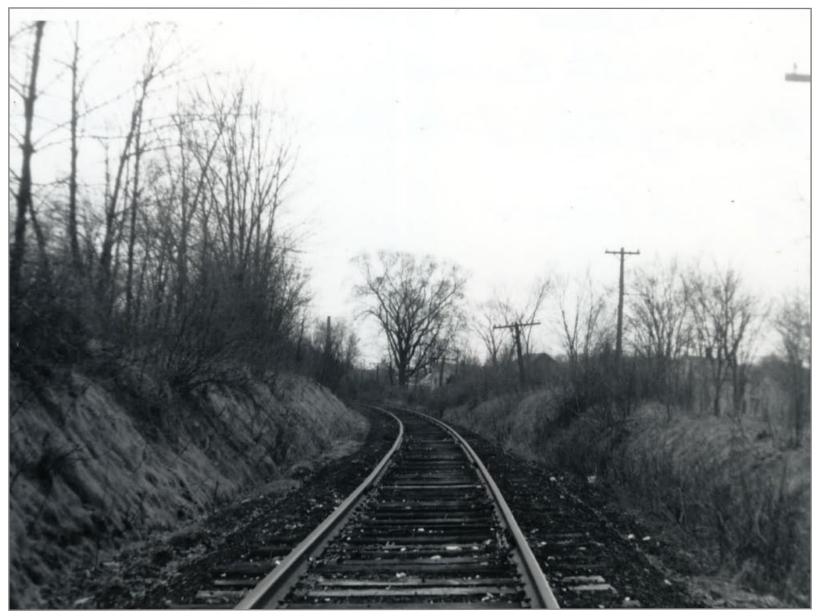

Looking Northbound End of 2nd Curve North of Shaftsbury 4/21/1962

Looking North Beginning of 2nd Curve North of Shaftsbury 4/21/1962

MP #10 Looking Northbound 4/21/1962

Southbound Just North of MP #10 at Rock Cut 4/21/1962