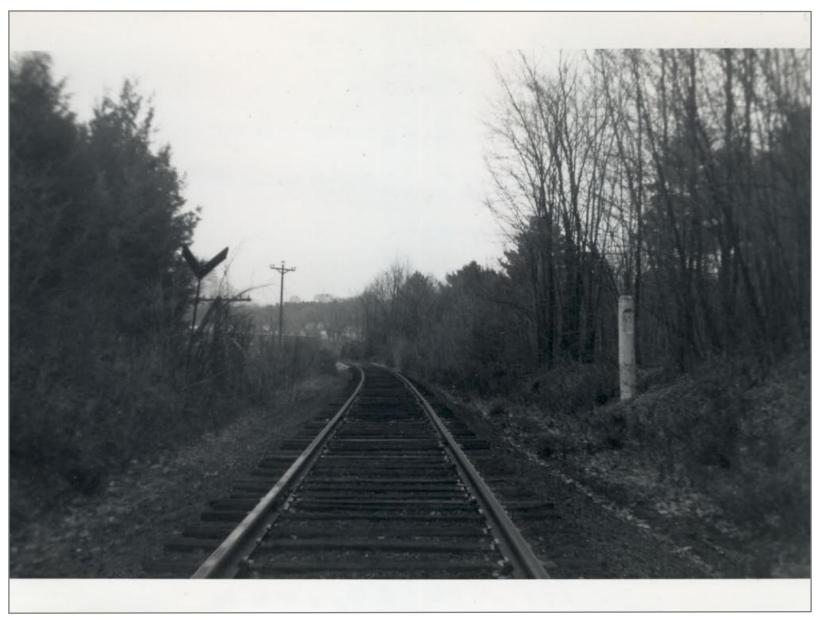

Looking North - Bridge #59 Eagle Square Manufacturing Co. on Left 4/21/1962

Bridge #59 Built by American Bridge Co. 1902

Northbound w/ Switch to Eagle Square on Left 4/21/1962

Northbound Eagle Square on Left - Church Street Crossing 4/21/1962

Looking Southbound Church Street Crossing 4/21/1962

Looking Southbound in South Shaftsbury 4/21/1962

Looking Southbound From Route 7 Bridge 4/21/1962

Route 7 Overpass in South Shaftsbury Northbound Bridge #59B 4/21/1962