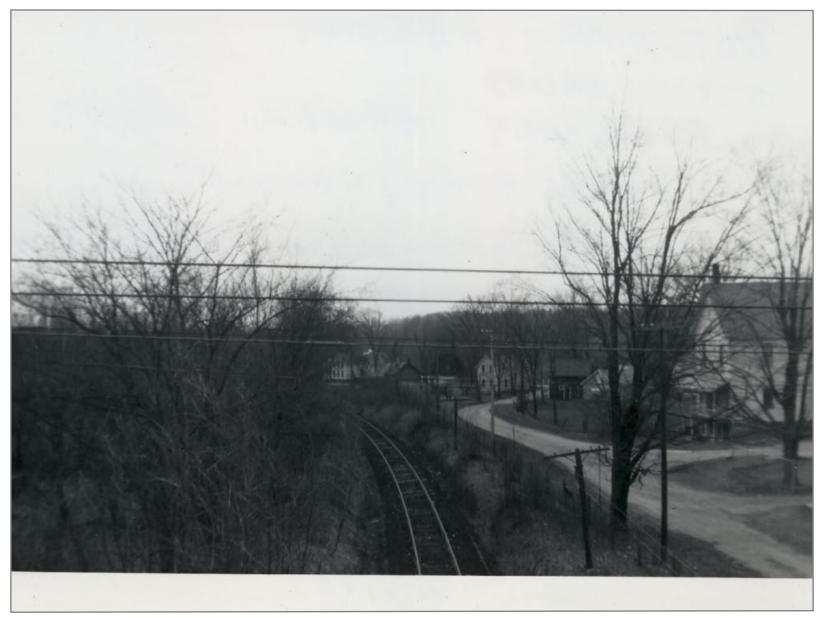

MP 8 on Left Looking Southbound 4/21/1962

Northbound - Shaftsbury Station in Distance 4/21/1962

Crossing South of Shaftsbury Looking East 4/21/1962

Crossing South of Shaftsbury 4/21/1962

Looking Northbound - Shaftsbury Station in Distance 4/21/1962