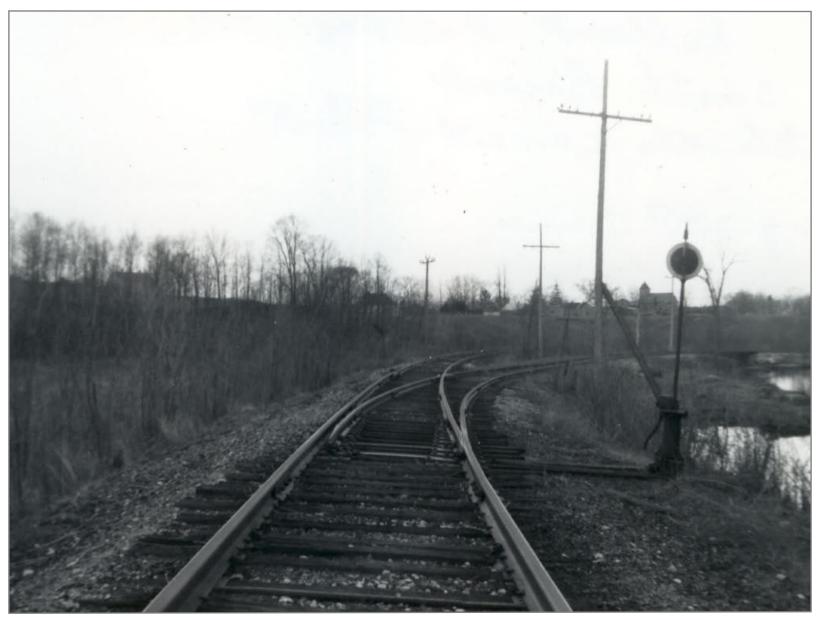

Looking Southbound Route 67 on Left

Milepost 3 on Right looking Northbound Route 67 on Left 4/21/1962

Looking Southbound MP #3 on Left

First Road Crossing North of No. Bennington 4/21/1962

Looking North 4/21/1962