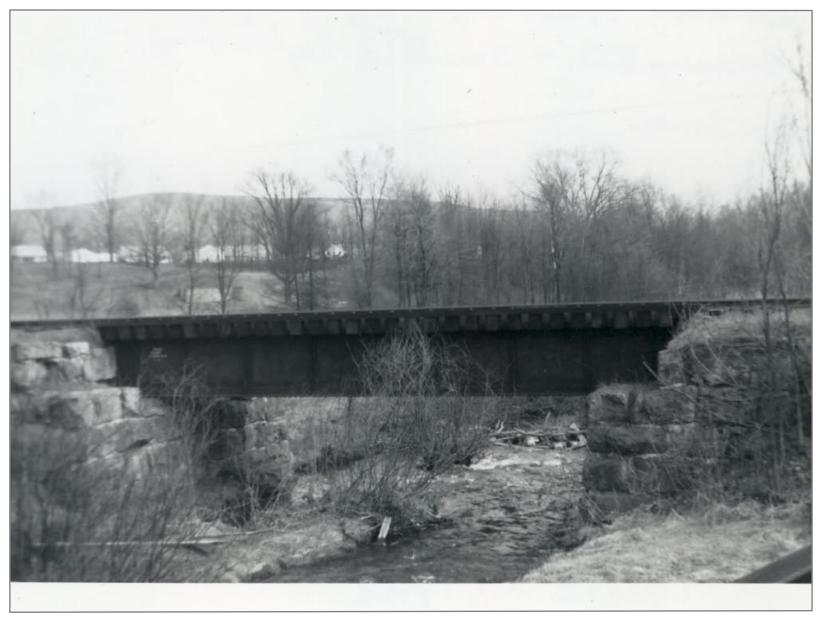

Looking North - Bridge #59 Eagle Square Manufacturing Co. on Left 4/21/1962

Bridge #59 Built by American Bridge Co. 1902

Northbound w/ Switch to Eagle Square on Left 4/21/1962

Northbound Eagle Square on Left - Church Street Crossing 4/21/1962