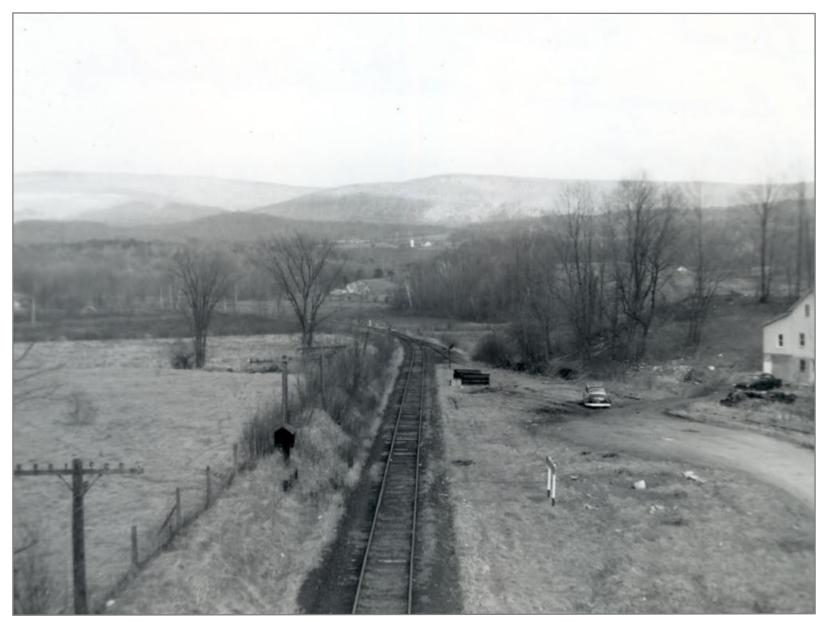

Northbound From Route 7 Bridge - South Shaftsbury Station Site on Right 4/21/1962

South Shaftsbury Station

South Shaftsbury 7/1939

South Shaftsbury Station Site 11/12/1961

South Shaftsbury Looking South at Route 7 Bridge 4/21/1962