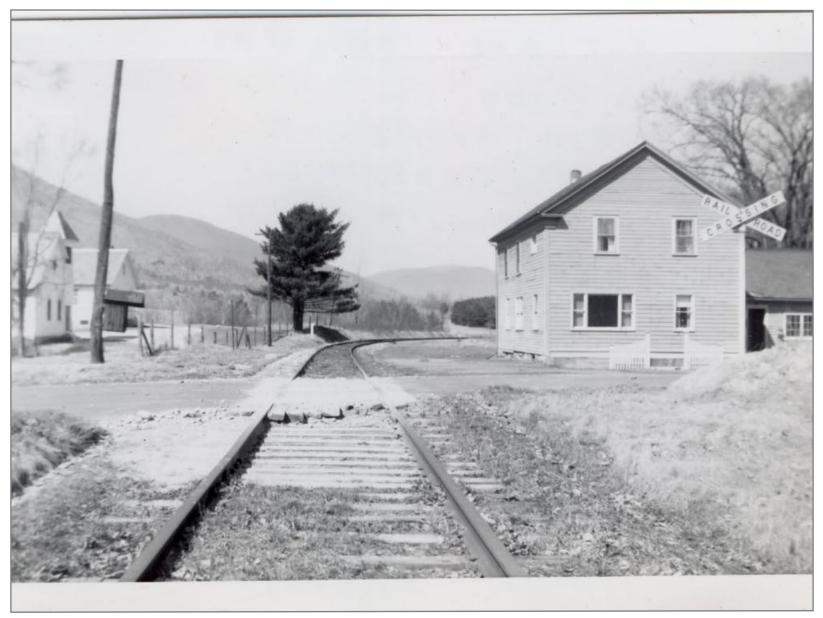

MP 8 on Left Looking Southbound 4/21/1962

Northbound - Shaftsbury Station in Distance 4/21/1962

Crossing South of Shaftsbury Looking East 4/21/1962

Crossing South of Shaftsbury 4/21/1962

Looking Northbound - Shaftsbury Station in Distance 4/21/1962

Shaftsbury Looking Northbound Station Site on Left 4/21/1962

Shaftsbury VT Looking East 4/21/1962

Shaftsbury Station - Now a Private Residence 11/7/1961

Shaftsbury Looking Northbound From Station Site Approx.