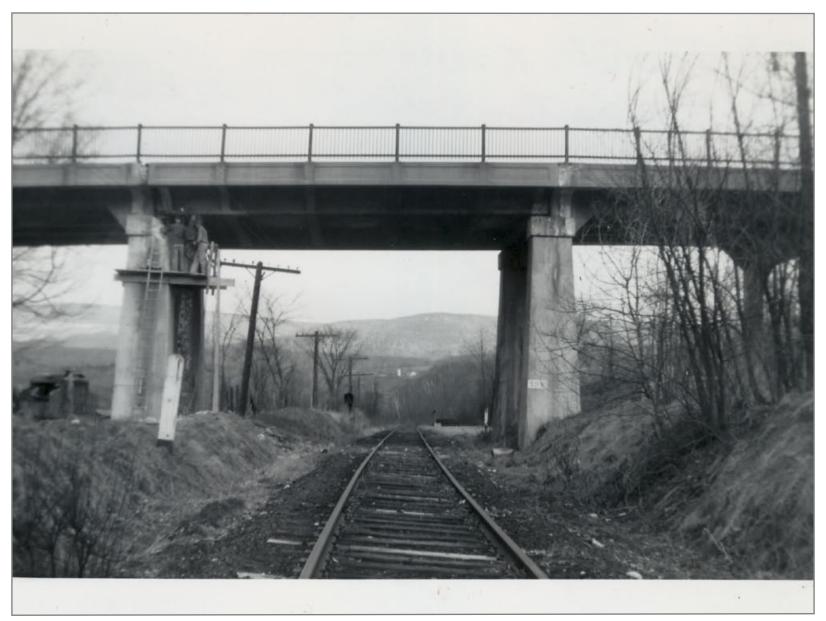

Looking Southbound Church Street Crossing 4/21/1962

Looking Southbound in South Shaftsbury 4/21/1962

Looking Southbound From Route 7 Bridge 4/21/1962

Route 7 Overpass in South Shaftsbury Northbound Bridge #59B 4/21/1962