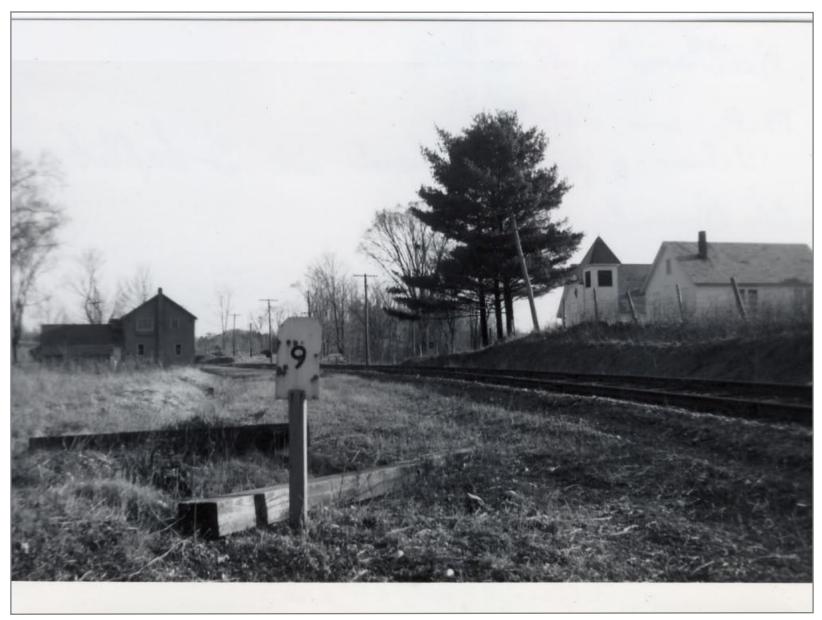

Shaftsbury Station Site on Right - Abandoned Siding was on Left 4/21/1962

Looking Northbound out of Shaftsbury 4/21/1962

Looking South @ MP #9 Shaftsbury Vt 4/21/1962

Looking South - Siding in Shaftsbury Started Here, Note Switch Ties 4/21/1962