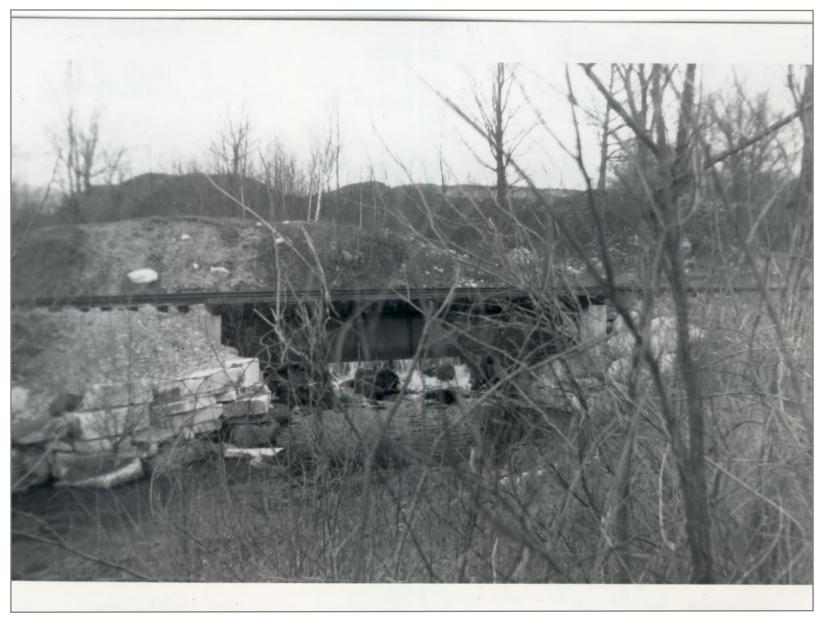

Looking North Toward Rutland 4/21/1962

Looking South Toward North Bennington @ Yard Limit 4/21/1962

Small Bridge Between 1st and 2nd curve north of North Bennington 4/21/1962 Bridge Cribbing Installed to Support 90 Class Locomotives