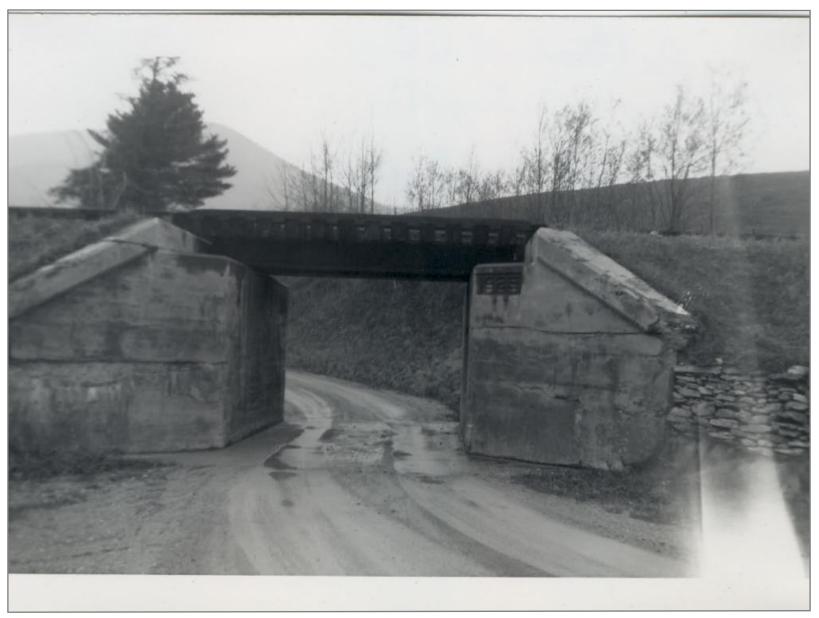

Northbound @ MP #11 4/29/1962

Looking East @ Miller Crossing 4/29/1962

Northbound @ Miller Crossing 4/29/1962

Typical Farm Crossing Between Shaftsbury and Arlington 4/29/1962

Private Road Underpass Looking Northbound Built 1925 4/29/1962

Private Road Underpass Built 1925 4/29/1962

Northbound End of 6th Curve North of Shaftsbury 4/29/1962

Looking West - US Route 7 in Far Distance 4/29/1962

1st Crossing South of Arlington Route 7 Left to Right Looking West 4/29/1962