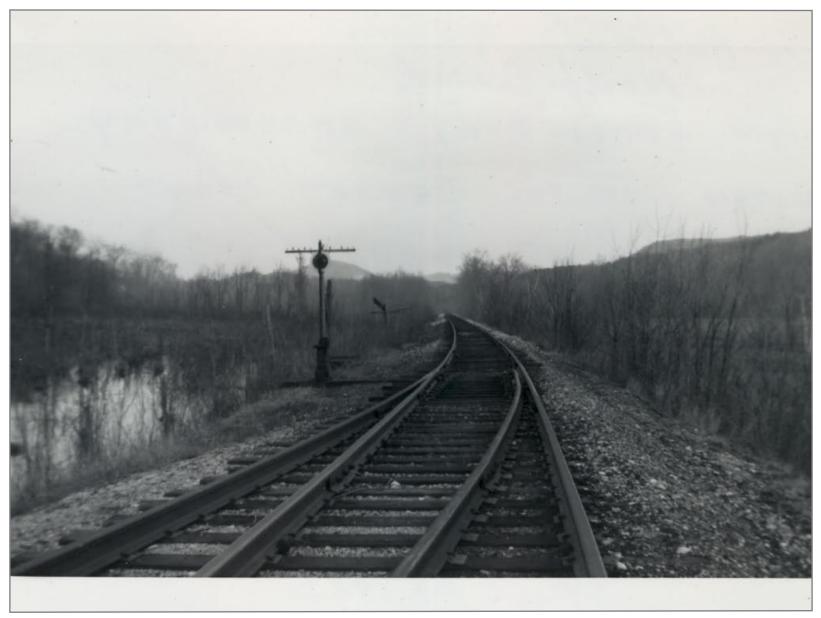

Looking North Toward Rutland 4/21/1962

Looking South Toward North Bennington @ Yard Limit 4/21/1962

Small Bridge Between 1st and 2nd curve north of North Bennington 4/21/1962 Bridge Cribbing Installed to Support 90 Class Locomotives