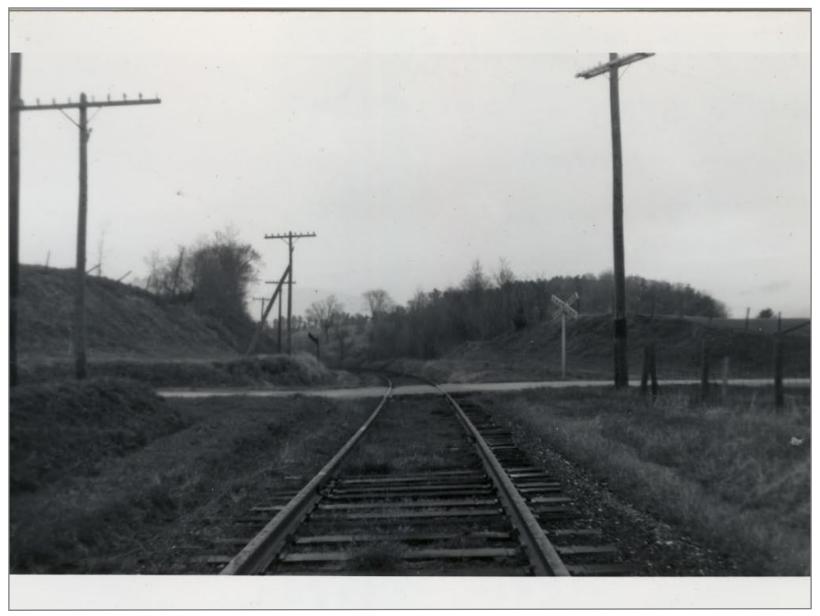

MP 8 on Left Looking Southbound 4/21/1962

Northbound - Shaftsbury Station in Distance 4/21/1962

Crossing South of Shaftsbury Looking East 4/21/1962

Crossing South of Shaftsbury 4/21/1962

Looking Northbound - Shaftsbury Station in Distance 4/21/1962