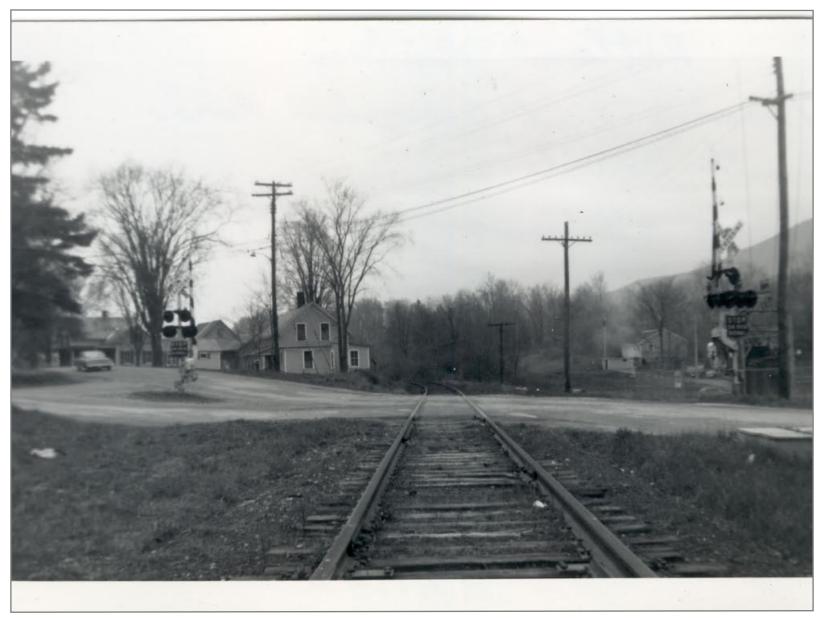

Southbound Route 7 on Right 4/29/1962

Northbound MP #13 On Right 4/29/1962

Battery Box on Right Looking Southbound 4/29/1962

Southbound at East Arlington Road 4/29/1962

Northbound into Arlington 4/29/1962

Northbound in Arlington 4/29/1962

Looging Southbound @ East Arlington Road Crossing 5/19/1962

Northbound into Arlington - Station on Right 5/1962