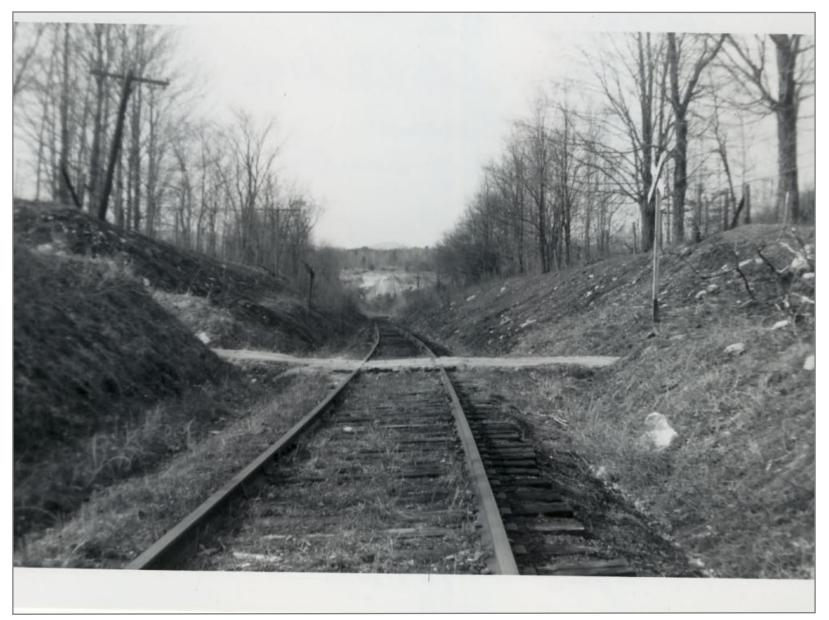

Small Bridge on Spur to Concrete Plant 4/21/1962

Northbound out of So. Shaftsbury 4/21/1962

MP #5 Northbound 4/21/1962

First Crossing North of So. Shaftsbury Looking North 4/21/1962

Southbound 4/21/1962

At First Crossing North of South Shaftsbury 4/21/1962

Northbound 4/21/1962

East View of Dean's Crossing 4/21/1962

Dean's Crossing Southbound 2nd Crossing North of South Shaftsbury 4/21/1962

Northbound to Shaftsbury 4/21/1962

Milepost 6 Looking Southbound 4/21/1962