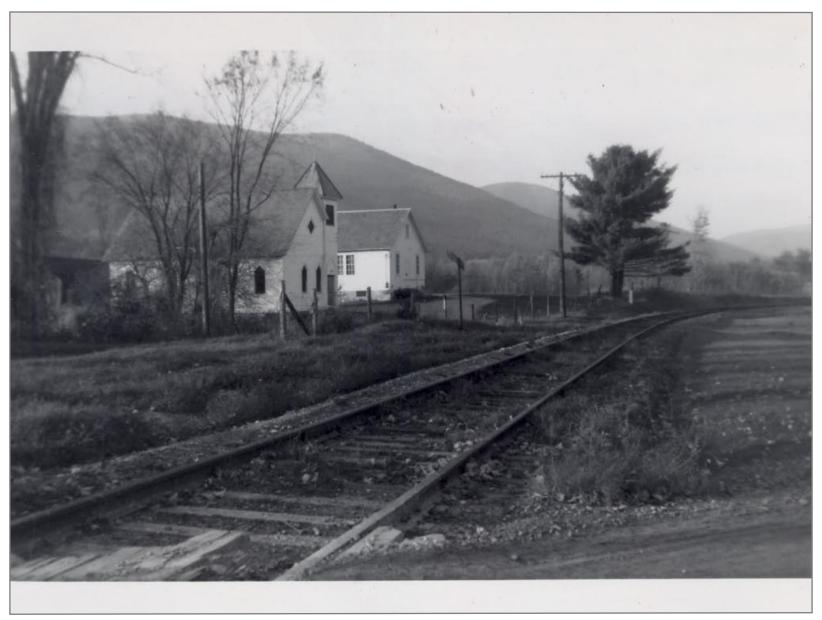

Northbound From Route 7 Bridge - South Shaftsbury Station Site on Right 4/21/1962

South Shaftsbury Station

South Shaftsbury 7/1939

South Shaftsbury Station Site 11/12/1961

South Shaftsbury Looking South at Route 7 Bridge 4/21/1962