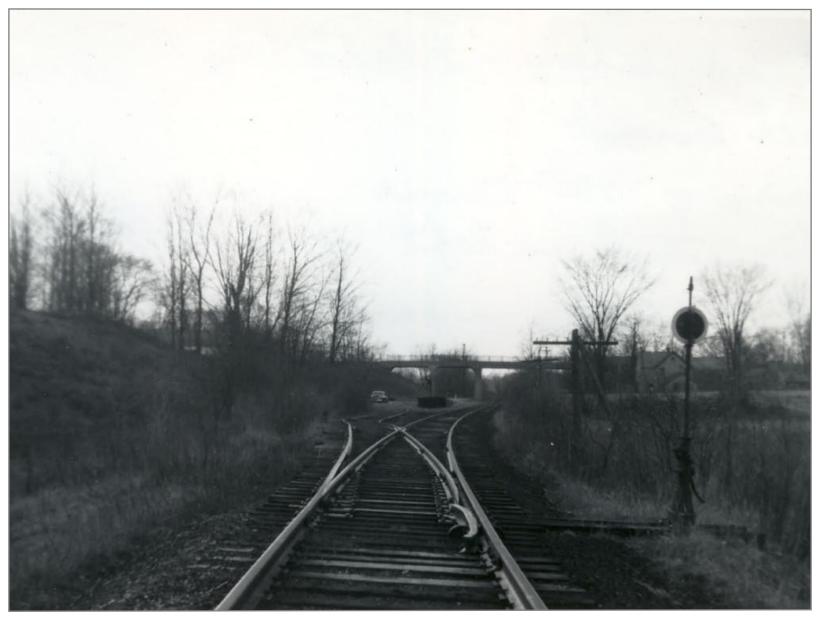

Northbound From Route 7 Bridge - South Shaftsbury Station Site on Right 4/21/1962

South Shaftsbury Station

South Shaftsbury 7/1939

South Shaftsbury Station Site 11/12/1961

South Shaftsbury Looking South at Route 7 Bridge 4/21/1962