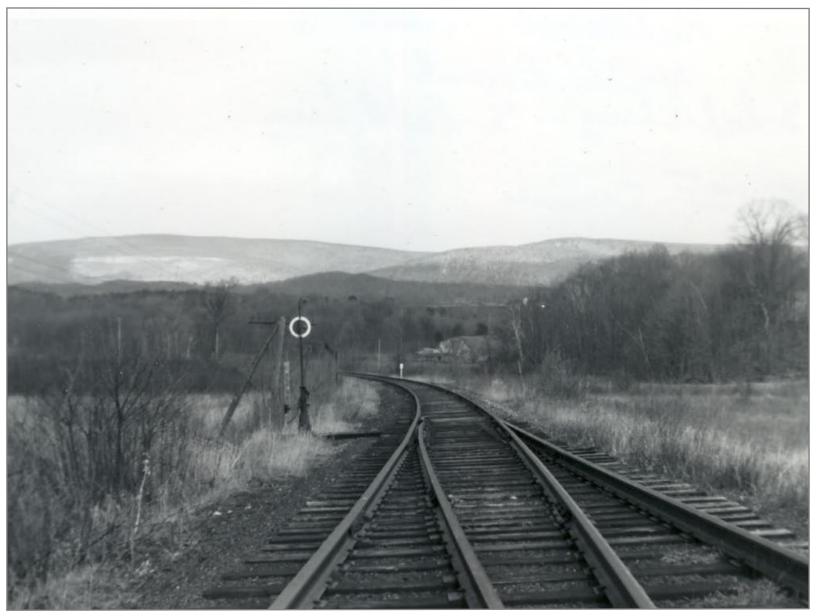

Northbound @ South Shaftsbury 4/21/1962

South Shaftsbury Northbound MP #4 4/21/1962

Northbound - Switch into W.E. Dailey Concrete Plant 4/21/1962

Southbound Looking at Switch into Concrete Plant - Note Small Bridge on Spur 4/21/1962