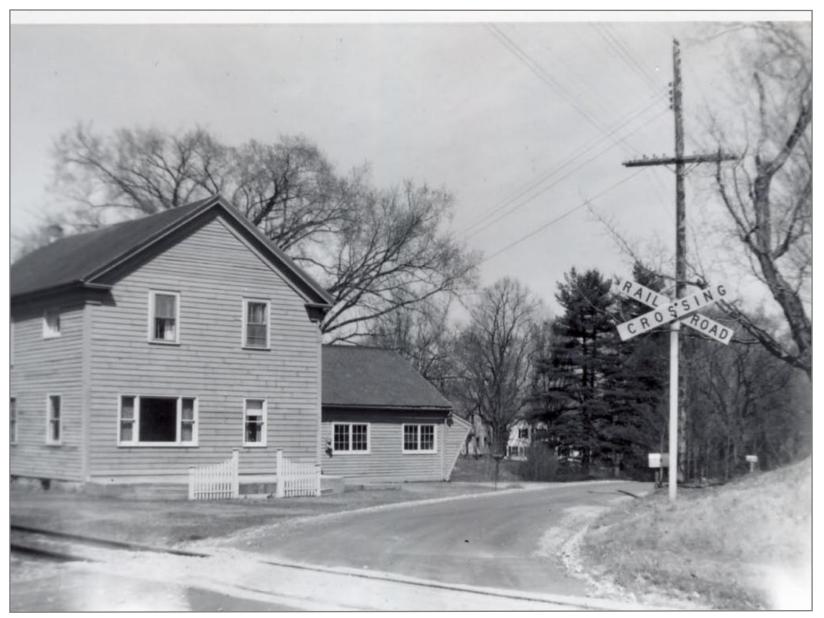

MP 8 on Left Looking Southbound 4/21/1962

Northbound - Shaftsbury Station in Distance 4/21/1962

Crossing South of Shaftsbury Looking East 4/21/1962

Crossing South of Shaftsbury 4/21/1962

Looking Northbound - Shaftsbury Station in Distance 4/21/1962