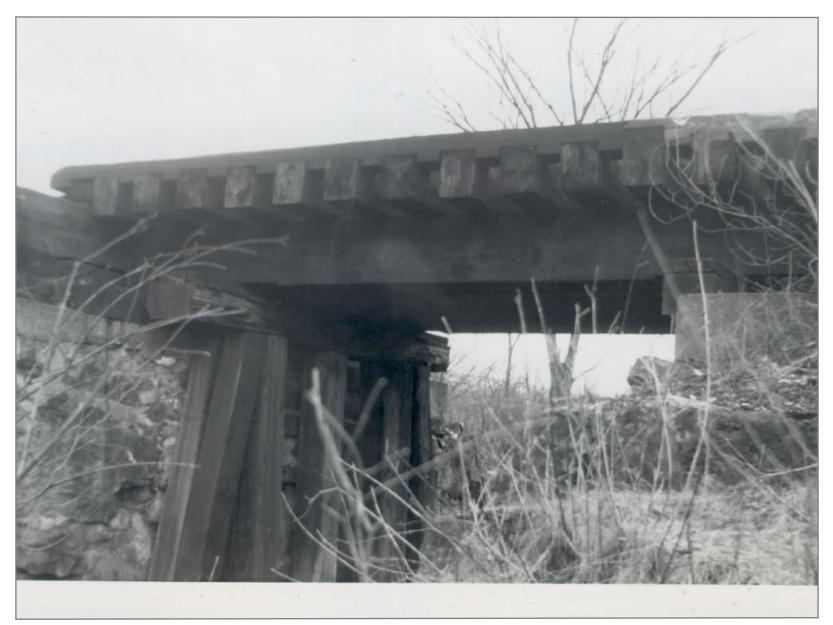

Looking North Toward Rutland 4/21/1962

Looking South Toward North Bennington @ Yard Limit 4/21/1962

Small Bridge Between 1st and 2nd curve north of North Bennington 4/21/1962 Bridge Cribbing Installed to Support 90 Class Locomotives