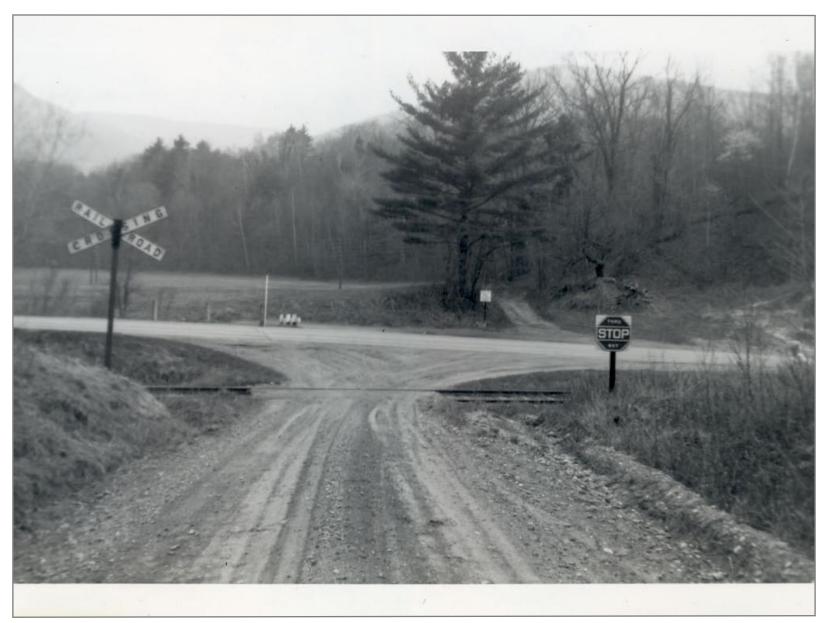

Small Bridge on Spur to Concrete Plant 4/21/1962

Northbound out of So. Shaftsbury 4/21/1962

MP #5 Northbound 4/21/1962

First Crossing North of So. Shaftsbury Looking North 4/21/1962

Southbound 4/21/1962

At First Crossing North of South Shaftsbury 4/21/1962