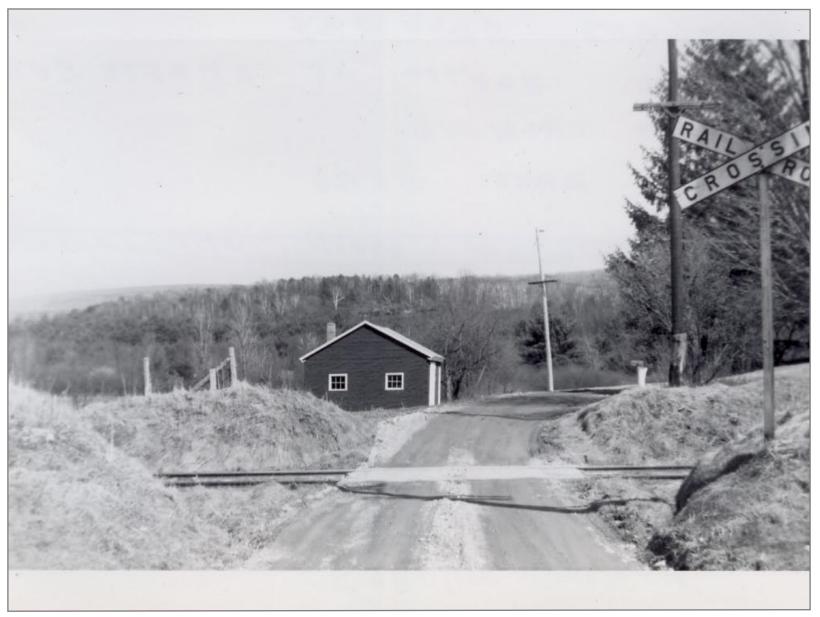

Small Bridge on Spur to Concrete Plant 4/21/1962

Northbound out of So. Shaftsbury 4/21/1962

MP #5 Northbound 4/21/1962

First Crossing North of So. Shaftsbury Looking North 4/21/1962

Southbound 4/21/1962

At First Crossing North of South Shaftsbury 4/21/1962

Northbound 4/21/1962

East View of Dean's Crossing 4/21/1962

Dean's Crossing Southbound 2nd Crossing North of South Shaftsbury 4/21/1962

Northbound to Shaftsbury 4/21/1962

Milepost 6 Looking Southbound 4/21/1962