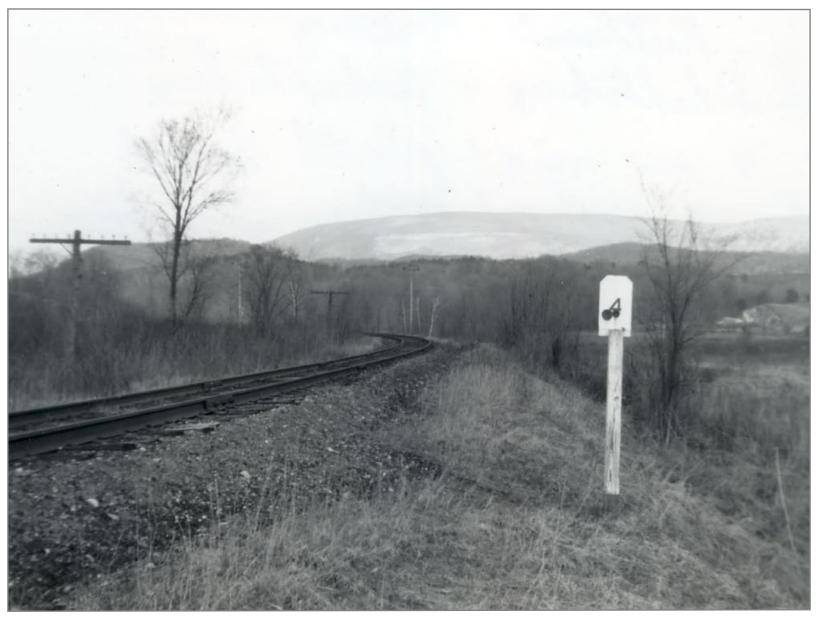

Northbound @ South Shaftsbury 4/21/1962

South Shaftsbury Northbound MP #4 4/21/1962

Northbound - Switch into W.E. Dailey Concrete Plant 4/21/1962

Southbound Looking at Switch into Concrete Plant - Note Small Bridge on Spur 4/21/1962