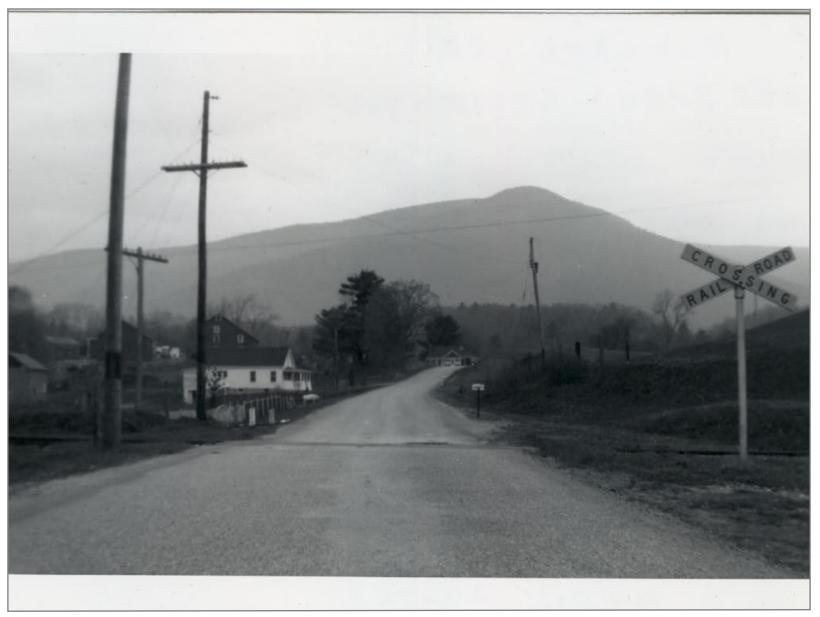

Looking Southbound Route 67 on Left

Milepost 3 on Right looking Northbound Route 67 on Left 4/21/1962

Looking Southbound MP #3 on Left

First Road Crossing North of No. Bennington 4/21/1962

Looking North 4/21/1962