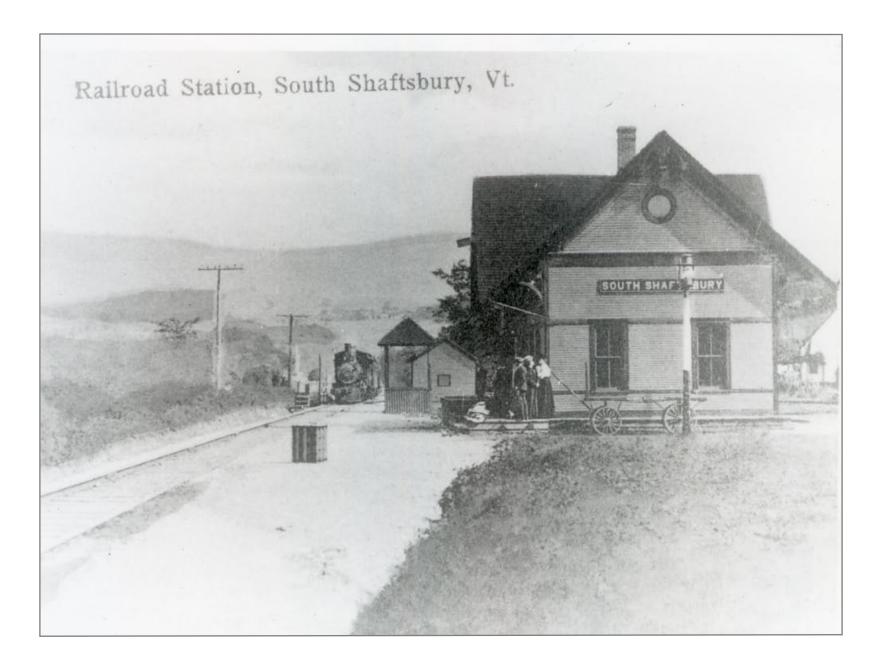

Northbound From Route 7 Bridge - South Shaftsbury Station Site on Right 4/21/1962

South Shaftsbury Station

South Shaftsbury 7/1939

South Shaftsbury Station Site 11/12/1961

South Shaftsbury Looking South at Route 7 Bridge 4/21/1962