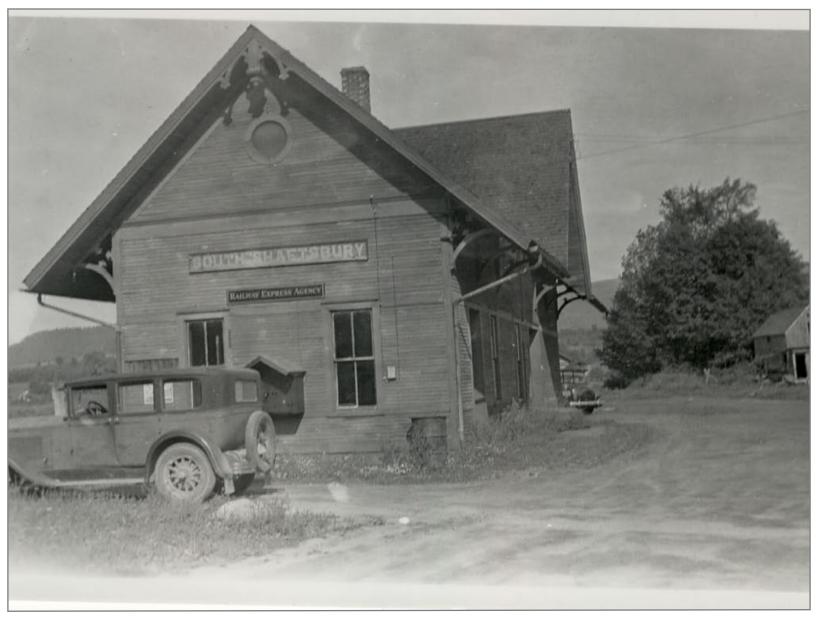

Northbound From Route 7 Bridge - South Shaftsbury Station Site on Right 4/21/1962

South Shaftsbury Station

South Shaftsbury 7/1939

South Shaftsbury Station Site 11/12/1961

South Shaftsbury Looking South at Route 7 Bridge 4/21/1962