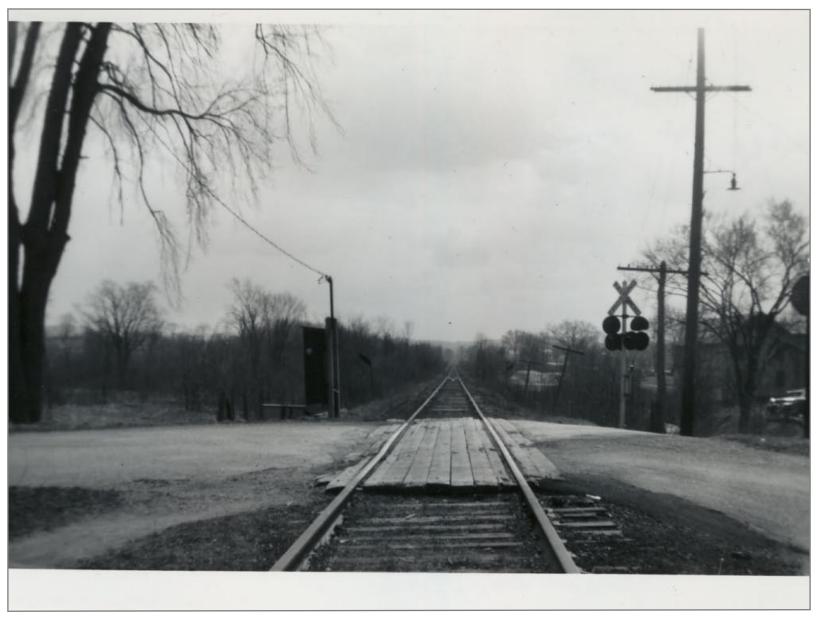

Looking Southbound Route 67 on Left

Milepost 3 on Right looking Northbound Route 67 on Left 4/21/1962

Looking Southbound MP #3 on Left

First Road Crossing North of No. Bennington 4/21/1962

Looking North 4/21/1962