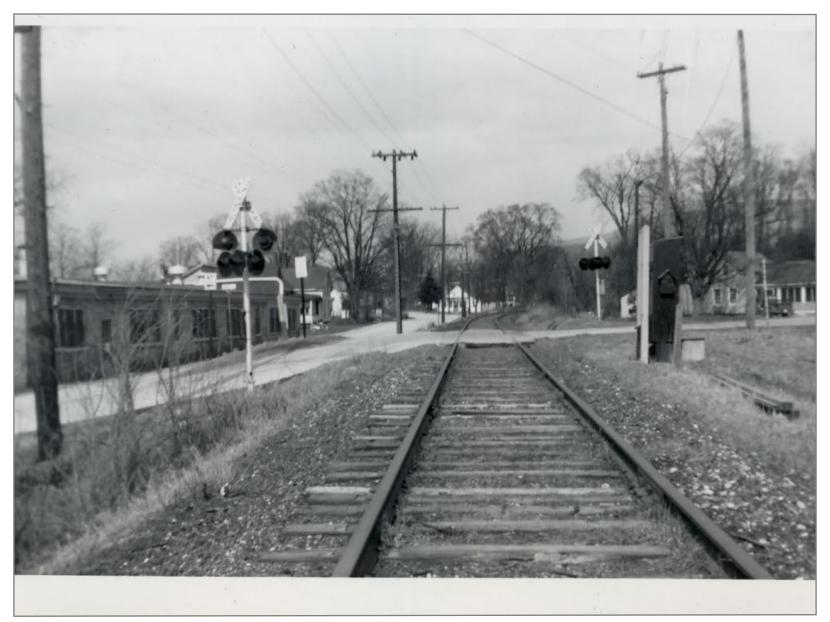

Looking Southbound Church Street Crossing 4/21/1962

Looking Southbound in South Shaftsbury 4/21/1962

Looking Southbound From Route 7 Bridge 4/21/1962

Route 7 Overpass in South Shaftsbury Northbound Bridge #59B 4/21/1962