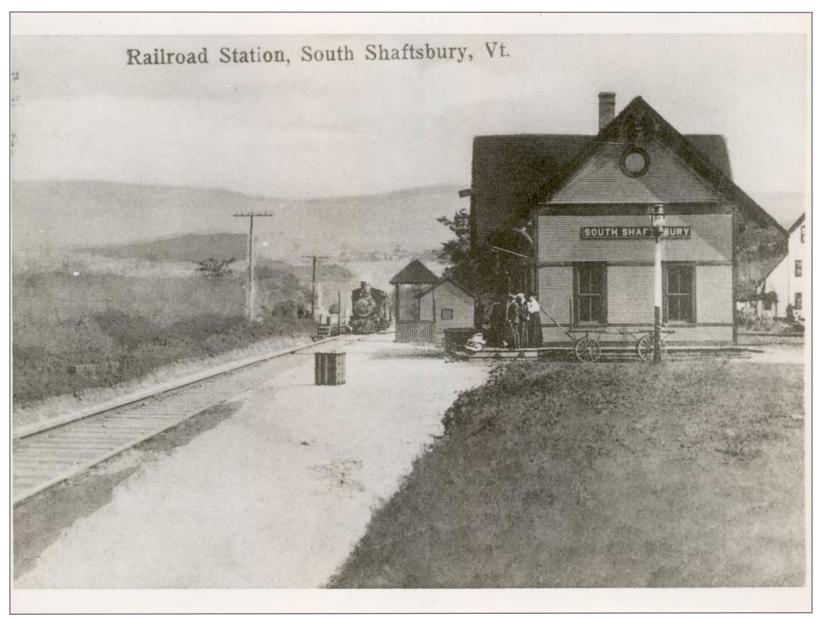

Northbound From Route 7 Bridge - South Shaftsbury Station Site on Right 4/21/1962

South Shaftsbury Station

South Shaftsbury 7/1939

South Shaftsbury Station Site 11/12/1961

South Shaftsbury Looking South at Route 7 Bridge 4/21/1962