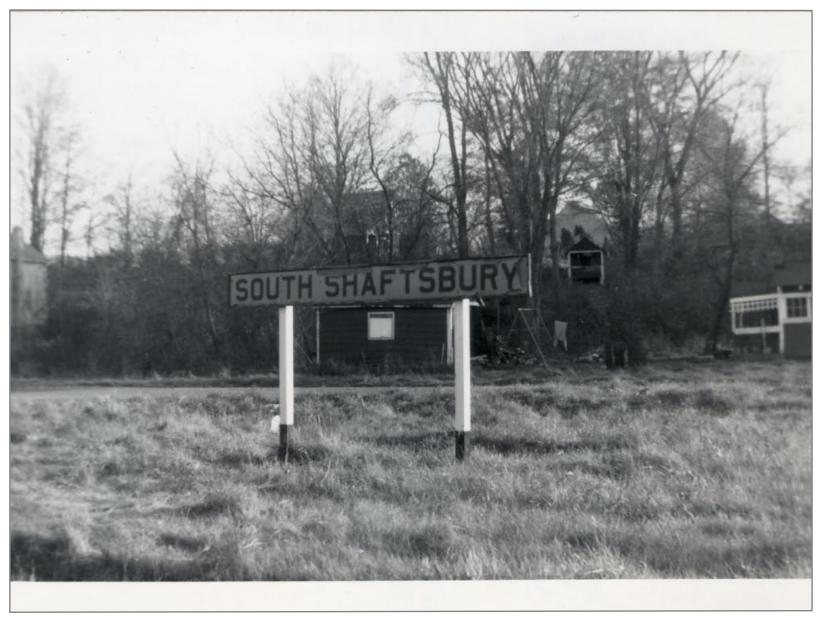

Looking Southbound Church Street Crossing 4/21/1962

Looking Southbound in South Shaftsbury 4/21/1962

Looking Southbound From Route 7 Bridge 4/21/1962

Route 7 Overpass in South Shaftsbury Northbound Bridge #59B 4/21/1962