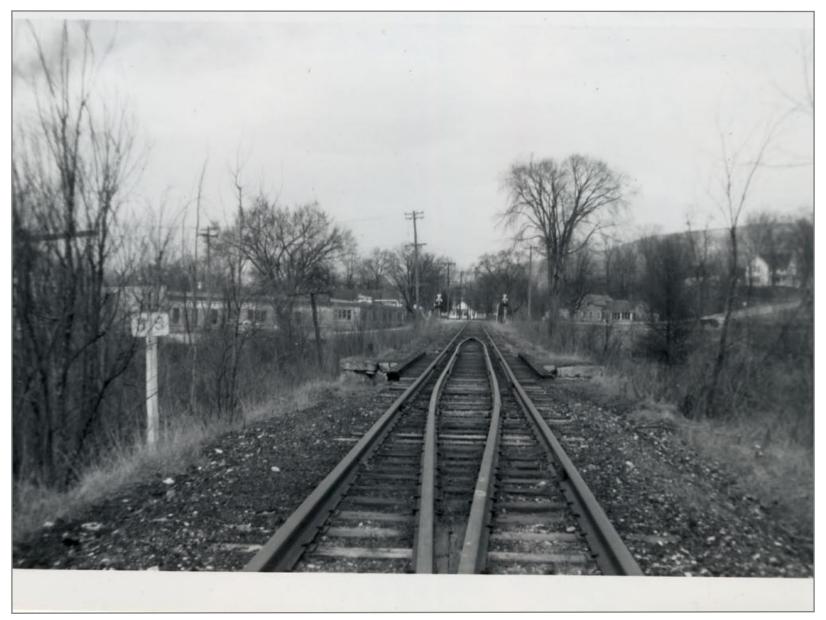

Looking North - Bridge #59 Eagle Square Manufacturing Co. on Left 4/21/1962

Bridge #59 Built by American Bridge Co. 1902

Northbound w/ Switch to Eagle Square on Left 4/21/1962

Northbound Eagle Square on Left - Church Street Crossing 4/21/1962