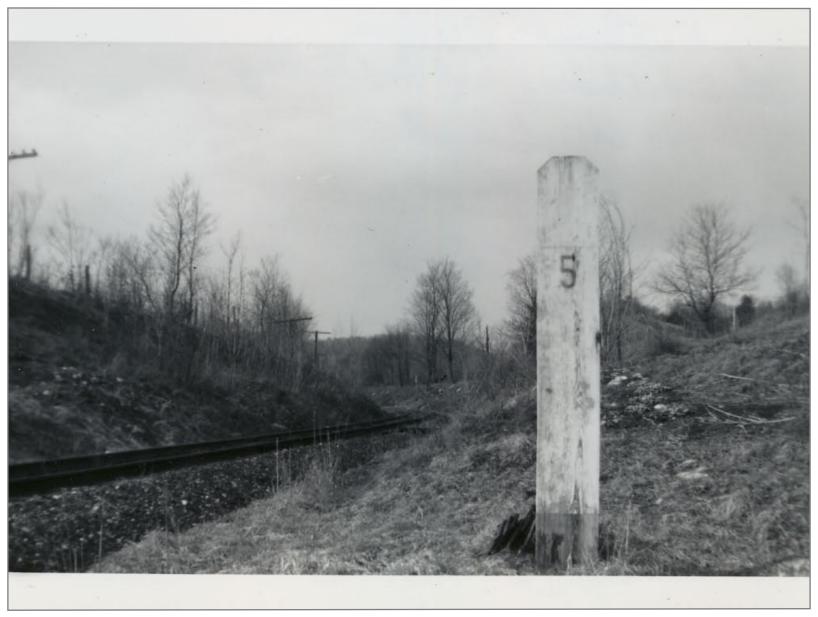

Small Bridge on Spur to Concrete Plant 4/21/1962

Northbound out of So. Shaftsbury 4/21/1962

MP #5 Northbound 4/21/1962

First Crossing North of So. Shaftsbury Looking North 4/21/1962

Southbound 4/21/1962

At First Crossing North of South Shaftsbury 4/21/1962