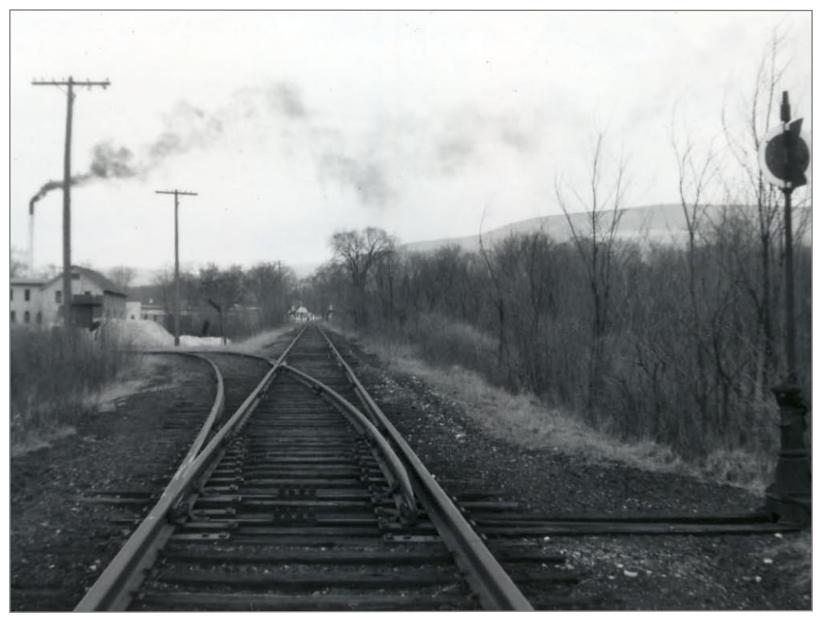

MP 8 on Left Looking Southbound 4/21/1962

Northbound - Shaftsbury Station in Distance 4/21/1962

Crossing South of Shaftsbury Looking East 4/21/1962

Crossing South of Shaftsbury 4/21/1962

Looking Northbound - Shaftsbury Station in Distance 4/21/1962