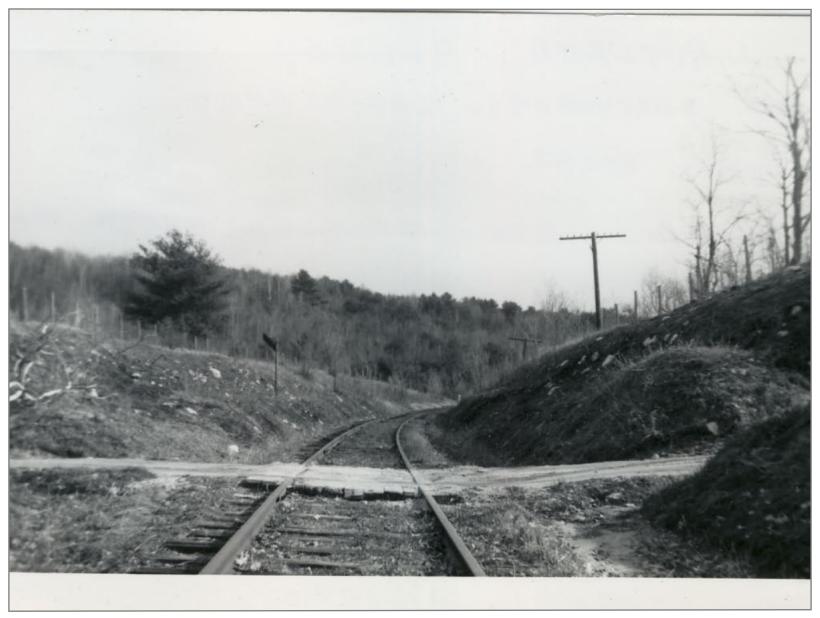

Small Bridge on Spur to Concrete Plant 4/21/1962

Northbound out of So. Shaftsbury 4/21/1962

MP #5 Northbound 4/21/1962

First Crossing North of So. Shaftsbury Looking North 4/21/1962

Southbound 4/21/1962

At First Crossing North of South Shaftsbury 4/21/1962