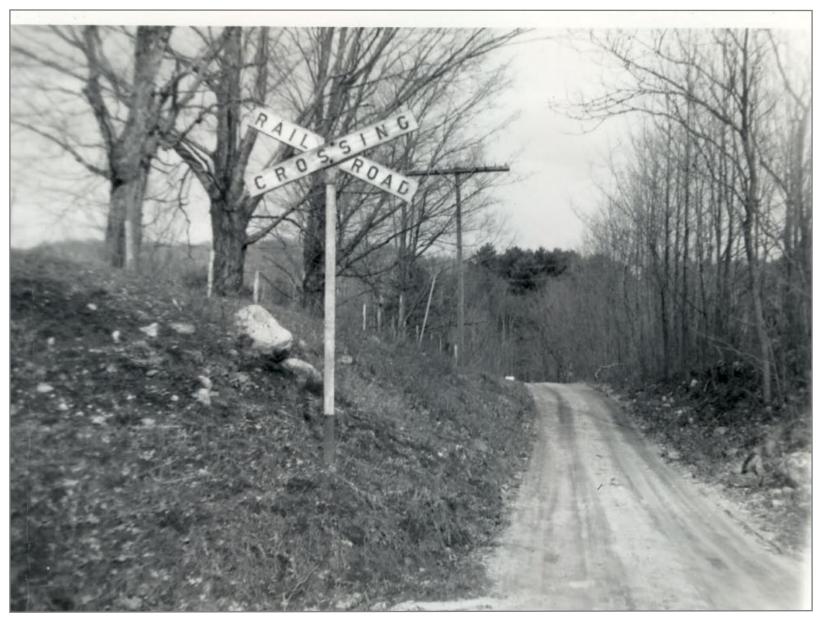

Small Bridge on Spur to Concrete Plant 4/21/1962

Northbound out of So. Shaftsbury 4/21/1962

MP #5 Northbound 4/21/1962

First Crossing North of So. Shaftsbury Looking North 4/21/1962

Southbound 4/21/1962

At First Crossing North of South Shaftsbury 4/21/1962