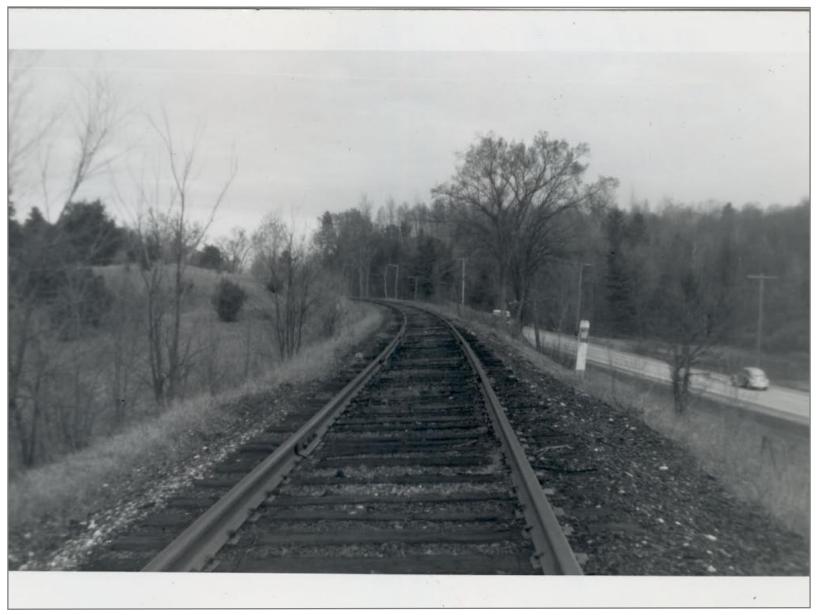

Looking Southbound Route 67 on Left

Milepost 3 on Right looking Northbound Route 67 on Left 4/21/1962

Looking Southbound MP #3 on Left

First Road Crossing North of No. Bennington 4/21/1962

Looking North 4/21/1962