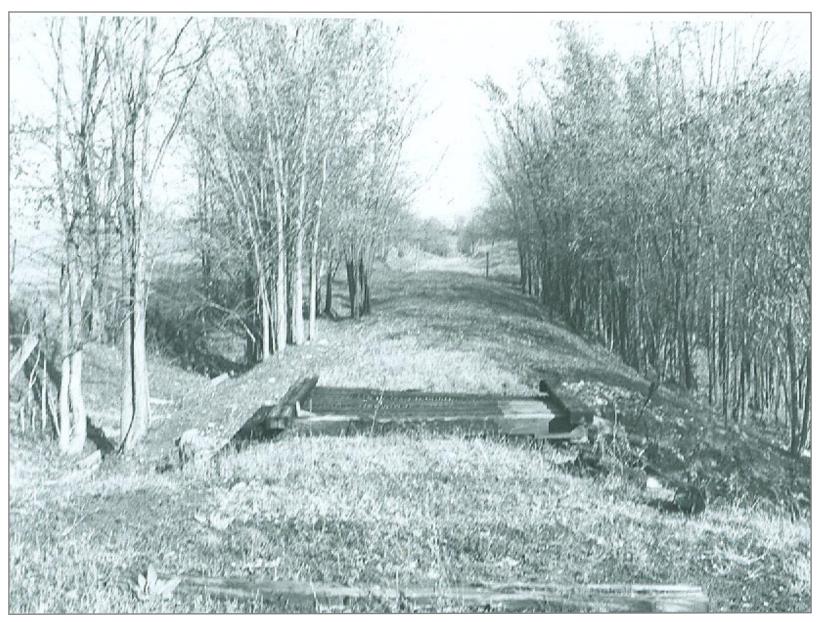

Between Whiting and Shoreham

Between Whiting and Shoreham

Baldwin Dry Bridge Westbound at Whinting/Shoreham Town Line

Eastbound at Baldwin Dry Bridge

Baldwin Dry Bridge East Abutment on left

Shoreham Farm Road Crossing