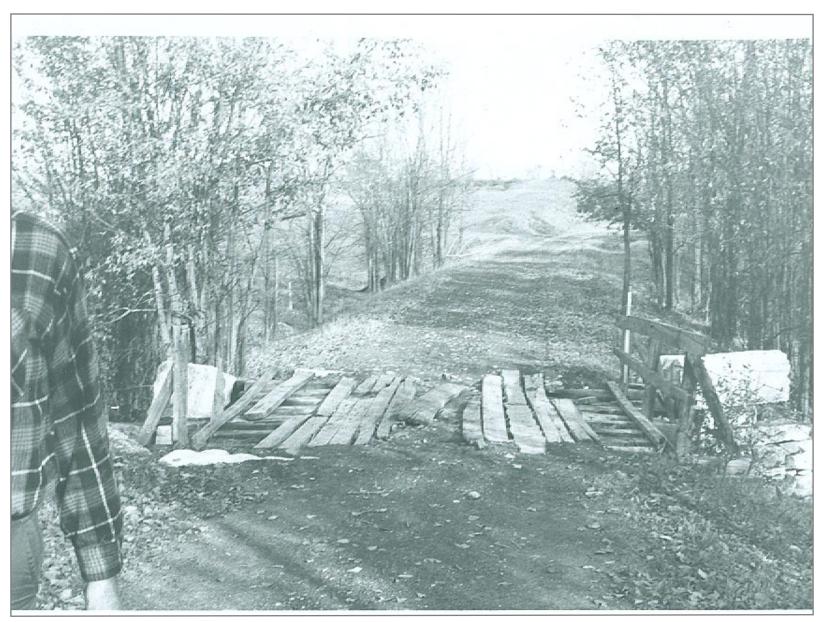

Between Whiting and Shoreham

Between Whiting and Shoreham

Baldwin Dry Bridge Westbound at Whinting/Shoreham Town Line

Eastbound at Baldwin Dry Bridge

Baldwin Dry Bridge East Abutment on left

Shoreham Farm Road Crossing