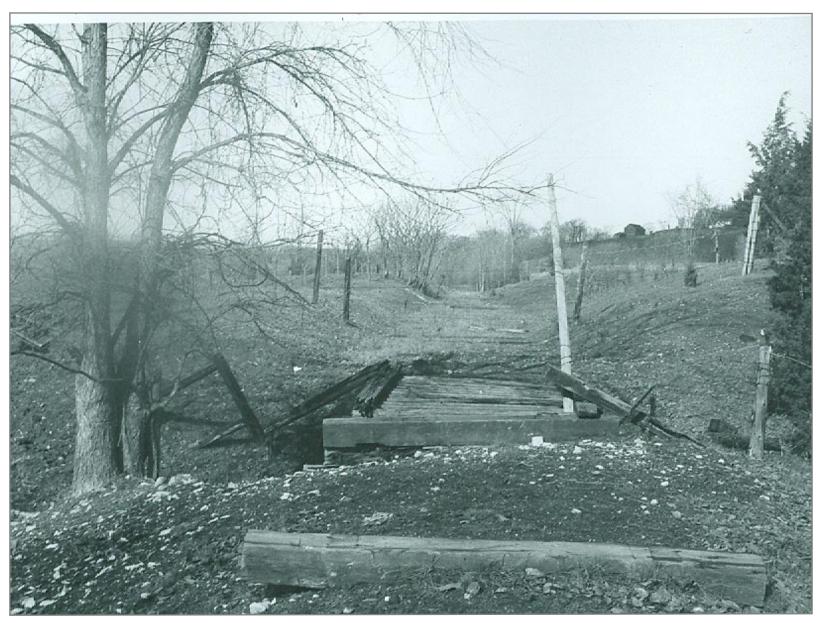

Between Whiting and Shoreham

Between Whiting and Shoreham

Baldwin Dry Bridge Westbound at Whinting/Shoreham Town Line

Eastbound at Baldwin Dry Bridge

Baldwin Dry Bridge East Abutment on left

Shoreham Farm Road Crossing