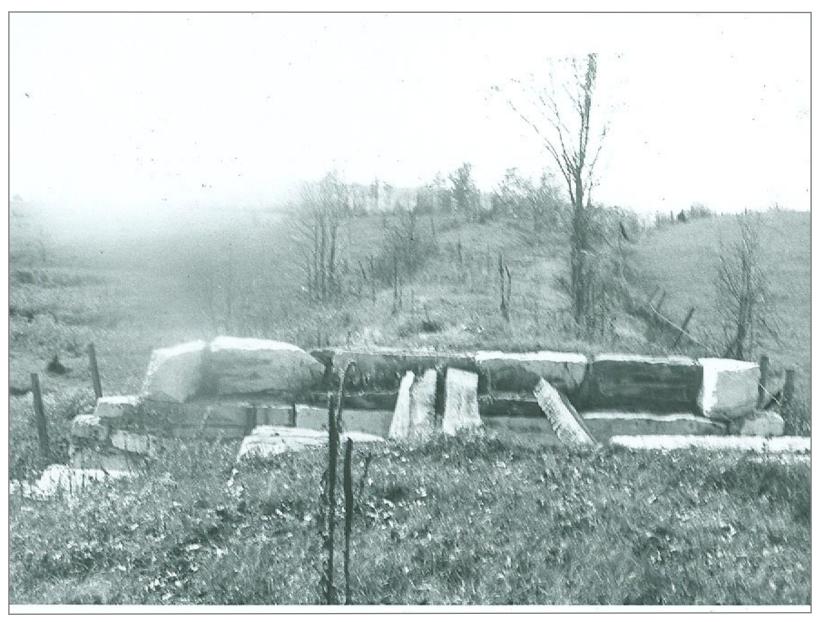

Between Whiting and Shoreham

Between Whiting and Shoreham

Baldwin Dry Bridge Westbound at Whinting/Shoreham Town Line

Eastbound at Baldwin Dry Bridge

Baldwin Dry Bridge East Abutment on left

Shoreham Farm Road Crossing

Between Whiting and Shoreham

Farm Crossing

Farm Crossing

Between Whiting and Shoreham

Somewhere on Addison branch

Somwhere on Addison Branch

Somewhere on Addison Branch