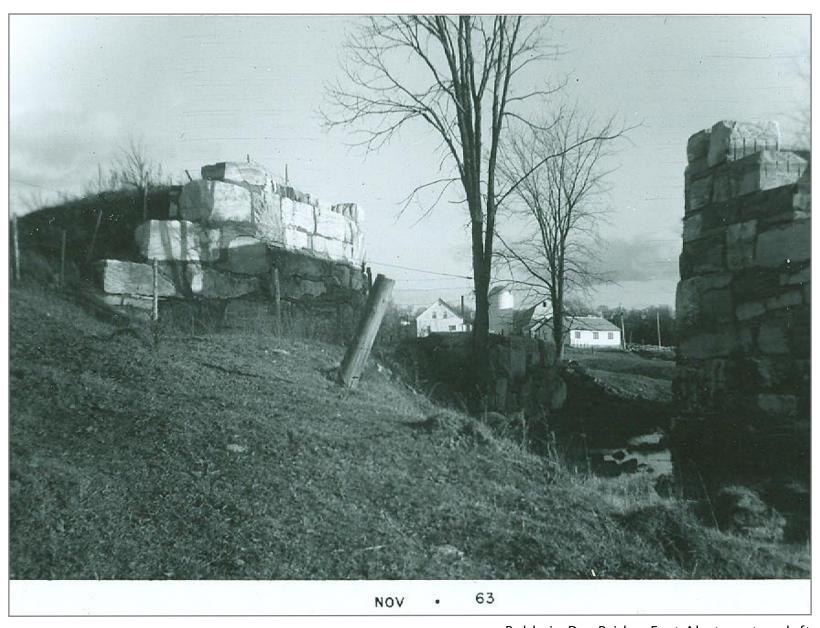

Between Whiting and Shoreham

Between Whiting and Shoreham

Baldwin Dry Bridge Westbound at Whinting/Shoreham Town Line

Eastbound at Baldwin Dry Bridge

Baldwin Dry Bridge East Abutment on left

Shoreham Farm Road Crossing