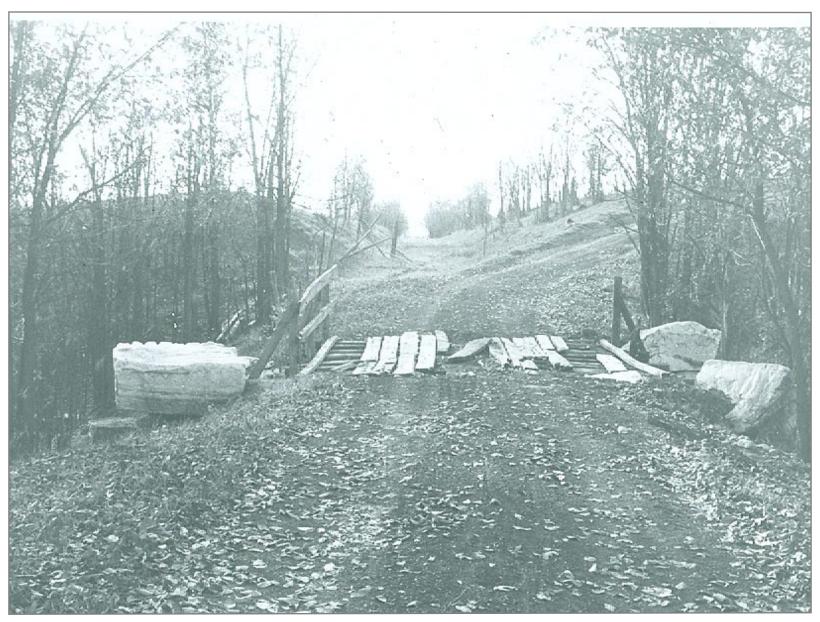

Between Whiting and Shoreham

Between Whiting and Shoreham

Baldwin Dry Bridge Westbound at Whinting/Shoreham Town Line

Eastbound at Baldwin Dry Bridge

Baldwin Dry Bridge East Abutment on left

Shoreham Farm Road Crossing