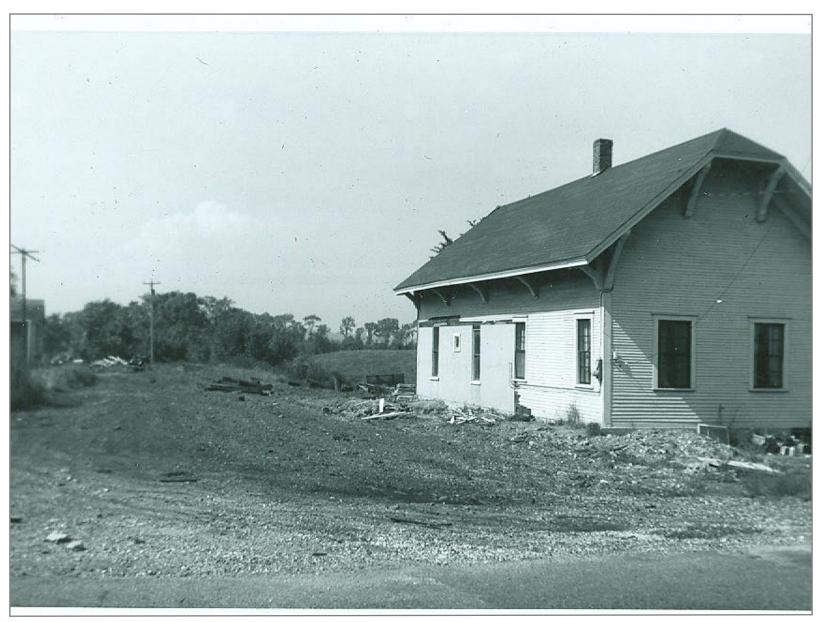

Poulin Collection - Whiting

Westbound into Whiting

Whiting Station on right westbound

Whiting looking west

Eastbound Whiting Creamery on Right

Whiting

Whiting Looking down Route 30 North

Eastbound into Whiting