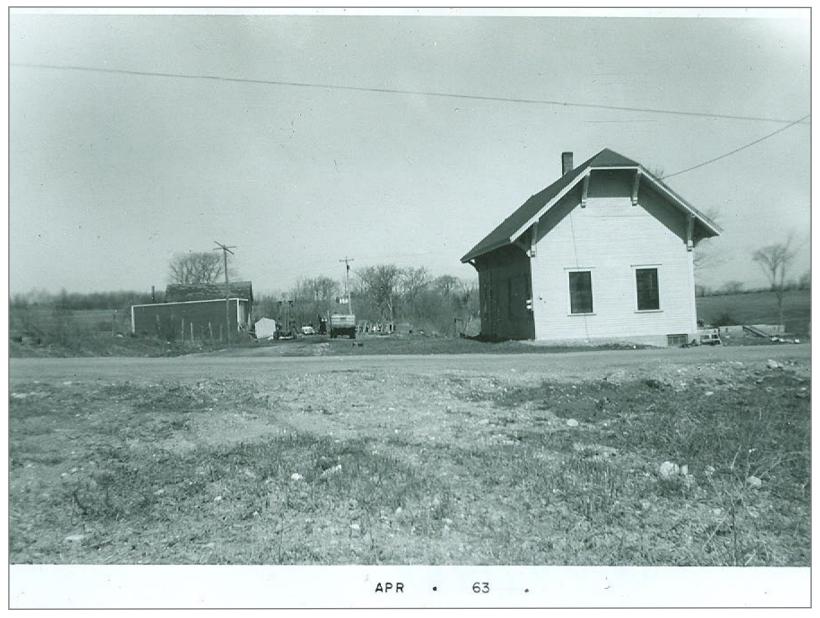

Poulin Collection - Whiting

Westbound into Whiting

Whiting Station on right westbound

Whiting looking west

Eastbound Whiting Creamery on Right

Whiting

Whiting Looking down Route 30 North

Eastbound into Whiting