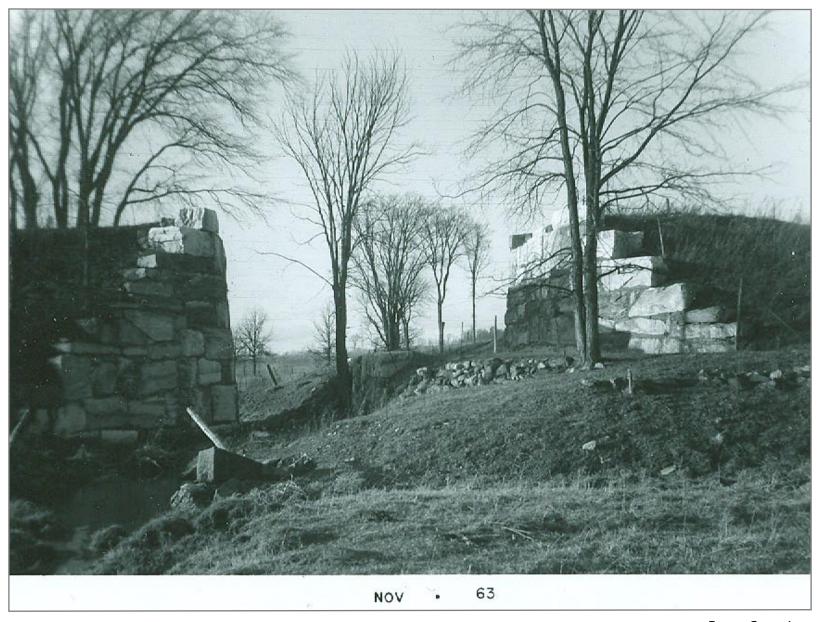

Between Whiting and Shoreham

Between Whiting and Shoreham

Baldwin Dry Bridge Westbound at Whinting/Shoreham Town Line

Eastbound at Baldwin Dry Bridge

Baldwin Dry Bridge East Abutment on left

Shoreham Farm Road Crossing