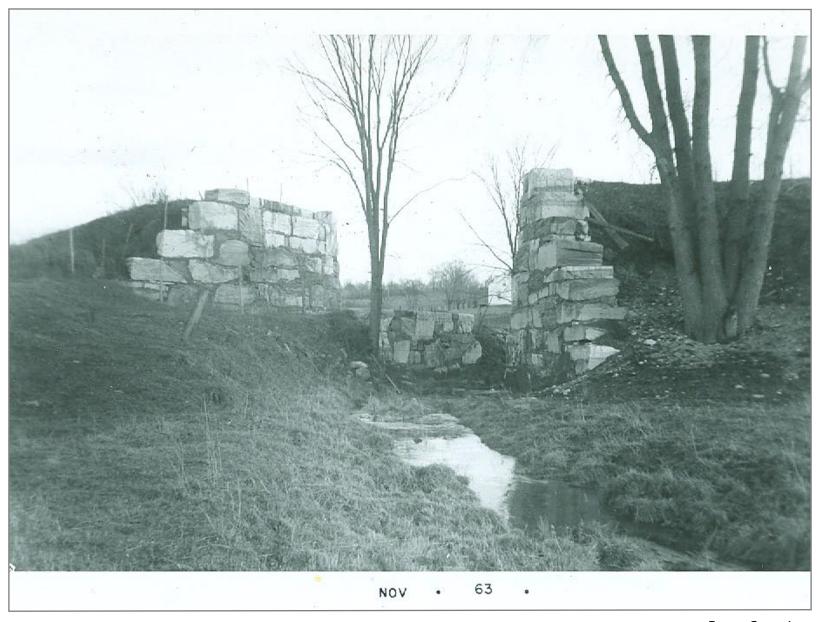

Between Whiting and Shoreham

Between Whiting and Shoreham

Baldwin Dry Bridge Westbound at Whinting/Shoreham Town Line

Eastbound at Baldwin Dry Bridge

Baldwin Dry Bridge East Abutment on left

Shoreham Farm Road Crossing