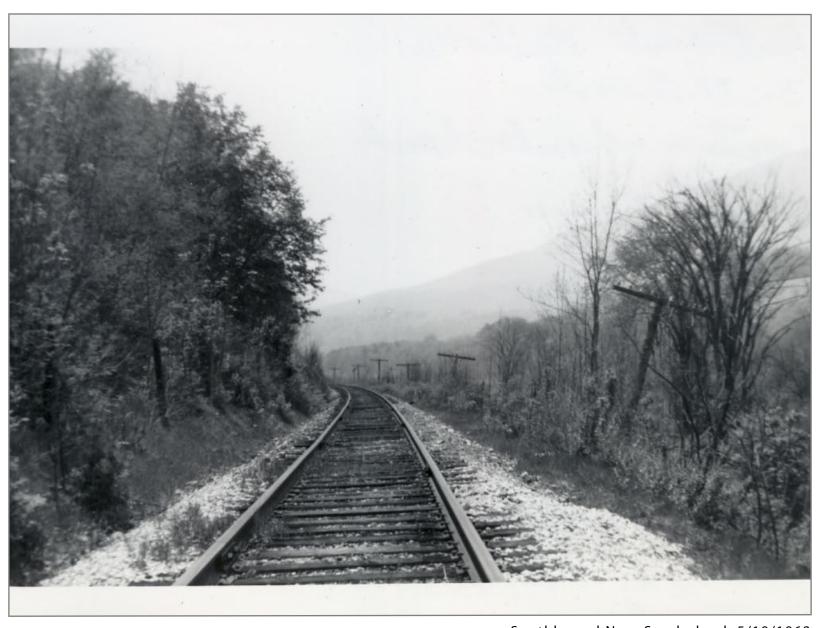

Bridge 65 5/20/9162

Southbound w/ Bridge #65 in Background 5/20/1962

Northbound 5/20/1962

Southbound 5/20/1962

Northbound Between MP 19 & 20 5/20/1962

3rd Road Crossing North of Sunderland Johnson Distribution on Siding in Background 5/20/1962