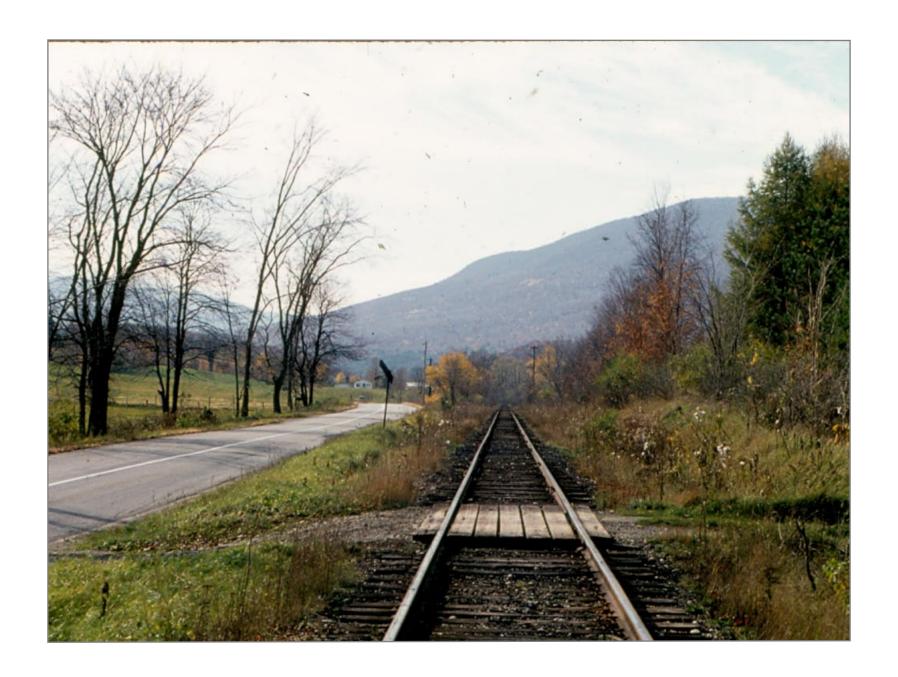

Sunderland, VT

Looking Southbound From Highway Overpass Sunderland Station on Right Near Telephone Box 5/19/1962

Northbound From Highway Overpass Toward MP 17 on Right 5/19/1962

Looking Southbound @ Sunderland 5/19/1962

Milepost 17 Looking Northbound 5/19/1962

Bridge 63

Bridge #63 Southbound Over Mill Stream Built By American Bridge Company 1903 5/19/1962

Bridge #63 Looking Northbound Between MP 17 & !8 5/14/1962

Northbound @ Bridge 64 5/19/1962