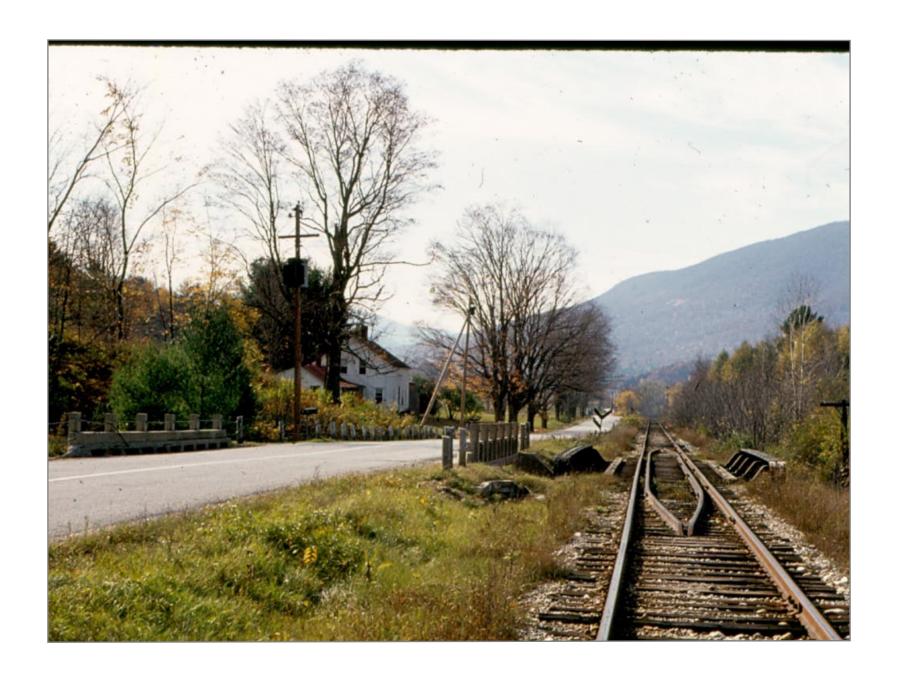

Sunderland, VT

Looking Southbound From Highway Overpass Sunderland Station on Right Near Telephone Box 5/19/1962

Northbound From Highway Overpass Toward MP 17 on Right 5/19/1962

Looking Southbound @ Sunderland 5/19/1962