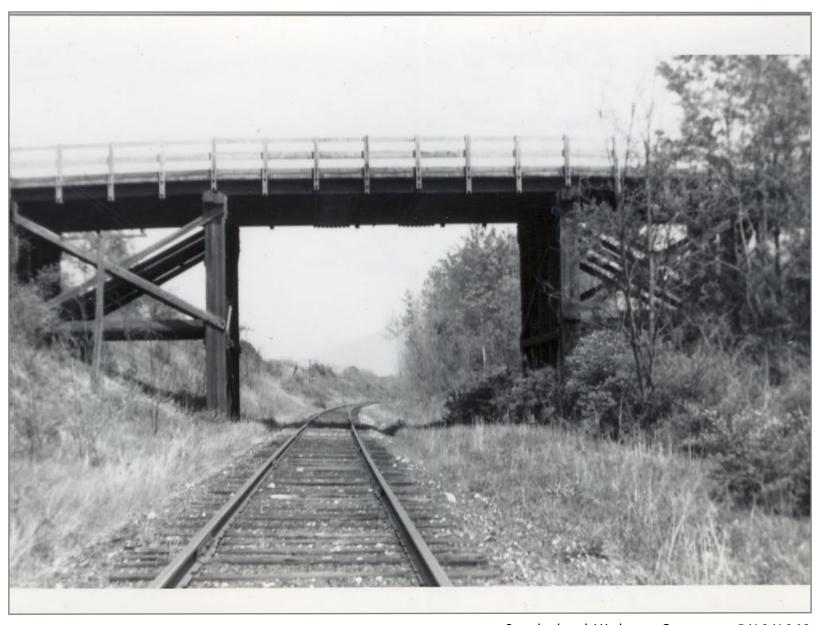

Poulin Collection - Sunderland

Northbound Toward Sunderland - Sunderland Overpass in Distance 5/19/1962

Sunderland Highway Bridge Built 1932 Looking Southbound Bridge #62A 5/19/1962

Sunderland Highway Overpass 5/19/1962