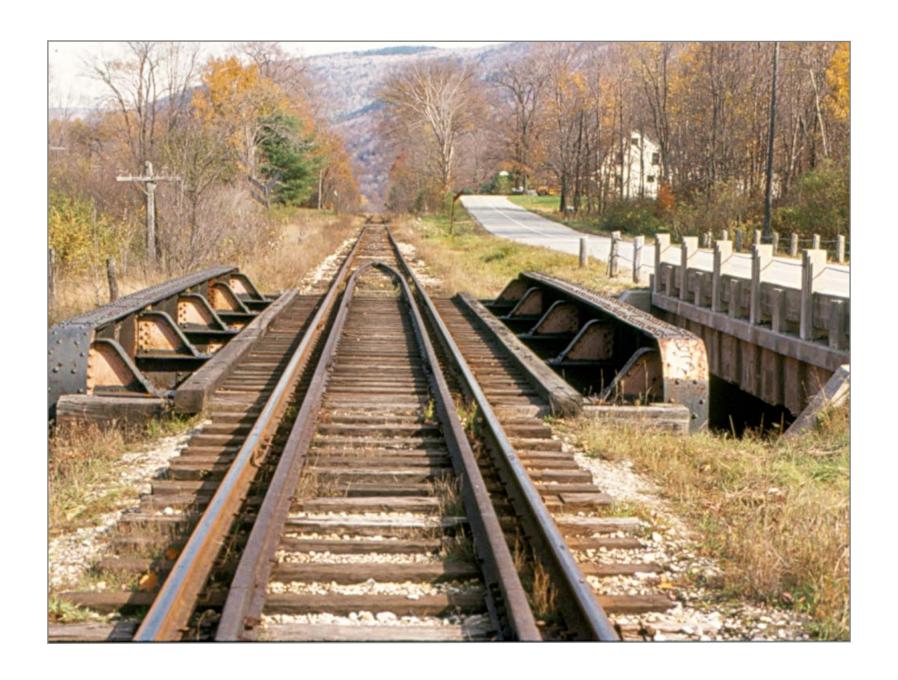

Poulin Collection - Sunderland

Northbound Toward Sunderland - Sunderland Overpass in Distance 5/19/1962

Sunderland Highway Bridge Built 1932 Looking Southbound Bridge #62A 5/19/1962

Sunderland Highway Overpass 5/19/1962