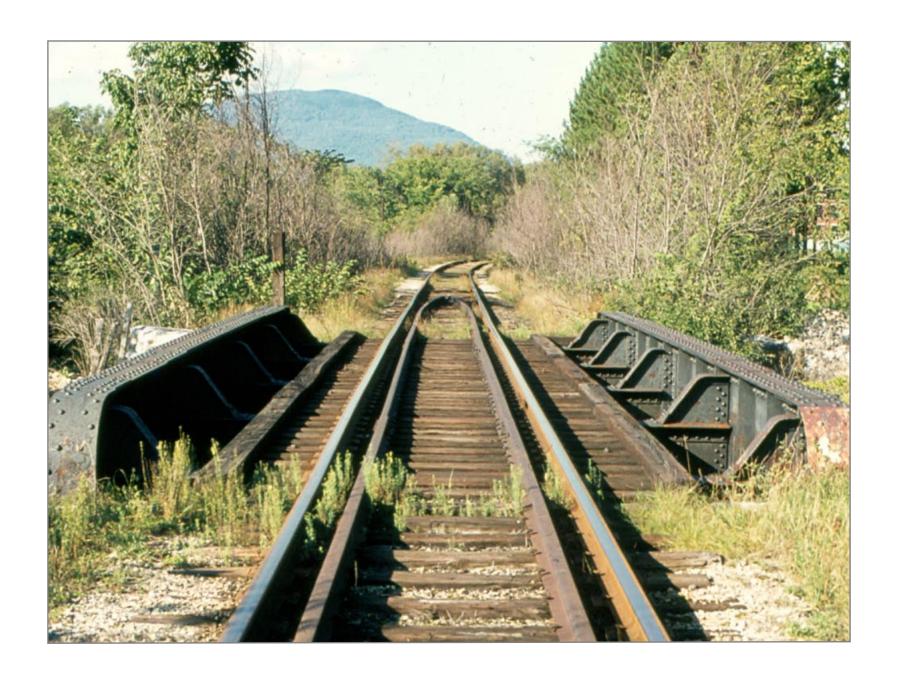

Milepost 17 Looking Northbound 5/19/1962

Bridge 63

Bridge #63 Southbound Over Mill Stream Built By American Bridge Company 1903 5/19/1962

Bridge #63 Looking Northbound Between MP 17 & !8 5/14/1962

Northbound @ Bridge 64 5/19/1962