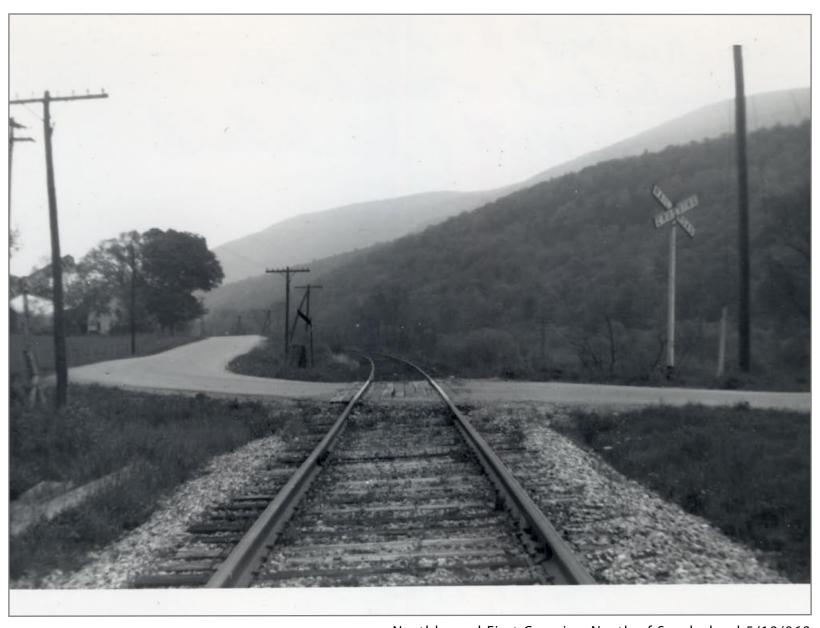

Bridge 64 Southbound 5/19/1962

Bridge 64 MP 18 5/19/1962

Northbound First Crossing North of Sunderland 5/19/962

Southbound 1st Crossing North of Sunderland 5/19/1962

Looking West @ 1st Crossing North of Sunderland 5/19/1962