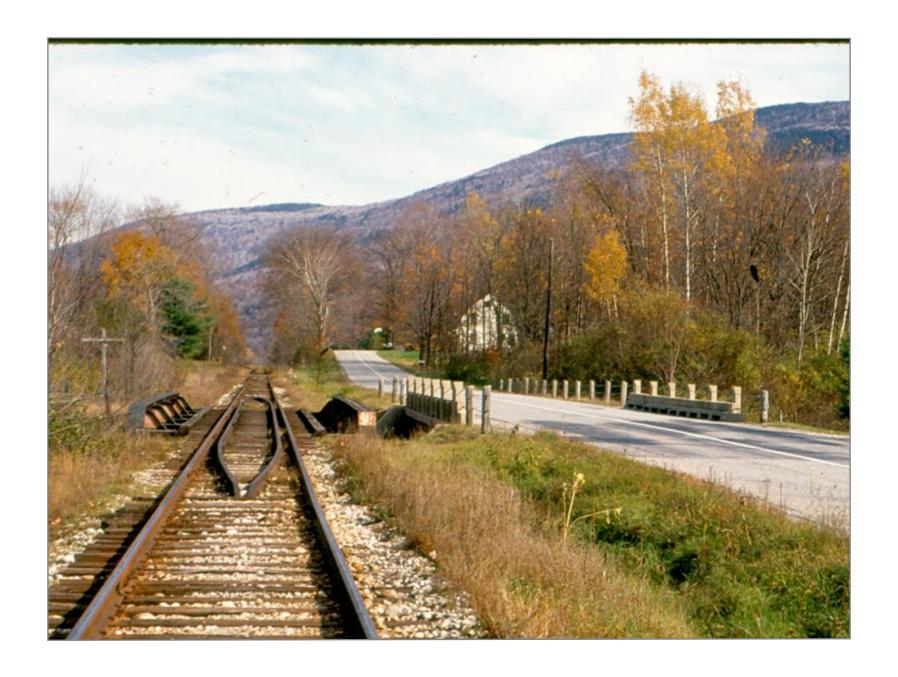

Sunderland, VT

Looking Southbound From Highway Overpass Sunderland Station on Right Near Telephone Box 5/19/1962

Northbound From Highway Overpass Toward MP 17 on Right 5/19/1962

Looking Southbound @ Sunderland 5/19/1962