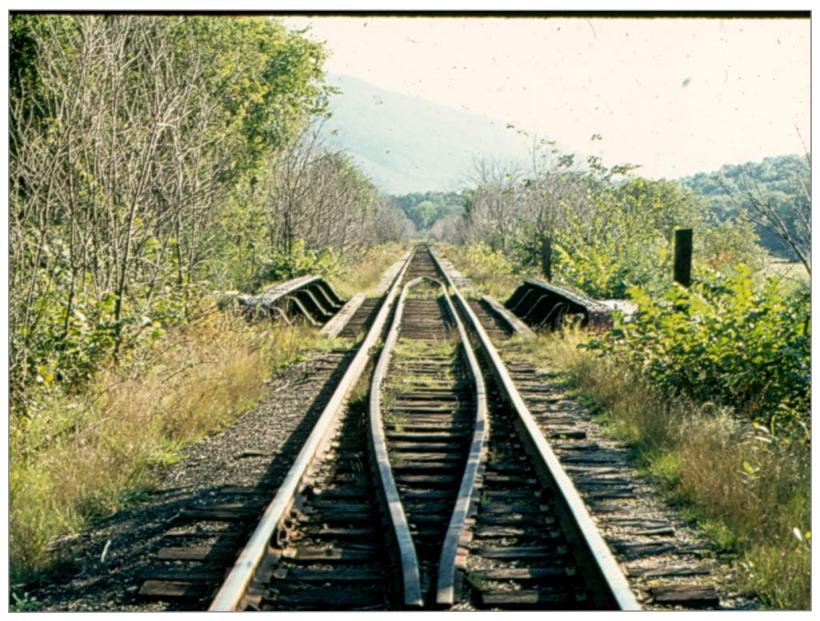

Milepost 17 Looking Northbound 5/19/1962

Bridge 63

Bridge #63 Southbound Over Mill Stream Built By American Bridge Company 1903 5/19/1962

Bridge #63 Looking Northbound Between MP 17 & !8 5/14/1962

Northbound @ Bridge 64 5/19/1962