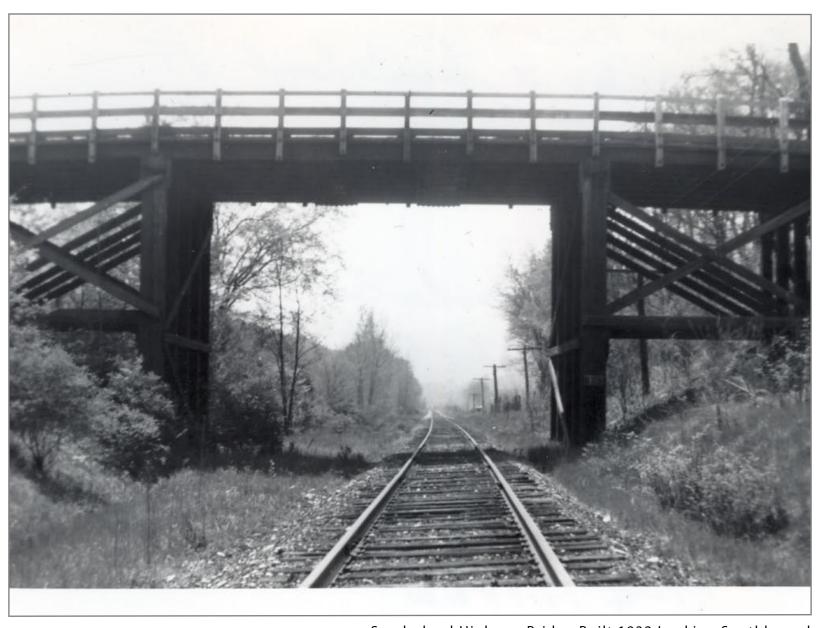

Poulin Collection - Sunderland

Northbound Toward Sunderland - Sunderland Overpass in Distance 5/19/1962

Sunderland Highway Bridge Built 1932 Looking Southbound Bridge #62A 5/19/1962

Sunderland Highway Overpass 5/19/1962