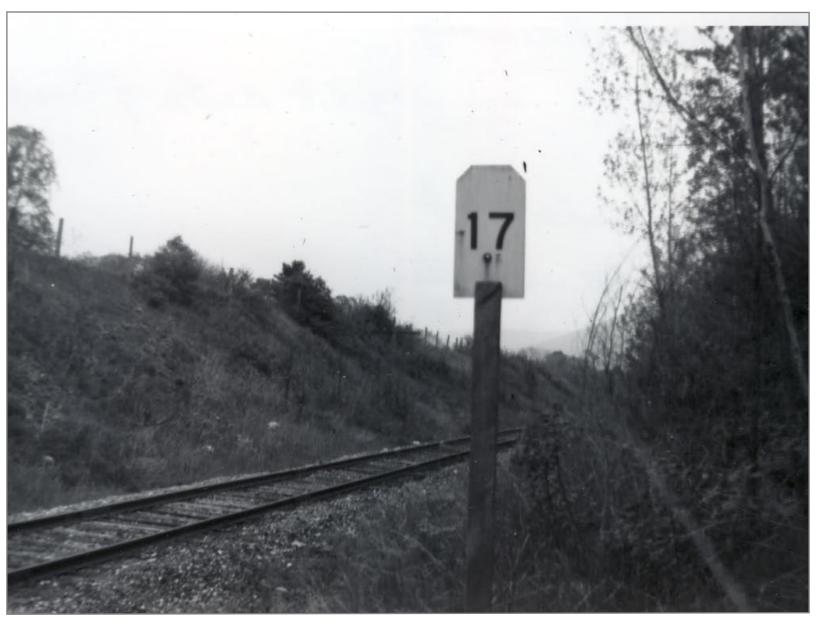

Milepost 17 Looking Northbound 5/19/1962

Bridge 63

Bridge #63 Southbound Over Mill Stream Built By American Bridge Company 1903 5/19/1962

Bridge #63 Looking Northbound Between MP 17 & !8 5/14/1962

Northbound @ Bridge 64 5/19/1962