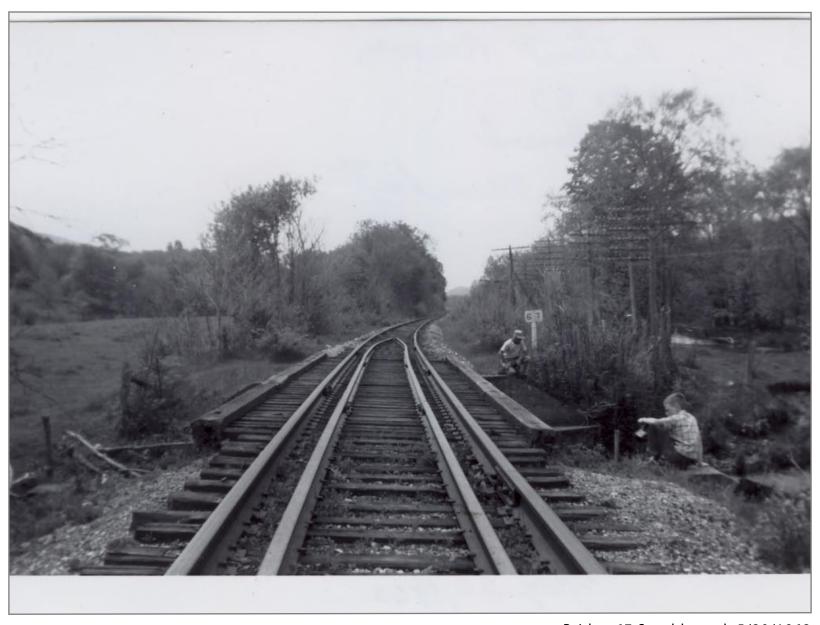

Milepost 17 Looking Northbound 5/19/1962

Bridge 63

Bridge #63 Southbound Over Mill Stream Built By American Bridge Company 1903 5/19/1962

Bridge #63 Looking Northbound Between MP 17 & !8 5/14/1962

Northbound @ Bridge 64 5/19/1962