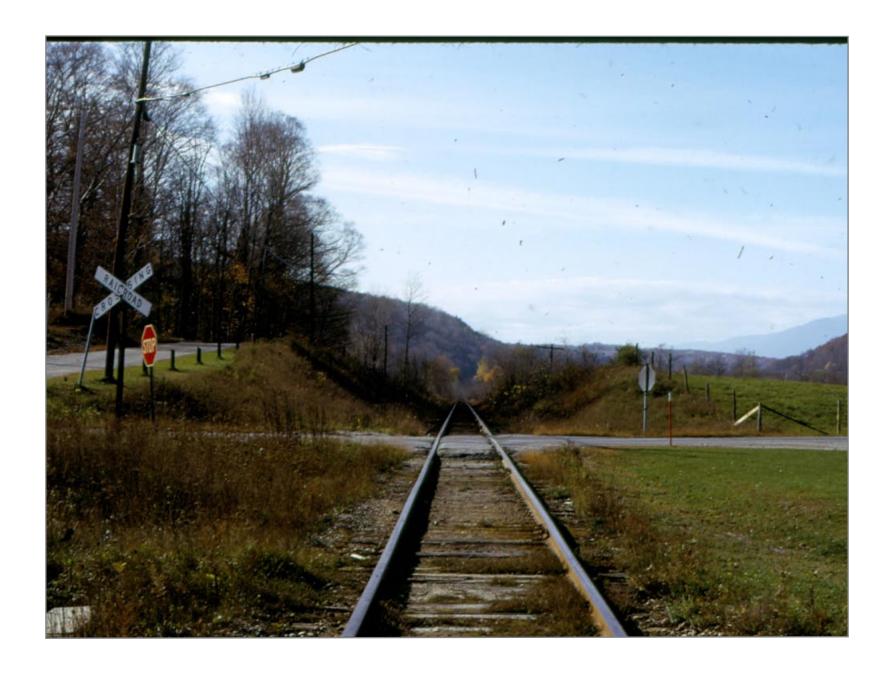

3rd Crossing North of Sunderland 5/20/1962

3rd Crossing North of Sunderland 5/20/1962

MP #20

Southbound Near MP #20 5/20/1962

Northbound Near MP 21 5/20/1962

Motor Car Set Out Southbound Near MP 21 5/20/1962