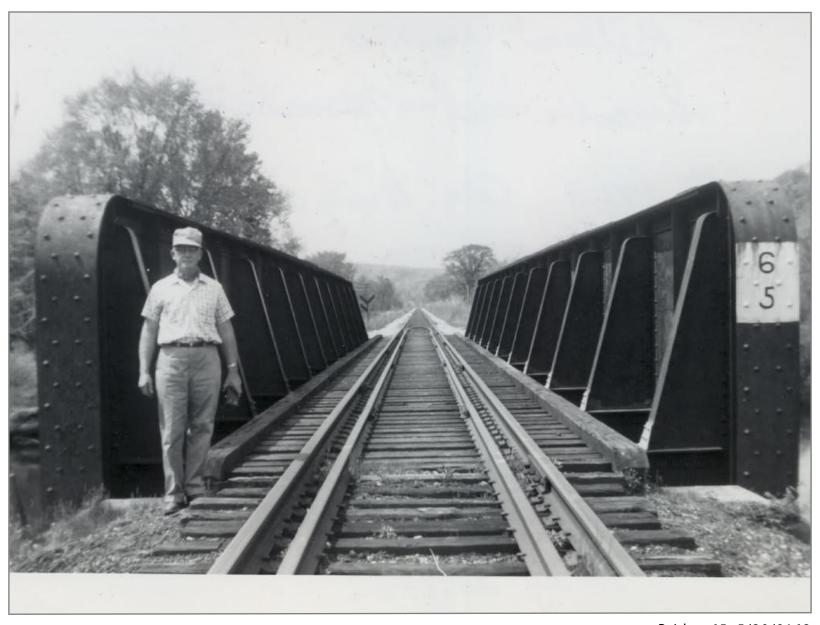

1st Crossing North of Sunderland 5/191/962

Bridge 64

Southbound Near Sunderland 5/19/1962

Site of Station Just South of Highway Overpass Looking Northbound 5/19/1962

Milepost 19 w/ Bridge 65 in Background 5/20/1962