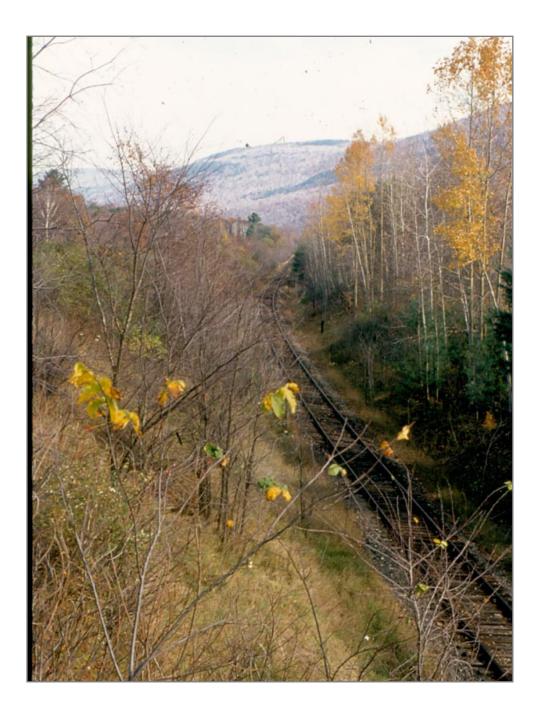

Southbound MP 19 in distance

MP 20

Northbound 5/26/1962 Note Rail Storage Rack on Right

Northbound Between MP 19 & 20 5/20/1962

Bridge #65 North of 2nd Crossing From Sunderland 5/20/1962

Bridge 65 Southbound 5/20/1962 Built by American Bridge Co. in 1903