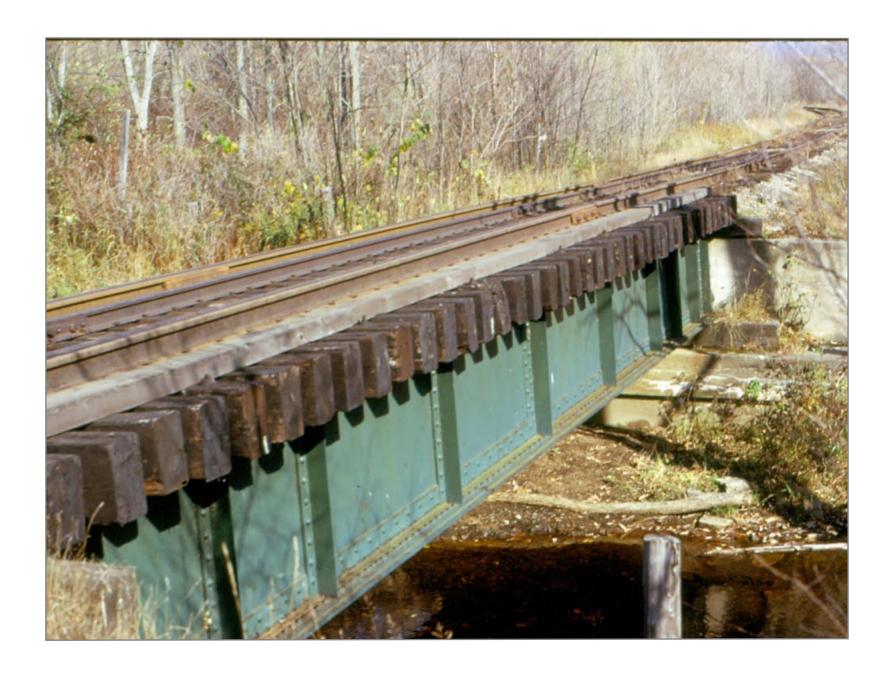

Milepost 17 Looking Northbound 5/19/1962

Bridge 63

Bridge #63 Southbound Over Mill Stream Built By American Bridge Company 1903 5/19/1962

Bridge #63 Looking Northbound Between MP 17 & !8 5/14/1962

Northbound @ Bridge 64 5/19/1962