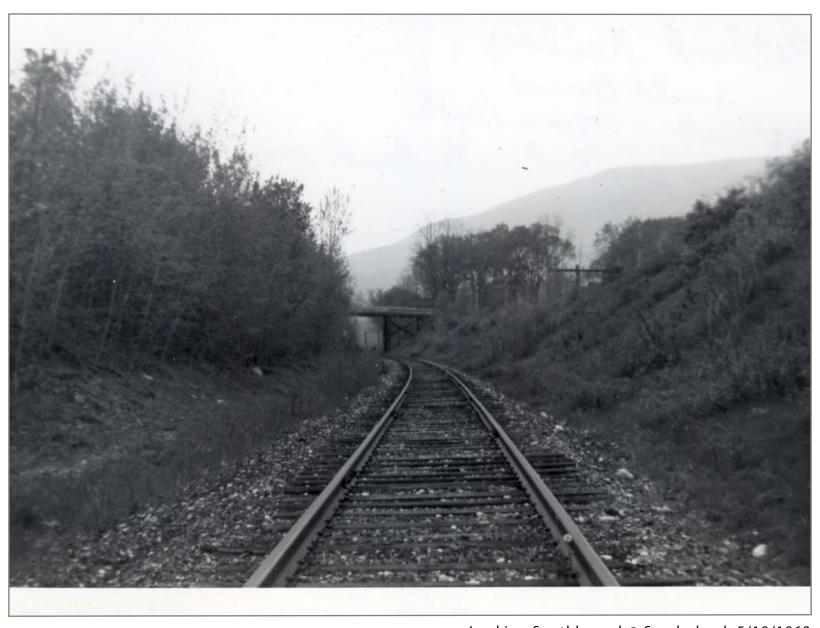

Sunderland, VT

Looking Southbound From Highway Overpass Sunderland Station on Right Near Telephone Box 5/19/1962

Northbound From Highway Overpass Toward MP 17 on Right 5/19/1962

Looking Southbound @ Sunderland 5/19/1962

Milepost 17 Looking Northbound 5/19/1962

Bridge 63

Bridge #63 Southbound Over Mill Stream Built By American Bridge Company 1903 5/19/1962

Bridge #63 Looking Northbound Between MP 17 & !8 5/14/1962

Northbound @ Bridge 64 5/19/1962