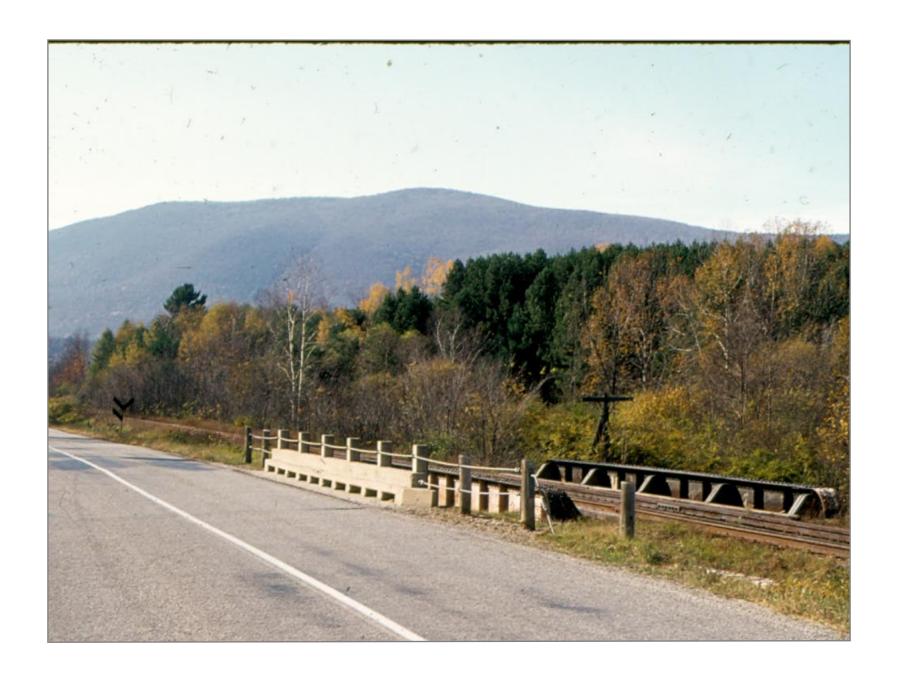

Poulin Collection - Sunderland

Northbound Toward Sunderland - Sunderland Overpass in Distance 5/19/1962

Sunderland Highway Bridge Built 1932 Looking Southbound Bridge #62A 5/19/1962

Sunderland Highway Overpass 5/19/1962