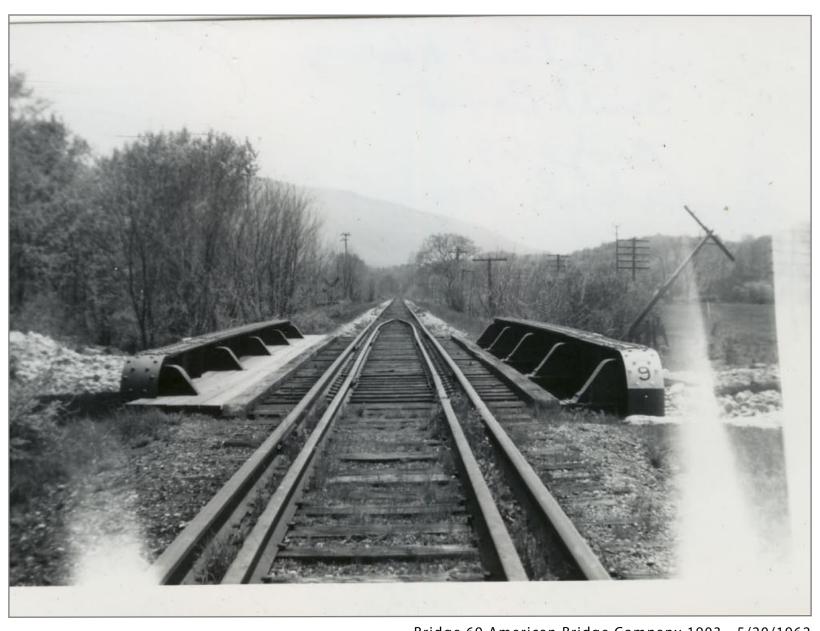

Bridge 67 Northbound 5/20/1962

Bridge 67 Southbound 5/20/1962

Bridge 67 Looking West 5/20/1962

Bridge 69 Southward

Bridge 69 5/20/1962

Bridge 69 Looking West 5/20/1962

Bridge 69 American Bridge Company 1903 - 5/20/1962