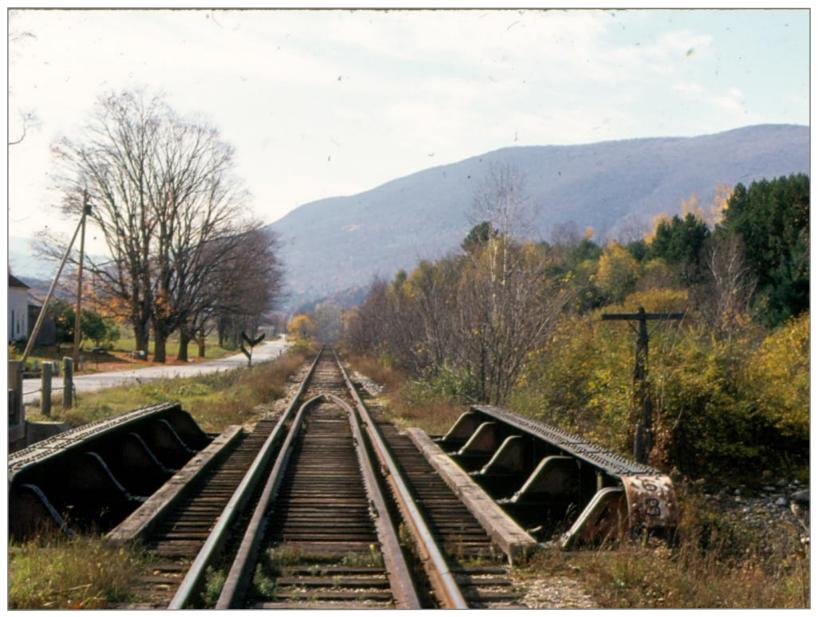

Poulin Collection - Sunderland

Northbound Toward Sunderland - Sunderland Overpass in Distance 5/19/1962

Sunderland Highway Bridge Built 1932 Looking Southbound Bridge #62A 5/19/1962

Sunderland Highway Overpass 5/19/1962

Sunderland, VT

Looking Southbound From Highway Overpass Sunderland Station on Right Near Telephone Box 5/19/1962

Northbound From Highway Overpass Toward MP 17 on Right 5/19/1962

Looking Southbound @ Sunderland 5/19/1962