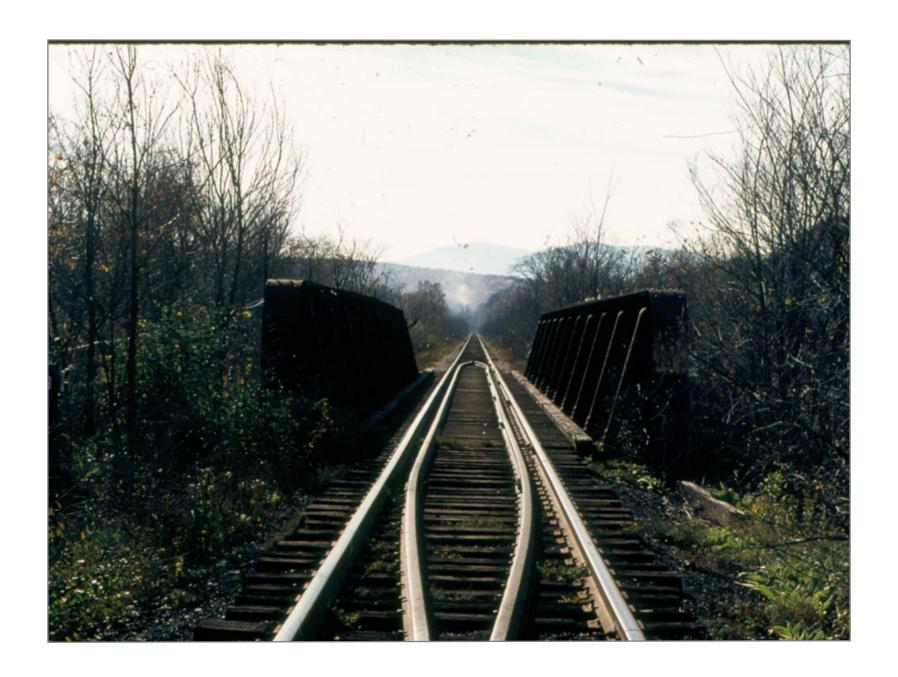

Milepost 17 Looking Northbound 5/19/1962

Bridge 63

Bridge #63 Southbound Over Mill Stream Built By American Bridge Company 1903 5/19/1962

Bridge #63 Looking Northbound Between MP 17 & !8 5/14/1962

Northbound @ Bridge 64 5/19/1962

Bridge 64 Southbound 5/19/1962

Bridge 64 MP 18 5/19/1962

Northbound First Crossing North of Sunderland 5/19/962

Southbound 1st Crossing North of Sunderland 5/19/1962

Looking West @ 1st Crossing North of Sunderland 5/19/1962