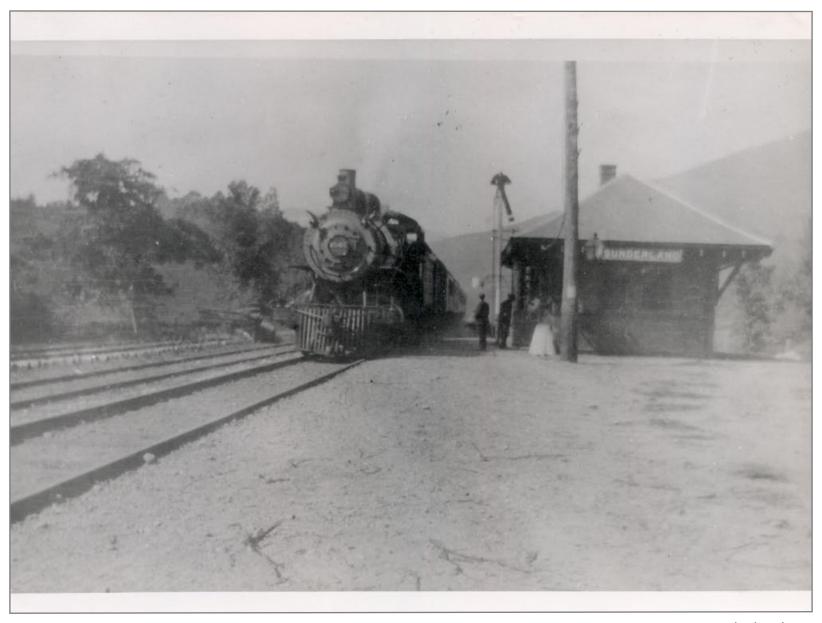

Sunderland, VT

Looking Southbound From Highway Overpass Sunderland Station on Right Near Telephone Box 5/19/1962

Northbound From Highway Overpass Toward MP 17 on Right 5/19/1962

Looking Southbound @ Sunderland 5/19/1962