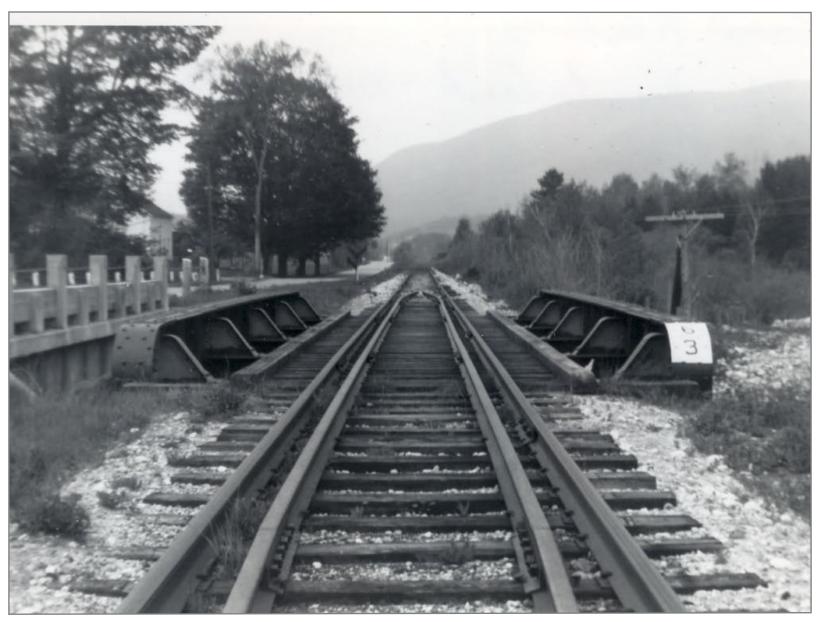

Poulin Collection - Sunderland

Northbound Toward Sunderland - Sunderland Overpass in Distance 5/19/1962

Sunderland Highway Bridge Built 1932 Looking Southbound Bridge #62A 5/19/1962

Sunderland Highway Overpass 5/19/1962