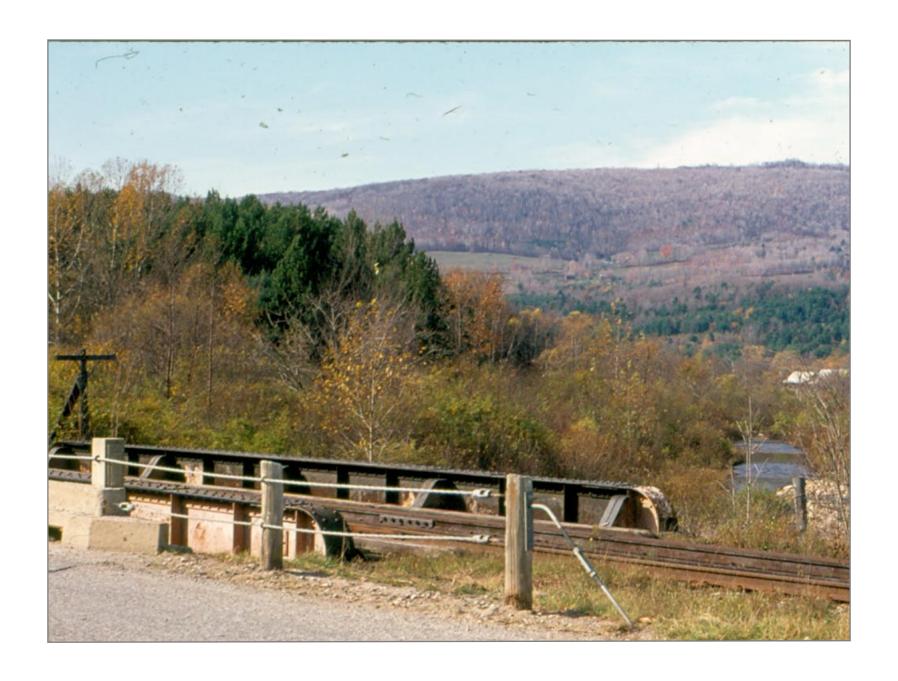

Milepost 17 Looking Northbound 5/19/1962

Bridge 63

Bridge #63 Southbound Over Mill Stream Built By American Bridge Company 1903 5/19/1962

Bridge #63 Looking Northbound Between MP 17 & !8 5/14/1962

Northbound @ Bridge 64 5/19/1962