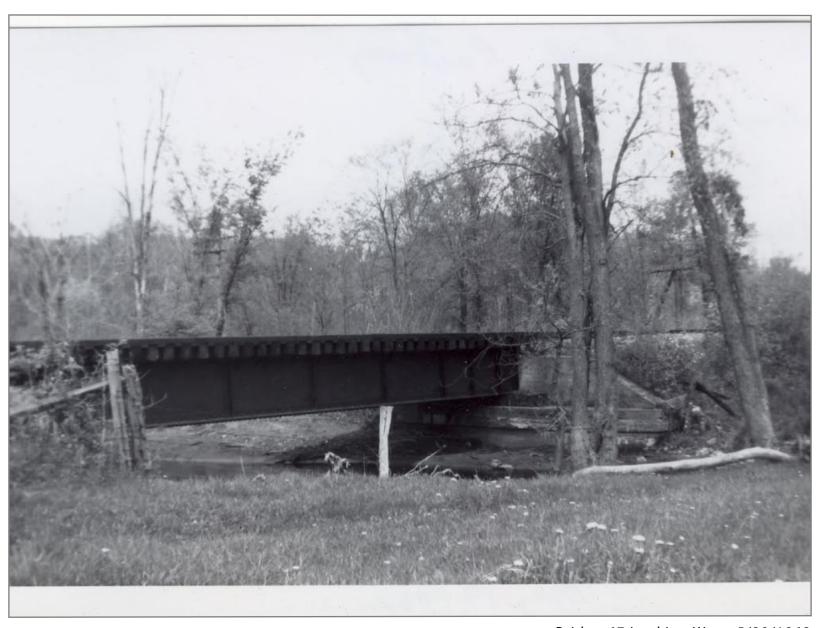

Milepost 17 Looking Northbound 5/19/1962

Bridge 63

Bridge #63 Southbound Over Mill Stream Built By American Bridge Company 1903 5/19/1962

Bridge #63 Looking Northbound Between MP 17 & !8 5/14/1962

Northbound @ Bridge 64 5/19/1962