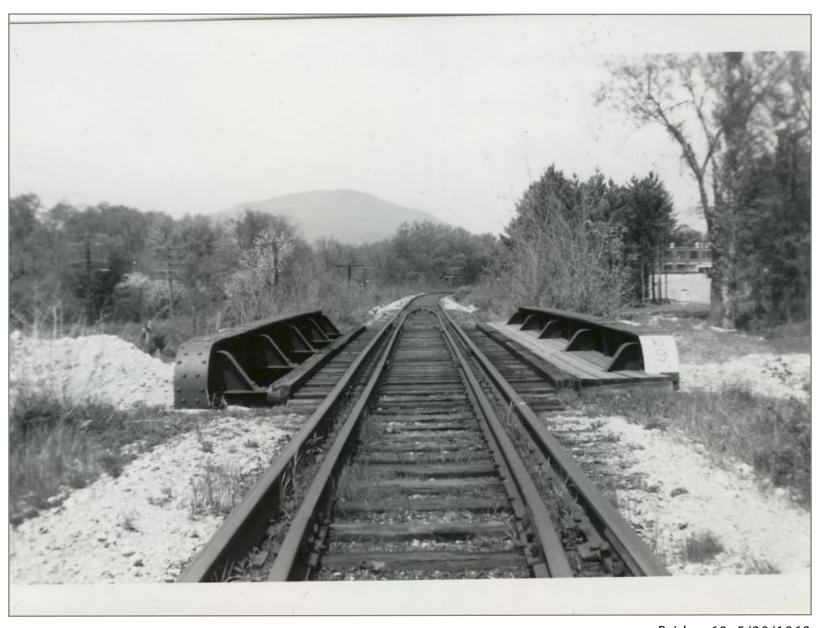

Milepost 17 Looking Northbound 5/19/1962

Bridge 63

Bridge #63 Southbound Over Mill Stream Built By American Bridge Company 1903 5/19/1962

Bridge #63 Looking Northbound Between MP 17 & !8 5/14/1962

Northbound @ Bridge 64 5/19/1962