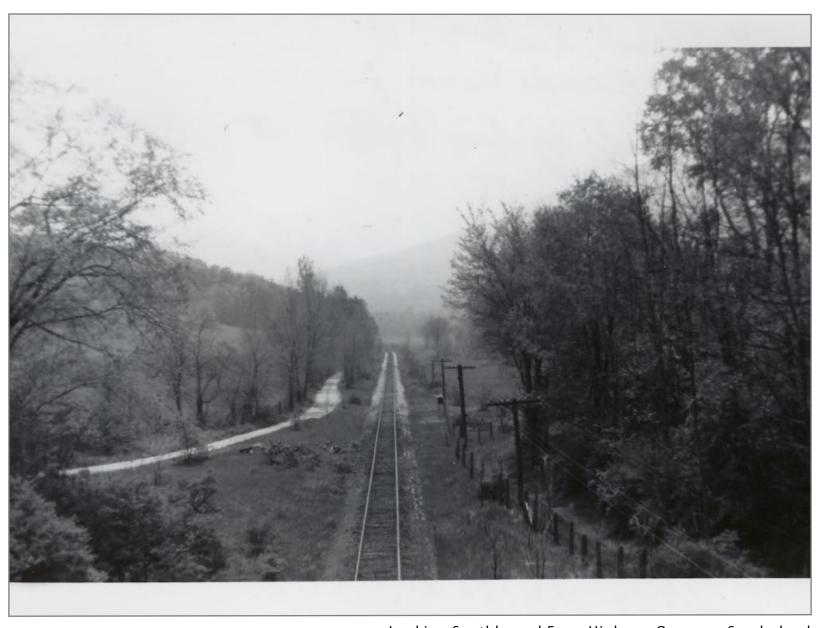

Poulin Collection - Sunderland

Northbound Toward Sunderland - Sunderland Overpass in Distance 5/19/1962

Sunderland Highway Bridge Built 1932 Looking Southbound Bridge #62A 5/19/1962

Sunderland Highway Overpass 5/19/1962