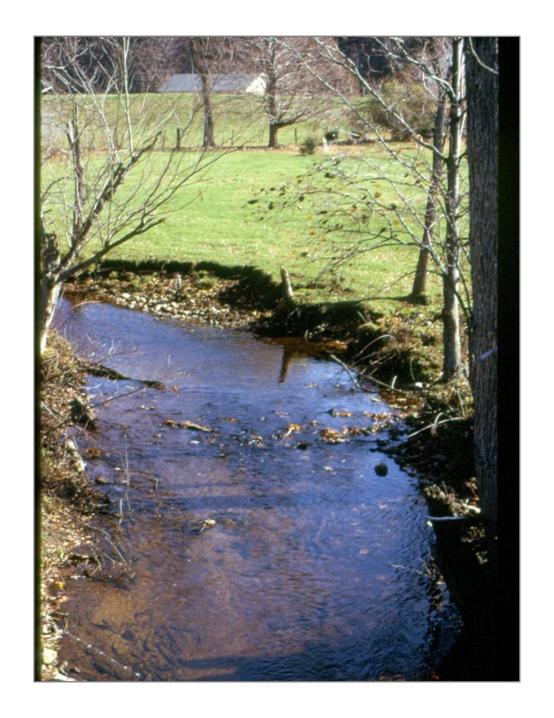

Milepost 17 Looking Northbound 5/19/1962

Bridge 63

Bridge #63 Southbound Over Mill Stream Built By American Bridge Company 1903 5/19/1962

Bridge #63 Looking Northbound Between MP 17 & !8 5/14/1962

Northbound @ Bridge 64 5/19/1962