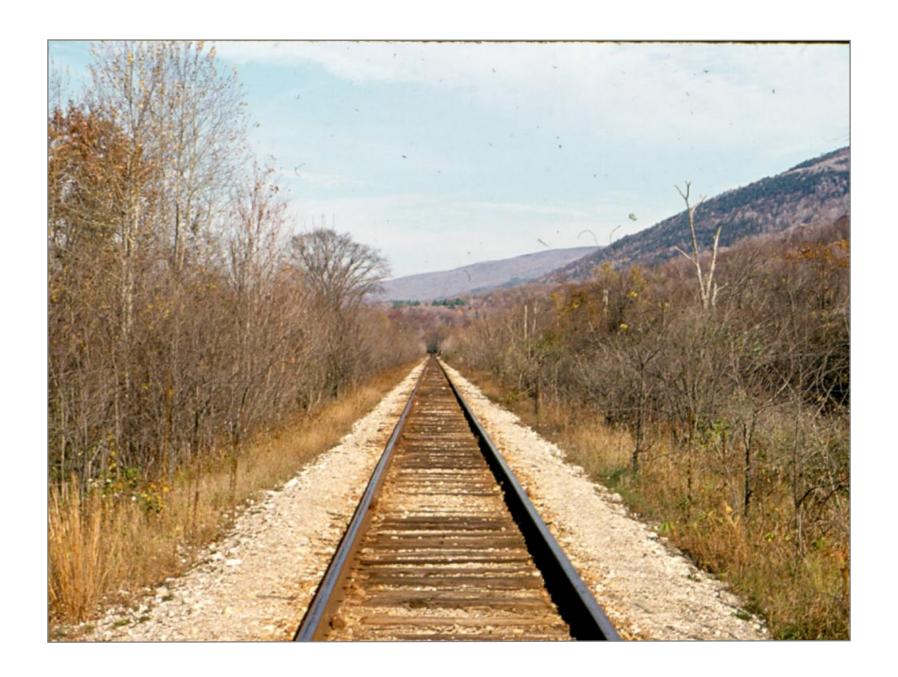

Milepost 17 Looking Northbound 5/19/1962

Bridge 63

Bridge #63 Southbound Over Mill Stream Built By American Bridge Company 1903 5/19/1962

Bridge #63 Looking Northbound Between MP 17 & !8 5/14/1962

Northbound @ Bridge 64 5/19/1962