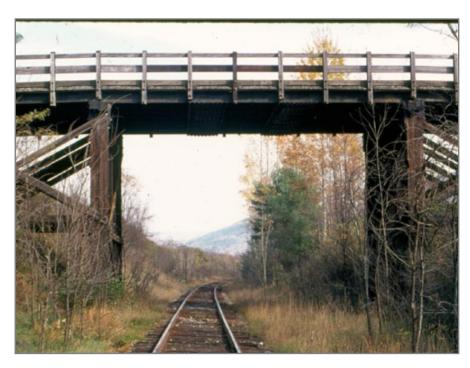

Poulin Collection - Sunderland

Northbound Toward Sunderland - Sunderland Overpass in Distance 5/19/1962

Sunderland Highway Bridge Built 1932 Looking Southbound Bridge #62A 5/19/1962

Sunderland Highway Overpass 5/19/1962