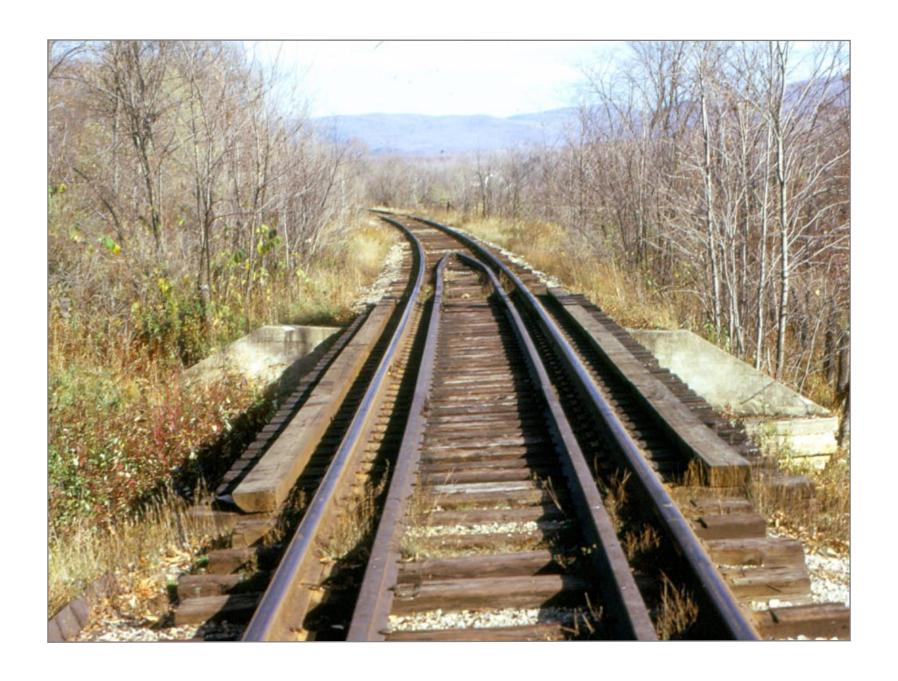

Milepost 17 Looking Northbound 5/19/1962

Bridge 63

Bridge #63 Southbound Over Mill Stream Built By American Bridge Company 1903 5/19/1962

Bridge #63 Looking Northbound Between MP 17 & !8 5/14/1962

Northbound @ Bridge 64 5/19/1962