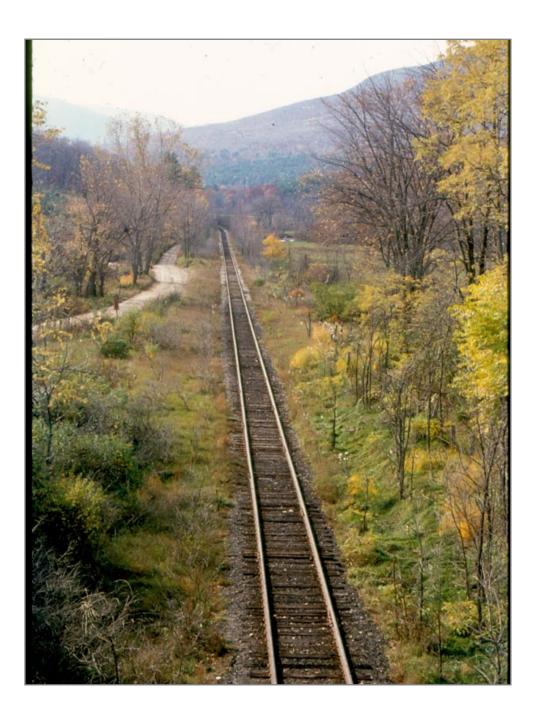

Poulin Collection - Sunderland

Northbound Toward Sunderland - Sunderland Overpass in Distance 5/19/1962

Sunderland Highway Bridge Built 1932 Looking Southbound Bridge #62A 5/19/1962

Sunderland Highway Overpass 5/19/1962