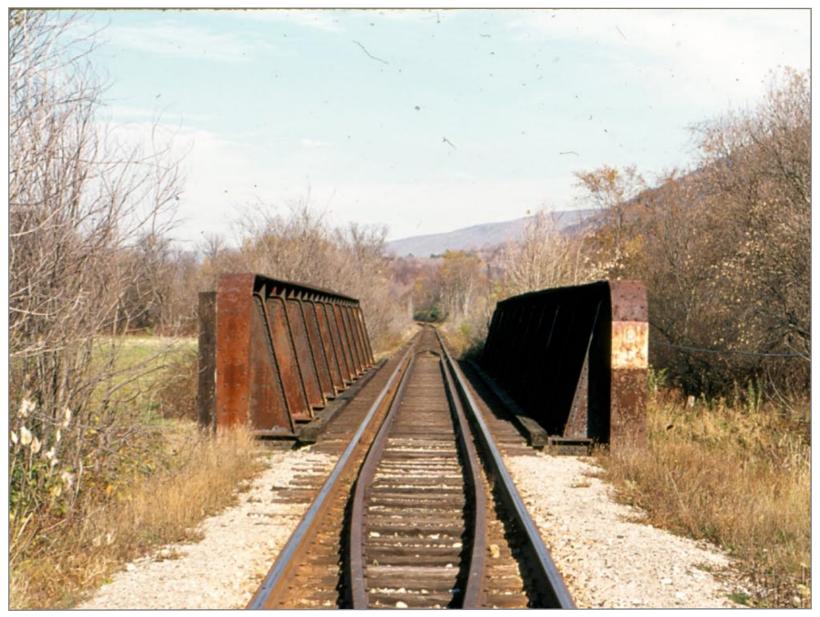

Southbound MP 19 in distance

MP 20

Northbound 5/26/1962 Note Rail Storage Rack on Right

Northbound Between MP 19 & 20 5/20/1962

Bridge #65 North of 2nd Crossing From Sunderland 5/20/1962

Bridge 65 Southbound 5/20/1962 Built by American Bridge Co. in 1903

Bridge 65 5/20/9162

Southbound w/ Bridge #65 in Background 5/20/1962

Northbound 5/20/1962

Southbound 5/20/1962

Northbound Between MP 19 & 20 5/20/1962

3rd Road Crossing North of Sunderland Johnson Distribution on Siding in Background 5/20/1962