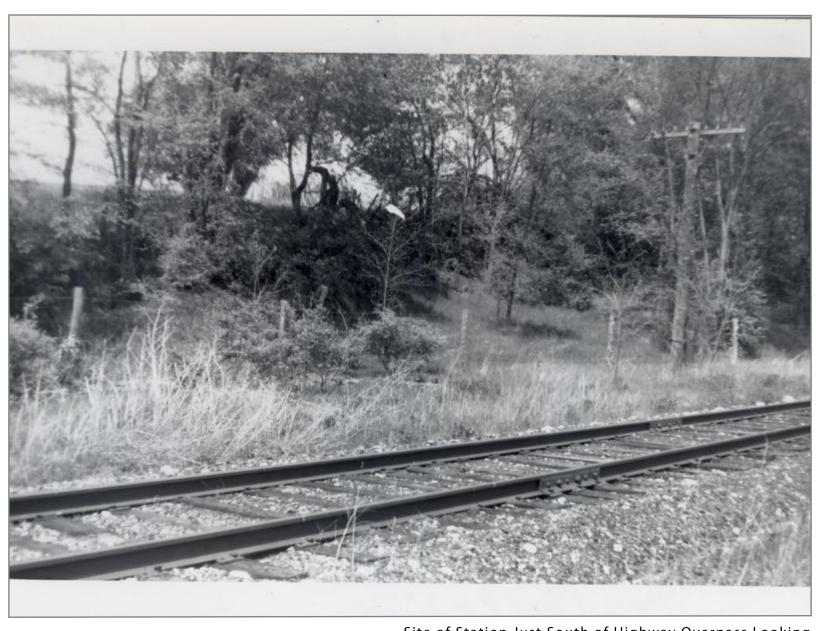

1st Crossing North of Sunderland 5/191/962

Bridge 64

Southbound Near Sunderland 5/19/1962

Site of Station Just South of Highway Overpass Looking Northbound 5/19/1962

Milepost 19 w/ Bridge 65 in Background 5/20/1962