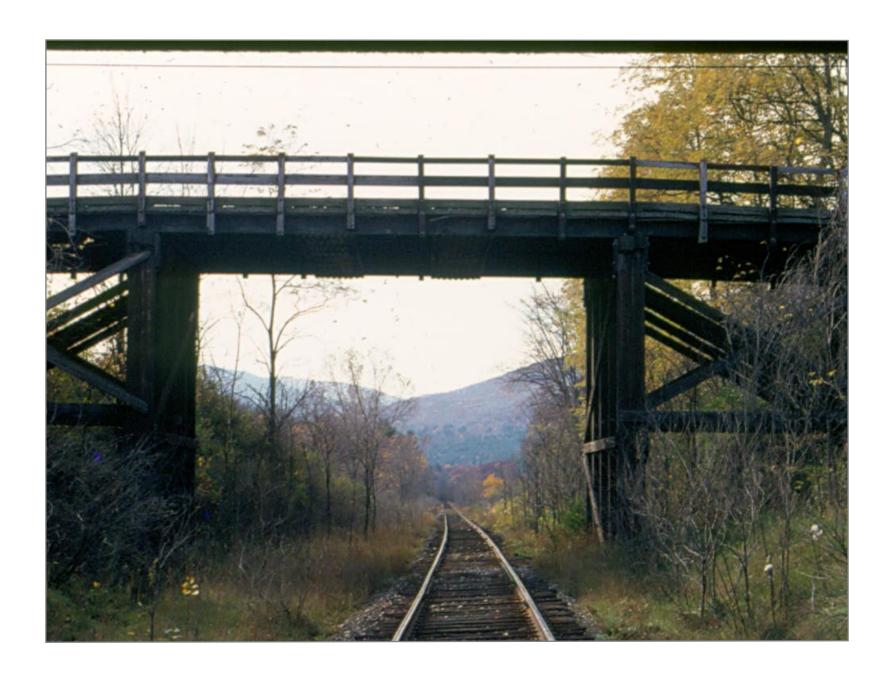

Poulin Collection - Sunderland

Northbound Toward Sunderland - Sunderland Overpass in Distance 5/19/1962

Sunderland Highway Bridge Built 1932 Looking Southbound Bridge #62A 5/19/1962

Sunderland Highway Overpass 5/19/1962