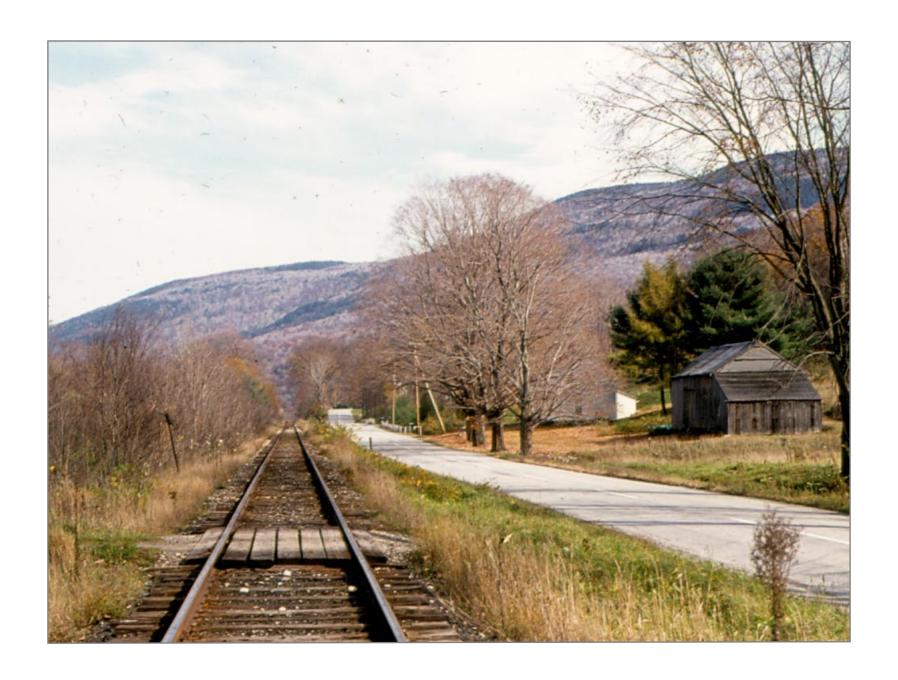

Sunderland, VT

Looking Southbound From Highway Overpass Sunderland Station on Right Near Telephone Box 5/19/1962

Northbound From Highway Overpass Toward MP 17 on Right 5/19/1962

Looking Southbound @ Sunderland 5/19/1962