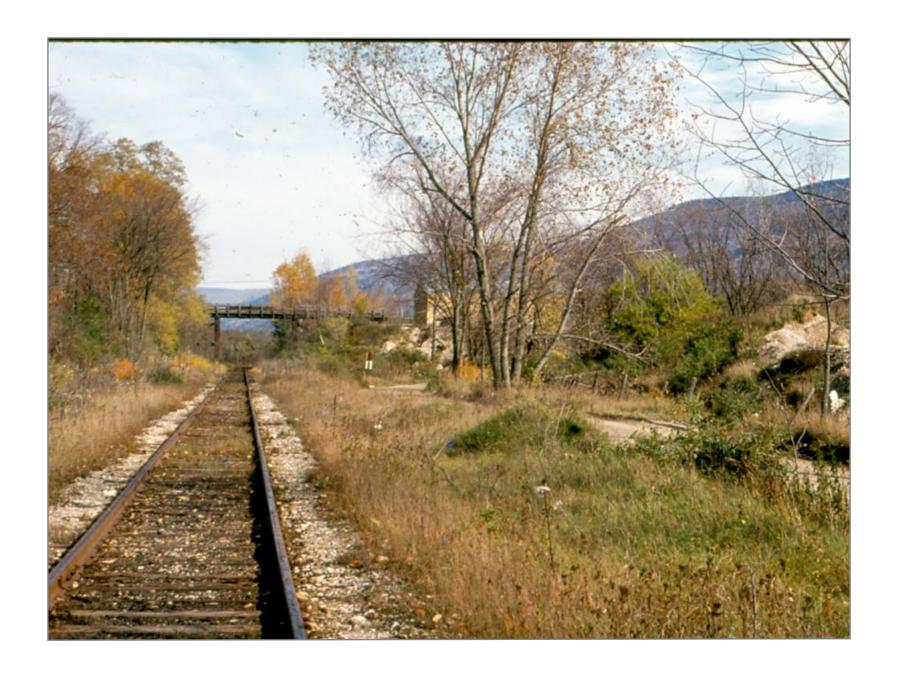

Poulin Collection - Sunderland

Northbound Toward Sunderland - Sunderland Overpass in Distance 5/19/1962

Sunderland Highway Bridge Built 1932 Looking Southbound Bridge #62A 5/19/1962

Sunderland Highway Overpass 5/19/1962

Sunderland, VT

Looking Southbound From Highway Overpass Sunderland Station on Right Near Telephone Box 5/19/1962

Northbound From Highway Overpass Toward MP 17 on Right 5/19/1962

Looking Southbound @ Sunderland 5/19/1962