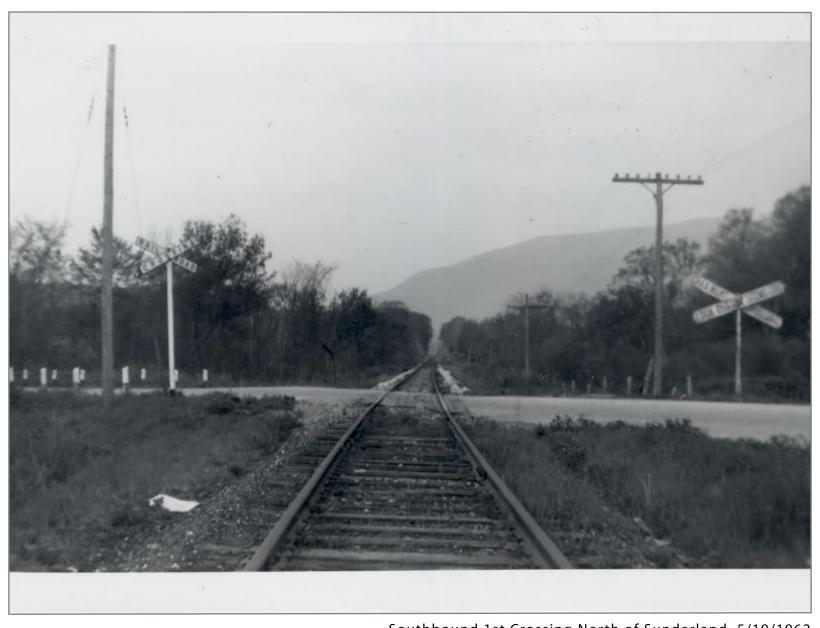

Bridge 64 Southbound 5/19/1962

Bridge 64 MP 18 5/19/1962

Northbound First Crossing North of Sunderland 5/19/962

Southbound 1st Crossing North of Sunderland 5/19/1962

Looking West @ 1st Crossing North of Sunderland 5/19/1962