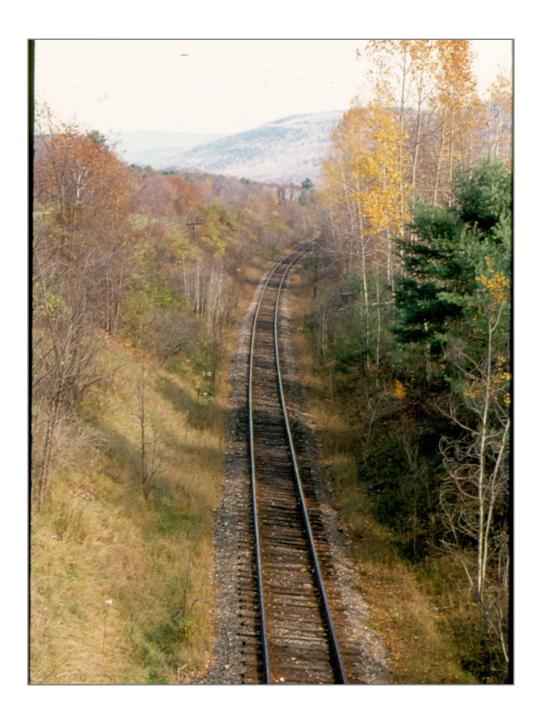

Milepost 17 Looking Northbound 5/19/1962

Bridge 63

Bridge #63 Southbound Over Mill Stream Built By American Bridge Company 1903 5/19/1962

Bridge #63 Looking Northbound Between MP 17 & !8 5/14/1962

Northbound @ Bridge 64 5/19/1962