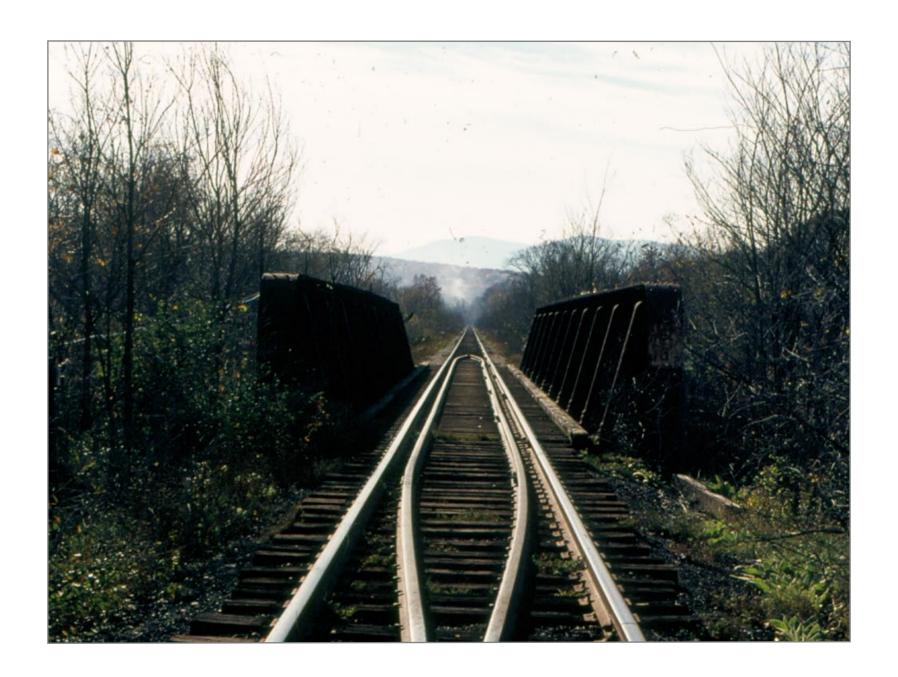

Milepost 17 Looking Northbound 5/19/1962

Bridge 63

Bridge #63 Southbound Over Mill Stream Built By American Bridge Company 1903 5/19/1962

Bridge #63 Looking Northbound Between MP 17 & !8 5/14/1962

Northbound @ Bridge 64 5/19/1962