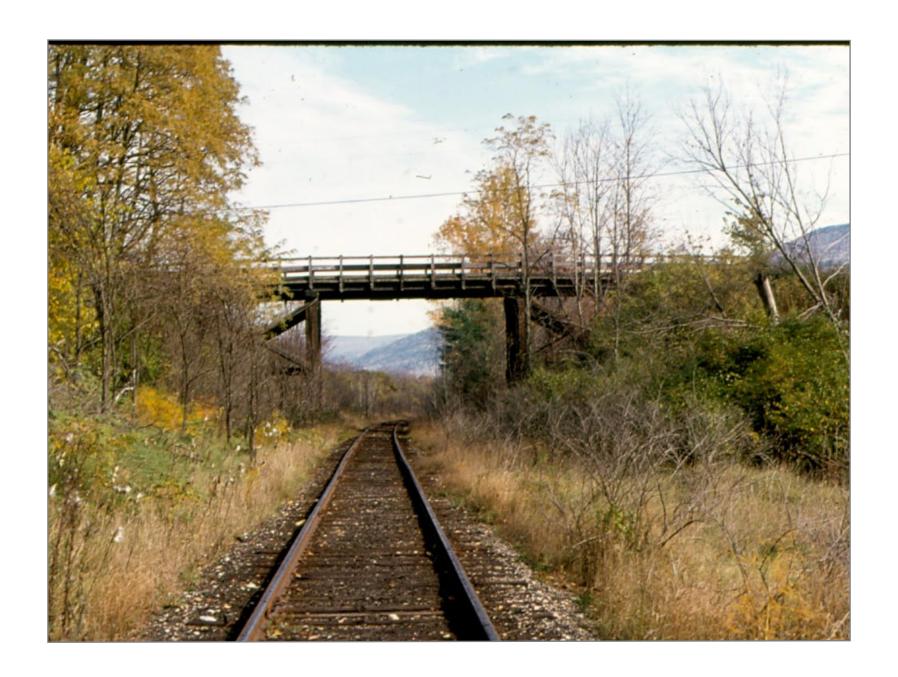

Poulin Collection - Sunderland

Northbound Toward Sunderland - Sunderland Overpass in Distance 5/19/1962

Sunderland Highway Bridge Built 1932 Looking Southbound Bridge #62A 5/19/1962

Sunderland Highway Overpass 5/19/1962