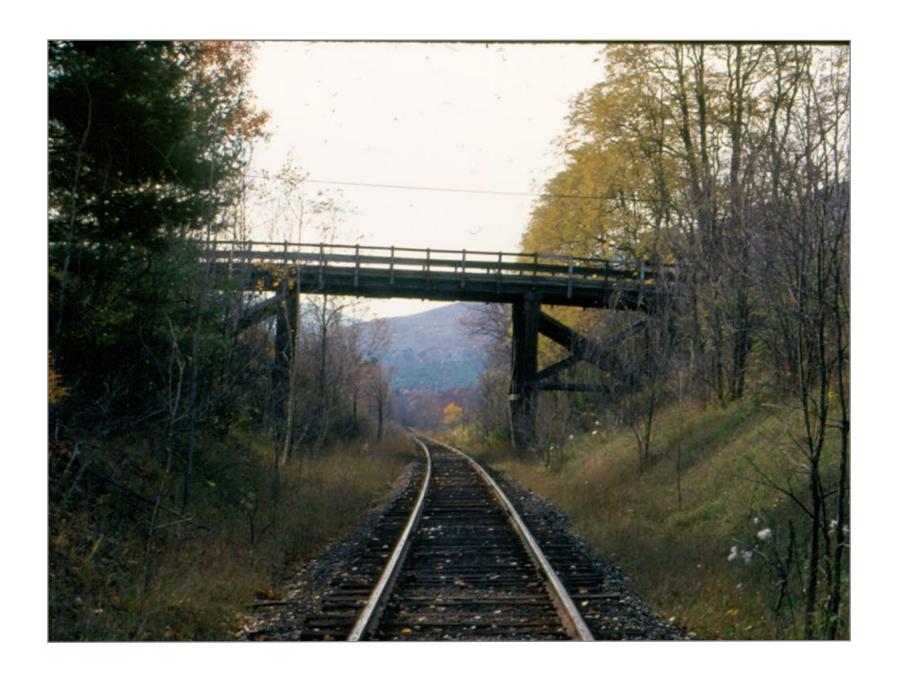

Poulin Collection - Sunderland

Northbound Toward Sunderland - Sunderland Overpass in Distance 5/19/1962

Sunderland Highway Bridge Built 1932 Looking Southbound Bridge #62A 5/19/1962

Sunderland Highway Overpass 5/19/1962