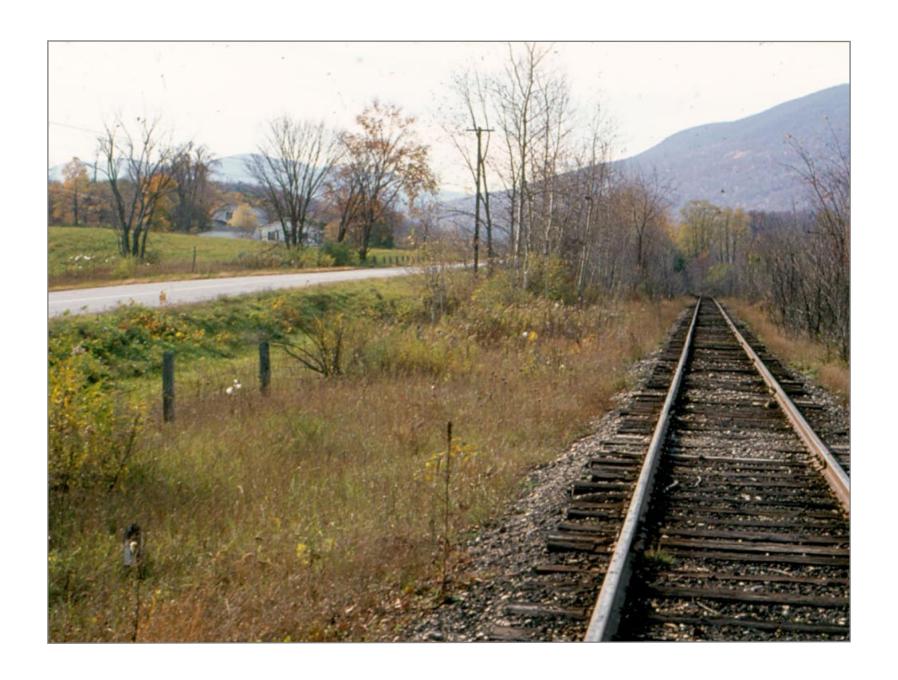

Sunderland, VT

Looking Southbound From Highway Overpass Sunderland Station on Right Near Telephone Box 5/19/1962

Northbound From Highway Overpass Toward MP 17 on Right 5/19/1962

Looking Southbound @ Sunderland 5/19/1962