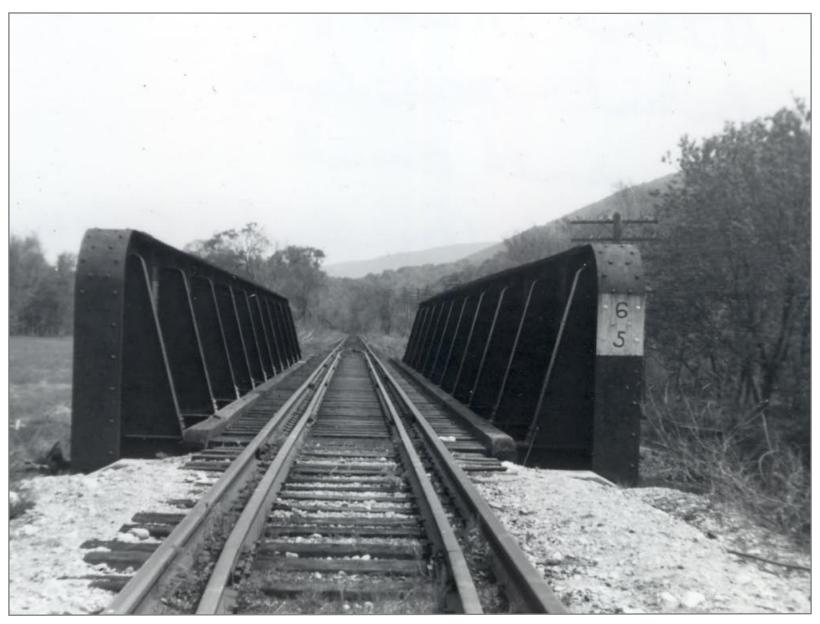

1st Crossing North of Sunderland 5/191/962

Bridge 64

Southbound Near Sunderland 5/19/1962

Site of Station Just South of Highway Overpass Looking Northbound 5/19/1962

Milepost 19 w/ Bridge 65 in Background 5/20/1962