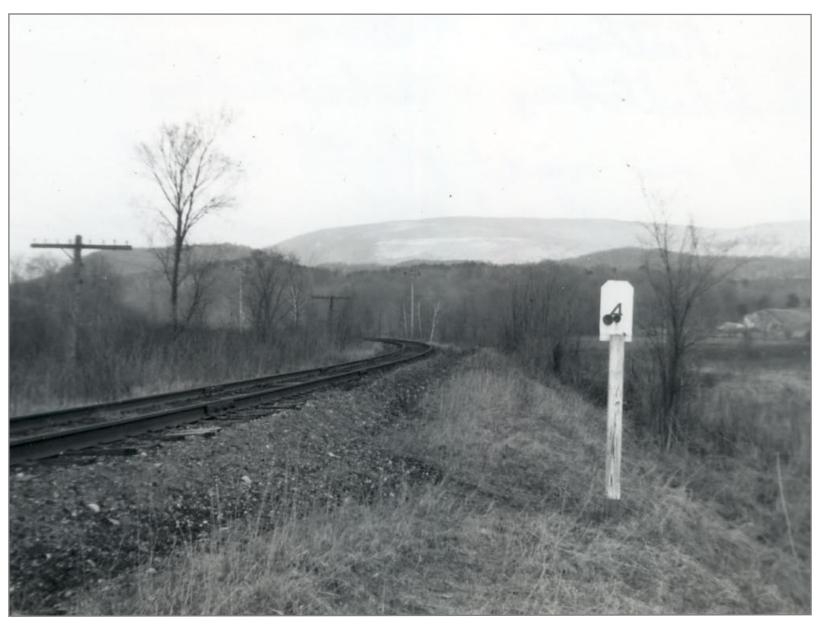

Northbound @ South Shaftsbury 4/21/1962

Looking Southbound in South Shaftsbury 4/21/1962

South Shaftsbury Northbound MP #4 4/21/1962

Northbound - Switch into W.E. Dailey Concrete Plant 4/21/1962

Northbound out of So. Shaftsbury 4/21/1962