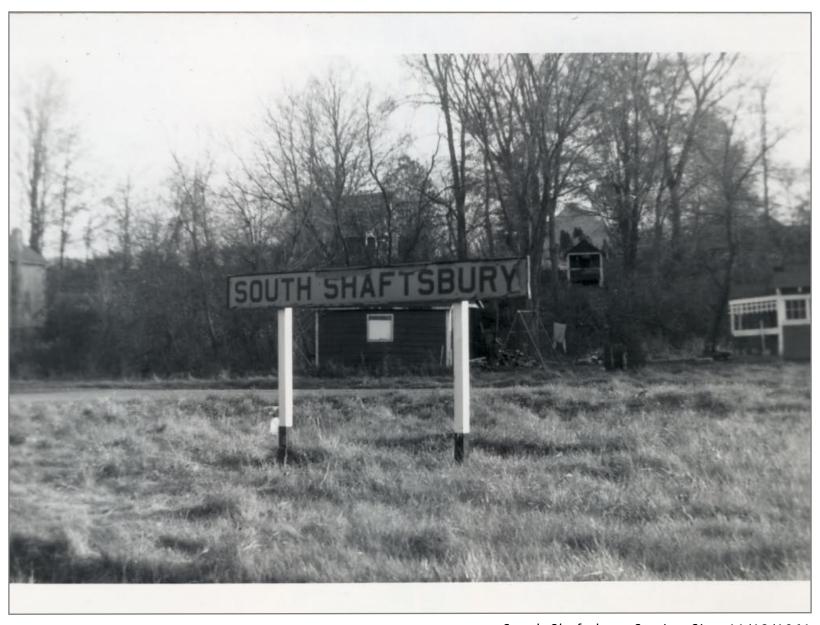

Poulin Collection - South Shaftsbury

Looking Southbound From Route 7 Bridge 4/21/1962

Route 7 Overpass in South Shaftsbury Northbound Bridge #59B 4/21/1962

South Shaftsbury Station Site 11/12/1961

South Shaftsbury Station