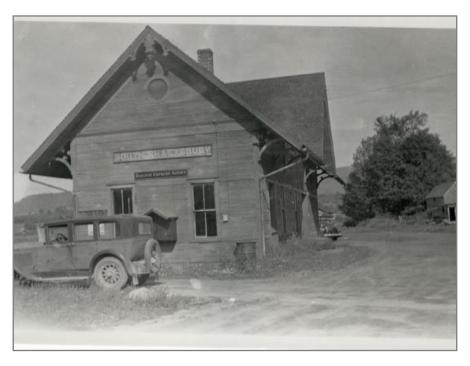

Poulin Collection - South Shaftsbury

Looking Southbound From Route 7 Bridge 4/21/1962

Route 7 Overpass in South Shaftsbury Northbound Bridge #59B 4/21/1962

South Shaftsbury Station Site 11/12/1961

South Shaftsbury Station