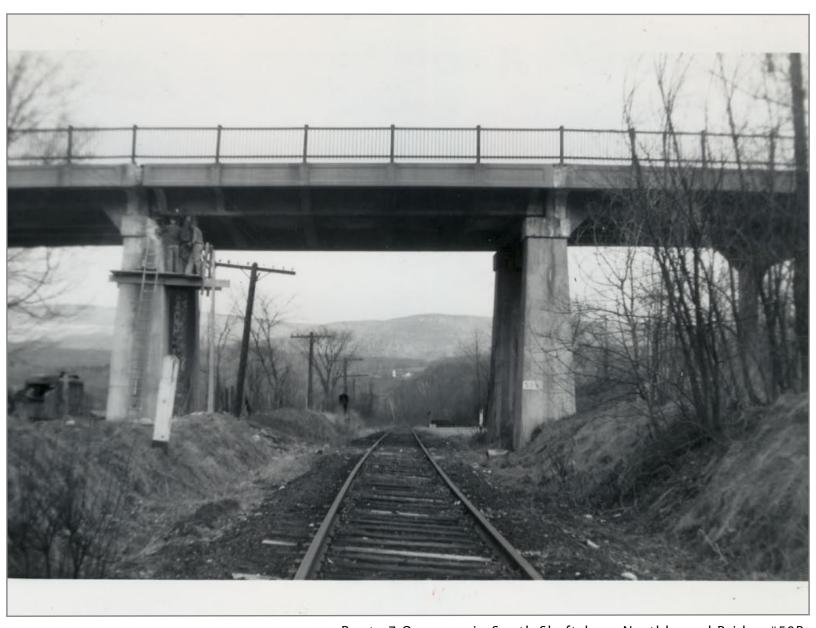

Poulin Collection - South Shaftsbury

Looking Southbound From Route 7 Bridge 4/21/1962

Route 7 Overpass in South Shaftsbury Northbound Bridge #59B 4/21/1962

South Shaftsbury Station Site 11/12/1961

South Shaftsbury Station