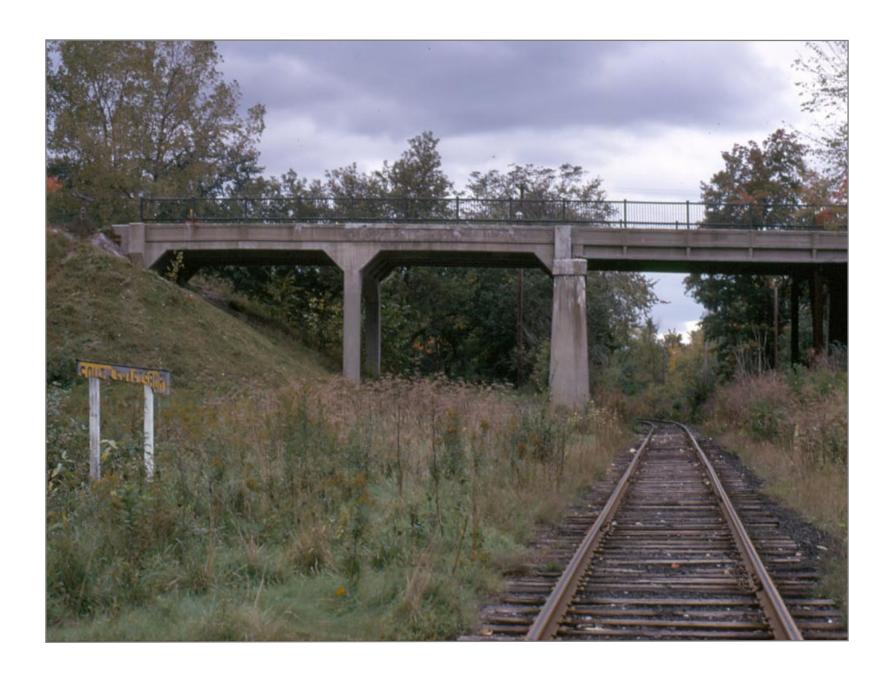

Poulin Collection - South Shaftsbury

Looking Southbound From Route 7 Bridge 4/21/1962

Route 7 Overpass in South Shaftsbury Northbound Bridge #59B 4/21/1962

South Shaftsbury Station Site 11/12/1961

South Shaftsbury Station