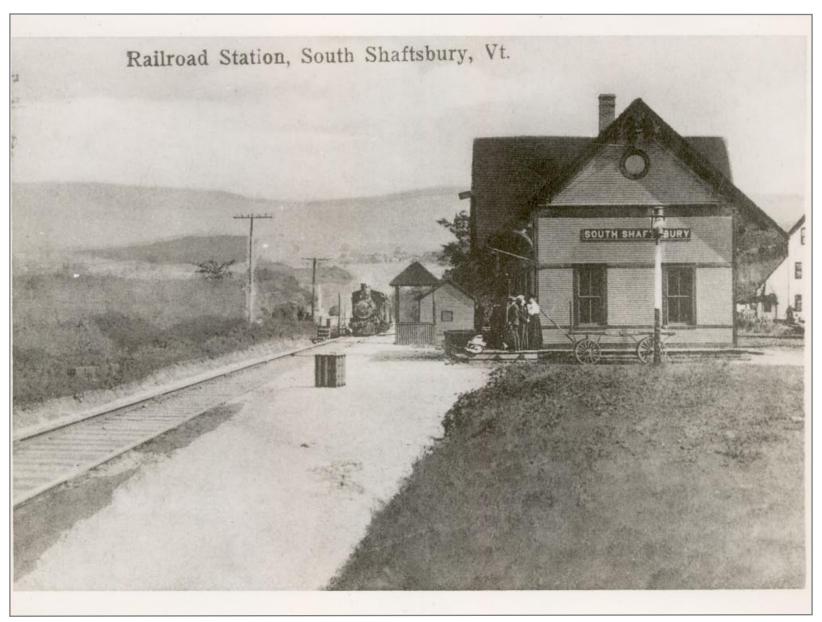

Poulin Collection - South Shaftsbury

Looking Southbound From Route 7 Bridge 4/21/1962

Route 7 Overpass in South Shaftsbury Northbound Bridge #59B 4/21/1962

South Shaftsbury Station Site 11/12/1961

South Shaftsbury Station