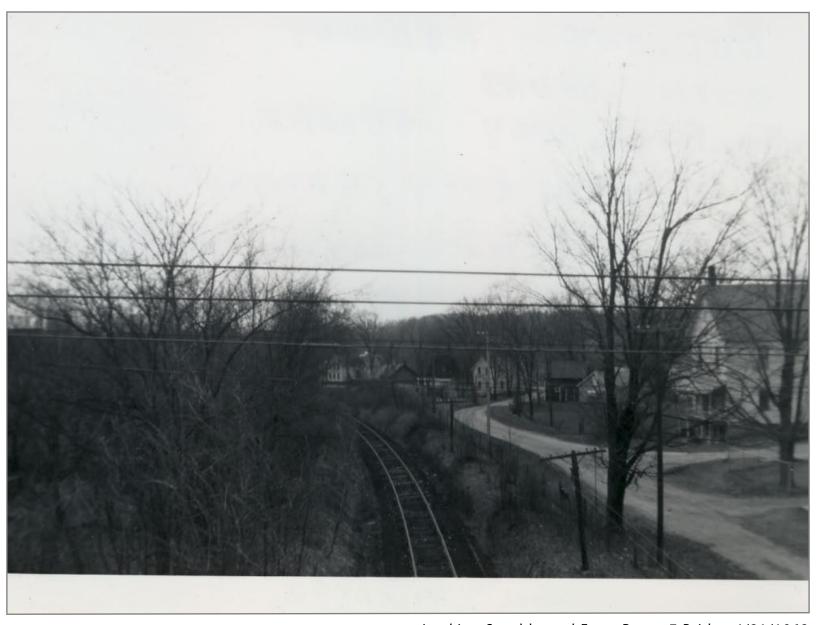

Poulin Collection - South Shaftsbury

Looking Southbound From Route 7 Bridge 4/21/1962

Route 7 Overpass in South Shaftsbury Northbound Bridge #59B 4/21/1962

South Shaftsbury Station Site 11/12/1961

South Shaftsbury Station