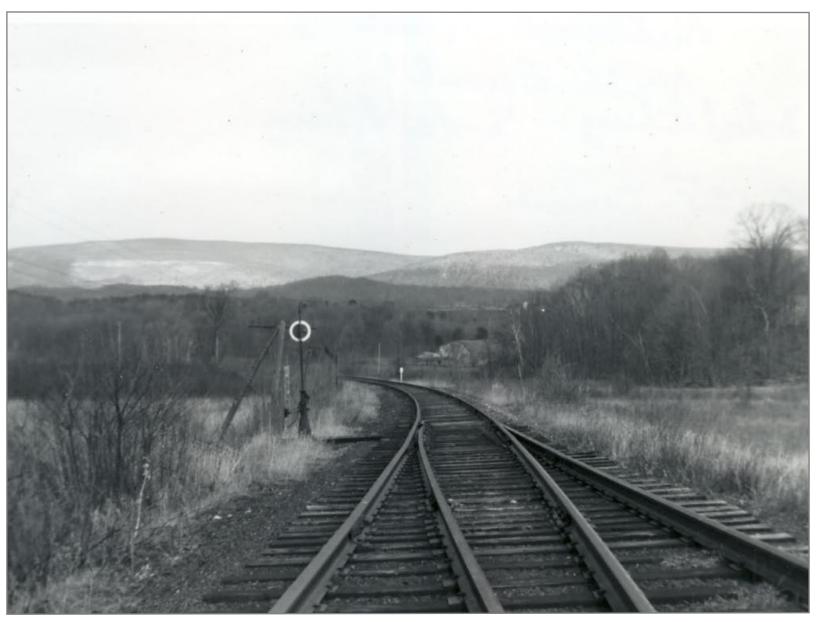

Northbound @ South Shaftsbury 4/21/1962

Looking Southbound in South Shaftsbury 4/21/1962

South Shaftsbury Northbound MP #4 4/21/1962

Northbound - Switch into W.E. Dailey Concrete Plant 4/21/1962

Northbound out of So. Shaftsbury 4/21/1962