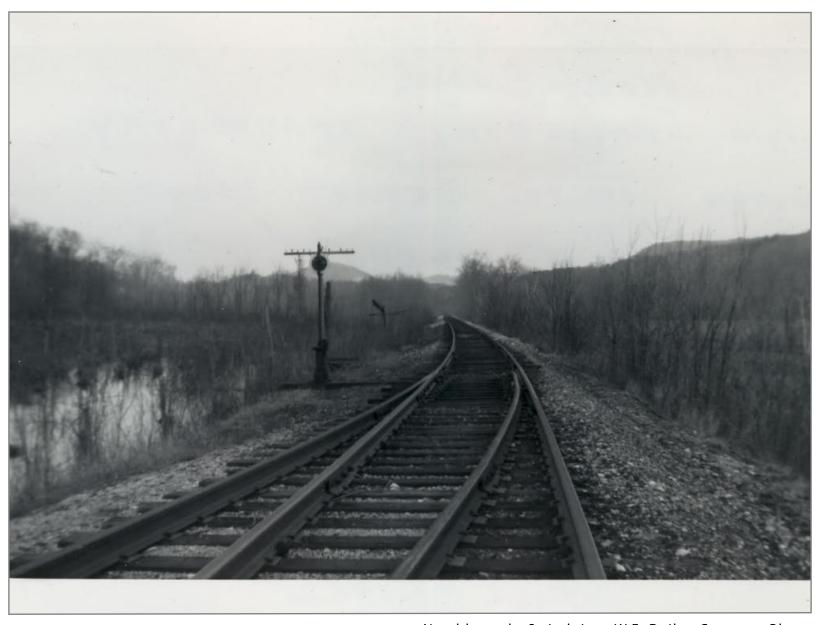

MP #5 Northbound 4/21/1962

First Crossing North of So. Shaftsbury Looking North 4/21/1962

At First Crossing North of South Shaftsbury 4/21/1962

Northbound 4/21/1962

East View of Dean's Crossing 4/21/1962

Dean's Crossing Southbound 2nd Crossing North of South Shaftsbury 4/21/1962