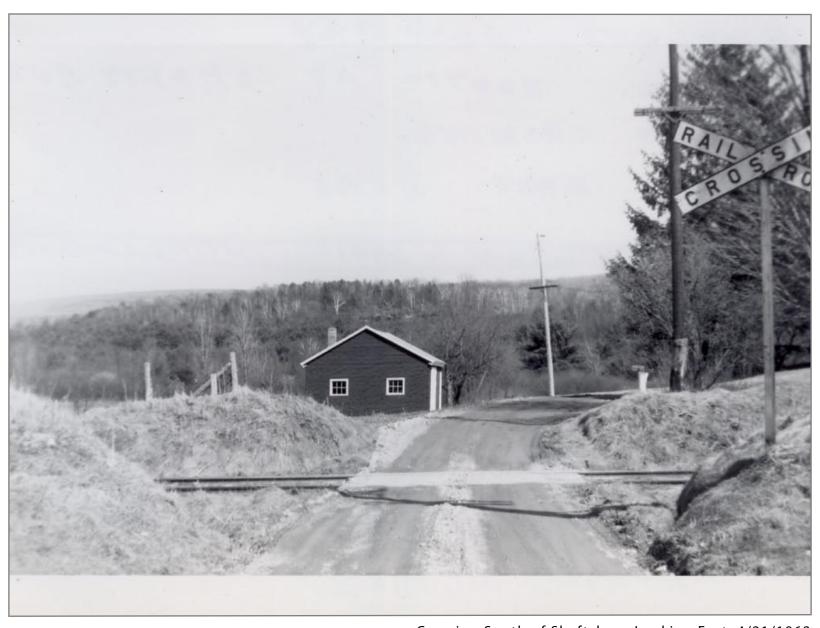

Southbound 4/21/1962

Tool House Between MP 7 & 8 Between South Shaftsbury and Shaftsbury 4/21/1962

MP 8 on Left Looking Southbound 4/21/1962

Northbound - Shaftsbury Station in Distance 4/21/1962

Crossing South of Shaftsbury Looking East 4/21/1962

Crossing South of Shaftsbury 4/21/1962

Looking Northbound - Shaftsbury Station in Distance 4/21/1962