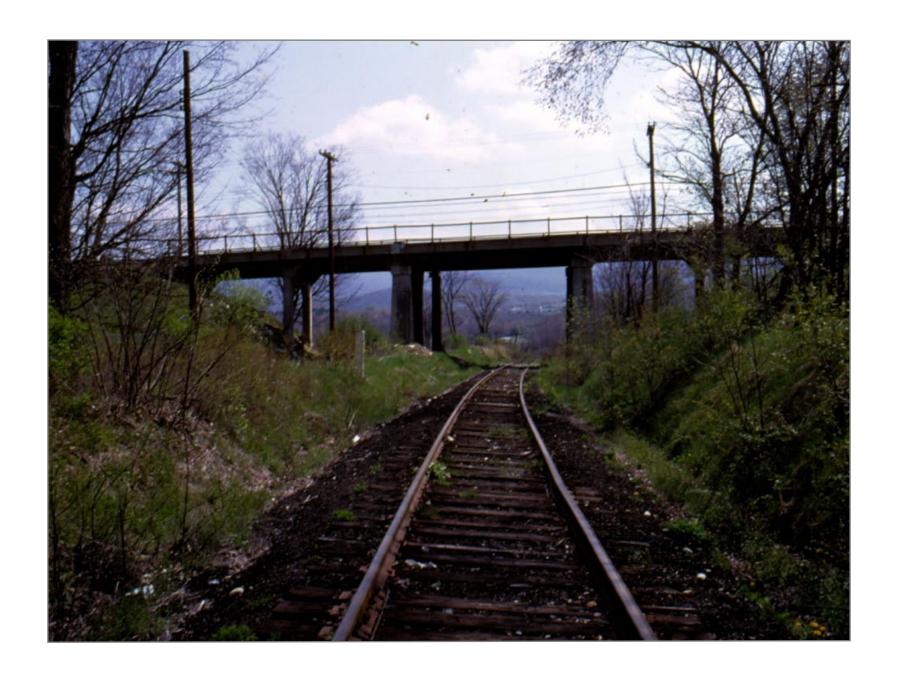

Poulin Collection - South Shaftsbury

Looking Southbound From Route 7 Bridge 4/21/1962

Route 7 Overpass in South Shaftsbury Northbound Bridge #59B 4/21/1962

South Shaftsbury Station Site 11/12/1961

South Shaftsbury Station