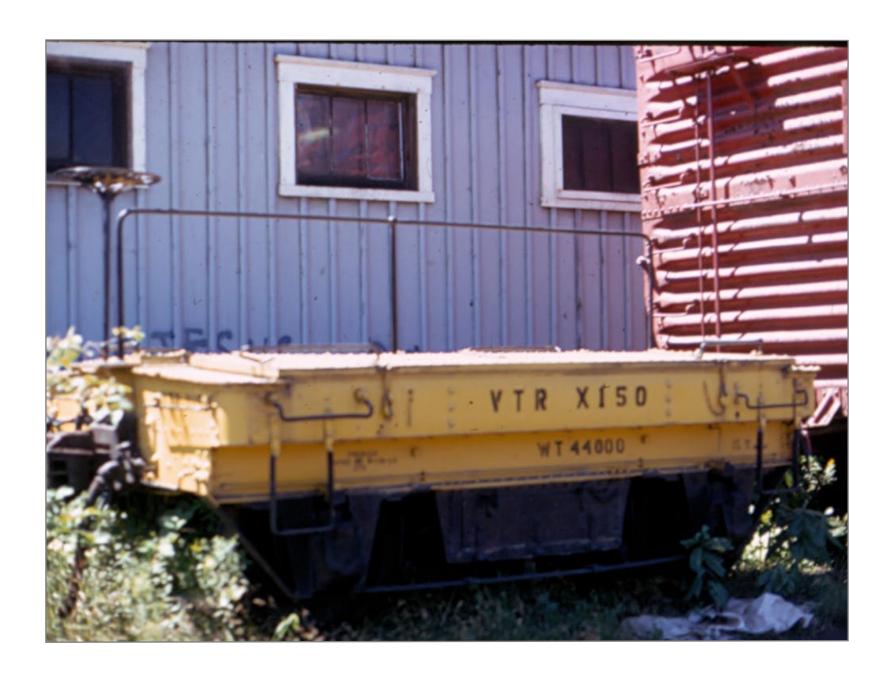

Looking west toward Vt Marble Plant on right - Ctr. Rutland to right

Rutland 1932

Camp Car in Rutland Yard

Rutland Yard

**Rutland Yard** 

Rutland

Rutland

Rutland