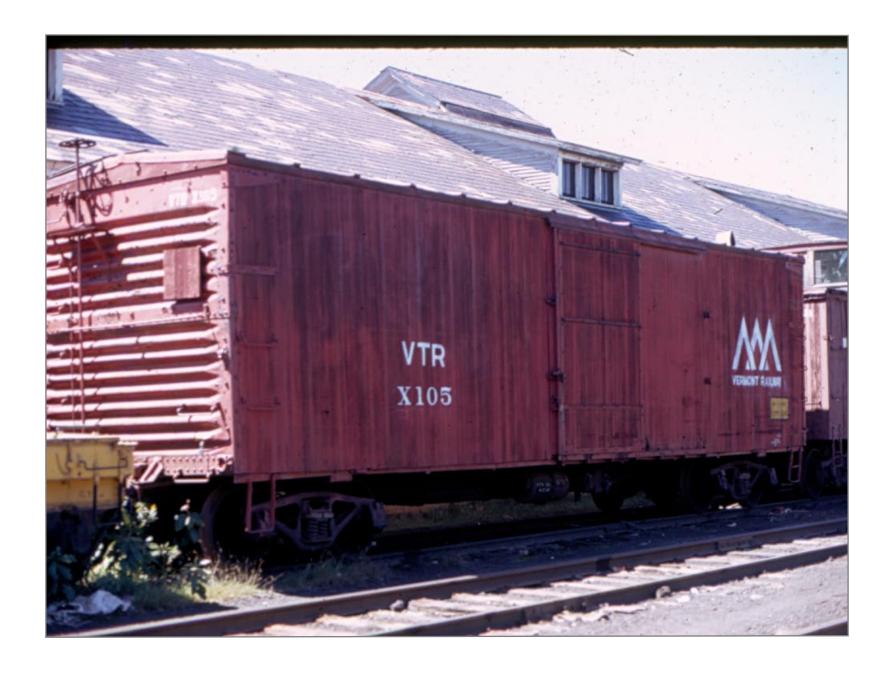

Looking west toward Vt Marble Plant on right - Ctr. Rutland to right

Rutland 1932

Camp Car in Rutland Yard

Rutland Yard

**Rutland Yard** 

Rutland

Rutland

Rutland