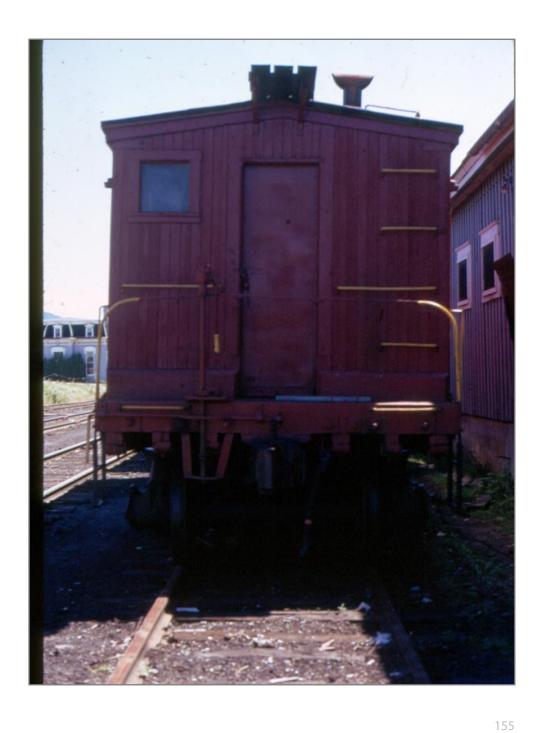

Looking west toward Vt Marble Plant on right - Ctr. Rutland to right

Rutland 1932

Camp Car in Rutland Yard

Rutland Yard

**Rutland Yard** 

Rutland

Rutland

Rutland

Rutland yard

**Rutland Yard** 

Rutland

Rutland yard

Rutland yard

Rutland yard

Behind freight House Rutland

Behind Freight House Rutland

Behind Freight House

**Rutland Yard** 

Rutland

Rutland

Rutland

Rutland

Rutland

Rutland