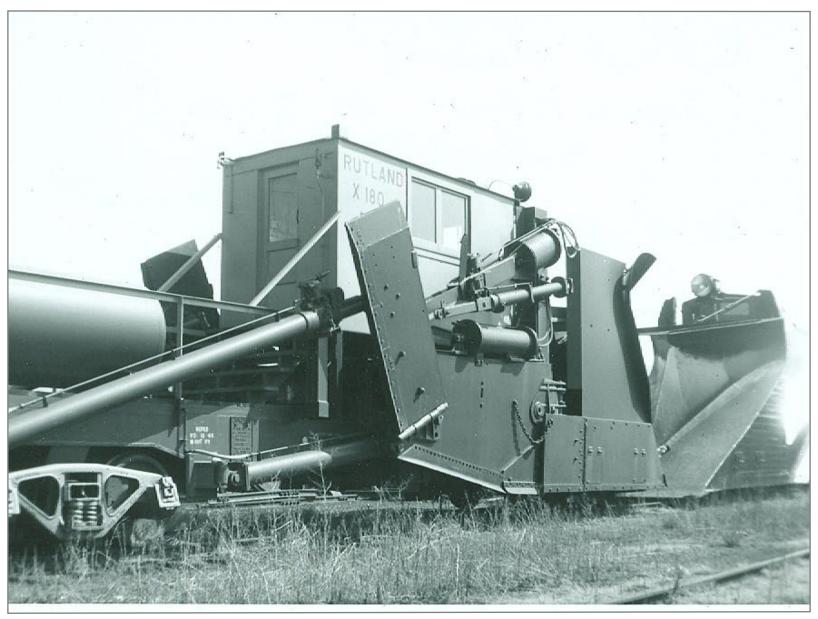

Looking west toward Vt Marble Plant on right - Ctr. Rutland to right

Rutland 1932

Camp Car in Rutland Yard

Rutland Yard

**Rutland Yard** 

Rutland

Rutland

Rutland