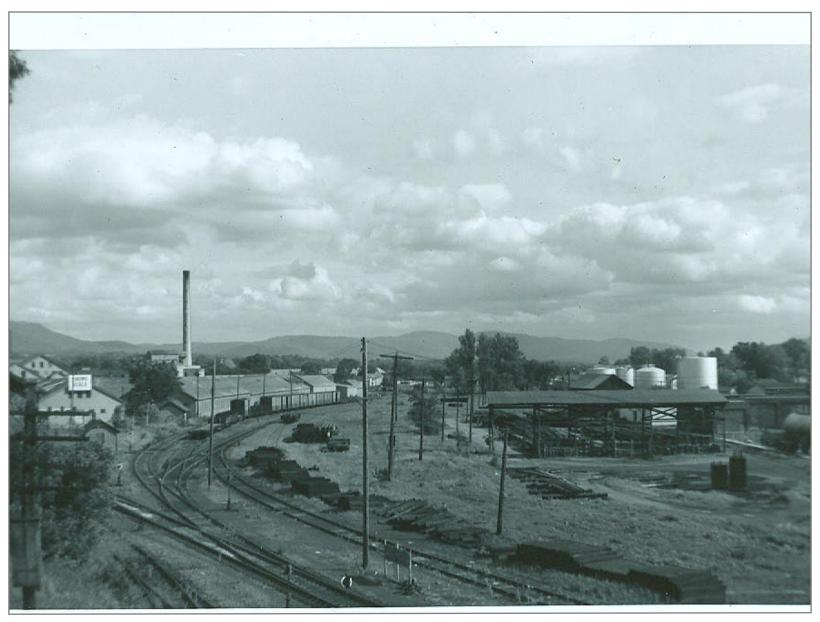

Looking west toward Vt Marble Plant on right - Ctr. Rutland to right

Rutland 1932

Camp Car in Rutland Yard

Rutland Yard

**Rutland Yard** 

Rutland

Rutland

Rutland