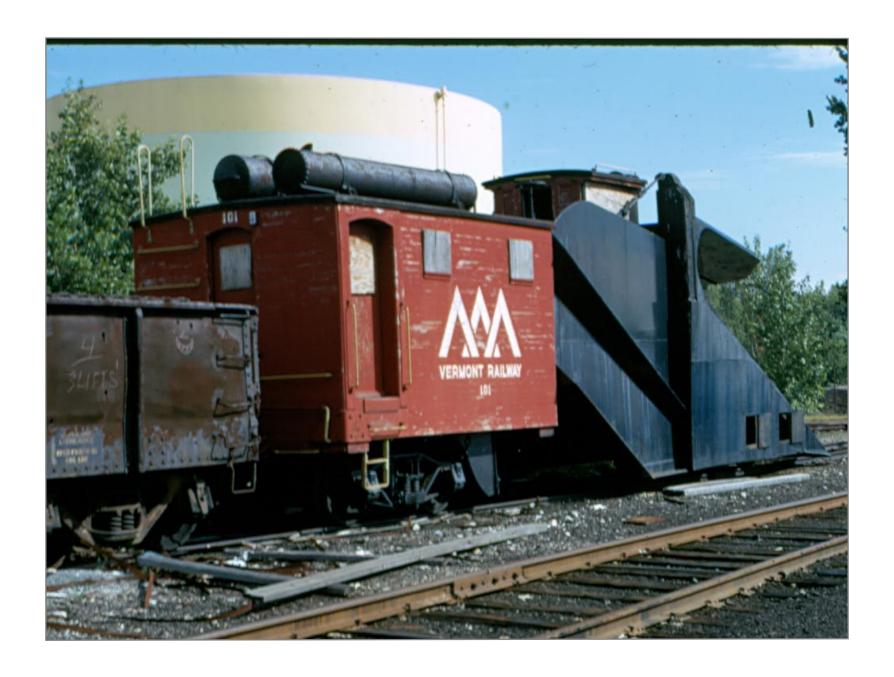

Looking west toward Vt Marble Plant on right - Ctr. Rutland to right

Rutland 1932

Camp Car in Rutland Yard

Rutland Yard

**Rutland Yard** 

Rutland

Rutland

Rutland