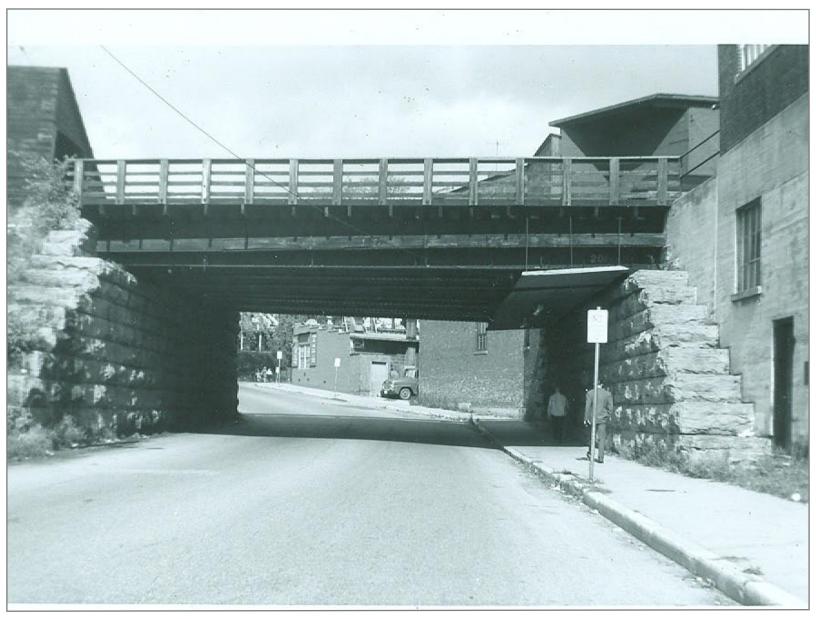

Tool House in Rutland yard

**Rutland Section House** 

Bridge #203 - American bridge 1903

Southbound from Stong Ave. bridge

Rutland

Southbound in Rutland Yard

Photo taken in 1960

South from Strong's Ave. Bridge