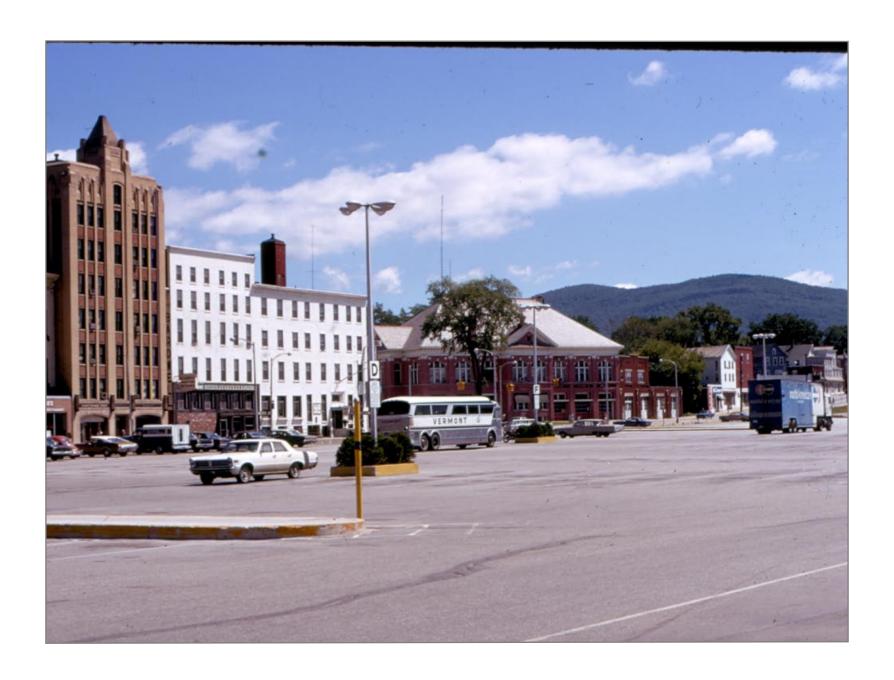

Looking west toward Vt Marble Plant on right - Ctr. Rutland to right

Rutland 1932

Camp Car in Rutland Yard

Rutland Yard

**Rutland Yard** 

Rutland

Rutland

Rutland