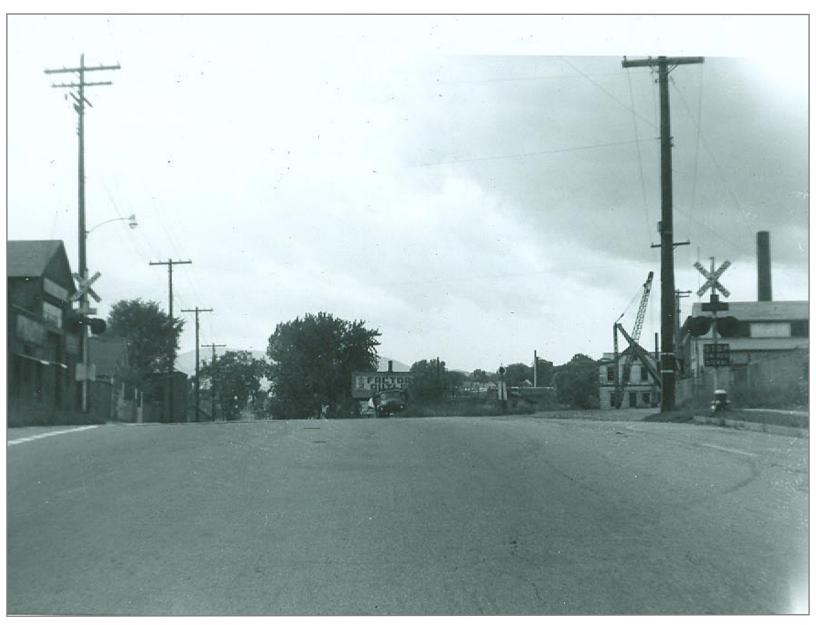

Northbound into Rutland @ Route 7

Northbound Crossing Allen Street

West Street Crossing- Southbound -D&H Track on right

Northbound over West Street

Route 4 Ahead Looking North

Looking Southeast from Route 4