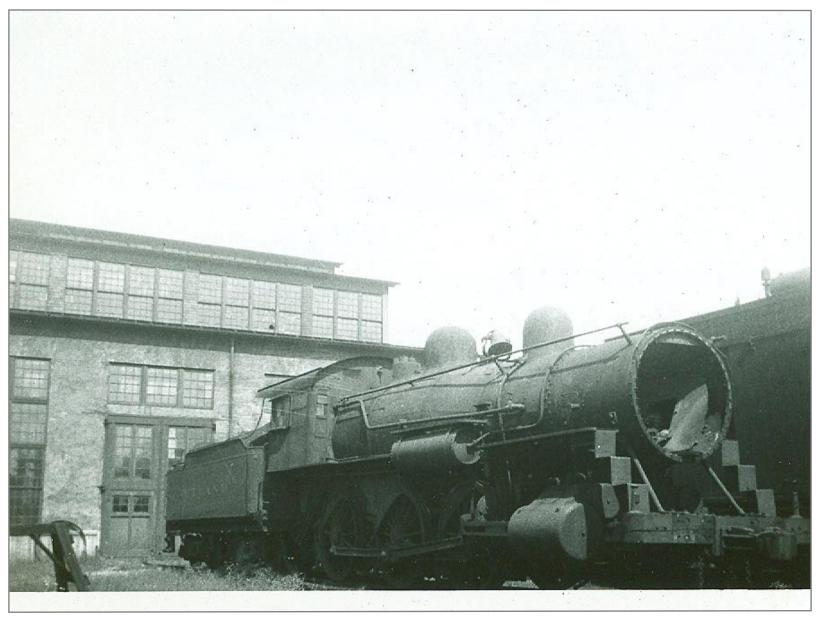

Looking west toward Vt Marble Plant on right - Ctr. Rutland to right

Rutland 1932

Camp Car in Rutland Yard

Rutland Yard

**Rutland Yard** 

Rutland

Rutland

Rutland