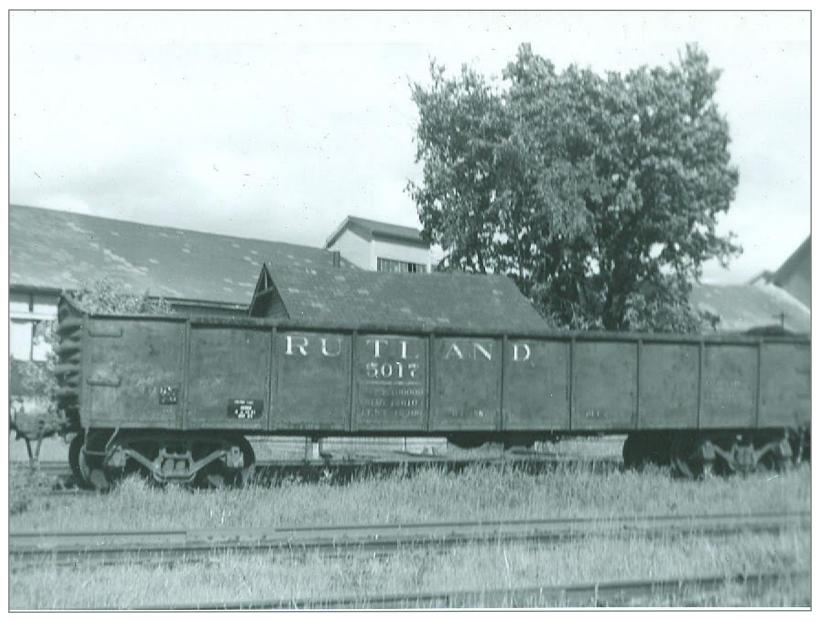

Looking west toward Vt Marble Plant on right - Ctr. Rutland to right

Rutland 1932

Camp Car in Rutland Yard

Rutland Yard

**Rutland Yard** 

Rutland

Rutland

Rutland