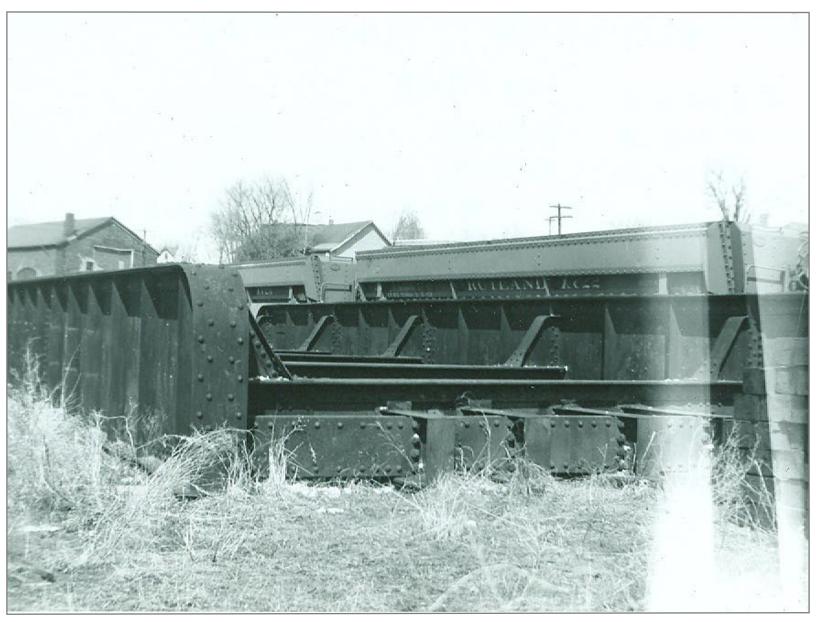

Tool House in Rutland yard

**Rutland Section House** 

Bridge #203 - American bridge 1903

Southbound from Stong Ave. bridge

Rutland

Southbound in Rutland Yard

Photo taken in 1960

South from Strong's Ave. Bridge