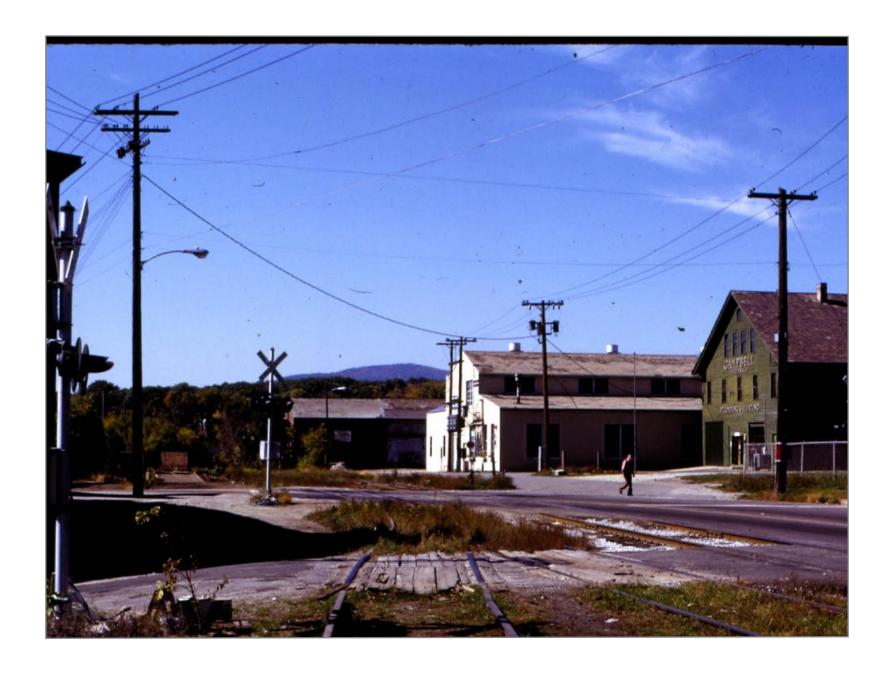

Northbound into Rutland @ Route 7

Northbound Crossing Allen Street

West Street Crossing- Southbound -D&H Track on right

Northbound over West Street

Route 4 Ahead Looking North

Looking Southeast from Route 4