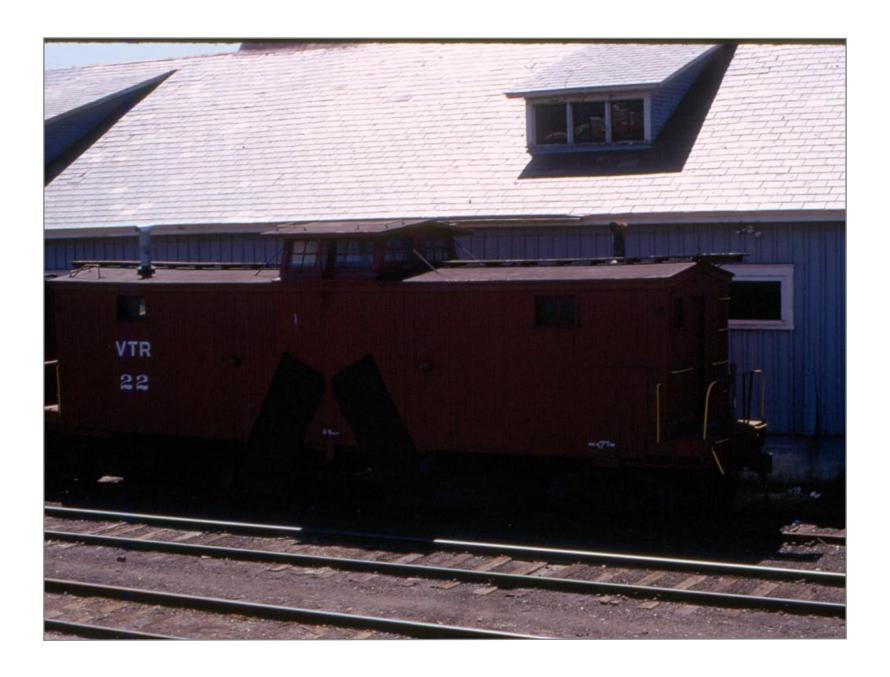

Looking west toward Vt Marble Plant on right - Ctr. Rutland to right

Rutland 1932

Camp Car in Rutland Yard

Rutland Yard

**Rutland Yard** 

Rutland

Rutland

Rutland