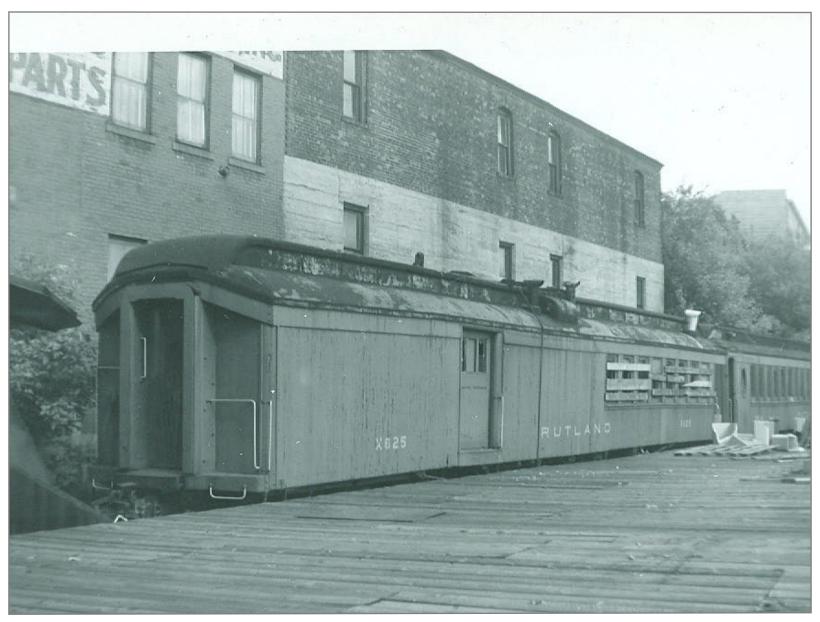

Looking west toward Vt Marble Plant on right - Ctr. Rutland to right

Rutland 1932

Camp Car in Rutland Yard

Rutland Yard

**Rutland Yard** 

Rutland

Rutland

Rutland