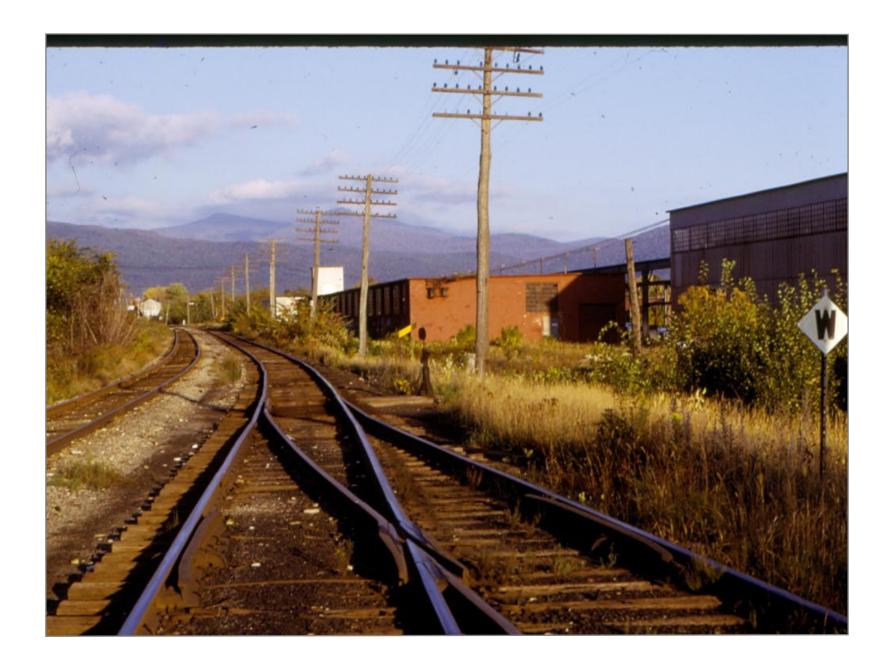

Looking west toward Vt Marble Plant on right - Ctr. Rutland to right

Rutland 1932

Camp Car in Rutland Yard

Rutland Yard

**Rutland Yard** 

Rutland

Rutland

Rutland