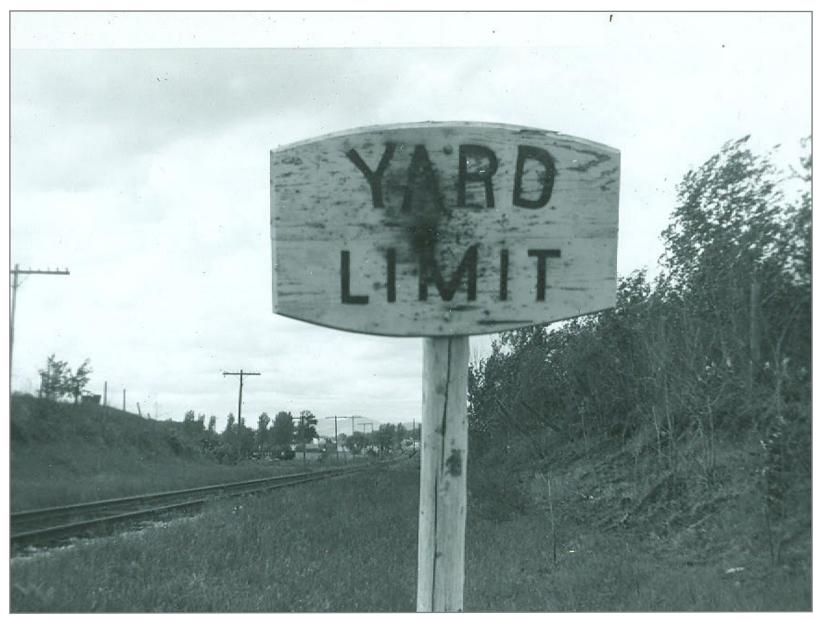

Rutland Yard Limit Sign

West view - Crossing of B&R Division Rutland Fairground in background

Northbound - Howe Scale in back

Northbound Switch into Howe Scale on right

Northbound at North end of Rutland yard