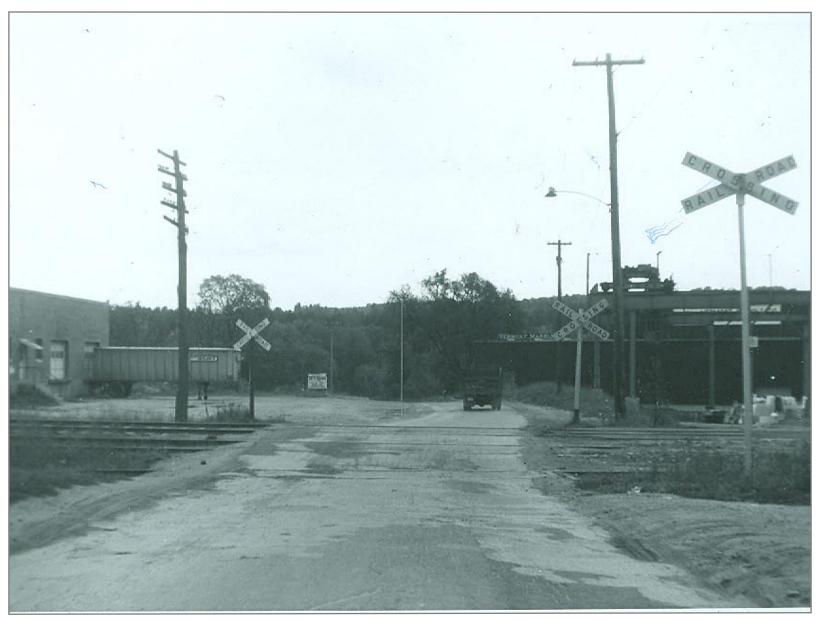

Southbound north end of Rutland

Southbound in Center Rutland

Northbound toward Center Rutland

Crossing at Vermont marble Company looking eastward - D&H track in foreground- US 4 in distance

Northbound near Center Rutland