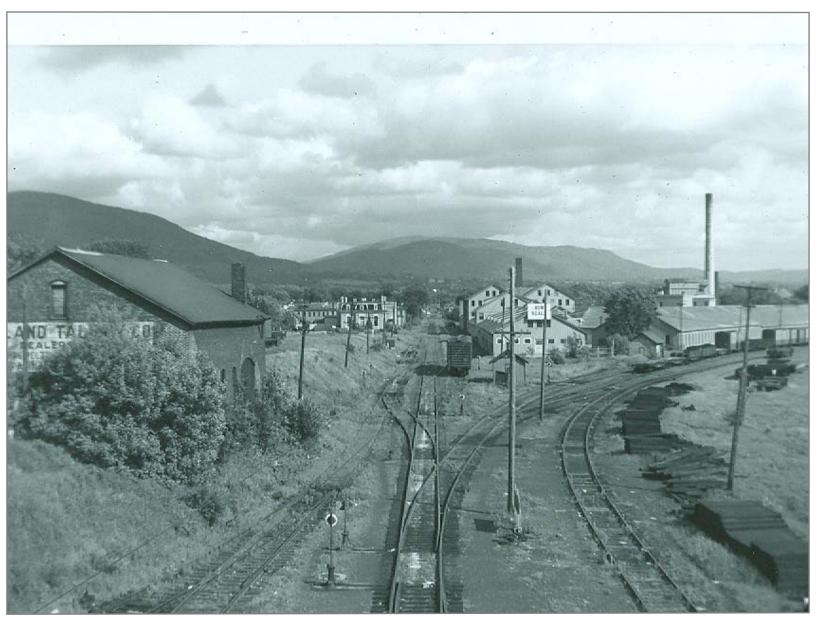

Looking west toward Vt Marble Plant on right - Ctr. Rutland to right

Rutland 1932

Camp Car in Rutland Yard

Rutland Yard

**Rutland Yard** 

Rutland

Rutland

Rutland

Rutland yard

**Rutland Yard** 

Rutland

Rutland yard

Rutland yard

Rutland yard

Behind freight House Rutland

Behind Freight House Rutland