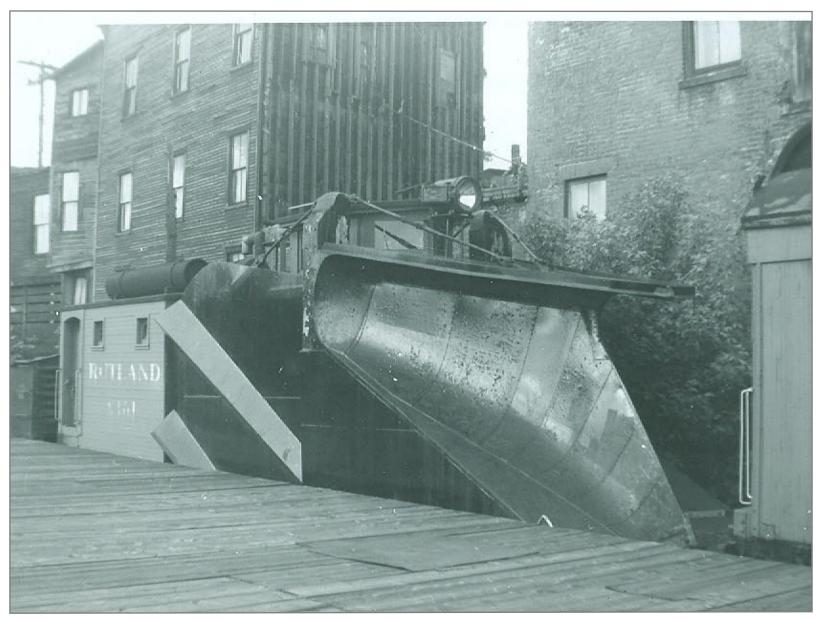

Looking west toward Vt Marble Plant on right - Ctr. Rutland to right

Rutland 1932

Camp Car in Rutland Yard

Rutland Yard

**Rutland Yard** 

Rutland

Rutland

Rutland