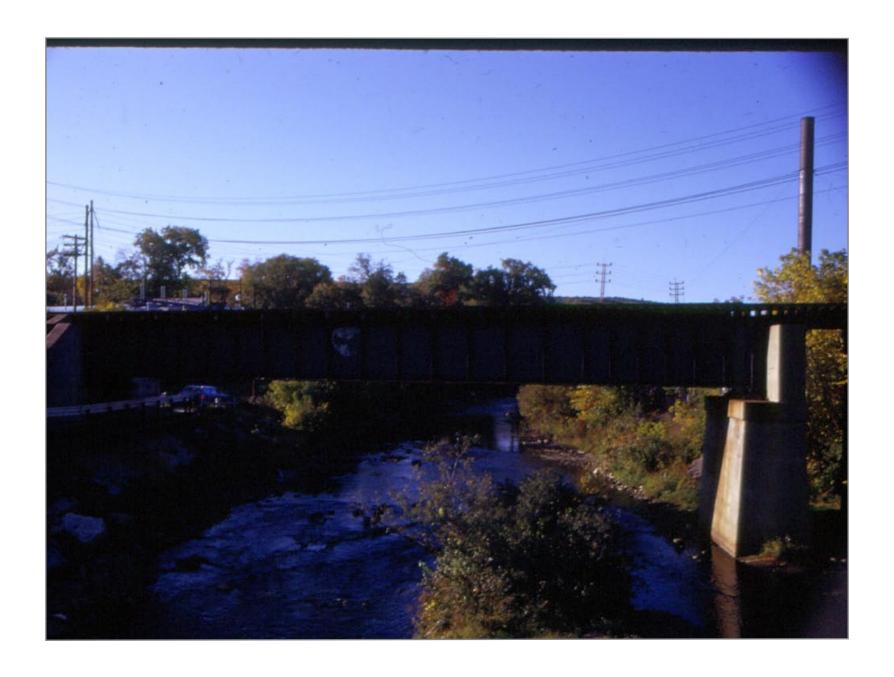

Southbound into Rutland Yard approaching West Street crossing

Bridge over Otter Creek

Rutland Bridge over Otter creek

Northbound Bridge over Otter Creek

Southbound Bridge over otter Creek ahead

Northbound to center Rutland