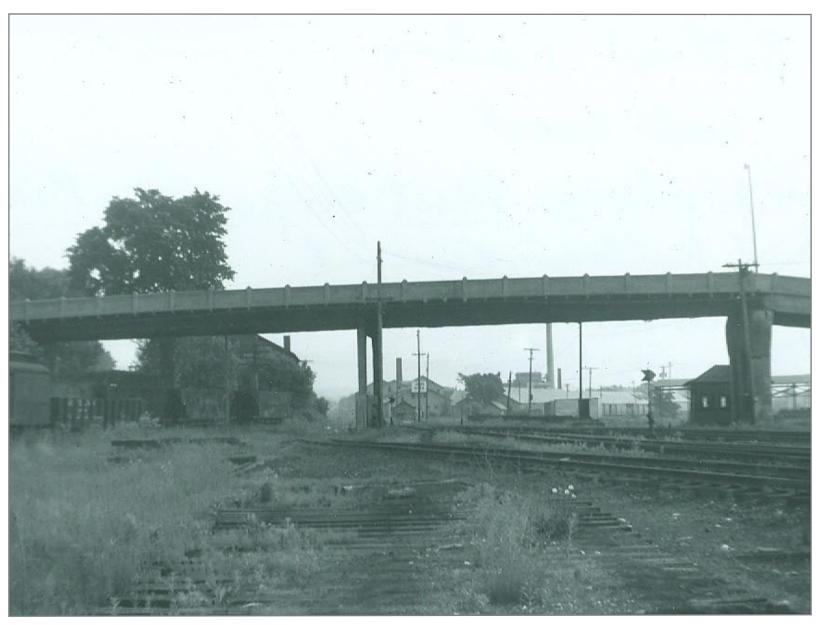

Tool House in Rutland yard

**Rutland Section House** 

Bridge #203 - American bridge 1903

Southbound from Stong Ave. bridge

Rutland

Southbound in Rutland Yard

Photo taken in 1960

South from Strong's Ave. Bridge