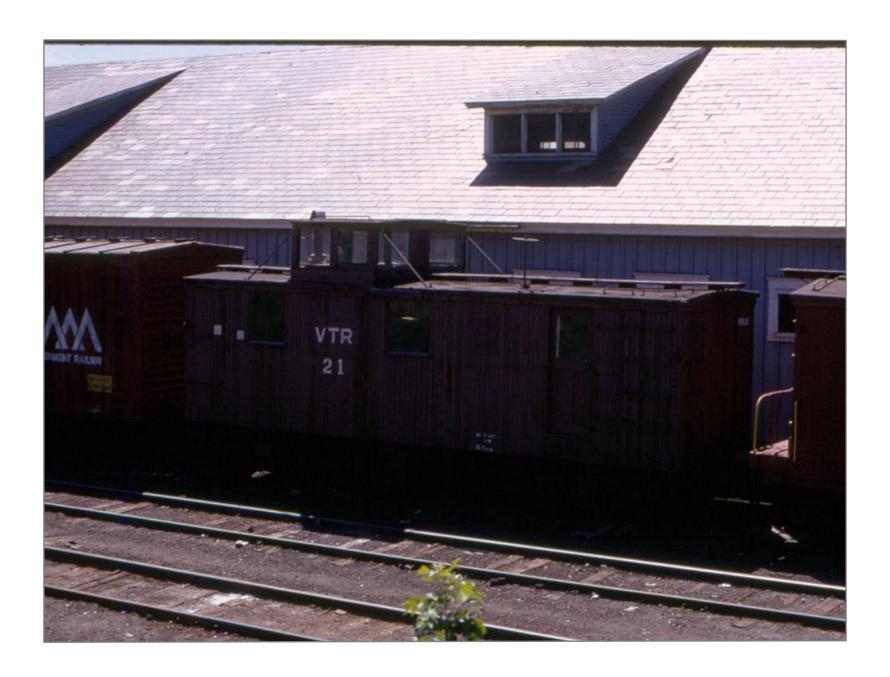

Looking west toward Vt Marble Plant on right - Ctr. Rutland to right

Rutland 1932

Camp Car in Rutland Yard

Rutland Yard

**Rutland Yard** 

Rutland

Rutland

Rutland

Rutland yard

**Rutland Yard** 

Rutland

Rutland yard

Rutland yard

Rutland yard

Behind freight House Rutland

Behind Freight House Rutland

Behind Freight House

**Rutland Yard** 

Rutland

Rutland

Rutland

Rutland

Rutland

Rutland