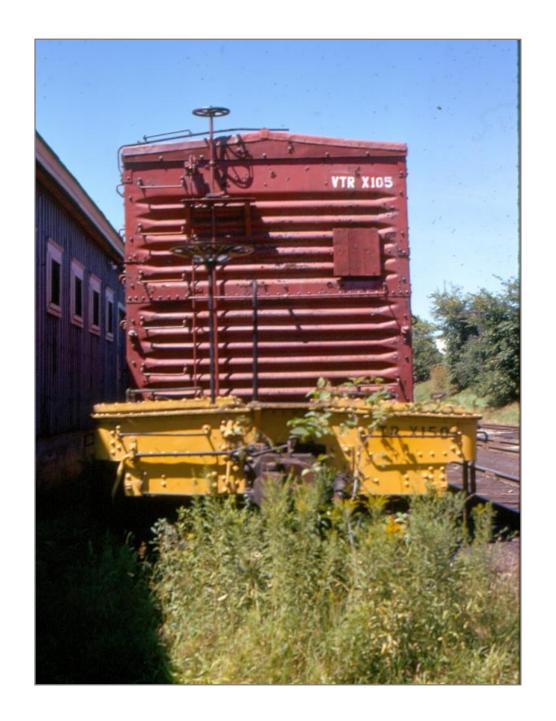

Looking west toward Vt Marble Plant on right - Ctr. Rutland to right

Rutland 1932

Camp Car in Rutland Yard

Rutland Yard

**Rutland Yard** 

Rutland

Rutland

Rutland