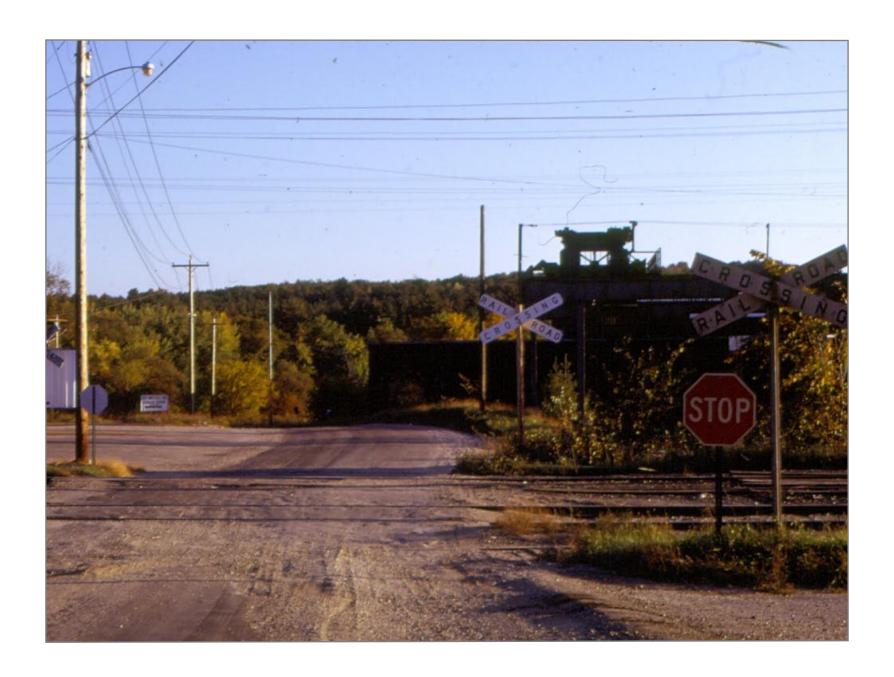

North end of Rutland Yard looking south

Northbound at North end of Rutland yard Bridge 210 in foreground

Bridge 201

West Street Crossing looking Southbound

West Street Crossing Westbound

Northbound

Westview crossing Forest Street