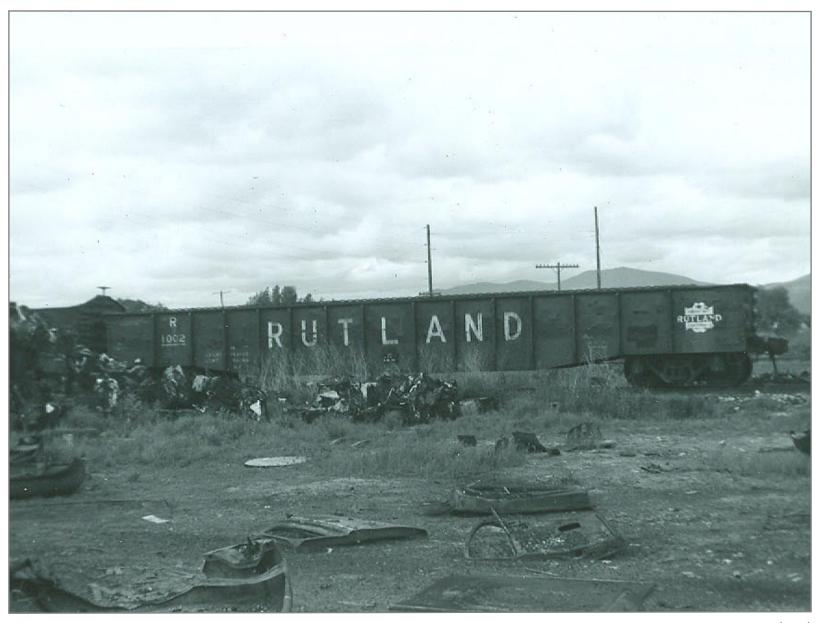

Looking west toward Vt Marble Plant on right - Ctr. Rutland to right

Rutland 1932

Camp Car in Rutland Yard

Rutland Yard

**Rutland Yard** 

Rutland

Rutland

Rutland