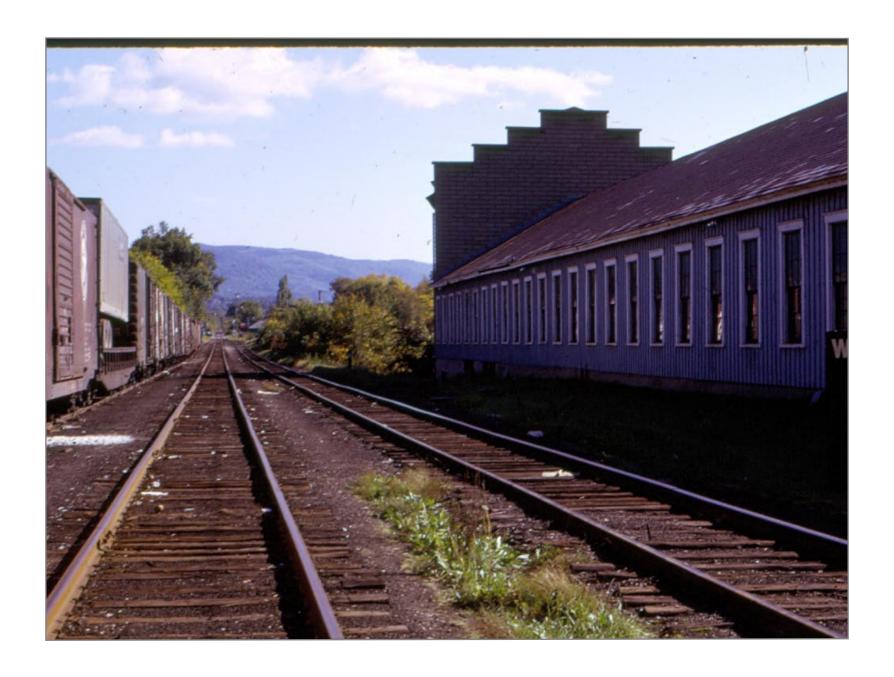

Looking west toward Vt Marble Plant on right - Ctr. Rutland to right

Rutland 1932

Camp Car in Rutland Yard

Rutland Yard

**Rutland Yard** 

Rutland

Rutland

Rutland

Rutland yard

**Rutland Yard** 

Rutland

Rutland yard

Rutland yard

Rutland yard

Behind freight House Rutland

Behind Freight House Rutland