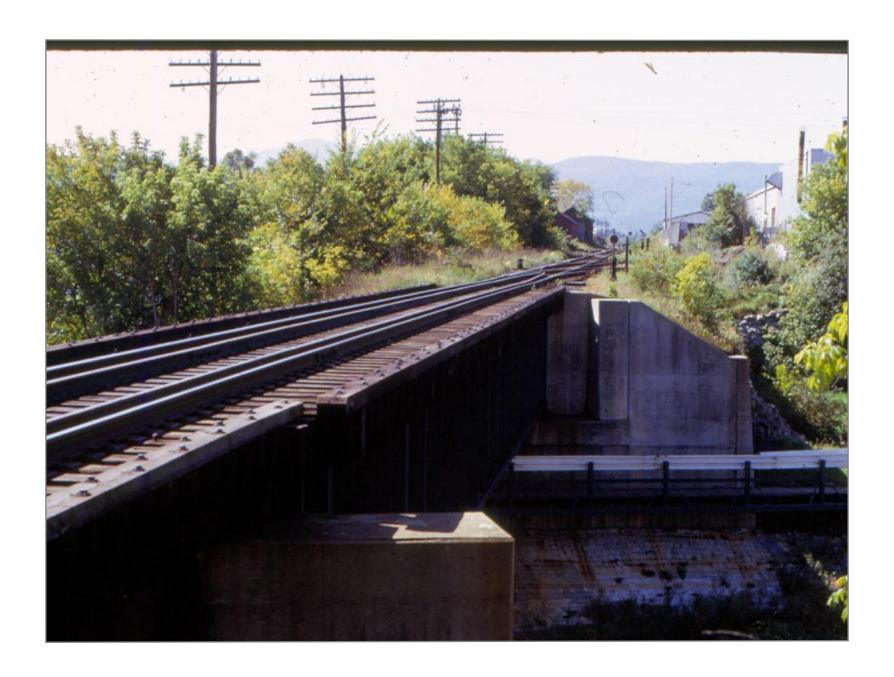

North end of Rutland Yard looking south

Northbound at North end of Rutland yard Bridge 210 in foreground

Bridge 201

West Street Crossing looking Southbound

West Street Crossing Westbound

Northbound

Westview crossing Forest Street