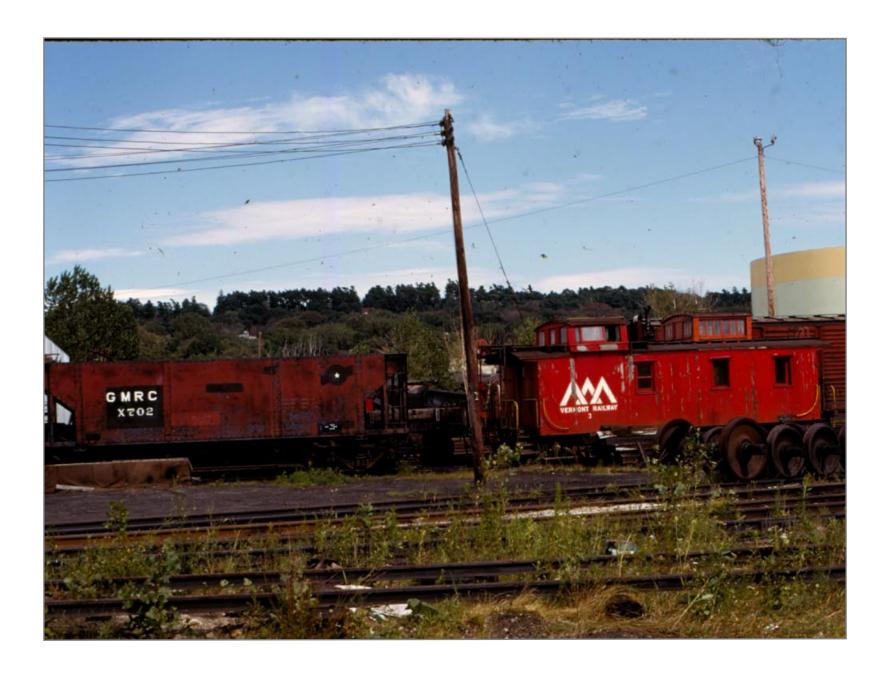

Looking west toward Vt Marble Plant on right - Ctr. Rutland to right

Rutland 1932

Camp Car in Rutland Yard

Rutland Yard

**Rutland Yard** 

Rutland

Rutland

Rutland