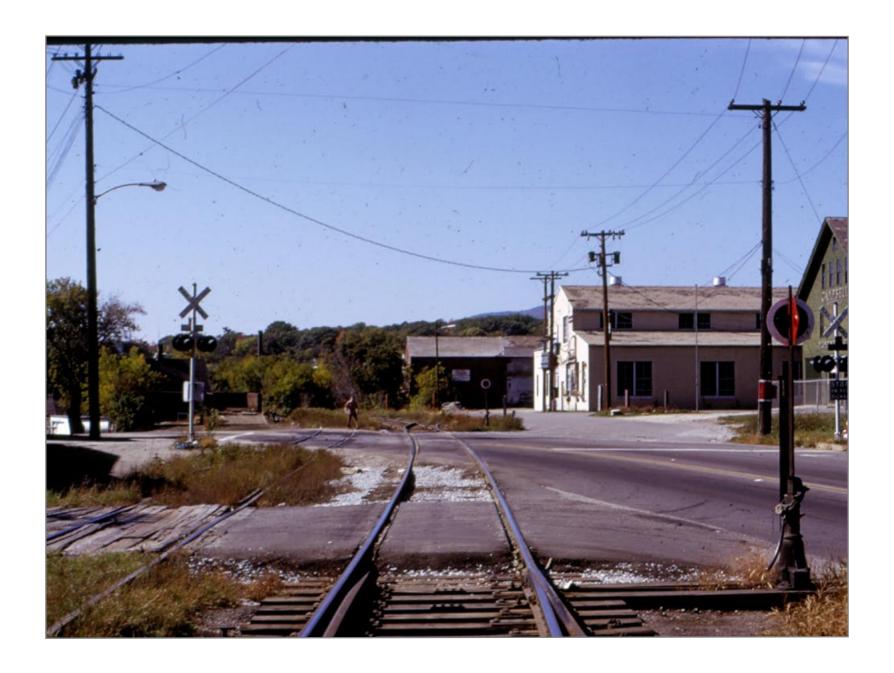

Northbound into Rutland @ Route 7

Northbound Crossing Allen Street

West Street Crossing- Southbound -D&H Track on right

Northbound over West Street

Route 4 Ahead Looking North

Looking Southeast from Route 4