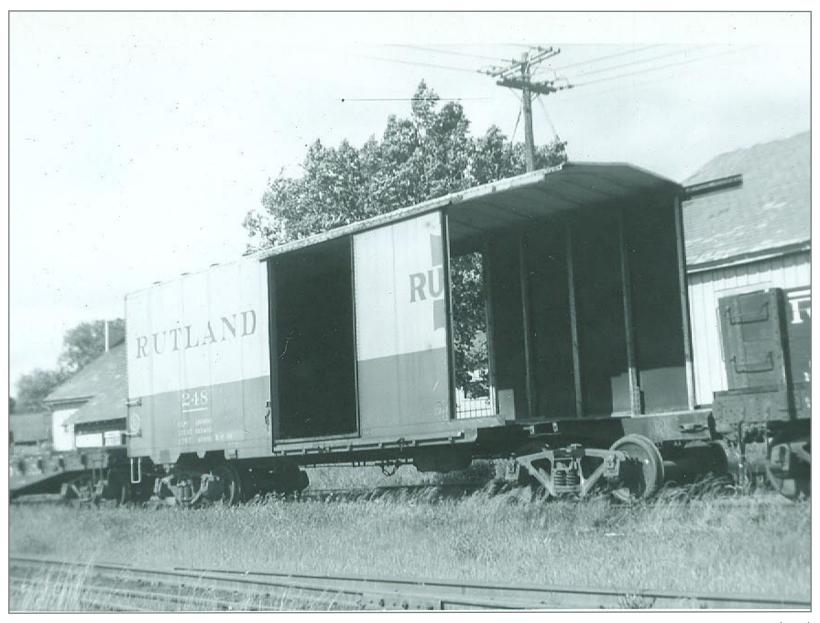

Looking west toward Vt Marble Plant on right - Ctr. Rutland to right

Rutland 1932

Camp Car in Rutland Yard

Rutland Yard

**Rutland Yard** 

Rutland

Rutland

Rutland

Rutland yard

**Rutland Yard** 

Rutland

Rutland yard

Rutland yard

Rutland yard

Behind freight House Rutland

Behind Freight House Rutland

Behind Freight House

**Rutland Yard** 

Rutland

Rutland

Rutland

Rutland

Rutland

Rutland