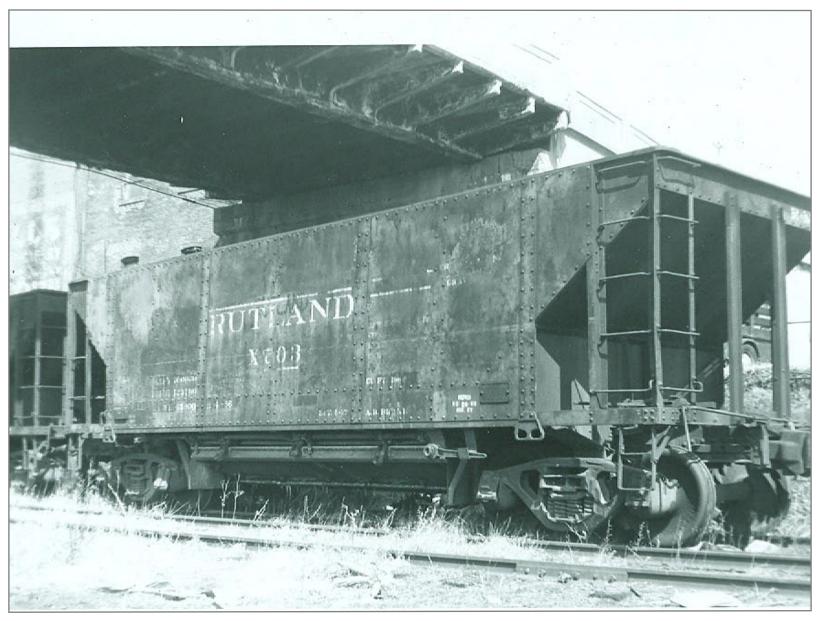

Tool House in Rutland yard

**Rutland Section House** 

Bridge #203 - American bridge 1903

Southbound from Stong Ave. bridge

Rutland

Southbound in Rutland Yard

Photo taken in 1960

South from Strong's Ave. Bridge