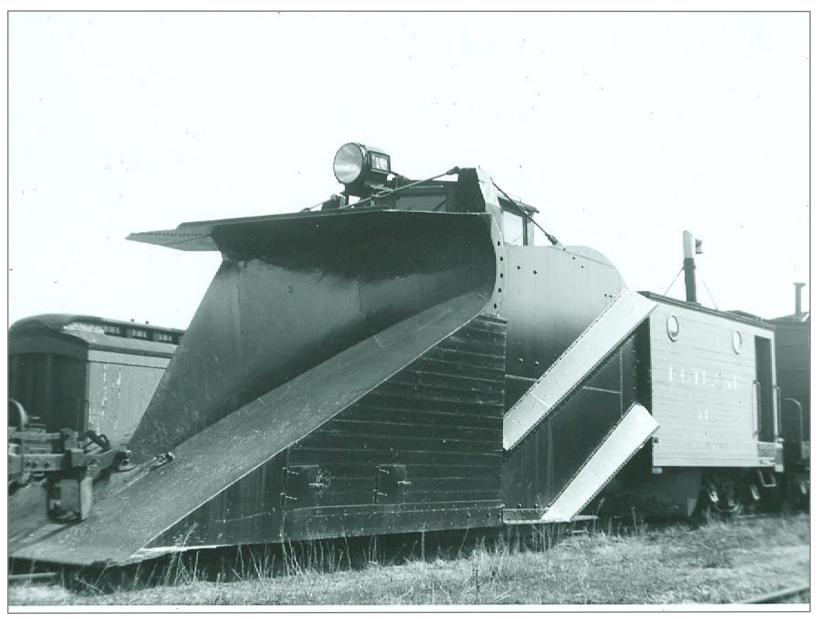

Looking west toward Vt Marble Plant on right - Ctr. Rutland to right

Rutland 1932

Camp Car in Rutland Yard

Rutland Yard

**Rutland Yard** 

Rutland

Rutland

Rutland