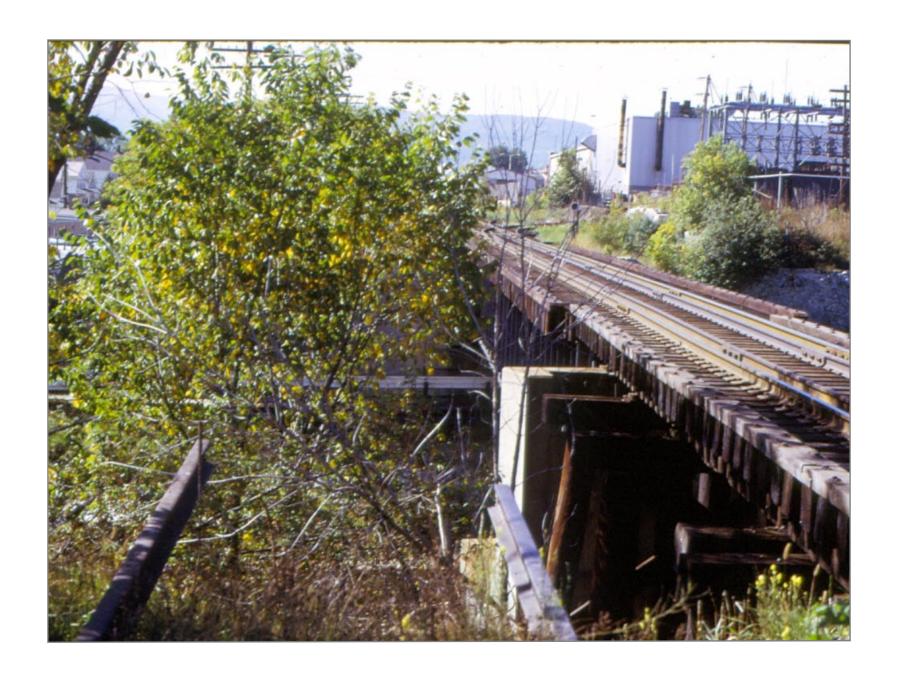

Southbound into Rutland Yard approaching West Street crossing

Bridge over Otter Creek

Rutland Bridge over Otter creek

Northbound Bridge over Otter Creek

Southbound Bridge over otter Creek ahead

Northbound to center Rutland