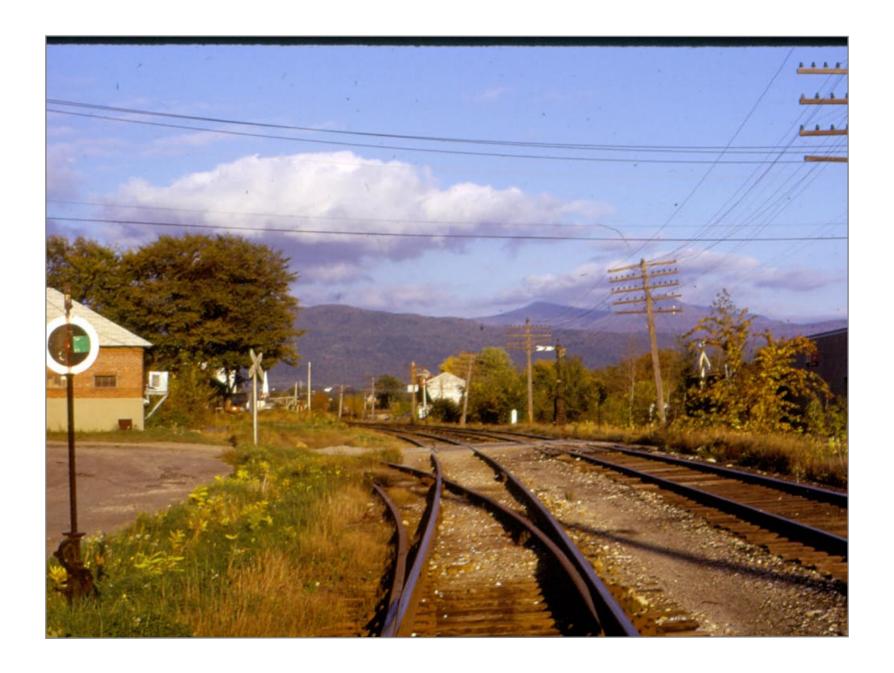

Looking west toward Vt Marble Plant on right - Ctr. Rutland to right

Rutland 1932

Camp Car in Rutland Yard

Rutland Yard

**Rutland Yard** 

Rutland

Rutland

Rutland