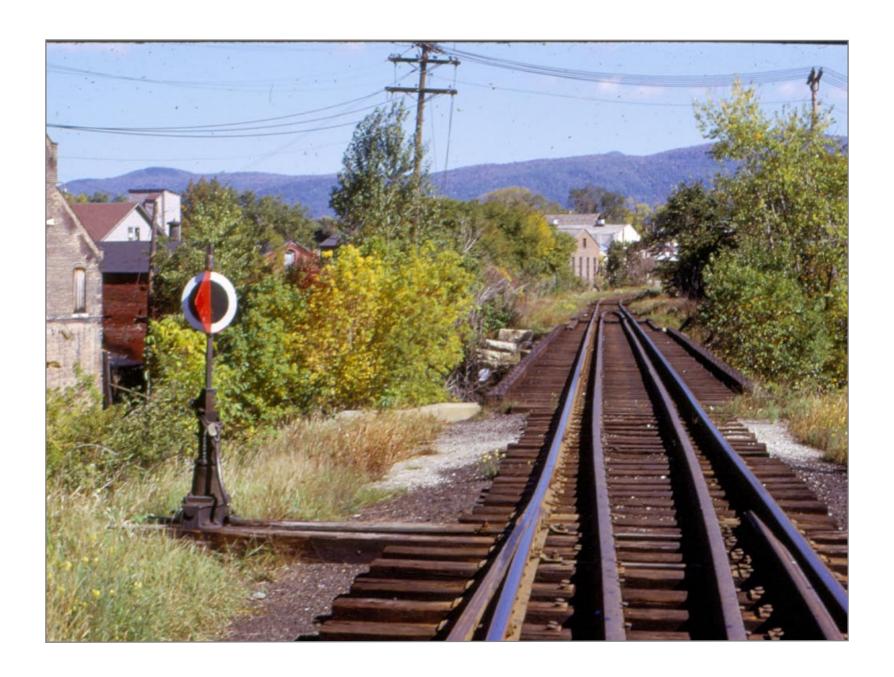

Rutland Yard Limit Sign

West view - Crossing of B&R Division Rutland Fairground in background

Northbound - Howe Scale in back

Northbound Switch into Howe Scale on right

Northbound at North end of Rutland yard