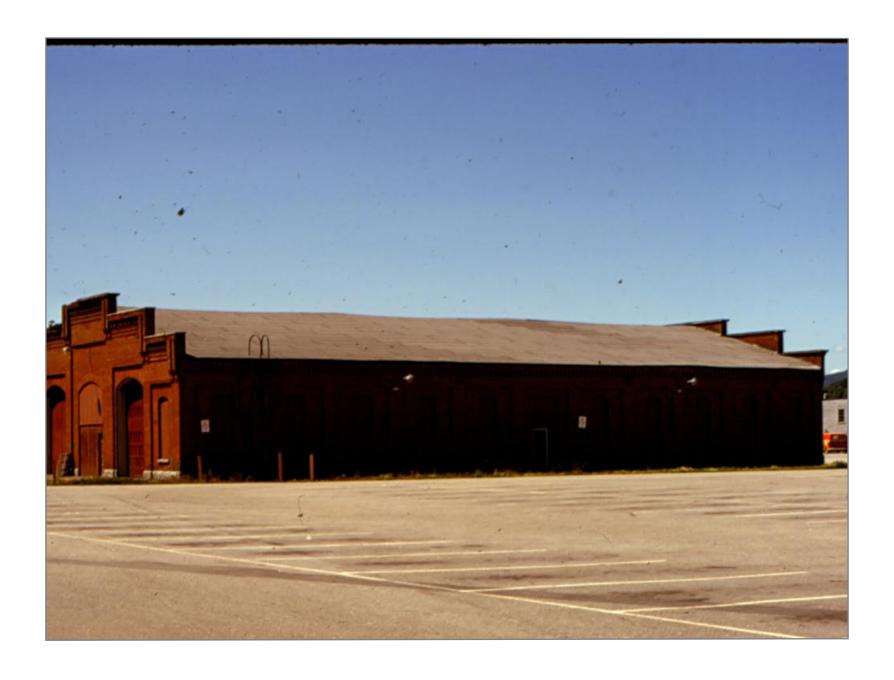

Tool House in Rutland yard

**Rutland Section House** 

Bridge #203 - American bridge 1903

Southbound from Stong Ave. bridge

Rutland

Southbound in Rutland Yard

Photo taken in 1960

South from Strong's Ave. Bridge

Southbound

Rutland Southbound

Rutland Freight House

Rutland

Yard office Rutland

Rutland Freight House - Coach Shed on left

Rutland Freight House

Northbound Rutland