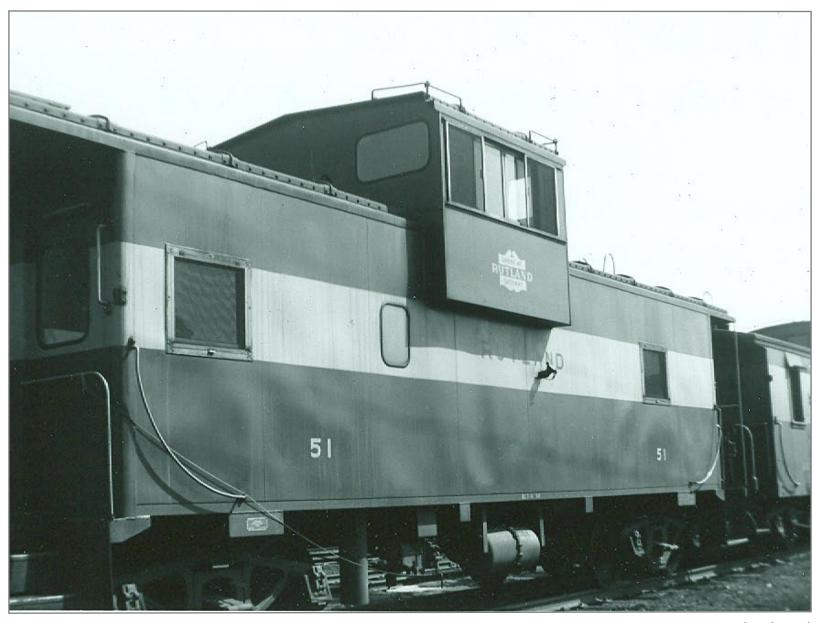

Looking west toward Vt Marble Plant on right - Ctr. Rutland to right

Rutland 1932

Camp Car in Rutland Yard

Rutland Yard

**Rutland Yard** 

Rutland

Rutland

Rutland