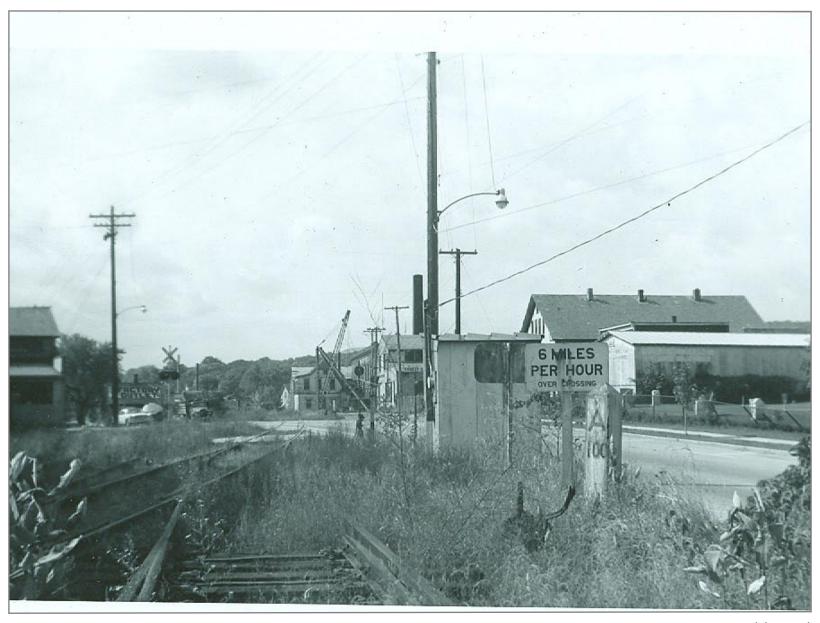

Northbound into Rutland @ Route 7

Northbound Crossing Allen Street

West Street Crossing- Southbound -D&H Track on right

Northbound over West Street

Route 4 Ahead Looking North

Looking Southeast from Route 4