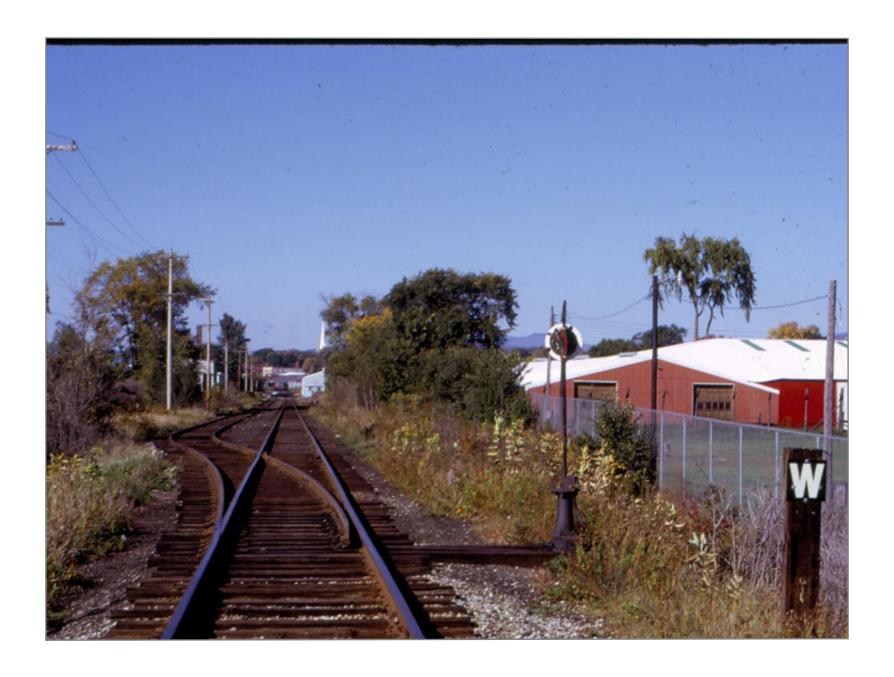

Looking west toward Vt Marble Plant on right - Ctr. Rutland to right

Rutland 1932

Camp Car in Rutland Yard

Rutland Yard

**Rutland Yard** 

Rutland

Rutland

Rutland