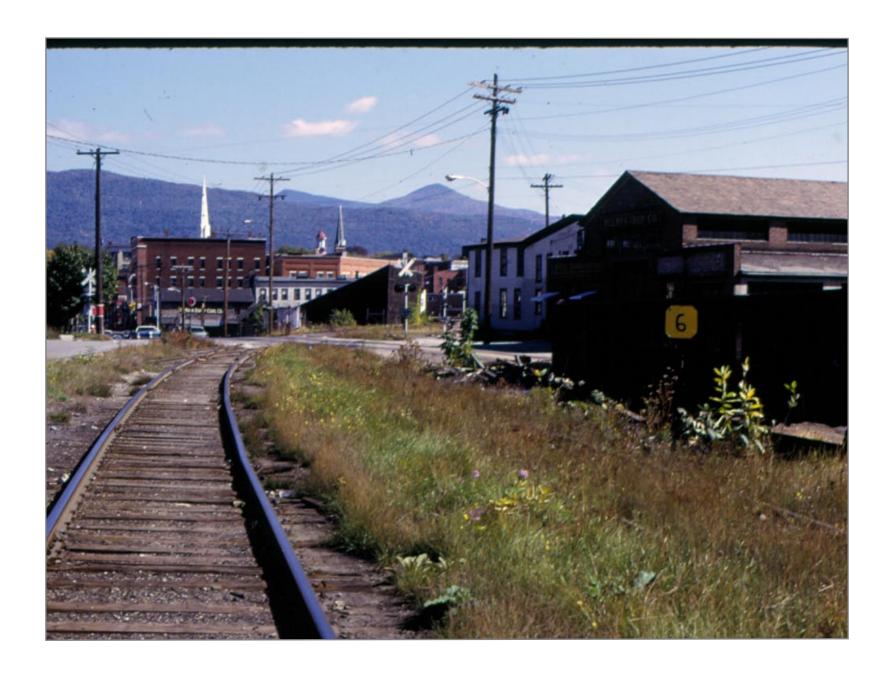

Southbound north end of Rutland

Southbound in Center Rutland

Northbound toward Center Rutland

Crossing at Vermont marble Company looking eastward - D&H track in foreground- US 4 in distance

Northbound near Center Rutland