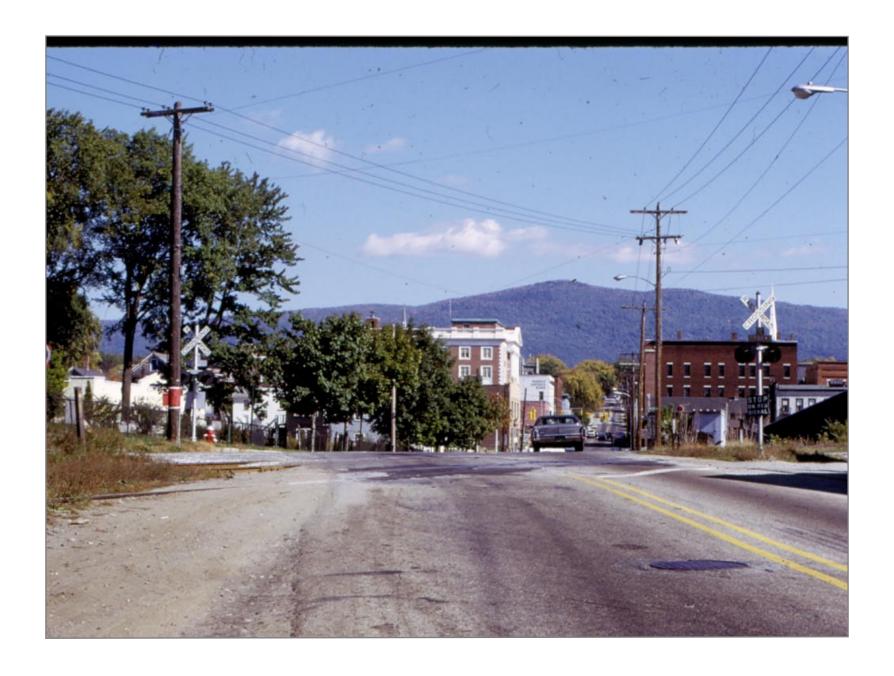

Southbound north end of Rutland

Southbound in Center Rutland

Northbound toward Center Rutland

Crossing at Vermont marble Company looking eastward - D&H track in foreground- US 4 in distance

Northbound near Center Rutland