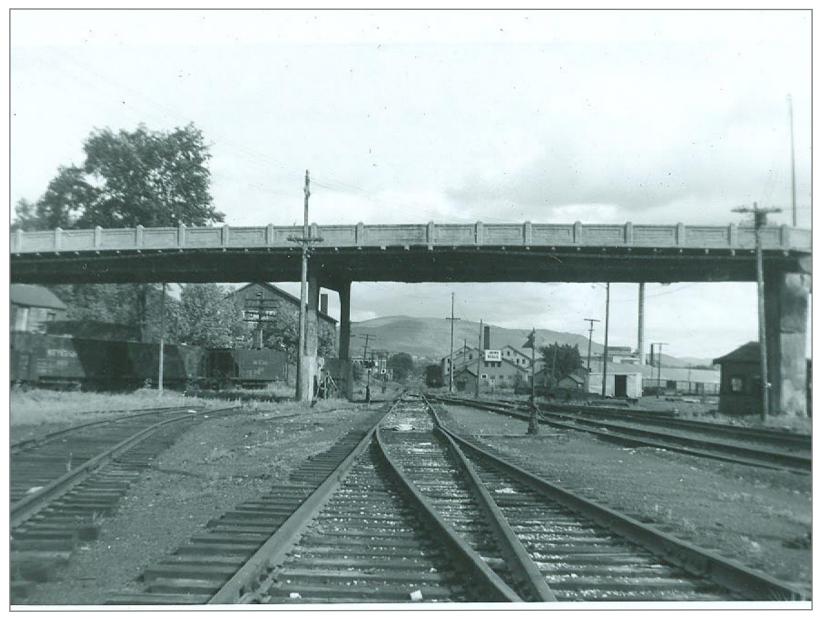

Tool House in Rutland yard

**Rutland Section House** 

Bridge #203 - American bridge 1903

Southbound from Stong Ave. bridge

Rutland

Southbound in Rutland Yard

Photo taken in 1960

South from Strong's Ave. Bridge