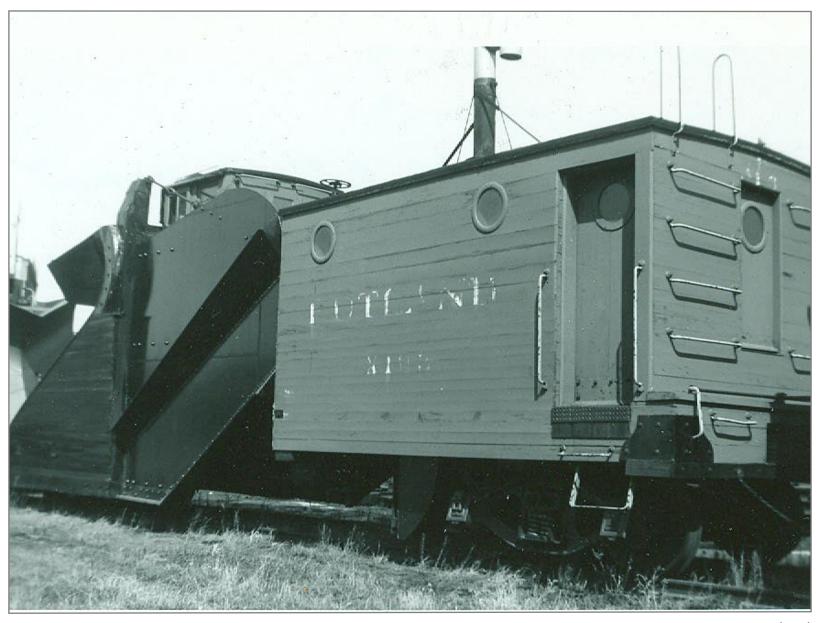

Looking west toward Vt Marble Plant on right - Ctr. Rutland to right

Rutland 1932

Camp Car in Rutland Yard

Rutland Yard

**Rutland Yard** 

Rutland

Rutland

Rutland

Rutland yard

**Rutland Yard** 

Rutland

Rutland yard

Rutland yard

Rutland yard

Behind freight House Rutland

Behind Freight House Rutland

Behind Freight House

**Rutland Yard** 

Rutland

Rutland

Rutland

Rutland

Rutland

Rutland