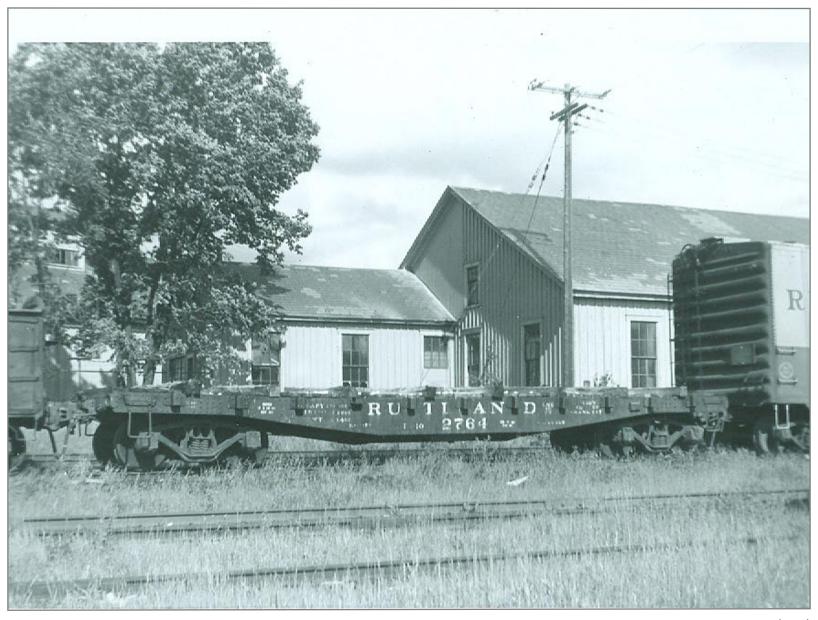

Looking west toward Vt Marble Plant on right - Ctr. Rutland to right

Rutland 1932

Camp Car in Rutland Yard

Rutland Yard

**Rutland Yard** 

Rutland

Rutland

Rutland

Rutland yard

**Rutland Yard** 

Rutland

Rutland yard

Rutland yard

Rutland yard

Behind freight House Rutland

Behind Freight House Rutland