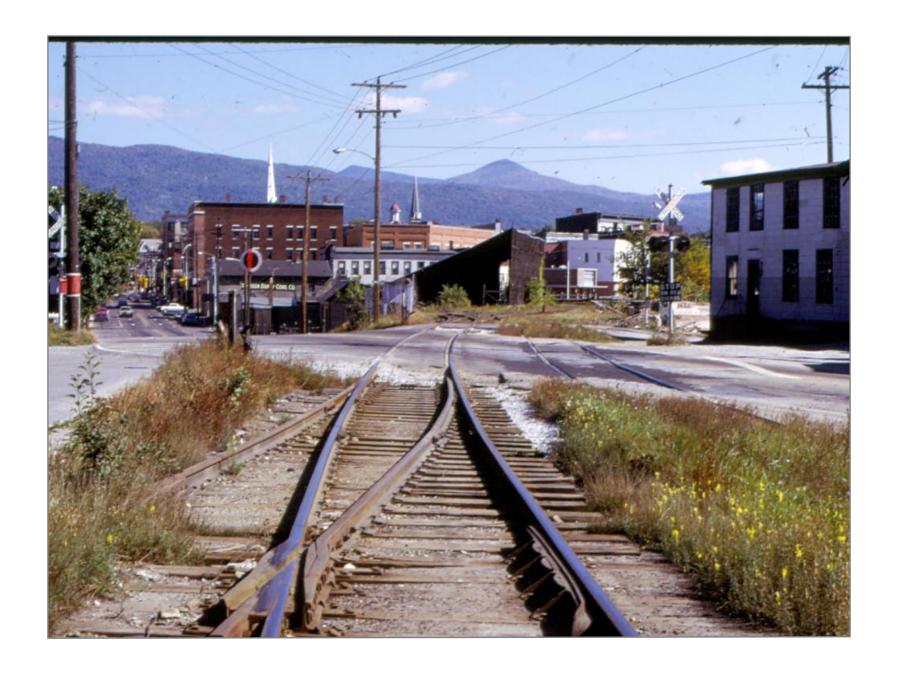

Southbound north end of Rutland

Southbound in Center Rutland

Northbound toward Center Rutland

Crossing at Vermont marble Company looking eastward - D&H track in foreground- US 4 in distance

Northbound near Center Rutland