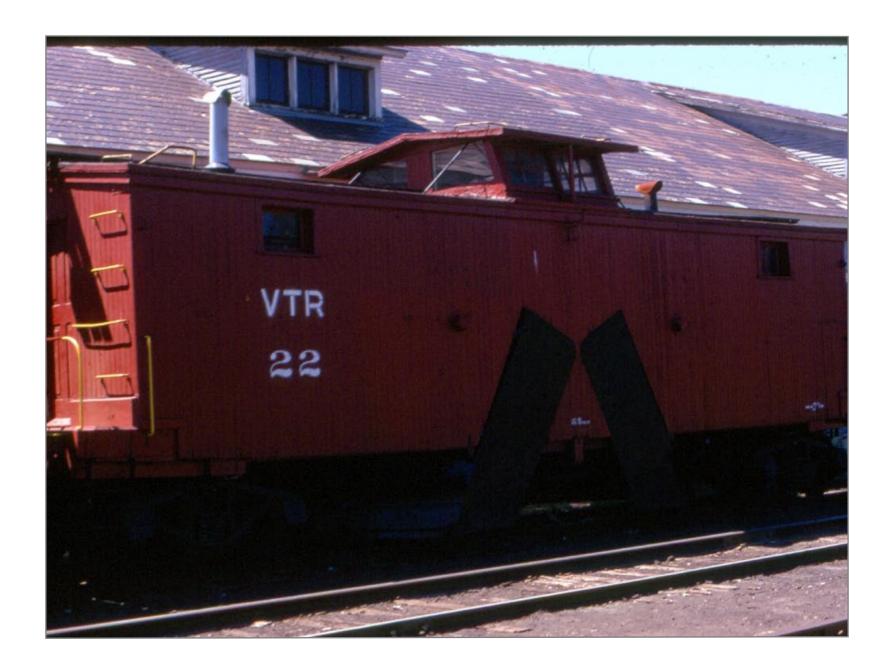

Looking west toward Vt Marble Plant on right - Ctr. Rutland to right

Rutland 1932

Camp Car in Rutland Yard

Rutland Yard

**Rutland Yard** 

Rutland

Rutland

Rutland