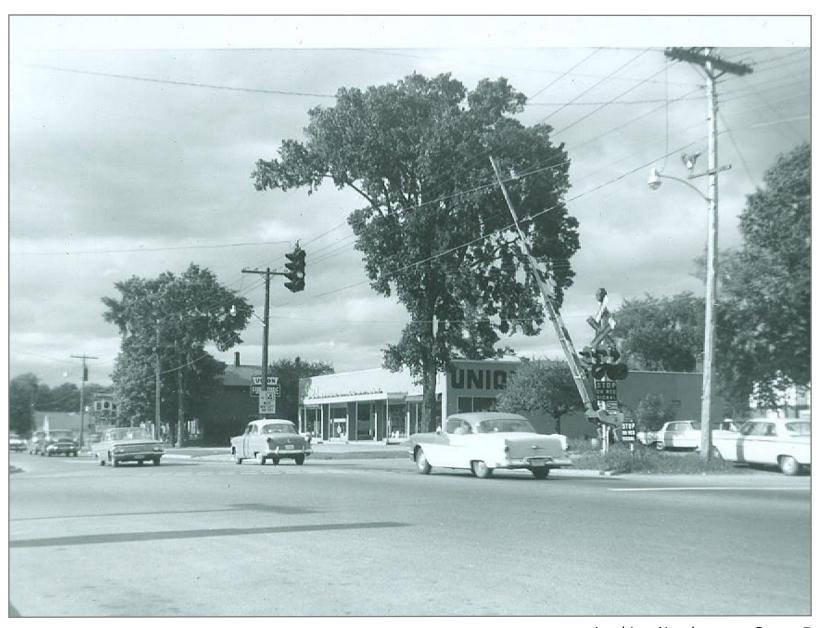

Southbound north end of Rutland

Southbound in Center Rutland

Northbound toward Center Rutland

Crossing at Vermont marble Company looking eastward - D&H track in foreground- US 4 in distance

Northbound near Center Rutland