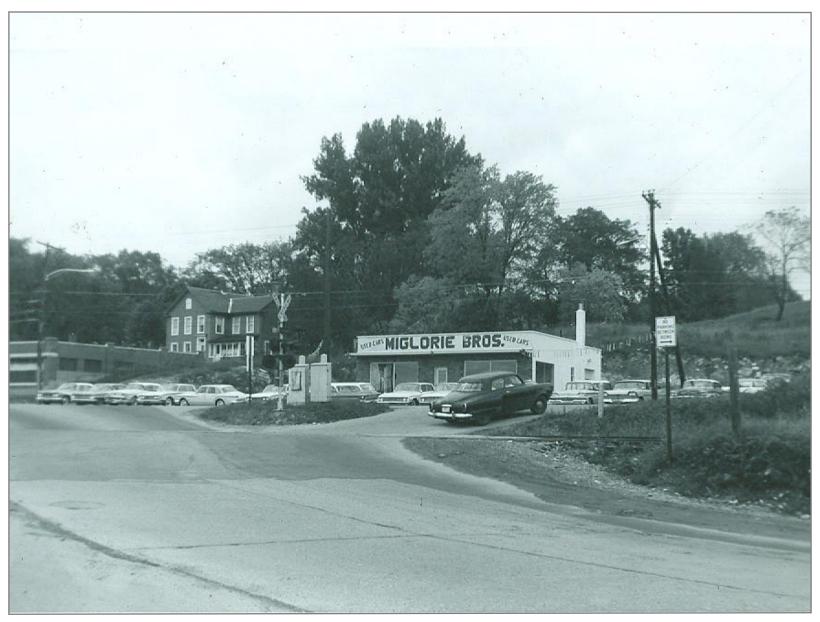

Poulin Collection - Rutland

Northbound Rutalnd Yard Limit about 20 feet north of MP 51

2nd crossing north of No. Clarendon - MP 51 on right

Southbound into No. Clarendon

Southbound

Northbound Rutland Fire Clay on left