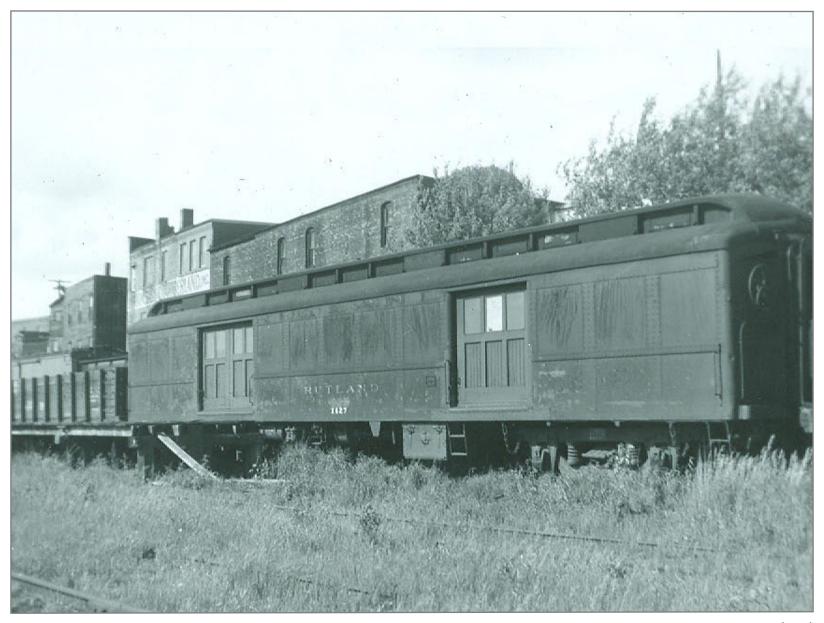

Looking west toward Vt Marble Plant on right - Ctr. Rutland to right

Rutland 1932

Camp Car in Rutland Yard

Rutland Yard

**Rutland Yard** 

Rutland

Rutland

Rutland