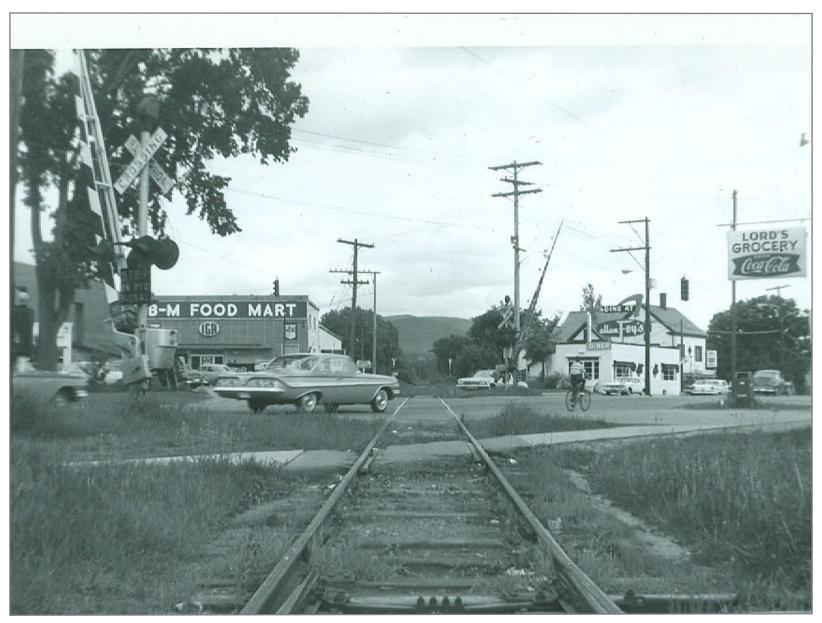

Northbound into Rutland @ Route 7

Northbound Crossing Allen Street

West Street Crossing- Southbound -D&H Track on right

Northbound over West Street

Route 4 Ahead Looking North

Looking Southeast from Route 4