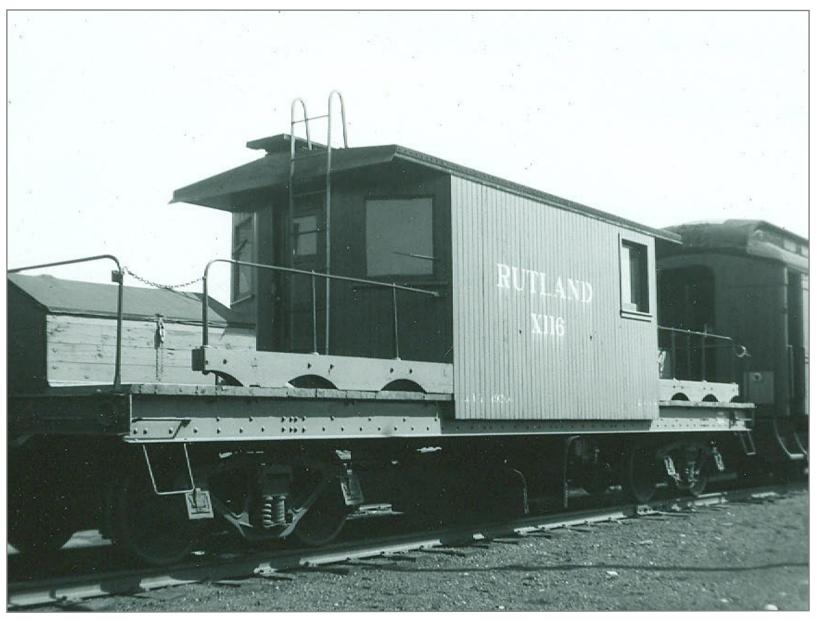

Looking west toward Vt Marble Plant on right - Ctr. Rutland to right

Rutland 1932

Camp Car in Rutland Yard

Rutland Yard

**Rutland Yard** 

Rutland

Rutland

Rutland