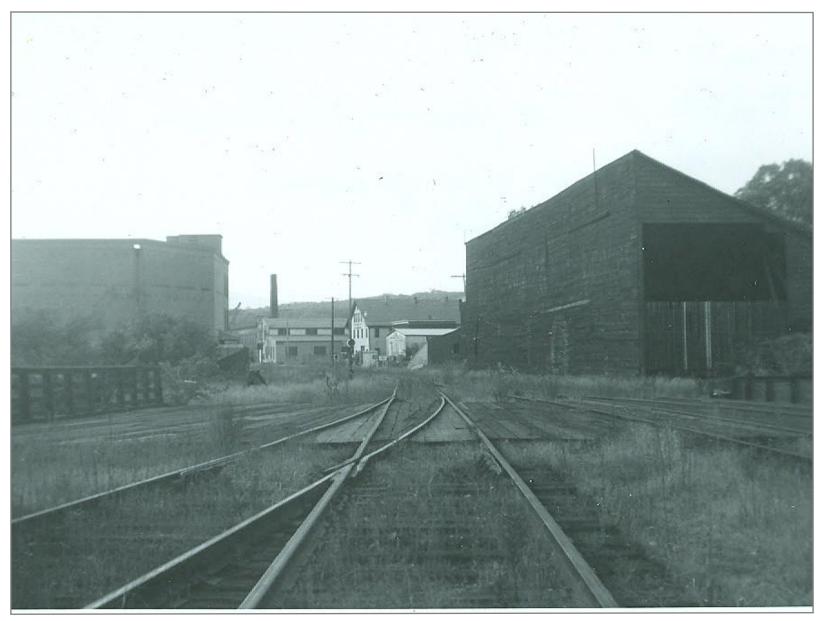

Looking west toward Vt Marble Plant on right - Ctr. Rutland to right

Rutland 1932

Camp Car in Rutland Yard

Rutland Yard

**Rutland Yard** 

Rutland

Rutland

Rutland