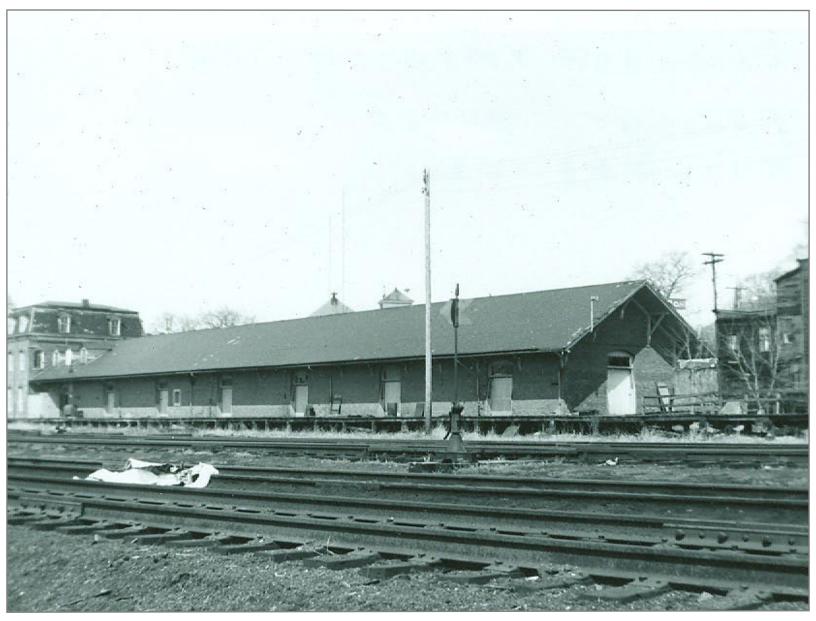

Southbound

Rutland Southbound

Rutland Freight House

Rutland

Yard office Rutland

Rutland Freight House - Coach Shed on left

Rutland Freight House

Northbound Rutland