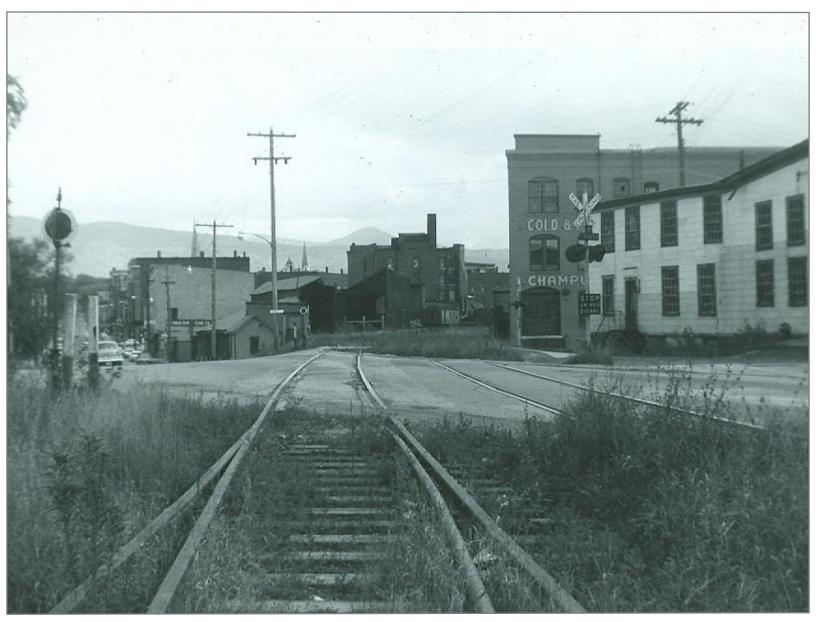

Southbound north end of Rutland

Southbound in Center Rutland

Northbound toward Center Rutland

Crossing at Vermont marble Company looking eastward - D&H track in foreground- US 4 in distance

Northbound near Center Rutland