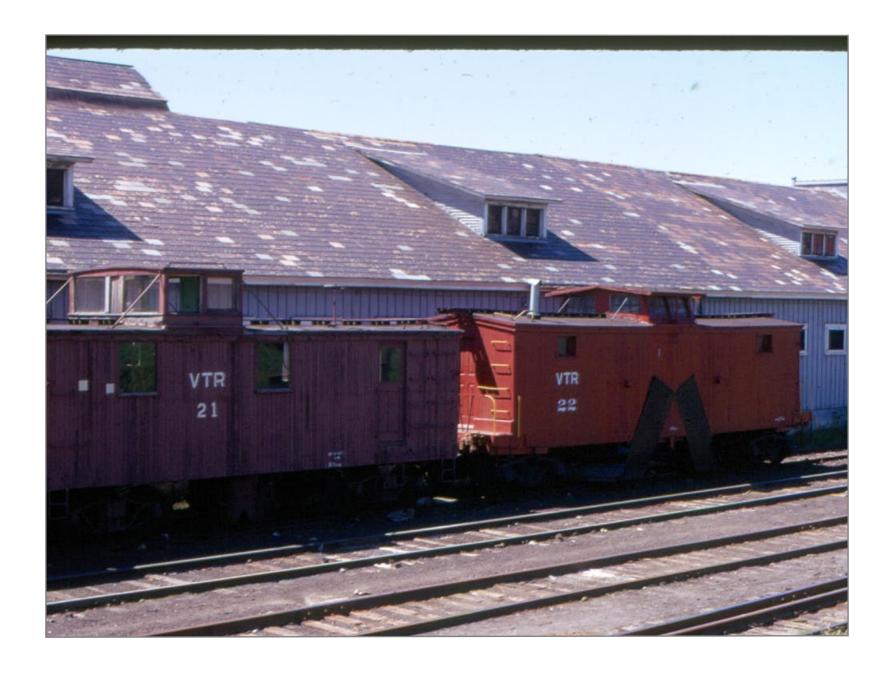

Looking west toward Vt Marble Plant on right - Ctr. Rutland to right

Rutland 1932

Camp Car in Rutland Yard

Rutland Yard

**Rutland Yard** 

Rutland

Rutland

Rutland

Rutland yard

**Rutland Yard** 

Rutland

Rutland yard

Rutland yard

Rutland yard

Behind freight House Rutland

Behind Freight House Rutland

Behind Freight House

**Rutland Yard** 

Rutland

Rutland

Rutland

Rutland

Rutland

Rutland