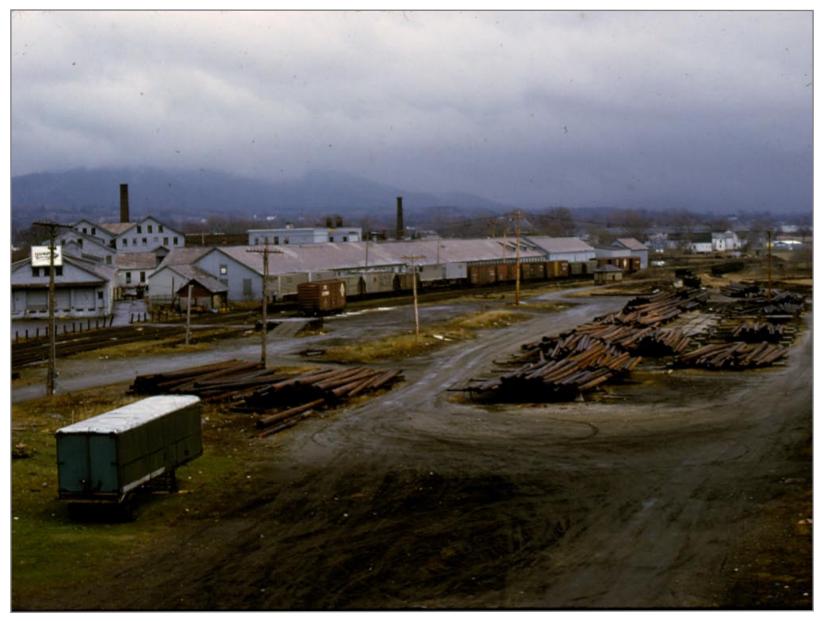

Looking west toward Vt Marble Plant on right - Ctr. Rutland to right

Rutland 1932

Camp Car in Rutland Yard

Rutland Yard

**Rutland Yard** 

Rutland

Rutland

Rutland