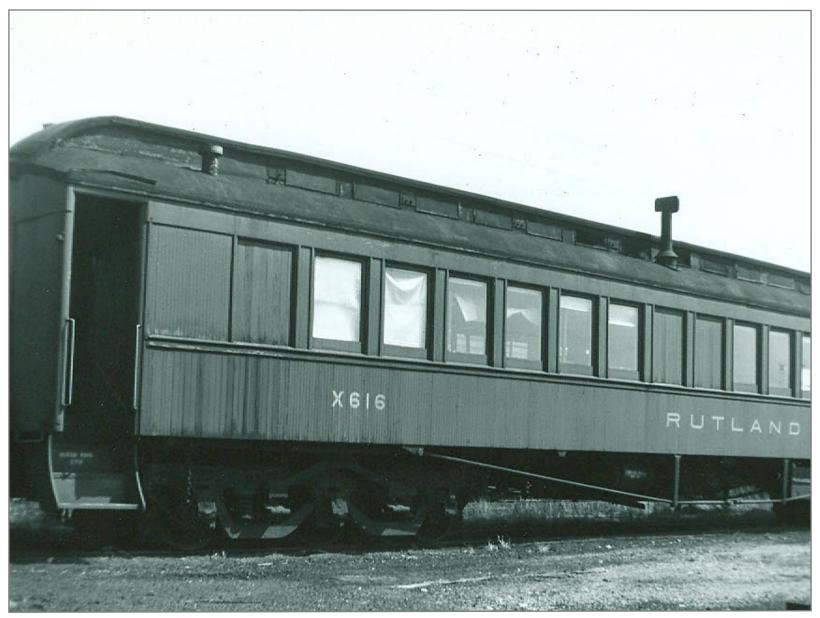

Looking west toward Vt Marble Plant on right - Ctr. Rutland to right

Rutland 1932

Camp Car in Rutland Yard

Rutland Yard

**Rutland Yard** 

Rutland

Rutland

Rutland