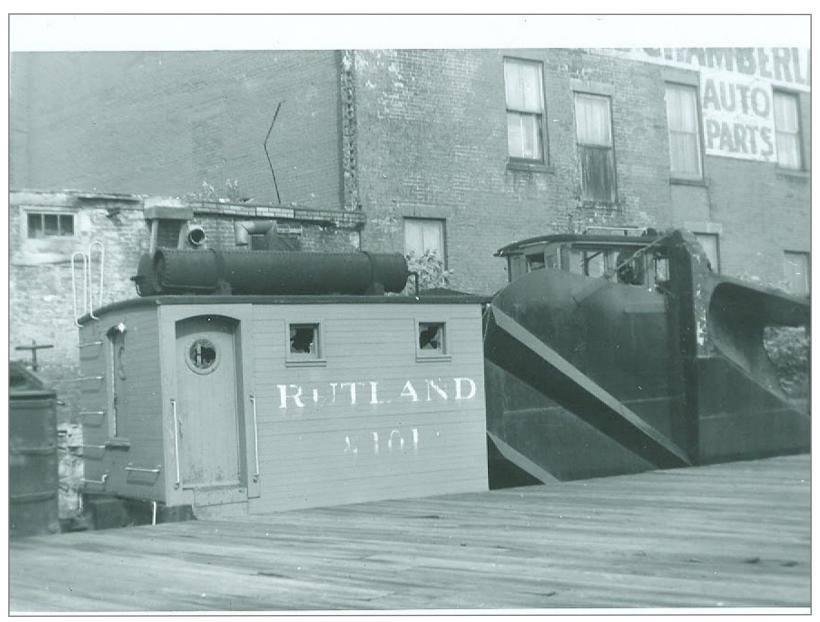

Looking west toward Vt Marble Plant on right - Ctr. Rutland to right

Rutland 1932

Camp Car in Rutland Yard

Rutland Yard

**Rutland Yard** 

Rutland

Rutland

Rutland