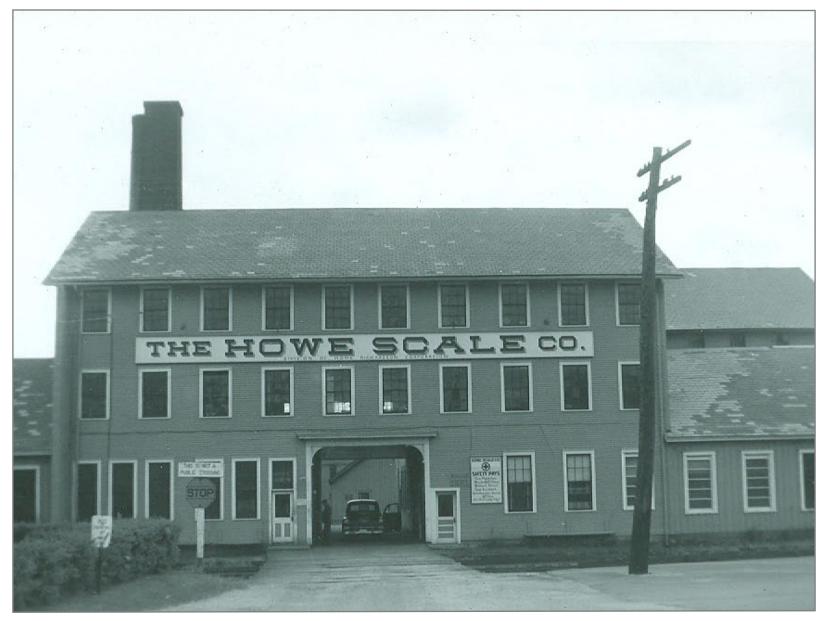

Rutland Fire Clay on right heading southbound

Northbound Switch into Rutland Fire Clay

Southbound to Bellow's Falls across Route 7

Looking North across Route 7

Rutland

Southbound @ Howe Scale

Scale House Rutland - Howe Scale in rear