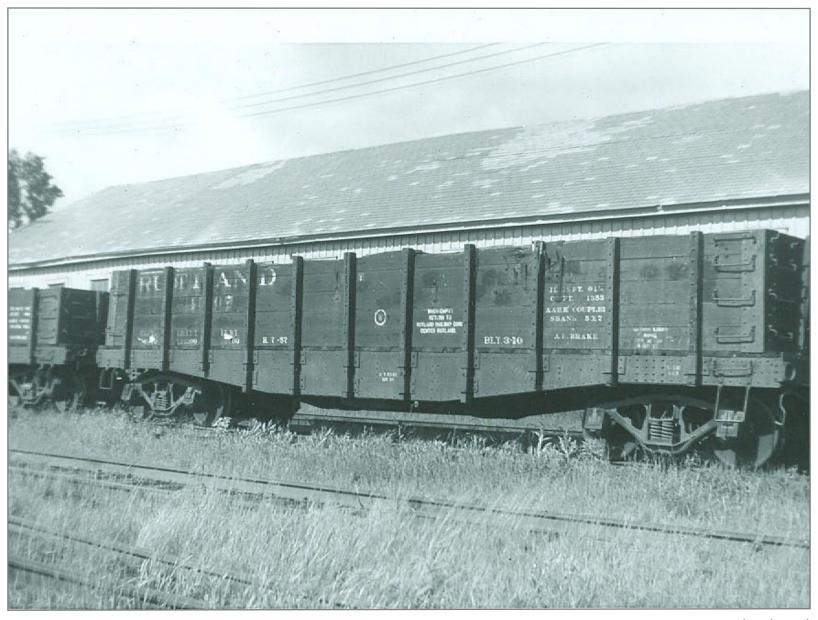

Looking west toward Vt Marble Plant on right - Ctr. Rutland to right

Rutland 1932

Camp Car in Rutland Yard

Rutland Yard

**Rutland Yard** 

Rutland

Rutland

Rutland

Rutland yard

**Rutland Yard** 

Rutland

Rutland yard

Rutland yard

Rutland yard

Behind freight House Rutland

Behind Freight House Rutland