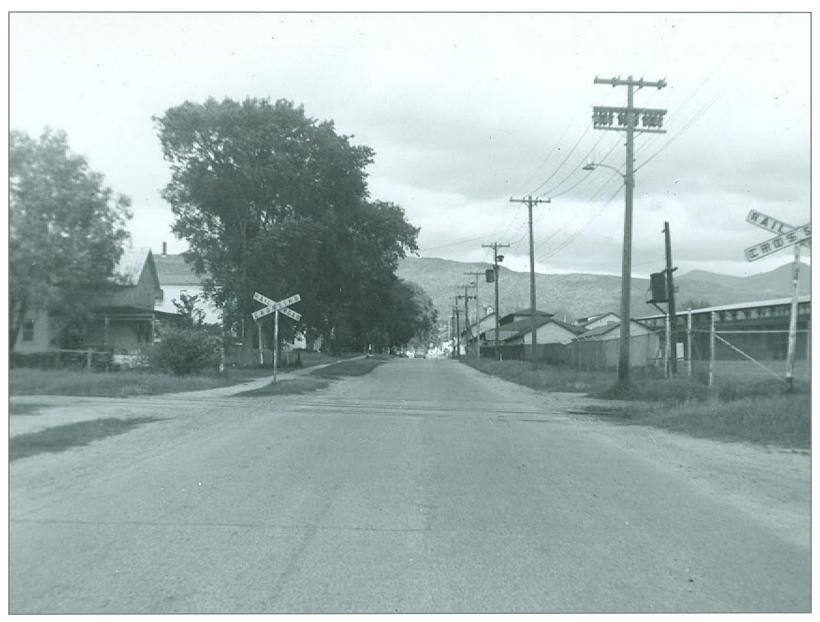

North end of Rutland Yard looking south

Northbound at North end of Rutland yard Bridge 210 in foreground

Bridge 201

West Street Crossing looking Southbound

West Street Crossing Westbound

Northbound

Westview crossing Forest Street

Northbound into Rutland @ Route 7

Northbound Crossing Allen Street

West Street Crossing- Southbound -D&H Track on right

Northbound over West Street

Route 4 Ahead Looking North

Looking Southeast from Route 4