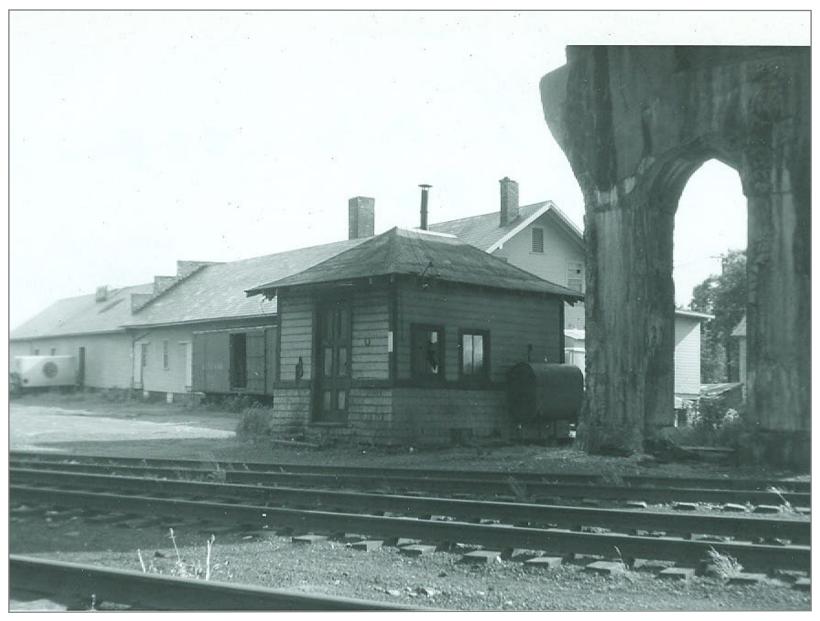

Southbound

Rutland Southbound

Rutland Freight House

Rutland

Yard office Rutland

Rutland Freight House - Coach Shed on left

Rutland Freight House

Northbound Rutland