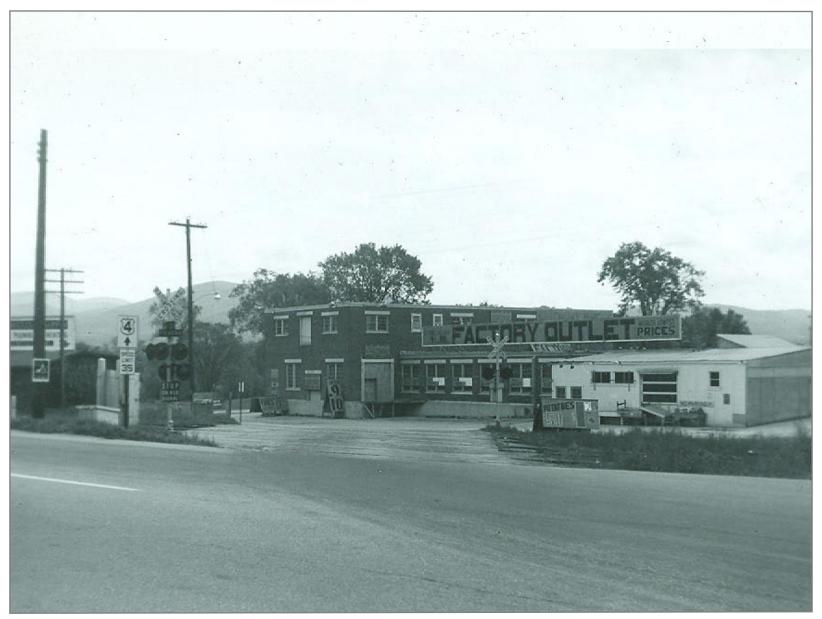

Northbound into Rutland @ Route 7

Northbound Crossing Allen Street

West Street Crossing- Southbound -D&H Track on right

Northbound over West Street

Route 4 Ahead Looking North

Looking Southeast from Route 4