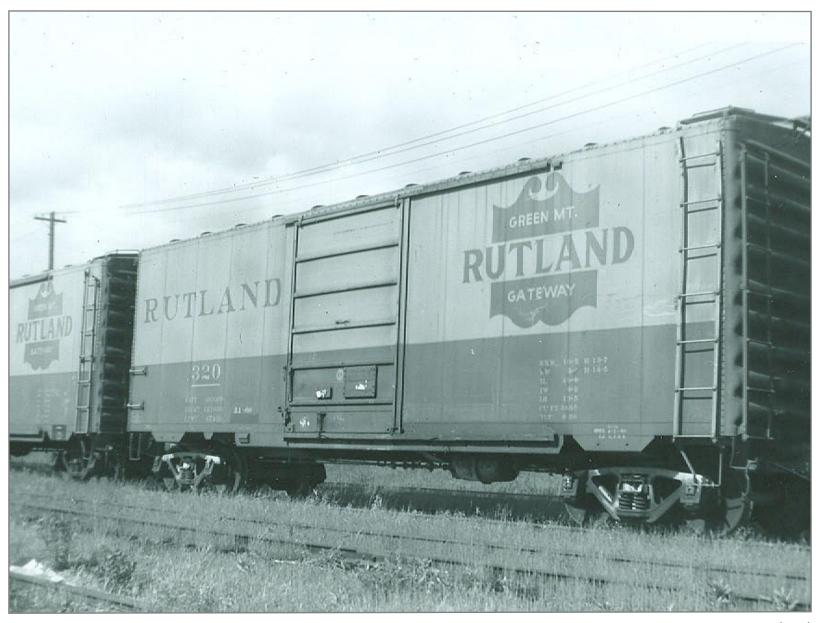

Looking west toward Vt Marble Plant on right - Ctr. Rutland to right

Rutland 1932

Camp Car in Rutland Yard

Rutland Yard

**Rutland Yard** 

Rutland

Rutland

Rutland