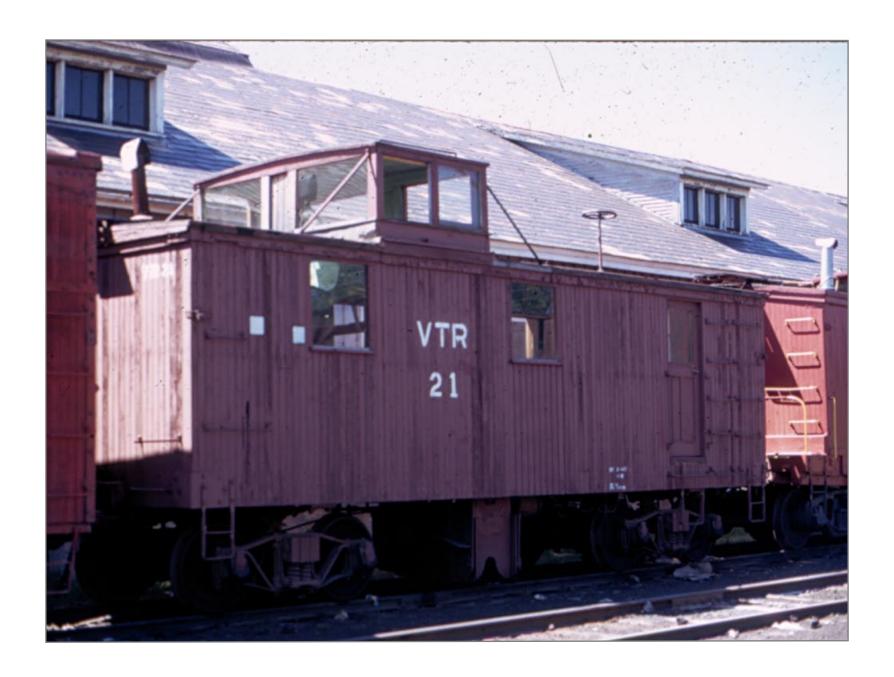

Looking west toward Vt Marble Plant on right - Ctr. Rutland to right

Rutland 1932

Camp Car in Rutland Yard

Rutland Yard

**Rutland Yard** 

Rutland

Rutland

Rutland

Rutland yard

**Rutland Yard** 

Rutland

Rutland yard

Rutland yard

Rutland yard

Behind freight House Rutland

Behind Freight House Rutland

Behind Freight House

**Rutland Yard** 

Rutland

Rutland

Rutland

Rutland

Rutland

Rutland