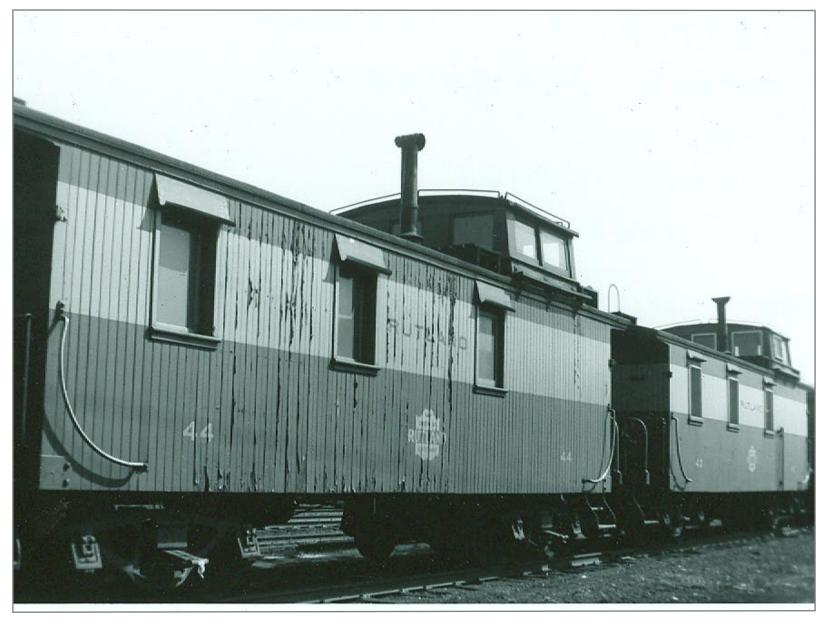

Looking west toward Vt Marble Plant on right - Ctr. Rutland to right

Rutland 1932

Camp Car in Rutland Yard

Rutland Yard

**Rutland Yard** 

Rutland

Rutland

Rutland