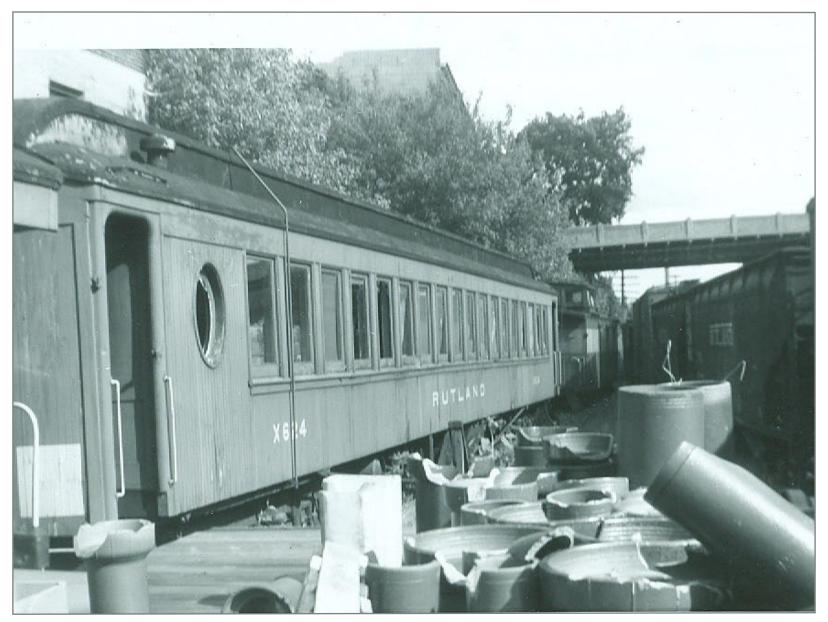

Looking west toward Vt Marble Plant on right - Ctr. Rutland to right

Rutland 1932

Camp Car in Rutland Yard

Rutland Yard

**Rutland Yard** 

Rutland

Rutland

Rutland