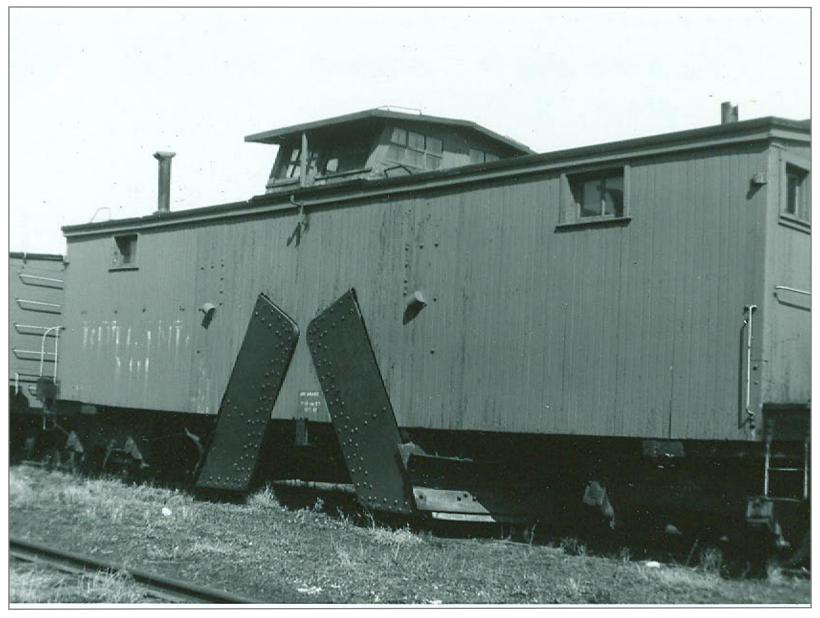

Looking west toward Vt Marble Plant on right - Ctr. Rutland to right

Rutland 1932

Camp Car in Rutland Yard

Rutland Yard

**Rutland Yard** 

Rutland

Rutland

Rutland

Rutland yard

**Rutland Yard** 

Rutland

Rutland yard

Rutland yard

Rutland yard

Behind freight House Rutland

Behind Freight House Rutland

Behind Freight House

**Rutland Yard** 

Rutland

Rutland

Rutland

Rutland

Rutland

Rutland