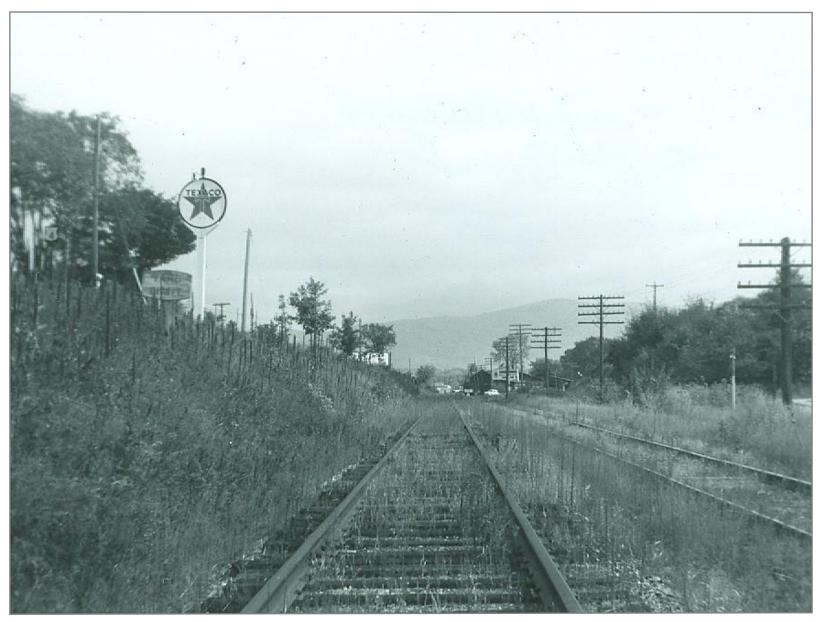

Northbound into Rutland @ Route 7

Northbound Crossing Allen Street

West Street Crossing- Southbound -D&H Track on right

Northbound over West Street

Route 4 Ahead Looking North

Looking Southeast from Route 4