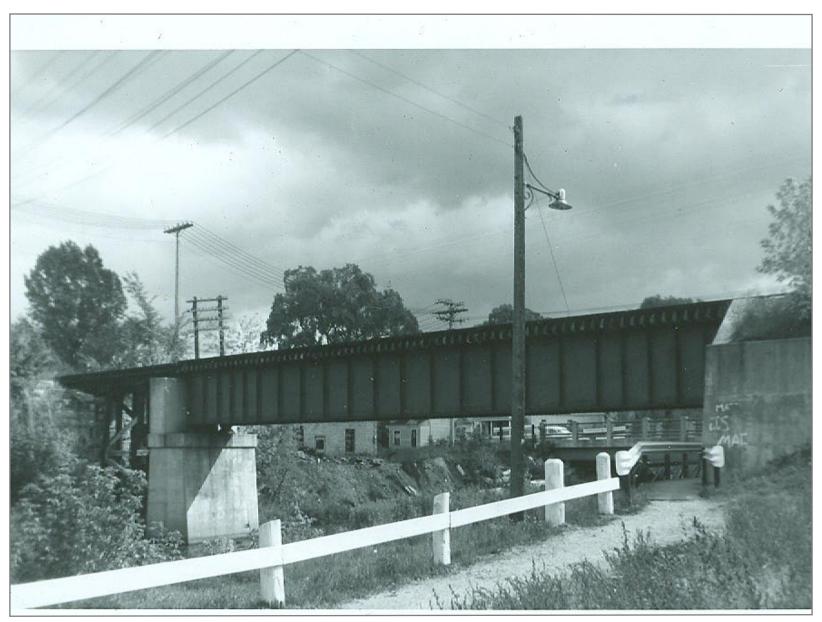

Tool House in Rutland yard

**Rutland Section House** 

Bridge #203 - American bridge 1903

Southbound from Stong Ave. bridge

Rutland

Southbound in Rutland Yard

Photo taken in 1960

South from Strong's Ave. Bridge