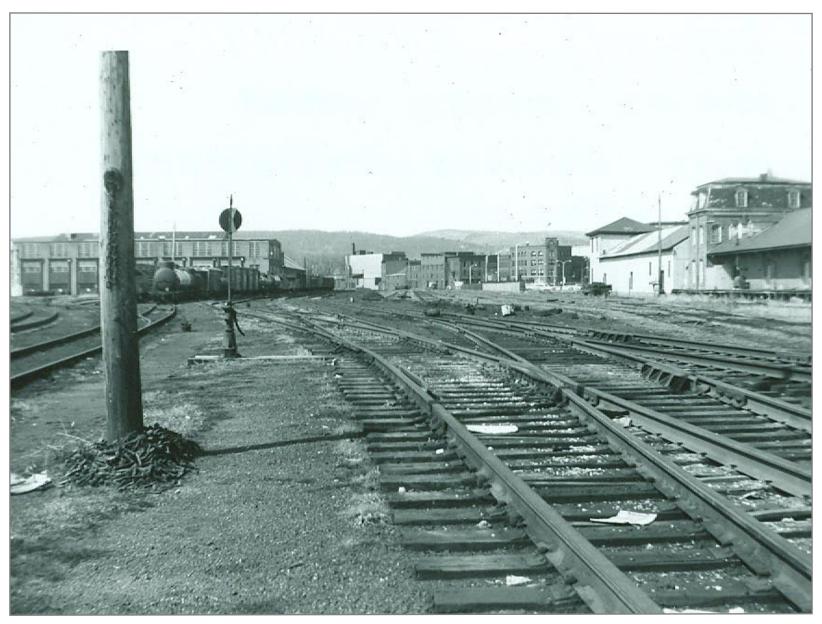

Looking west toward Vt Marble Plant on right - Ctr. Rutland to right

Rutland 1932

Camp Car in Rutland Yard

Rutland Yard

**Rutland Yard** 

Rutland

Rutland

Rutland

Rutland yard

**Rutland Yard** 

Rutland

Rutland yard

Rutland yard

Rutland yard

Behind freight House Rutland

Behind Freight House Rutland