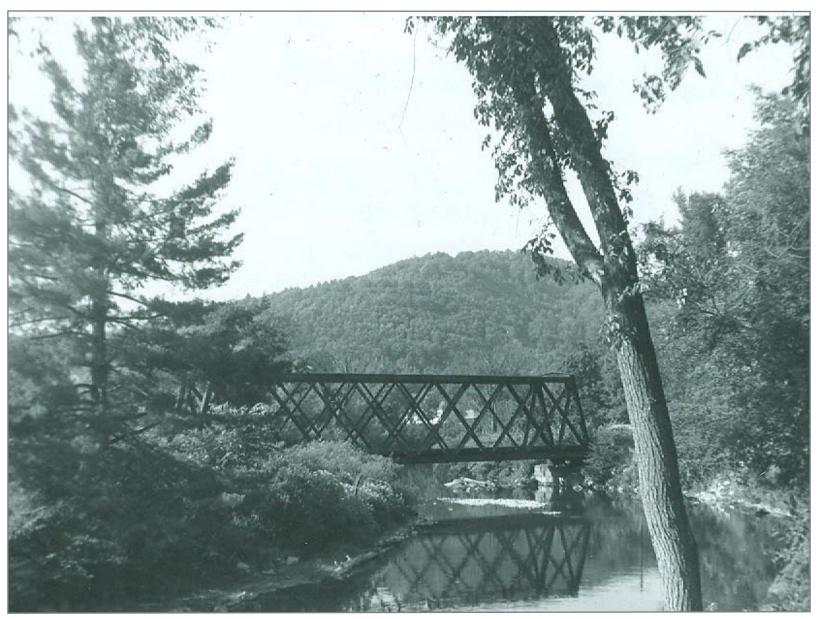

Poulin Collection - Proctorsville



9/3/61

1





Bridge 130 Northbound





Proctorsville Southbound





Bridge 130

















Bridge 130 south of Proctorsville Station





Bridge 130 Southbound







Looking East at Crossing just south of Proctorsville Station





Proctorsville looking west - edge of station on left being demo'd



Proctorsville Station being demolished on right looking North



Proctorsville



Northbound at Proctorsville Station



North end of Proctorsville Station



Southbound Proctorsville



Southbound @ Siding Switch just north of Station



Southbound @ MP24



Bridge 131 Southbound



Bridge 131 Northbound



Bridge 132 in background



North on 103 - Bridge 132 on left



Looking South on Rte 103



Northbound @ Bridge 132 - Shed for flashing signals at crossing on right



Southbound @ Bridge 132



West view at 2nd Crossing north of Proctorsville



West View of East Hill Road c