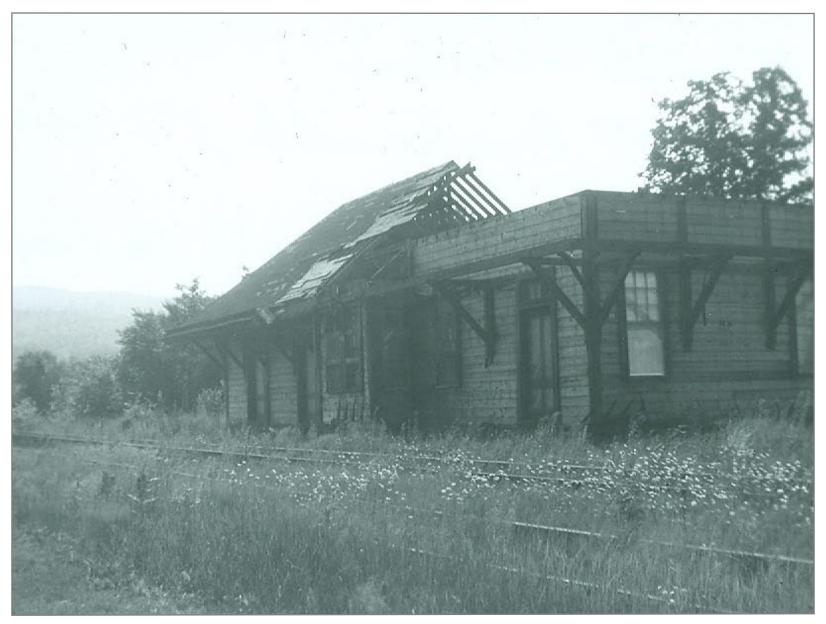

Looking East at Crossing just south of Proctorsville Station

Proctorsville looking west - edge of station on left being demo'd

Proctorsville Station being demolished on right looking North

Proctorsville

Northbound at Proctorsville Station