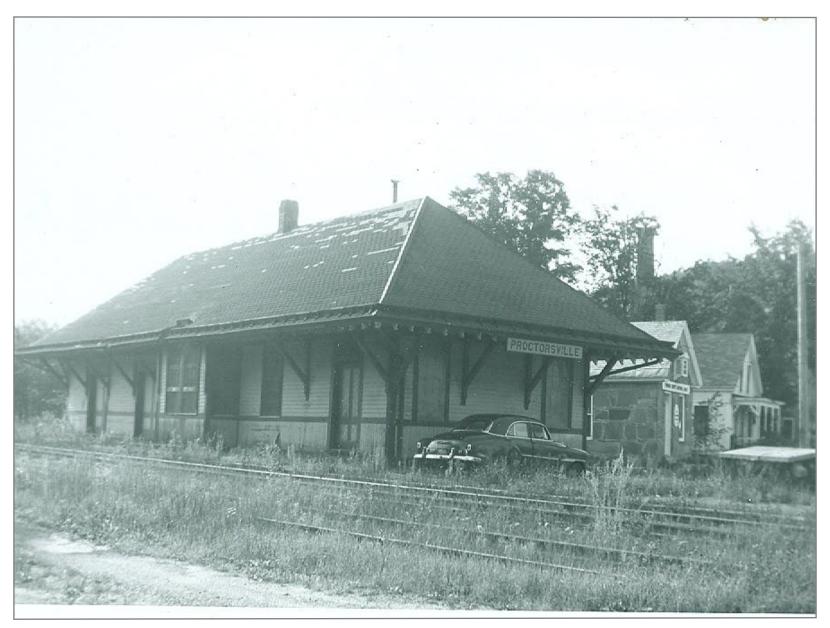

Looking East at Crossing just south of Proctorsville Station

Proctorsville looking west - edge of station on left being demo'd

Proctorsville Station being demolished on right looking North

Proctorsville

Northbound at Proctorsville Station