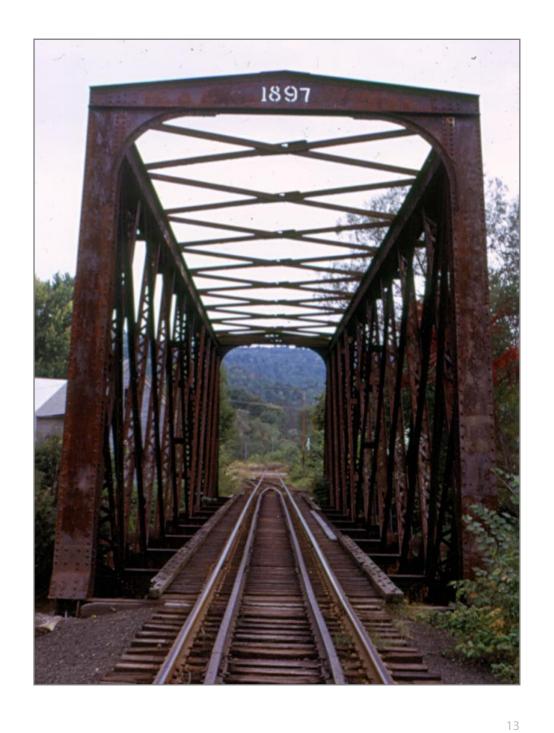

North end of Proctorsville Station

Southbound Proctorsville

Southbound @ Siding Switch just north of Station

Southbound @ MP24

Bridge 131 Southbound

Bridge 131 Northbound

Bridge 132 in background

North on 103 - Bridge 132 on left