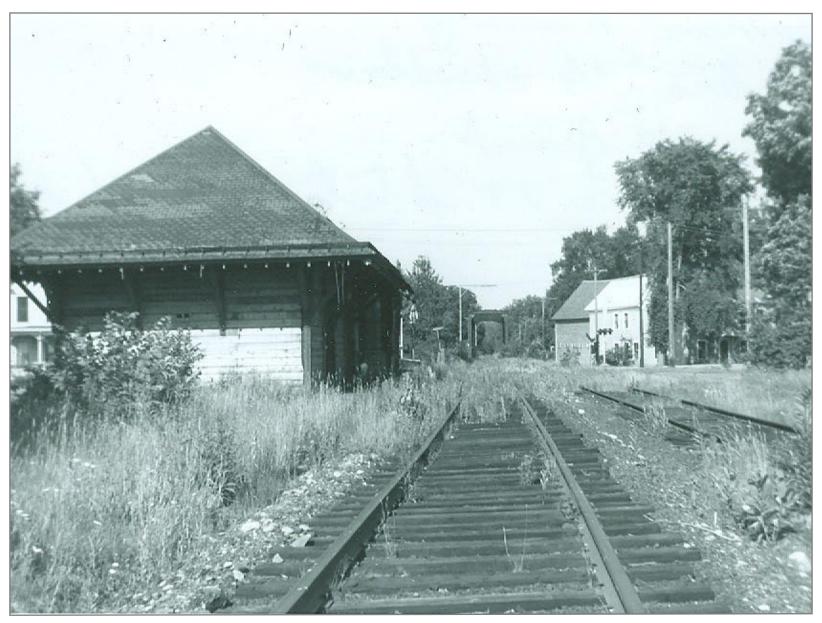

North end of Proctorsville Station

Southbound Proctorsville

Southbound @ Siding Switch just north of Station

Southbound @ MP24

Bridge 131 Southbound

Bridge 131 Northbound

Bridge 132 in background

North on 103 - Bridge 132 on left