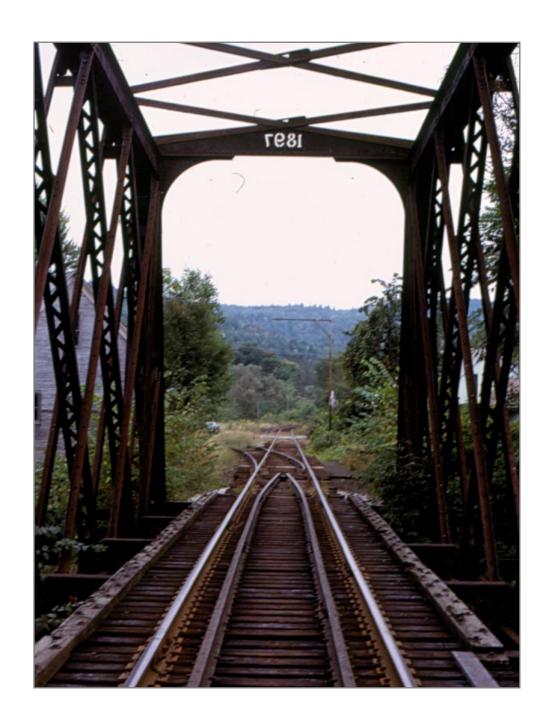

North end of Proctorsville Station

Southbound Proctorsville

Southbound @ Siding Switch just north of Station

Southbound @ MP24

Bridge 131 Southbound

Bridge 131 Northbound

Bridge 132 in background

North on 103 - Bridge 132 on left