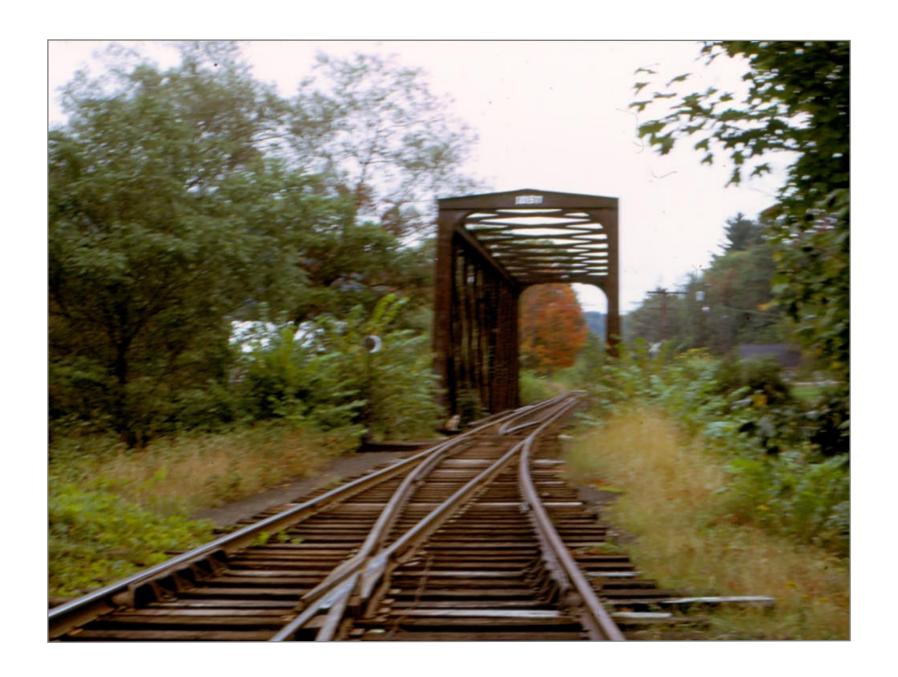

North end of Proctorsville Station

Southbound Proctorsville

Southbound @ Siding Switch just north of Station

Southbound @ MP24

Bridge 131 Southbound

Bridge 131 Northbound

Bridge 132 in background

North on 103 - Bridge 132 on left