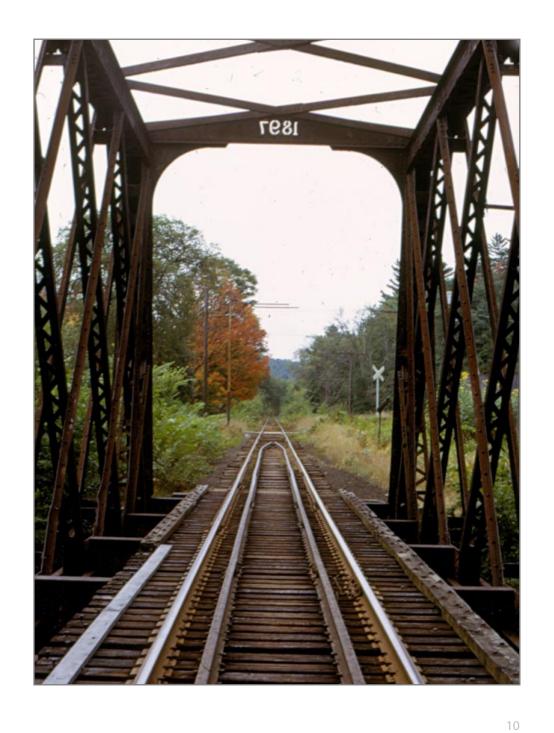

North end of Proctorsville Station

Southbound Proctorsville

Southbound @ Siding Switch just north of Station

Southbound @ MP24

Bridge 131 Southbound

Bridge 131 Northbound

Bridge 132 in background

North on 103 - Bridge 132 on left