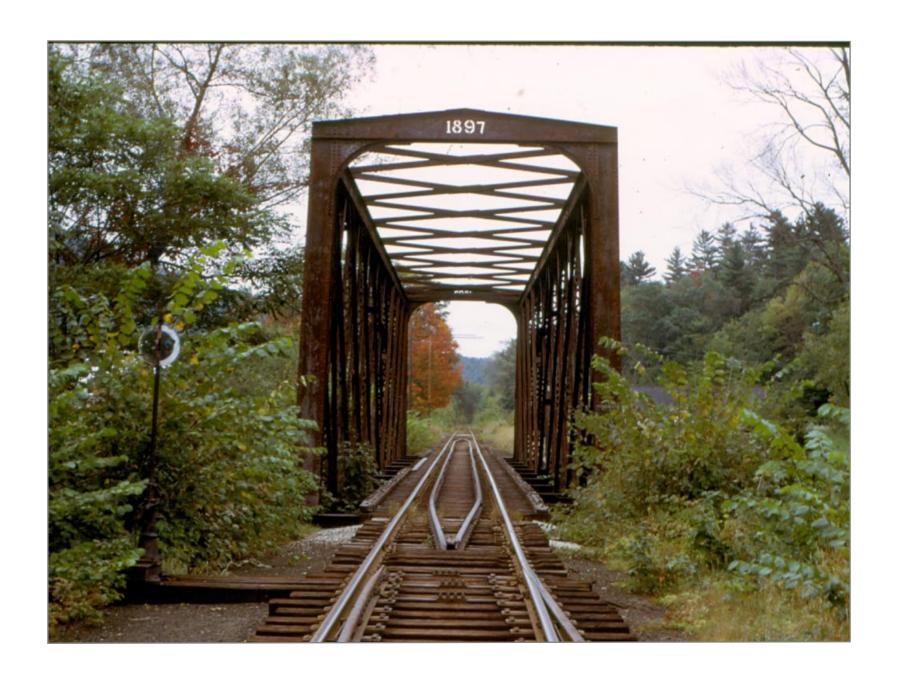

North end of Proctorsville Station

Southbound Proctorsville

Southbound @ Siding Switch just north of Station

Southbound @ MP24

Bridge 131 Southbound

Bridge 131 Northbound

Bridge 132 in background

North on 103 - Bridge 132 on left