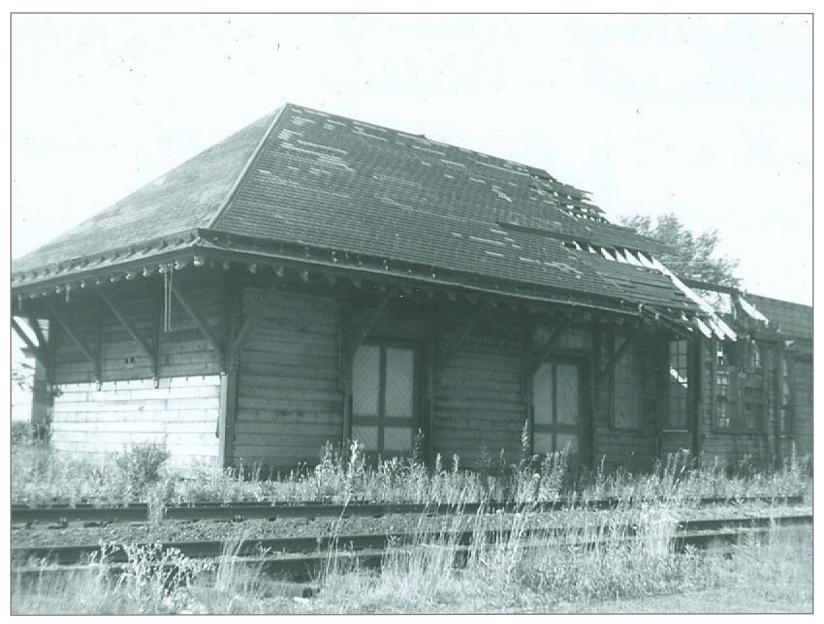

Looking East at Crossing just south of Proctorsville Station

Proctorsville looking west - edge of station on left being demo'd

Proctorsville Station being demolished on right looking North

Proctorsville

Northbound at Proctorsville Station

North end of Proctorsville Station

Southbound Proctorsville

Southbound @ Siding Switch just north of Station

Southbound @ MP24

Bridge 131 Southbound

Bridge 131 Northbound

Bridge 132 in background

North on 103 - Bridge 132 on left