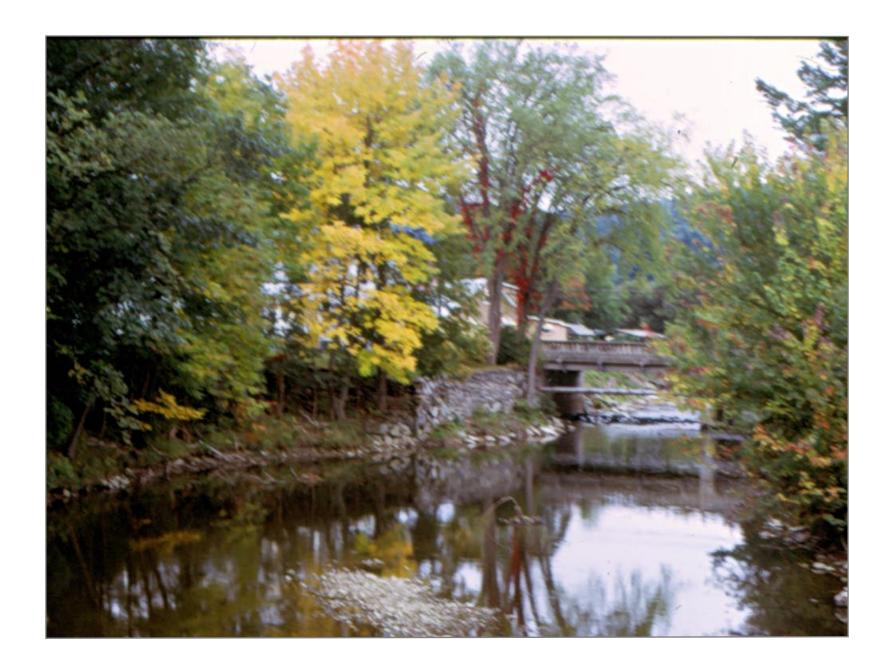

Looking South on Rte 103

Northbound @ Bridge 132 - Shed for flashing signals at crossing on right

Southbound @ Bridge 132

West view at 2nd Crossing north of Proctorsville

West View of East Hill Road crossing