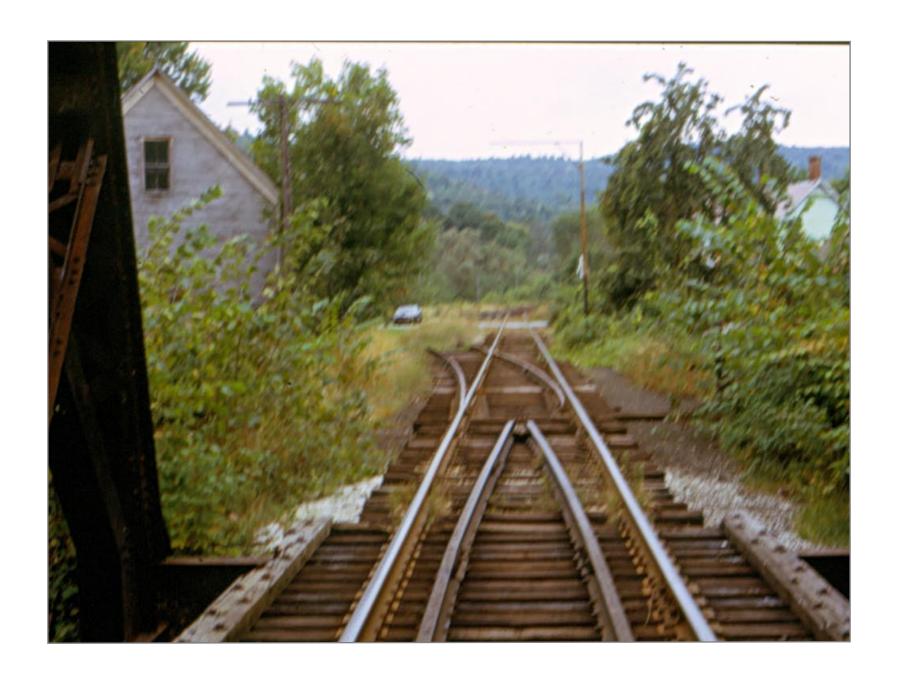

North end of Proctorsville Station

Southbound Proctorsville

Southbound @ Siding Switch just north of Station

Southbound @ MP24

Bridge 131 Southbound

Bridge 131 Northbound

Bridge 132 in background

North on 103 - Bridge 132 on left