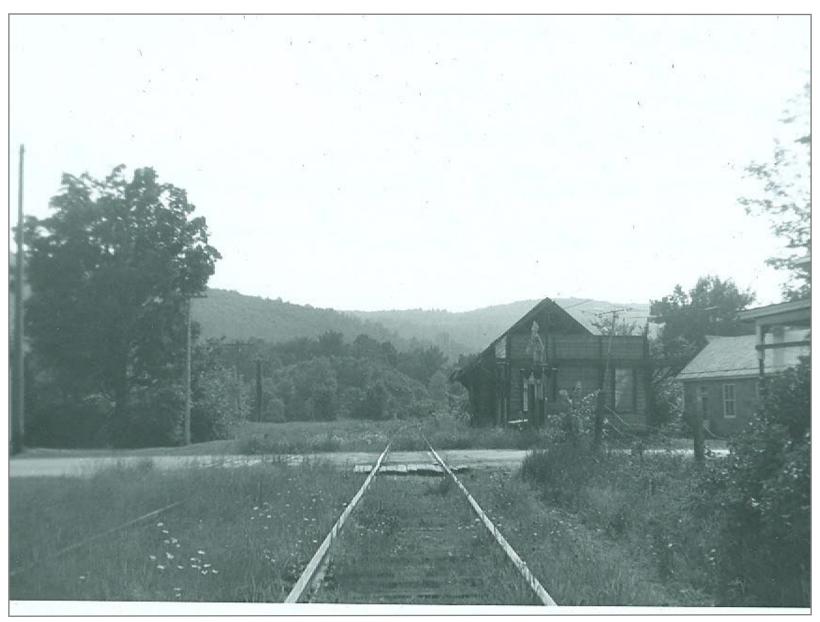

Looking East at Crossing just south of Proctorsville Station

Proctorsville looking west - edge of station on left being demo'd

Proctorsville Station being demolished on right looking North

Proctorsville

Northbound at Proctorsville Station