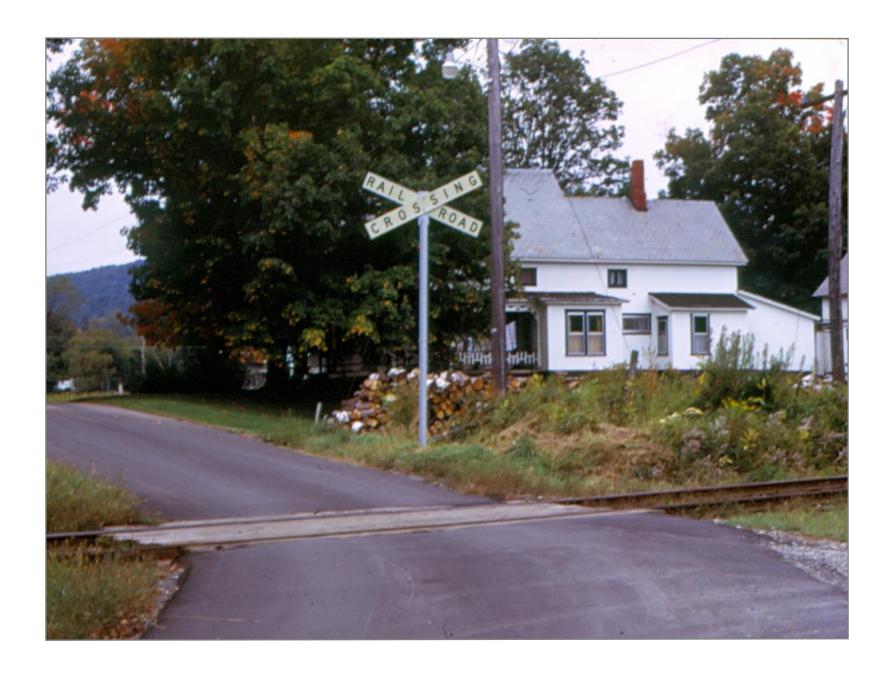

Looking South on Rte 103

Northbound @ Bridge 132 - Shed for flashing signals at crossing on right

Southbound @ Bridge 132

West view at 2nd Crossing north of Proctorsville

West View of East Hill Road crossing