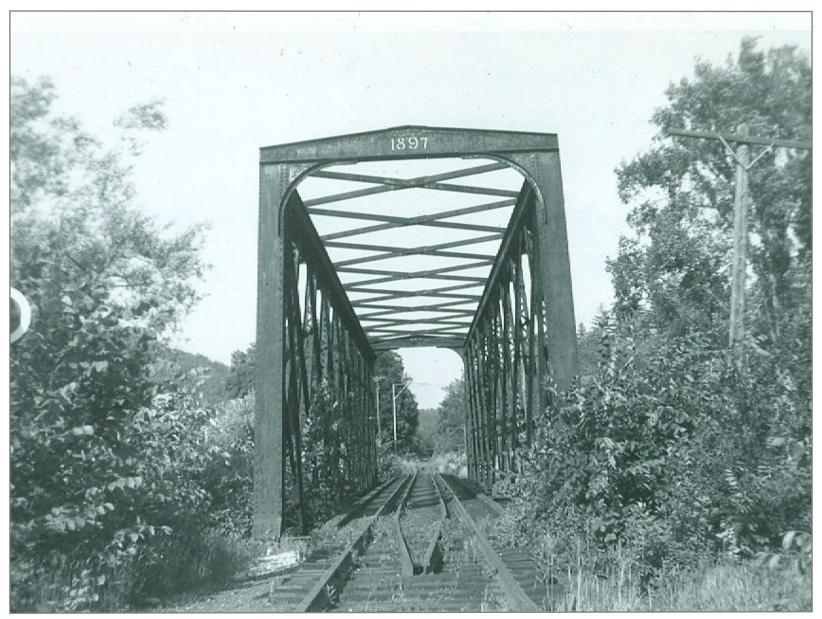

North end of Proctorsville Station

Southbound Proctorsville

Southbound @ Siding Switch just north of Station

Southbound @ MP24

Bridge 131 Southbound

Bridge 131 Northbound

Bridge 132 in background

North on 103 - Bridge 132 on left