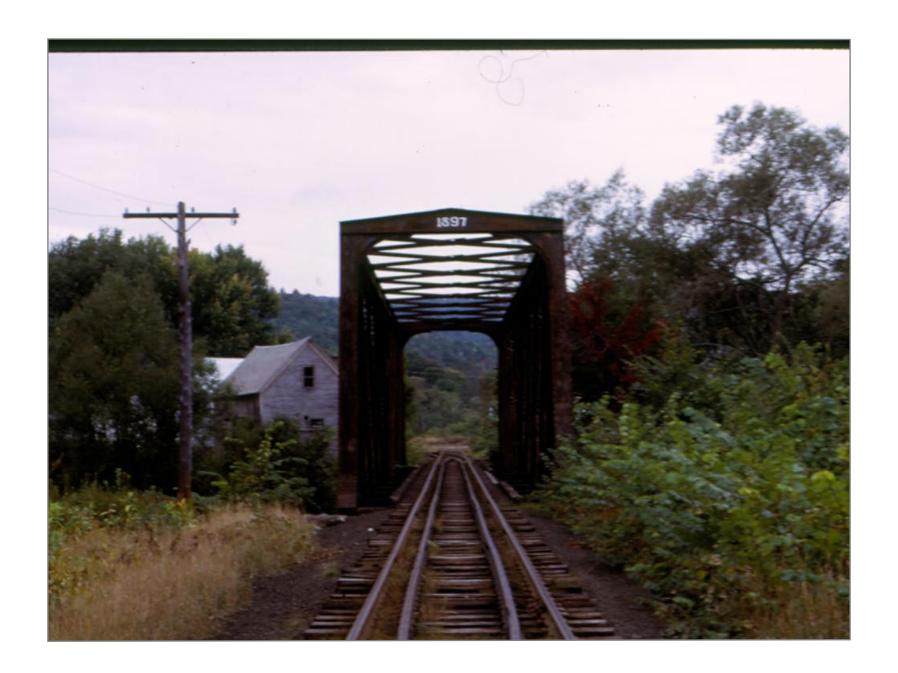

North end of Proctorsville Station

Southbound Proctorsville

Southbound @ Siding Switch just north of Station

Southbound @ MP24

Bridge 131 Southbound

Bridge 131 Northbound

Bridge 132 in background

North on 103 - Bridge 132 on left