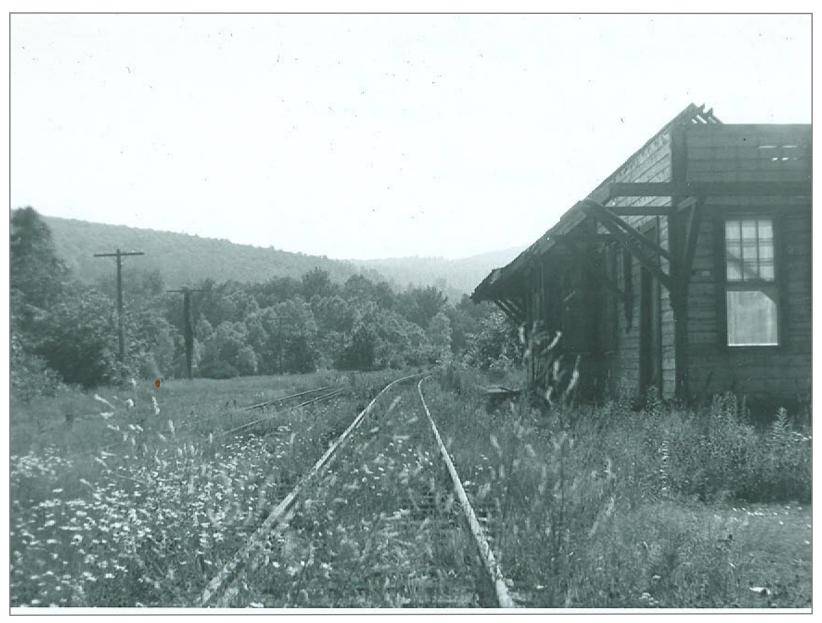

Looking East at Crossing just south of Proctorsville Station

Proctorsville looking west - edge of station on left being demo'd

Proctorsville Station being demolished on right looking North

Proctorsville

Northbound at Proctorsville Station