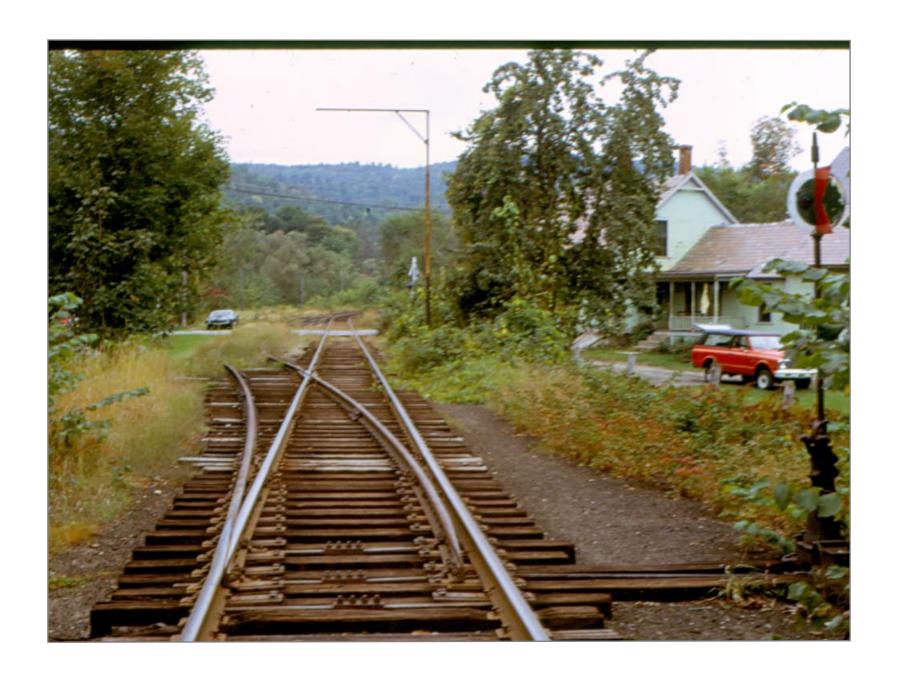

North end of Proctorsville Station

Southbound Proctorsville

Southbound @ Siding Switch just north of Station

Southbound @ MP24

Bridge 131 Southbound

Bridge 131 Northbound

Bridge 132 in background

North on 103 - Bridge 132 on left