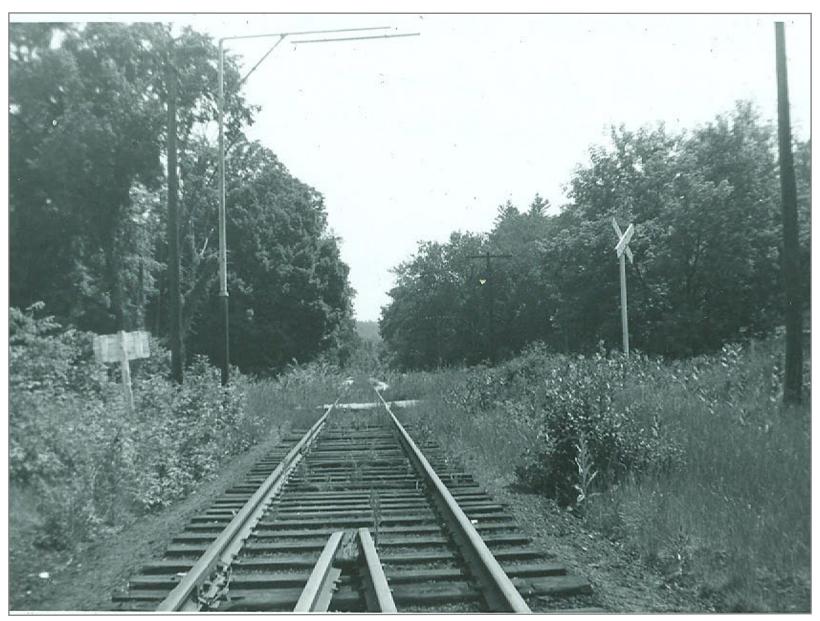

Looking South on Rte 103

Northbound @ Bridge 132 - Shed for flashing signals at crossing on right

Southbound @ Bridge 132

West view at 2nd Crossing north of Proctorsville

West View of East Hill Road crossing