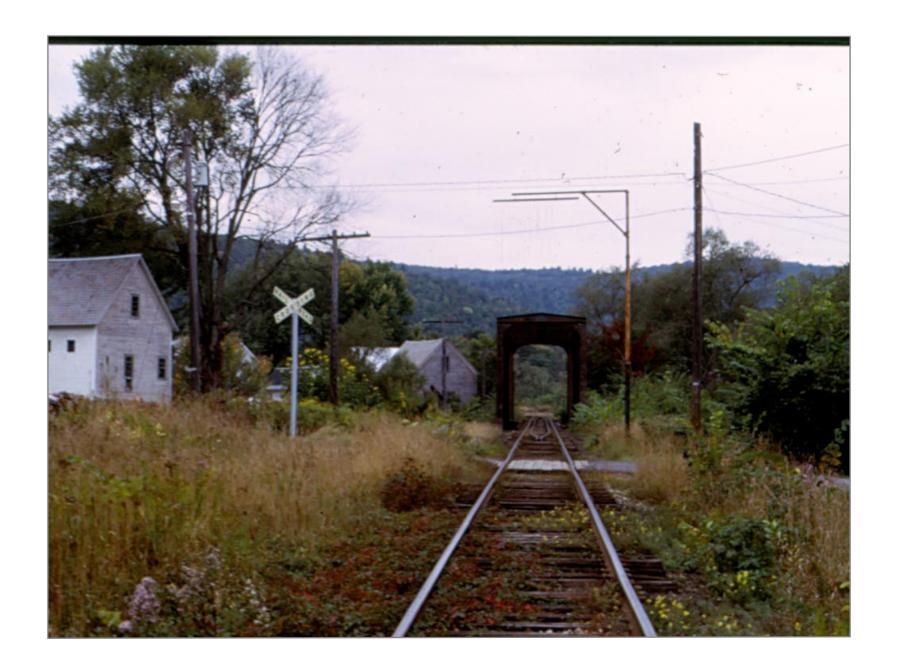

Looking East at Crossing just south of Proctorsville Station

Proctorsville looking west - edge of station on left being demo'd

Proctorsville Station being demolished on right looking North

Proctorsville

Northbound at Proctorsville Station