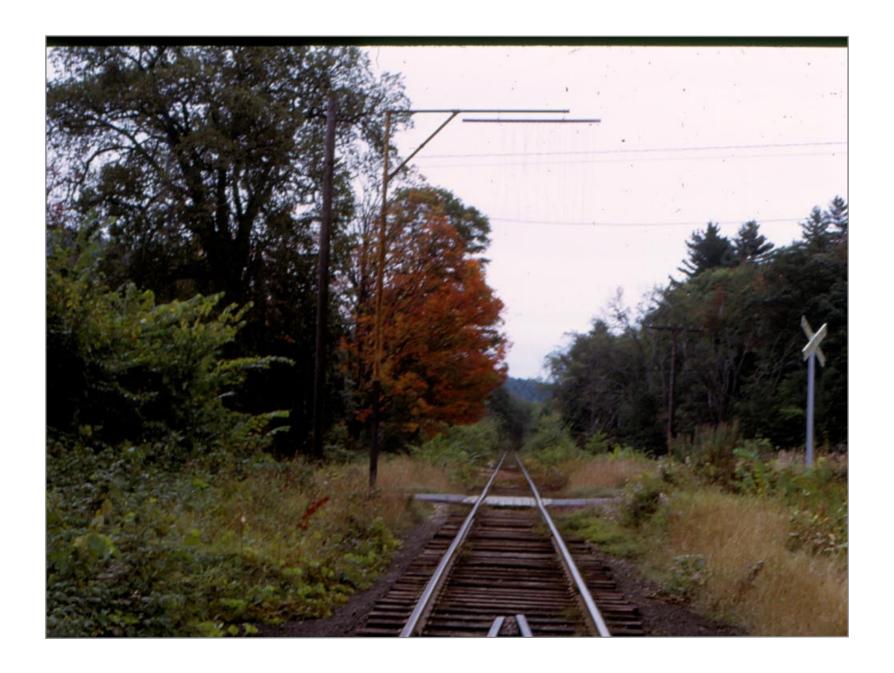

Looking South on Rte 103

Northbound @ Bridge 132 - Shed for flashing signals at crossing on right

Southbound @ Bridge 132

West view at 2nd Crossing north of Proctorsville

West View of East Hill Road crossing