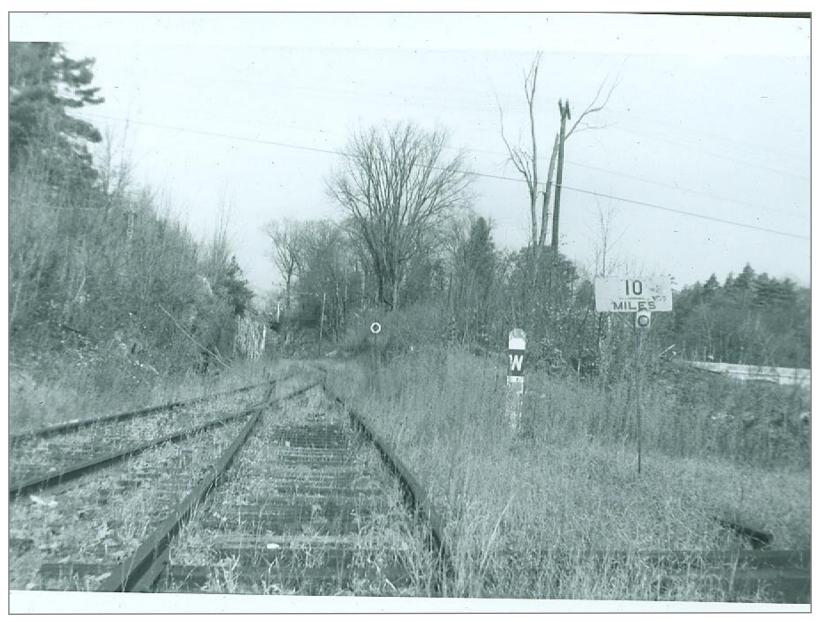

Northbound 5/28/72

Farm Crossing Northbound into Pittsford

Southbound Near Pittsford Bridge 215

Northbound Bridge 215

Northbound @ bridge 215

Bridge 215 Southbound

Northbound 5/28/72

Northbound Bridge 215 5/28/72

Farm Crossing Just South of Pittsford

At Bridge 215

Bridge 215 Northbound

Bridge 215 Southbound 5/28/72

South

Southbound near Pittsford

Northbound into pittsford

Flanger on Clarendon and Pittsford