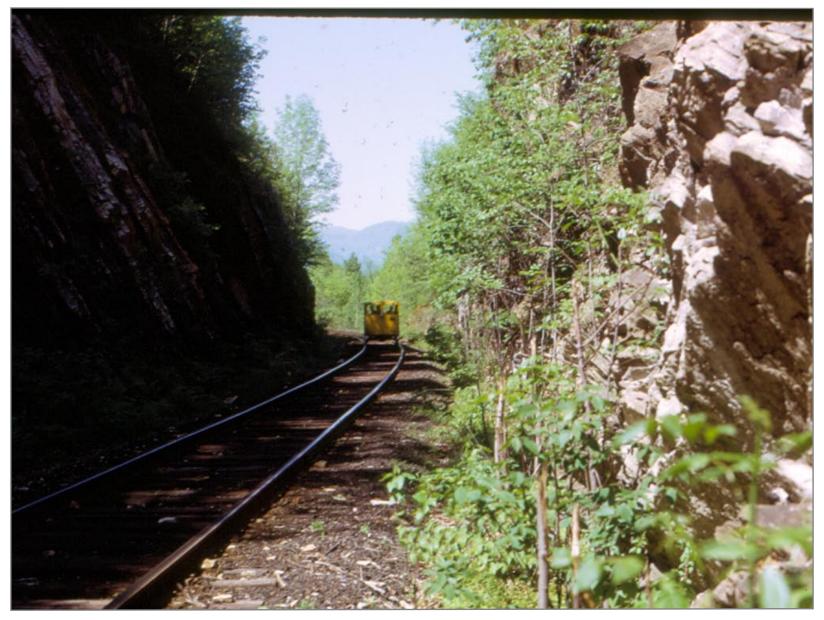

Timber Bridge North of Proctor

MP61

Northbound proctor

Mp61

Southbound Proctor

Mp61

Mp61

MP61

Covered Bridge about Proctor/Pittsfield Town Line 1972

MP61

MP61

Closed to MP 62 Northbound 1972

Southbound near MP 62 5/28/1972

Northbound @ MP62 5/28/72

MP 62 Northbound

Northbound MP62 5/28/1972