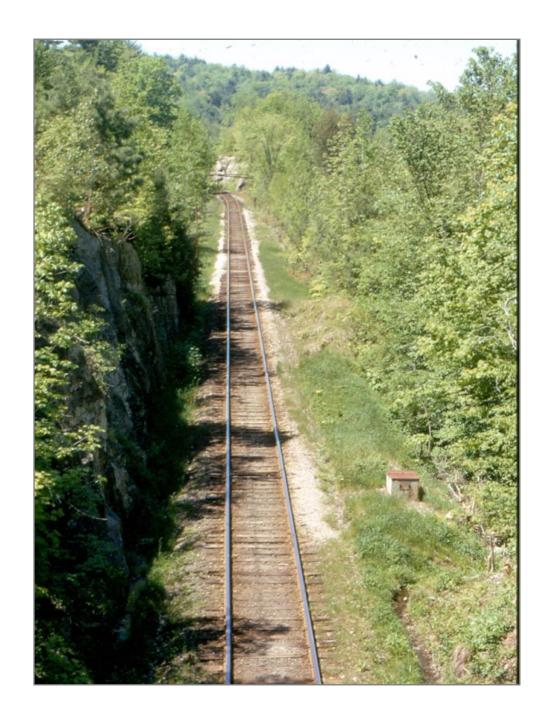

Timber Bridge North of Proctor

MP61

Northbound proctor

Mp61

Southbound Proctor

Mp61

Mp61

MP61

Covered Bridge about Proctor/Pittsfield Town Line 1972

MP61

MP61

Closed to MP 62 Northbound 1972

Southbound near MP 62 5/28/1972

Northbound @ MP62 5/28/72

MP 62 Northbound

Northbound MP62 5/28/1972