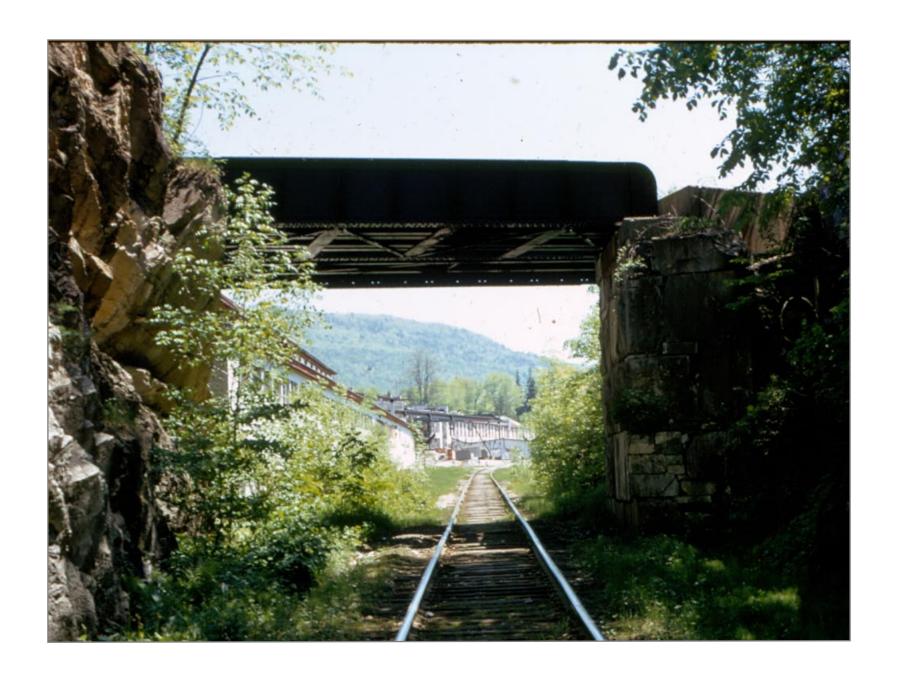

Vermont Marble

Southbound Proctor

Northbound Proctor

Northbound

Southbound at C&P bridge, Rutland Water tank foundation on right

Northbound Proctor

Proctor

Southbound Proctor

Northbound at C&P bridge in Proctor

Southbound under C&P bridge

Northbound off C&P Bridge

North Street Bridge in Proctor

Northbound under North Street Bridge Proctor

Northbound @ MP61

Timber bridge north of Proctor Southbound?