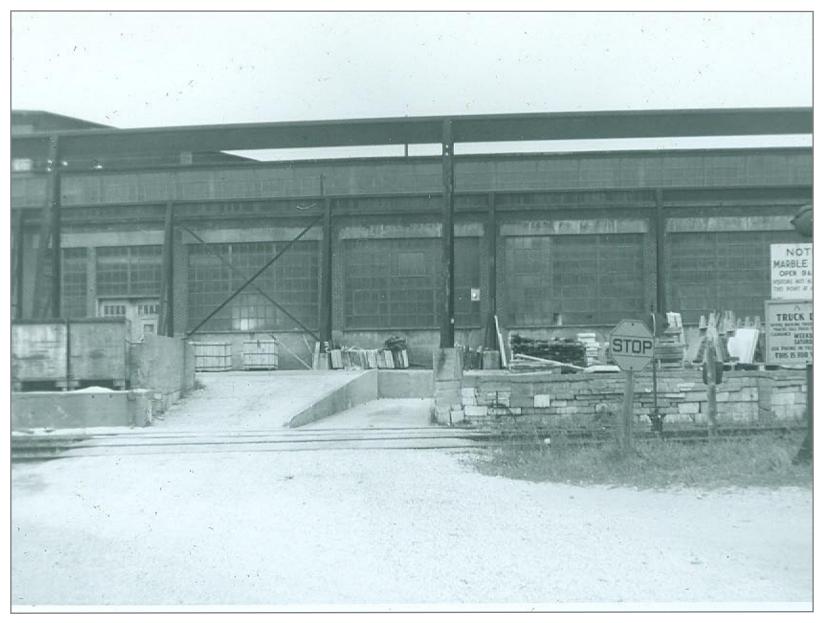

Vermont Marble

Southbound Proctor

Northbound Proctor

Northbound

Southbound at C&P bridge, Rutland Water tank foundation on right

Northbound Proctor

Proctor

Southbound Proctor