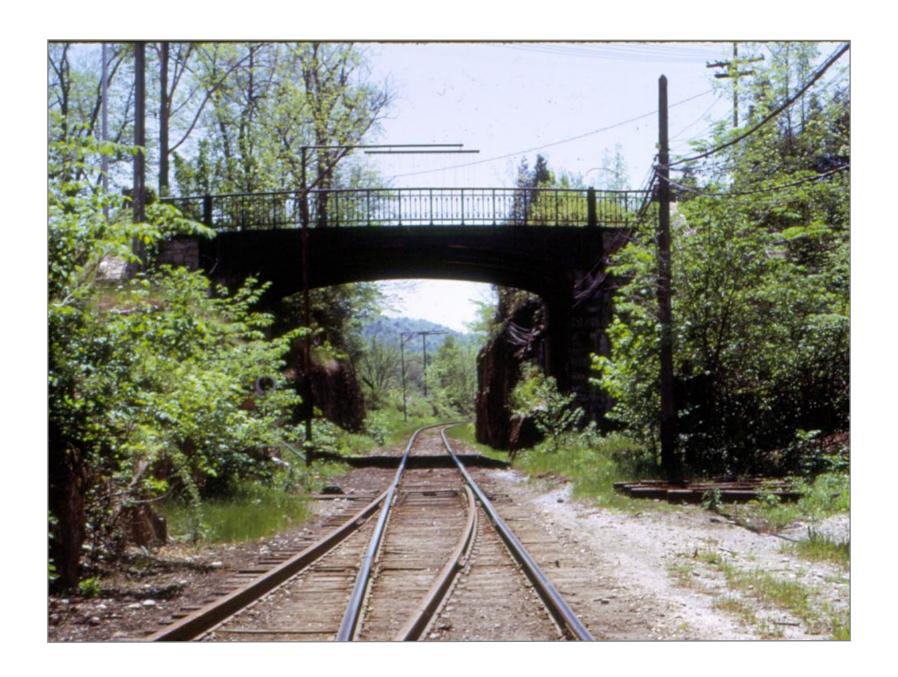

Timber Bridge North of Proctor

MP61

Northbound proctor

Mp61

Southbound Proctor

Mp61

Mp61

MP61

Covered Bridge about Proctor/Pittsfield Town Line 1972

MP61

MP61

Closed to MP 62 Northbound 1972

Southbound near MP 62 5/28/1972

Northbound @ MP62 5/28/72

MP 62 Northbound

Northbound MP62 5/28/1972