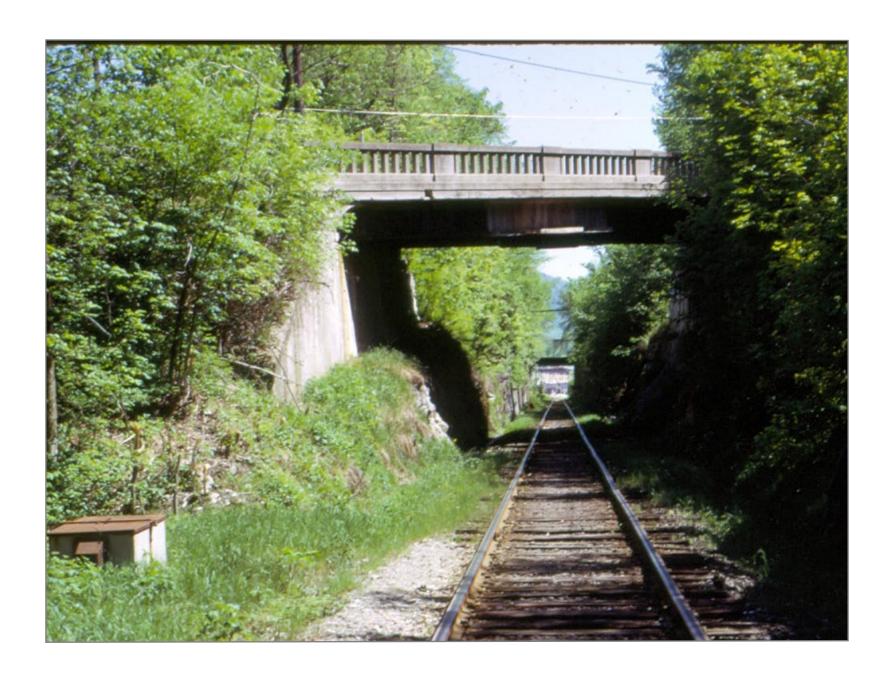

Vermont Marble

Southbound Proctor

Northbound Proctor

Northbound

Southbound at C&P bridge, Rutland Water tank foundation on right

Northbound Proctor

Proctor

Southbound Proctor

Northbound at C&P bridge in Proctor

Southbound under C&P bridge

Northbound off C&P Bridge

North Street Bridge in Proctor

Northbound under North Street Bridge Proctor

Northbound @ MP61

Timber bridge north of Proctor Southbound?