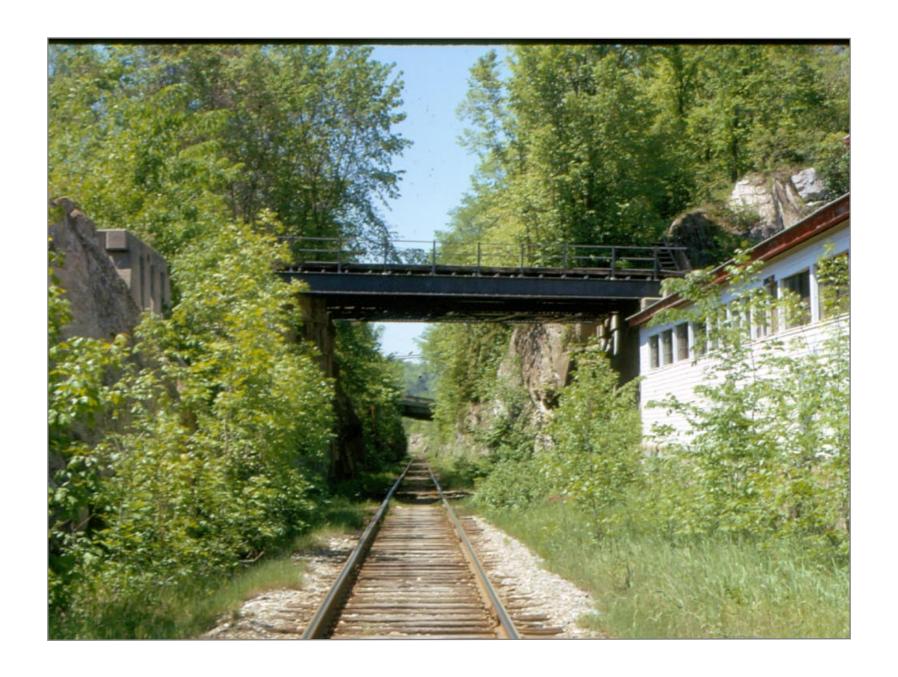

Vermont Marble

Southbound Proctor

Northbound Proctor

Northbound

Southbound at C&P bridge, Rutland Water tank foundation on right

Northbound Proctor

Proctor

Southbound Proctor

Northbound at C&P bridge in Proctor

Southbound under C&P bridge

Northbound off C&P Bridge

North Street Bridge in Proctor

Northbound under North Street Bridge Proctor

Northbound @ MP61

Timber bridge north of Proctor Southbound?