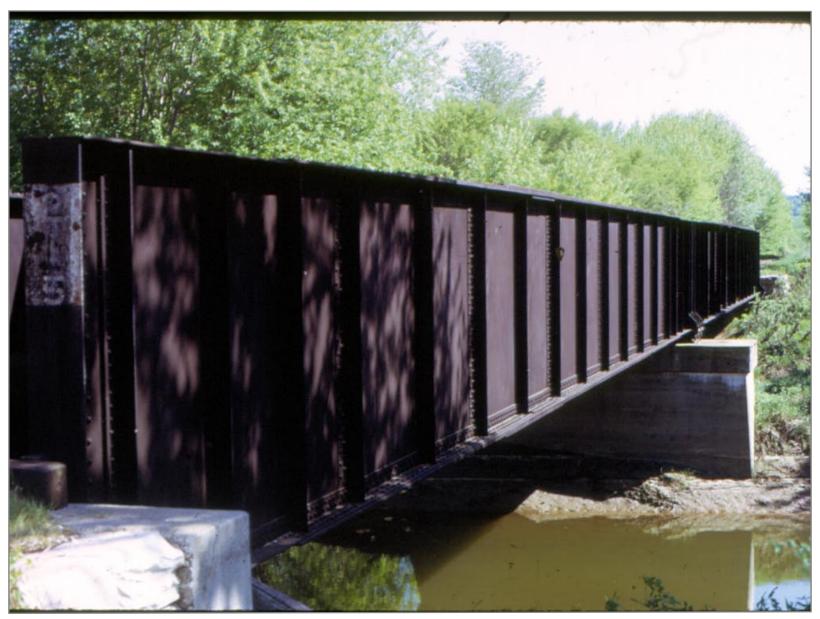

Northbound 5/28/72

Farm Crossing Northbound into Pittsford

Southbound Near Pittsford Bridge 215

Northbound Bridge 215

Northbound @ bridge 215

Bridge 215 Southbound

Northbound 5/28/72

Northbound Bridge 215 5/28/72

Farm Crossing Just South of Pittsford

At Bridge 215

Bridge 215 Northbound

Bridge 215 Southbound 5/28/72

South

Southbound near Pittsford

Northbound into pittsford

Flanger on Clarendon and Pittsford