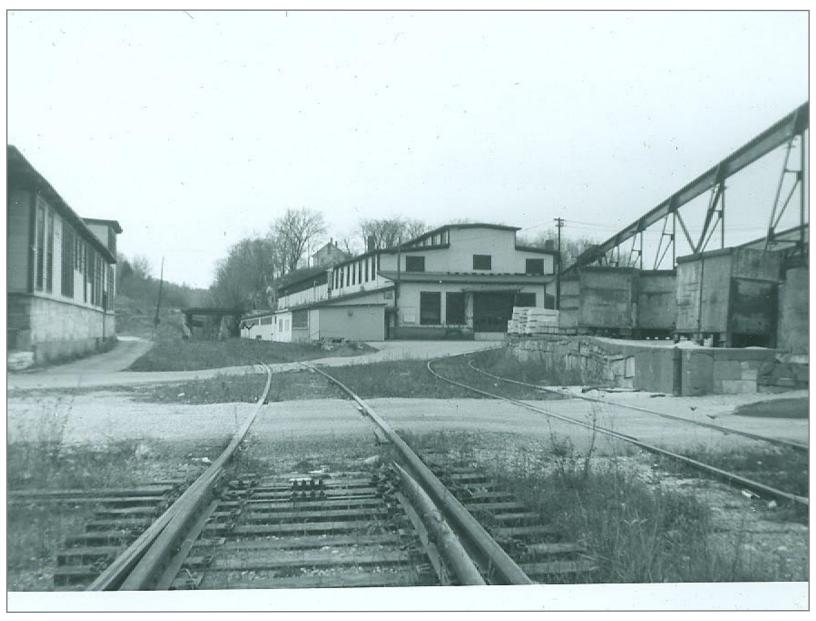

Vermont Marble

Southbound Proctor

Northbound Proctor

Northbound

Southbound at C&P bridge, Rutland Water tank foundation on right

Northbound Proctor

Proctor

Southbound Proctor