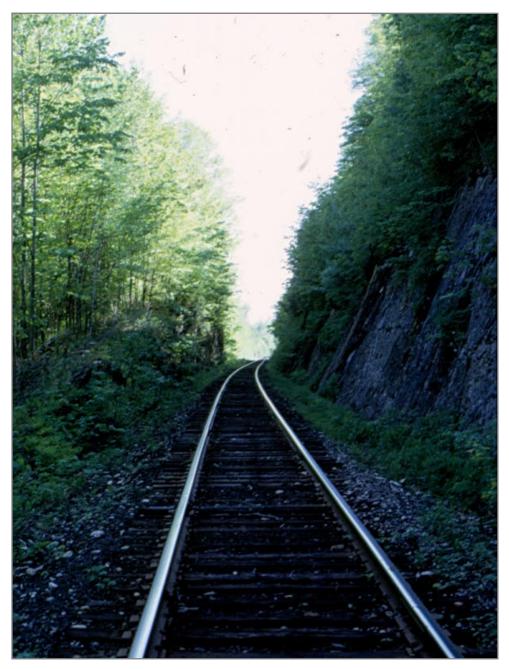

Timber Bridge North of Proctor

MP61

Northbound proctor

Mp61

Southbound Proctor

Mp61

Mp61

MP61

Covered Bridge about Proctor/Pittsfield Town Line 1972

MP61

MP61

Closed to MP 62 Northbound 1972

Southbound near MP 62 5/28/1972

Northbound @ MP62 5/28/72

MP 62 Northbound

Northbound MP62 5/28/1972