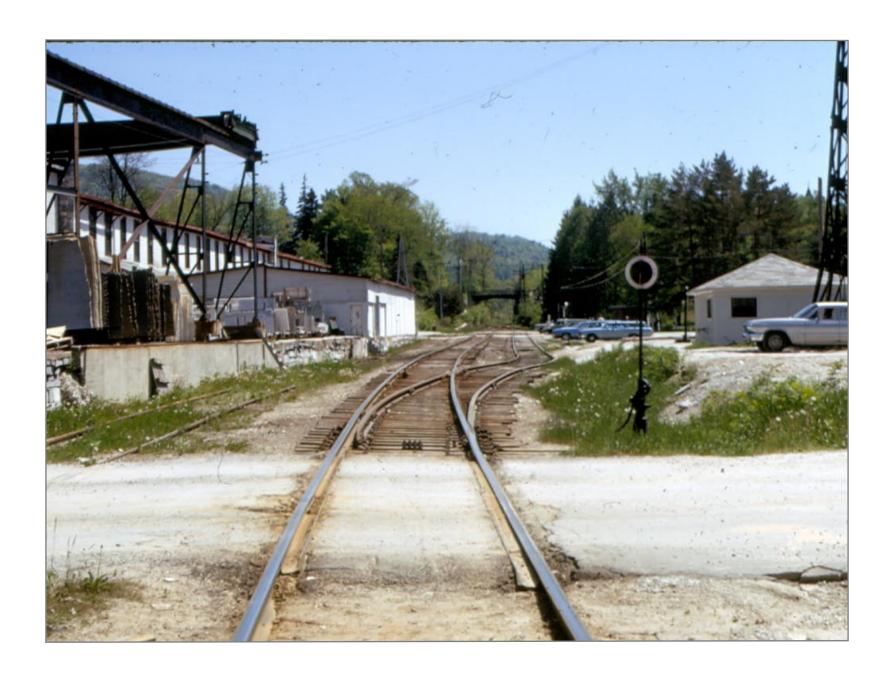

Northbound into Proctor at North end of Proctor Long Siding

Northbound into Proctor

Proctor

Proctor

Proctor

Proctor 1962

Northbound in Proctor

Proctor 1962

Vermont Marble

Southbound Proctor

Northbound Proctor

Northbound

Southbound at C&P bridge, Rutland Water tank foundation on right

Northbound Proctor

Proctor

Southbound Proctor