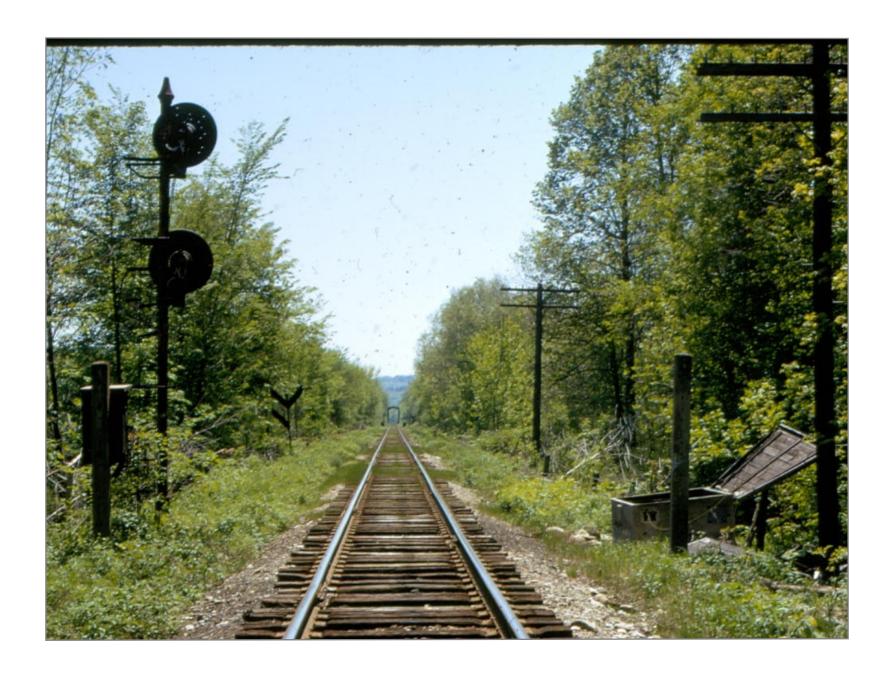

Covered Bridge about Proctor/Pittsfield Town Line 1972

MP61

MP61

Closed to MP 62 Northbound 1972

Southbound near MP 62 5/28/1972

Northbound @ MP62 5/28/72

MP 62 Northbound

Northbound MP62 5/28/1972

Southbound around MP62 5/28/1972

Northbound around MP62

Northbound out of Proctor

Southbound into Proctor

Northbound out of Proctor

Southbound into Proctor

Southbound around MP62

Northbound around MP62