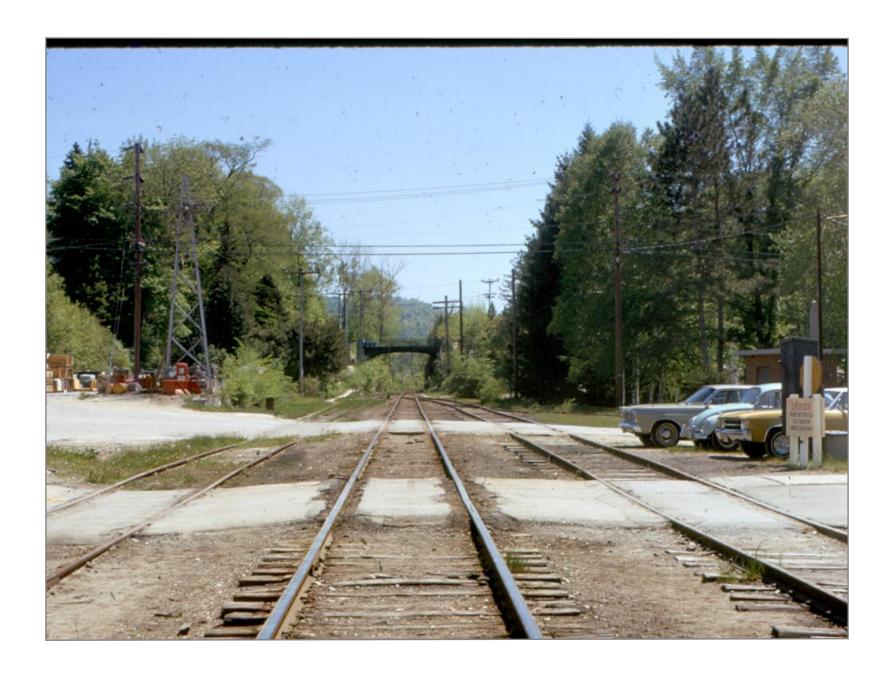

Vermont Marble

Southbound Proctor

Northbound Proctor

Northbound

Southbound at C&P bridge, Rutland Water tank foundation on right

Northbound Proctor

Proctor

Southbound Proctor

Northbound at C&P bridge in Proctor

Southbound under C&P bridge

Northbound off C&P Bridge

North Street Bridge in Proctor

Northbound under North Street Bridge Proctor

Northbound @ MP61

Timber bridge north of Proctor Southbound?