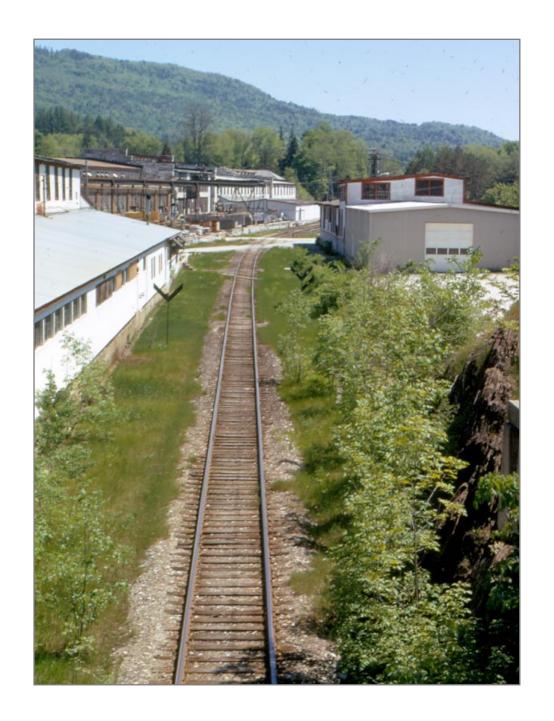

Vermont Marble

Southbound Proctor

Northbound Proctor

Northbound

Southbound at C&P bridge, Rutland Water tank foundation on right

Northbound Proctor

Proctor

Southbound Proctor

Northbound at C&P bridge in Proctor

Southbound under C&P bridge

Northbound off C&P Bridge

North Street Bridge in Proctor

Northbound under North Street Bridge Proctor

Northbound @ MP61

Timber bridge north of Proctor Southbound?