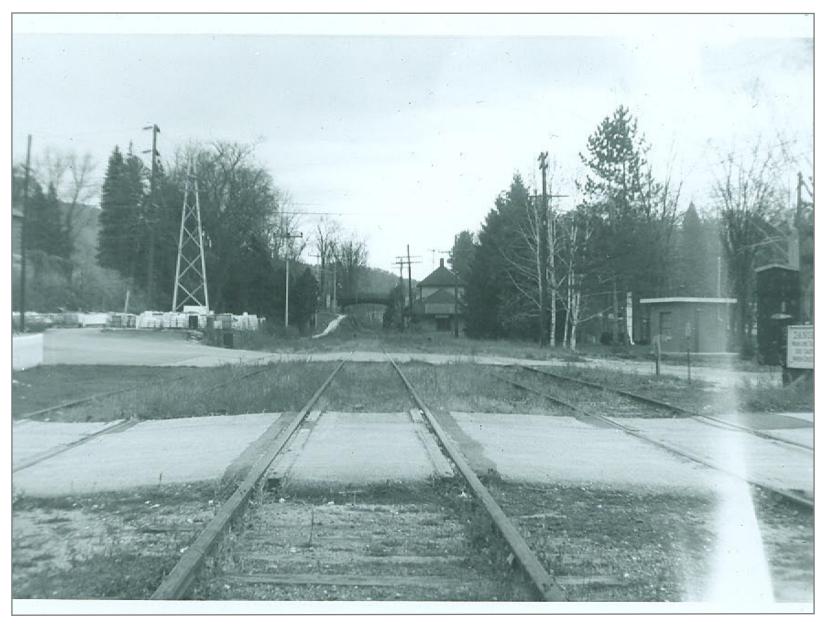

Northbound into Proctor at North end of Proctor Long Siding

Northbound into Proctor

Proctor

Proctor

Proctor

Proctor 1962

Northbound in Proctor

Proctor 1962

Vermont Marble

Southbound Proctor

Northbound Proctor

Northbound

Southbound at C&P bridge, Rutland Water tank foundation on right

Northbound Proctor

Proctor

Southbound Proctor