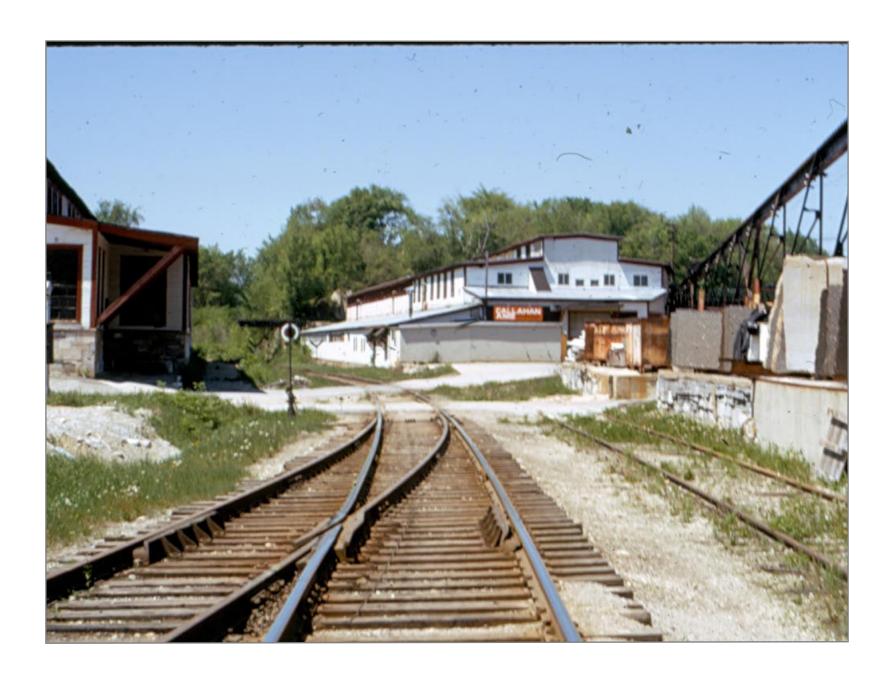

Northbound into Proctor at North end of Proctor Long Siding

Northbound into Proctor

Proctor

Proctor

Proctor

Proctor 1962

Northbound in Proctor

Proctor 1962

Vermont Marble

Southbound Proctor

Northbound Proctor

Northbound

Southbound at C&P bridge, Rutland Water tank foundation on right

Northbound Proctor

Proctor

Southbound Proctor