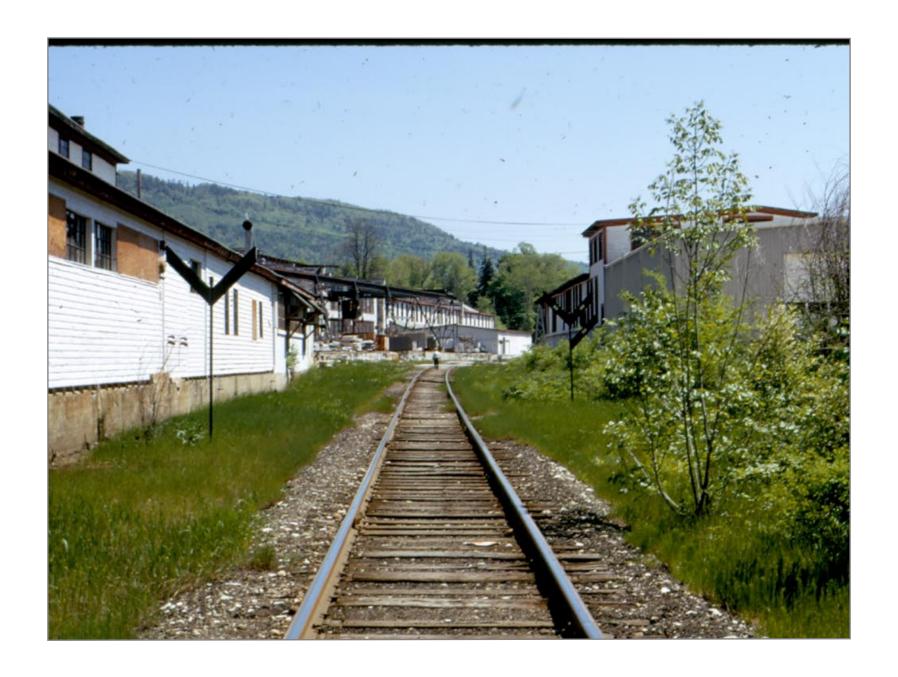

Northbound into Proctor at North end of Proctor Long Siding

Northbound into Proctor

Proctor

Proctor

Proctor

Proctor 1962

Northbound in Proctor

Proctor 1962

Vermont Marble

Southbound Proctor

Northbound Proctor

Northbound

Southbound at C&P bridge, Rutland Water tank foundation on right

Northbound Proctor

Proctor

Southbound Proctor