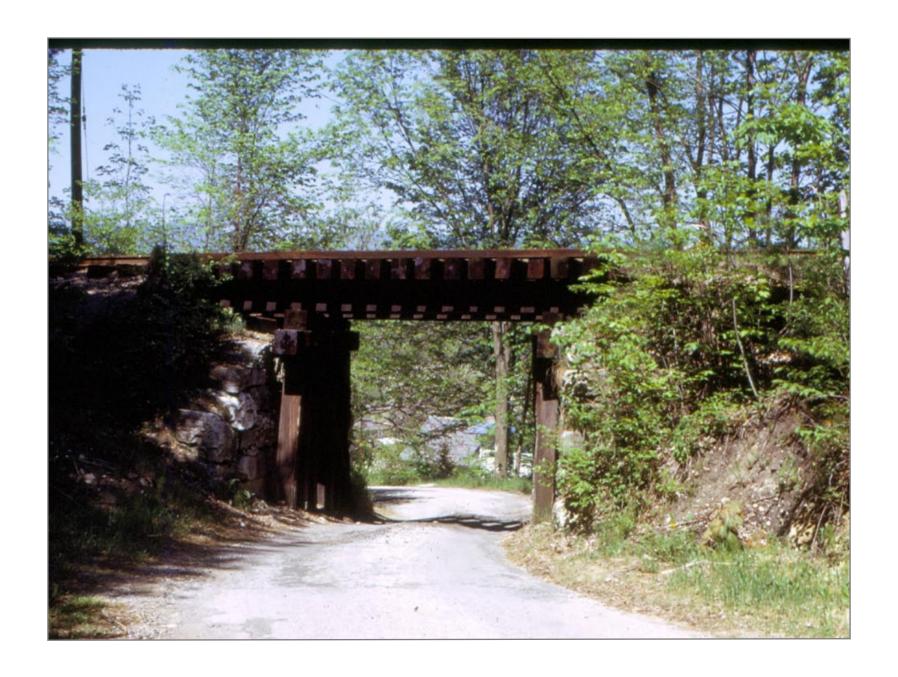

Northbound at C&P bridge in Proctor

Southbound under C&P bridge

Northbound off C&P Bridge

North Street Bridge in Proctor

Northbound under North Street Bridge Proctor

Northbound @ MP61

Timber bridge north of Proctor Southbound?