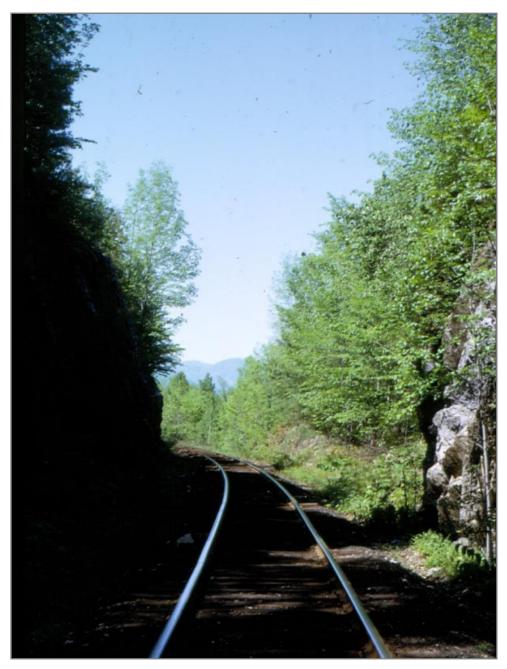

Timber Bridge North of Proctor

MP61

Northbound proctor

Mp61

Southbound Proctor

Mp61

Mp61

MP61

Covered Bridge about Proctor/Pittsfield Town Line 1972

MP61

MP61

Closed to MP 62 Northbound 1972

Southbound near MP 62 5/28/1972

Northbound @ MP62 5/28/72

MP 62 Northbound

Northbound MP62 5/28/1972