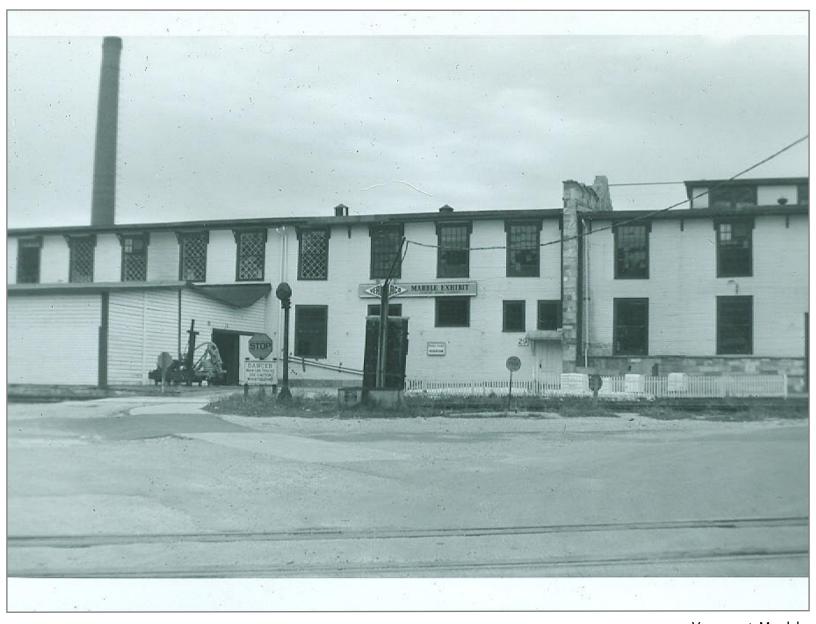

Vermont Marble

Southbound Proctor

Northbound Proctor

Northbound

Southbound at C&P bridge, Rutland Water tank foundation on right

Northbound Proctor

Proctor

Southbound Proctor