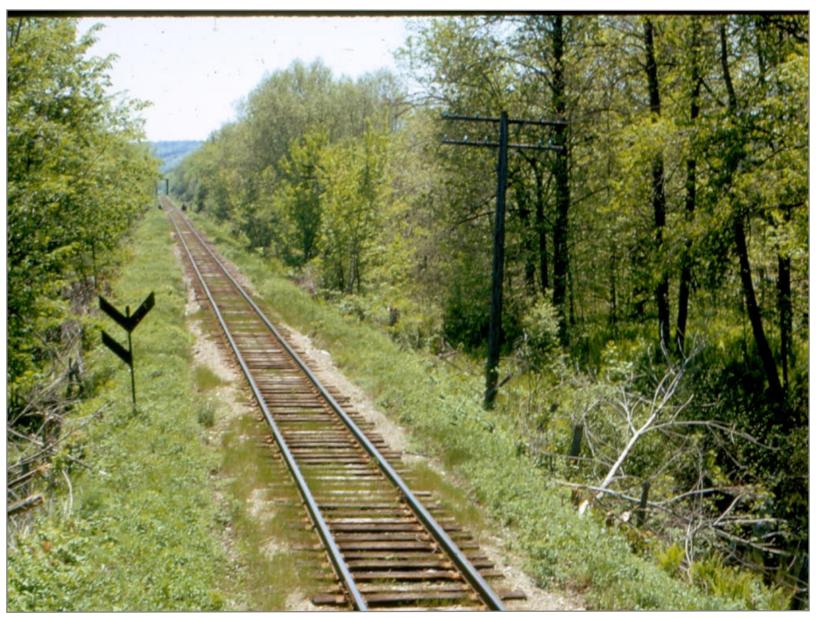

Covered Bridge about Proctor/Pittsfield Town Line 1972

MP61

MP61

Closed to MP 62 Northbound 1972

Southbound near MP 62 5/28/1972

Northbound @ MP62 5/28/72

MP 62 Northbound

Northbound MP62 5/28/1972

Southbound around MP62 5/28/1972

Northbound around MP62

Northbound out of Proctor

Southbound into Proctor

Northbound out of Proctor

Southbound into Proctor

Southbound around MP62

Northbound around MP62