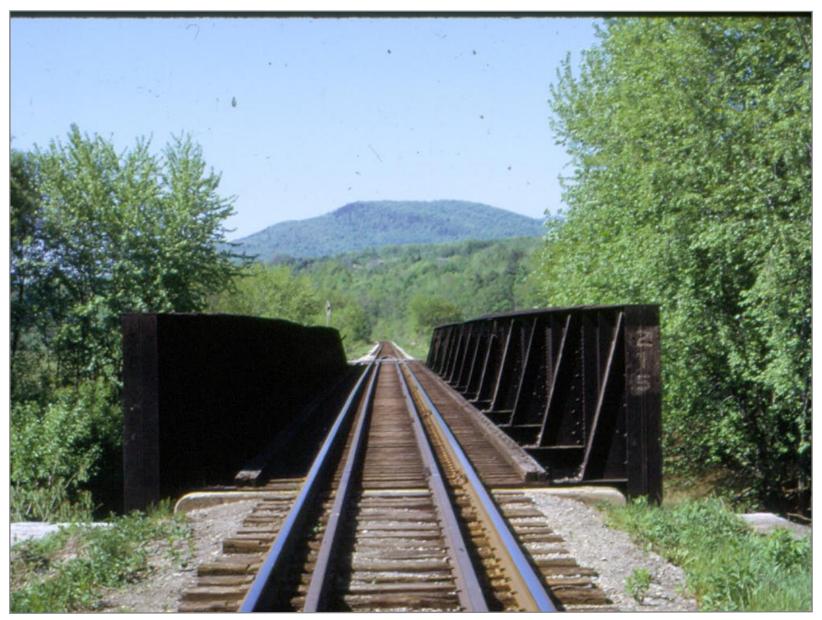

Northbound 5/28/72

Farm Crossing Northbound into Pittsford

Southbound Near Pittsford Bridge 215

Northbound Bridge 215

Northbound @ bridge 215

Bridge 215 Southbound

Northbound 5/28/72

Northbound Bridge 215 5/28/72