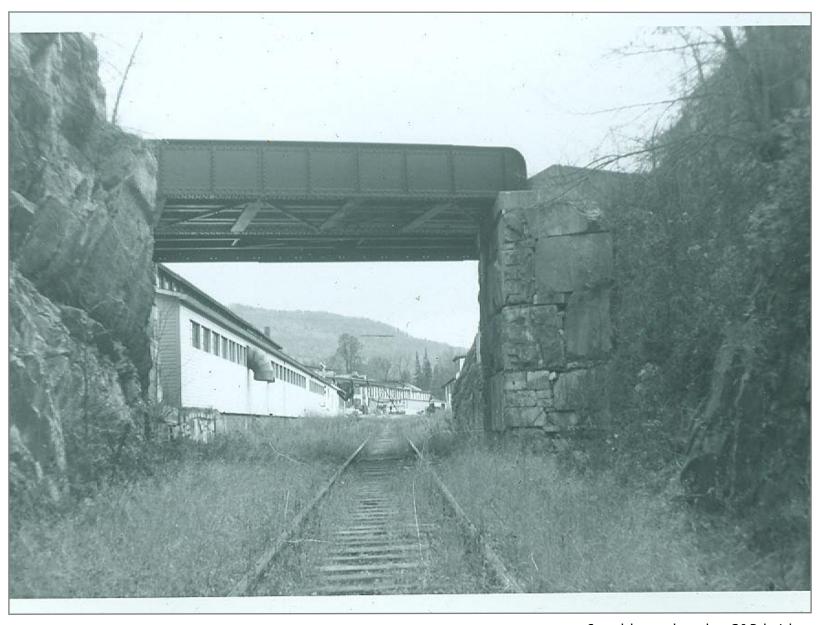

Vermont Marble

Southbound Proctor

Northbound Proctor

Northbound

Southbound at C&P bridge, Rutland Water tank foundation on right

Northbound Proctor

Proctor

Southbound Proctor

Northbound at C&P bridge in Proctor

Southbound under C&P bridge

Northbound off C&P Bridge

North Street Bridge in Proctor

Northbound under North Street Bridge Proctor

Northbound @ MP61

Timber bridge north of Proctor Southbound?