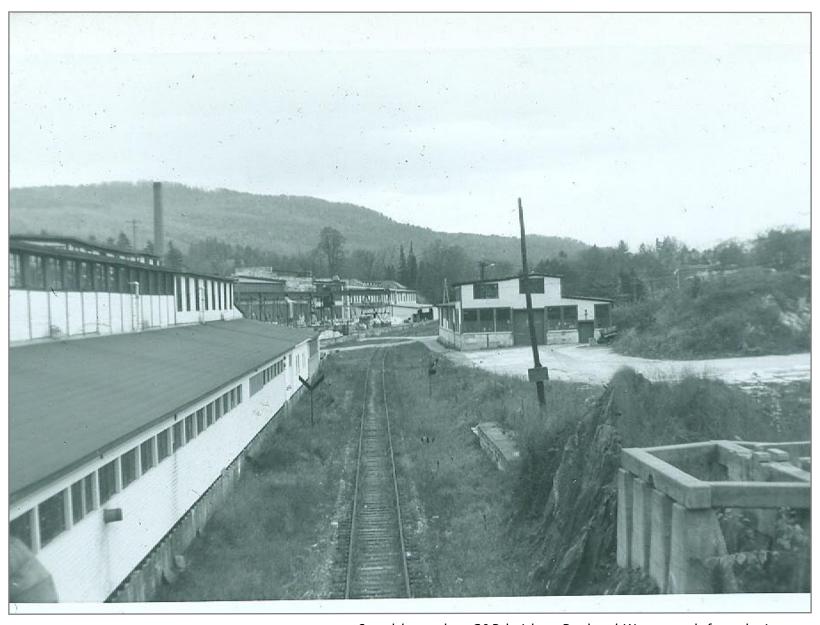

Vermont Marble

Southbound Proctor

Northbound Proctor

Northbound

Southbound at C&P bridge, Rutland Water tank foundation on right

Northbound Proctor

Proctor

Southbound Proctor