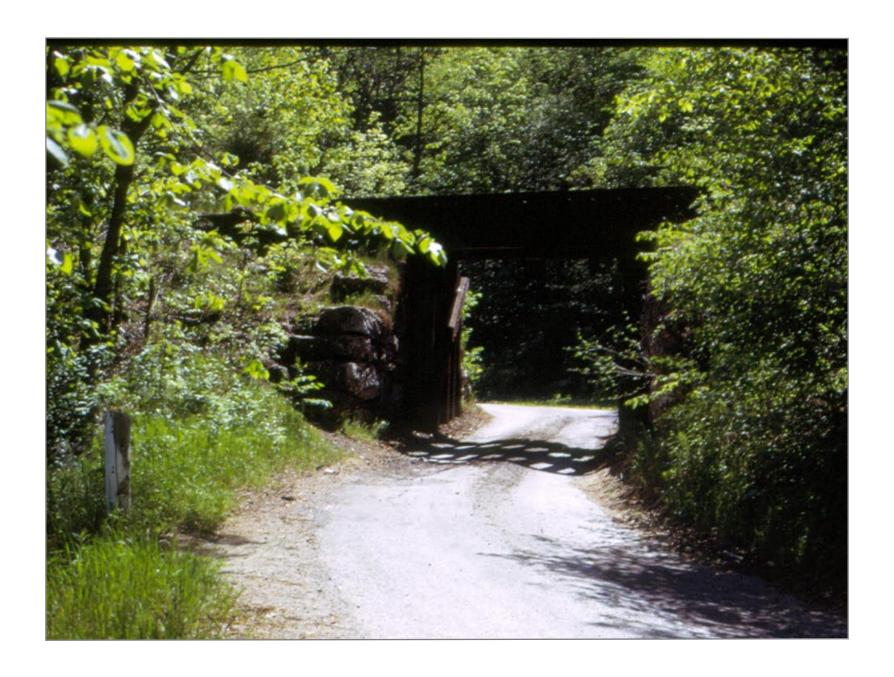

Covered Bridge about Proctor/Pittsfield Town Line 1972

MP61

MP61

Closed to MP 62 Northbound 1972

Southbound near MP 62 5/28/1972

Northbound @ MP62 5/28/72

MP 62 Northbound

Northbound MP62 5/28/1972