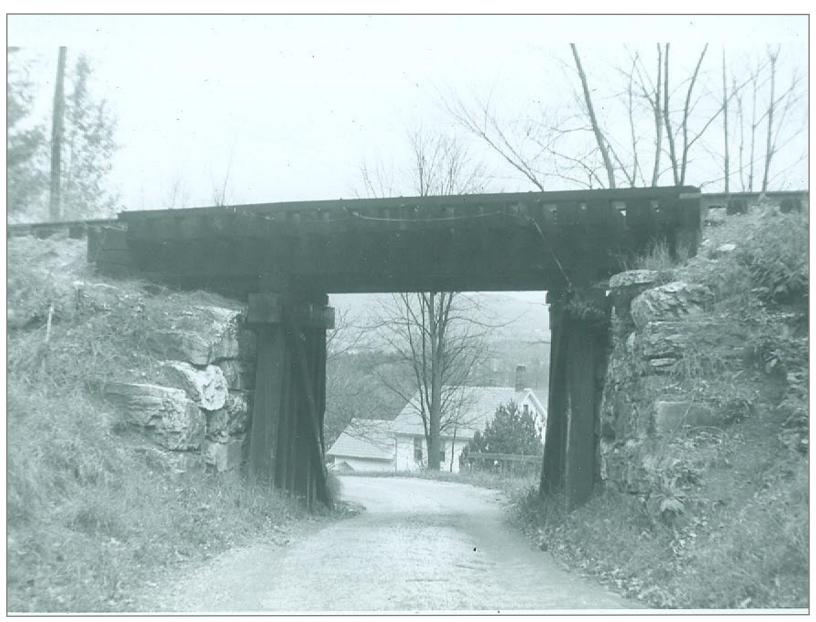

Northbound at C&P bridge in Proctor

Southbound under C&P bridge

Northbound off C&P Bridge

North Street Bridge in Proctor

Northbound under North Street Bridge Proctor

Northbound @ MP61

Timber bridge north of Proctor Southbound?