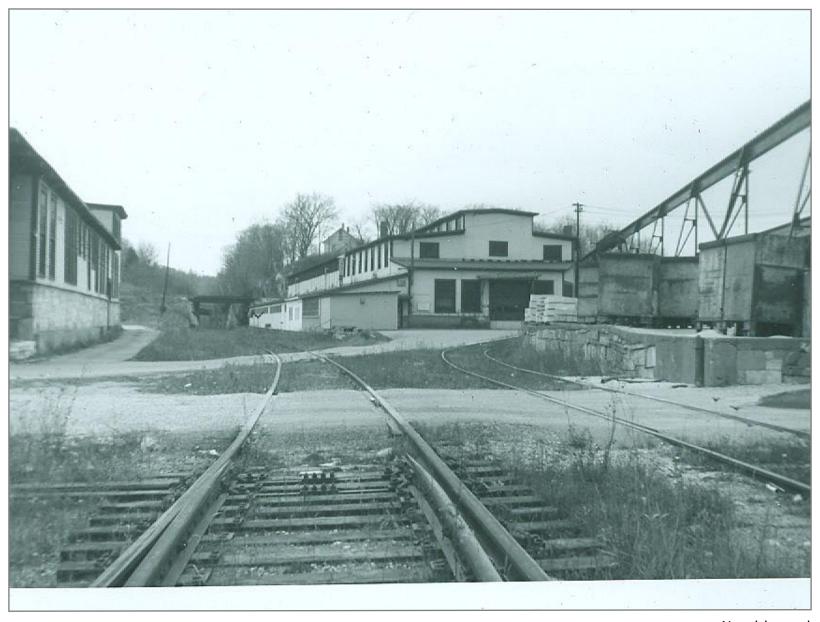

Vermont Marble

Southbound Proctor

Northbound Proctor

Northbound

Southbound at C&P bridge, Rutland Water tank foundation on right

Northbound Proctor

Proctor

Southbound Proctor