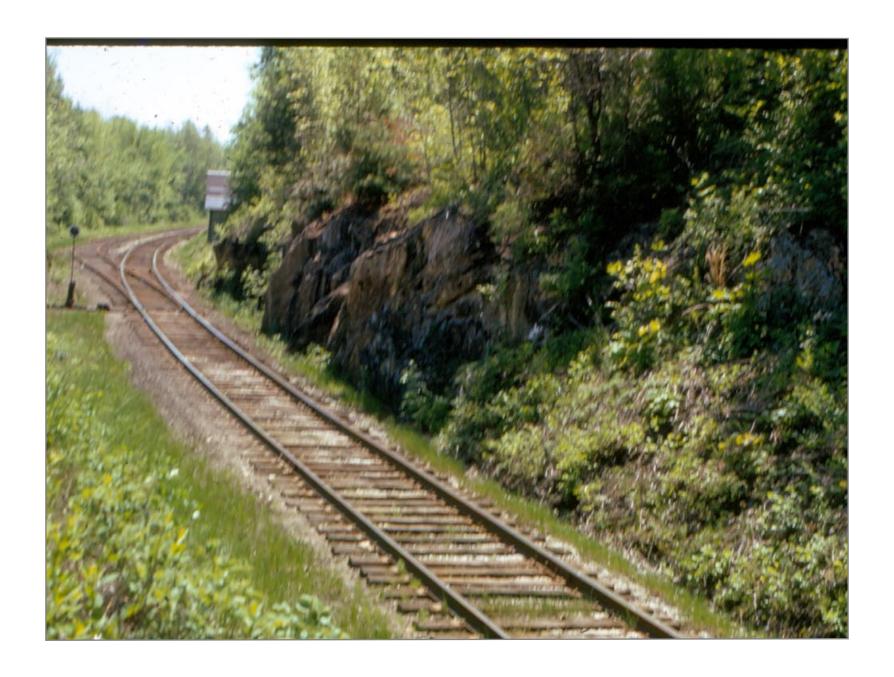

Vermont Marble

Southbound Proctor

Northbound Proctor

Northbound

Southbound at C&P bridge, Rutland Water tank foundation on right

Northbound Proctor

Proctor

Southbound Proctor

Northbound at C&P bridge in Proctor

Southbound under C&P bridge

Northbound off C&P Bridge

North Street Bridge in Proctor

Northbound under North Street Bridge Proctor

Northbound @ MP61

Timber bridge north of Proctor Southbound?