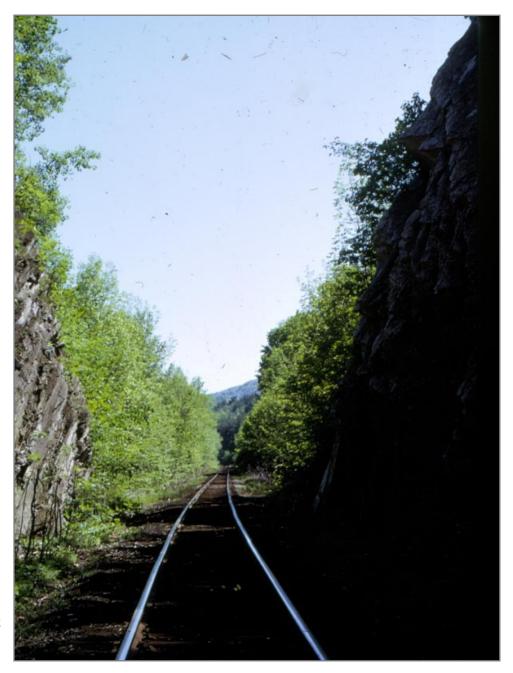

Timber Bridge North of Proctor

MP61

Northbound proctor

Mp61

Southbound Proctor

Mp61

Mp61

MP61

Covered Bridge about Proctor/Pittsfield Town Line 1972

MP61

MP61

Closed to MP 62 Northbound 1972

Southbound near MP 62 5/28/1972

Northbound @ MP62 5/28/72

MP 62 Northbound

Northbound MP62 5/28/1972