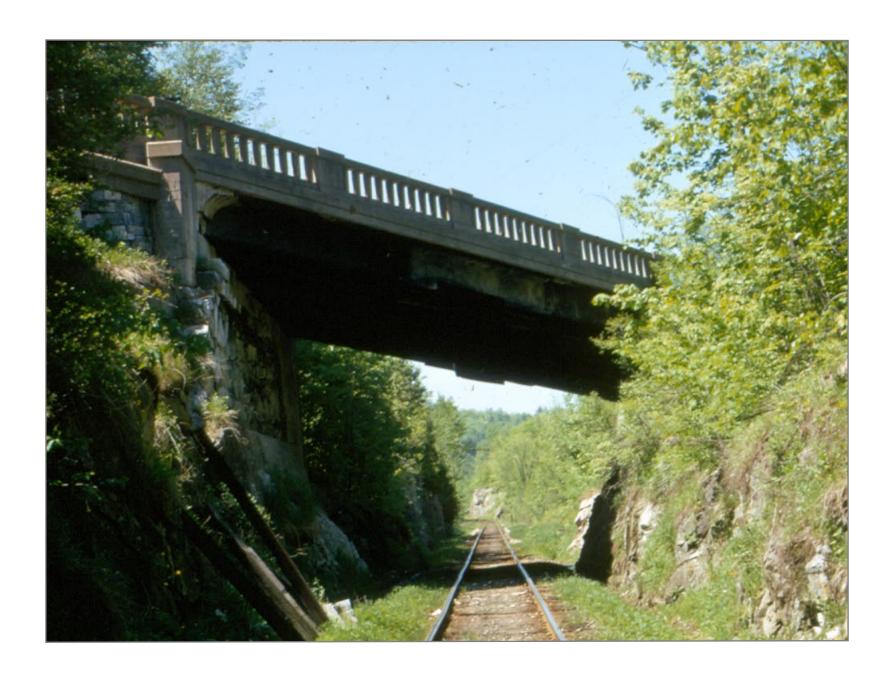

Vermont Marble

Southbound Proctor

Northbound Proctor

Northbound

Southbound at C&P bridge, Rutland Water tank foundation on right

Northbound Proctor

Proctor

Southbound Proctor

Northbound at C&P bridge in Proctor

Southbound under C&P bridge

Northbound off C&P Bridge

North Street Bridge in Proctor

Northbound under North Street Bridge Proctor

Northbound @ MP61

Timber bridge north of Proctor Southbound?