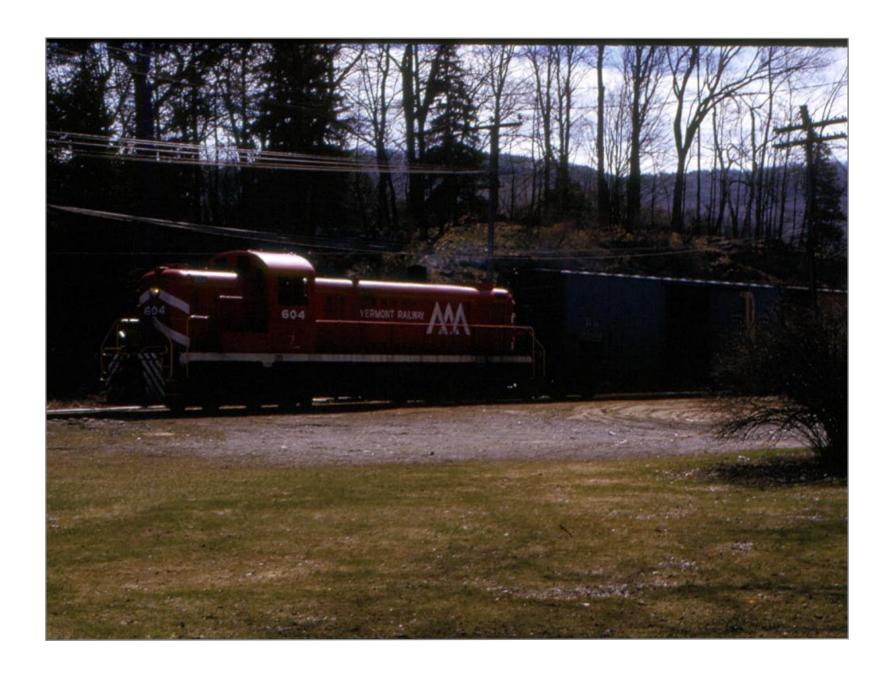

Poulin Collection - Proctor



Looking South at beginning of Proctor Long Siding











Northbound into Proctor Long Siding



Northbound at Proctor Long Siding











South End of Proctor Long Siding

















Rutland track Scale on Proctor Long Siding



Scale on Proctor Long Siding





Proctor Long Siding Northbound - Section house on Left





Section House on left at proctor Long Siding Northbound



Northbound @ Proctor Long Siding



North end of proctor long siding









Northbound into Proctor at North end of Proctor Long Siding



















Northbound into Proctor



























Proctor



Proctor



Proctor



Proctor 1962



Northbound in Proctor



Proctor 1962















Vermont Marble



Southbound Proctor



Northbound Proctor



Northbound



Southbound at C&P bridge, Rutland Water tank foundation on right



Northbound Proctor



Proctor



Southbound Proctor







Northbound at C&P bridge in Proctor







Southbound under C&P bridge







Northbound off C&P Bridge



North Street Bridge in Proctor















Northbound under North Street Bridge Proctor



Northbound @ MP61



















Timber bridge north of Proctor Southbound?



Timber Bridge North of Proctor









MP61



Northbound proctor



Mp61



Southbound Proctor



Mp61



Mp61



MP61



Covered Bridge about Proctor/Pittsfield Town Line 1972



MP61



MP61



Closed