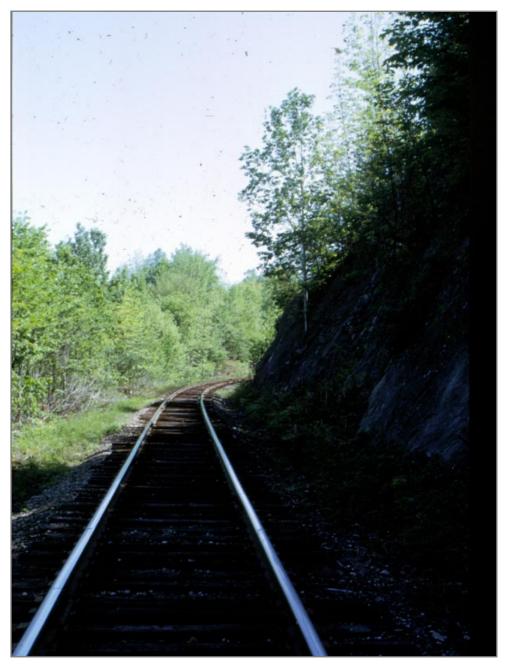

Timber Bridge North of Proctor

MP61

Northbound proctor

Mp61

Southbound Proctor

Mp61

Mp61

MP61

Covered Bridge about Proctor/Pittsfield Town Line 1972

MP61

MP61

Closed to MP 62 Northbound 1972

Southbound near MP 62 5/28/1972

Northbound @ MP62 5/28/72

MP 62 Northbound

Northbound MP62 5/28/1972