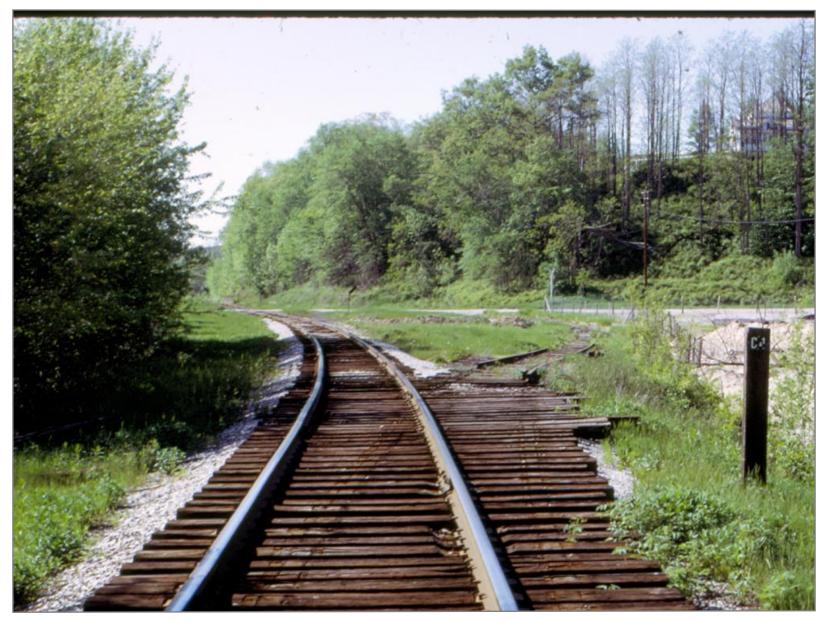

Southbound into Pittsford

Northbound in Pittsford

Northbound in Pittsford

Cattle underpass north of Pittsford

Cattle Underpass North of Pittsford

Pittsford looking north at Mp 64 5/28/72

5/28/72

Southbound into Proctor

Northbound out of Pittsford 5/28/72

Northbound out of Pittsford

Northbound out of Pittsford 5/28/72

Pittsford

West

Southbound in Pittsford

Northbound toward Florence