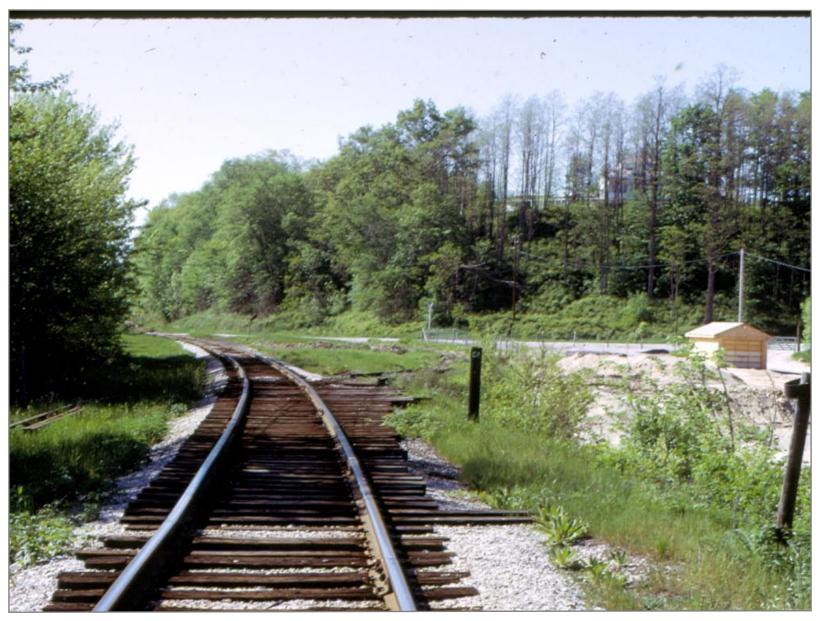

Southbound into Pittsford

Northbound in Pittsford

Northbound in Pittsford

Cattle underpass north of Pittsford

Cattle Underpass North of Pittsford

Pittsford looking north at Mp 64 5/28/72

5/28/72

Southbound into Proctor

Northbound out of Pittsford 5/28/72

Northbound out of Pittsford

Northbound out of Pittsford 5/28/72

Pittsford

West

Southbound in Pittsford

Northbound toward Florence