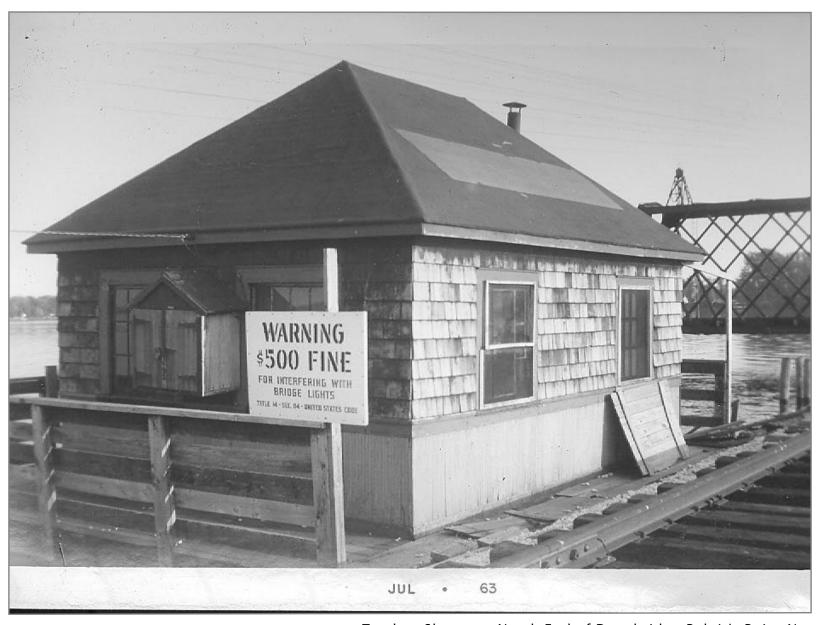

Tenders Shanty at North End of Drawbridge Peloit's Point No. Hero 5/26/63

Peloit's Point Southbound 5/63

Northbound @ Peloit's Pt. 5/26/63

Southbound to Peloit's Point 5/26/63

Bridge 277 Northbound 5/63

Bridge 277 Southbound 5/26/63