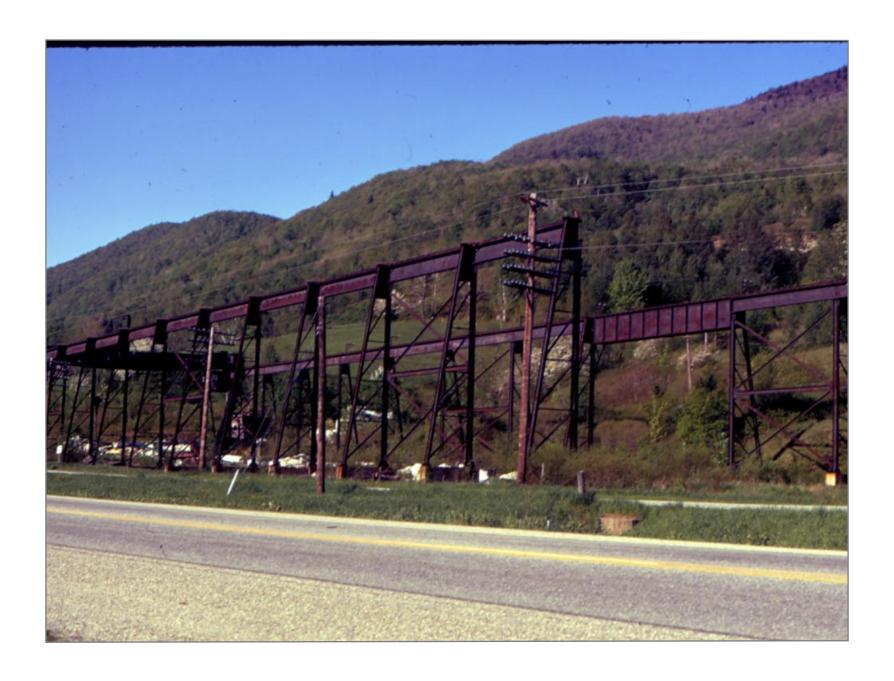

VT Marble 40 Ton Crane in Background 5/27/1962

Foot of Incline to Quarry Flat Car w/ 1-12" Cable Attached 5/27/1962

Flat Car on Incline Track 5/27/1962

VT Marble Company 5/27/1962

Looking West up Incline 5/27/1962