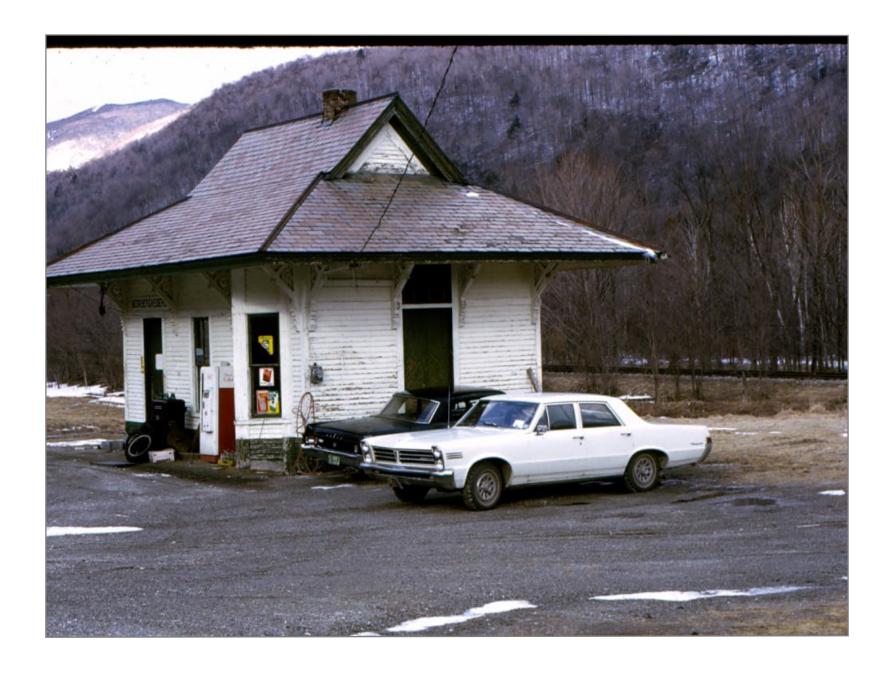

Poulin Collection - No. Dorset

Eastward at Crossing Just South of North Dorset Station Site 5/26/1962

Northbound - South End of North Dorset Siding on Right 5/26/1962

North Dorset Northbound 1950

North Dorset Northbound 1950