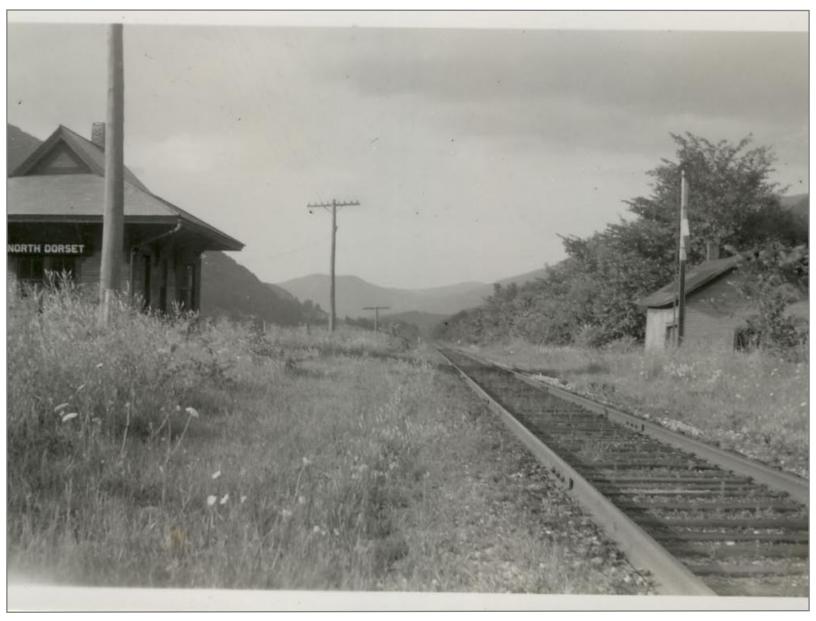

Poulin Collection - No. Dorset

Eastward at Crossing Just South of North Dorset Station Site 5/26/1962

Northbound - South End of North Dorset Siding on Right 5/26/1962

North Dorset Northbound 1950

North Dorset Northbound 1950