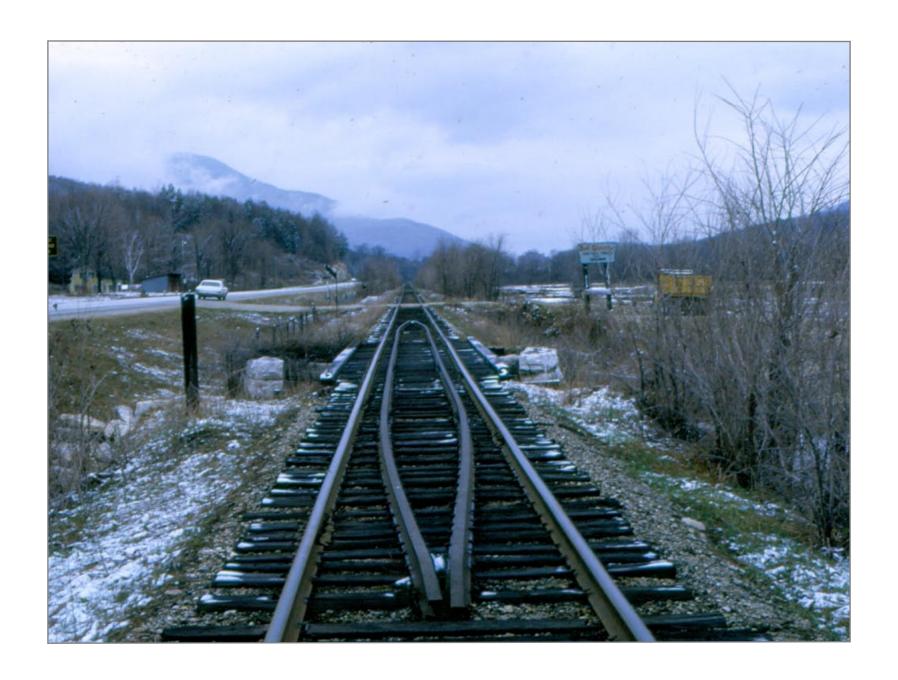

VT Marble Company 5/27/1962

VT Marble Looking North 5/27/1962

Looking Northbound Track on Left is Long Siding of VT Marble
- Track on Right Rutland Main 5/27/1962

Southbound 5/27/1962

VT Marble Company 5/27/1962