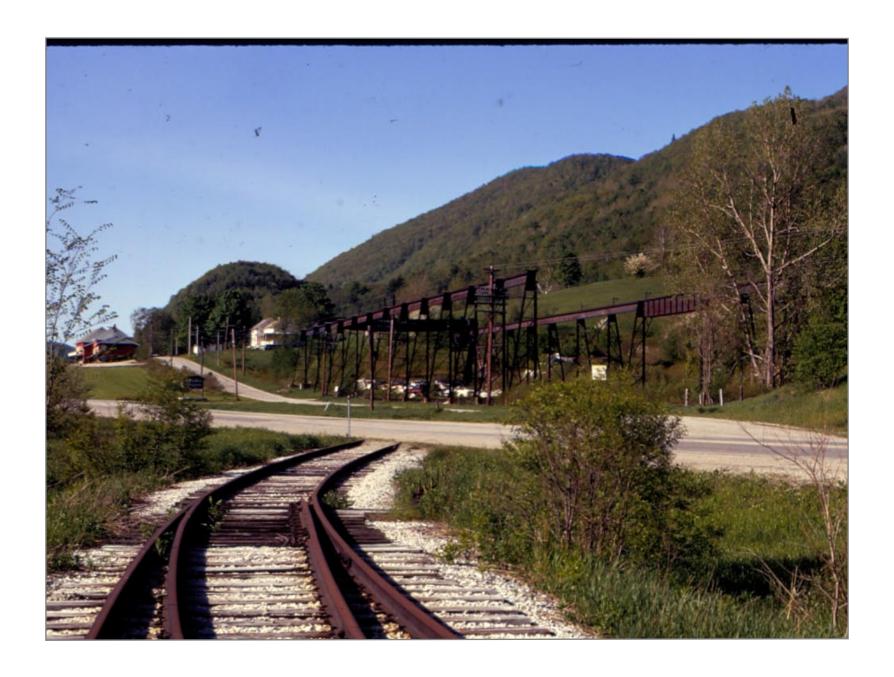

VT Marble 40 Ton Crane in Background 5/27/1962

Foot of Incline to Quarry Flat Car w/ 1-12" Cable Attached 5/27/1962

Flat Car on Incline Track 5/27/1962

VT Marble Company 5/27/1962

Looking West up Incline 5/27/1962