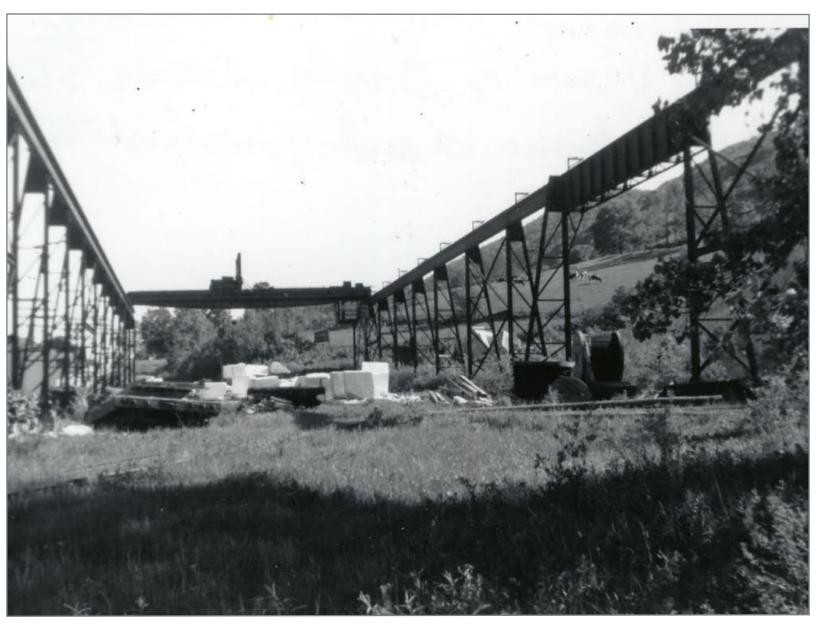

VT Marble 40 Ton Crane in Background 5/27/1962

Foot of Incline to Quarry Flat Car w/ 1-12" Cable Attached 5/27/1962

Flat Car on Incline Track 5/27/1962

VT Marble Company 5/27/1962

Looking West up Incline 5/27/1962

VT Marble Company 5/27/1962

VT Marble Looking North 5/27/1962

Looking Northbound Track on Left is Long Siding of VT Marble
- Track on Right Rutland Main 5/27/1962

Southbound 5/27/1962

VT Marble Company 5/27/1962