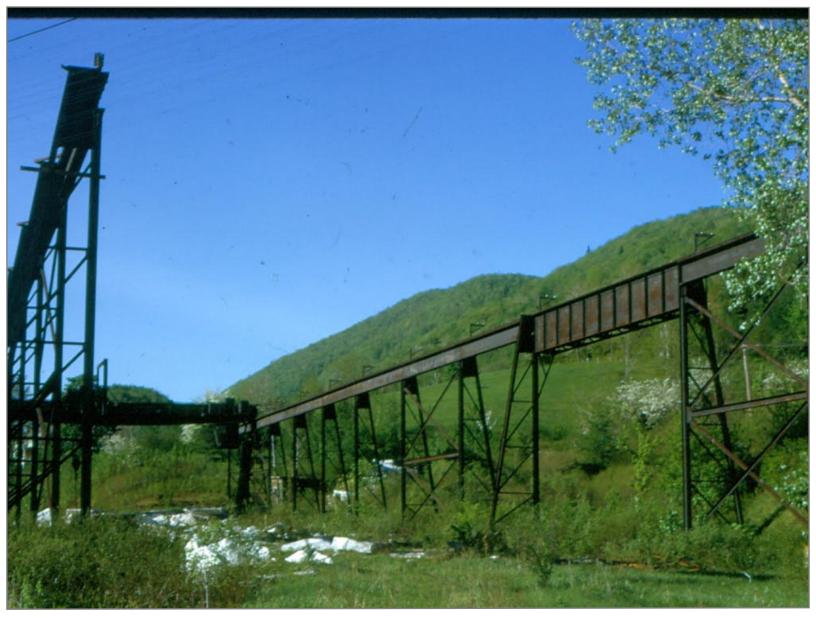

VT Marble 40 Ton Crane in Background 5/27/1962

Foot of Incline to Quarry Flat Car w/ 1-12" Cable Attached 5/27/1962

Flat Car on Incline Track 5/27/1962

VT Marble Company 5/27/1962

Looking West up Incline 5/27/1962