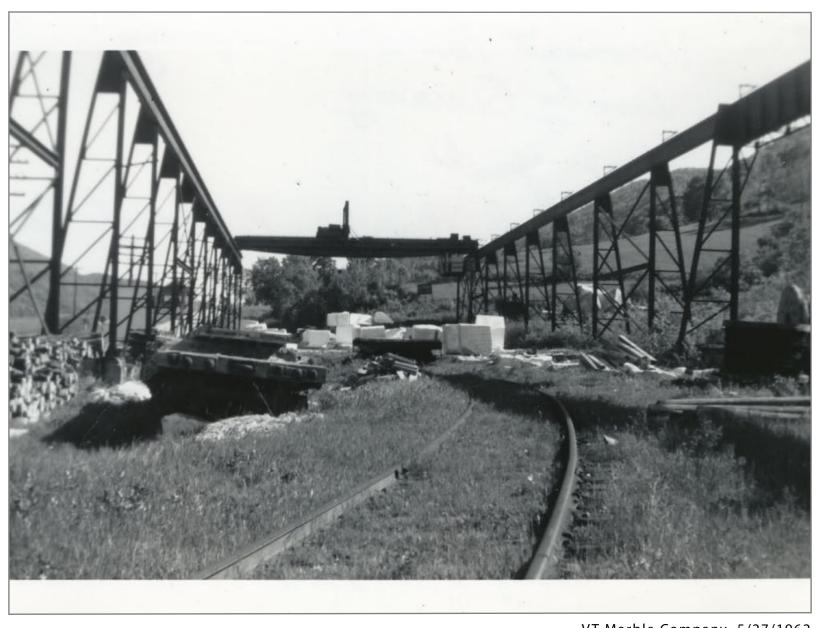

VT Marble Company 5/27/1962

VT Marble Looking North 5/27/1962

Looking Northbound Track on Left is Long Siding of VT Marble
- Track on Right Rutland Main 5/27/1962

Southbound 5/27/1962

VT Marble Company 5/27/1962