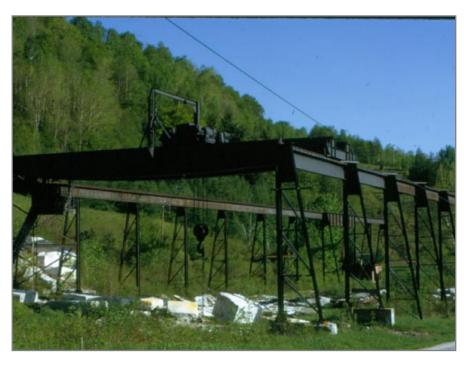

VT Marble 40 Ton Crane in Background 5/27/1962

Foot of Incline to Quarry Flat Car w/ 1-12" Cable Attached 5/27/1962

Flat Car on Incline Track 5/27/1962

VT Marble Company 5/27/1962

Looking West up Incline 5/27/1962