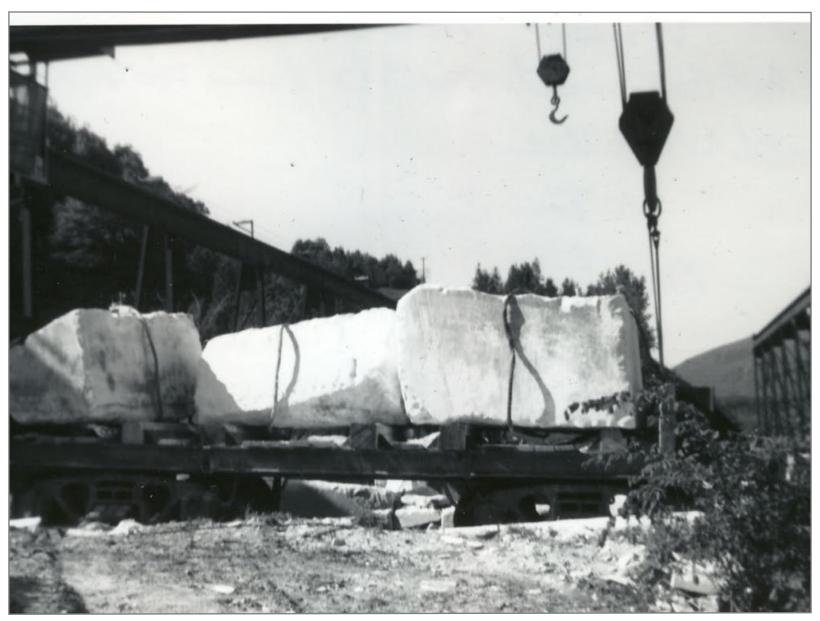

VT Marble 40 Ton Crane in Background 5/27/1962

Foot of Incline to Quarry Flat Car w/ 1-12" Cable Attached 5/27/1962

Flat Car on Incline Track 5/27/1962

VT Marble Company 5/27/1962

Looking West up Incline 5/27/1962

VT Marble Company 5/27/1962

VT Marble Looking North 5/27/1962

Looking Northbound Track on Left is Long Siding of VT Marble
- Track on Right Rutland Main 5/27/1962

Southbound 5/27/1962

VT Marble Company 5/27/1962