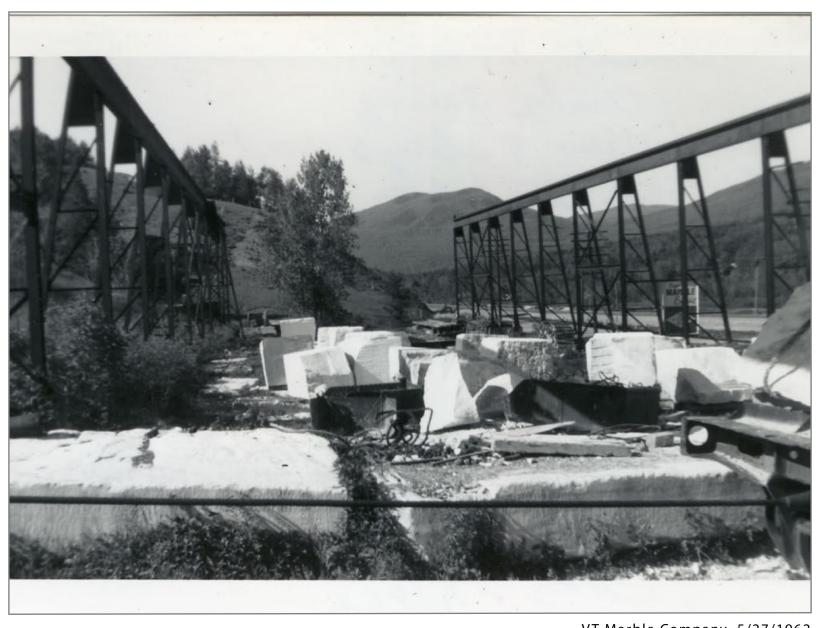

VT Marble 40 Ton Crane in Background 5/27/1962

Foot of Incline to Quarry Flat Car w/ 1-12" Cable Attached 5/27/1962

Flat Car on Incline Track 5/27/1962

VT Marble Company 5/27/1962

Looking West up Incline 5/27/1962

VT Marble Company 5/27/1962

VT Marble Looking North 5/27/1962

Looking Northbound Track on Left is Long Siding of VT Marble
- Track on Right Rutland Main 5/27/1962

Southbound 5/27/1962

VT Marble Company 5/27/1962