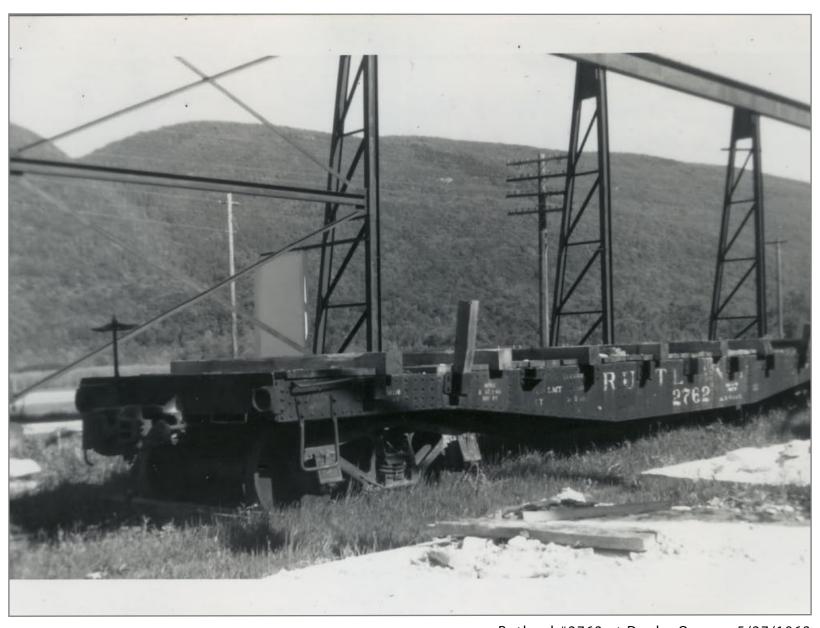

North Dorset Station Site 5/27/1962

Site of Water Tank South of North Dorset Depot 5/26/1962

East View - Cemetary on Right 5/27/1962

Southbound 5/27/1962

Davis Siding

Rutland #2762 at Danby Quarry 5/27/1962