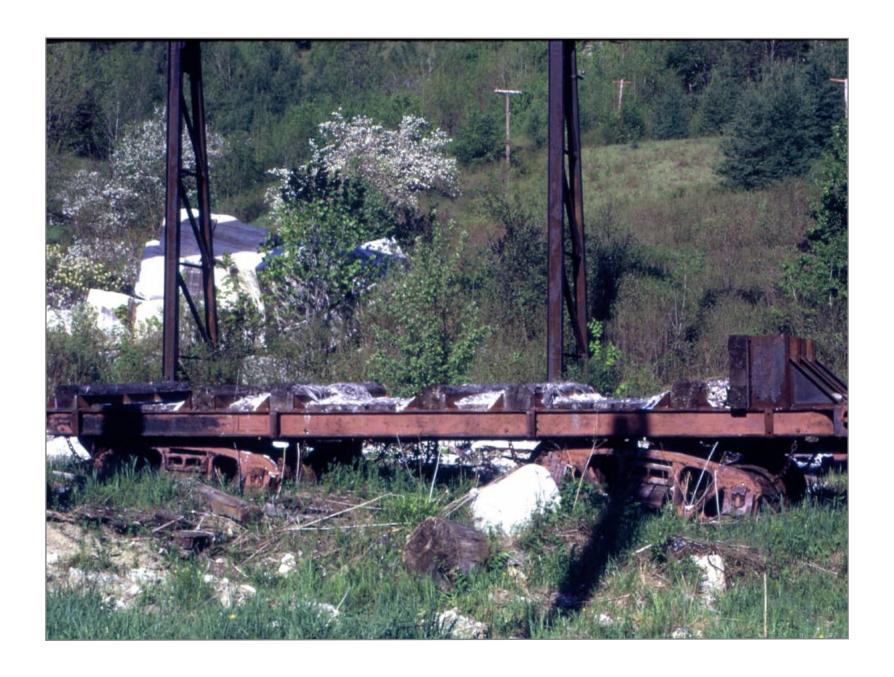

VT Marble 40 Ton Crane in Background 5/27/1962

Foot of Incline to Quarry Flat Car w/ 1-12" Cable Attached 5/27/1962

Flat Car on Incline Track 5/27/1962

VT Marble Company 5/27/1962

Looking West up Incline 5/27/1962