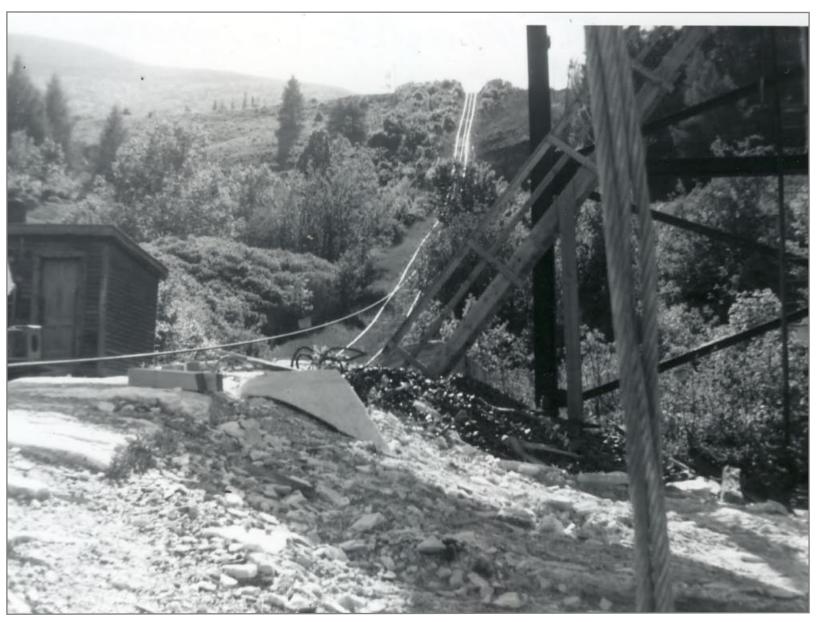

VT Marble 40 Ton Crane in Background 5/27/1962

Foot of Incline to Quarry Flat Car w/ 1-12" Cable Attached 5/27/1962

Flat Car on Incline Track 5/27/1962

VT Marble Company 5/27/1962

Looking West up Incline 5/27/1962