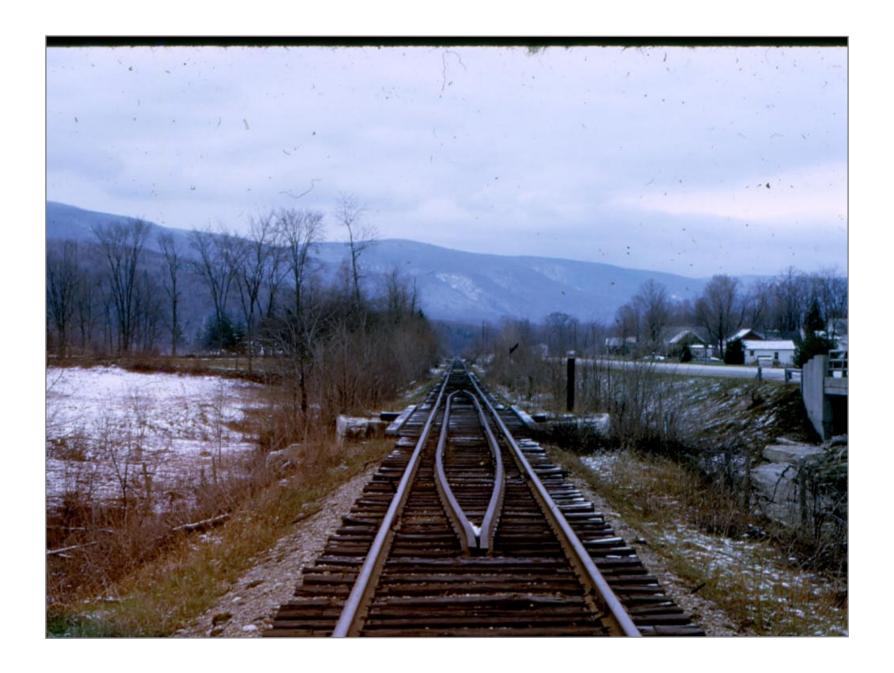

VT Marble Company 5/27/1962

VT Marble Looking North 5/27/1962

Looking Northbound Track on Left is Long Siding of VT Marble
- Track on Right Rutland Main 5/27/1962

Southbound 5/27/1962

VT Marble Company 5/27/1962