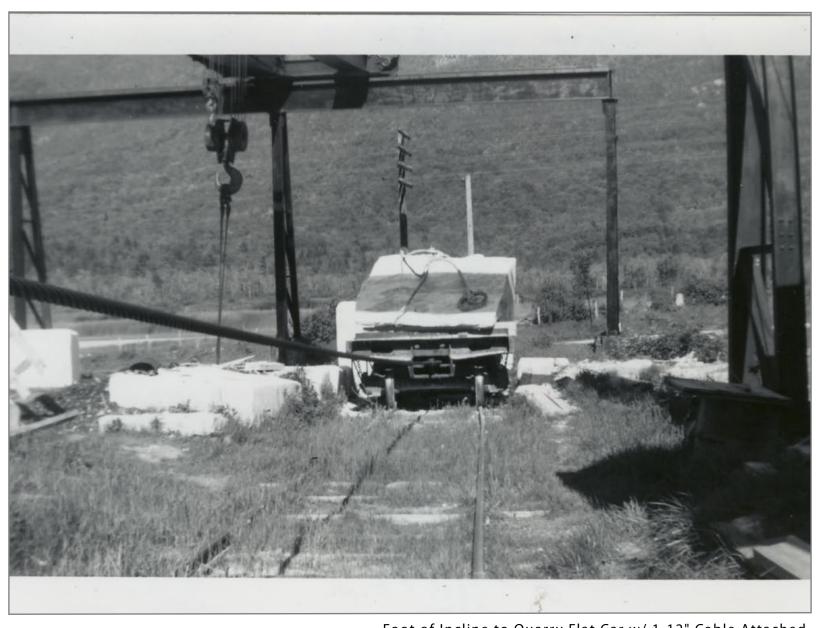

VT Marble 40 Ton Crane in Background 5/27/1962

Foot of Incline to Quarry Flat Car w/ 1-12" Cable Attached 5/27/1962

Flat Car on Incline Track 5/27/1962

VT Marble Company 5/27/1962

Looking West up Incline 5/27/1962