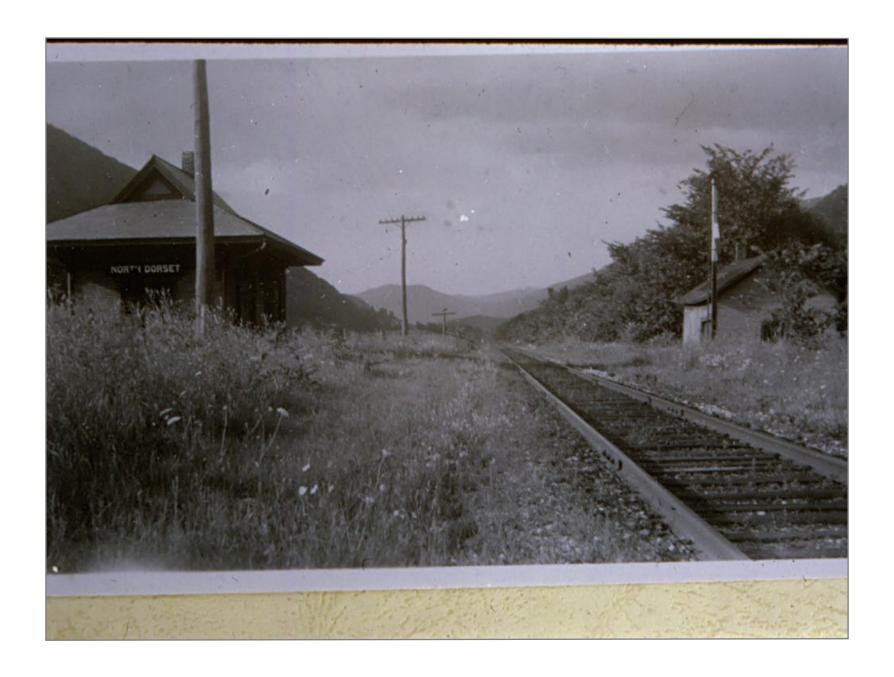

Poulin Collection - No. Dorset

Eastward at Crossing Just South of North Dorset Station Site 5/26/1962

Northbound - South End of North Dorset Siding on Right 5/26/1962

North Dorset Northbound 1950

North Dorset Northbound 1950