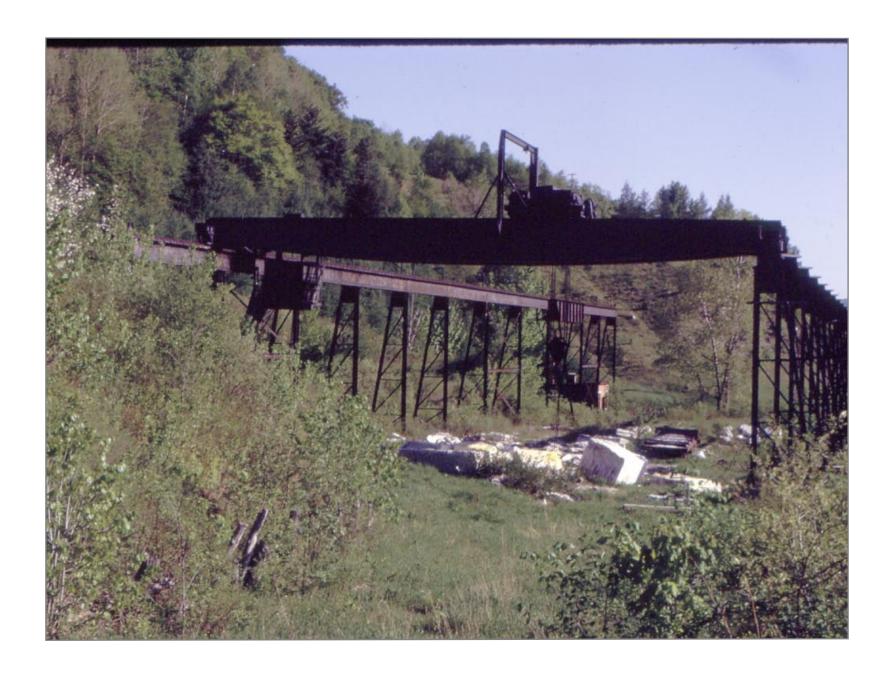

VT Marble 40 Ton Crane in Background 5/27/1962

Foot of Incline to Quarry Flat Car w/ 1-12" Cable Attached 5/27/1962

Flat Car on Incline Track 5/27/1962

VT Marble Company 5/27/1962

Looking West up Incline 5/27/1962