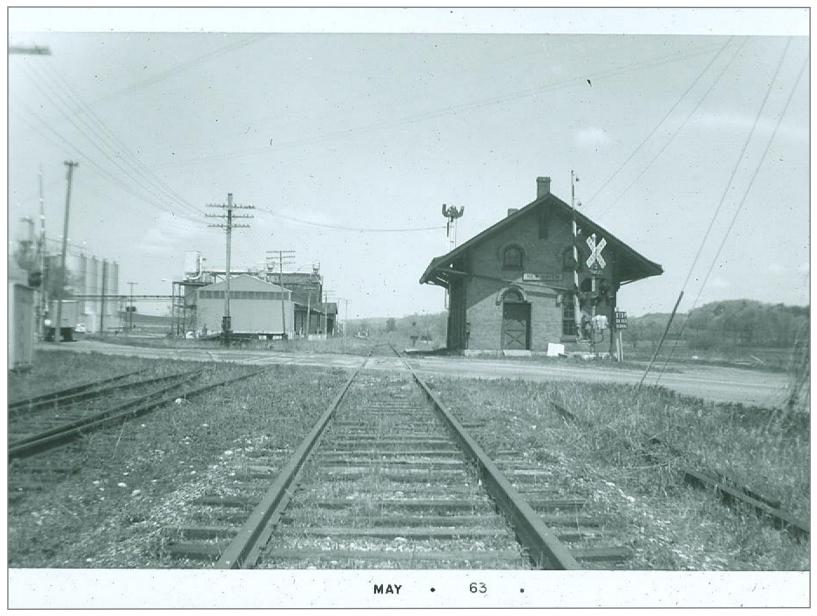

## Poulin Collection - New Haven

Northbound into New Haven

Looking south

New haven Looking North

Southbound

Route 7 in background

North in New haven

South down Route 7