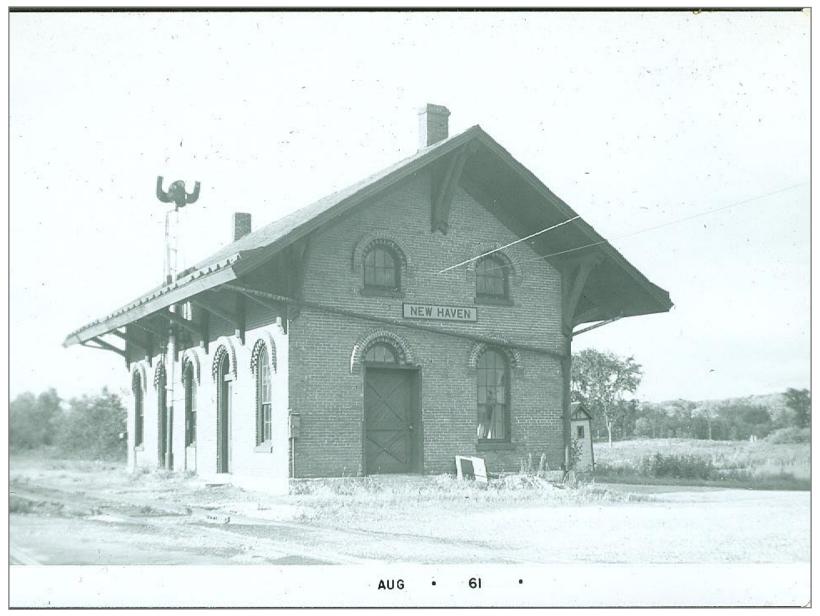

## Poulin Collection - New Haven

Northbound into New Haven

Looking south

New haven Looking North

Southbound

Route 7 in background

North in New haven

South down Route 7