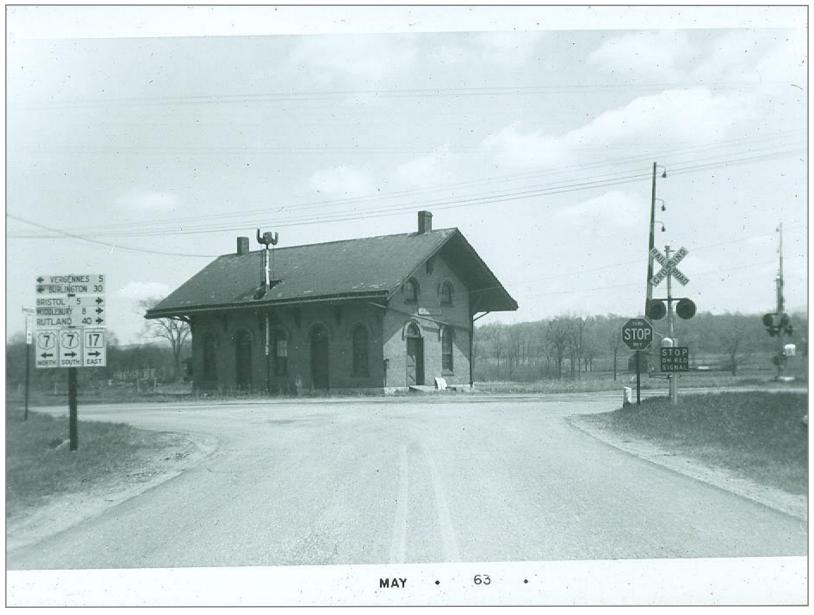

## Poulin Collection - New Haven

Northbound into New Haven

Looking south

New haven Looking North

Southbound

Route 7 in background

North in New haven

South down Route 7