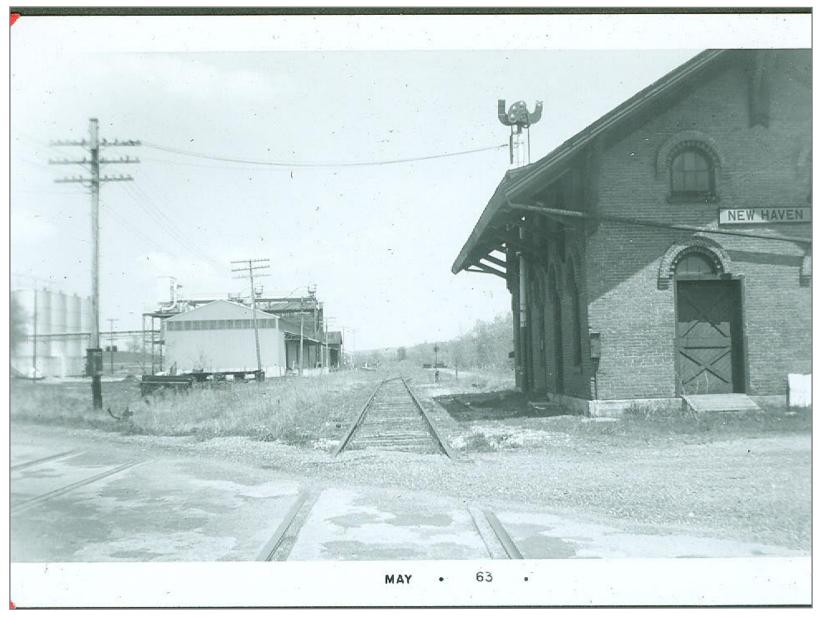

## Poulin Collection - New Haven

Northbound into New Haven

Looking south

New haven Looking North

Southbound

Route 7 in background

North in New haven

South down Route 7