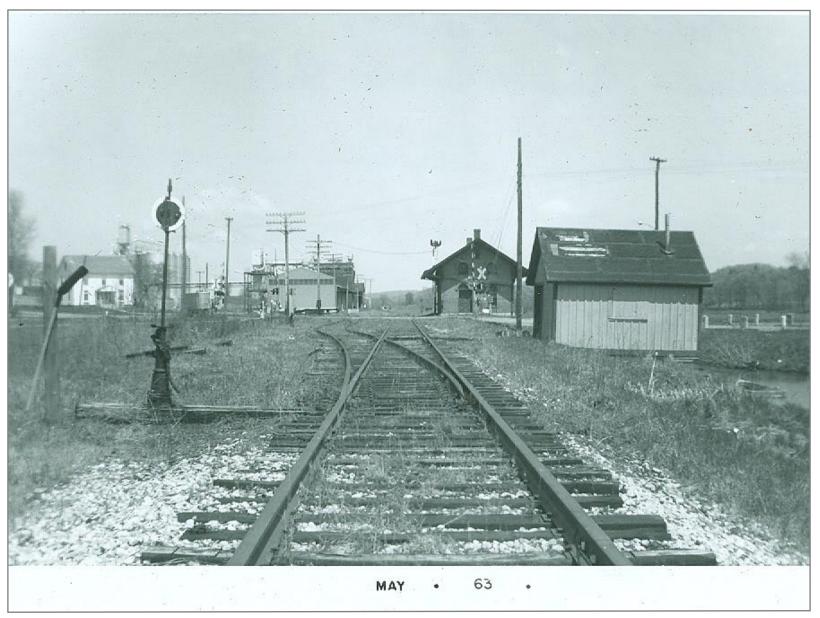

Northbound

Switch into Peck's Siding and Lime Plant Northbound - Bridge 247 in background

Spur into Peck's Siding - Lime Plant

West back toward Rutland main

East over trestle into Vt. Lime

Crossing on Peck's Siding looking West

Bridge on Peck's Siding Looking West

Vermont Lime looking west to Rutland main

East into vt. Lime

East into Vt Lime

West over trestle back toward Rutnland main

Looking East into Vt. Lime

Bridge 247 Northbound