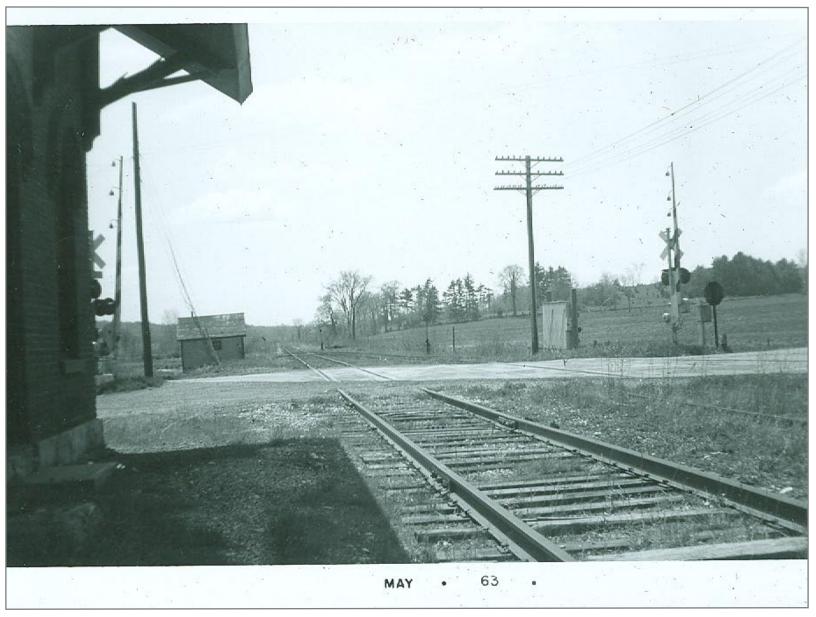

## Poulin Collection - New Haven

Northbound into New Haven

Looking south

New haven Looking North

Southbound

Route 7 in background

North in New haven

South down Route 7