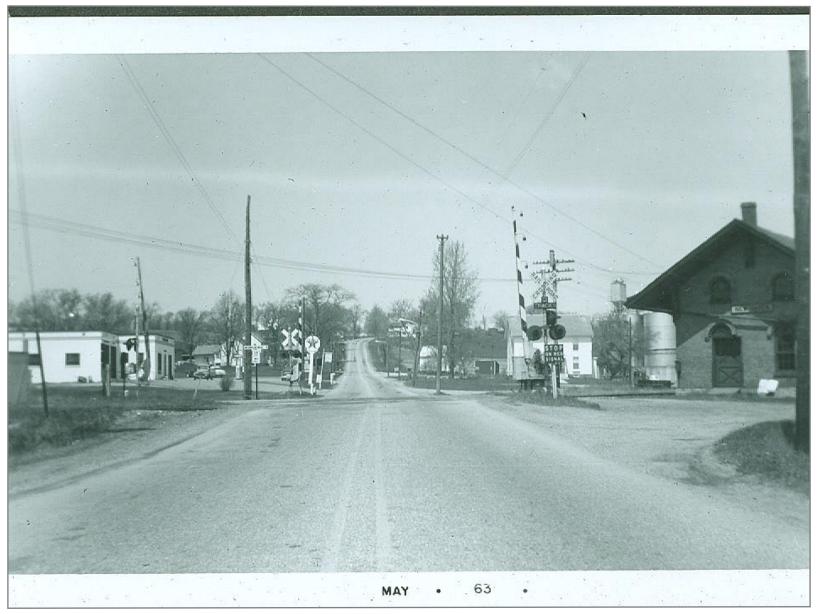

## Poulin Collection - New Haven

Northbound into New Haven

Looking south

New haven Looking North

Southbound

Route 7 in background

North in New haven

South down Route 7