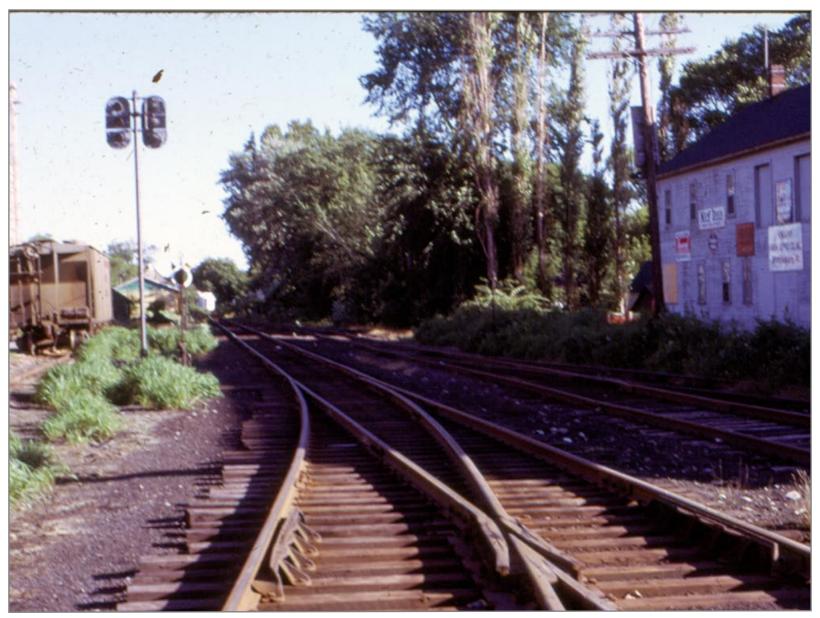

Southbound @ Section House

Section House in Middlebury

Former Creamery on Left looking North

South

South - Former freight house on left

North

Northbound in Middlebury

Northbound at Middlebury Freight House

Southbound at Freight House

Southbound at Middlebury Freight House

Freight House

Freight House

Creamery

South - Farm Supply on right

South

South