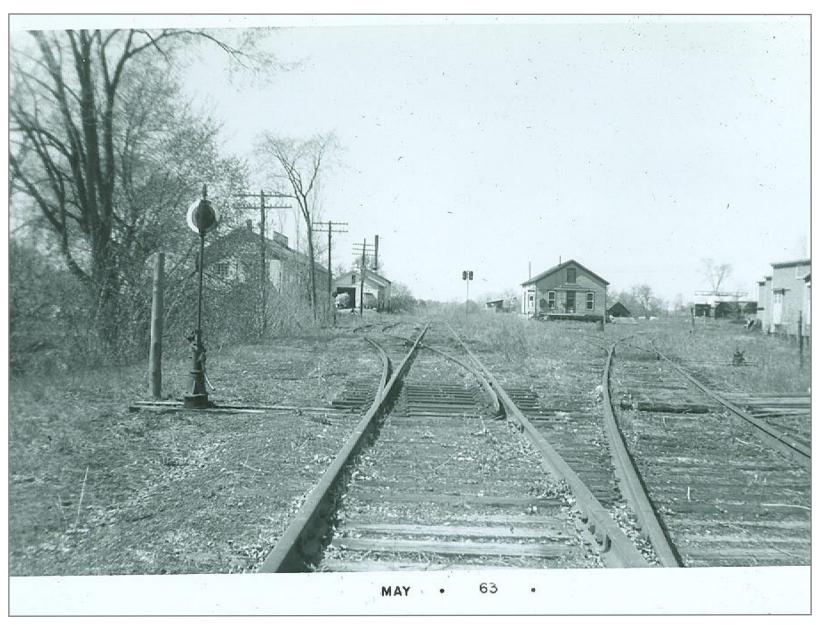

Southbound @ Section House

Section House in Middlebury

Former Creamery on Left looking North

South

South - Former freight house on left

North

Northbound in Middlebury

Northbound at Middlebury Freight House

Southbound at Freight House

Southbound at Middlebury Freight House

Freight House

Freight House

Creamery

South - Farm Supply on right

South

South