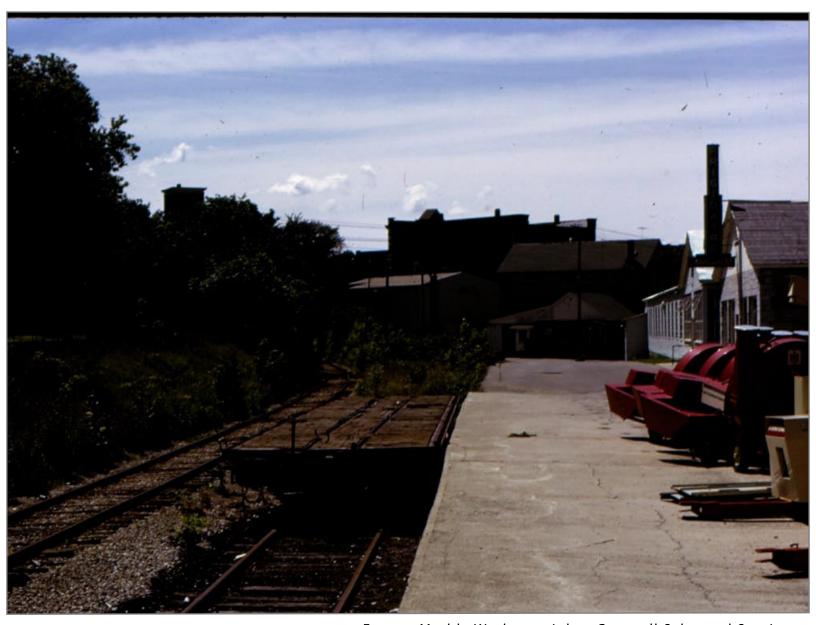

Southbound at Freight House

Southbound at Middlebury Freight House

Freight House

Freight House

Creamery

South - Farm Supply on right

South

South

North

North

North

Northbound out of Middlebury

Northbound out of Middlebury - rail grinding machine