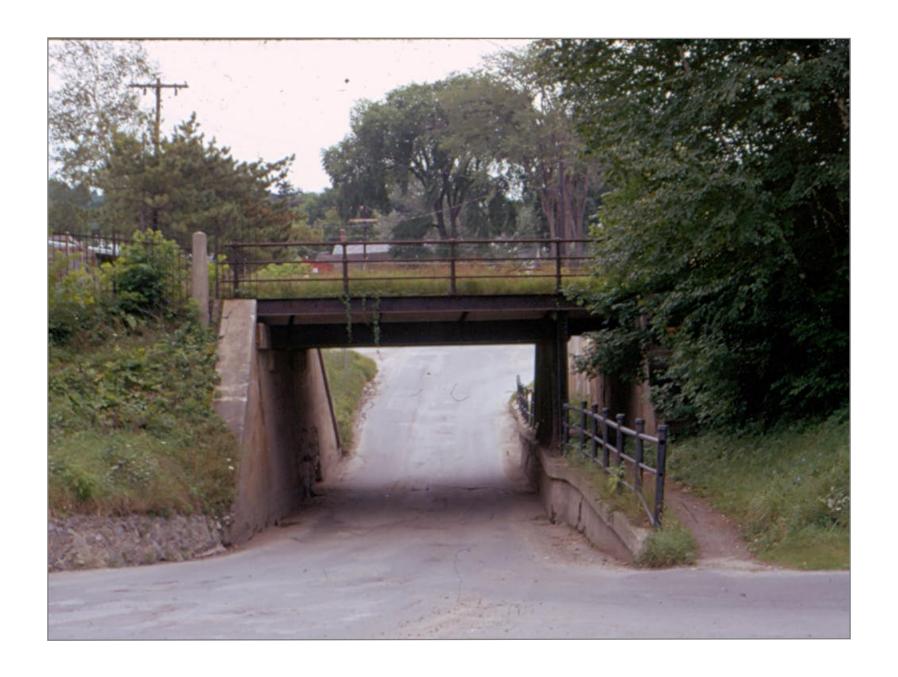

Bridge 240 Southbound

Bridge 241 Northbound St. Stevens Church on right

Southbound Bridge 241

Bridge 241 Southbound

Northbound @ Bridge 241

Northbound off bridge 241 - Former Vermont marble Works on left

Southbound Bridge 241