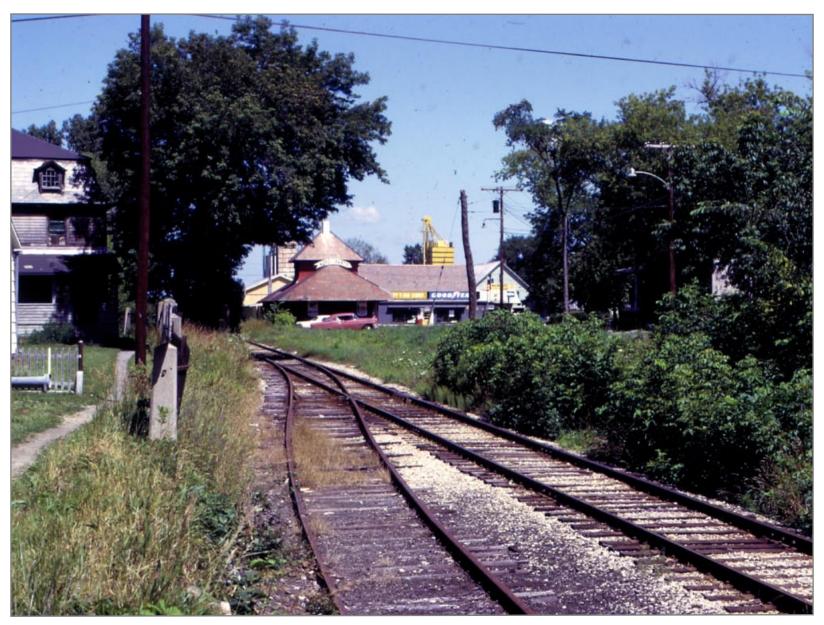

Northbound with station on right

Northbound toward station

Northbound

Middlebury Station

Southbound at Station

Northbound at Middlebury Station

Northbound into yard - section house on right

Northbound over bridge 242