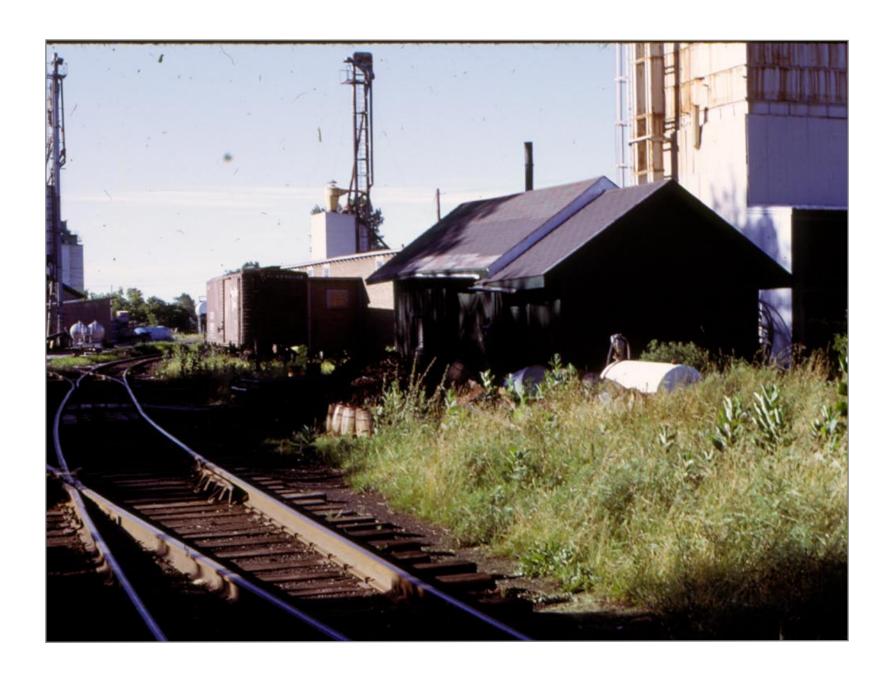

Southbound at Freight House

Southbound at Middlebury Freight House

Freight House

Freight House

Creamery

South - Farm Supply on right

South

South