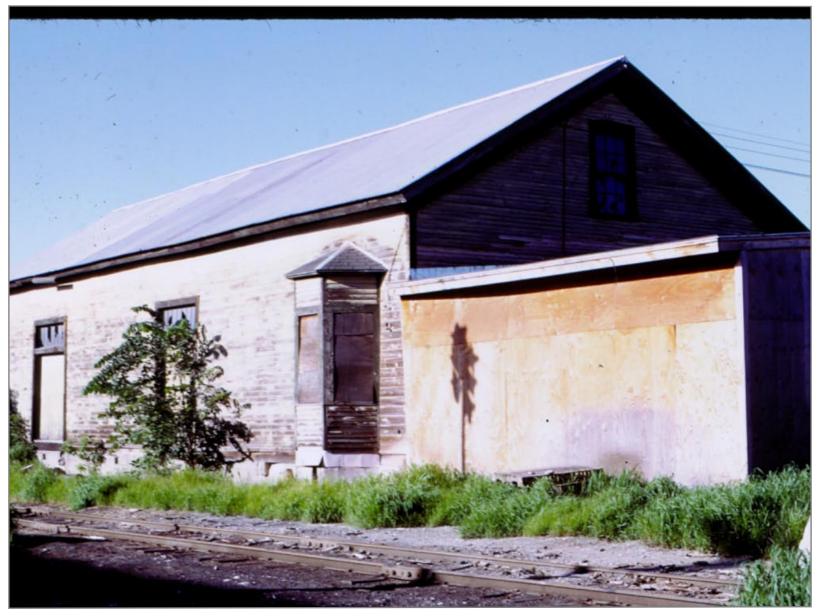

Southbound @ Section House

Section House in Middlebury

Former Creamery on Left looking North

South

South - Former freight house on left

North

Northbound in Middlebury

Northbound at Middlebury Freight House

Southbound at Freight House

Southbound at Middlebury Freight House

Freight House

Freight House

Creamery

South - Farm Supply on right

South

South