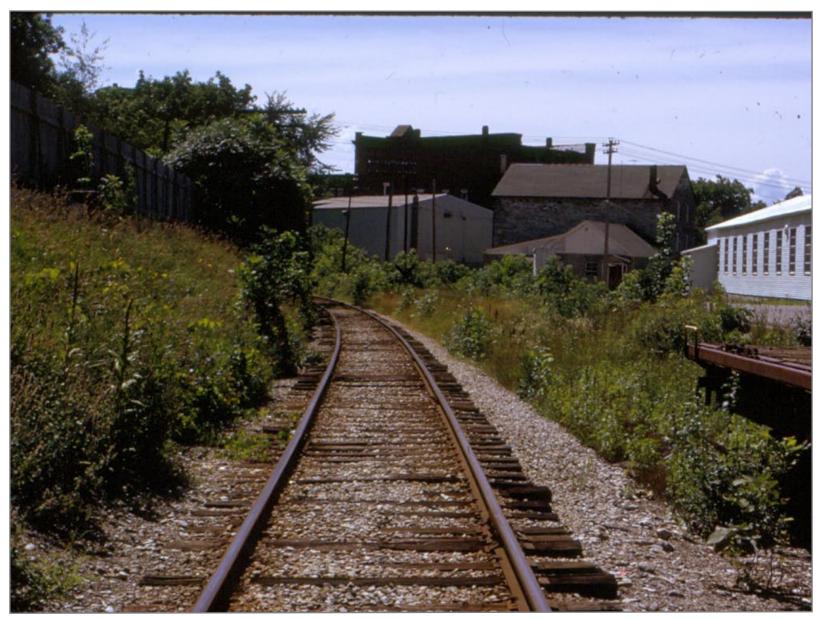

Southbound @ Section House

Section House in Middlebury

Former Creamery on Left looking North

South

South - Former freight house on left

North

Northbound in Middlebury

Northbound at Middlebury Freight House

Southbound at Freight House

Southbound at Middlebury Freight House

Freight House

Freight House

Creamery

South - Farm Supply on right

South

South