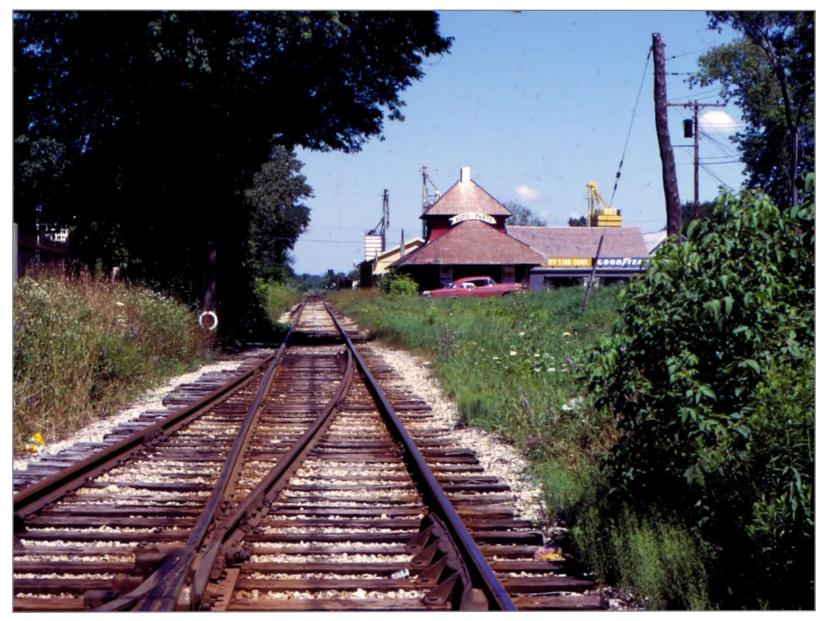

Northbound with station on right

Northbound toward station

Northbound

Middlebury Station

Southbound at Station

Northbound at Middlebury Station

Northbound into yard - section house on right

Northbound over bridge 242