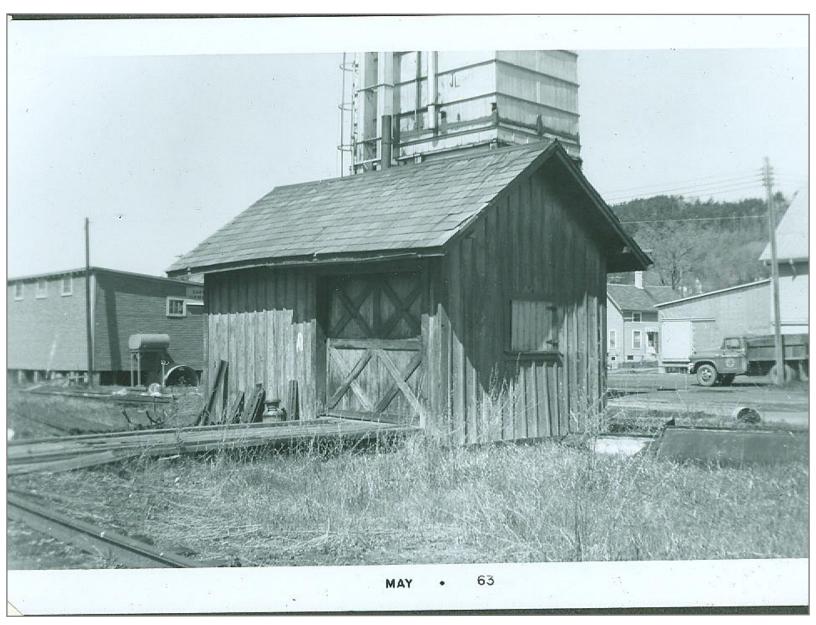

Southbound @ Section House

Section House in Middlebury

Former Creamery on Left looking North

South

South - Former freight house on left

North

Northbound in Middlebury

Northbound at Middlebury Freight House