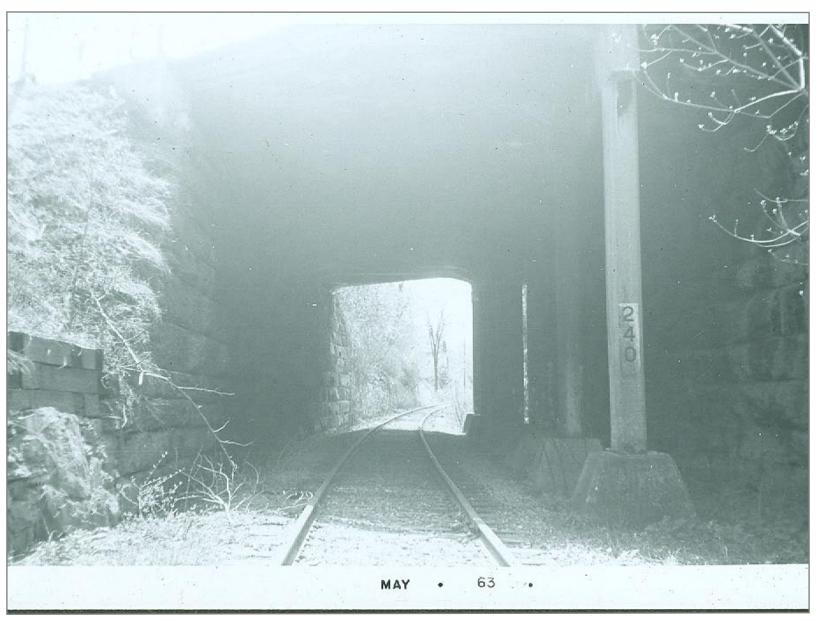

Standing on bridge 240 Southbound

Under bridge 240 Southbound

Bridge 240 Northbound

Bridge 240 Northbound

Under Bridge/Tunnel 240 Southbound

Southbound - Bridge 240 Bourdon Insurance on left, Grange hall 2nd from left, Battell Block on right