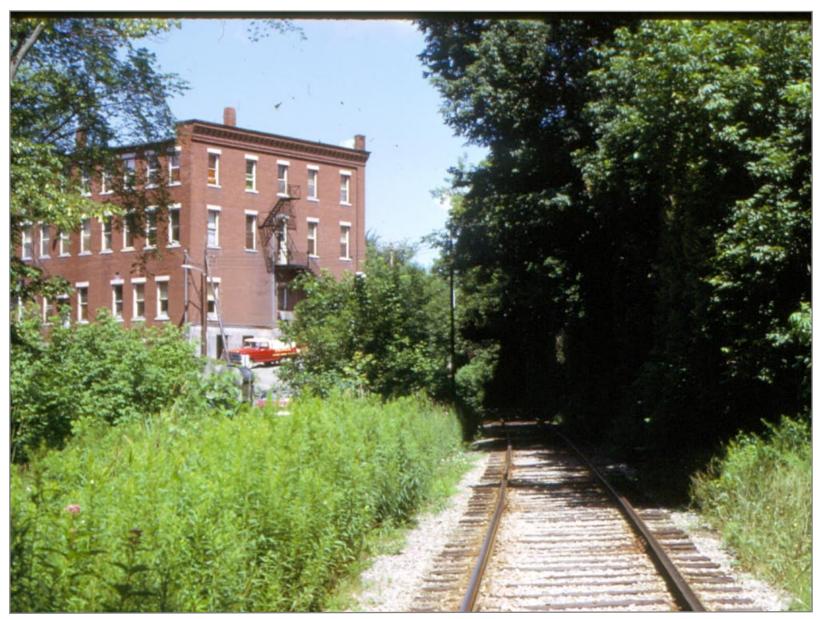

Standing on bridge 240 Southbound

Under bridge 240 Southbound

Bridge 240 Northbound

Bridge 240 Northbound

Under Bridge/Tunnel 240 Southbound

Southbound - Bridge 240 Bourdon Insurance on left, Grange hall 2nd from left, Battell Block on right