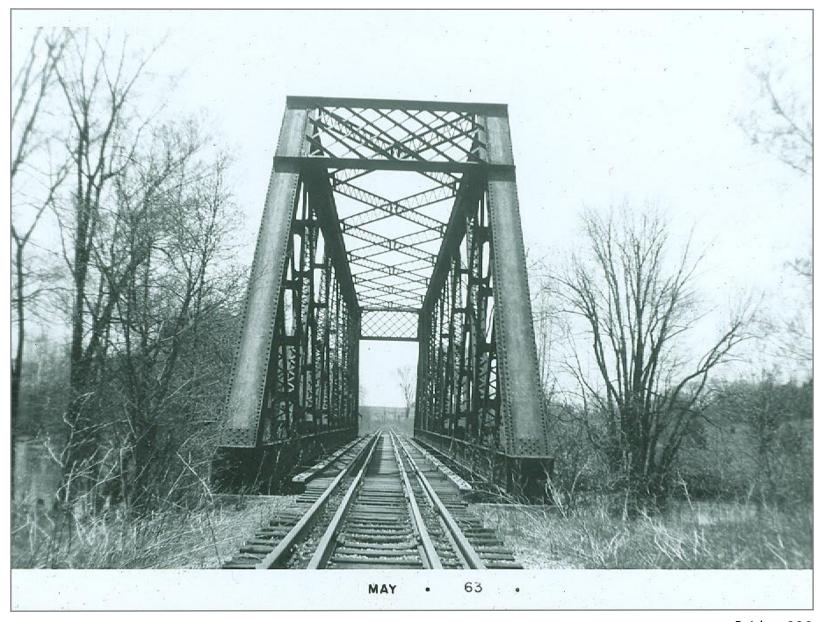

Poulin Collection - Middlebury

Crossing just south of Middlebury

Former Scetion House Foundation at Bridge 239 Bridge is immediately right

Bridge 239

Bridge 239 just south of Middlebury

Bridge 239 just south of Middlebury