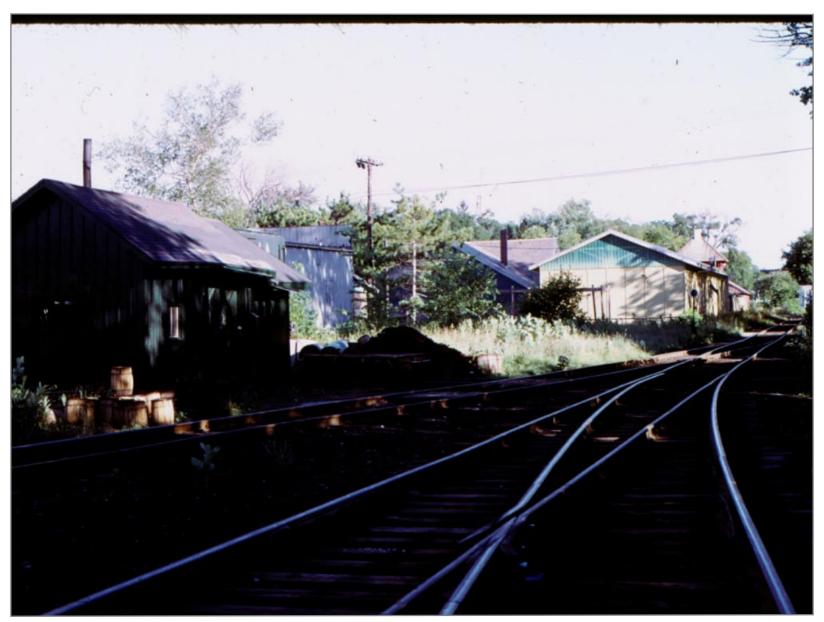

Southbound at Freight House

Southbound at Middlebury Freight House

Freight House

Freight House

Creamery

South - Farm Supply on right

South

South