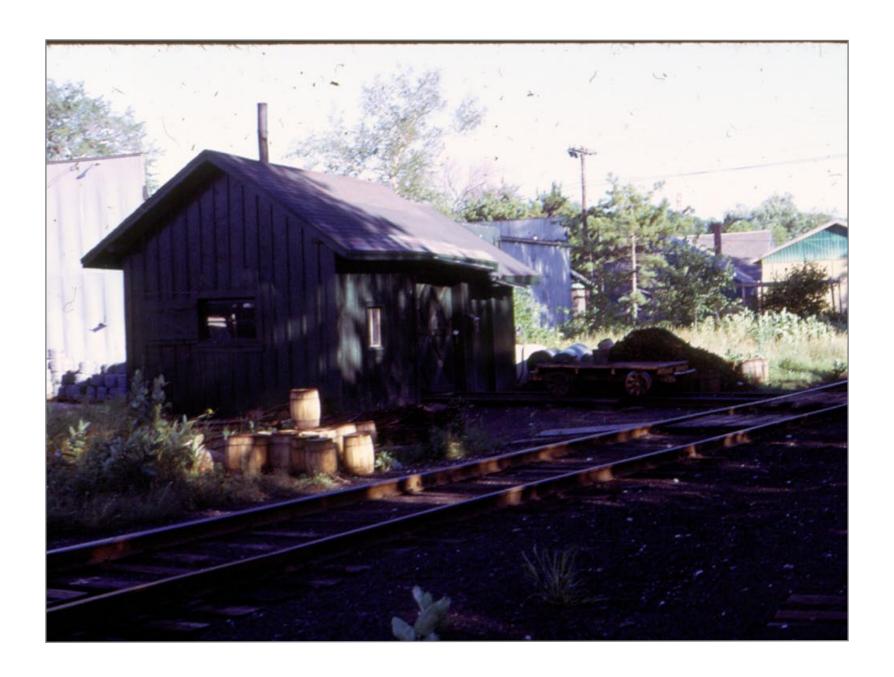

Southbound @ Section House

Section House in Middlebury

Former Creamery on Left looking North

South

South - Former freight house on left

North

Northbound in Middlebury

Northbound at Middlebury Freight House

Southbound at Freight House

Southbound at Middlebury Freight House

Freight House

Freight House

Creamery

South - Farm Supply on right

South

South