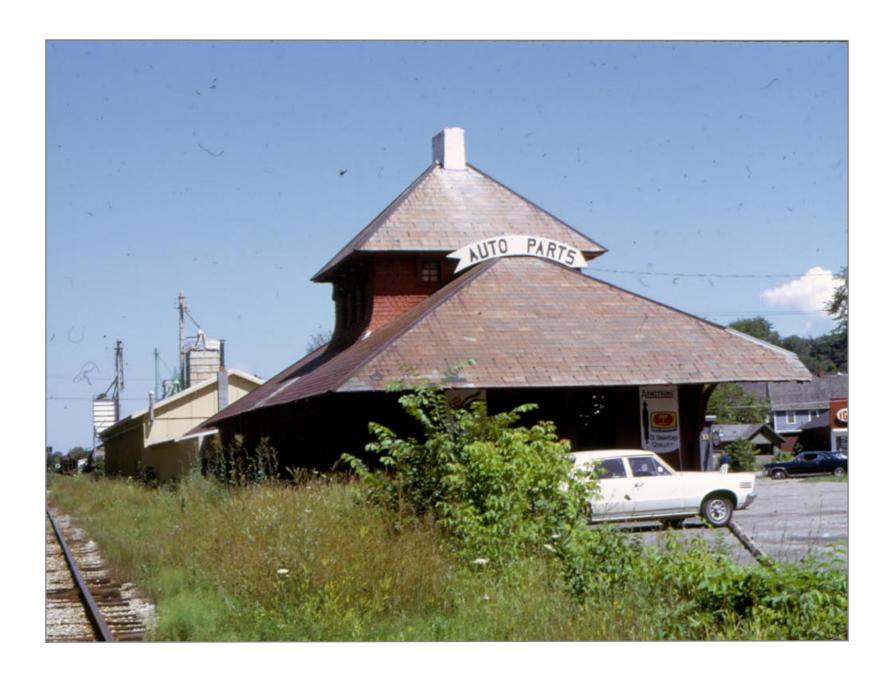

Southbound @ Section House

Section House in Middlebury

Former Creamery on Left looking North

South

South - Former freight house on left

North

Northbound in Middlebury

Northbound at Middlebury Freight House

Southbound at Freight House

Southbound at Middlebury Freight House

Freight House

Freight House

Creamery

South - Farm Supply on right

South

South