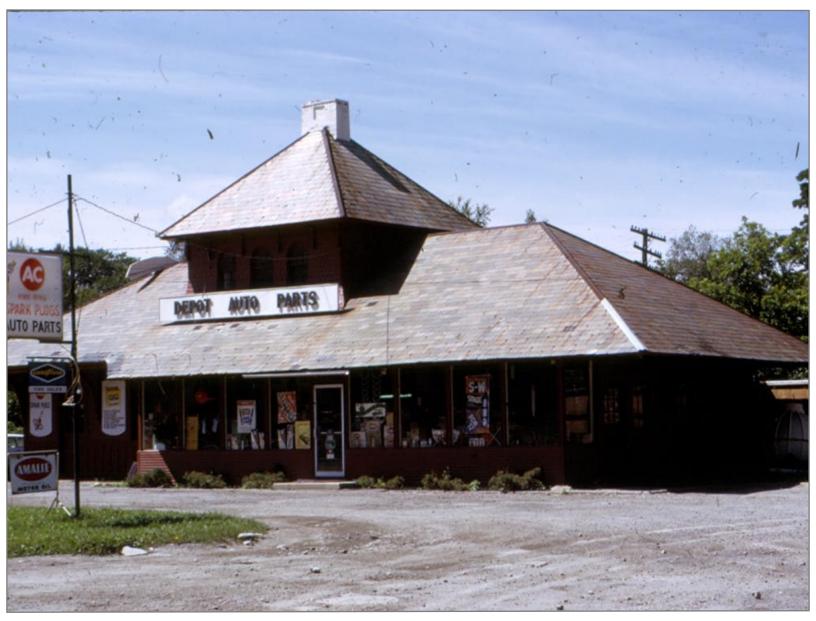

Southbound @ Section House

Section House in Middlebury

Former Creamery on Left looking North

South

South - Former freight house on left

North

Northbound in Middlebury

Northbound at Middlebury Freight House

Southbound at Freight House

Southbound at Middlebury Freight House

Freight House

Freight House

Creamery

South - Farm Supply on right

South

South