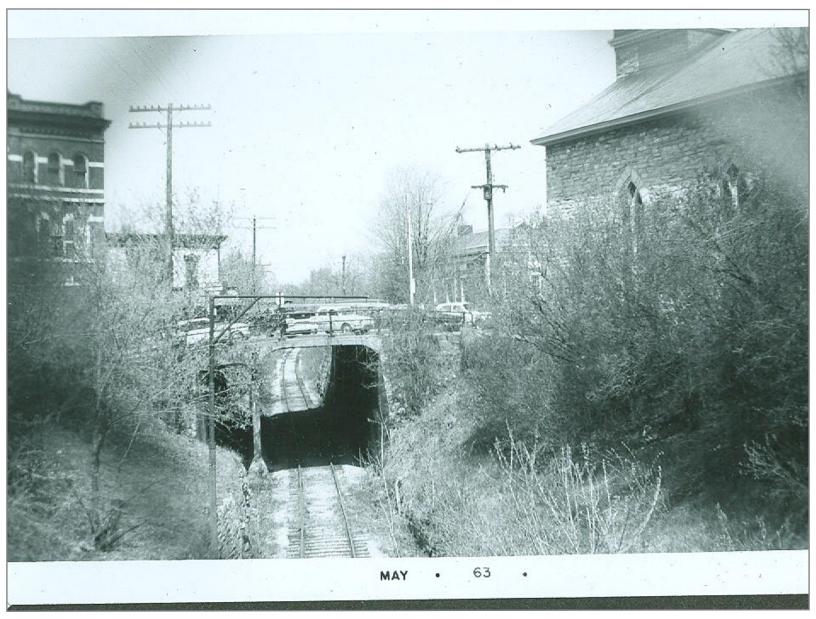

Bridge 240 Southbound

Bridge 241 Northbound St. Stevens Church on right

Southbound Bridge 241

Bridge 241 Southbound

Northbound @ Bridge 241

Northbound off bridge 241 - Former Vermont marble Works on left

Southbound Bridge 241