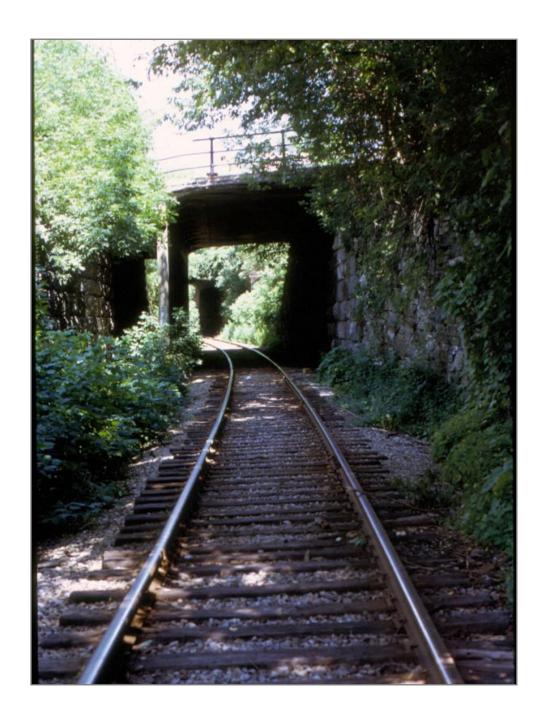

Standing on bridge 240 Southbound

Under bridge 240 Southbound

Bridge 240 Northbound

Bridge 240 Northbound

Under Bridge/Tunnel 240 Southbound

Southbound - Bridge 240 Bourdon Insurance on left, Grange hall 2nd from left, Battell Block on right