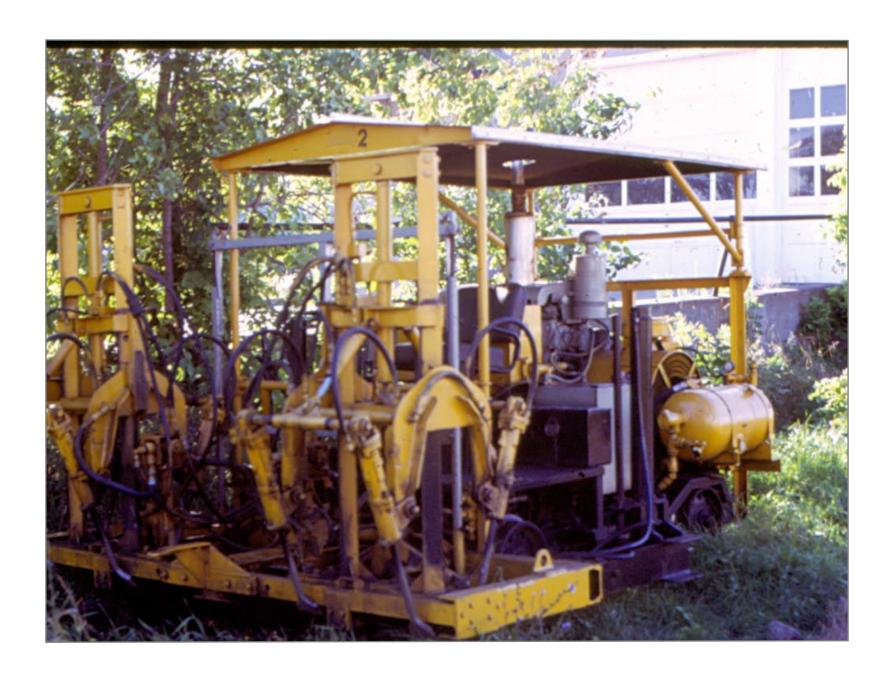

North

North

North

Northbound out of Middlebury

Northbound out of Middlebury - rail grinding machine