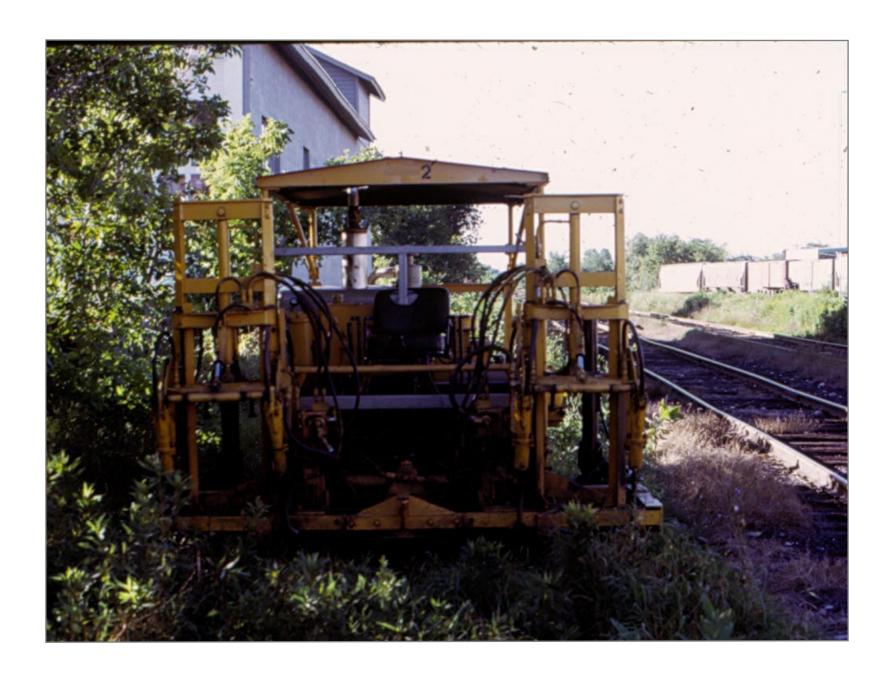

North

North

North

Northbound out of Middlebury

Northbound out of Middlebury - rail grinding machine