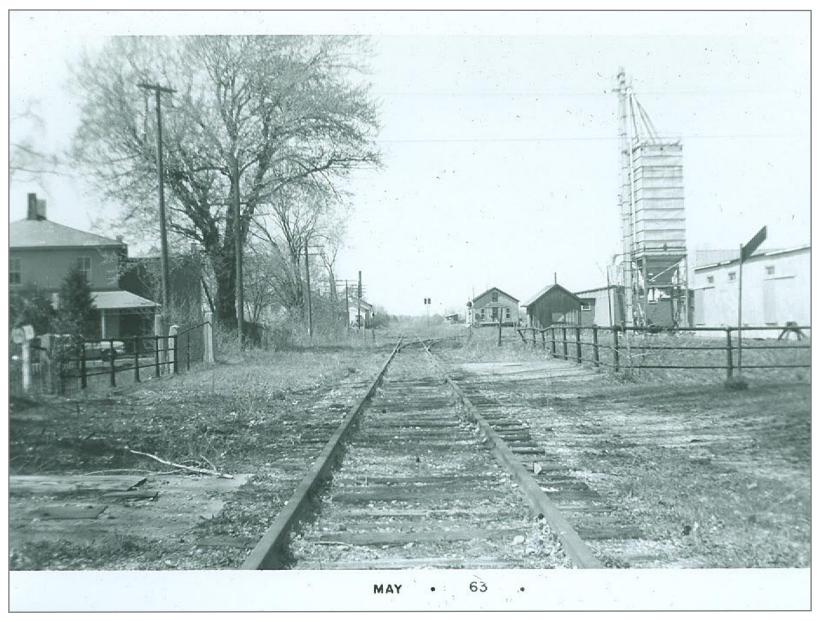

Southbound @ Section House

Section House in Middlebury

Former Creamery on Left looking North

South

South - Former freight house on left

North

Northbound in Middlebury

Northbound at Middlebury Freight House

Southbound at Freight House

Southbound at Middlebury Freight House

Freight House

Freight House

Creamery

South - Farm Supply on right

South

South