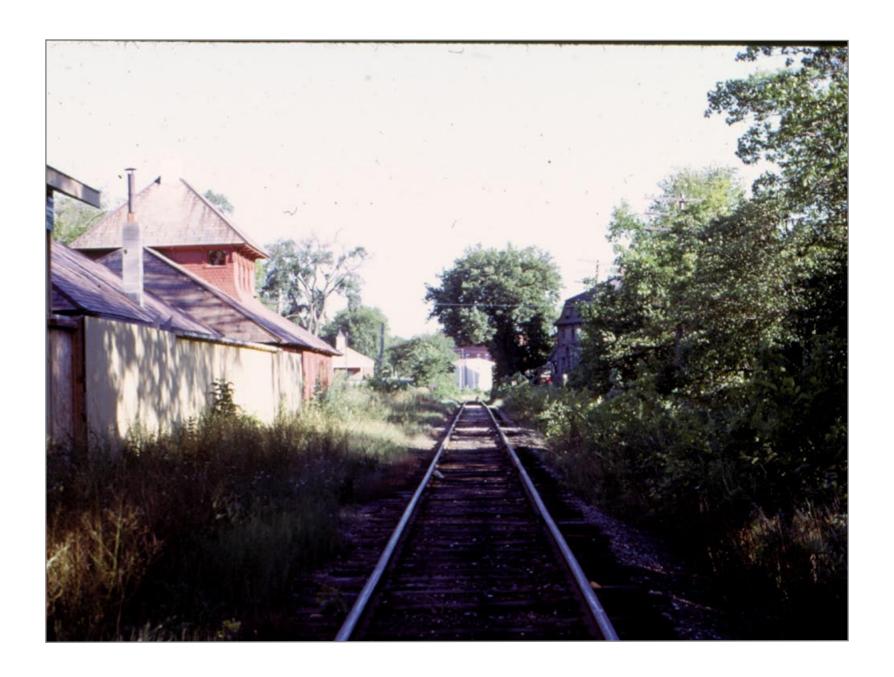

Southbound @ Section House

Section House in Middlebury

Former Creamery on Left looking North

South

South - Former freight house on left

North

Northbound in Middlebury

Northbound at Middlebury Freight House

Southbound at Freight House

Southbound at Middlebury Freight House

Freight House

Freight House

Creamery

South - Farm Supply on right

South

South