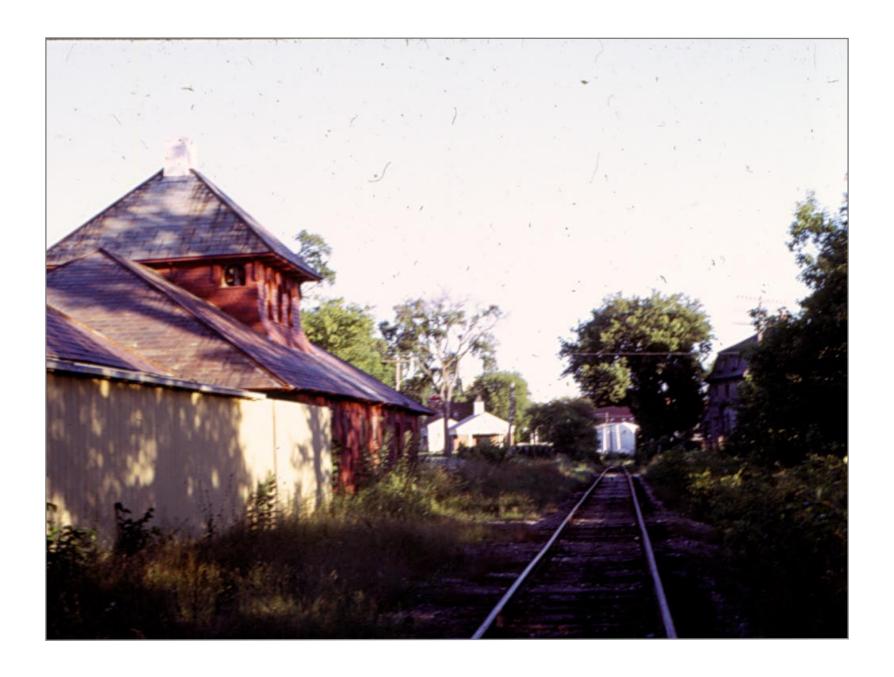

Southbound @ Section House

Section House in Middlebury

Former Creamery on Left looking North

South

South - Former freight house on left

North

Northbound in Middlebury

Northbound at Middlebury Freight House

Southbound at Freight House

Southbound at Middlebury Freight House

Freight House

Freight House

Creamery

South - Farm Supply on right

South

South