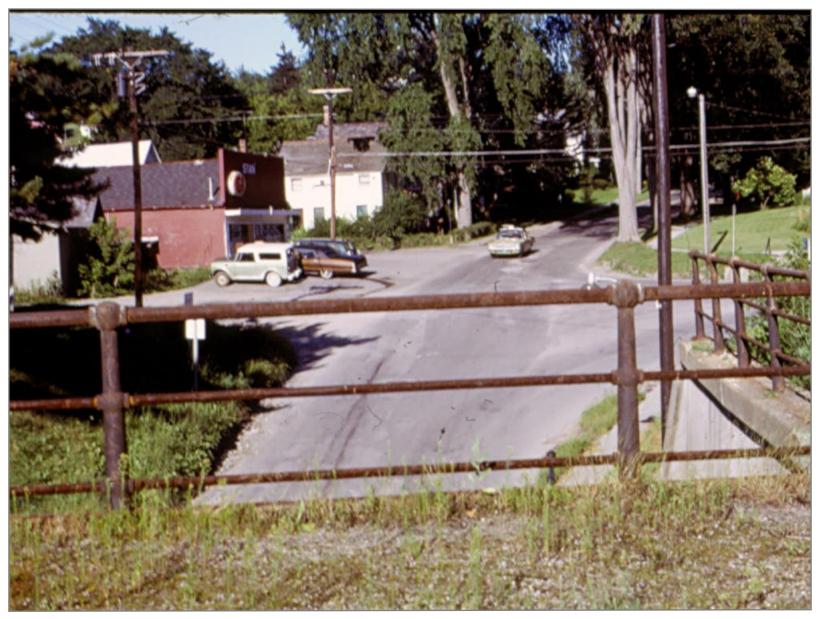

Poulin Collection - Middlebury

Crossing just south of Middlebury

Former Scetion House Foundation at Bridge 239 Bridge is immediately right

Bridge 239

Bridge 239 just south of Middlebury

Bridge 239 just south of Middlebury