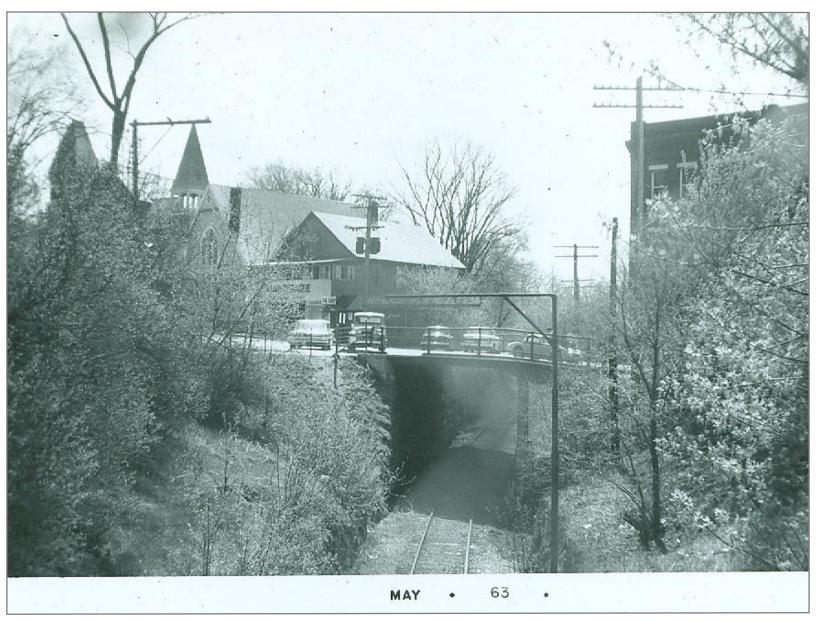

Standing on bridge 240 Southbound

Under bridge 240 Southbound

Bridge 240 Northbound

Bridge 240 Northbound

Under Bridge/Tunnel 240 Southbound

Southbound - Bridge 240 Bourdon Insurance on left, Grange hall 2nd from left, Battell Block on right