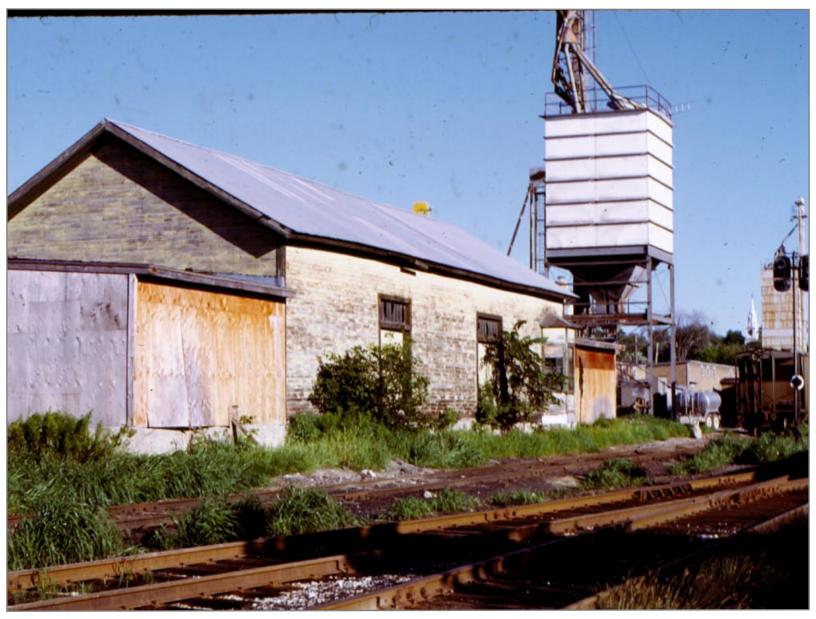

Southbound at Freight House

Southbound at Middlebury Freight House

Freight House

Freight House

Creamery

South - Farm Supply on right

South

South