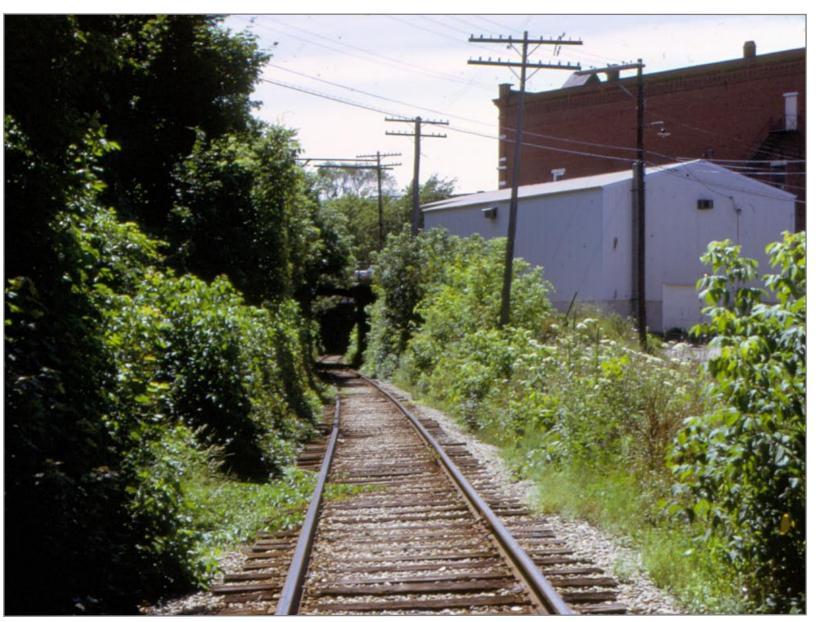

Bridge 240 Southbound

Bridge 241 Northbound St. Stevens Church on right

Southbound Bridge 241

Bridge 241 Southbound

Northbound @ Bridge 241

Northbound off bridge 241 - Former Vermont marble Works on left

Southbound Bridge 241

Southbound towards bridge 241

Southbound - Marble Works on right

Former Marble Works on right - Cartmell Sales and Service at time of photo

Cartmell Sales and Service 1972

Southbound near Middlebury Depot