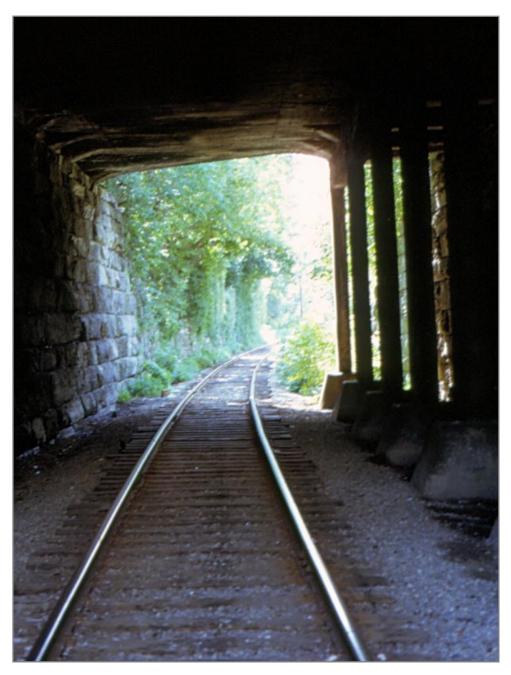

Standing on bridge 240 Southbound

Under bridge 240 Southbound

Bridge 240 Northbound

Bridge 240 Northbound

Under Bridge/Tunnel 240 Southbound

Southbound - Bridge 240 Bourdon Insurance on left, Grange hall 2nd from left, Battell Block on right