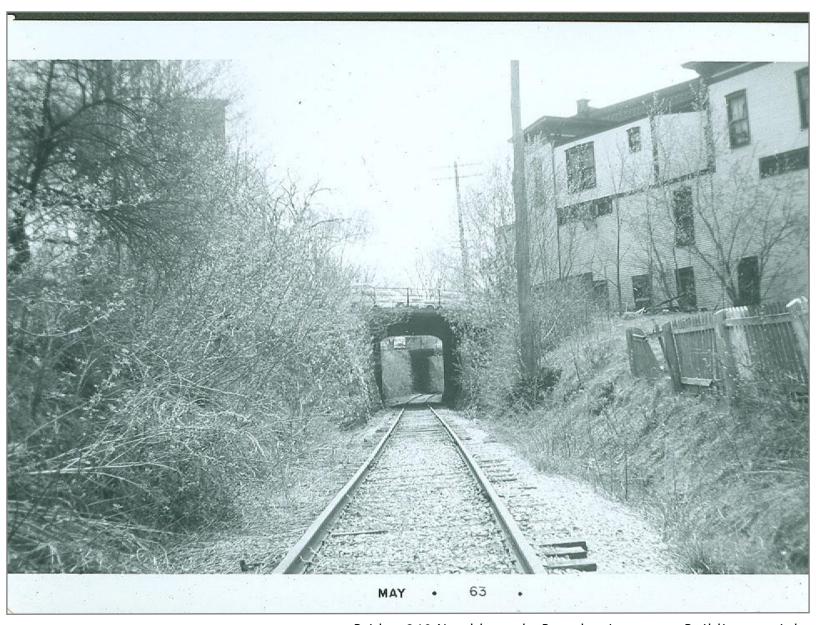

Bridge 239 Northbound into Middlebury

Northbound into Middlebury

Southbound out of Bridge/Tunnel 240

Bridge 240 Northbound - Bourdon Insurance Building on right

Northbound into Bridge/Tunnel 240 - Battell Block on left

Standing on bridge 240 Southbound

Under bridge 240 Southbound

Bridge 240 Northbound

Bridge 240 Northbound

Under Bridge/Tunnel 240 Southbound

Southbound - Bridge 240 Bourdon Insurance on left, Grange hall 2nd from left, Battell Block on right