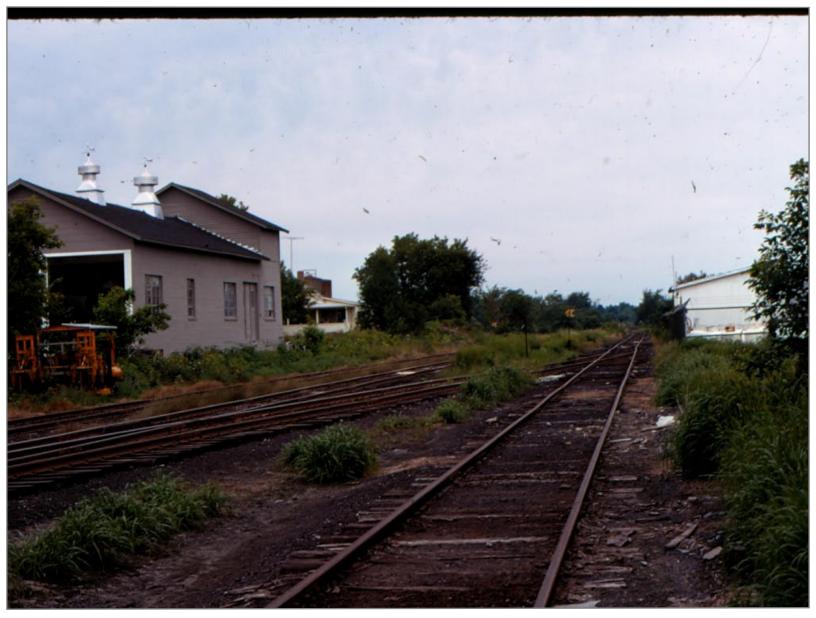

Southbound at Freight House

Southbound at Middlebury Freight House

Freight House

Freight House

Creamery

South - Farm Supply on right

South

South

North

North

North

Northbound out of Middlebury

Northbound out of Middlebury - rail grinding machine