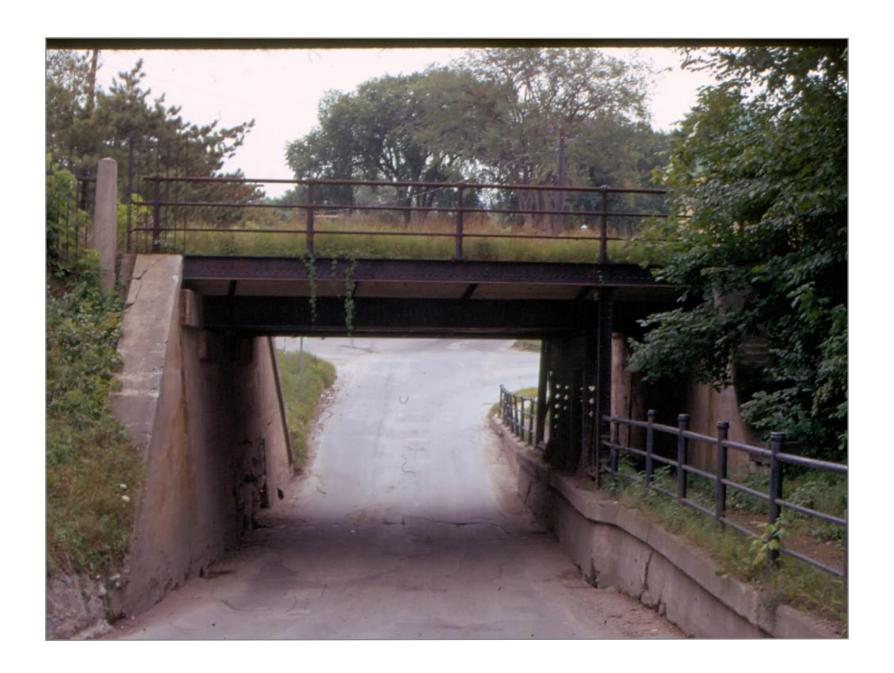

Standing on bridge 240 Southbound

Under bridge 240 Southbound

Bridge 240 Northbound

Bridge 240 Northbound

Under Bridge/Tunnel 240 Southbound

Southbound - Bridge 240 Bourdon Insurance on left, Grange hall 2nd from left, Battell Block on right

Bridge 240 Southbound

Bridge 241 Northbound St. Stevens Church on right

Southbound Bridge 241

Bridge 241 Southbound

Northbound @ Bridge 241

Northbound off bridge 241 - Former Vermont marble Works on left

Southbound Bridge 241