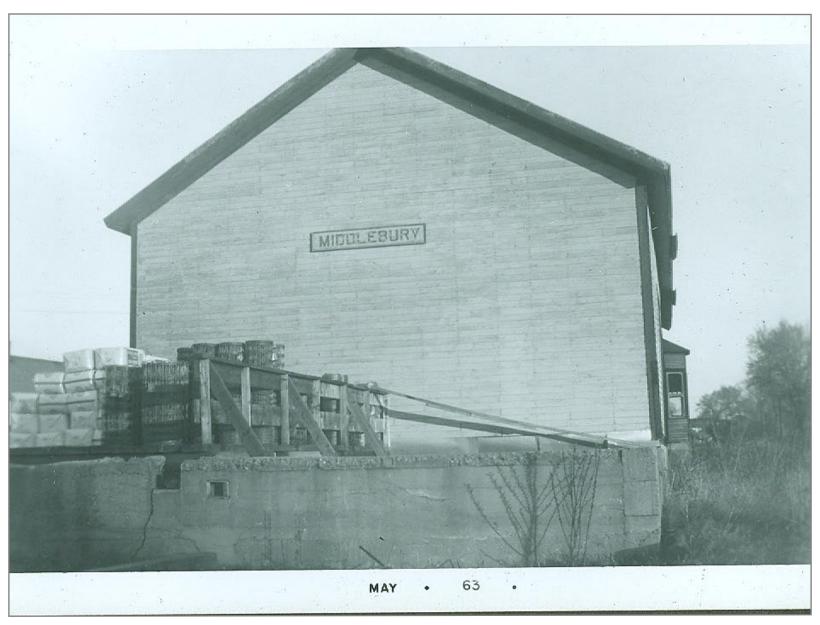

Southbound @ Section House

Section House in Middlebury

Former Creamery on Left looking North

South

South - Former freight house on left

North

Northbound in Middlebury

Northbound at Middlebury Freight House

Southbound at Freight House

Southbound at Middlebury Freight House

Freight House

Freight House

Creamery

South - Farm Supply on right

South

South