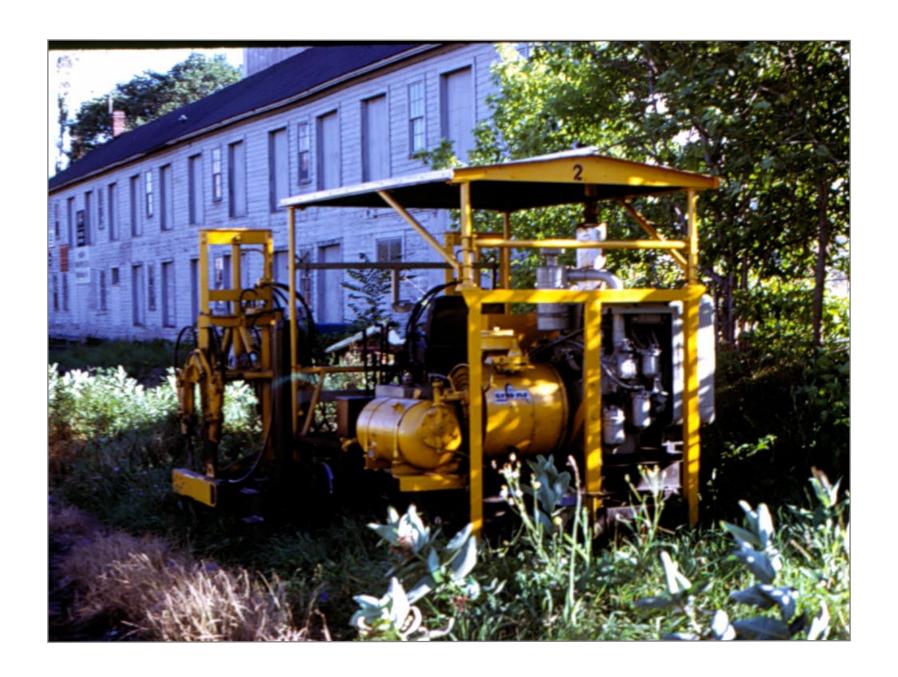

North

North

North

Northbound out of Middlebury

Northbound out of Middlebury - rail grinding machine