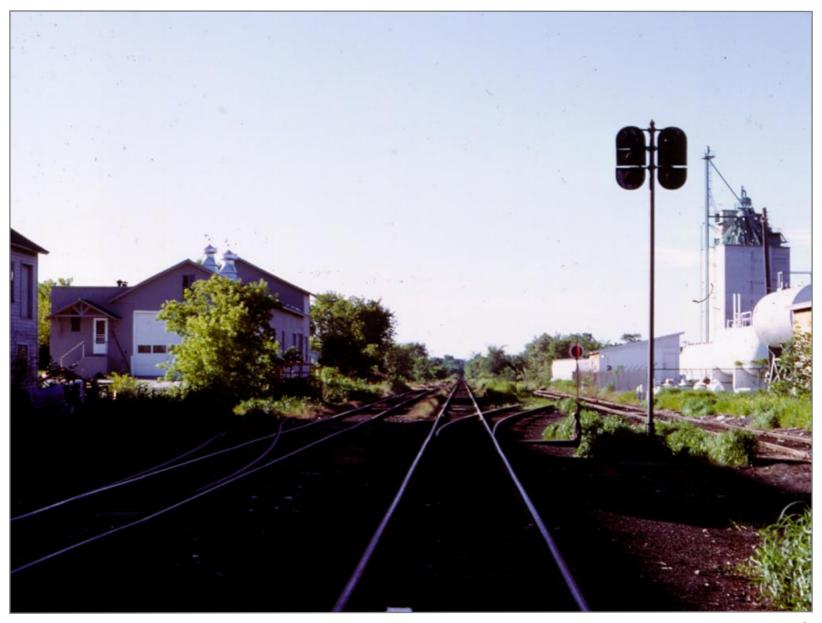

Southbound @ Section House

Section House in Middlebury

Former Creamery on Left looking North

South

South - Former freight house on left

North

Northbound in Middlebury

Northbound at Middlebury Freight House

Southbound at Freight House

Southbound at Middlebury Freight House

Freight House

Freight House

Creamery

South - Farm Supply on right

South

South