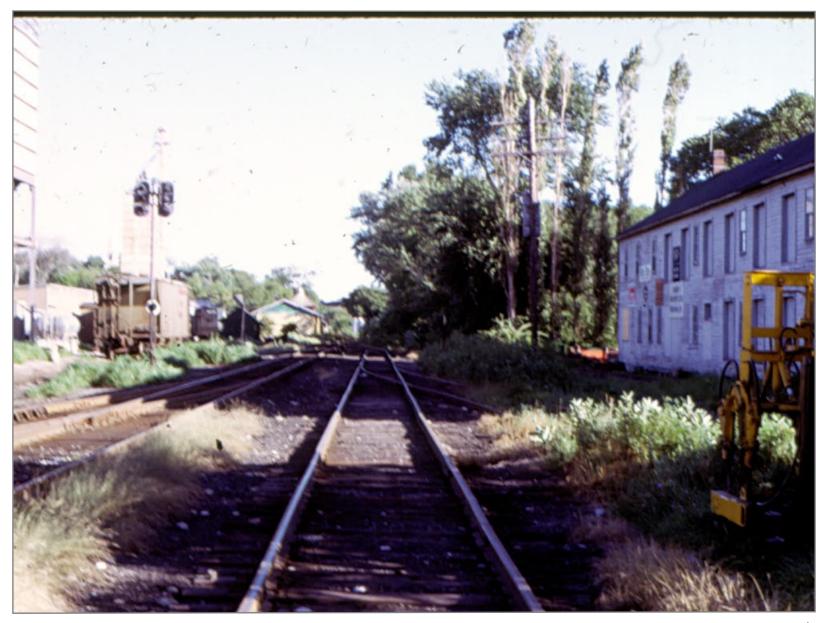

Southbound @ Section House

Section House in Middlebury

Former Creamery on Left looking North

South

South - Former freight house on left

North

Northbound in Middlebury

Northbound at Middlebury Freight House

Southbound at Freight House

Southbound at Middlebury Freight House

Freight House

Freight House

Creamery

South - Farm Supply on right

South

South