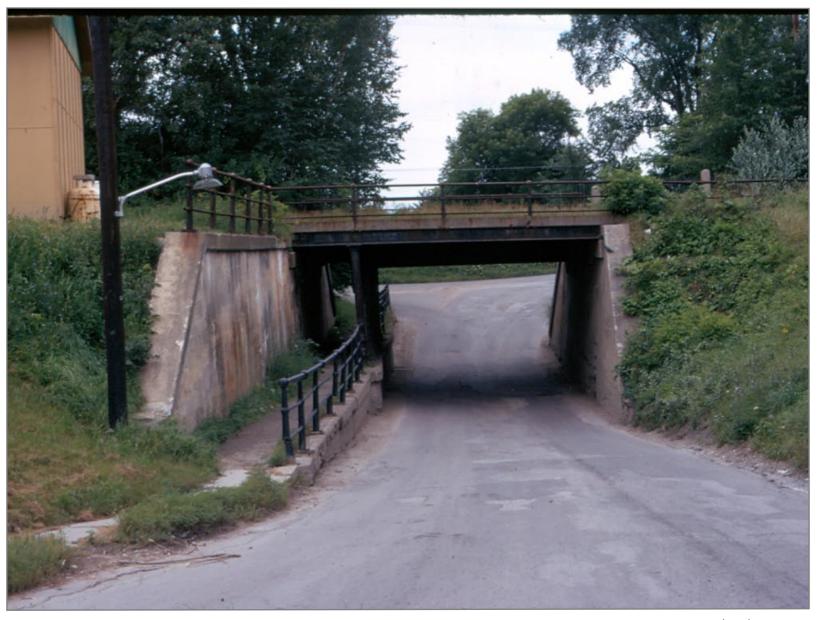

Bridge 239 Northbound into Middlebury

Northbound into Middlebury

Southbound out of Bridge/Tunnel 240

Bridge 240 Northbound - Bourdon Insurance Building on right

Northbound into Bridge/Tunnel 240 - Battell Block on left

Standing on bridge 240 Southbound

Under bridge 240 Southbound

Bridge 240 Northbound

Bridge 240 Northbound

Under Bridge/Tunnel 240 Southbound

Southbound - Bridge 240 Bourdon Insurance on left, Grange hall 2nd from left, Battell Block on right