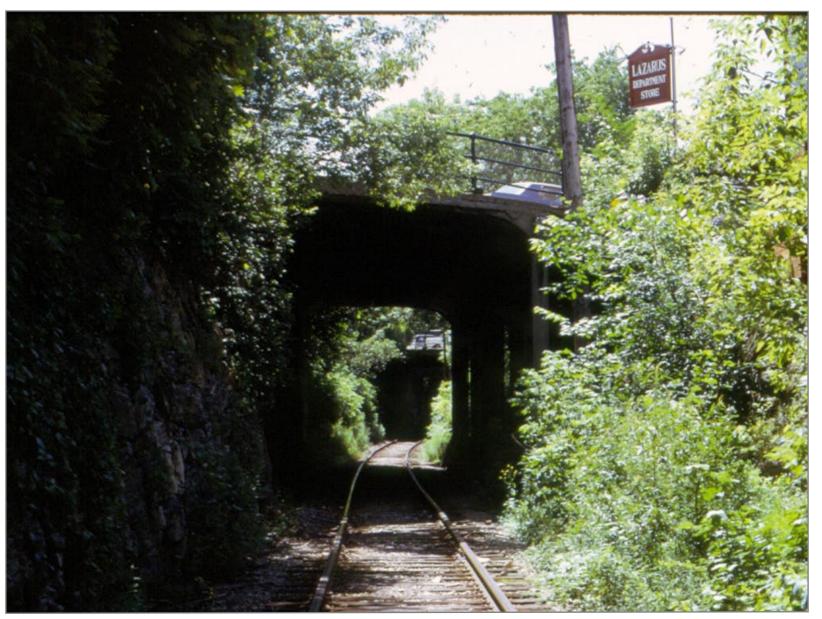

Bridge 239 Northbound into Middlebury

Northbound into Middlebury

Southbound out of Bridge/Tunnel 240

Bridge 240 Northbound - Bourdon Insurance Building on right

Northbound into Bridge/Tunnel 240 - Battell Block on left

Standing on bridge 240 Southbound

Under bridge 240 Southbound

Bridge 240 Northbound

Bridge 240 Northbound

Under Bridge/Tunnel 240 Southbound

Southbound - Bridge 240 Bourdon Insurance on left, Grange hall 2nd from left, Battell Block on right