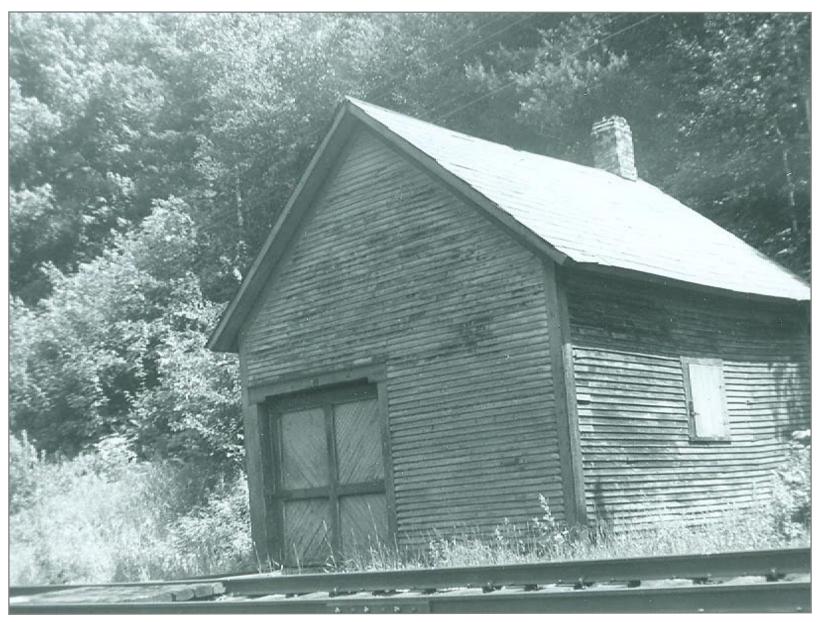

Poulin Collection - Ludlow

Tool House in Ludlow - note coal conveyor on right

Tool House on right

Toolhouse south of Ludlow 7/4/62

Northbound into Ludlow

Northbound @ Ludlow

Ludlow 7/4/62

Ludlow 7/4/62