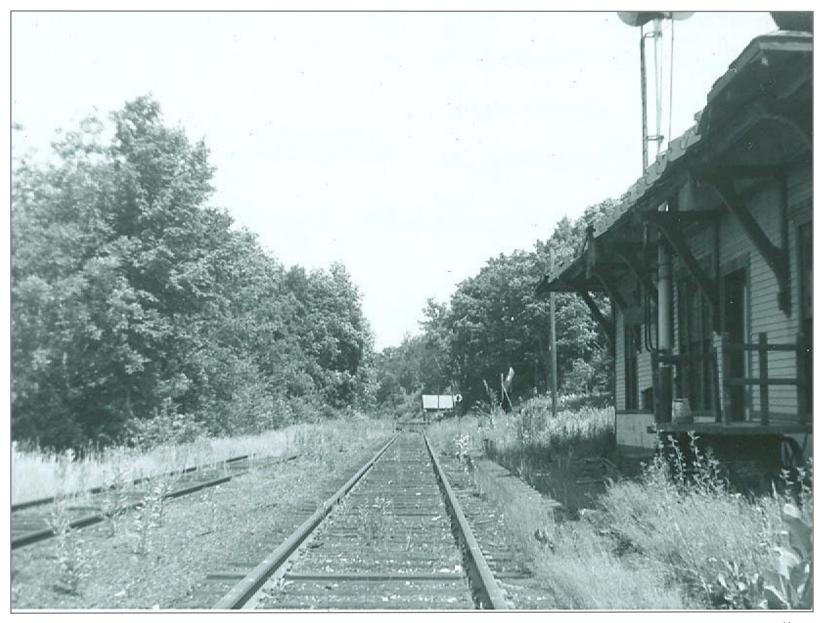

Poulin Collection - Ludlow

Tool House in Ludlow - note coal conveyor on right

Tool House on right

Toolhouse south of Ludlow 7/4/62

Northbound into Ludlow

Northbound @ Ludlow

Ludlow 7/4/62

Ludlow 7/4/62