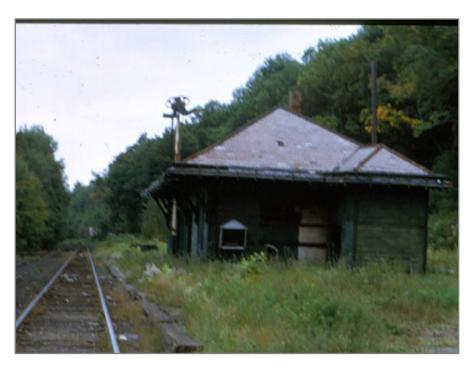

Poulin Collection - Ludlow

Tool House in Ludlow - note coal conveyor on right

Tool House on right

Toolhouse south of Ludlow 7/4/62

Northbound into Ludlow

Northbound @ Ludlow

Ludlow 7/4/62

Ludlow 7/4/62