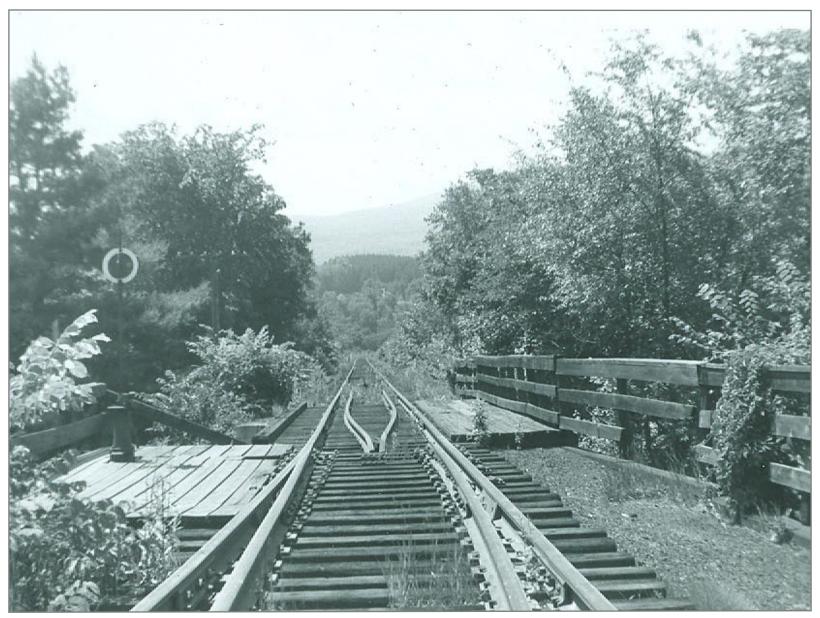

Ludlow

Ludlow

Northbound @ Bridge 135

Bridge 135 Ludlow

Ludlow

Bridge 135 Ludlow

Northbound @ High Bridge in Ludlow

Southbound @ Bridge 136 Ludlow

West View from High Bridge in Ludlow

West at bridge 136 Ludlow

East View Ludlow

1st Crossing North of Ludlow Station

Bridge 137 North of Ludlow 7/4/62

Northbound out of Ludlow

Northbound past Ludlow

north out of ludlow