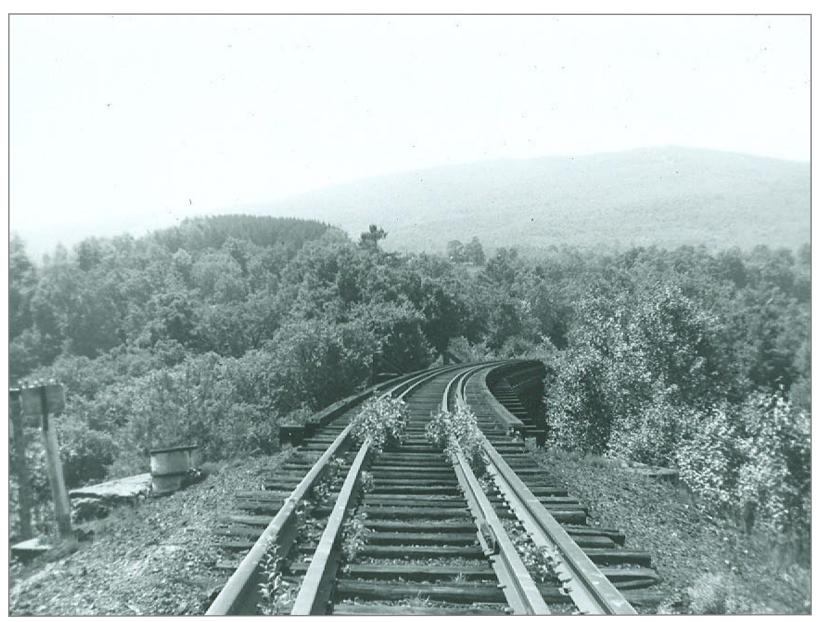

West View from High Bridge in Ludlow

West at bridge 136 Ludlow

East View Ludlow

1st Crossing North of Ludlow Station

Bridge 137 North of Ludlow 7/4/62

Northbound out of Ludlow

Northbound past Ludlow

north out of ludlow

Southbound North of Ludlow

Northbound out of ludlow

Southbound at 1st crossing south of Healdville

1st crossing south of Healdville

Bridge 139 north of Ludlow