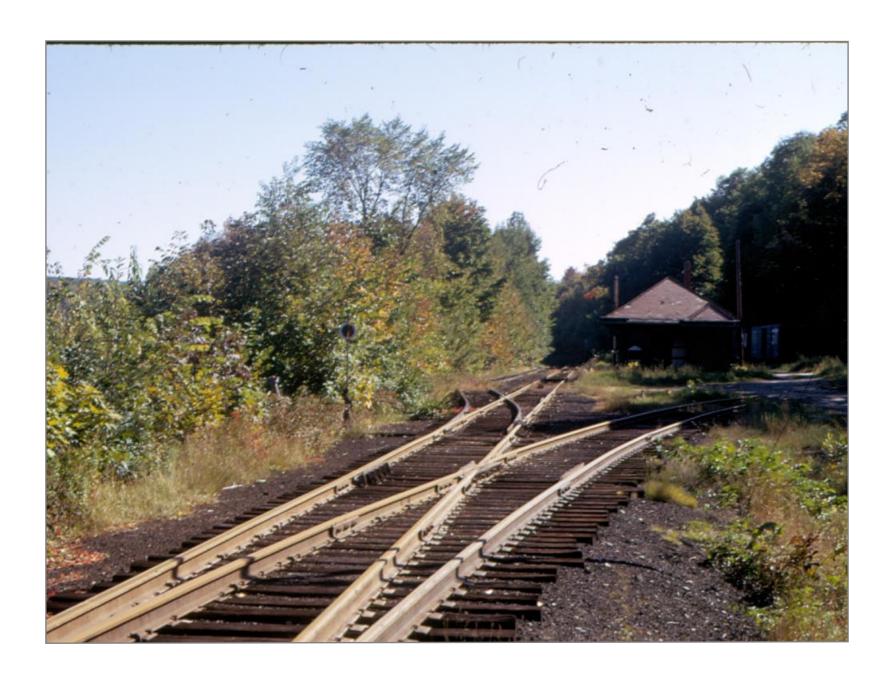

West View from High Bridge in Ludlow

West at bridge 136 Ludlow

East View Ludlow

1st Crossing North of Ludlow Station

Bridge 137 North of Ludlow 7/4/62

Northbound out of Ludlow

Northbound past Ludlow

north out of ludlow