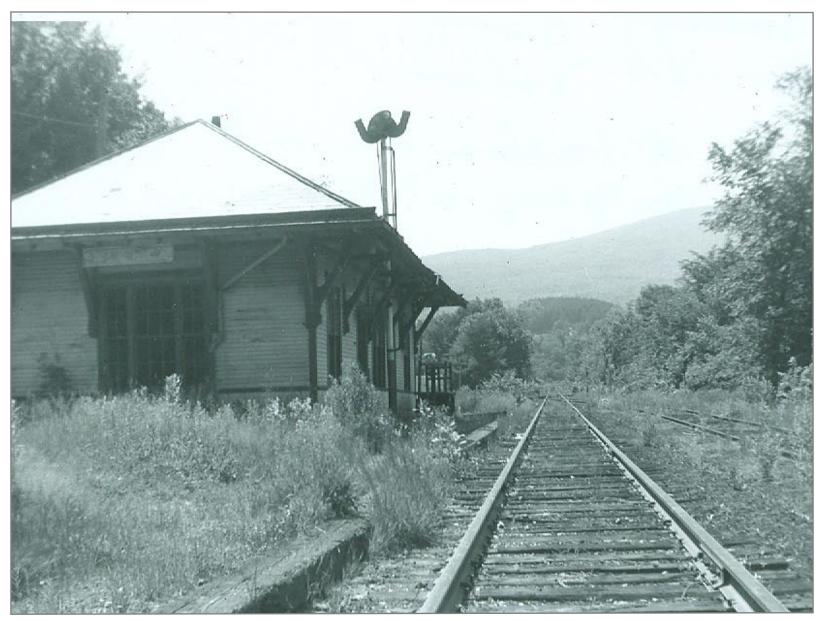

Poulin Collection - Ludlow

Tool House in Ludlow - note coal conveyor on right

Tool House on right

Toolhouse south of Ludlow 7/4/62

Northbound into Ludlow

Northbound @ Ludlow

Ludlow 7/4/62

Ludlow 7/4/62