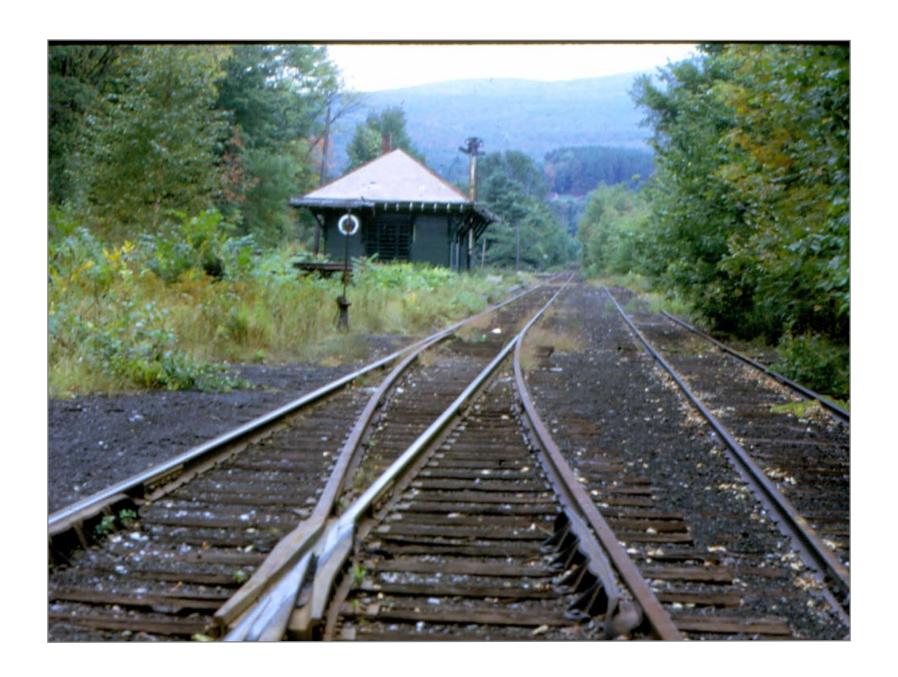

West View from High Bridge in Ludlow

West at bridge 136 Ludlow

East View Ludlow

1st Crossing North of Ludlow Station

Bridge 137 North of Ludlow 7/4/62

Northbound out of Ludlow

Northbound past Ludlow

north out of ludlow