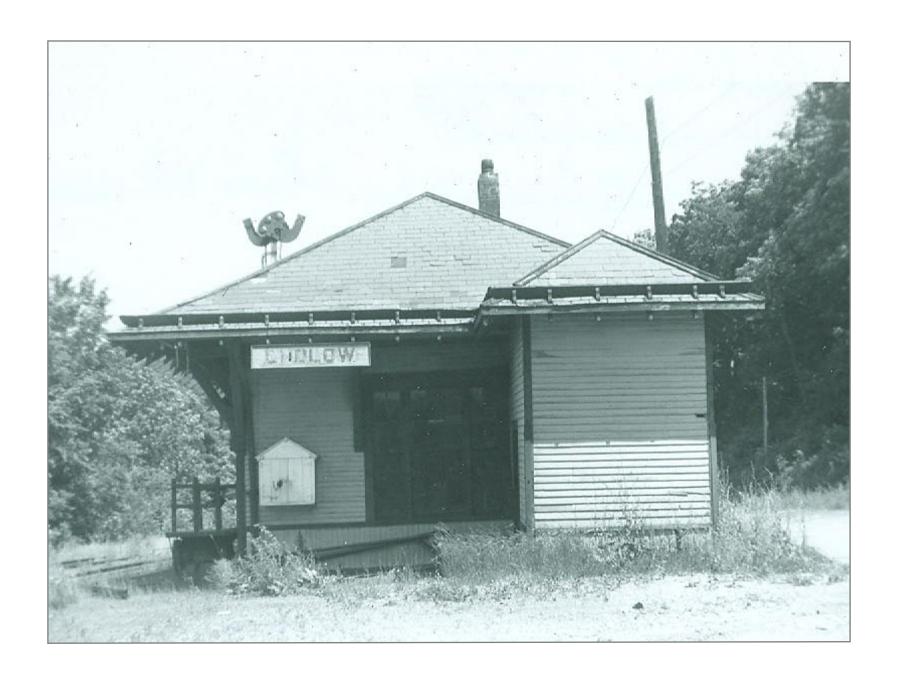

Poulin Collection - Ludlow

Tool House in Ludlow - note coal conveyor on right

Tool House on right

Toolhouse south of Ludlow 7/4/62

Northbound into Ludlow

Northbound @ Ludlow

Ludlow 7/4/62

Ludlow 7/4/62