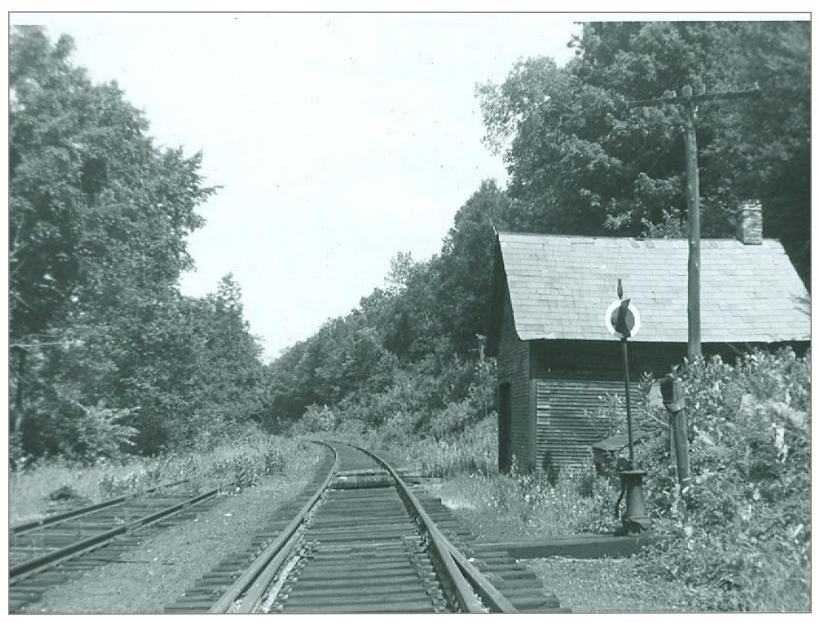

Poulin Collection - Ludlow

Tool House in Ludlow - note coal conveyor on right

Tool House on right

Toolhouse south of Ludlow 7/4/62

Northbound into Ludlow

Northbound @ Ludlow

Ludlow 7/4/62

Ludlow 7/4/62