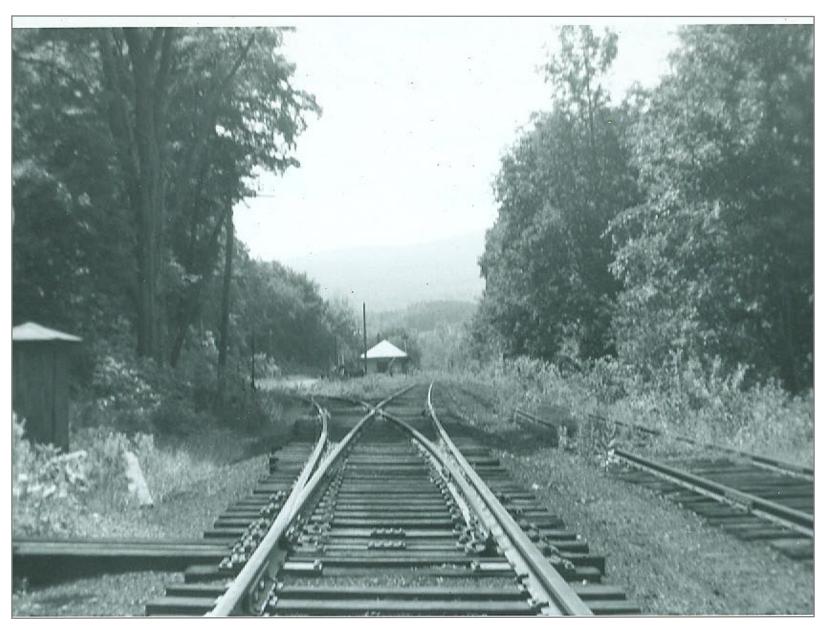

West View from High Bridge in Ludlow

West at bridge 136 Ludlow

East View Ludlow

1st Crossing North of Ludlow Station

Bridge 137 North of Ludlow 7/4/62

Northbound out of Ludlow

Northbound past Ludlow

north out of ludlow