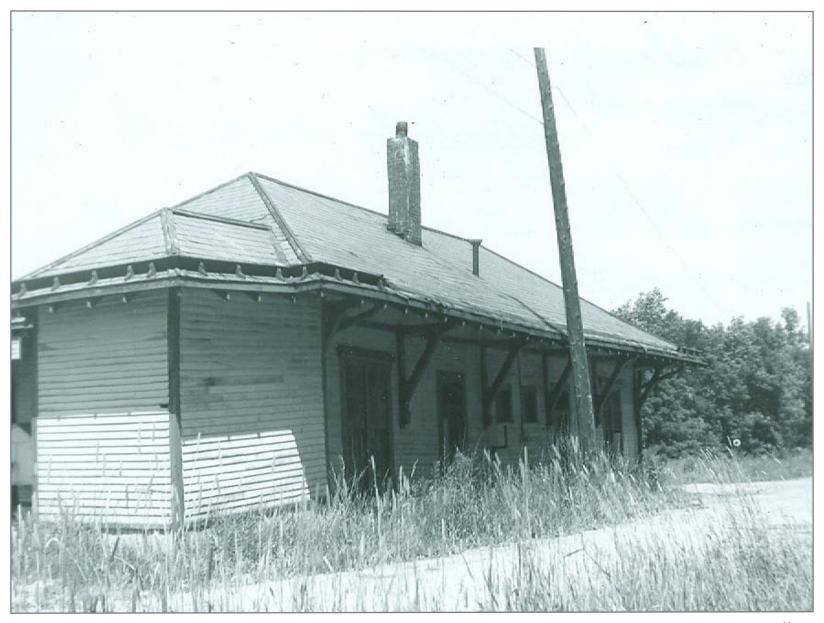

Poulin Collection - Ludlow

Tool House in Ludlow - note coal conveyor on right

Tool House on right

Toolhouse south of Ludlow 7/4/62

Northbound into Ludlow

Northbound @ Ludlow

Ludlow 7/4/62

Ludlow 7/4/62