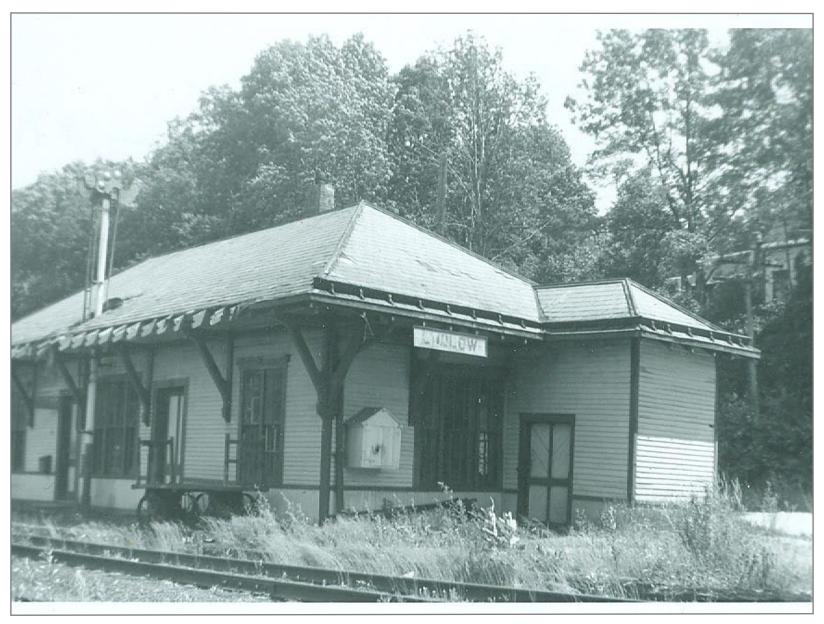

Poulin Collection - Ludlow

Tool House in Ludlow - note coal conveyor on right

Tool House on right

Toolhouse south of Ludlow 7/4/62

Northbound into Ludlow

Northbound @ Ludlow

Ludlow 7/4/62

Ludlow 7/4/62