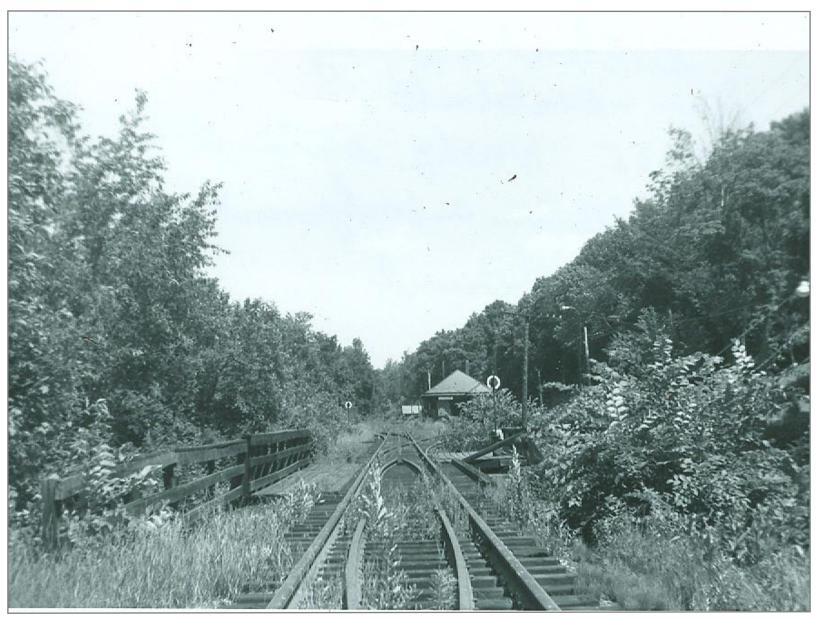

Poulin Collection - Ludlow

Tool House in Ludlow - note coal conveyor on right

Tool House on right

Toolhouse south of Ludlow 7/4/62

Northbound into Ludlow

Northbound @ Ludlow

Ludlow 7/4/62

Ludlow 7/4/62