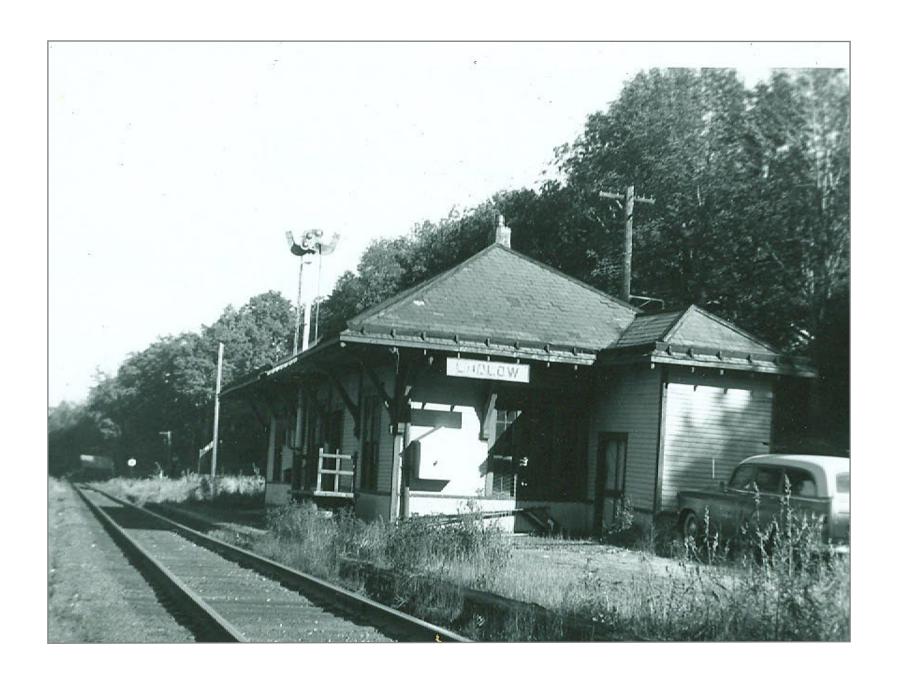

Poulin Collection - Ludlow

Tool House in Ludlow - note coal conveyor on right

Tool House on right

Toolhouse south of Ludlow 7/4/62

Northbound into Ludlow

Northbound @ Ludlow

Ludlow 7/4/62

Ludlow 7/4/62