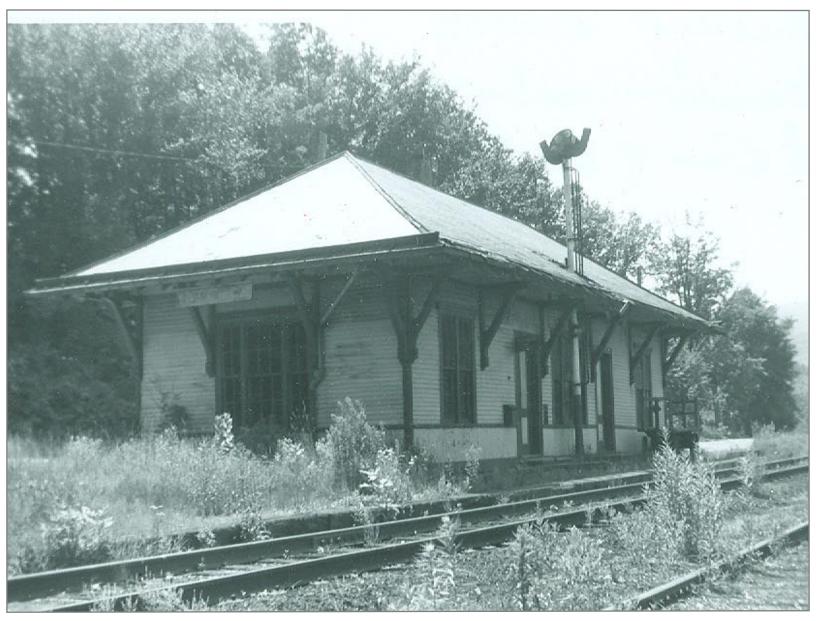

Poulin Collection - Ludlow

Tool House in Ludlow - note coal conveyor on right

Tool House on right

Toolhouse south of Ludlow 7/4/62

Northbound into Ludlow

Northbound @ Ludlow

Ludlow 7/4/62

Ludlow 7/4/62