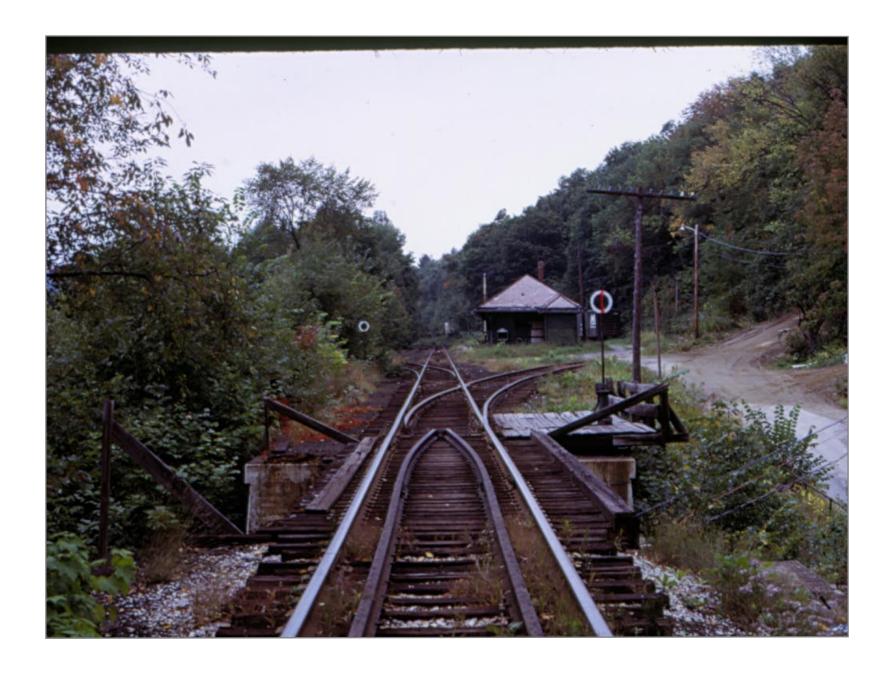

West View from High Bridge in Ludlow

West at bridge 136 Ludlow

East View Ludlow

1st Crossing North of Ludlow Station

Bridge 137 North of Ludlow 7/4/62

Northbound out of Ludlow

Northbound past Ludlow

north out of ludlow