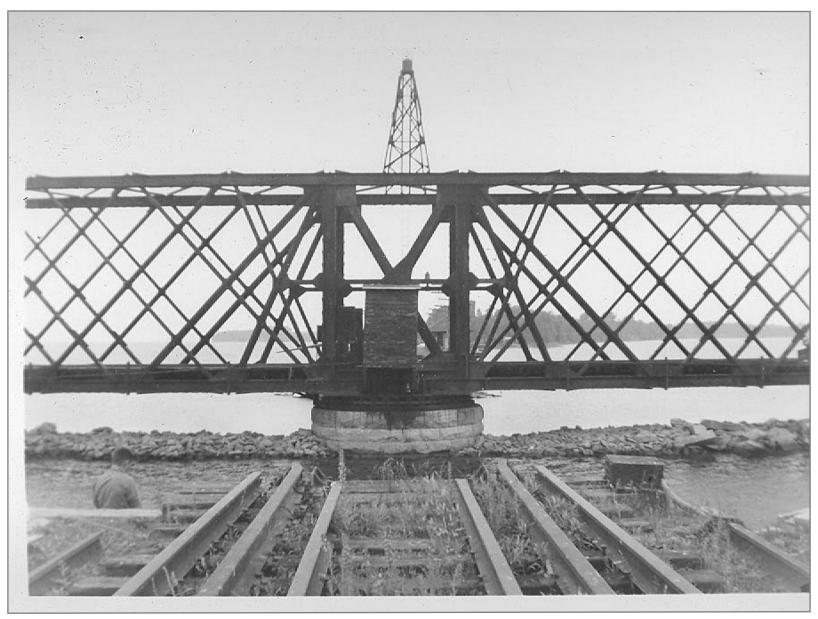

Grand Isle Bridge 273 Southbound

Northbound Bridge 273 Grand Isle 6/29/63

Section House left is north between bridges 273 and 274

Grand Isle left northbound 6/29/63

Grand Isle Tool House 6/29/63

Northbound @ Signal 141.7 Approach Signal to Bow Arrow Draw Bridge - Bridge 274 2.5 miles north of Grand Isle 6/29/63

Northbound @ Signal 141.7

Grand Isle Northbound Bridge 274 6/29/63

Grand Isle Northbound Bridge 274 6/29/63

Southbound @ Bridge 274 6/29/63

Northbound approaching Bow Arrow Draw Bridge 6/29/63

Bow Arrow Draw Bridge Northbound 3.5 miles north of Grand Isle 6/29/63