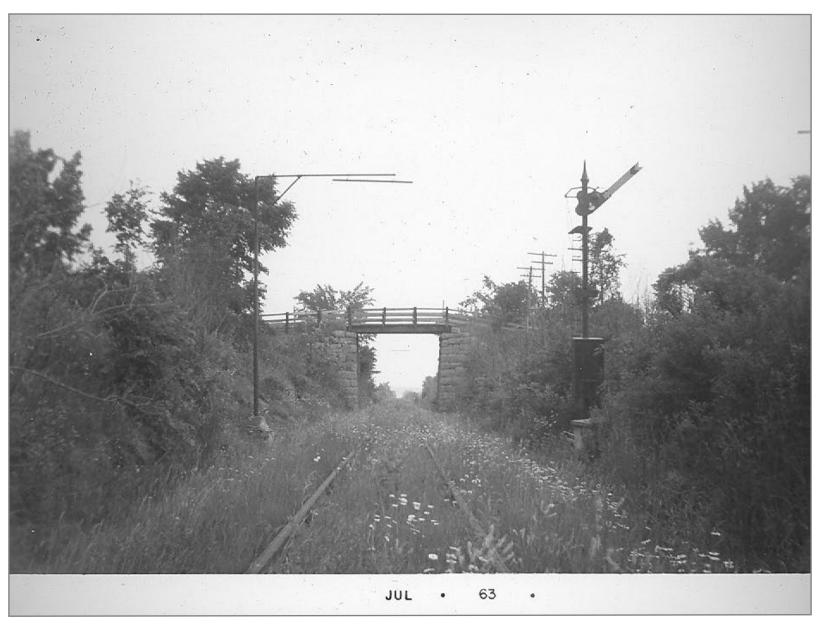

Grand Isle Bridge 273 Southbound

Northbound Bridge 273 Grand Isle 6/29/63

Section House left is north between bridges 273 and 274

Grand Isle left northbound 6/29/63

Grand Isle Tool House 6/29/63

Northbound @ Signal 141.7 Approach Signal to Bow Arrow Draw Bridge - Bridge 274 2.5 miles north of Grand Isle 6/29/63

Northbound @ Signal 141.7

Grand Isle Northbound Bridge 274 6/29/63

Grand Isle Northbound Bridge 274 6/29/63

Southbound @ Bridge 274 6/29/63

Northbound approaching Bow Arrow Draw Bridge 6/29/63

Bow Arrow Draw Bridge Northbound 3.5 miles north of Grand Isle 6/29/63