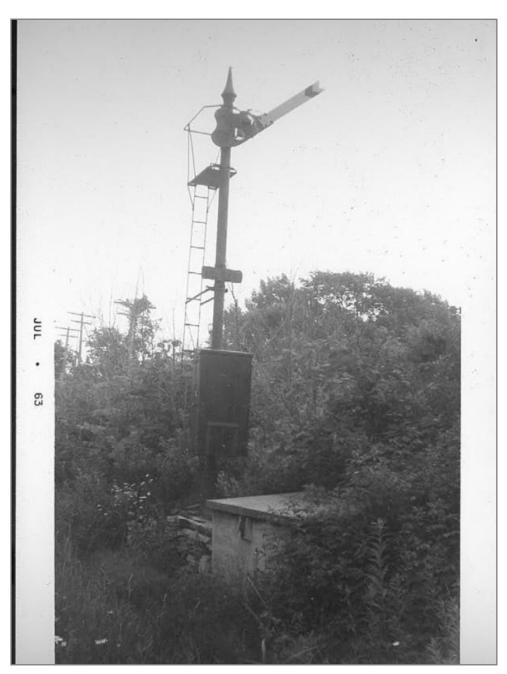

Grand Isle Bridge 273 Southbound

Northbound Bridge 273 Grand Isle 6/29/63

Section House left is north between bridges 273 and 274

Grand Isle left northbound 6/29/63

Grand Isle Tool House 6/29/63

Northbound @ Signal 141.7 Approach Signal to Bow Arrow Draw Bridge - Bridge 274 2.5 miles north of Grand Isle 6/29/63