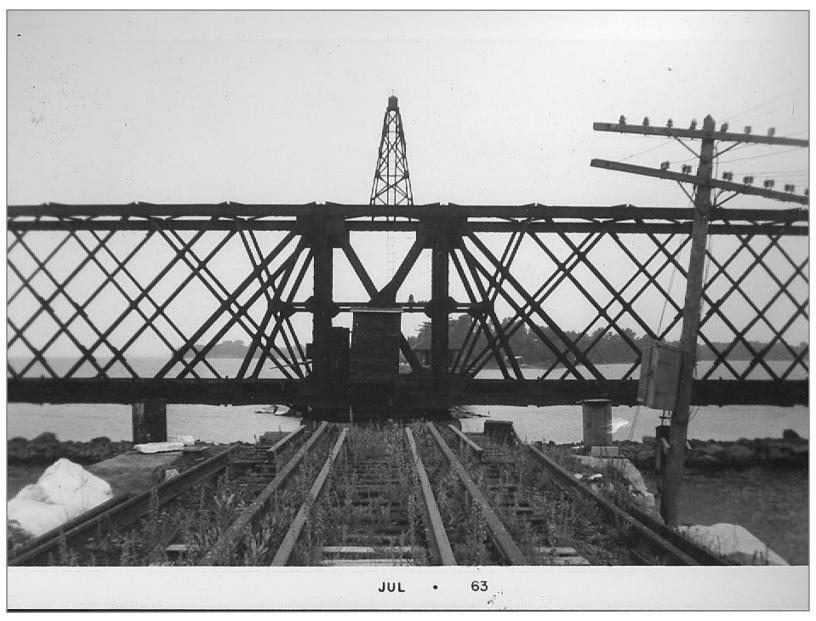

Grand Isle Bridge 273 Southbound

Northbound Bridge 273 Grand Isle 6/29/63

Section House left is north between bridges 273 and 274

Grand Isle left northbound 6/29/63

Grand Isle Tool House 6/29/63

Northbound @ Signal 141.7 Approach Signal to Bow Arrow Draw Bridge - Bridge 274 2.5 miles north of Grand Isle 6/29/63

Northbound @ Signal 141.7

Grand Isle Northbound Bridge 274 6/29/63

Grand Isle Northbound Bridge 274 6/29/63

Southbound @ Bridge 274 6/29/63

Northbound approaching Bow Arrow Draw Bridge 6/29/63

Bow Arrow Draw Bridge Northbound 3.5 miles north of Grand Isle 6/29/63