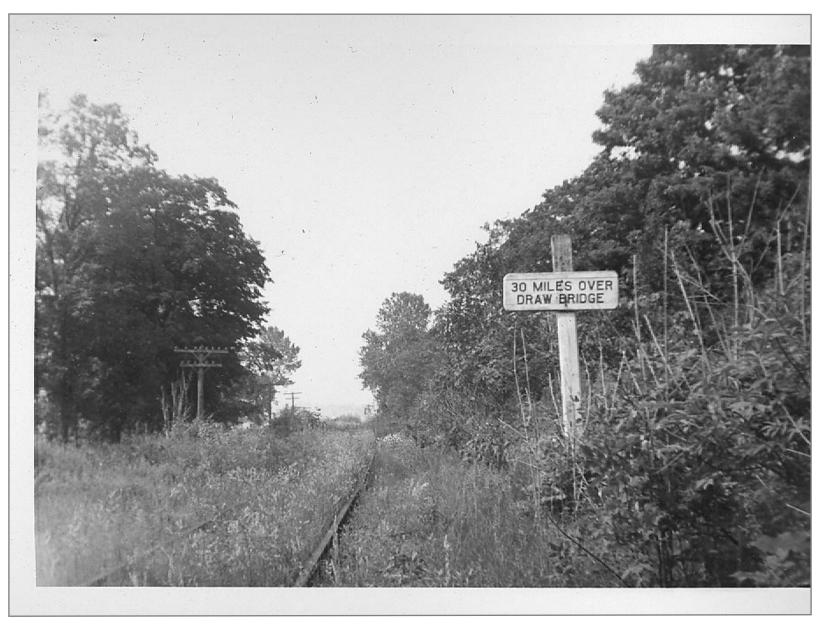

Northbound @ Signal 141.7

Grand Isle Northbound Bridge 274 6/29/63

Grand Isle Northbound Bridge 274 6/29/63

Southbound @ Bridge 274 6/29/63

Northbound approaching Bow Arrow Draw Bridge 6/29/63

Bow Arrow Draw Bridge Northbound 3.5 miles north of Grand Isle 6/29/63