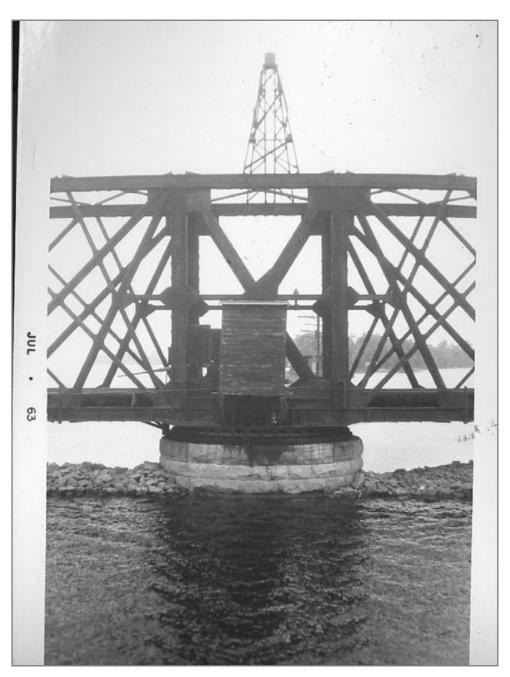

Grand Isle Bridge 273 Southbound

Northbound Bridge 273 Grand Isle 6/29/63

Section House left is north between bridges 273 and 274

Grand Isle left northbound 6/29/63

Grand Isle Tool House 6/29/63

Northbound @ Signal 141.7 Approach Signal to Bow Arrow Draw Bridge - Bridge 274 2.5 miles north of Grand Isle 6/29/63

Northbound @ Signal 141.7

Grand Isle Northbound Bridge 274 6/29/63

Grand Isle Northbound Bridge 274 6/29/63

Southbound @ Bridge 274 6/29/63

Northbound approaching Bow Arrow Draw Bridge 6/29/63

Bow Arrow Draw Bridge Northbound 3.5 miles north of Grand Isle 6/29/63