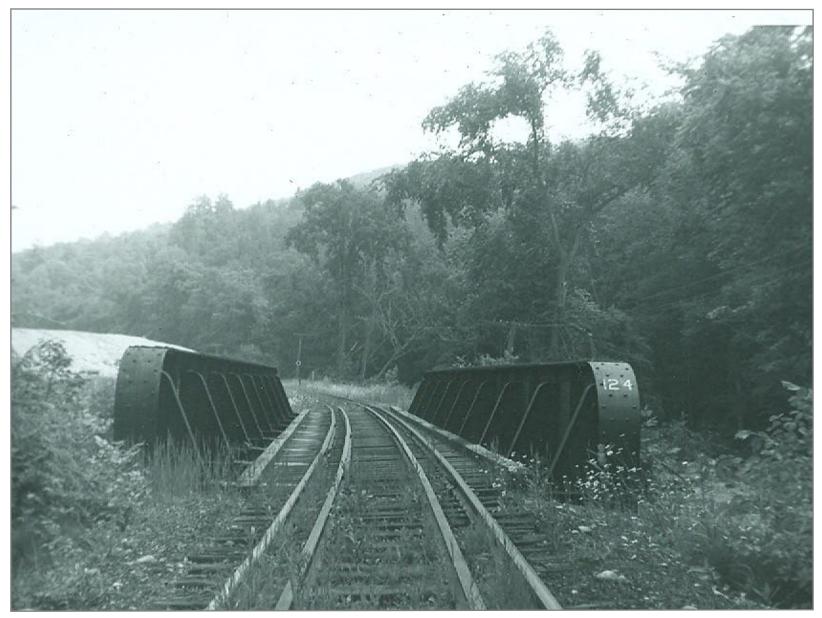

Toolhouse north of Gassetts Station almost opposite MP 18 7/8/62

Switch to gravel pit Northbound Bridge 124 in distance

Southbound

Northbound Just North of Toolhouse in Gassetts

Bridge 124 Northbound

Bridge 124 American Bridge Company 1903