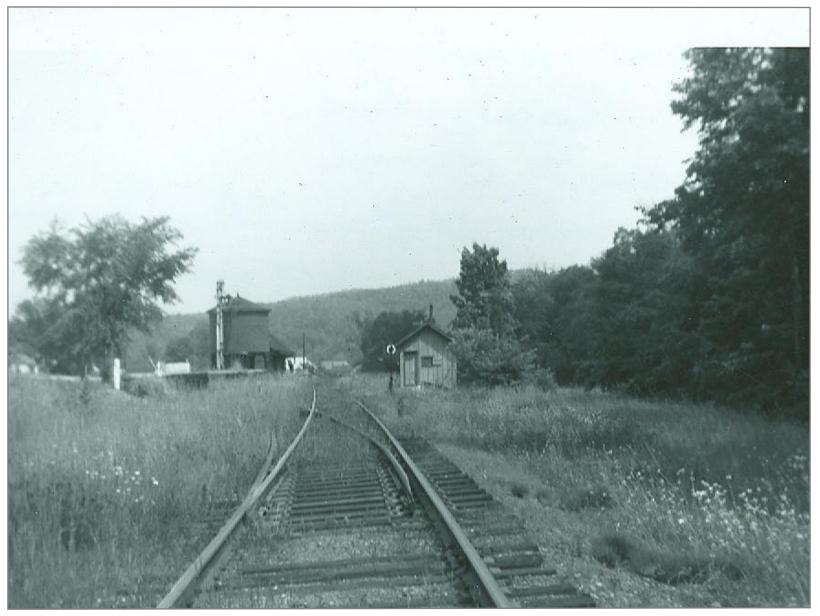

Toolhouse north of Gassetts Station almost opposite MP 18 7/8/62

Switch to gravel pit Northbound Bridge 124 in distance

Southbound

Northbound Just North of Toolhouse in Gassetts

Bridge 124 Northbound

Bridge 124 American Bridge Company 1903