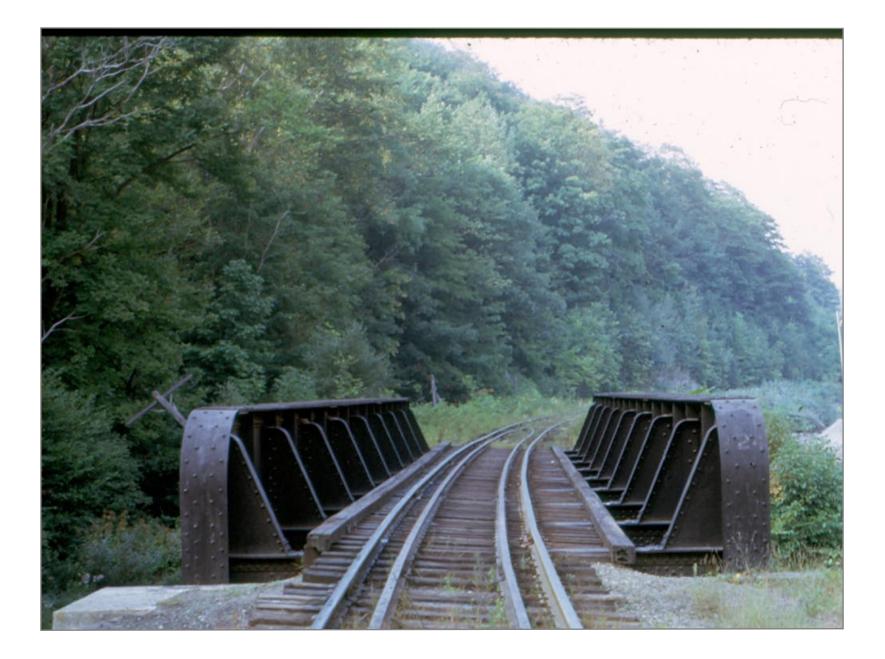

Toolhouse north of Gassetts Station almost opposite MP 18 7/8/62

Switch to gravel pit Northbound Bridge 124 in distance

Southbound

Northbound Just North of Toolhouse in Gassetts

Bridge 124 Northbound

Bridge 124 American Bridge Company 1903