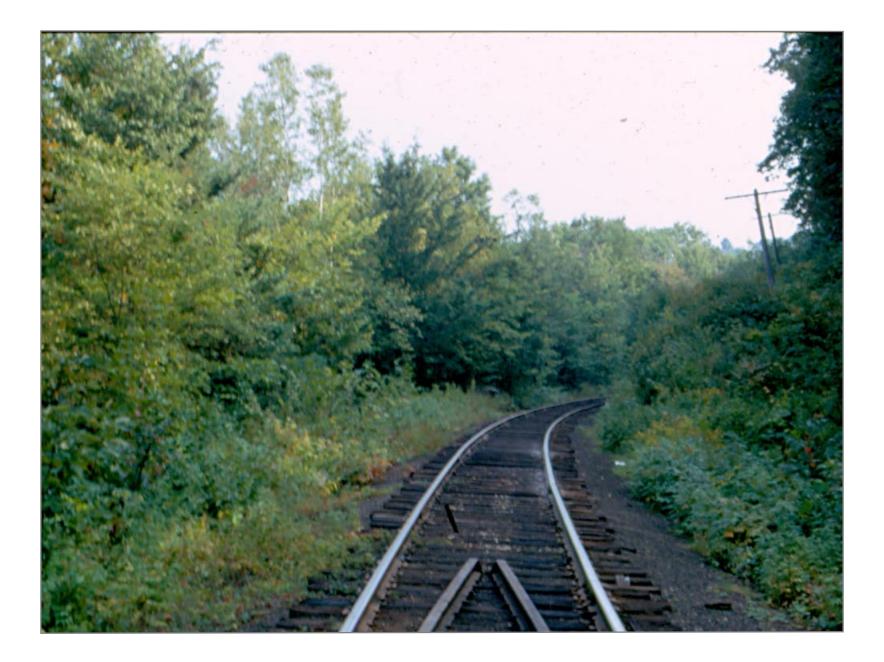

Bridge 124 Southbound

Southbound Looking from 103 highway bridge

Southbound Lime Plant on left

Northbound at 103

Bridge 125 Southbound Route 103 in rear

Northbound out of Gassetts

Bridge 125 Looking West

Crossing just north of MP 19