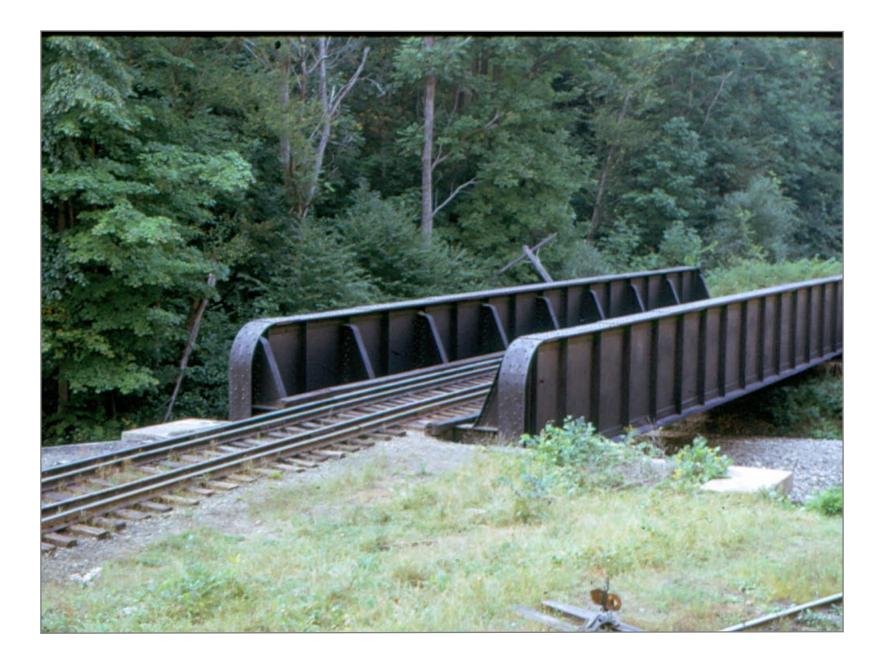

Bridge 124 Southbound

Southbound Looking from 103 highway bridge

Southbound Lime Plant on left

Northbound at 103

Bridge 125 Southbound Route 103 in rear

Northbound out of Gassetts

Bridge 125 Looking West

Crossing just north of MP 19