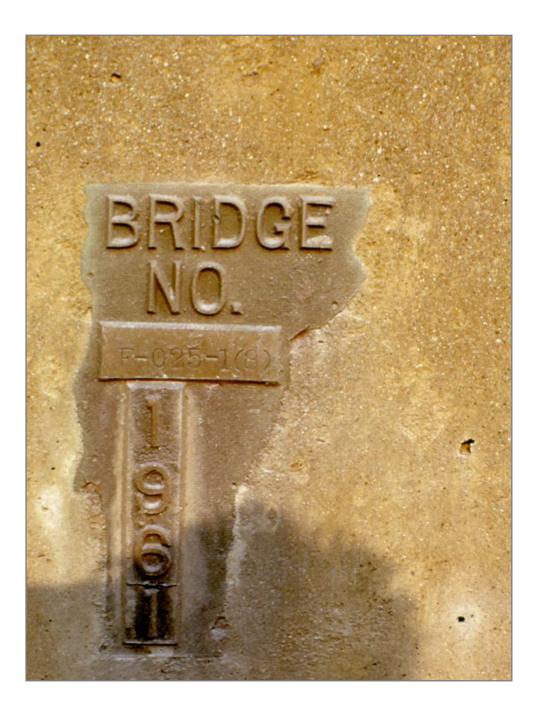

Bridge 124 Southbound

Southbound Looking from 103 highway bridge

Southbound Lime Plant on left

Northbound at 103

Bridge 125 Southbound Route 103 in rear

Northbound out of Gassetts

Bridge 125 Looking West

Crossing just north of MP 19