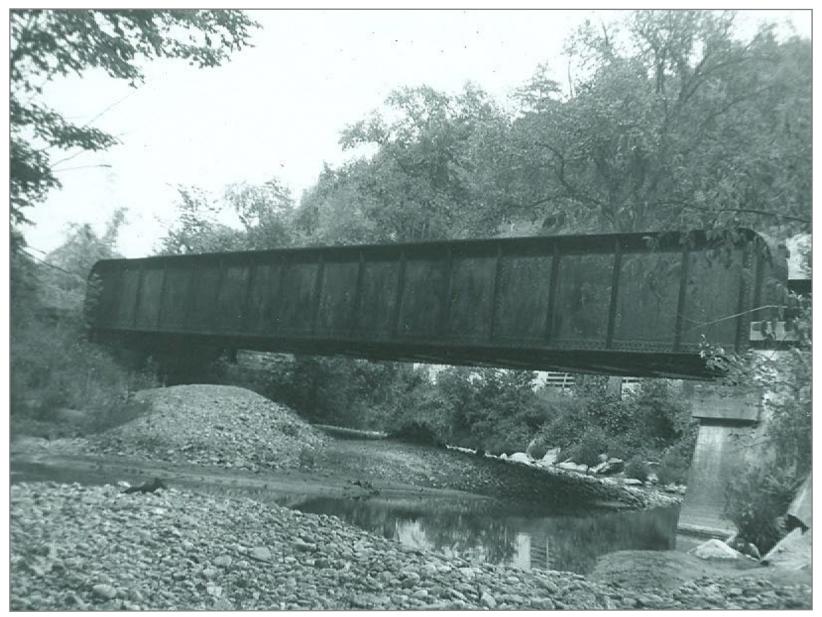

Toolhouse north of Gassetts Station almost opposite MP 18 7/8/62

Switch to gravel pit Northbound Bridge 124 in distance

Southbound

Northbound Just North of Toolhouse in Gassetts

Bridge 124 Northbound

Bridge 124 American Bridge Company 1903