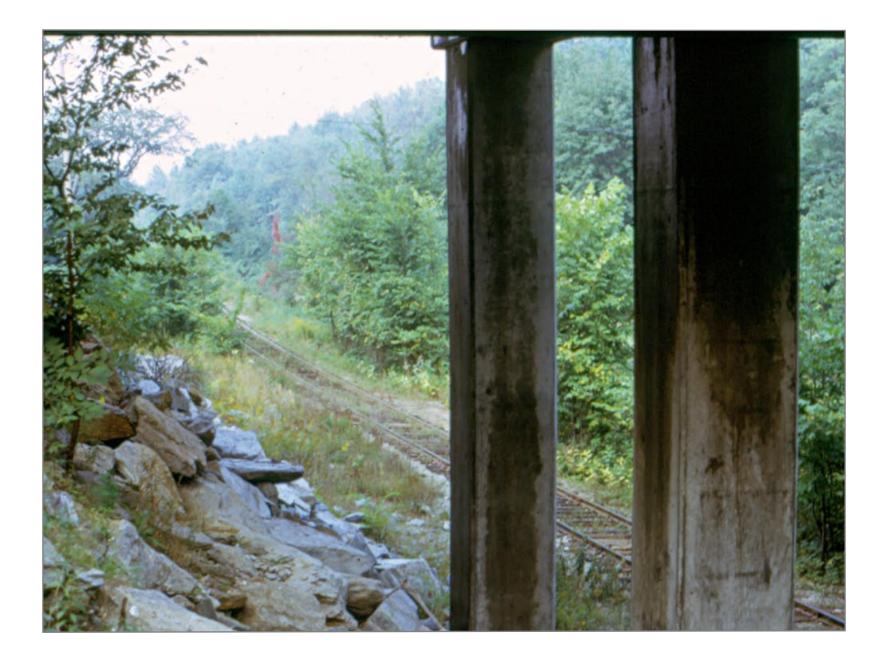

Bridge 124 Southbound

Southbound Looking from 103 highway bridge

Southbound Lime Plant on left

Northbound at 103

Bridge 125 Southbound Route 103 in rear

Northbound out of Gassetts

Bridge 125 Looking West

Crossing just north of MP 19