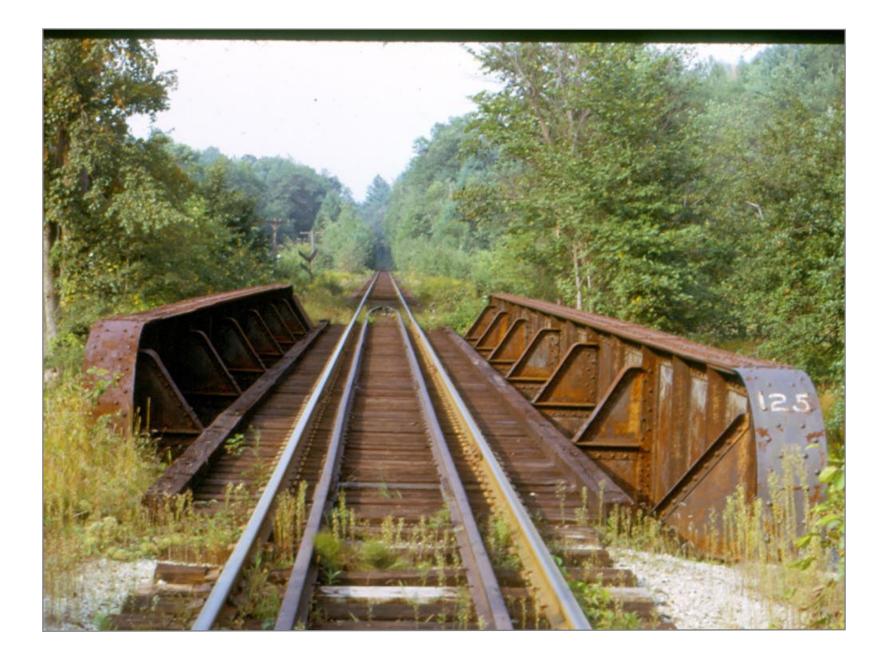

Bridge 124 Southbound

Southbound Looking from 103 highway bridge

Southbound Lime Plant on left

Northbound at 103

Bridge 125 Southbound Route 103 in rear

Northbound out of Gassetts

Bridge 125 Looking West

Crossing just north of MP 19