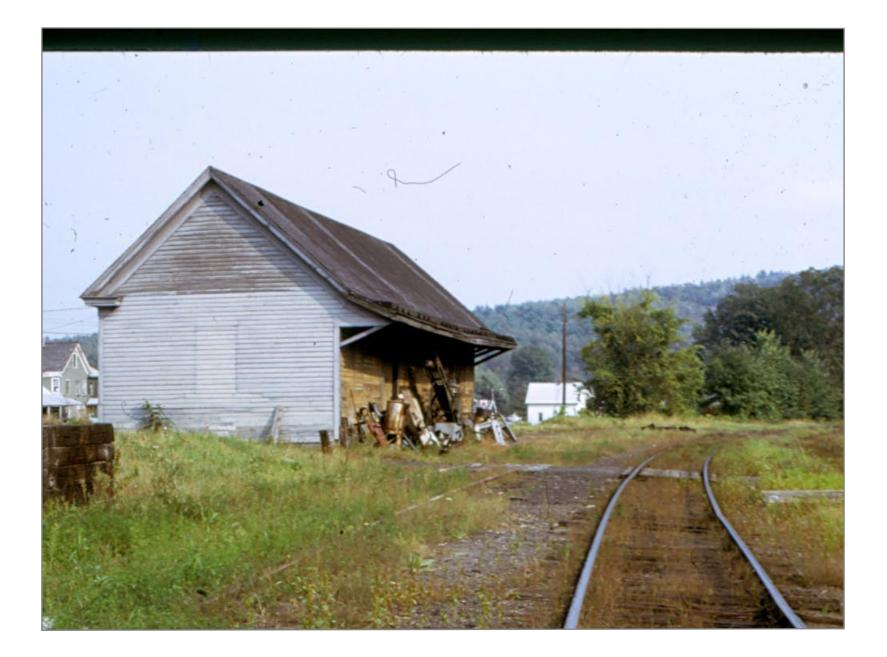

Toolhouse north of Gassetts Station almost opposite MP 18 7/8/62

Switch to gravel pit Northbound Bridge 124 in distance

Southbound

Northbound Just North of Toolhouse in Gassetts

Bridge 124 Northbound

Bridge 124 American Bridge Company 1903