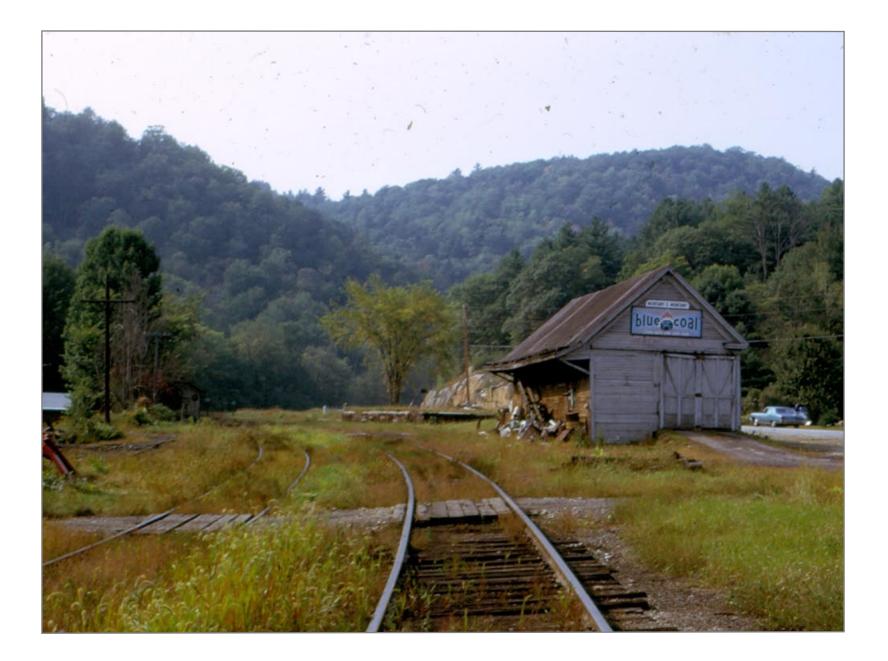

Toolhouse north of Gassetts Station almost opposite MP 18 7/8/62

Switch to gravel pit Northbound Bridge 124 in distance

Southbound

Northbound Just North of Toolhouse in Gassetts

Bridge 124 Northbound

Bridge 124 American Bridge Company 1903