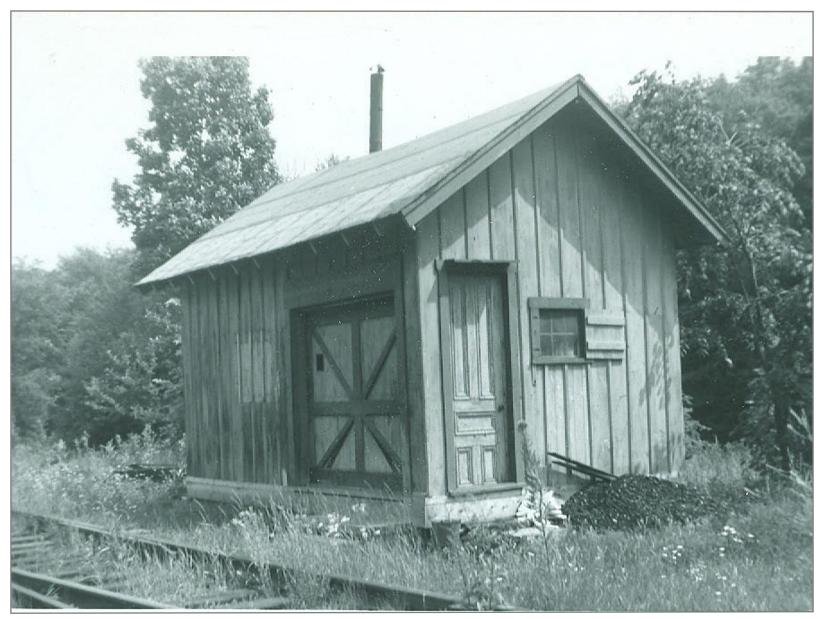

Toolhouse north of Gassetts Station almost opposite MP 18 7/8/62

Switch to gravel pit Northbound Bridge 124 in distance

Southbound

Northbound Just North of Toolhouse in Gassetts

Bridge 124 Northbound

Bridge 124 American Bridge Company 1903