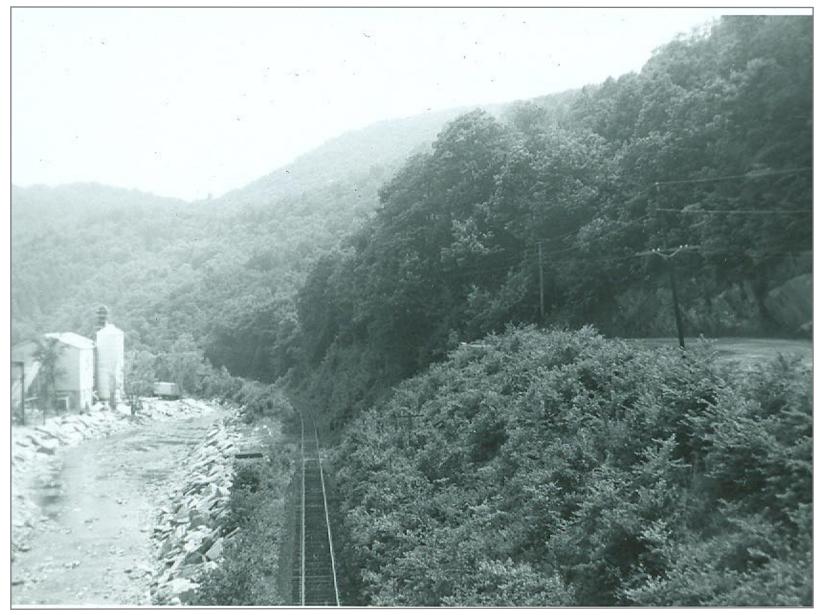

Bridge 124 Southbound

Southbound Looking from 103 highway bridge

Southbound Lime Plant on left

Northbound at 103

Bridge 125 Southbound Route 103 in rear

Northbound out of Gassetts

Bridge 125 Looking West

Crossing just north of MP 19