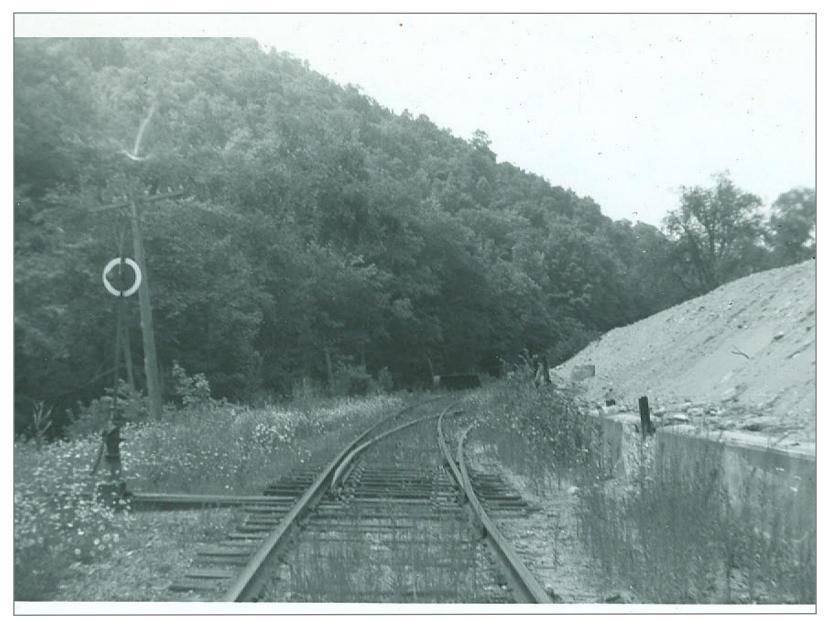

Bridge 124 Southbound

Southbound Looking from 103 highway bridge

Southbound Lime Plant on left

Northbound at 103

Bridge 125 Southbound Route 103 in rear

Northbound out of Gassetts

Bridge 125 Looking West

Crossing just north of MP 19