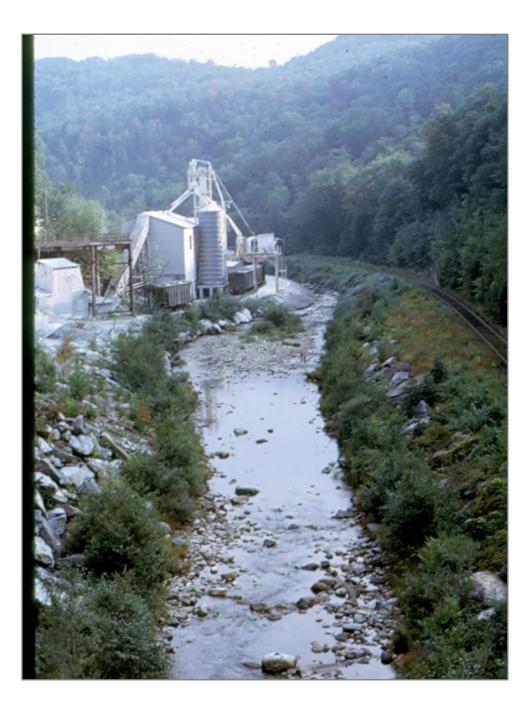

Bridge 124 Southbound

Southbound Looking from 103 highway bridge

Southbound Lime Plant on left

Northbound at 103

Bridge 125 Southbound Route 103 in rear

Northbound out of Gassetts

Bridge 125 Looking West

Crossing just north of MP 19