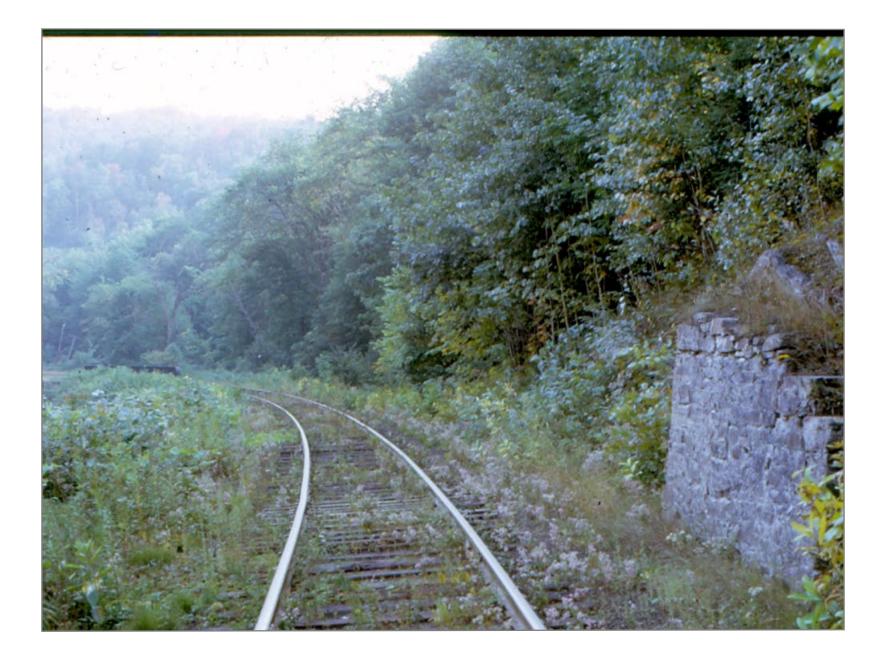

Bridge 124 Southbound

Southbound Looking from 103 highway bridge

Southbound Lime Plant on left

Northbound at 103

Bridge 125 Southbound Route 103 in rear

Northbound out of Gassetts

Bridge 125 Looking West

Crossing just north of MP 19