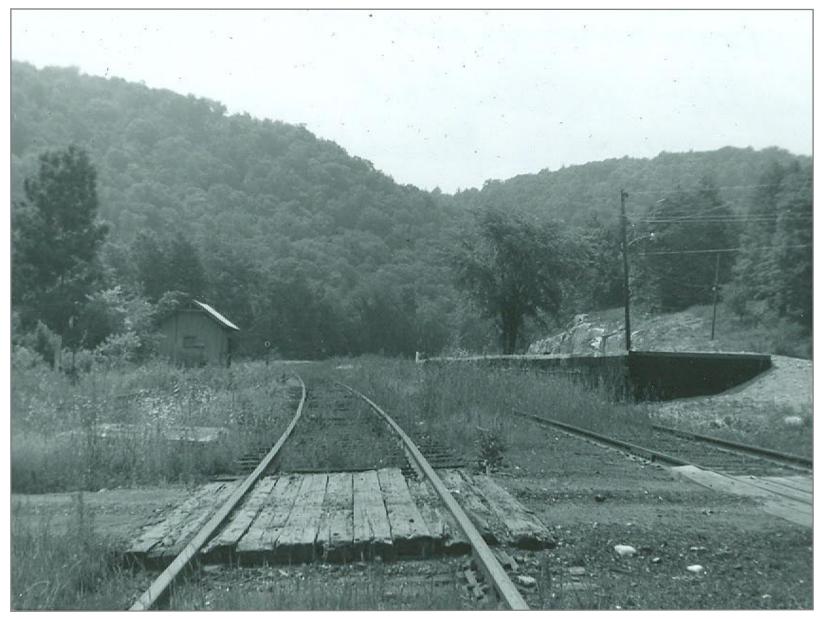

Toolhouse north of Gassetts Station almost opposite MP 18 7/8/62

Switch to gravel pit Northbound Bridge 124 in distance

Southbound

Northbound Just North of Toolhouse in Gassetts

Bridge 124 Northbound

Bridge 124 American Bridge Company 1903