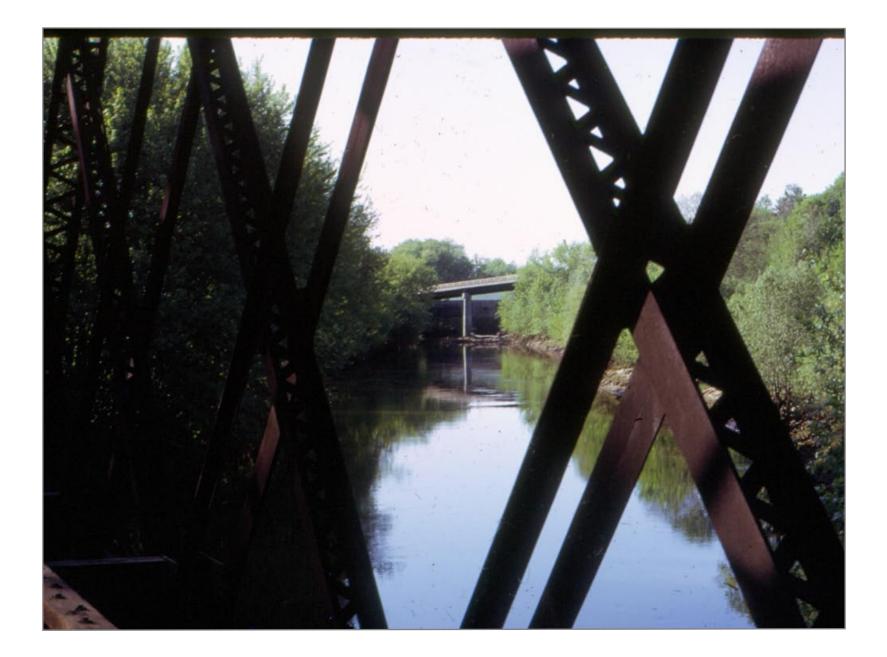

## Poulin Collection -Florence

Southbound from Florence

Northbound into Florence

Bridge 219 Florence

Bridge 219 Southbound

Bridge 219 Southbound

Northbound into Florence - Bridge 219 Built 1900

Looking West @ Bridge 219