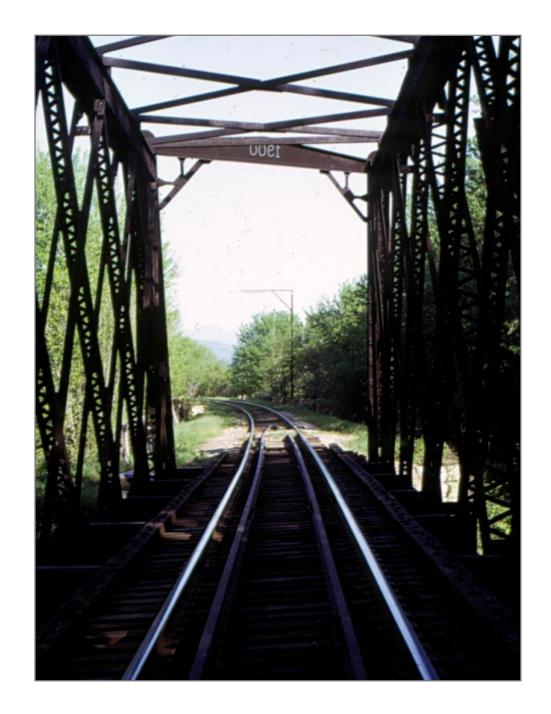

## Poulin Collection -Florence

Southbound from Florence

Northbound into Florence

Bridge 219 Florence

Bridge 219 Southbound

Bridge 219 Southbound

Northbound into Florence - Bridge 219 Built 1900

Looking West @ Bridge 219