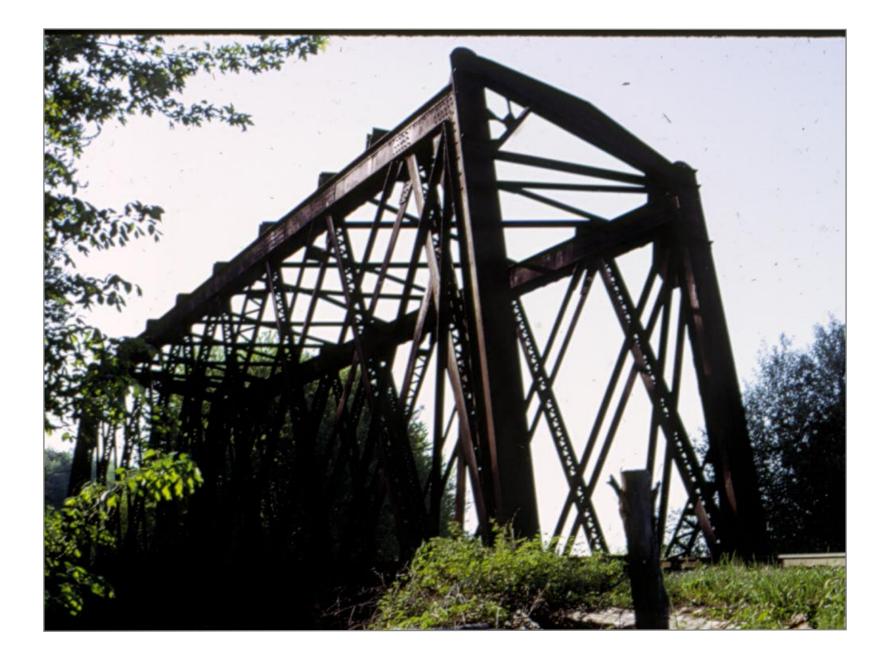

## Poulin Collection -Florence

Southbound from Florence

Northbound into Florence

Bridge 219 Florence

Bridge 219 Southbound

Bridge 219 Southbound

Northbound into Florence - Bridge 219 Built 1900

Looking West @ Bridge 219