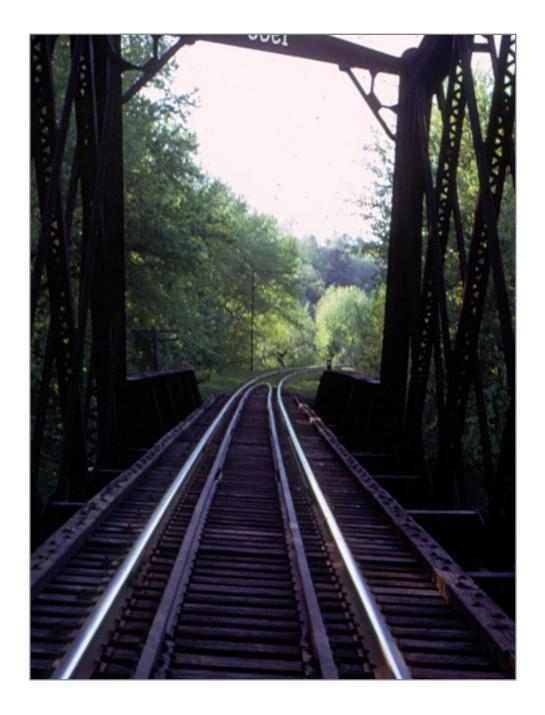

## Poulin Collection -Florence

Southbound from Florence

Northbound into Florence

Bridge 219 Florence

Bridge 219 Southbound

Bridge 219 Southbound

Northbound into Florence - Bridge 219 Built 1900

Looking West @ Bridge 219