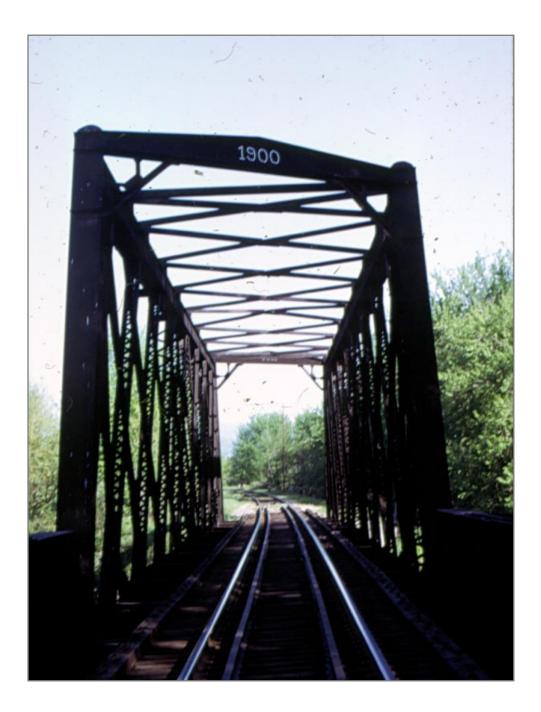

## Poulin Collection -Florence

Southbound from Florence

Northbound into Florence

Bridge 219 Florence

Bridge 219 Southbound

Bridge 219 Southbound

Northbound into Florence - Bridge 219 Built 1900

Looking West @ Bridge 219