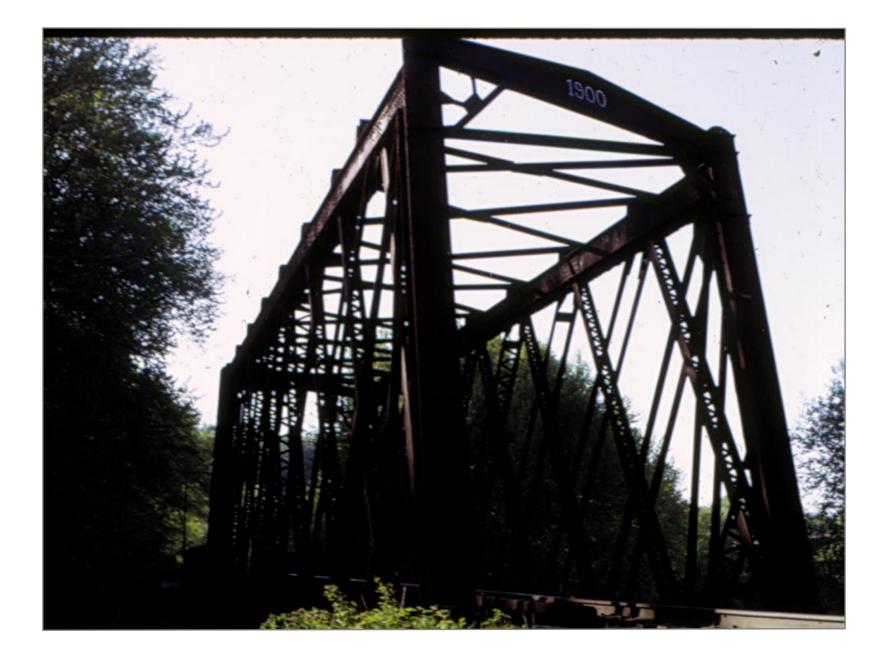

## Poulin Collection -Florence

Southbound from Florence

Northbound into Florence

Bridge 219 Florence

Bridge 219 Southbound

Bridge 219 Southbound

Northbound into Florence - Bridge 219 Built 1900

Looking West @ Bridge 219