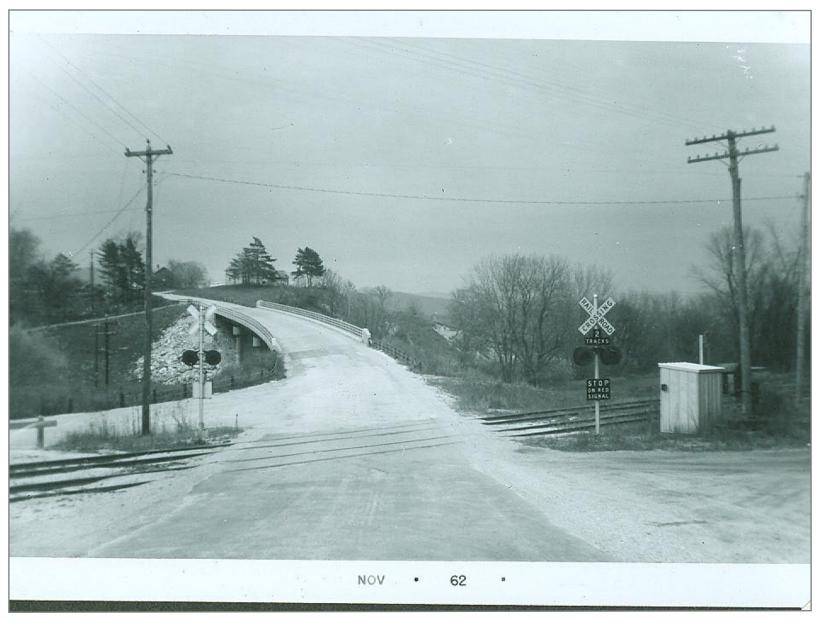

Florence

Florence looking North

Florence looking west

Florence east

Florence Creamery Northbound

Northbound between Florence and Brandon

Florence Northbound

Bridge 220 Between Brandon and Florence