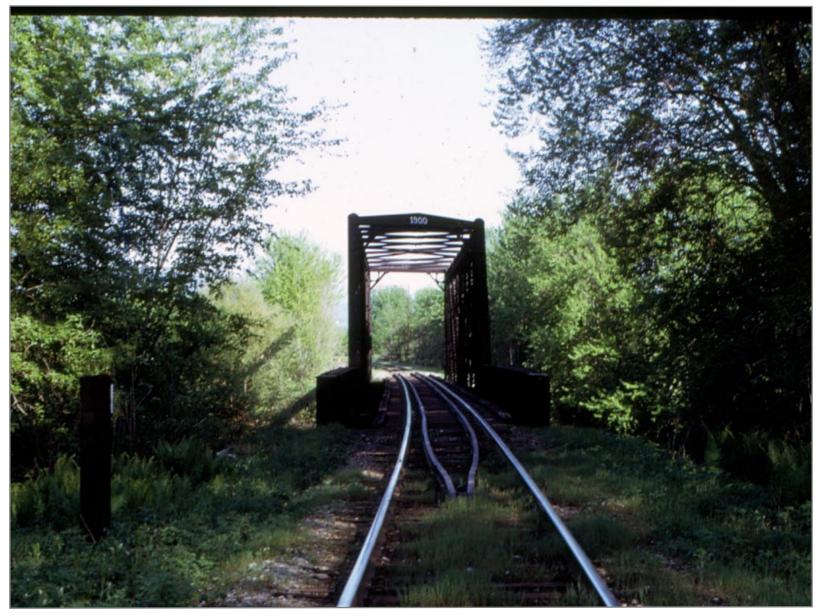

## Poulin Collection -Florence

Southbound from Florence

Northbound into Florence

Bridge 219 Florence

Bridge 219 Southbound

Bridge 219 Southbound

Northbound into Florence - Bridge 219 Built 1900

Looking West @ Bridge 219