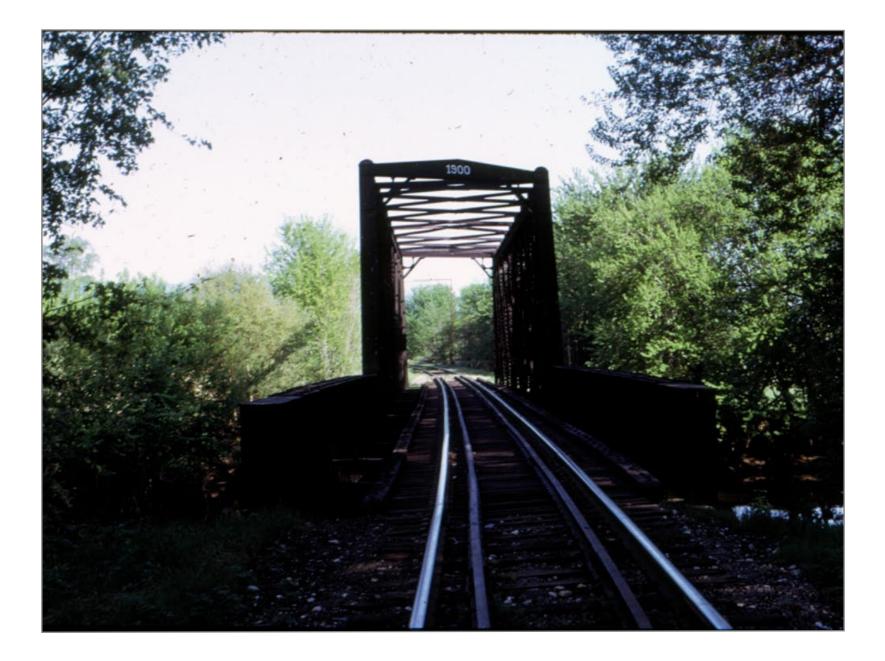

## Poulin Collection -Florence

Southbound from Florence

Northbound into Florence

Bridge 219 Florence

Bridge 219 Southbound

Bridge 219 Southbound

Northbound into Florence - Bridge 219 Built 1900

Looking West @ Bridge 219