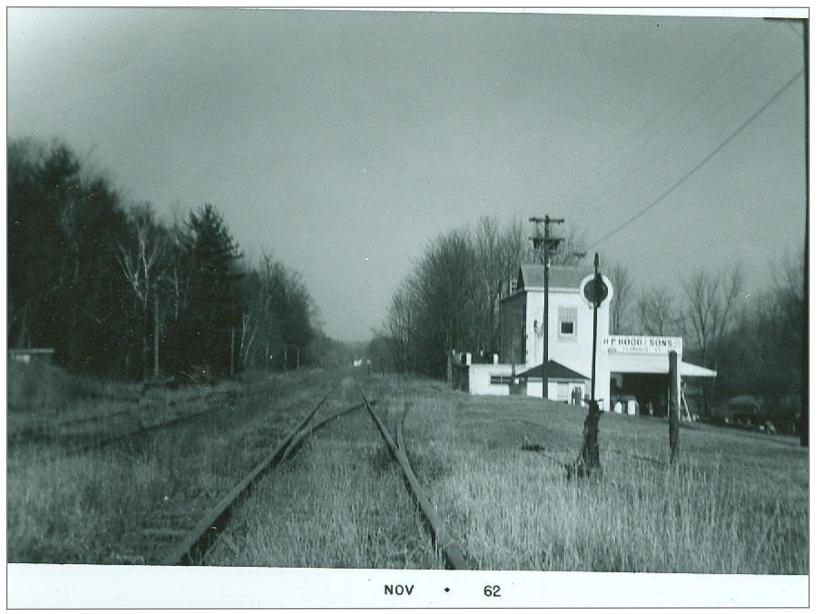

Florence

Florence looking North

Florence looking west

Florence east

Florence Creamery Northbound

Northbound between Florence and Brandon

Florence Northbound

Bridge 220 Between Brandon and Florence