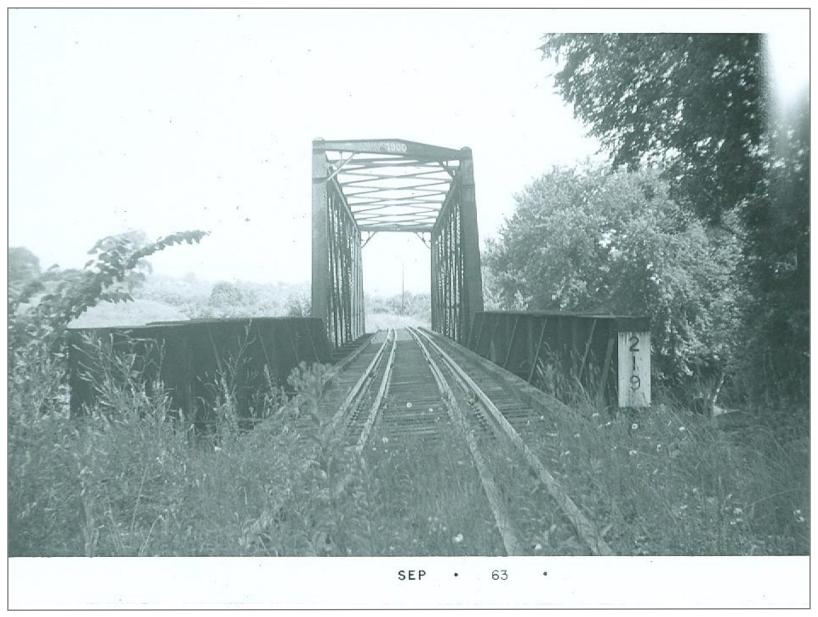

## Poulin Collection -Florence

Southbound from Florence

Northbound into Florence

Bridge 219 Florence

Bridge 219 Southbound

Bridge 219 Southbound

Northbound into Florence - Bridge 219 Built 1900

Looking West @ Bridge 219