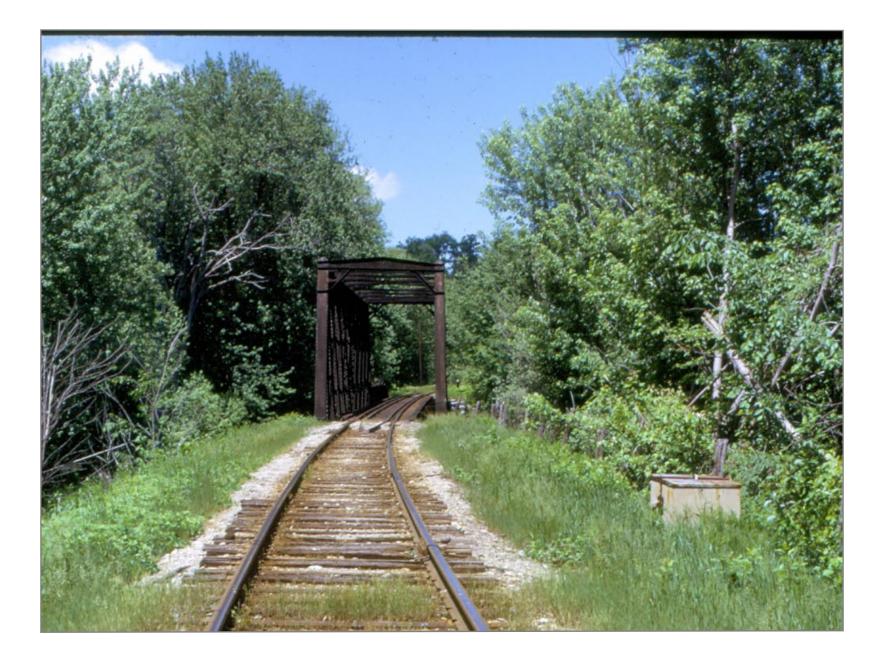

## Poulin Collection -Florence

Southbound from Florence

Northbound into Florence

Bridge 219 Florence

Bridge 219 Southbound

Bridge 219 Southbound

Northbound into Florence - Bridge 219 Built 1900

Looking West @ Bridge 219