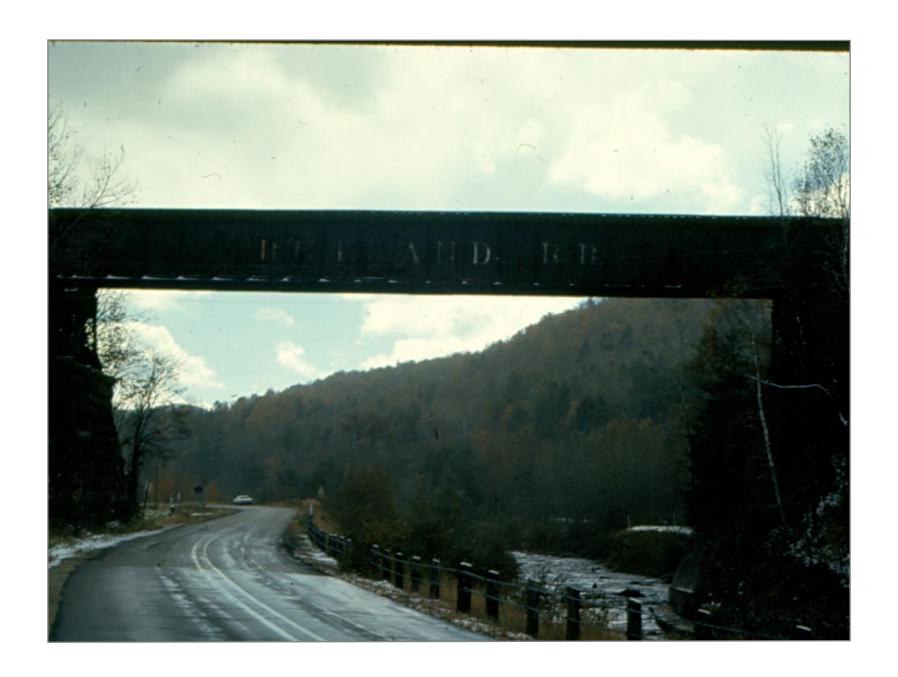

Southbound @ East Wallingford - Route 140 Bridge in distance

Bridge 145

Bridge 146 Northbound

East View off Bridge 145

Bridge 145 Looking South

West View at bridge 145

bridge 145