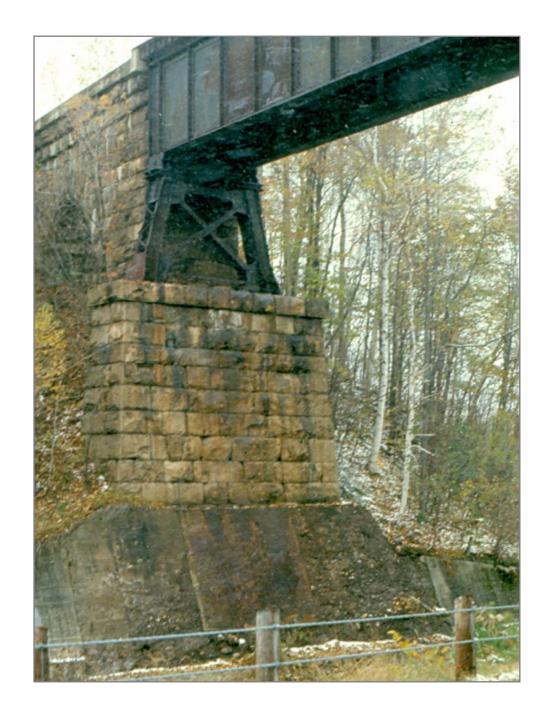

Southbound @ East Wallingford - Route 140 Bridge in distance

Bridge 145

Bridge 146 Northbound

East View off Bridge 145

Bridge 145 Looking South

West View at bridge 145

bridge 145