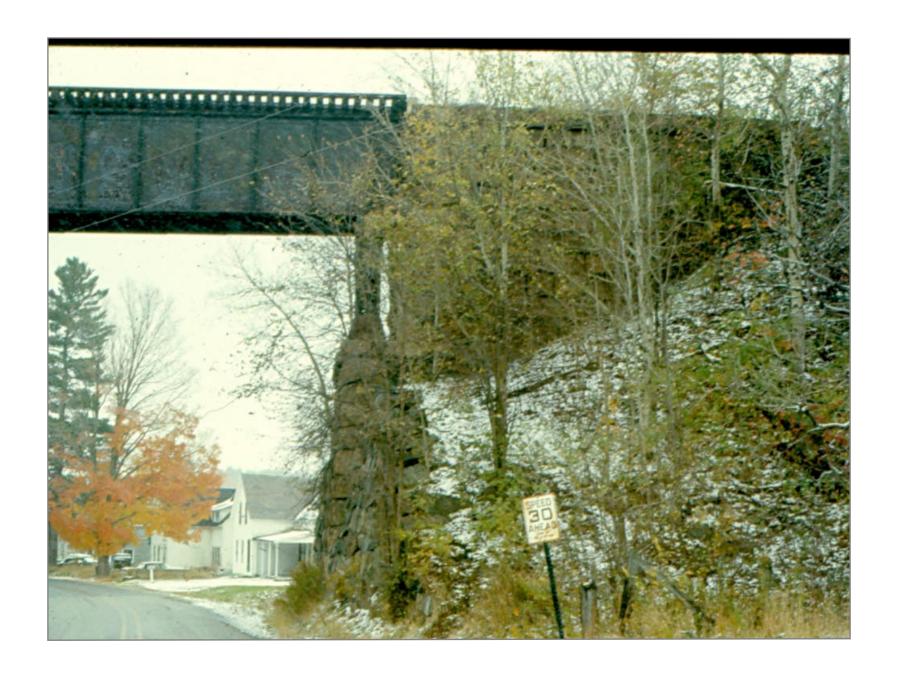

Southbound @ East Wallingford - Route 140 Bridge in distance

Bridge 145

Bridge 146 Northbound

East View off Bridge 145

Bridge 145 Looking South

West View at bridge 145

bridge 145