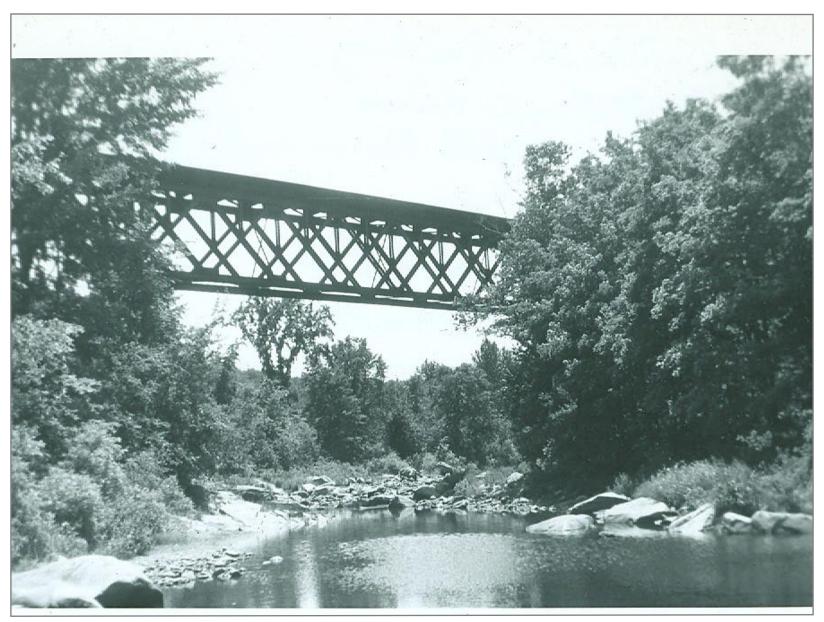

Southbound @ East Wallingford - Route 140 Bridge in distance

Bridge 145

Bridge 146 Northbound

East View off Bridge 145

Bridge 145 Looking South

West View at bridge 145

bridge 145