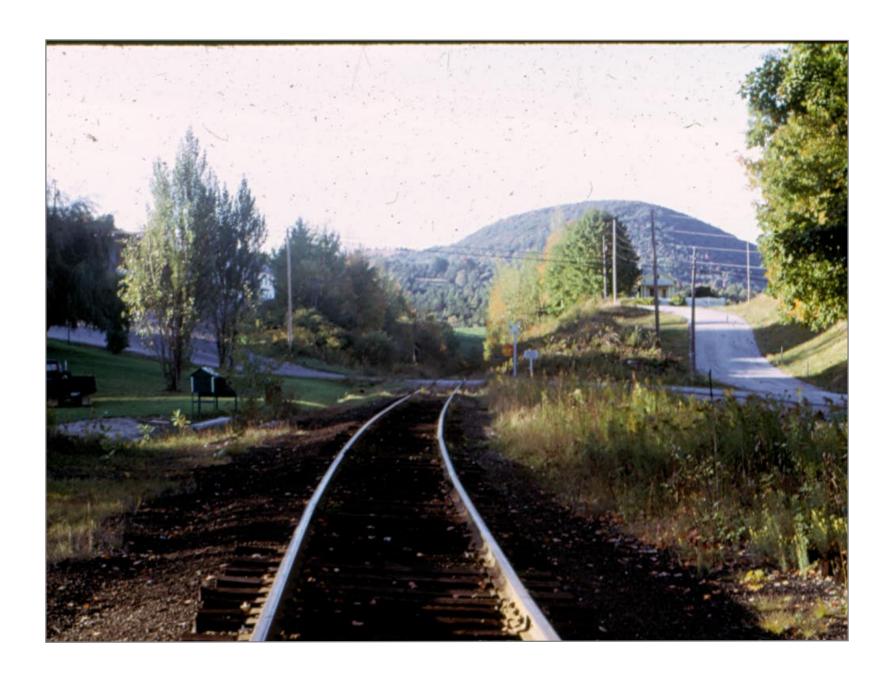

Northbound into East Wallingford

Southbound at East Wallingford - Station site on left

East Wallingford Station relocated to Route 103

East Wallingford Station

Northbound at East Wallingford - Station site on left