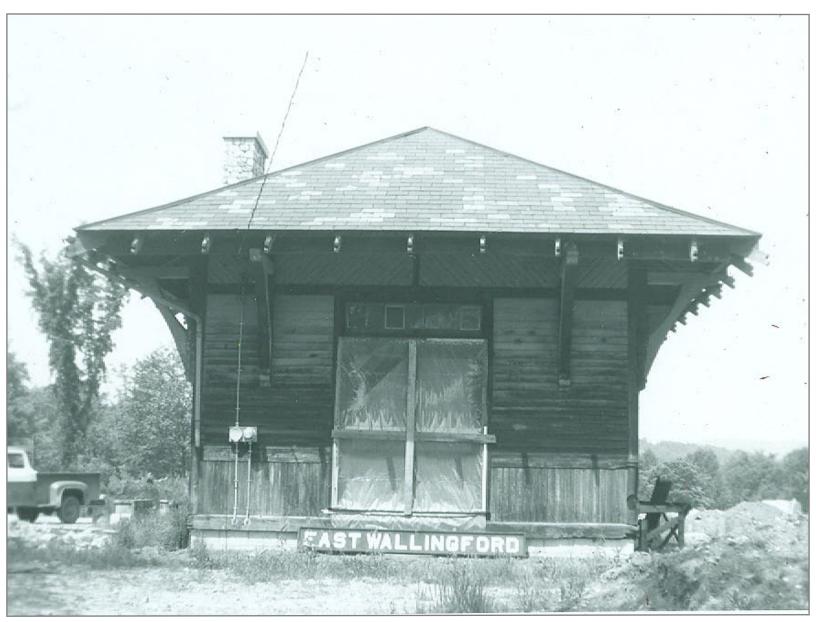

Northbound into East Wallingford

Southbound at East Wallingford - Station site on left

East Wallingford Station relocated to Route 103

East Wallingford Station

Northbound at East Wallingford - Station site on left