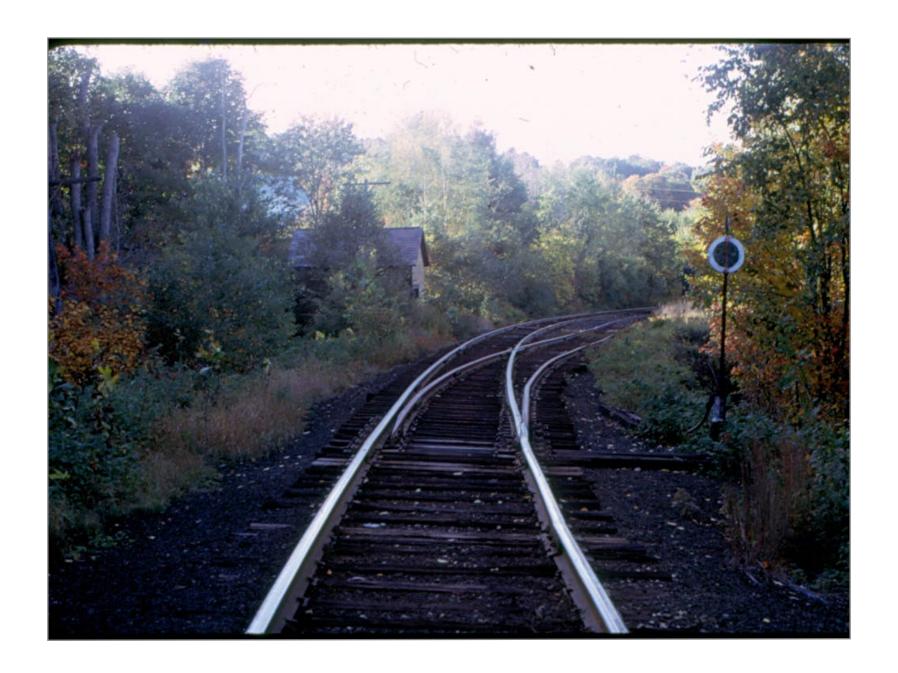

Poulin Collection - East Wallingford

Bridge 146

Bridge 144

Bridge 144

East Wallingford 6/17/62

Southbound Bridge 144

Northbound - East Wallingford Section House on left

East Wallingford Section House 6/17/62