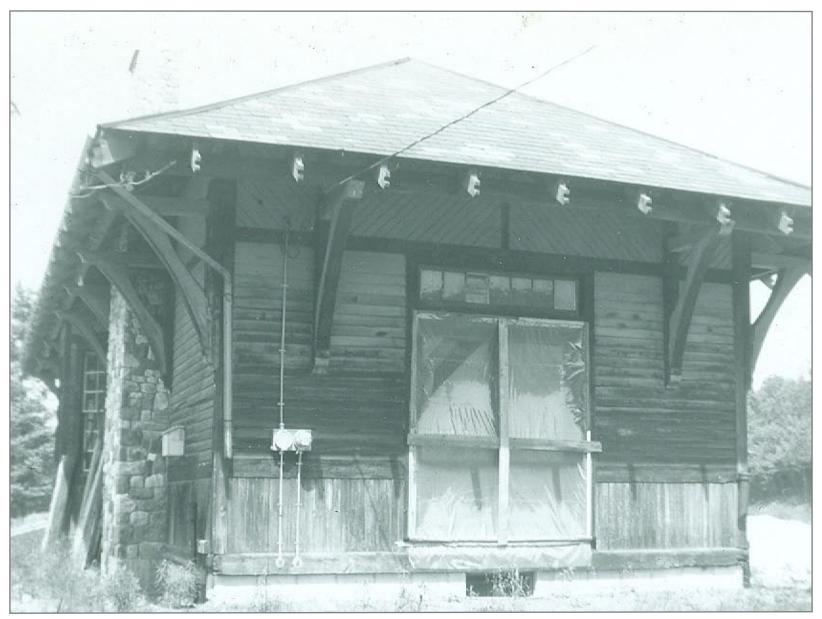

Northbound into East Wallingford

Southbound at East Wallingford - Station site on left

East Wallingford Station relocated to Route 103

East Wallingford Station

Northbound at East Wallingford - Station site on left