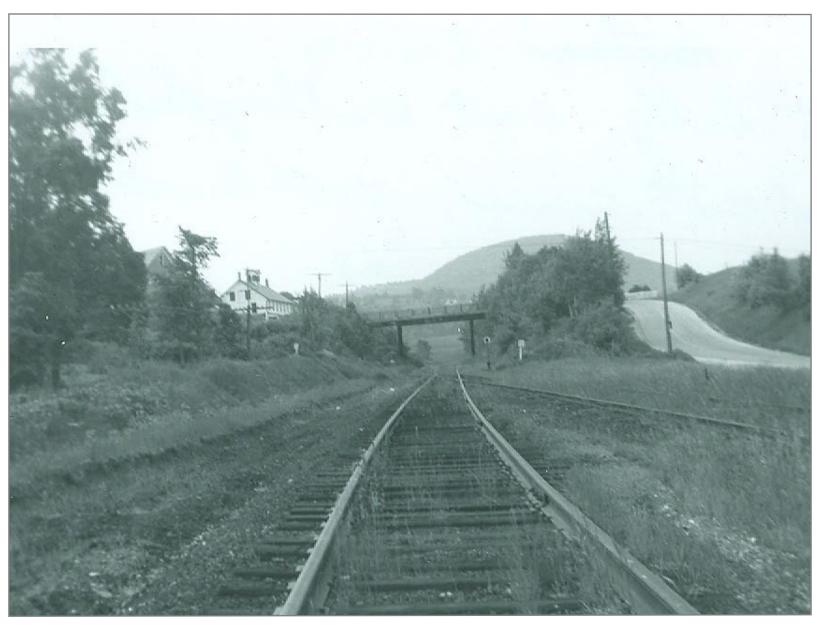

Southbound @ East Wallingford - Route 140 Bridge in distance

Bridge 145

Bridge 146 Northbound

East View off Bridge 145

Bridge 145 Looking South

West View at bridge 145

bridge 145