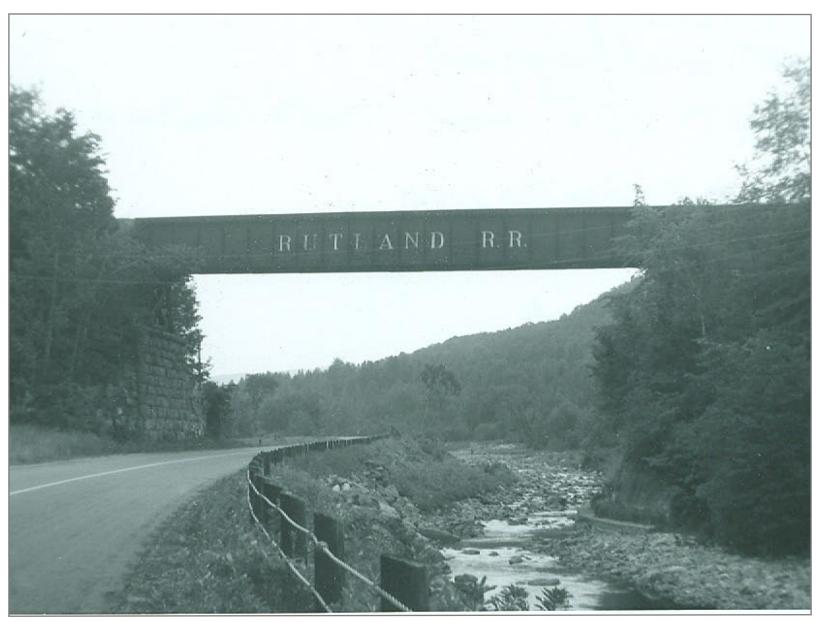

Southbound @ East Wallingford - Route 140 Bridge in distance

Bridge 145

Bridge 146 Northbound

East View off Bridge 145

Bridge 145 Looking South

West View at bridge 145

bridge 145