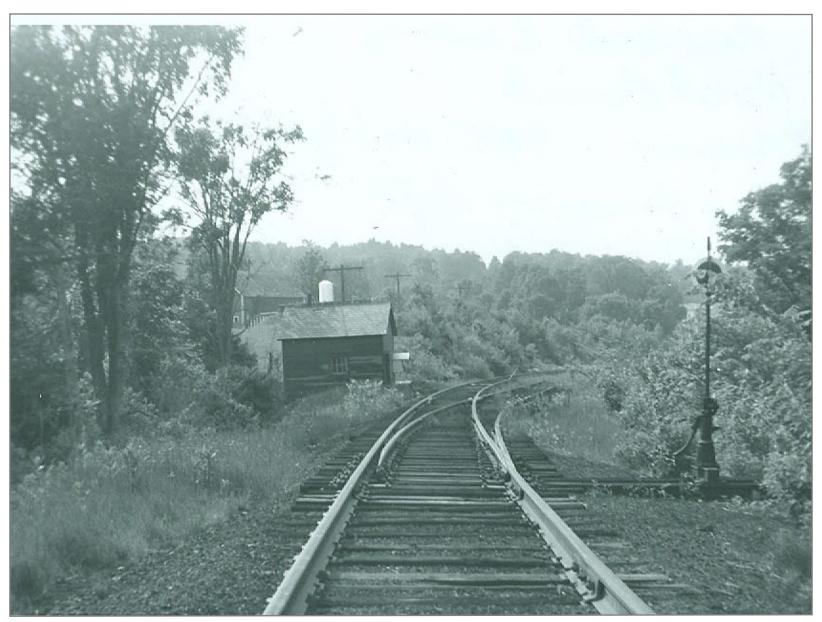

Poulin Collection - East Wallingford

Bridge 146

Bridge 144

Bridge 144

East Wallingford 6/17/62

Southbound Bridge 144

Northbound - East Wallingford Section House on left

East Wallingford Section House 6/17/62