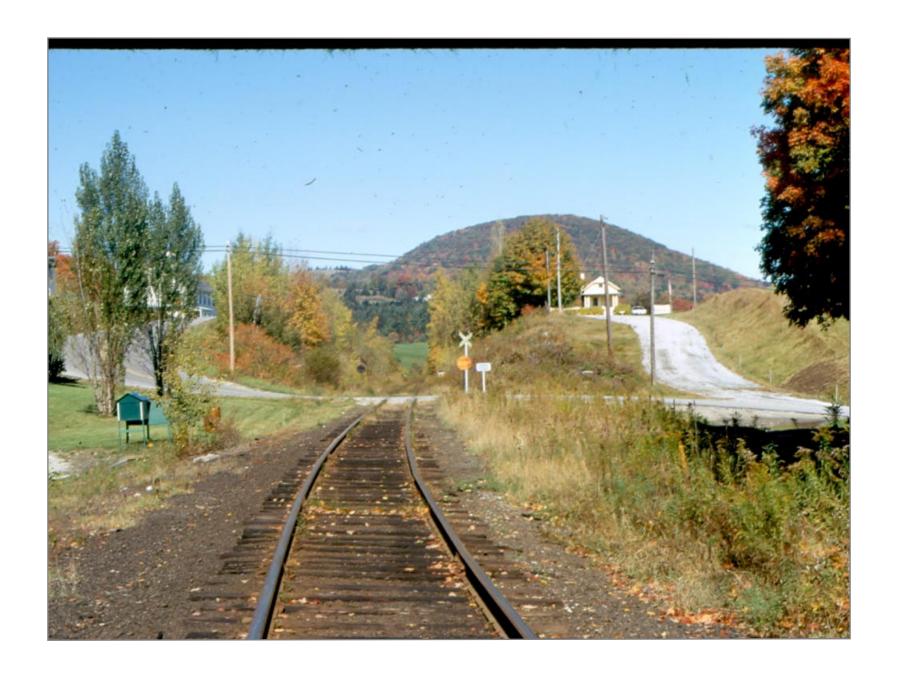

Northbound into East Wallingford

Southbound at East Wallingford - Station site on left

East Wallingford Station relocated to Route 103

East Wallingford Station

Northbound at East Wallingford - Station site on left