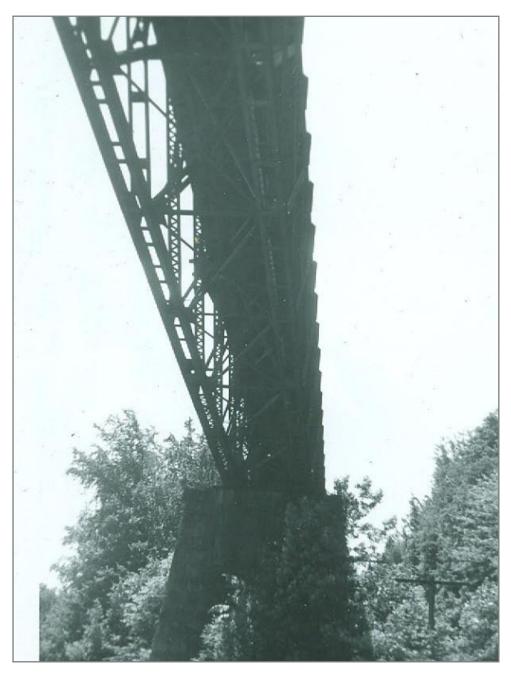

Poulin Collection - East Wallingford

Bridge 146

Bridge 144

Bridge 144

East Wallingford 6/17/62

Southbound Bridge 144

Northbound - East Wallingford Section House on left

East Wallingford Section House 6/17/62