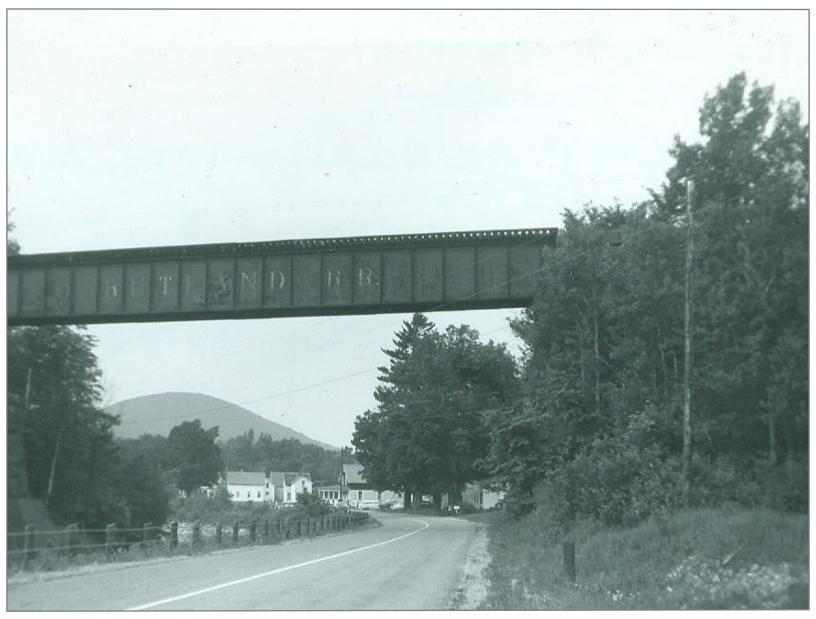

Southbound @ East Wallingford - Route 140 Bridge in distance

Bridge 145

Bridge 146 Northbound

East View off Bridge 145

Bridge 145 Looking South

West View at bridge 145

bridge 145