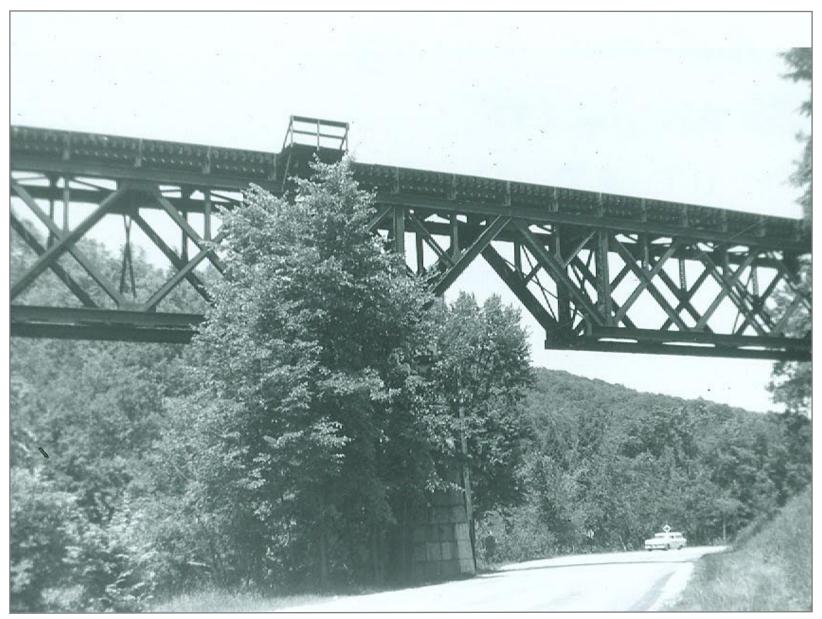

Poulin Collection - East Wallingford

Bridge 146

Bridge 144

Bridge 144

East Wallingford 6/17/62

Southbound Bridge 144

Northbound - East Wallingford Section House on left

East Wallingford Section House 6/17/62