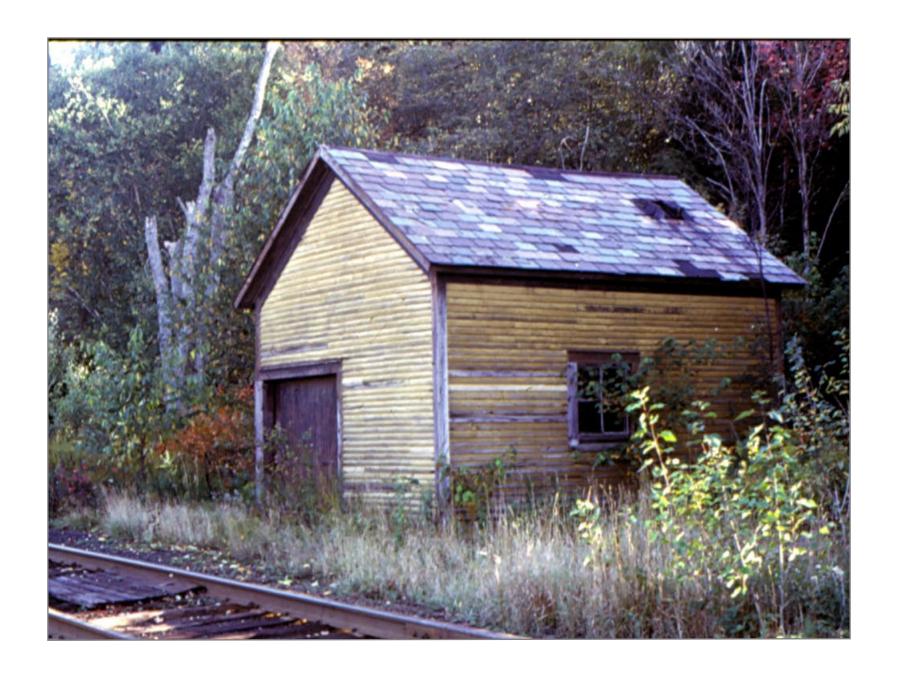

Poulin Collection - East Wallingford

Bridge 146

Bridge 144

Bridge 144

East Wallingford 6/17/62

Southbound Bridge 144

Northbound - East Wallingford Section House on left

East Wallingford Section House 6/17/62