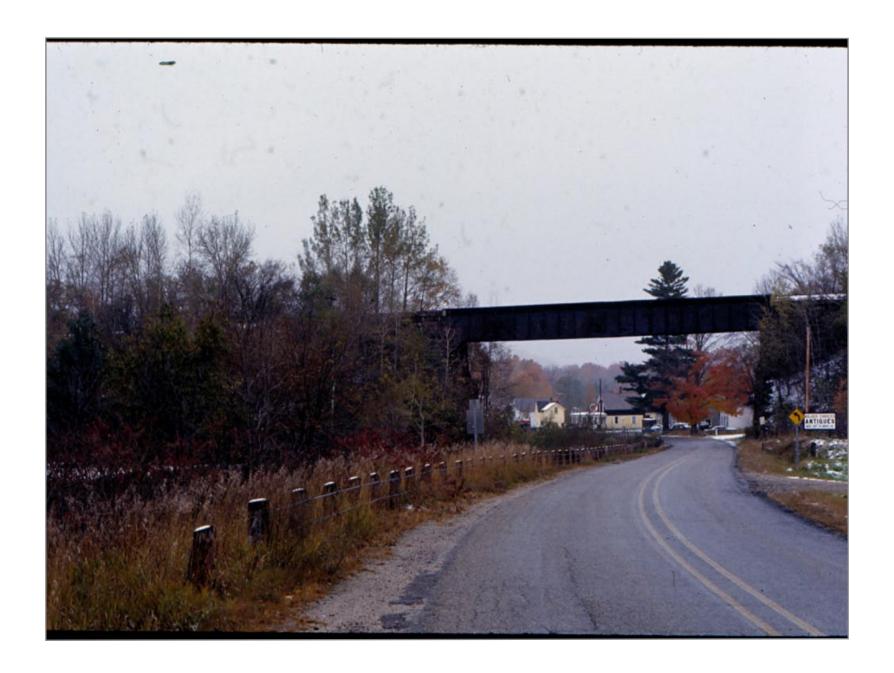

Southbound @ East Wallingford - Route 140 Bridge in distance

Bridge 145

Bridge 146 Northbound

East View off Bridge 145

Bridge 145 Looking South

West View at bridge 145

bridge 145