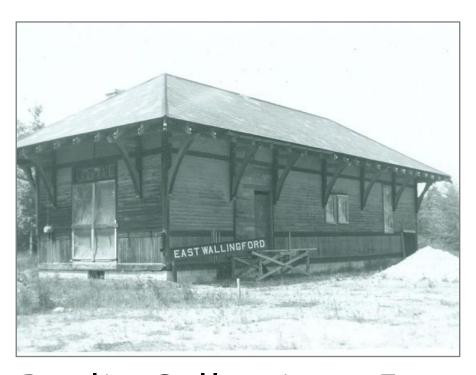

Northbound into East Wallingford

Southbound at East Wallingford - Station site on left

East Wallingford Station relocated to Route 103

East Wallingford Station

Northbound at East Wallingford - Station site on left