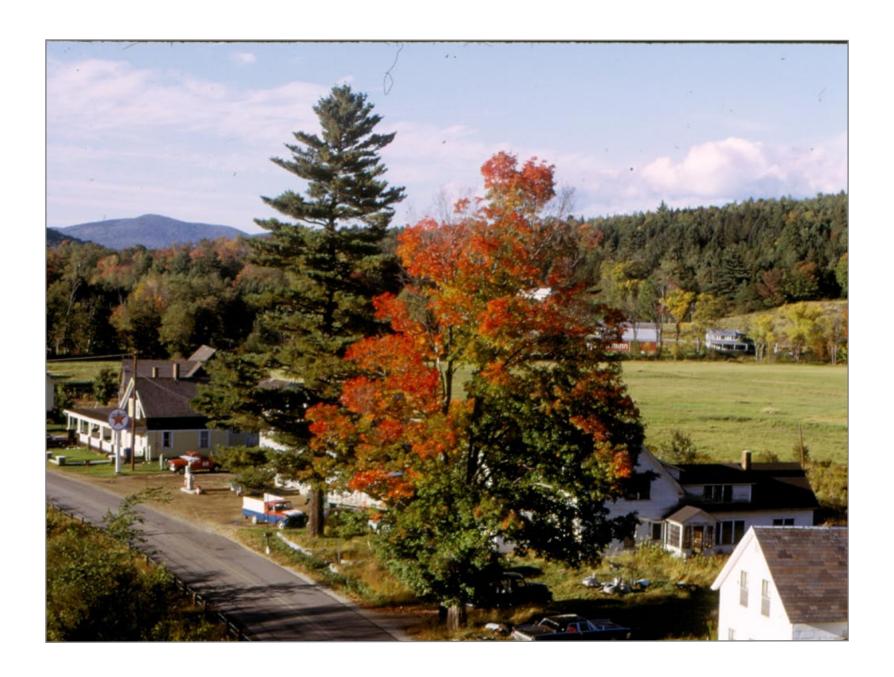

Northbound into East Wallingford

Southbound at East Wallingford - Station site on left

East Wallingford Station relocated to Route 103

East Wallingford Station

Northbound at East Wallingford - Station site on left