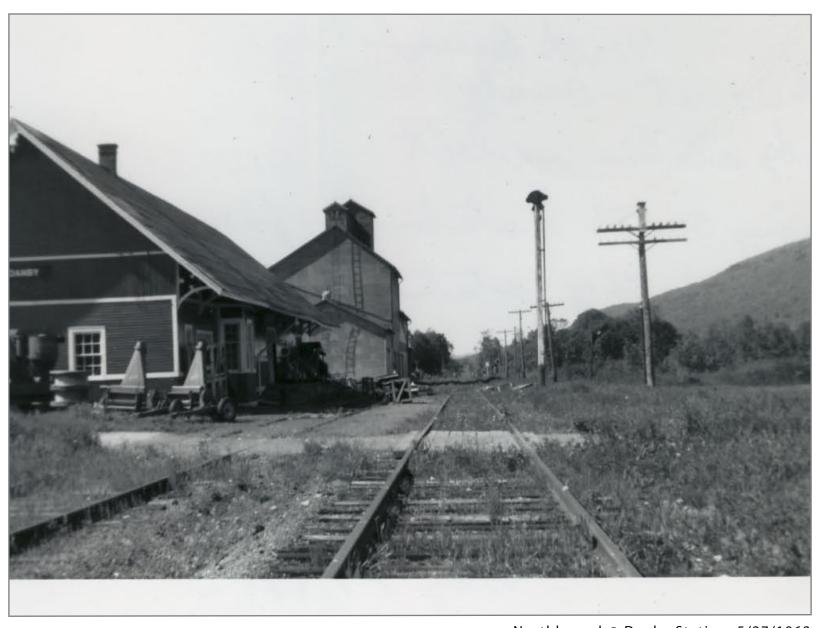

Poulin Collection - Danby

Northbound Toward Danby 5/27/1962

1

Northbound Danby Station on Left 5/27/1962

East View of Crossing Just South of Danby Station 5/27/1962

Southbound @ Coal Company 5/27/1962

Southbound 5/26/1962

Southbound 5/27/1962

Danby Station Looking South 5/27/1962

Northbound 10/9/1961

Northbound @ Danby Station 5/27/1962

Southbound 5/26/1962

East View of Crossing North of Danby 6/26/1962

Soouthbound Thru Bridge No. 83