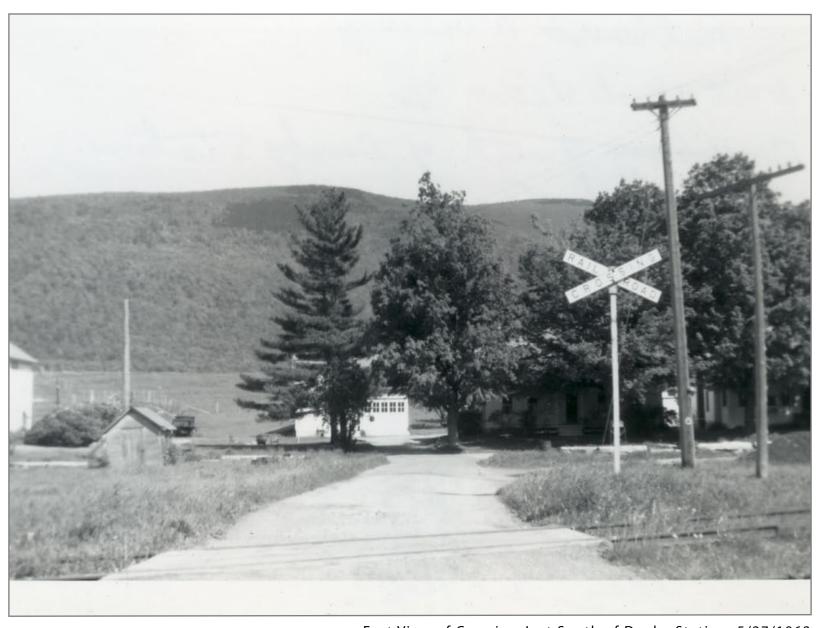

Poulin Collection - Danby

Northbound Toward Danby 5/27/1962

1

Northbound Danby Station on Left 5/27/1962

East View of Crossing Just South of Danby Station 5/27/1962

Southbound @ Coal Company 5/27/1962

Southbound 5/26/1962