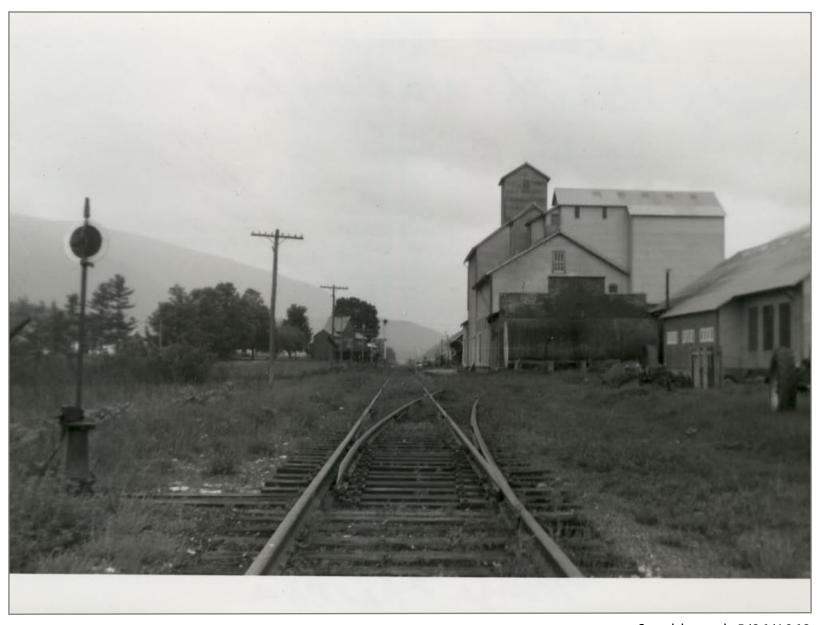

Poulin Collection - Danby

Northbound Toward Danby 5/27/1962

1

Northbound Danby Station on Left 5/27/1962

East View of Crossing Just South of Danby Station 5/27/1962

Southbound @ Coal Company 5/27/1962

Southbound 5/26/1962

Southbound 5/27/1962

Danby Station Looking South 5/27/1962

Northbound 10/9/1961

Northbound @ Danby Station 5/27/1962

Southbound 5/26/1962

East View of Crossing North of Danby 6/26/1962

Soouthbound Thru Bridge No. 83