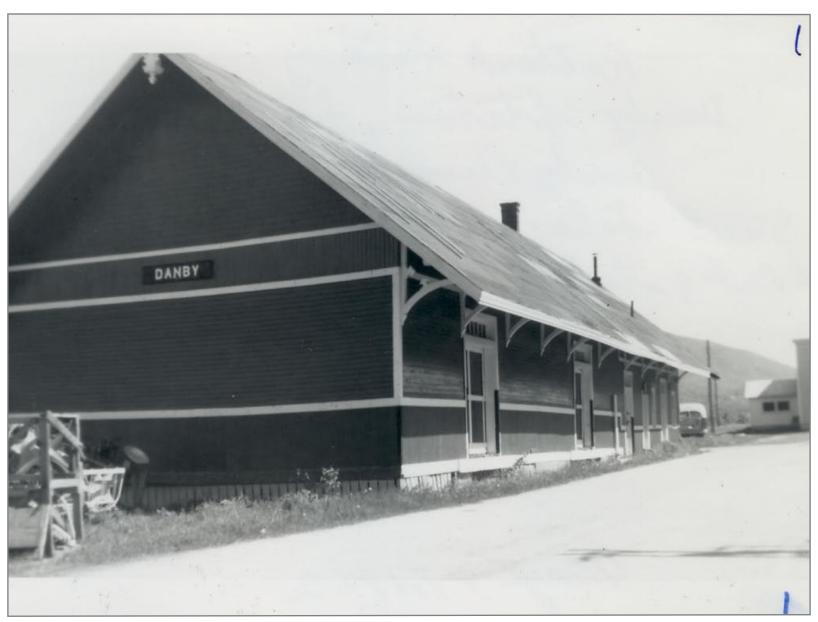

Poulin Collection - Danby

Northbound Toward Danby 5/27/1962

1

Northbound Danby Station on Left 5/27/1962

East View of Crossing Just South of Danby Station 5/27/1962

Southbound @ Coal Company 5/27/1962

Southbound 5/26/1962

Southbound 5/27/1962

Danby Station Looking South 5/27/1962

Northbound 10/9/1961

Northbound @ Danby Station 5/27/1962

Southbound 5/26/1962

East View of Crossing North of Danby 6/26/1962

Soouthbound Thru Bridge No. 83