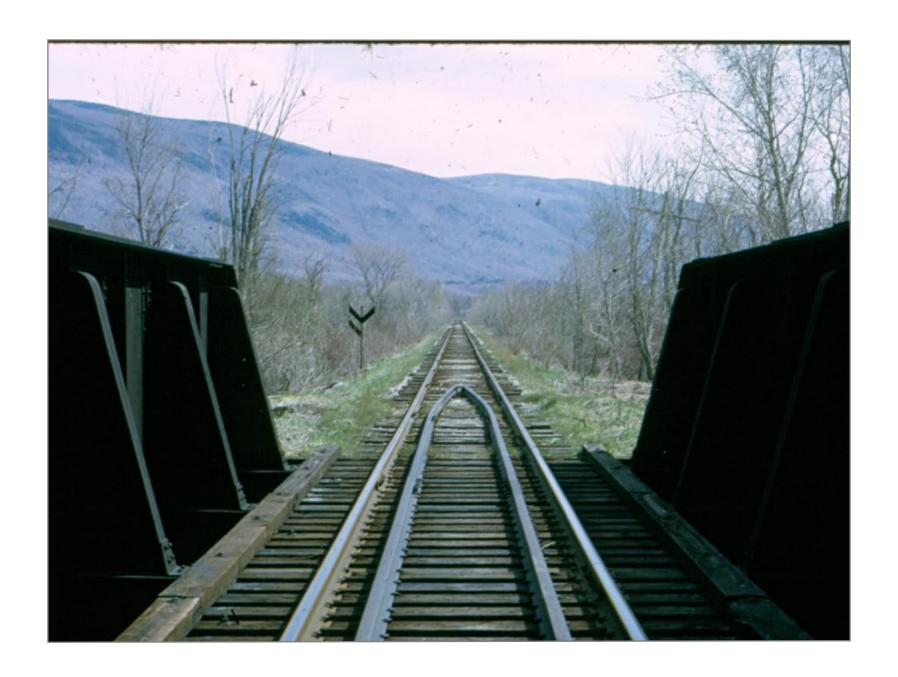

Norhtbound thru Bridge #83 5/26/1962

Bridge 83 5/26/1962

Northbound 5/30/1962

Southbound 5/30/1962

Northbound MP 37 Route 7 on Left

Northbound @ MP 37

Bridge 85 American Bridge Company 1903 5/30/1962

Bridge 85 Northbound 5/30/1962