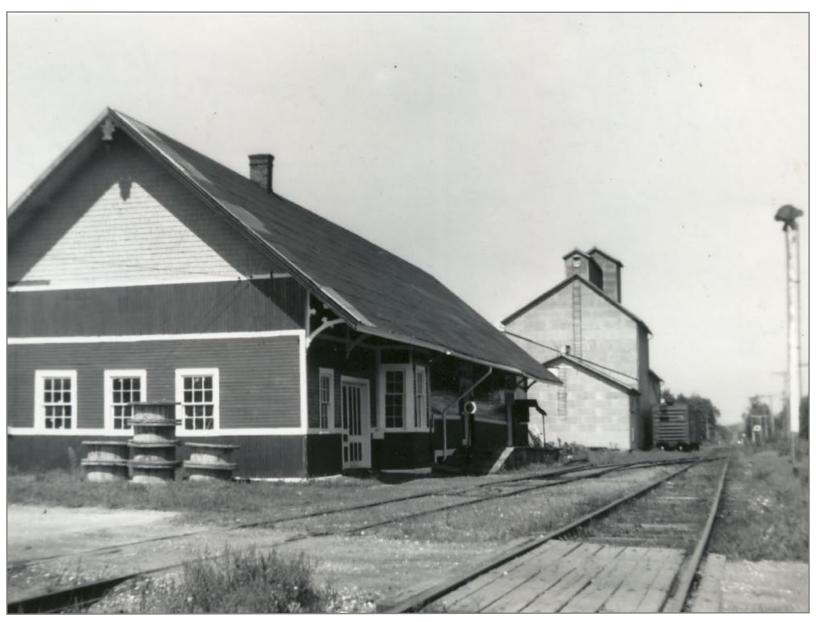

Poulin Collection - Danby

Northbound Toward Danby 5/27/1962

1

Northbound Danby Station on Left 5/27/1962

East View of Crossing Just South of Danby Station 5/27/1962

Southbound @ Coal Company 5/27/1962

Southbound 5/26/1962

Southbound 5/27/1962

Danby Station Looking South 5/27/1962

Northbound 10/9/1961

Northbound @ Danby Station 5/27/1962

Southbound 5/26/1962

East View of Crossing North of Danby 6/26/1962

Soouthbound Thru Bridge No. 83