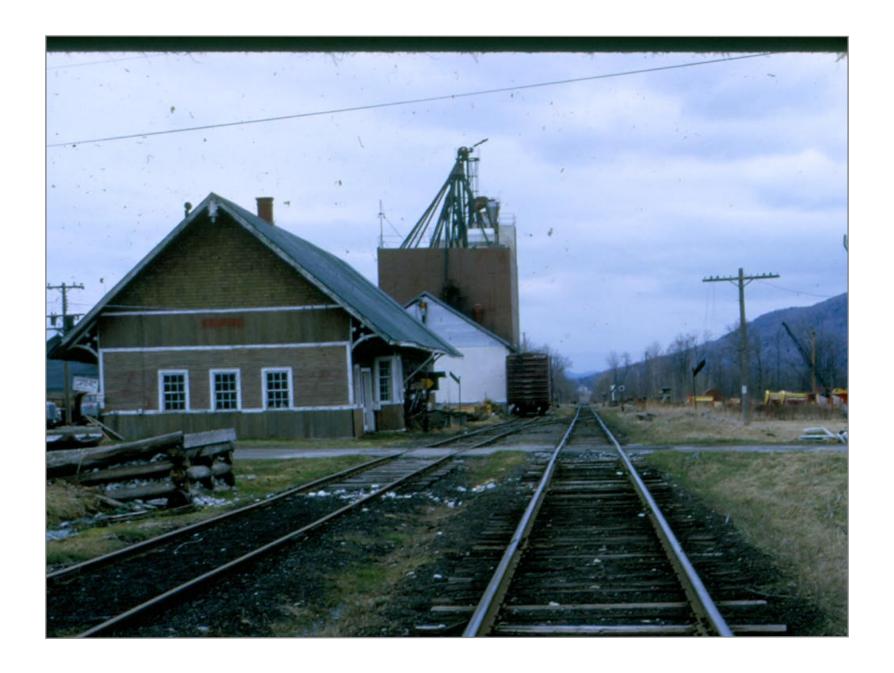

Poulin Collection - Danby

Northbound Toward Danby 5/27/1962

1

Northbound Danby Station on Left 5/27/1962

East View of Crossing Just South of Danby Station 5/27/1962

Southbound @ Coal Company 5/27/1962

Southbound 5/26/1962

Southbound 5/27/1962

Danby Station Looking South 5/27/1962

Northbound 10/9/1961

Northbound @ Danby Station 5/27/1962

Southbound 5/26/1962

East View of Crossing North of Danby 6/26/1962

Soouthbound Thru Bridge No. 83