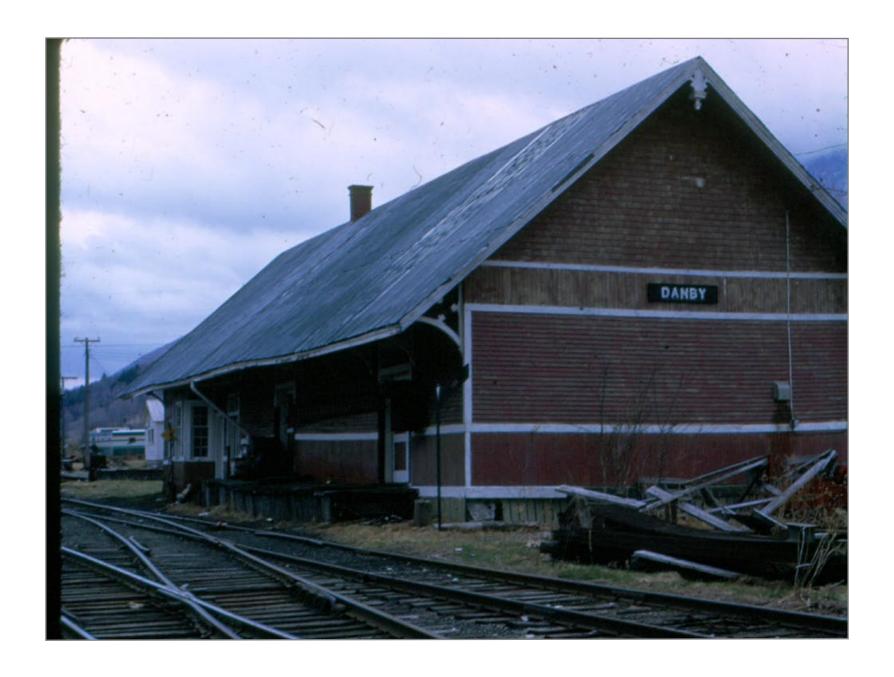

Poulin Collection - Danby

Northbound Toward Danby 5/27/1962

1

Northbound Danby Station on Left 5/27/1962

East View of Crossing Just South of Danby Station 5/27/1962

Southbound @ Coal Company 5/27/1962

Southbound 5/26/1962

Southbound 5/27/1962

Danby Station Looking South 5/27/1962

Northbound 10/9/1961

Northbound @ Danby Station 5/27/1962

Southbound 5/26/1962

East View of Crossing North of Danby 6/26/1962

Soouthbound Thru Bridge No. 83