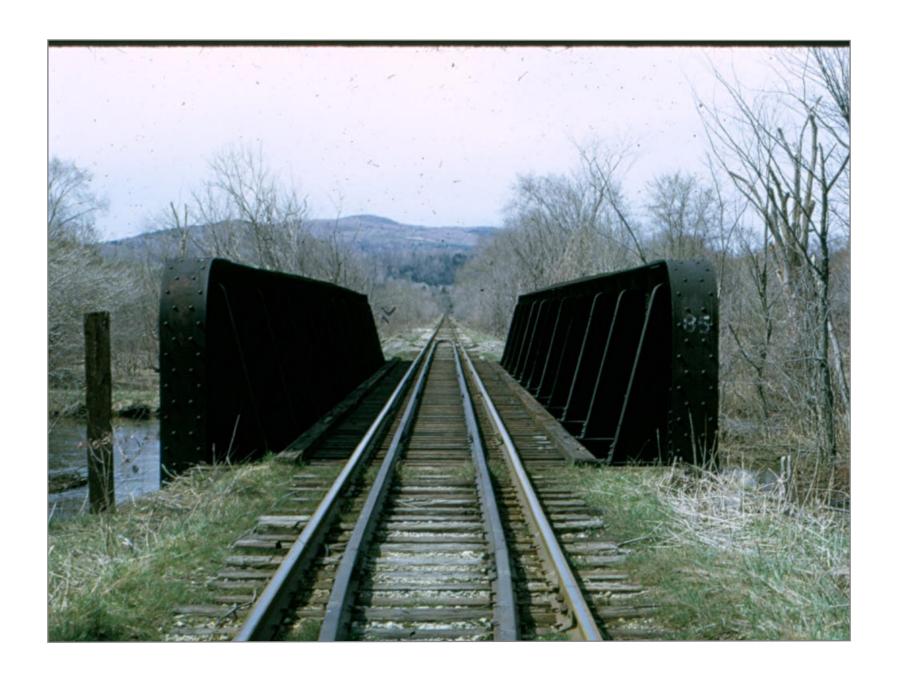

Norhtbound thru Bridge #83 5/26/1962

Bridge 83 5/26/1962

Northbound 5/30/1962

Southbound 5/30/1962

Northbound MP 37 Route 7 on Left

Northbound @ MP 37

Bridge 85 American Bridge Company 1903 5/30/1962

Bridge 85 Northbound 5/30/1962

Bridge 86 Northbound 1962

Southbound @ Bridge 85 5/30/1962 Bridge 86 in foreground

Cattle Underpass Bridge 86

Bridge 87 Northbound American Bridge Co. 1903 5/30/1962

Bridge 87 5/30/1962

Bridge 87 5/30/1962