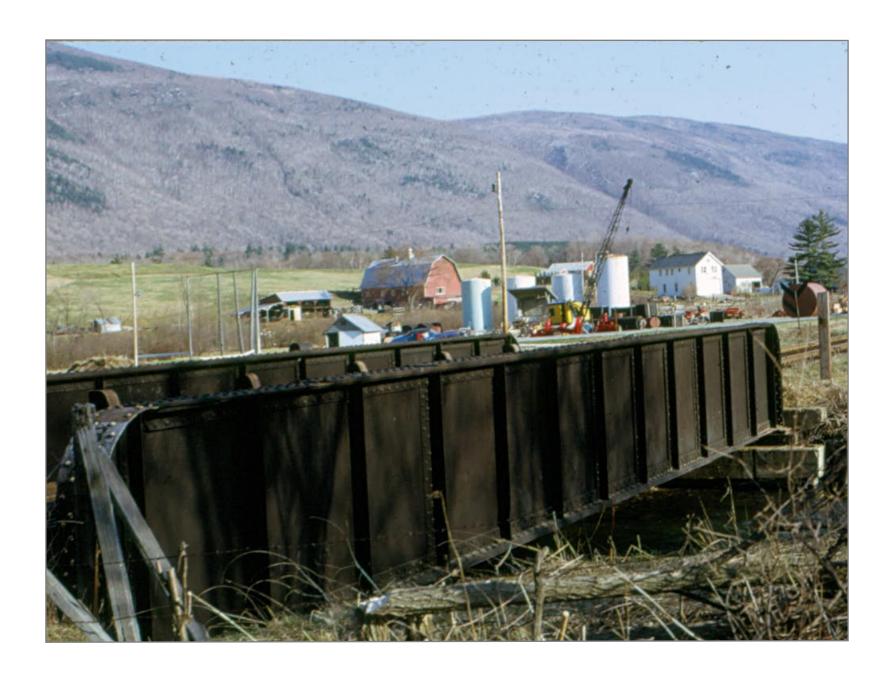

Norhtbound thru Bridge #83 5/26/1962

Bridge 83 5/26/1962

Northbound 5/30/1962

Southbound 5/30/1962

Northbound MP 37 Route 7 on Left

Northbound @ MP 37

Bridge 85 American Bridge Company 1903 5/30/1962

Bridge 85 Northbound 5/30/1962

Bridge 86 Northbound 1962

Southbound @ Bridge 85 5/30/1962 Bridge 86 in foreground

Cattle Underpass Bridge 86

Bridge 87 Northbound American Bridge Co. 1903 5/30/1962

Bridge 87 5/30/1962

Bridge 87 5/30/1962