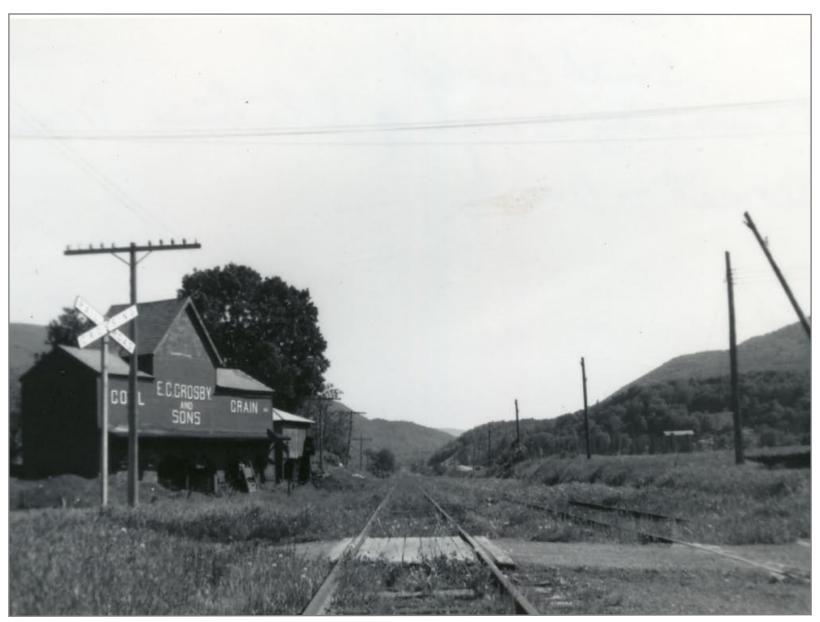

Poulin Collection - Danby

Northbound Toward Danby 5/27/1962

1

Northbound Danby Station on Left 5/27/1962

East View of Crossing Just South of Danby Station 5/27/1962

Southbound @ Coal Company 5/27/1962

Southbound 5/26/1962