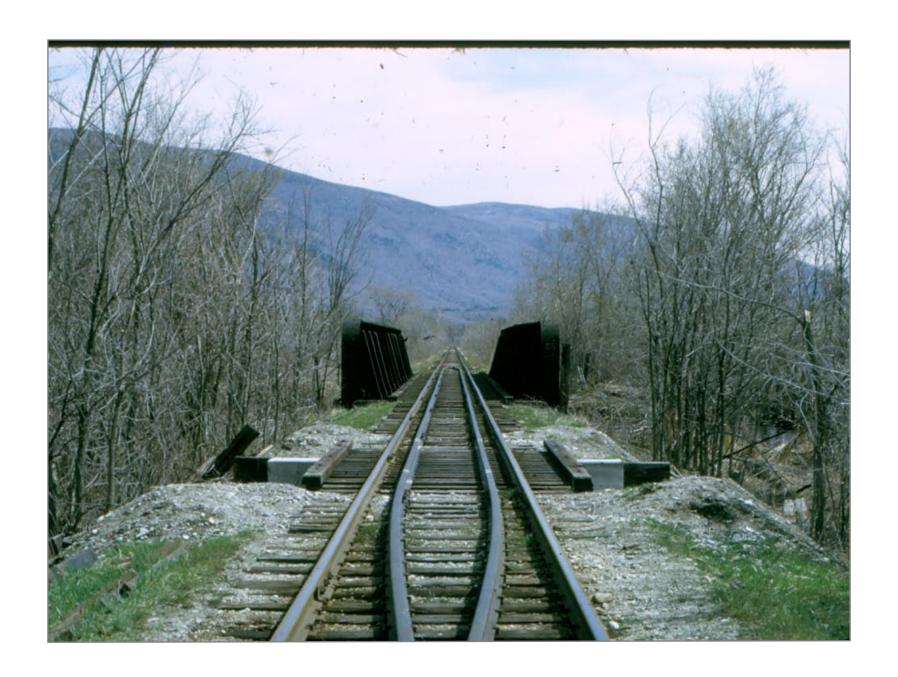

Bridge 86 Northbound 1962

Southbound @ Bridge 85 5/30/1962 Bridge 86 in foreground

Cattle Underpass Bridge 86

Bridge 87 Northbound American Bridge Co. 1903 5/30/1962

Bridge 87 5/30/1962

Bridge 87 5/30/1962