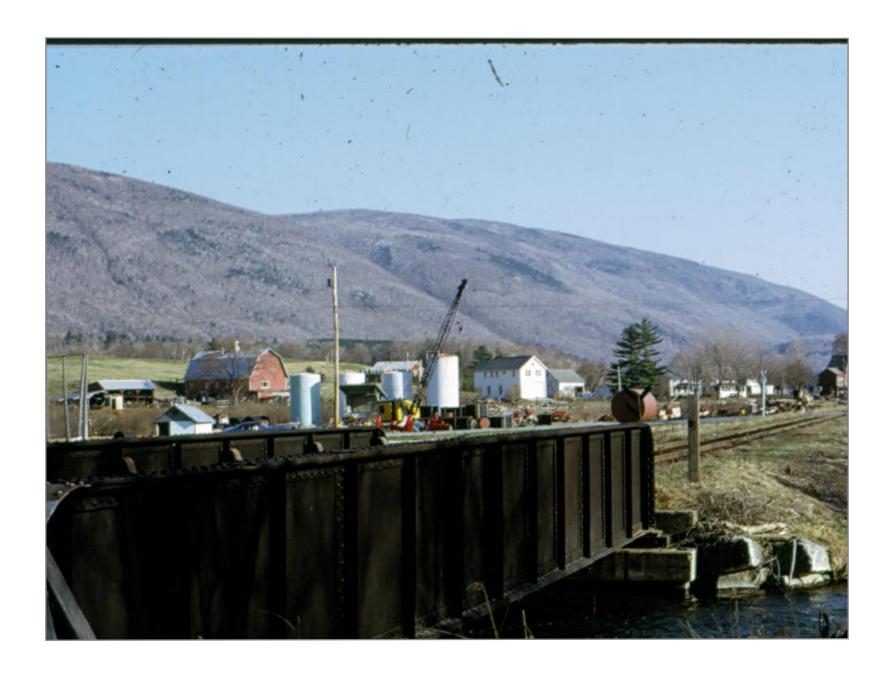

Norhtbound thru Bridge #83 5/26/1962

Bridge 83 5/26/1962

Northbound 5/30/1962

Southbound 5/30/1962

Northbound MP 37 Route 7 on Left

Northbound @ MP 37

Bridge 85 American Bridge Company 1903 5/30/1962

Bridge 85 Northbound 5/30/1962

Bridge 86 Northbound 1962

Southbound @ Bridge 85 5/30/1962 Bridge 86 in foreground

Cattle Underpass Bridge 86

Bridge 87 Northbound American Bridge Co. 1903 5/30/1962

Bridge 87 5/30/1962

Bridge 87 5/30/1962