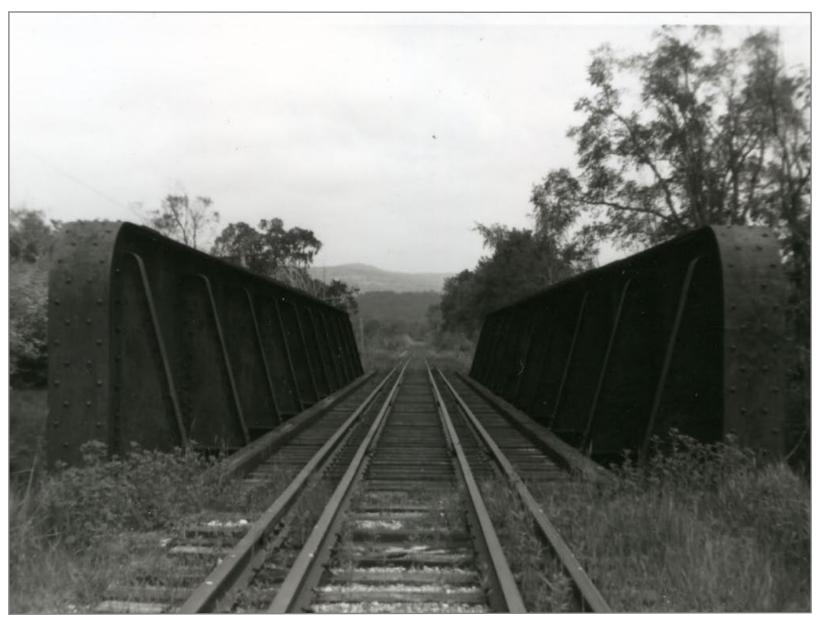

Southbound 5/27/1962

Danby Station Looking South 5/27/1962

Northbound 10/9/1961

Northbound @ Danby Station 5/27/1962

Southbound 5/26/1962

East View of Crossing North of Danby 6/26/1962

Soouthbound Thru Bridge No. 83

Norhtbound thru Bridge #83 5/26/1962

Bridge 83 5/26/1962

Northbound 5/30/1962

Southbound 5/30/1962

Northbound MP 37 Route 7 on Left

Northbound @ MP 37

Bridge 85 American Bridge Company 1903 5/30/1962

Bridge 85 Northbound 5/30/1962