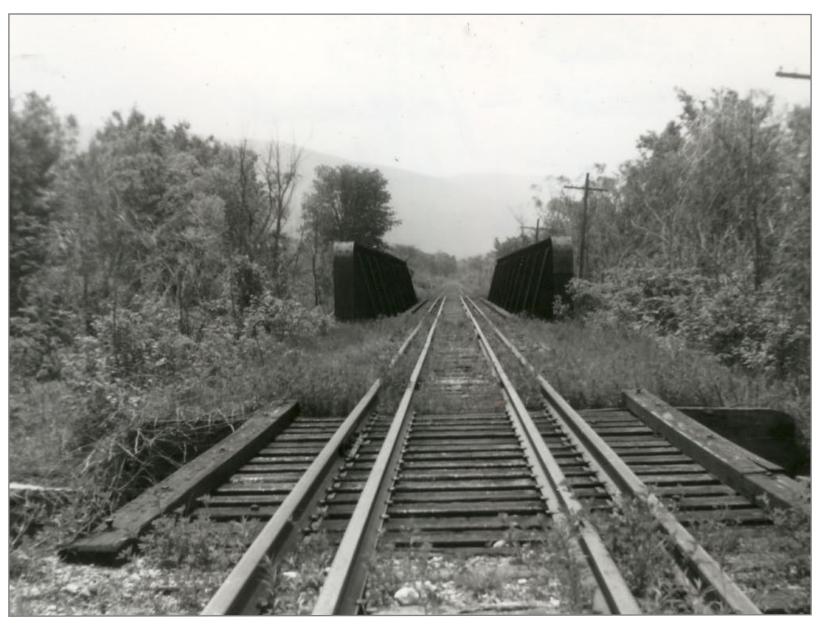

Bridge 86 Northbound 1962

Southbound @ Bridge 85 5/30/1962 Bridge 86 in foreground

Cattle Underpass Bridge 86

Bridge 87 Northbound American Bridge Co. 1903 5/30/1962

Bridge 87 5/30/1962

Bridge 87 5/30/1962