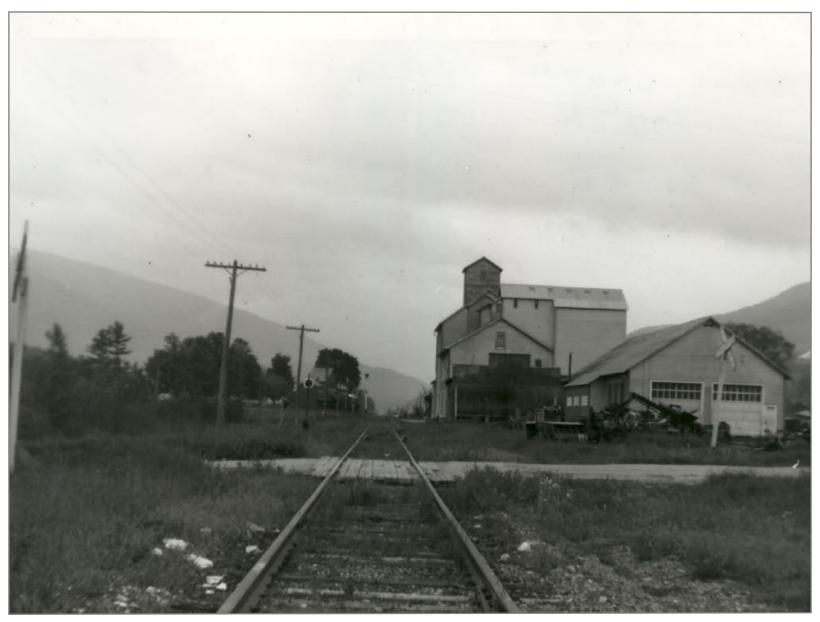

Poulin Collection - Danby

Northbound Toward Danby 5/27/1962

1

Northbound Danby Station on Left 5/27/1962

East View of Crossing Just South of Danby Station 5/27/1962

Southbound @ Coal Company 5/27/1962

Southbound 5/26/1962

Southbound 5/27/1962

Danby Station Looking South 5/27/1962

Northbound 10/9/1961

Northbound @ Danby Station 5/27/1962

Southbound 5/26/1962

East View of Crossing North of Danby 6/26/1962

Soouthbound Thru Bridge No. 83