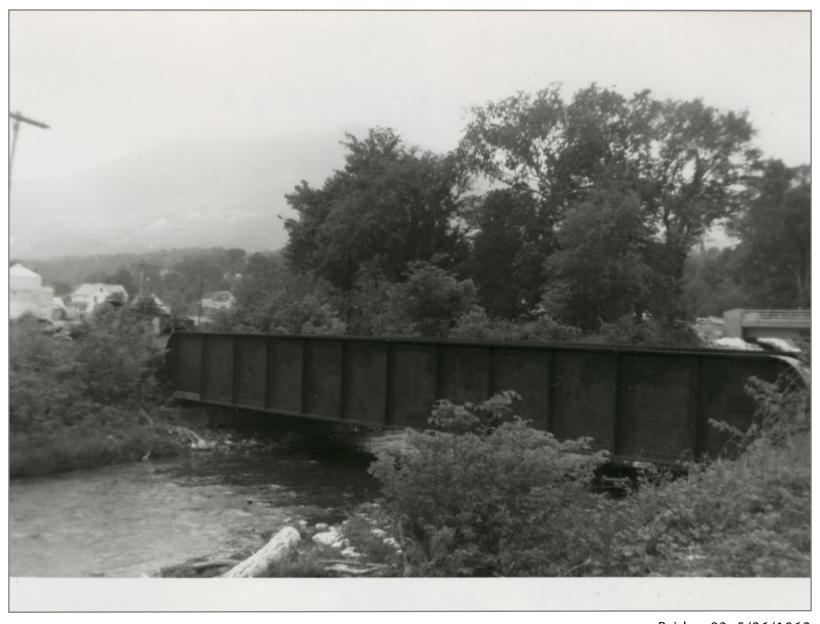

Norhtbound thru Bridge #83 5/26/1962

Bridge 83 5/26/1962

Northbound 5/30/1962

Southbound 5/30/1962

Northbound MP 37 Route 7 on Left

Northbound @ MP 37

Bridge 85 American Bridge Company 1903 5/30/1962

Bridge 85 Northbound 5/30/1962