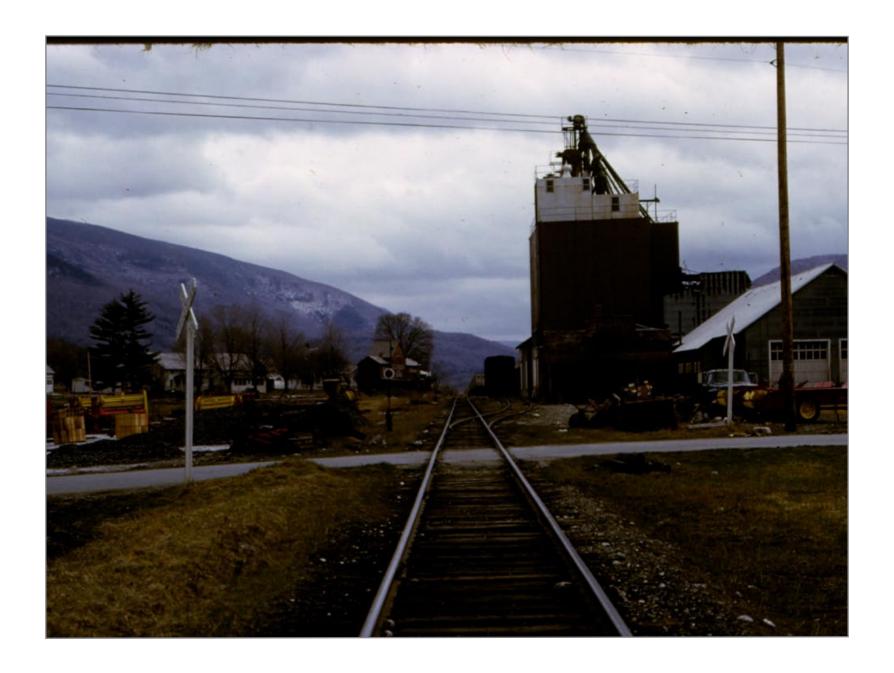

Poulin Collection - Danby

Northbound Toward Danby 5/27/1962

1

Northbound Danby Station on Left 5/27/1962

East View of Crossing Just South of Danby Station 5/27/1962

Southbound @ Coal Company 5/27/1962

Southbound 5/26/1962

Southbound 5/27/1962

Danby Station Looking South 5/27/1962

Northbound 10/9/1961

Northbound @ Danby Station 5/27/1962

Southbound 5/26/1962

East View of Crossing North of Danby 6/26/1962

Soouthbound Thru Bridge No. 83