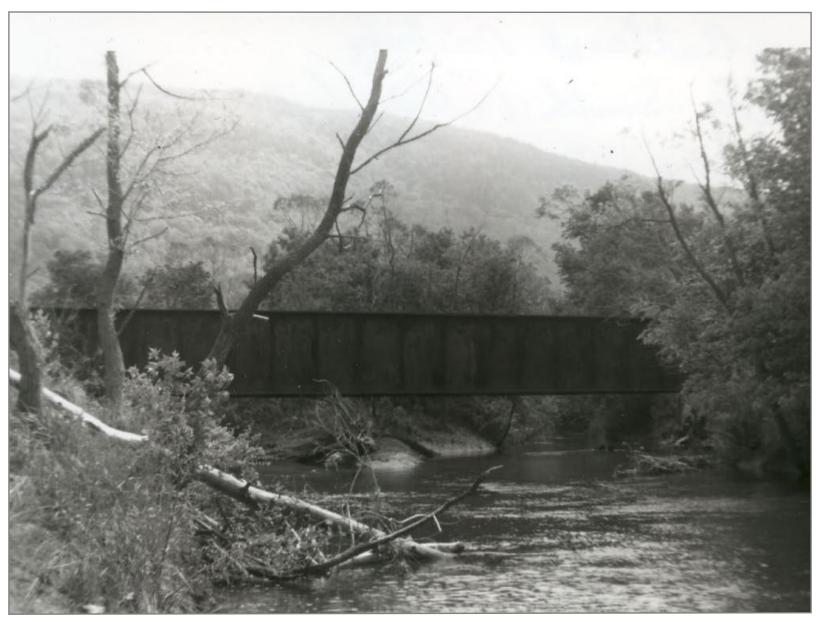

Southbound 5/27/1962

Danby Station Looking South 5/27/1962

Northbound 10/9/1961

Northbound @ Danby Station 5/27/1962

Southbound 5/26/1962

East View of Crossing North of Danby 6/26/1962

Soouthbound Thru Bridge No. 83

Norhtbound thru Bridge #83 5/26/1962

Bridge 83 5/26/1962

Northbound 5/30/1962

Southbound 5/30/1962

Northbound MP 37 Route 7 on Left

Northbound @ MP 37

Bridge 85 American Bridge Company 1903 5/30/1962

Bridge 85 Northbound 5/30/1962