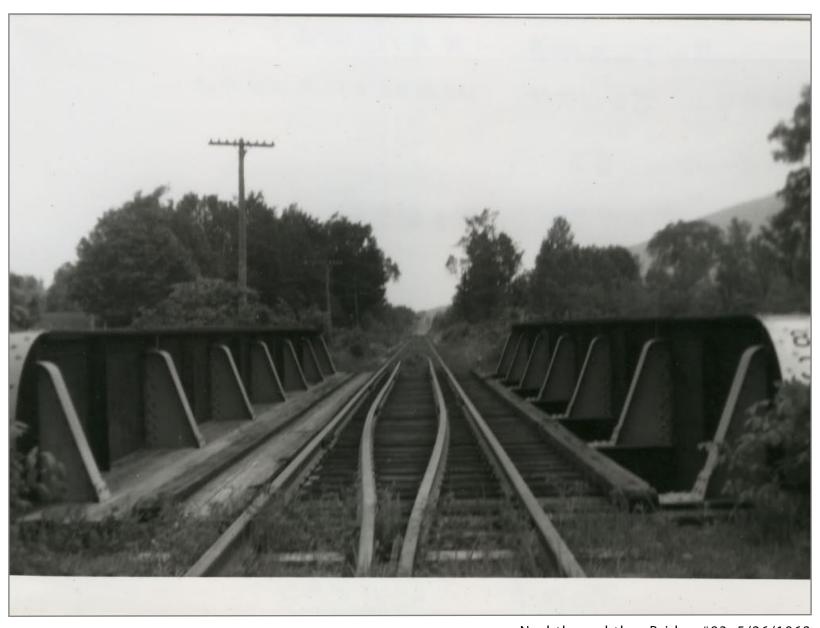

Norhtbound thru Bridge #83 5/26/1962

Bridge 83 5/26/1962

Northbound 5/30/1962

Southbound 5/30/1962

Northbound MP 37 Route 7 on Left

Northbound @ MP 37

Bridge 85 American Bridge Company 1903 5/30/1962

Bridge 85 Northbound 5/30/1962