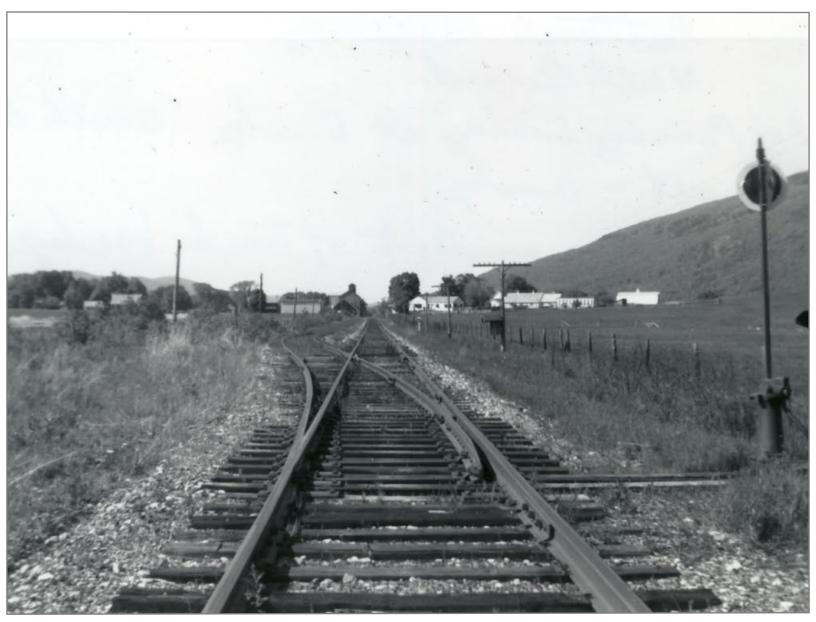

Poulin Collection - Danby

Northbound Toward Danby 5/27/1962

1

Northbound Danby Station on Left 5/27/1962

East View of Crossing Just South of Danby Station 5/27/1962

Southbound @ Coal Company 5/27/1962

Southbound 5/26/1962

Southbound 5/27/1962

Danby Station Looking South 5/27/1962

Northbound 10/9/1961

Northbound @ Danby Station 5/27/1962

Southbound 5/26/1962

East View of Crossing North of Danby 6/26/1962

Soouthbound Thru Bridge No. 83