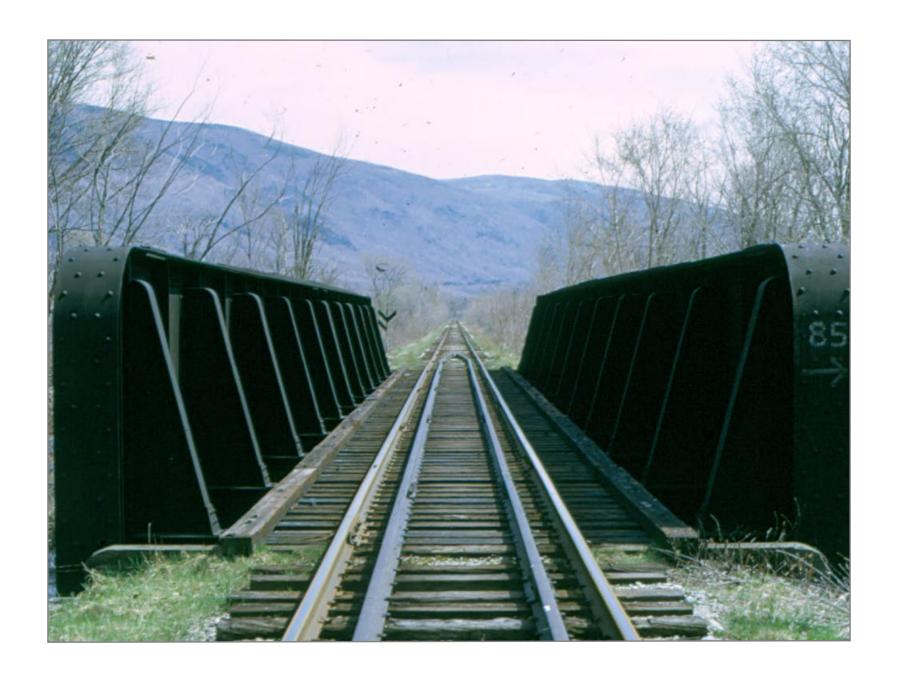

Norhtbound thru Bridge #83 5/26/1962

Bridge 83 5/26/1962

Northbound 5/30/1962

Southbound 5/30/1962

Northbound MP 37 Route 7 on Left

Northbound @ MP 37

Bridge 85 American Bridge Company 1903 5/30/1962

Bridge 85 Northbound 5/30/1962