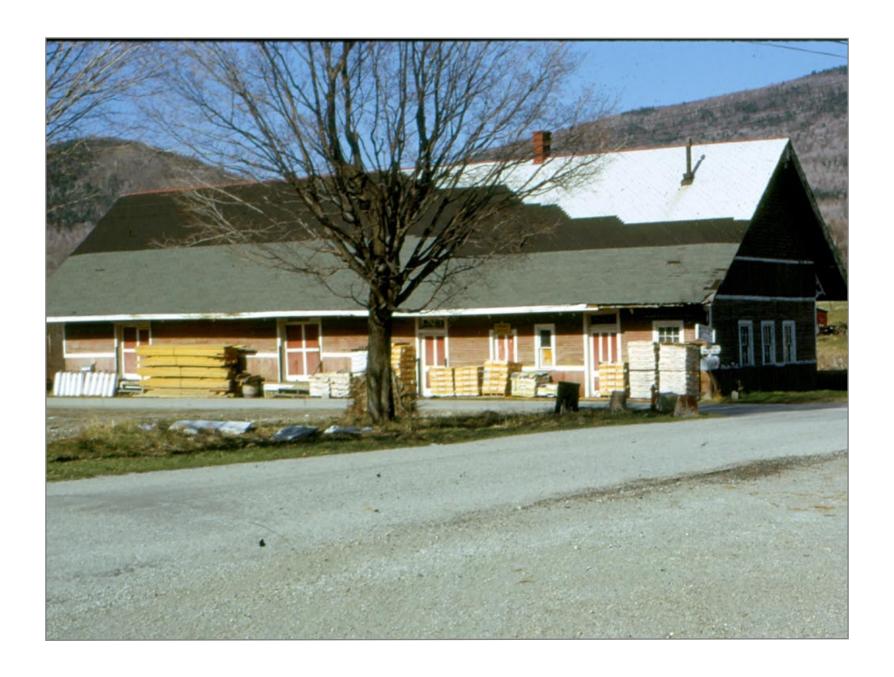

Poulin Collection - Danby

Northbound Toward Danby 5/27/1962

1

Northbound Danby Station on Left 5/27/1962

East View of Crossing Just South of Danby Station 5/27/1962

Southbound @ Coal Company 5/27/1962

Southbound 5/26/1962

Southbound 5/27/1962

Danby Station Looking South 5/27/1962

Northbound 10/9/1961

Northbound @ Danby Station 5/27/1962

Southbound 5/26/1962

East View of Crossing North of Danby 6/26/1962

Soouthbound Thru Bridge No. 83