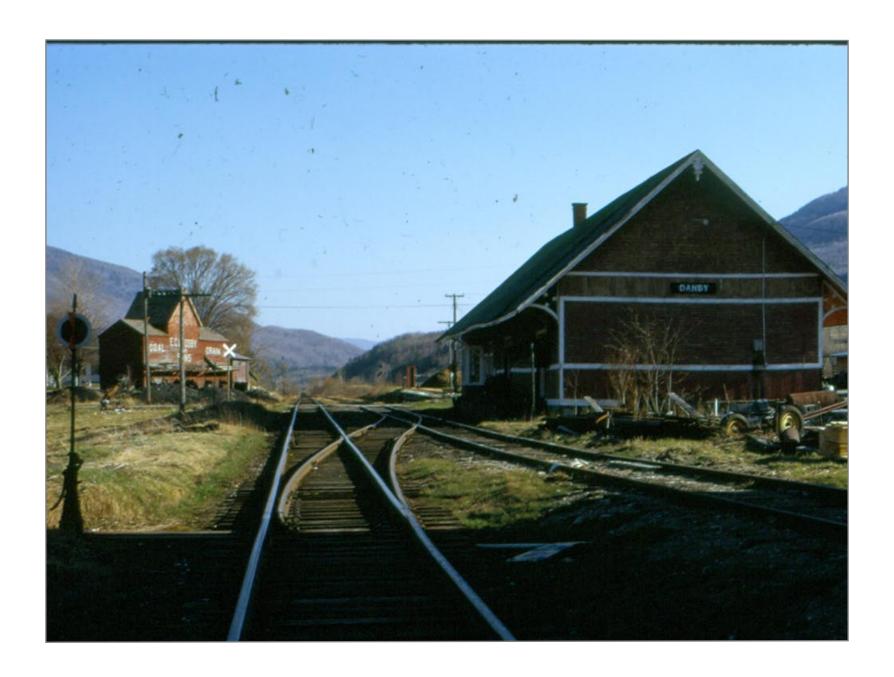

Poulin Collection - Danby

Northbound Toward Danby 5/27/1962

1

Northbound Danby Station on Left 5/27/1962

East View of Crossing Just South of Danby Station 5/27/1962

Southbound @ Coal Company 5/27/1962

Southbound 5/26/1962

Southbound 5/27/1962

Danby Station Looking South 5/27/1962

Northbound 10/9/1961

Northbound @ Danby Station 5/27/1962

Southbound 5/26/1962

East View of Crossing North of Danby 6/26/1962

Soouthbound Thru Bridge No. 83