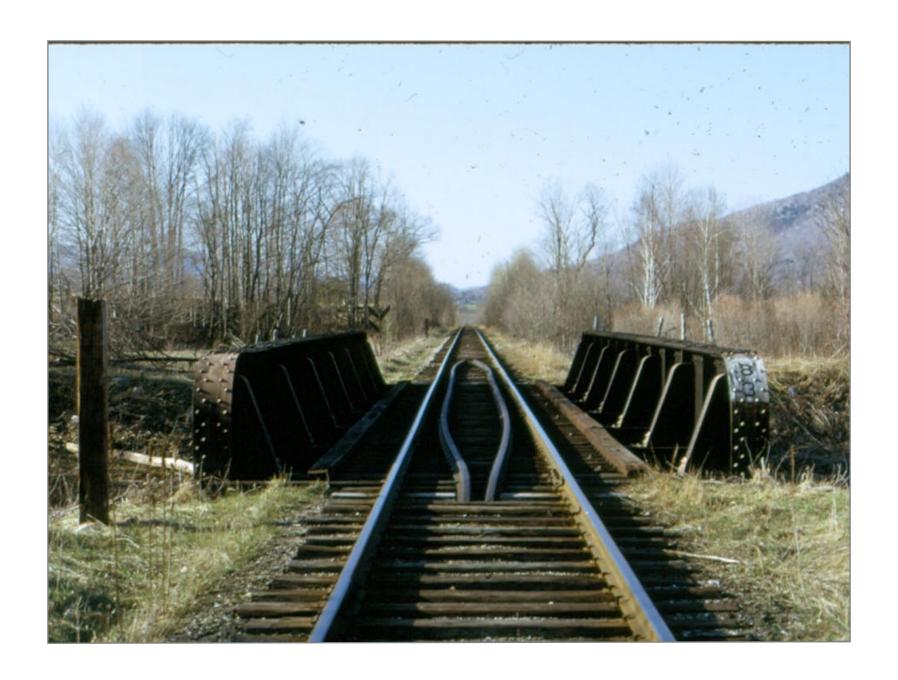

Southbound 5/27/1962

Danby Station Looking South 5/27/1962

Northbound 10/9/1961

Northbound @ Danby Station 5/27/1962

Southbound 5/26/1962

East View of Crossing North of Danby 6/26/1962

Soouthbound Thru Bridge No. 83

Norhtbound thru Bridge #83 5/26/1962

Bridge 83 5/26/1962

Northbound 5/30/1962

Southbound 5/30/1962

Northbound MP 37 Route 7 on Left

Northbound @ MP 37

Bridge 85 American Bridge Company 1903 5/30/1962

Bridge 85 Northbound 5/30/1962