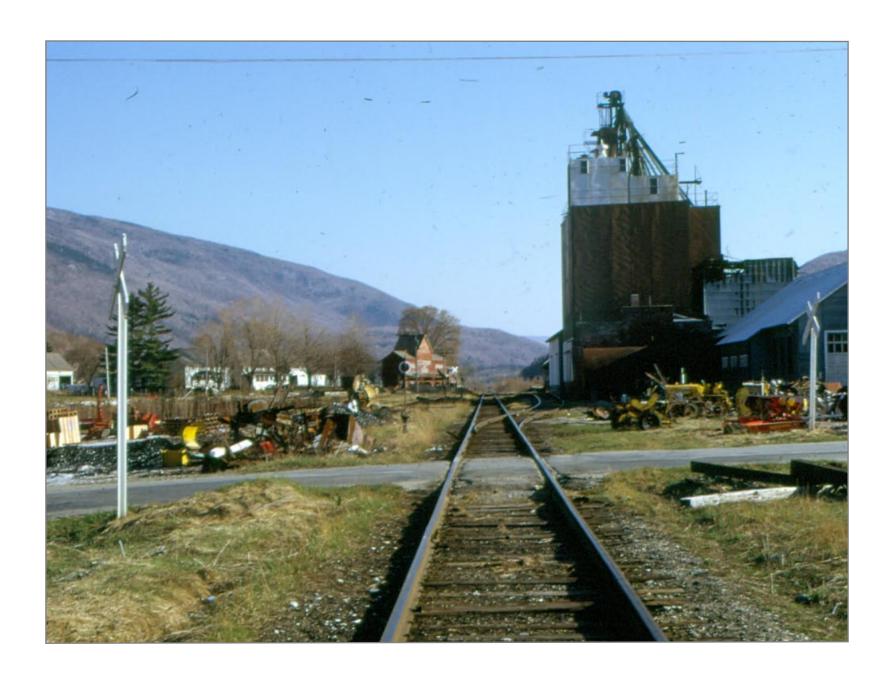

Poulin Collection - Danby

Northbound Toward Danby 5/27/1962

1

Northbound Danby Station on Left 5/27/1962

East View of Crossing Just South of Danby Station 5/27/1962

Southbound @ Coal Company 5/27/1962

Southbound 5/26/1962

Southbound 5/27/1962

Danby Station Looking South 5/27/1962

Northbound 10/9/1961

Northbound @ Danby Station 5/27/1962

Southbound 5/26/1962

East View of Crossing North of Danby 6/26/1962

Soouthbound Thru Bridge No. 83