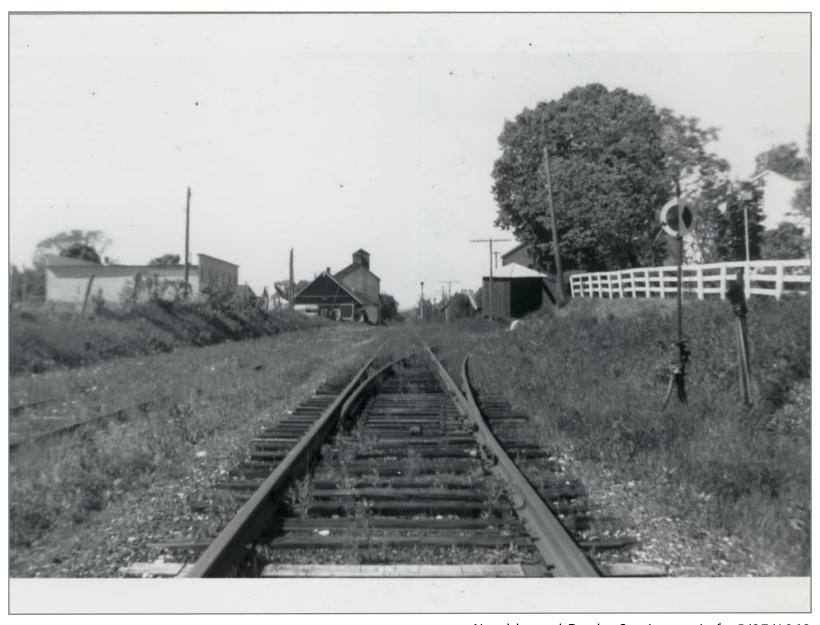

Poulin Collection - Danby

Northbound Toward Danby 5/27/1962

1

Northbound Danby Station on Left 5/27/1962

East View of Crossing Just South of Danby Station 5/27/1962

Southbound @ Coal Company 5/27/1962

Southbound 5/26/1962

Southbound 5/27/1962

Danby Station Looking South 5/27/1962

Northbound 10/9/1961

Northbound @ Danby Station 5/27/1962

Southbound 5/26/1962

East View of Crossing North of Danby 6/26/1962

Soouthbound Thru Bridge No. 83