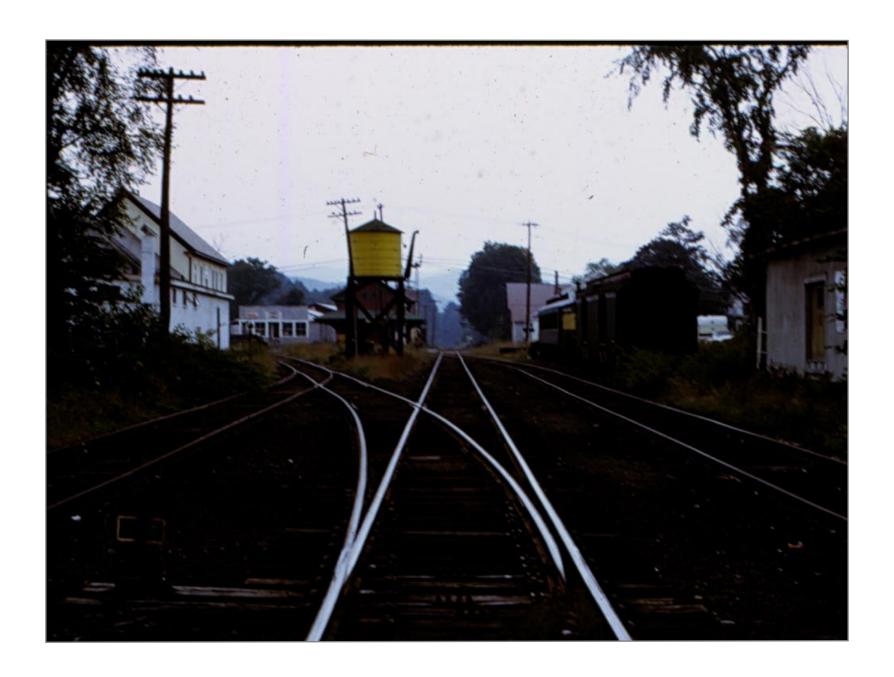

Poulin Collection - Chester

Section House south of Chester Station 7/15/62

Northbound into Chester at MP13

Chester 1972

Chester 9/3/61

9/3/61

Chester Northbound 9/17/72

Chester 1972

Chester looking south

Chester - North

Chester

Chester

Chester 1972

Chester 1972

Chester 1972

Chester 1972

Chester 1972

Looking South into Chester

Looking South into Chester

Chester 1972

Chester 1972

Chester 1972

Chester 1972

Chester 1972