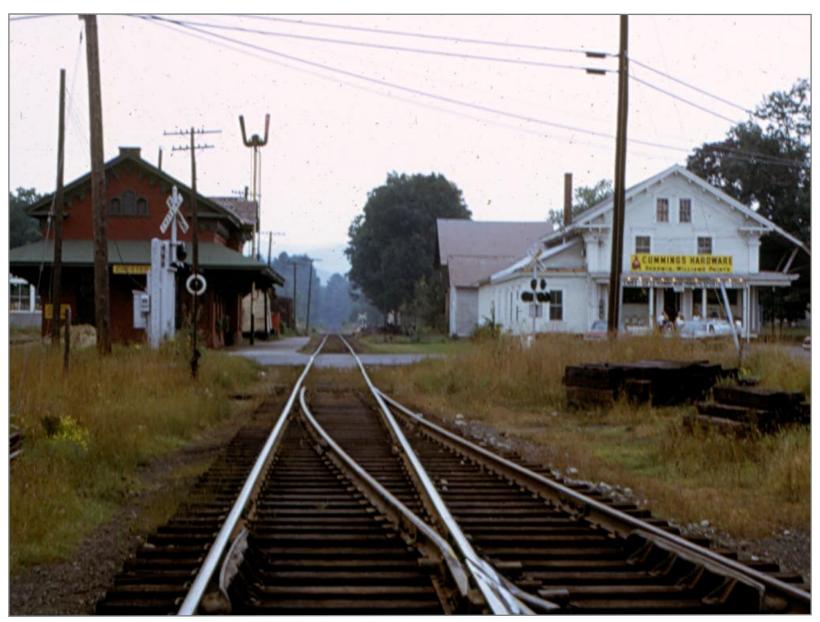

Chester looking south

Chester - North

Chester

Chester

Chester 1972

Chester 1972

Chester 1972

Chester 1972

Chester 1972

Looking South into Chester

Looking South into Chester

Chester 1972

Chester 1972

Chester 1972

Chester 1972

Chester 1972