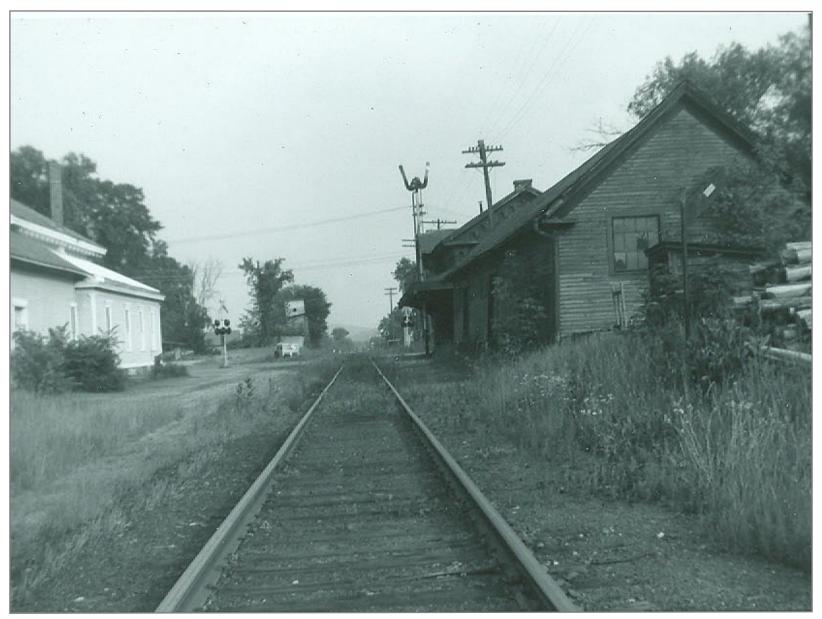

Poulin Collection - Chester

Section House south of Chester Station 7/15/62

Northbound into Chester at MP13

Chester 1972

Chester 9/3/61

9/3/61

Chester Northbound 9/17/72

Chester 1972

Chester looking south

Chester - North

Chester

Chester

Chester 1972

Chester 1972

Chester 1972

Chester 1972