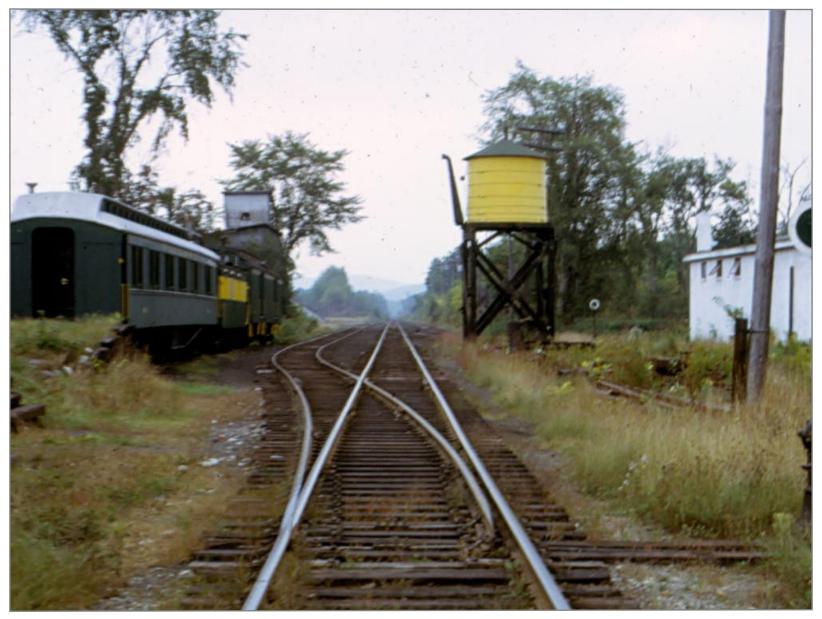

Poulin Collection - Chester

Section House south of Chester Station 7/15/62

Northbound into Chester at MP13

Chester 1972

Chester 9/3/61

9/3/61

Chester Northbound 9/17/72

Chester 1972

Chester looking south

Chester - North

Chester

Chester

Chester 1972

Chester 1972

Chester 1972

Chester 1972