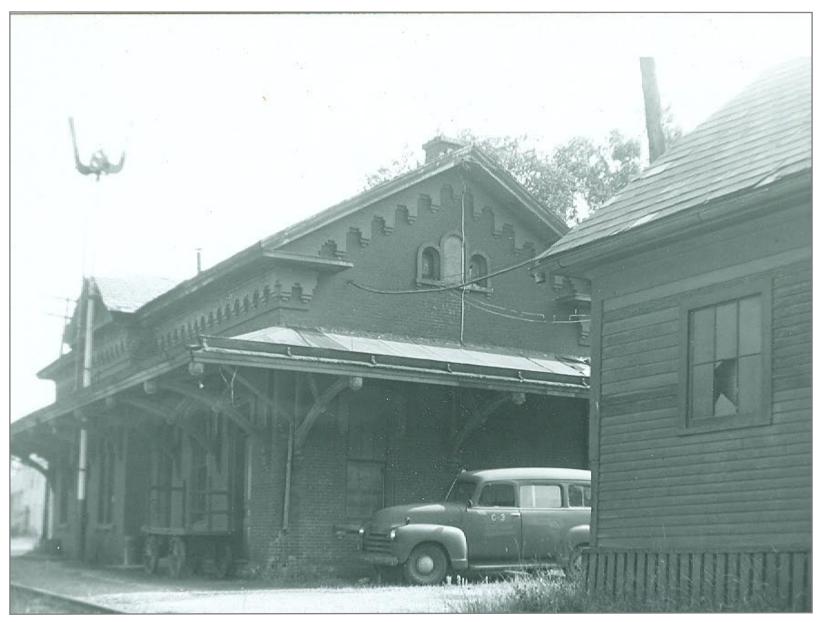

Poulin Collection - Chester

Section House south of Chester Station 7/15/62

Northbound into Chester at MP13

Chester 1972

Chester 9/3/61

9/3/61

Chester Northbound 9/17/72

Chester 1972