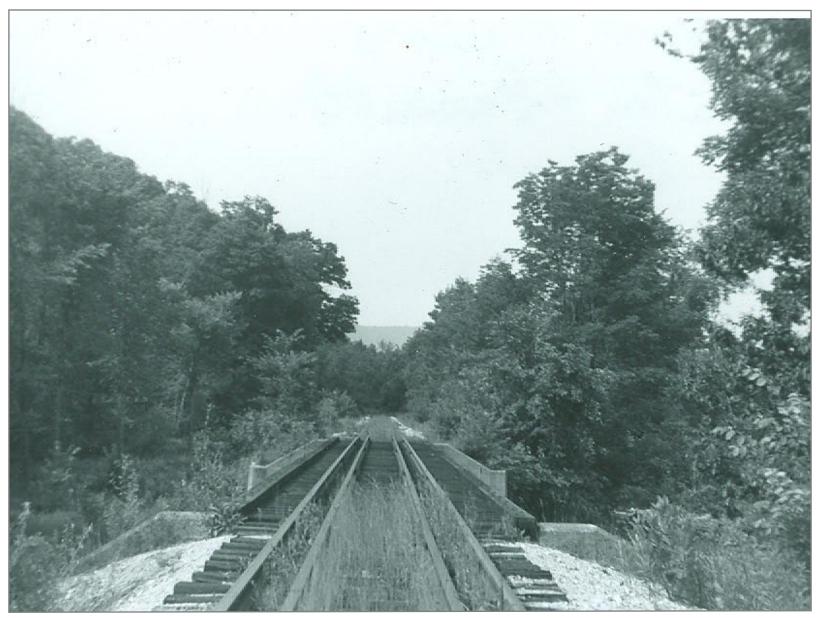

1st crossing south of Gassetts

Bridge 121

Bridge 121 Southbound

Just south of Gassetts

Southbound at bridge 123 on curve in distance

Chester 1972

Northbound @ Bridge 122

Southbound Bridge 122