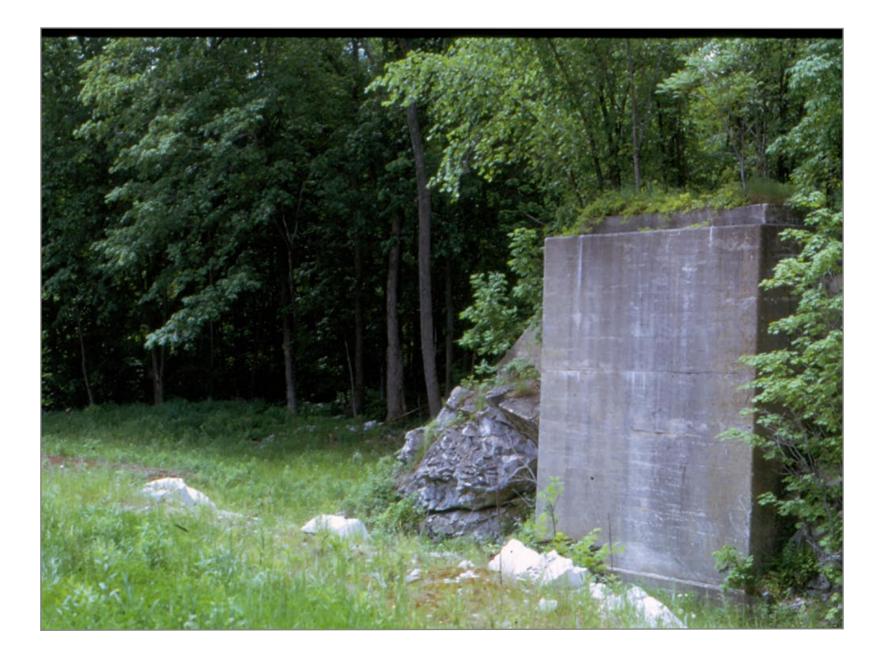

Northbound - Pier of overhread bridge on left

Southbound - Former overhead bridge abutment on right

Northbound into Proctor

Southbound into Center Rutland

Northbound Bridge 207

Northbound Bridge 207 American Bridge Co. 1902