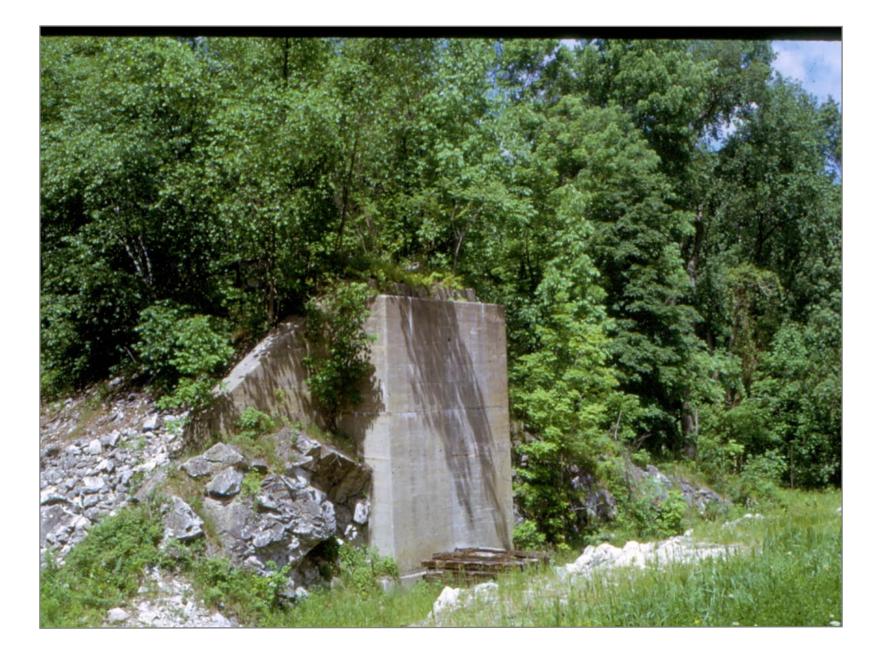

Northbound - Pier of overhread bridge on left

Southbound - Former overhead bridge abutment on right

Northbound into Proctor

Southbound into Center Rutland

Northbound Bridge 207

Northbound Bridge 207 American Bridge Co. 1902