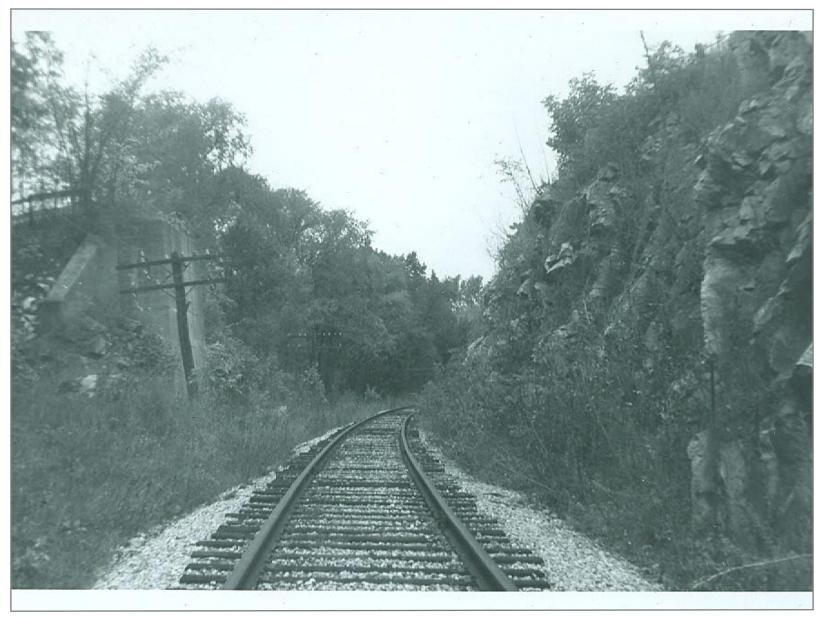

Bridge over rte 4 ctr. rutland

Bridge over Route 4 Center Rutland

Bridge over Route 4 Northbound

Northbound toward Proctor

Southbound toward Rutland

Northbound toward proctor

Northbound to Proctor

Southbound about halfway between ctr. rutland and proctor

Northbound - Pier of overhread bridge on left

Southbound - Former overhead bridge abutment on right

Northbound into Proctor

Southbound into Center Rutland

Northbound Bridge 207

Northbound Bridge 207 American Bridge Co. 1902