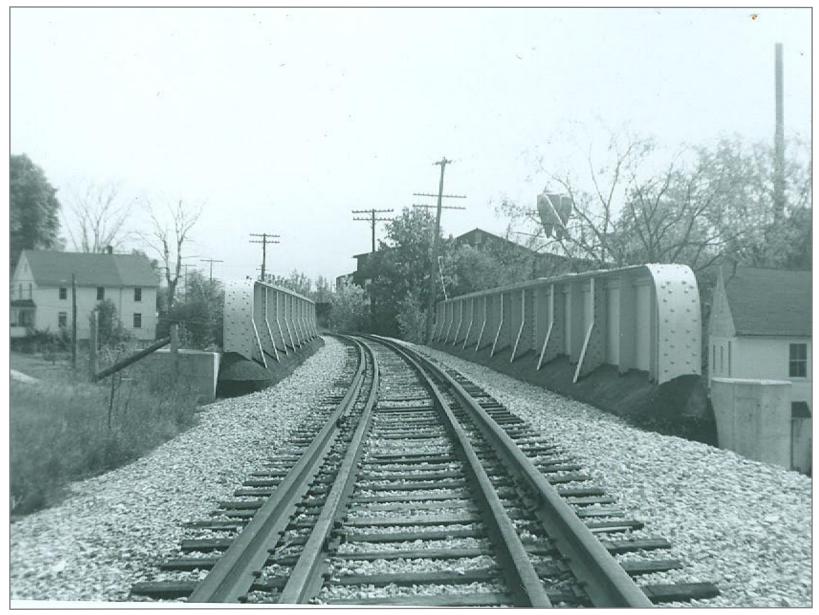

Northbound - Pier of overhread bridge on left

Southbound - Former overhead bridge abutment on right

Northbound into Proctor

Southbound into Center Rutland

Northbound Bridge 207

Northbound Bridge 207 American Bridge Co. 1902