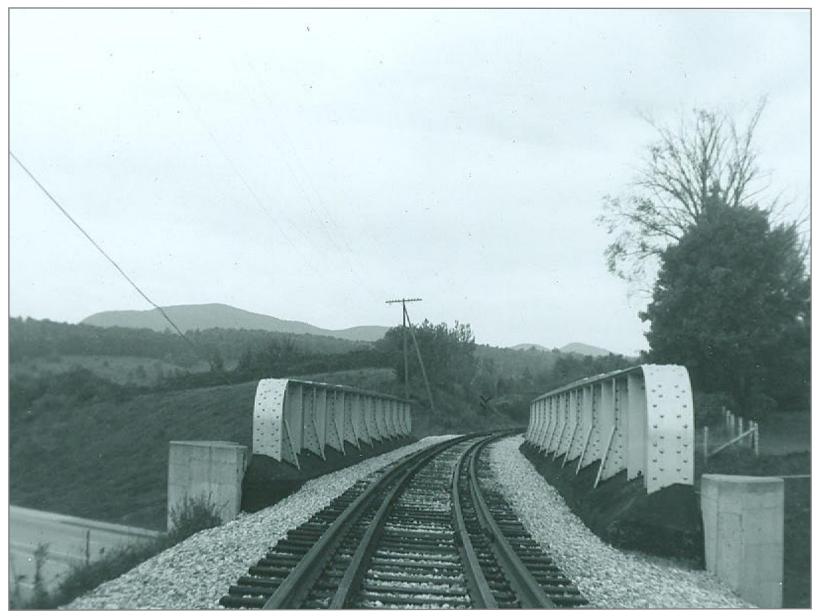

Northbound - Pier of overhread bridge on left

Southbound - Former overhead bridge abutment on right

Northbound into Proctor

Southbound into Center Rutland

Northbound Bridge 207

Northbound Bridge 207 American Bridge Co. 1902

Bridge 205 Northbound Built 1899

Bridge 205 Northbound

Northbound @ Proctor Long Siding

Northbound at Proctor Long Siding