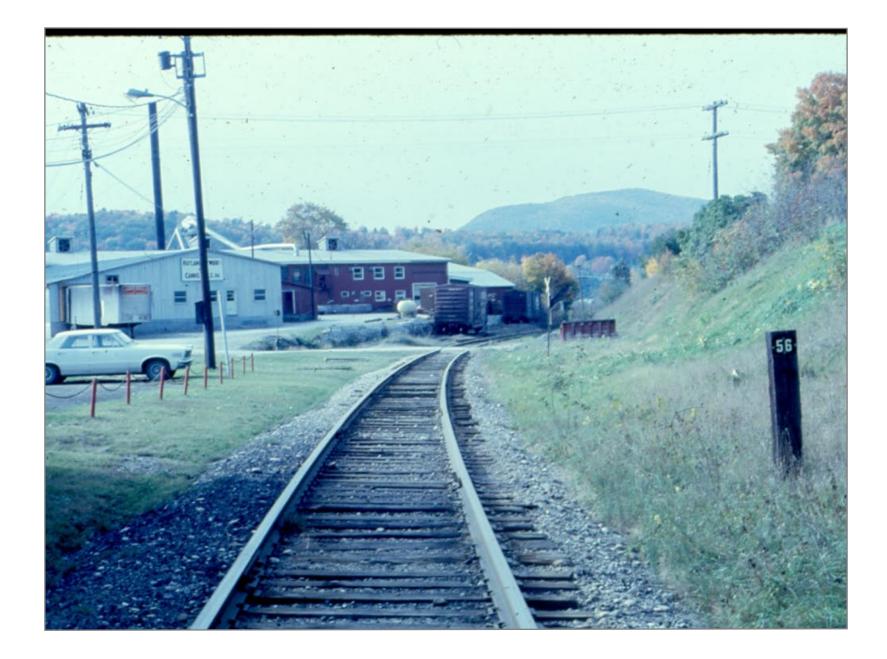

## Poulin Collection -Center Rutland

Center Rutland

Center Rutland Station looking northbound

Center Rutland

Center Rutland Northbound

Center Rutland - C&P bridge in background

Center Rutland looking north to RTE 4

Southbound @ Ctr. Rutland

Northbound @ Ctr. Rutland

Northbound just past Ctr. Rutland Station

Northbound into Ctr. Rutland

Center Rutland

Bridge over Route 4 just north of Ctr. Rutland

Bridge over Rte. 4 just north of ctr rutland