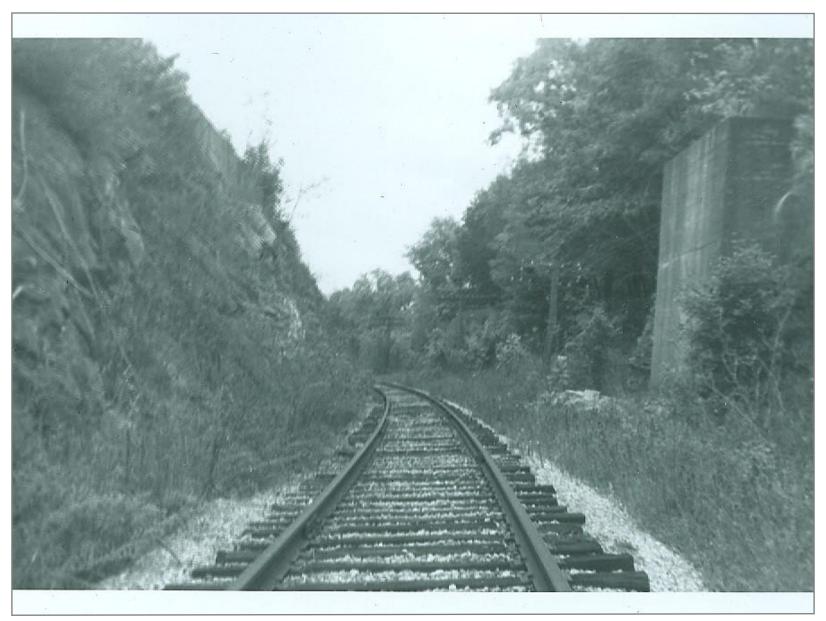

Northbound - Pier of overhread bridge on left

Southbound - Former overhead bridge abutment on right

Northbound into Proctor

Southbound into Center Rutland

Northbound Bridge 207

Northbound Bridge 207 American Bridge Co. 1902