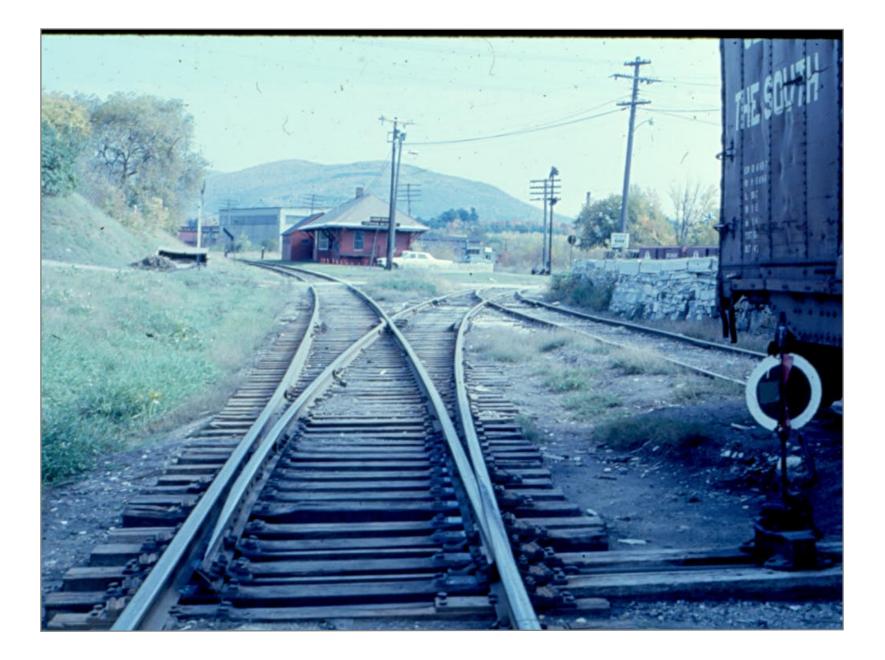

## Poulin Collection -Center Rutland

Center Rutland

Center Rutland Station looking northbound

Center Rutland

Center Rutland Northbound

Center Rutland - C&P bridge in background

Center Rutland looking north to RTE 4

Southbound @ Ctr. Rutland

Northbound @ Ctr. Rutland

Northbound just past Ctr. Rutland Station

Northbound into Ctr. Rutland

Center Rutland

Bridge over Route 4 just north of Ctr. Rutland

Bridge over Rte. 4 just north of ctr rutland