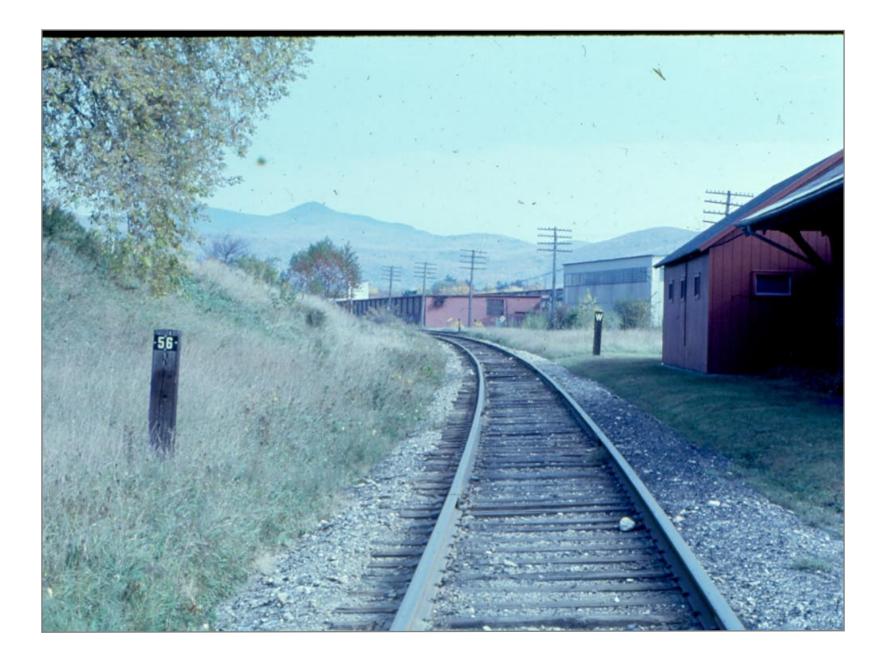

Bridge over rte 4 ctr. rutland

Bridge over Route 4 Center Rutland

Bridge over Route 4 Northbound

Northbound toward Proctor

Southbound toward Rutland

Northbound toward proctor

Northbound to Proctor

Southbound about halfway between ctr. rutland and proctor