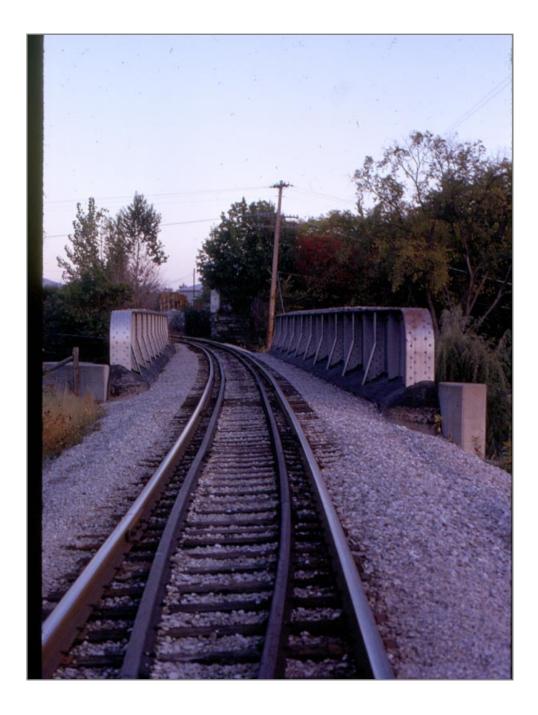

Northbound - Pier of overhread bridge on left

Southbound - Former overhead bridge abutment on right

Northbound into Proctor

Southbound into Center Rutland

Northbound Bridge 207

Northbound Bridge 207 American Bridge Co. 1902