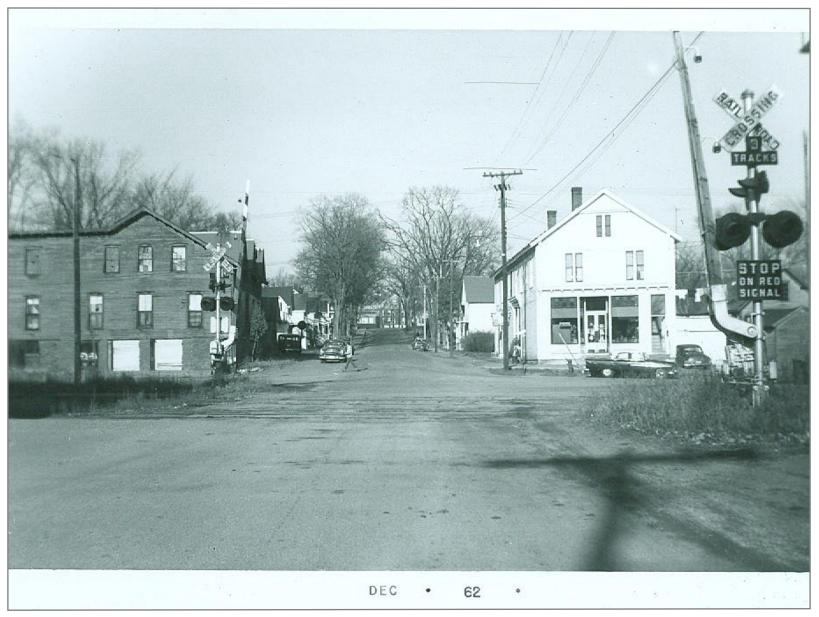

Southbound in Brandon - freight House on right

Brandon 9/9/61 Former Station site

Northbound in Brandon

North end of Brandon freight house

Looking East into Brandon Village - Station was at immediate right

Looking West - Brandon Freight House on left

North end of Brandon freight House

Brandon Freight House on right - Station was on left

Northbound - Station was on right by hopper car

Northbound out of Brandon - Coal Dealer on right

Former station site on right looking north

Southbound - Coal on left, former station site was at building in center of photo

Southbound in Brandon

Brandon looking east

Brandon looking south

Northbound

Southbound