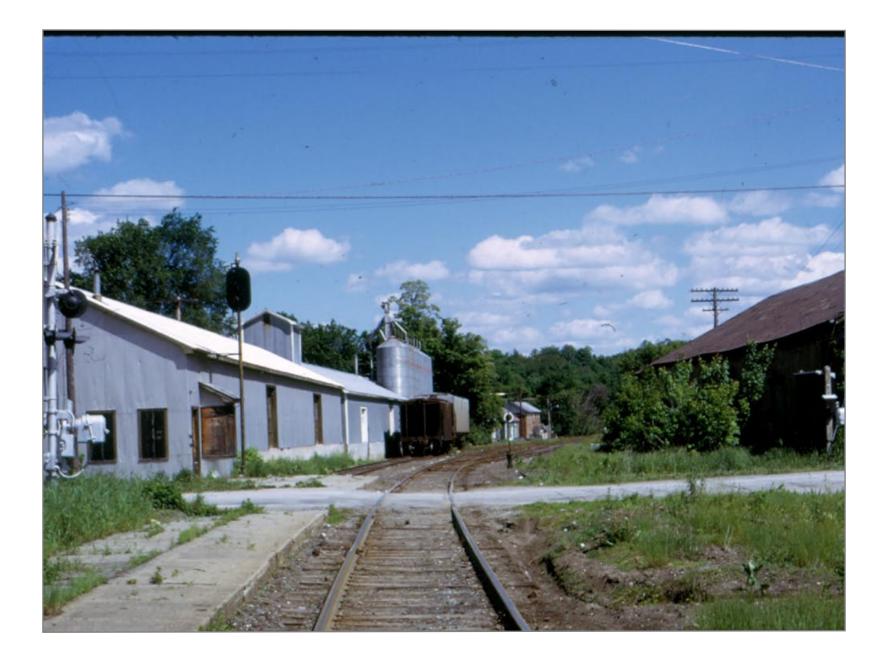

Lumber mill just south of Brandon looking North

Southbound out of Brandon

North into brandon

Northbound

Southbound in Brandon

Brandon Freight House on right

Northbound into Brandon - Freight house on left

Brandon Freighthouse on right

Southbound in Brandon - freight House on right

Brandon 9/9/61 Former Station site

Northbound in Brandon

North end of Brandon freight house

Looking East into Brandon Village - Station was at immediate right

Looking West - Brandon Freight House on left

North end of Brandon freight House

Brandon Freight House on right - Station was on left

Northbound - Station was on right by hopper car

Northbound out of Brandon - Coal Dealer on right