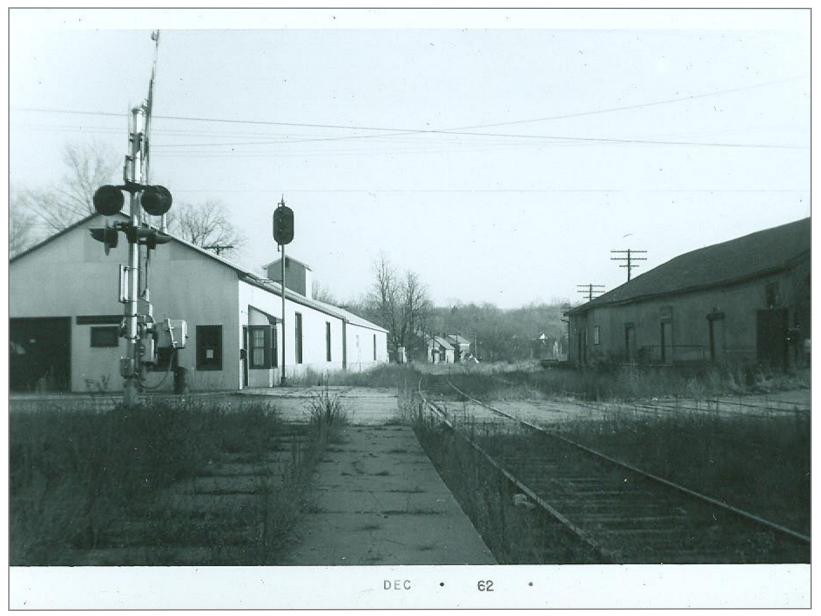

Lumber mill just south of Brandon looking North

Southbound out of Brandon

North into brandon

Northbound

Southbound in Brandon

Brandon Freight House on right

Northbound into Brandon - Freight house on left

Brandon Freighthouse on right

Southbound in Brandon - freight House on right

Brandon 9/9/61 Former Station site

Northbound in Brandon

North end of Brandon freight house

Looking East into Brandon Village - Station was at immediate right

Looking West - Brandon Freight House on left

North end of Brandon freight House

Brandon Freight House on right - Station was on left

Northbound - Station was on right by hopper car

Northbound out of Brandon - Coal Dealer on right