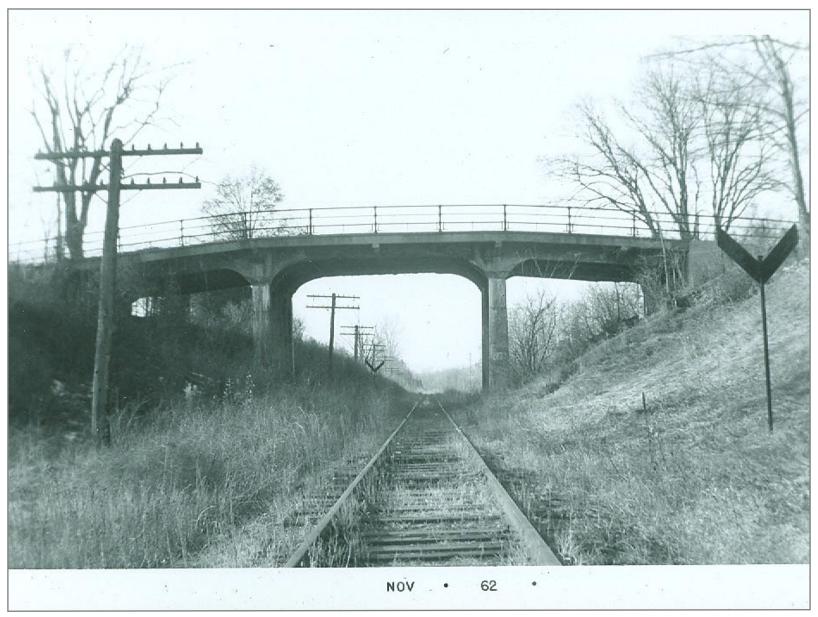

Northbound out of Brandon

Southbound Brandon in distance

Northbound? out of Brandon

Northbound

Looking South about 1 mile north of Brandon

Bridge carrying Route 73 Southbound

Southbound

Route 73 Bridge Northbound

Southbound under bridge 224a built 1916 carrying VT Rte. 73

Northbound to Leicester JT.

Southbound to Brandon

Northbound to Leicester.

Southbound to Brandon

Southbound to Brandon

Southbound Floodwaters from Otter creek on right just south of Leicester