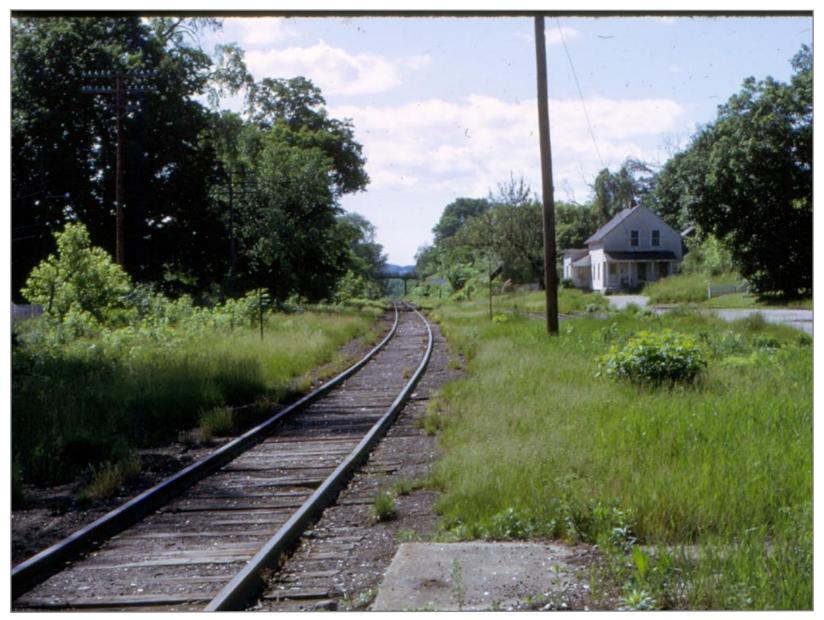

Northbound just past Brandon station

Southbound into Brandon

Southbound into Brandon

Northbound out of Brandon

Northbound

South into Brandon - Section House on left

Brandon Section House Looking South

Brandon Section House Looking North

Southbound into Brandon

Northbound

Northbound

Southbound into Brandon

Southbound into Brandon

Northbound out of Brandon

Northbound out of Brandon

Southbound into Brandon