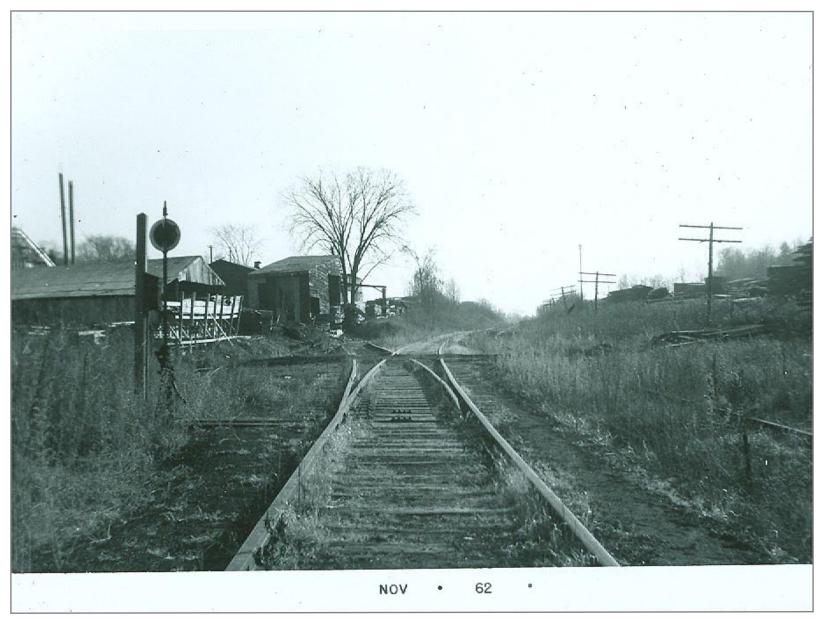

Southbound in Brandon - freight House on right

Brandon 9/9/61 Former Station site

Northbound in Brandon

North end of Brandon freight house

Looking East into Brandon Village - Station was at immediate right