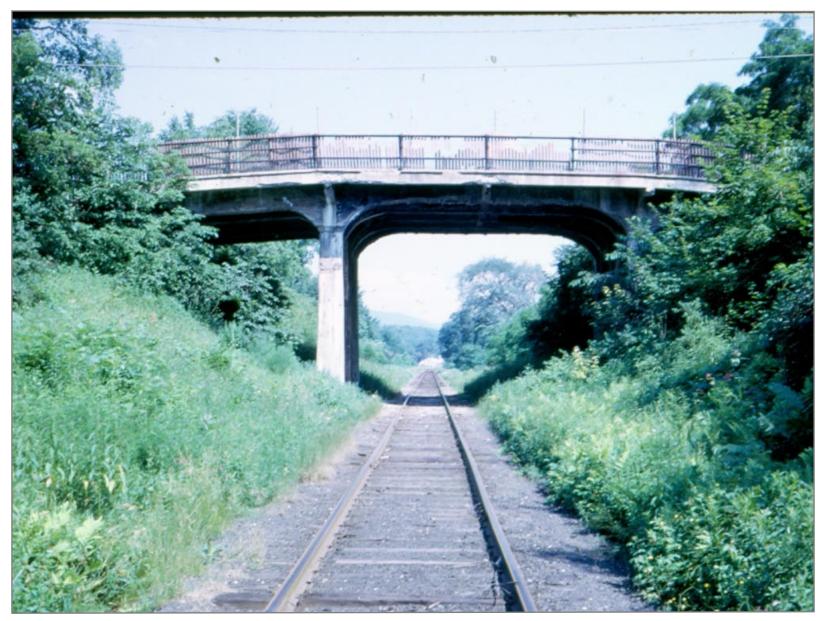

Northbound out of Brandon

Southbound Brandon in distance

Northbound? out of Brandon

Northbound

Looking South about 1 mile north of Brandon

Bridge carrying Route 73 Southbound

Southbound

Route 73 Bridge Northbound

Southbound under bridge 224a built 1916 carrying VT Rte. 73

Northbound to Leicester JT.

Southbound to Brandon

Northbound to Leicester.

Southbound to Brandon

Southbound to Brandon

Southbound Floodwaters from Otter creek on right just south of Leicester