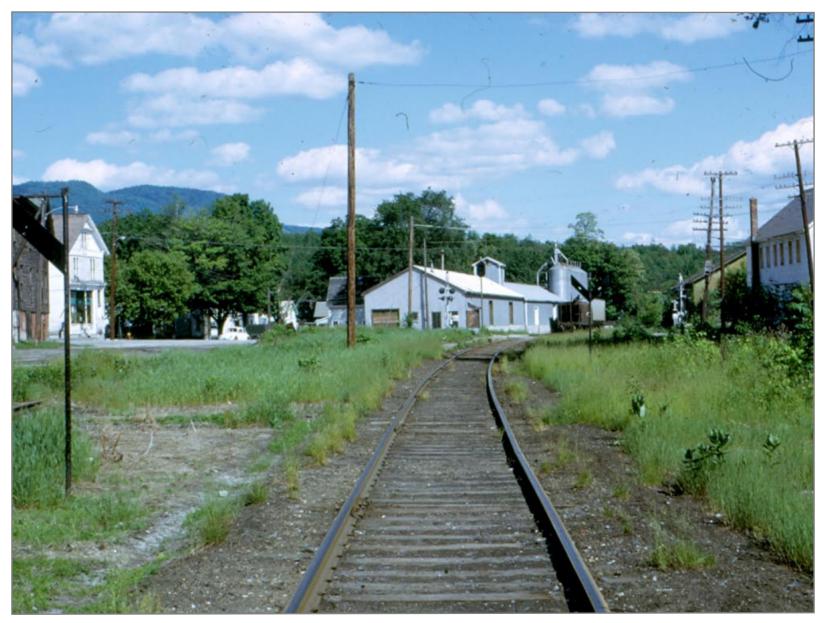

Southbound in Brandon - freight House on right

Brandon 9/9/61 Former Station site

Northbound in Brandon

North end of Brandon freight house

Looking East into Brandon Village - Station was at immediate right

Looking West - Brandon Freight House on left

North end of Brandon freight House

Brandon Freight House on right - Station was on left

Northbound - Station was on right by hopper car

Northbound out of Brandon - Coal Dealer on right