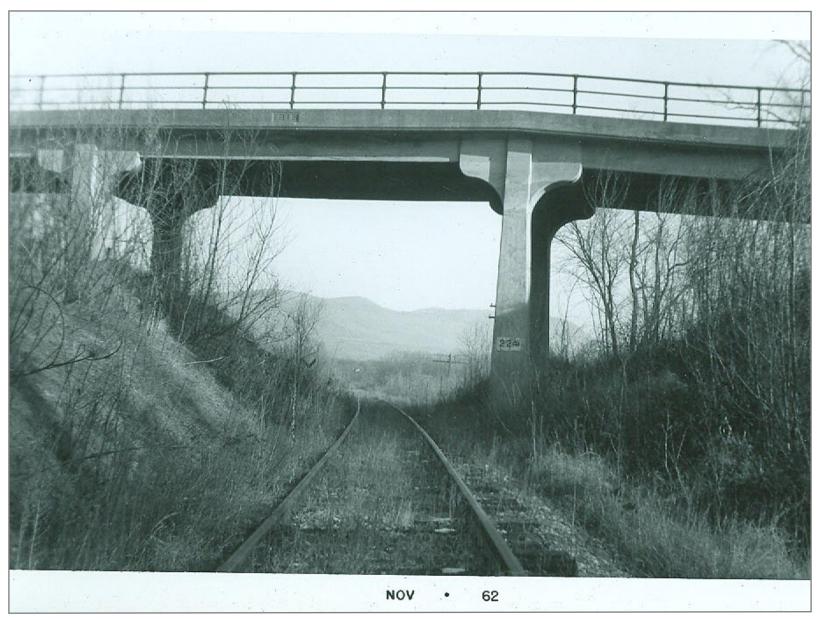

Southbound under bridge 224a built 1916 carrying VT Rte. 73

Northbound to Leicester JT.

Southbound to Brandon

Northbound to Leicester.

Southbound to Brandon

Southbound to Brandon

Southbound Floodwaters from Otter creek on right just south of Leicester