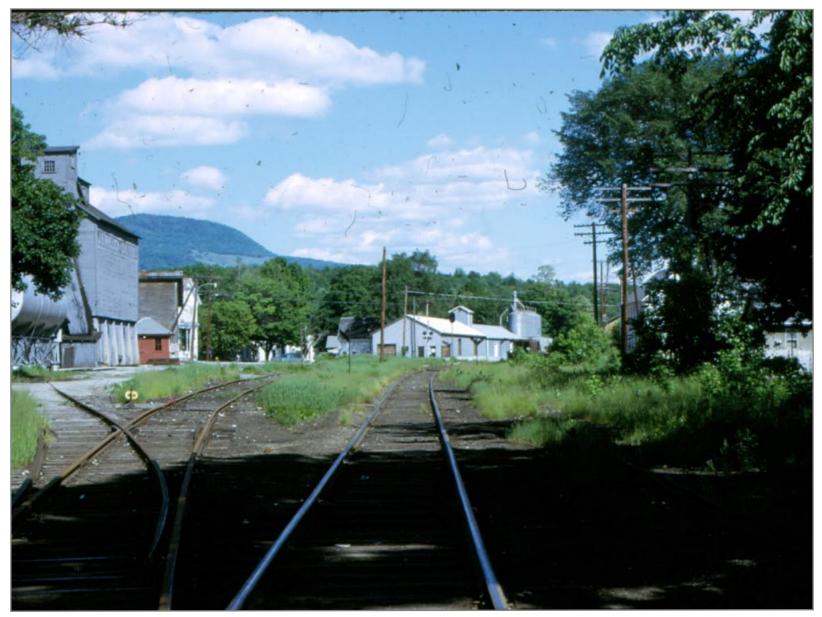

Southbound in Brandon - freight House on right

Brandon 9/9/61 Former Station site

Northbound in Brandon

North end of Brandon freight house

Looking East into Brandon Village - Station was at immediate right

Looking West - Brandon Freight House on left

North end of Brandon freight House

Brandon Freight House on right - Station was on left

Northbound - Station was on right by hopper car

Northbound out of Brandon - Coal Dealer on right