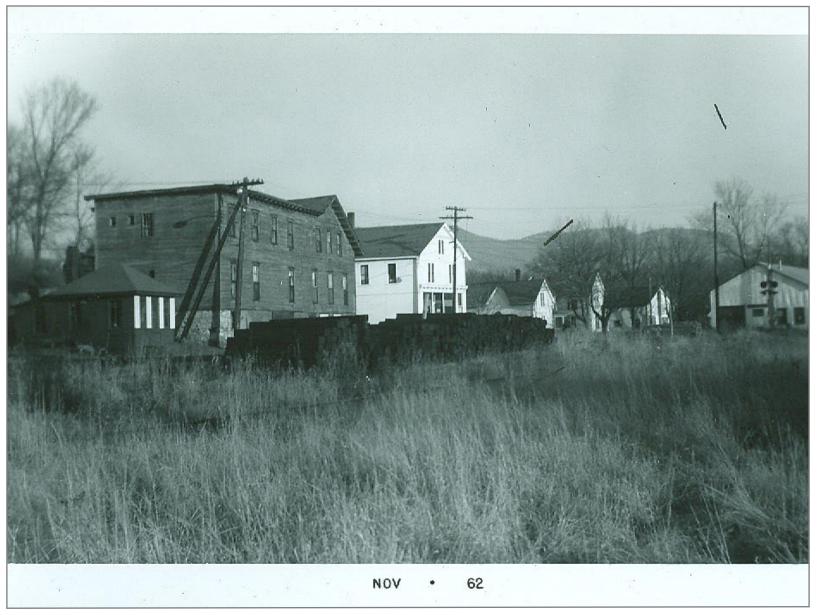

## Poulin Collection -Brandon

Looking east just south of Brandon

Southbound south of Brandon

Northbound into Brandon

Northbound into Brandon

Northbound into Brandon

Southbound looking at lumber mill just south of Brandon

Lumber mill just south of Brandon looking North

Southbound out of Brandon

North into brandon

Northbound

Southbound in Brandon

Brandon Freight House on right

Northbound into Brandon - Freight house on left

Brandon Freighthouse on right