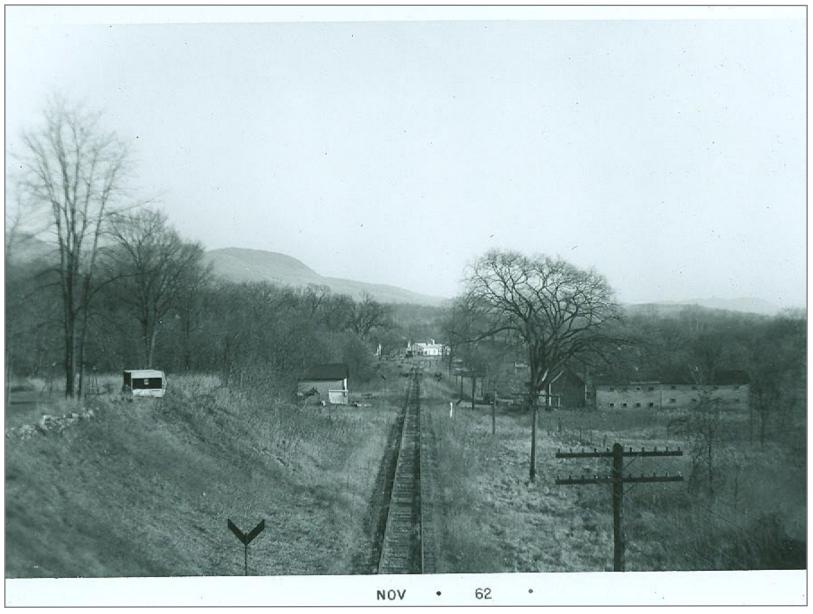

Northbound out of Brandon

Southbound Brandon in distance

Northbound? out of Brandon

Northbound

Looking South about 1 mile north of Brandon

Bridge carrying Route 73 Southbound

Southbound

Route 73 Bridge Northbound