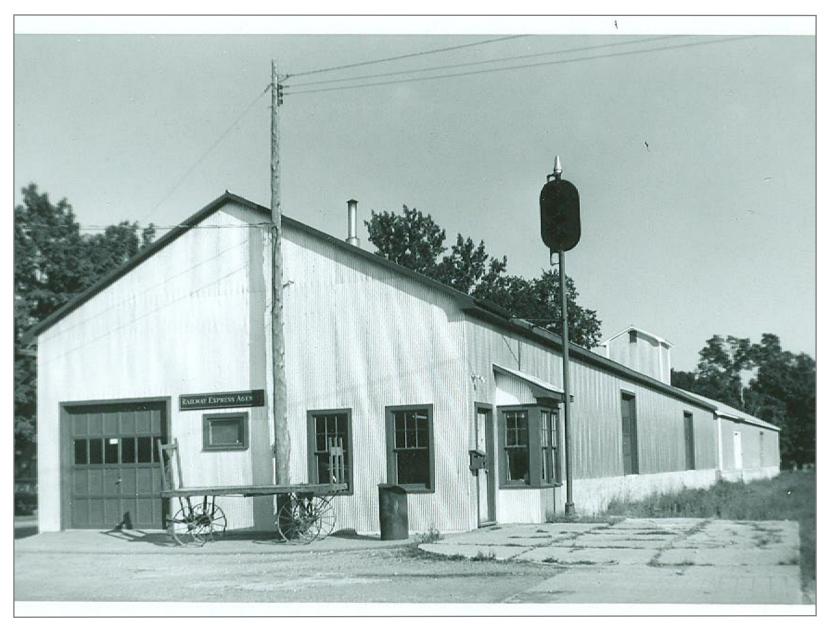

Lumber mill just south of Brandon looking North

Southbound out of Brandon

North into brandon

Northbound

Southbound in Brandon

Brandon Freight House on right

Northbound into Brandon - Freight house on left

Brandon Freighthouse on right

Southbound in Brandon - freight House on right

Brandon 9/9/61 Former Station site

Northbound in Brandon

North end of Brandon freight house

Looking East into Brandon Village - Station was at immediate right

Looking West - Brandon Freight House on left

North end of Brandon freight House

Brandon Freight House on right - Station was on left

Northbound - Station was on right by hopper car

Northbound out of Brandon - Coal Dealer on right