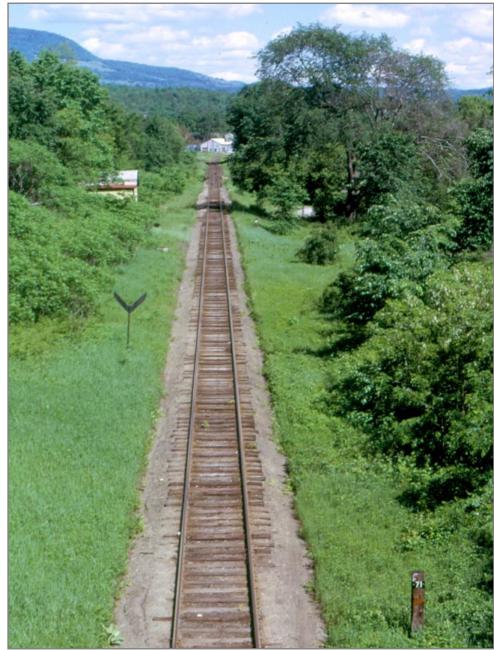

ing West - Brandon Freight House on left



North end of Brandon freight House



Brandon Freight House on right - Station was on left



Northbound - Station was on right by hopper car



Northbound out of Brandon - Coal Dealer on right



Former station site on right looking north



Southbound - Coal on left, former station site was at building in center of photo







Southbound in Brandon



Brandon looking east



Brandon looking south





Northbound



Southbound



Northbound just past Brandon station



Southbound into Brandon



Southbound into Brandon



Northbound out of Brandon





Northbound



South into Brandon - Section House on left



Brandon Section House Looking South



Brandon Section House Looking North







Southbound into Brandon



Northbound



Northbound



Southbound into Brandon



Southbound into Brandon



Northbound out of Brandon



Northbound out of Brandon



Southbound into Brandon



Northbound out of Brandon



Southbound Brandon in distance



Northbound? out of Brandon



Northbound



Looking South about 1 mile north of Brandon



Bridge carrying Route 73 Southbound



Southbound



Route 73 Bridge Northbound



Southbound under bridge 224a built 1916 carrying VT Rte. 73

















Northbound to Leicester JT.



Southbound to Brandon



Northbound to Leicester.



Southbound to Brandon



Southbound to Brandon



Southbound Floodwaters from Otter creek on right just south of Leicester



Southbound @ MP75