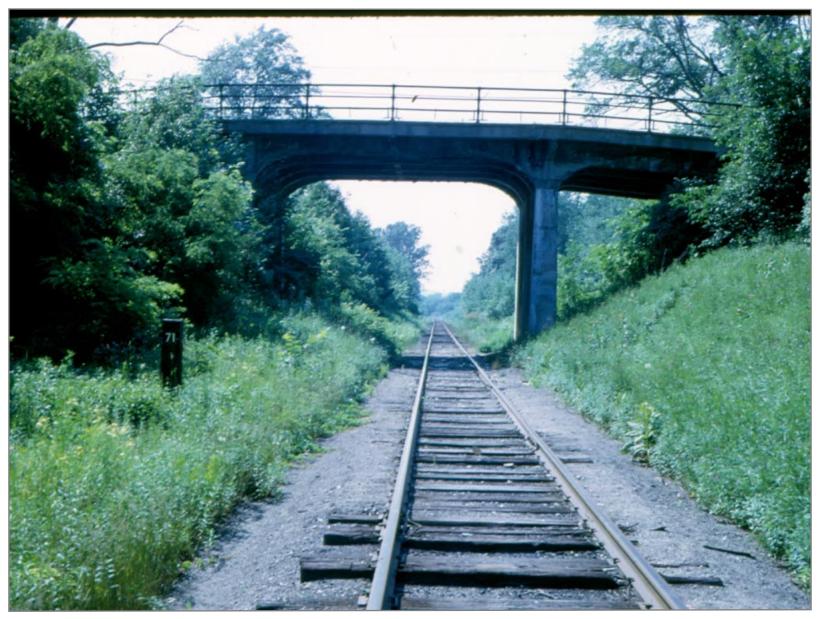

Southbound under bridge 224a built 1916 carrying VT Rte. 73

Northbound to Leicester JT.

Southbound to Brandon

Northbound to Leicester.

Southbound to Brandon

Southbound to Brandon

Southbound Floodwaters from Otter creek on right just south of Leicester