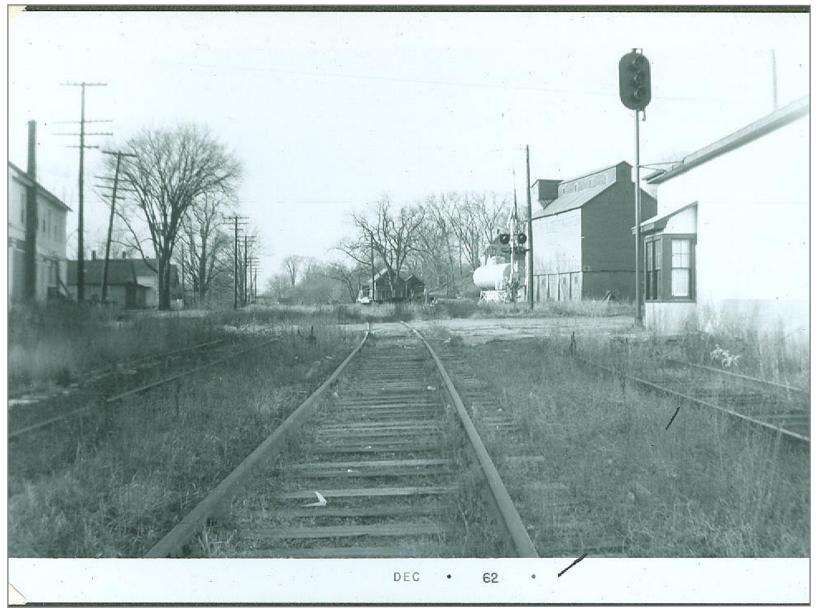

Lumber mill just south of Brandon looking North

Southbound out of Brandon

North into brandon

Northbound

Southbound in Brandon

Brandon Freight House on right

Northbound into Brandon - Freight house on left

Brandon Freighthouse on right

Southbound in Brandon - freight House on right

Brandon 9/9/61 Former Station site

Northbound in Brandon

North end of Brandon freight house

Looking East into Brandon Village - Station was at immediate right

Looking West - Brandon Freight House on left

North end of Brandon freight House

Brandon Freight House on right - Station was on left

Northbound - Station was on right by hopper car

Northbound out of Brandon - Coal Dealer on right