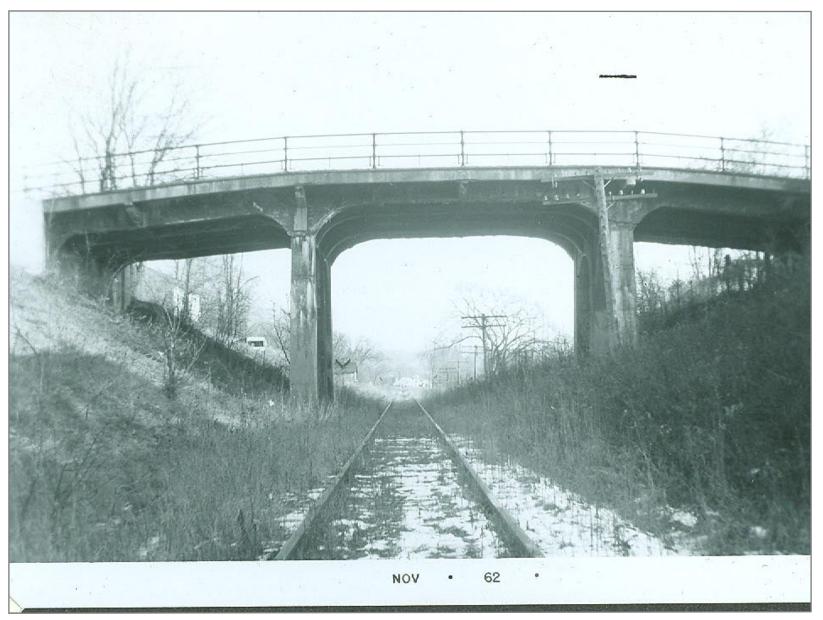

Northbound out of Brandon

Southbound Brandon in distance

Northbound? out of Brandon

Northbound

Looking South about 1 mile north of Brandon

Bridge carrying Route 73 Southbound

Southbound

Route 73 Bridge Northbound

Southbound under bridge 224a built 1916 carrying VT Rte. 73

Northbound to Leicester JT.

Southbound to Brandon

Northbound to Leicester.

Southbound to Brandon

Southbound to Brandon

Southbound Floodwaters from Otter creek on right just south of Leicester