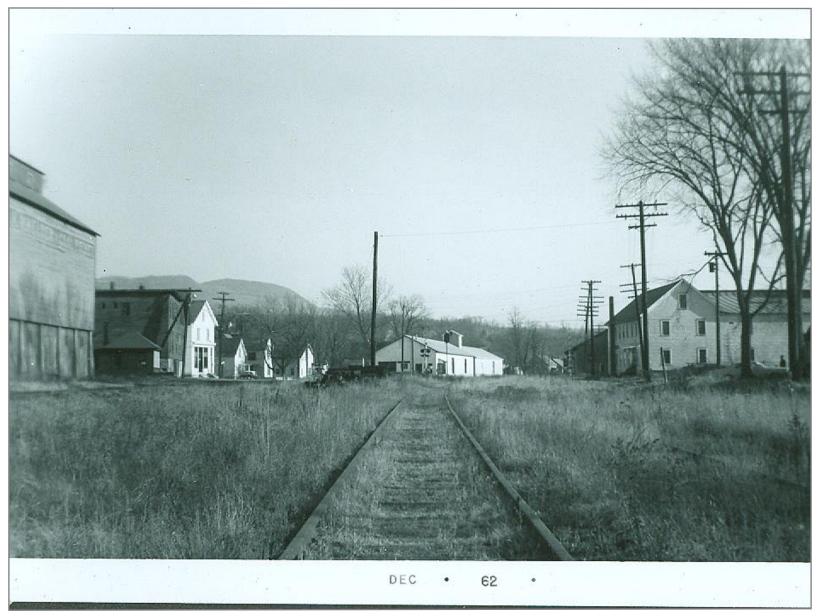

Southbound in Brandon - freight House on right

Brandon 9/9/61 Former Station site

Northbound in Brandon

North end of Brandon freight house

Looking East into Brandon Village - Station was at immediate right

Looking West - Brandon Freight House on left

North end of Brandon freight House

Brandon Freight House on right - Station was on left

Northbound - Station was on right by hopper car

Northbound out of Brandon - Coal Dealer on right