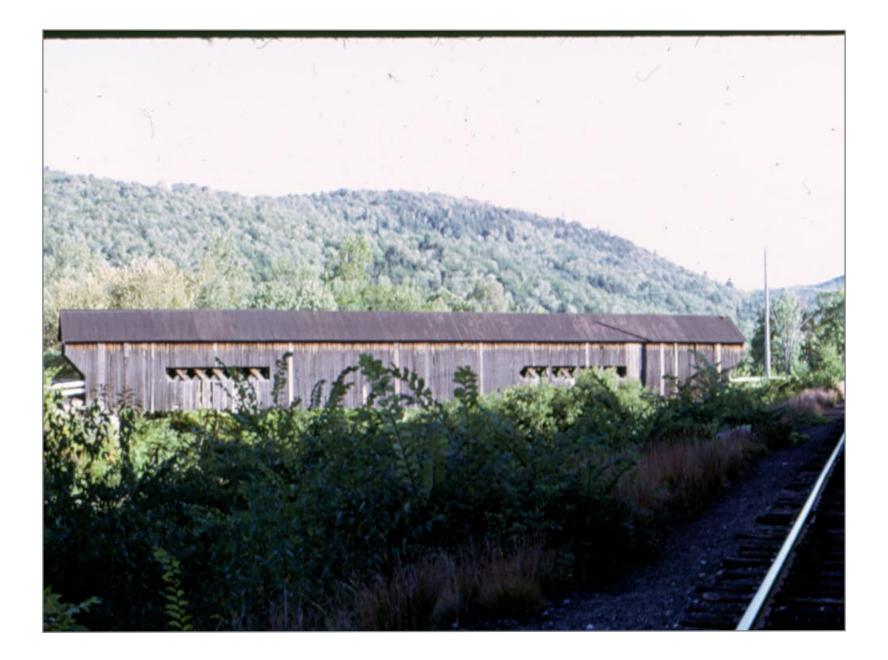

Bridge 115 Southbound

Bridge 115 BLT 1936 44 feet long

Northbound @ Bridge 118

Bridge 118 Southbound North of Bartonsville 7/15/62

Southbound @ Bridge 118 BLT 1903

Bridge 118 Northbound

Bridge 119 Northbound over Williams River