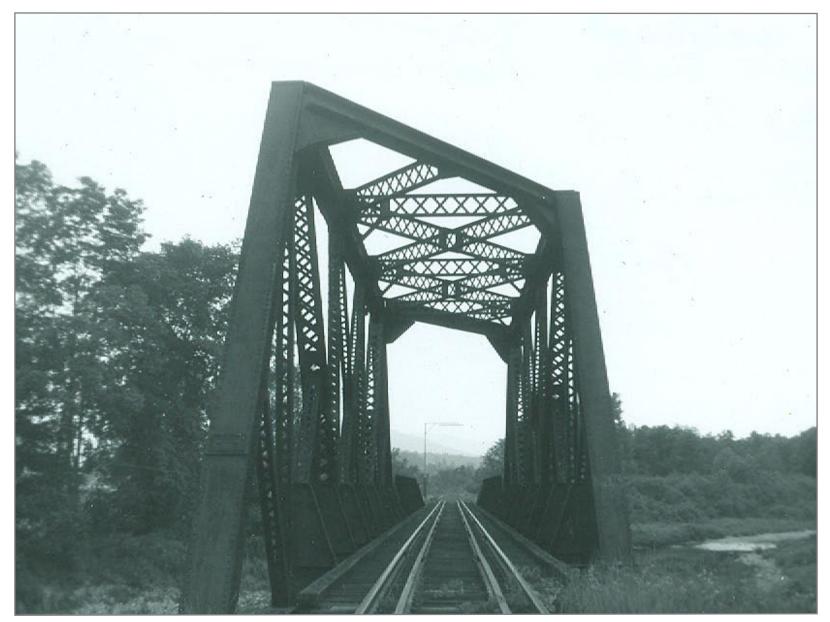

Southbound @ MP10

Northbound between MP 10-11

Bridge 114 BLT 1899

Southbound Bridge 114 in distance

Looking East at 2nd crossing south of Chester

2nd Crossing south of Chester looking westward

South of Chester

Bridge 115 Southbound

Bridge 115 BLT 1936 44 feet long

Northbound @ Bridge 118

Bridge 118 Southbound North of Bartonsville 7/15/62

Southbound @ Bridge 118 BLT 1903

Bridge 118 Northbound

Bridge 119 Northbound over Williams River