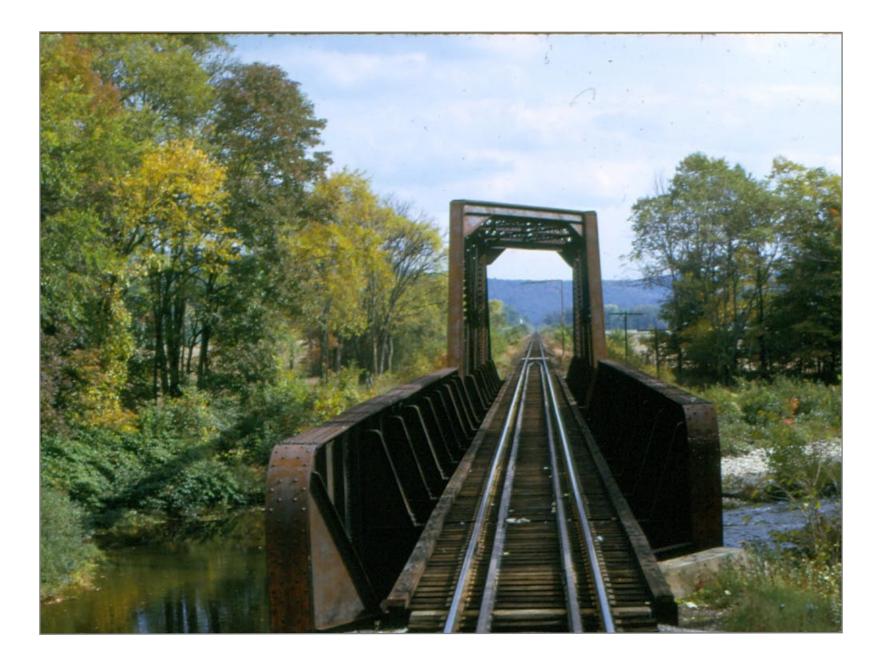

Bridge 115 Southbound

Bridge 115 BLT 1936 44 feet long

Northbound @ Bridge 118

Bridge 118 Southbound North of Bartonsville 7/15/62

Southbound @ Bridge 118 BLT 1903

Bridge 118 Northbound

Bridge 119 Northbound over Williams River