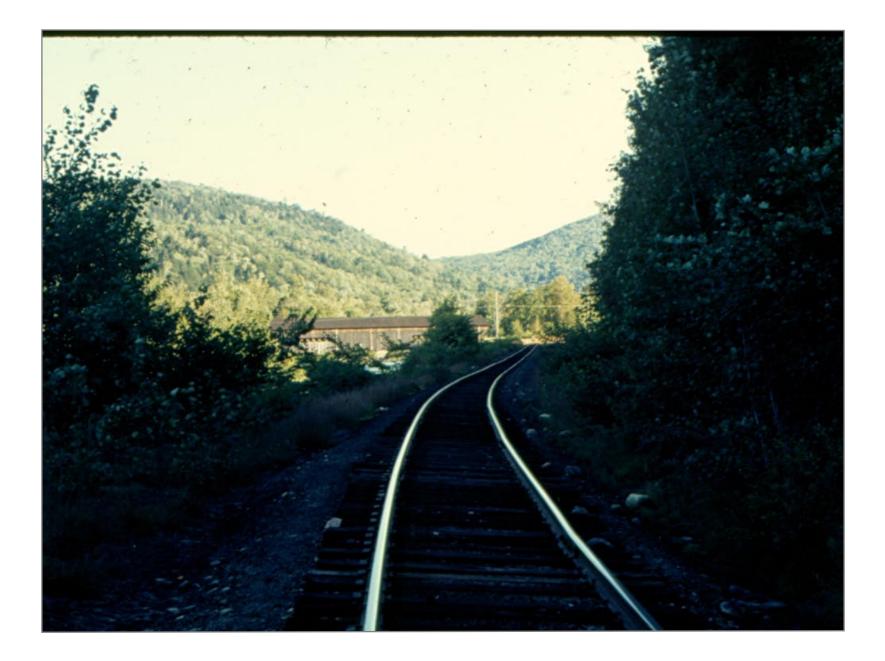

Bridge 115 Southbound

Bridge 115 BLT 1936 44 feet long

Northbound @ Bridge 118

Bridge 118 Southbound North of Bartonsville 7/15/62

Southbound @ Bridge 118 BLT 1903

Bridge 118 Northbound

Bridge 119 Northbound over Williams River