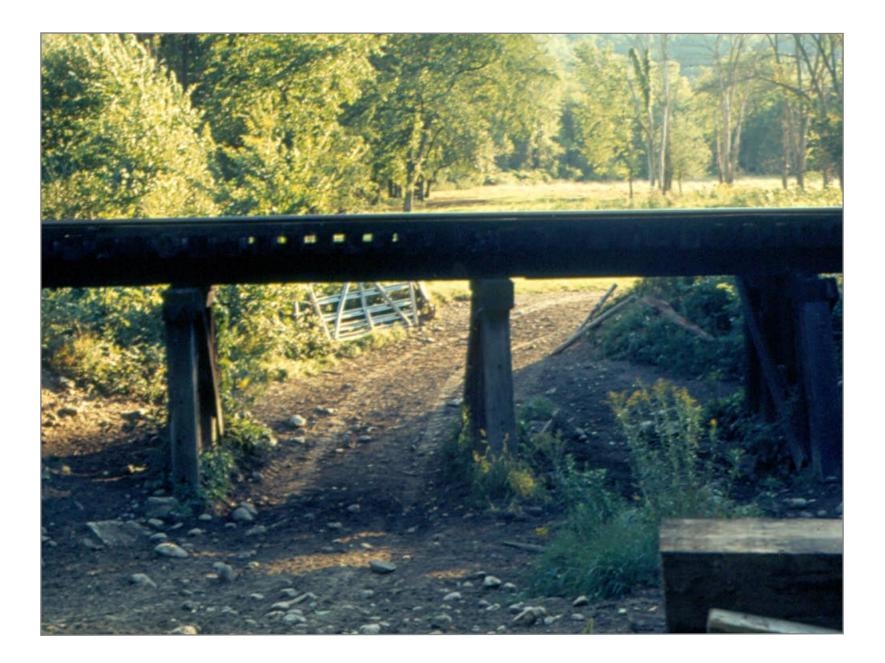

Bridge 115 Southbound

Bridge 115 BLT 1936 44 feet long

Northbound @ Bridge 118

Bridge 118 Southbound North of Bartonsville 7/15/62

Southbound @ Bridge 118 BLT 1903

Bridge 118 Northbound

Bridge 119 Northbound over Williams River