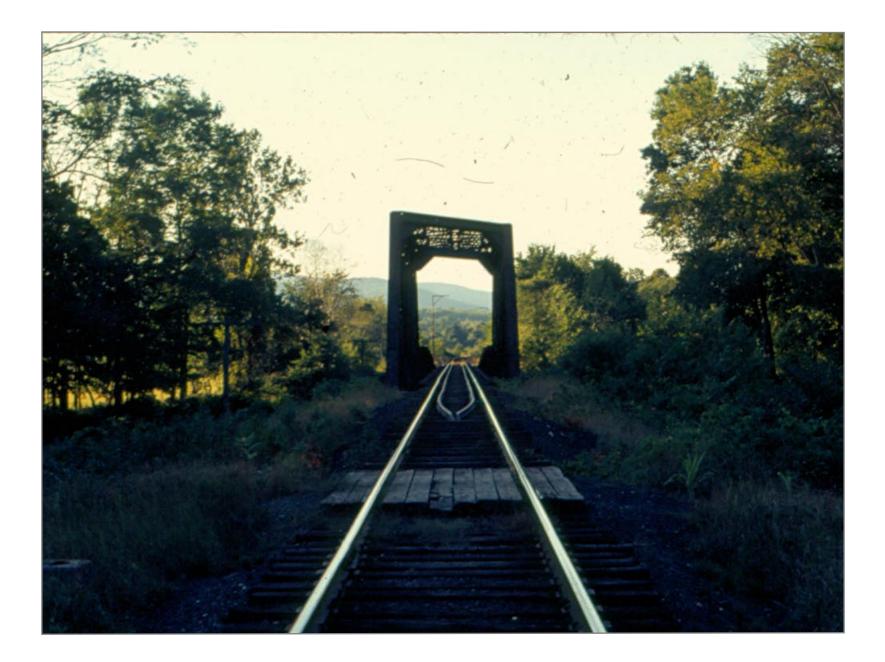

Bridge 115 Southbound

Bridge 115 BLT 1936 44 feet long

Northbound @ Bridge 118

Bridge 118 Southbound North of Bartonsville 7/15/62

Southbound @ Bridge 118 BLT 1903

Bridge 118 Northbound

Bridge 119 Northbound over Williams River