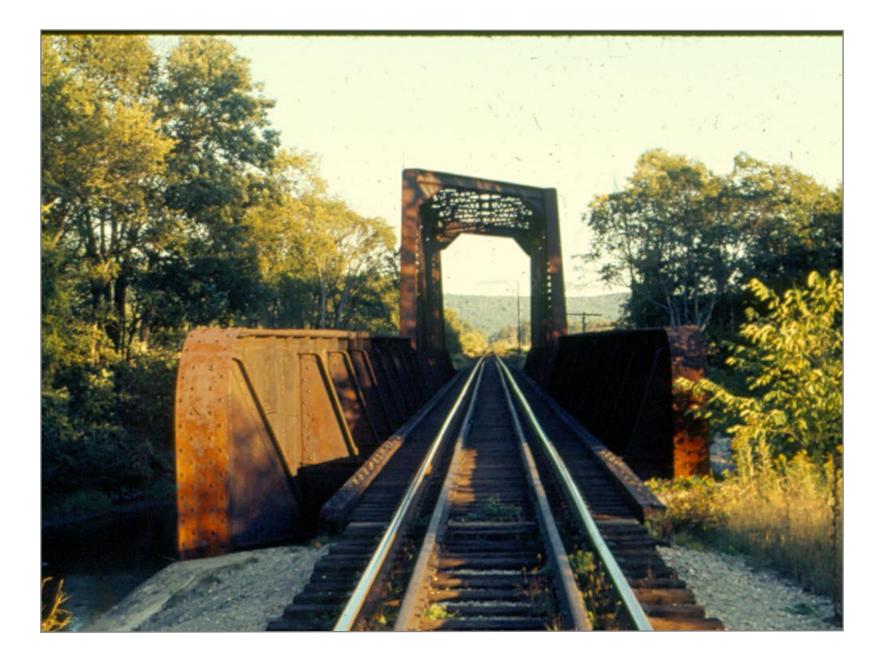

Bridge 115 Southbound

Bridge 115 BLT 1936 44 feet long

Northbound @ Bridge 118

Bridge 118 Southbound North of Bartonsville 7/15/62

Southbound @ Bridge 118 BLT 1903

Bridge 118 Northbound

Bridge 119 Northbound over Williams River