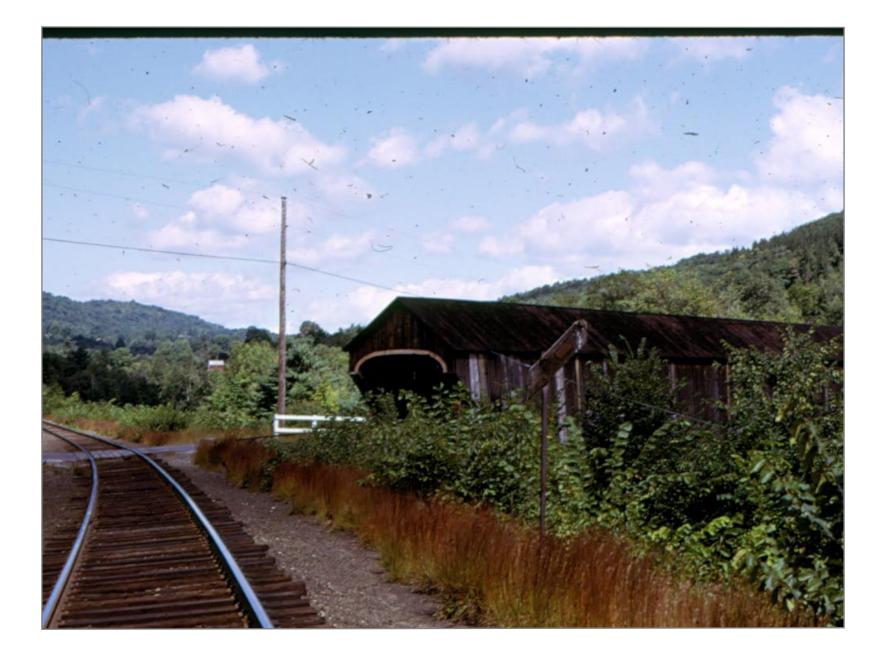

Bridge 115 Southbound

Bridge 115 BLT 1936 44 feet long

Northbound @ Bridge 118

Bridge 118 Southbound North of Bartonsville 7/15/62

Southbound @ Bridge 118 BLT 1903

Bridge 118 Northbound

Bridge 119 Northbound over Williams River