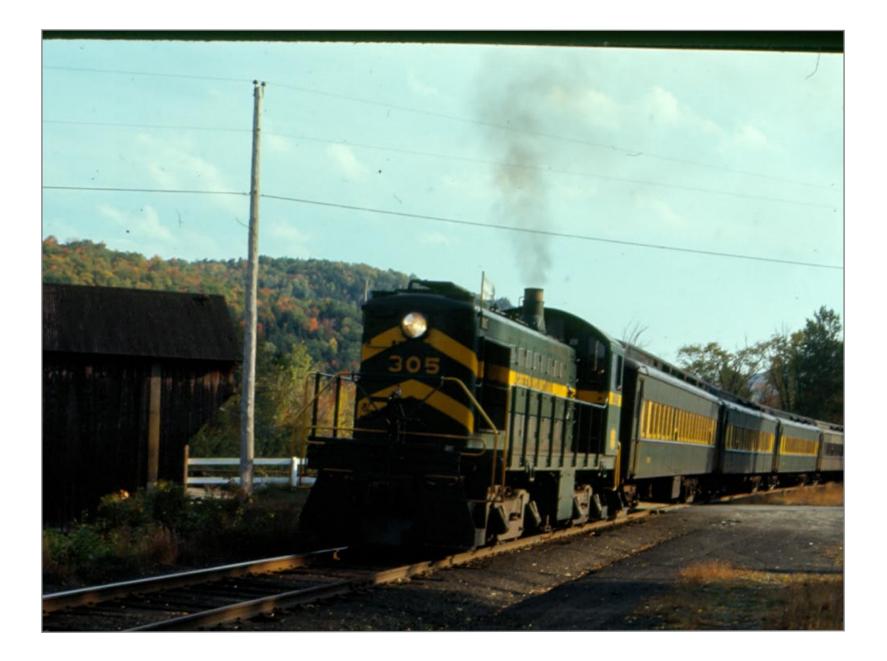

## Poulin Collection -Bartonsville

Northbound into Bartonsville

South @ Bartonsville

Bartonsville Looking east

Northbound @ Bartonsville

Bartonsville

Southbound @ Bartonsville- Former station site at right

Nothbound at Bartonsville Station site on left