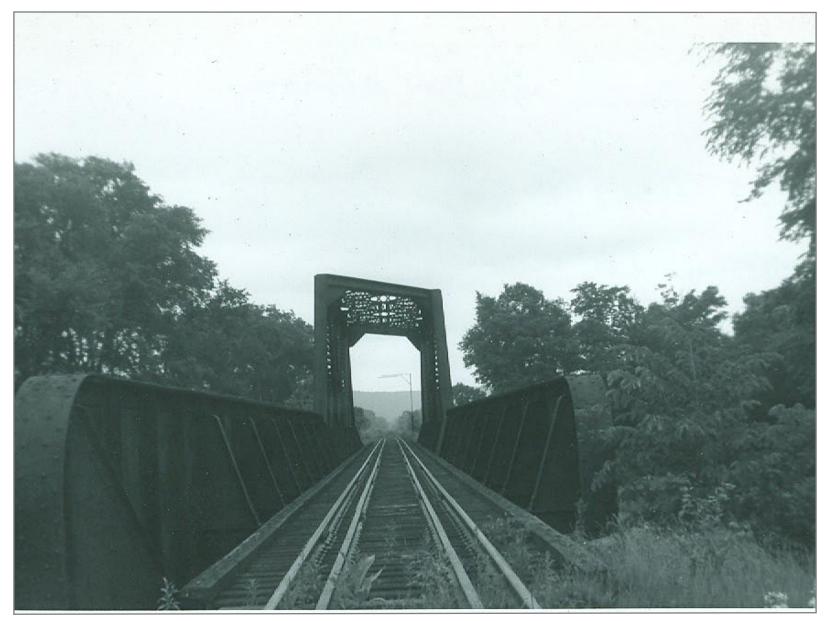

Bridge 115 Southbound

Bridge 115 BLT 1936 44 feet long

Northbound @ Bridge 118

Bridge 118 Southbound North of Bartonsville 7/15/62

Southbound @ Bridge 118 BLT 1903

Bridge 118 Northbound

Bridge 119 Northbound over Williams River