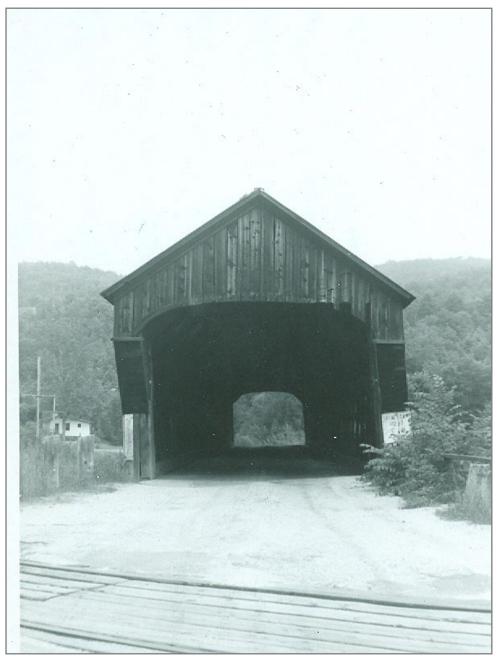

Bridge 115 Southbound

Bridge 115 BLT 1936 44 feet long

Northbound @ Bridge 118

Bridge 118 Southbound North of Bartonsville 7/15/62

Southbound @ Bridge 118 BLT 1903

Bridge 118 Northbound

Bridge 119 Northbound over Williams River