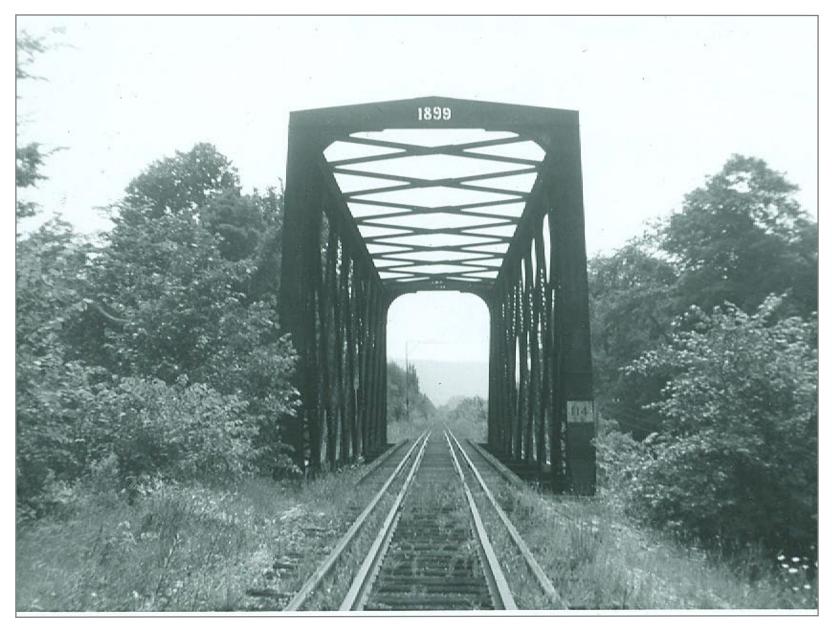

Southbound @ MP10

Northbound between MP 10-11

Bridge 114 BLT 1899

Southbound Bridge 114 in distance

Looking East at 2nd crossing south of Chester

2nd Crossing south of Chester looking westward

South of Chester