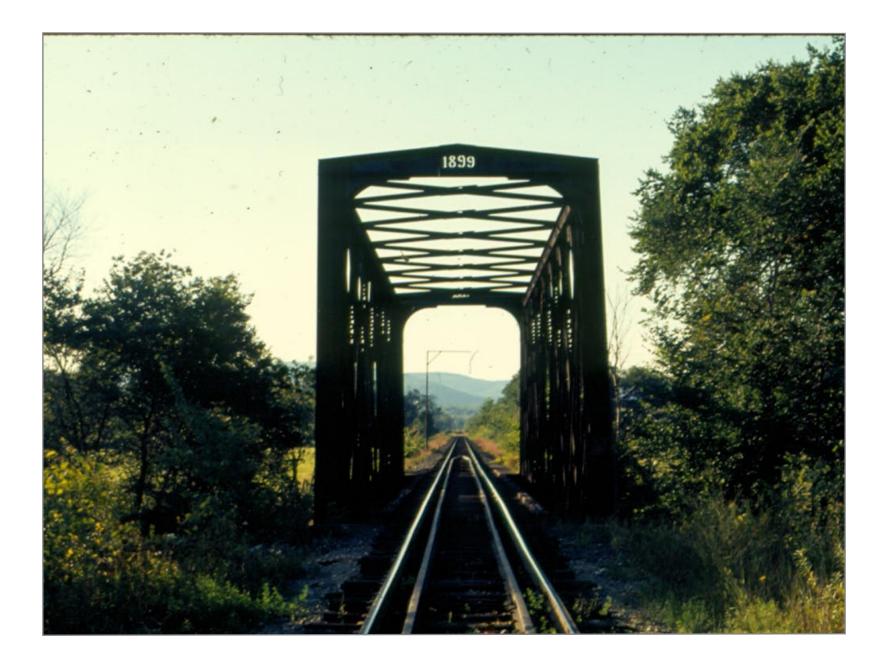

Southbound @ MP10

Northbound between MP 10-11

Bridge 114 BLT 1899

Southbound Bridge 114 in distance

Looking East at 2nd crossing south of Chester

2nd Crossing south of Chester looking westward

South of Chester