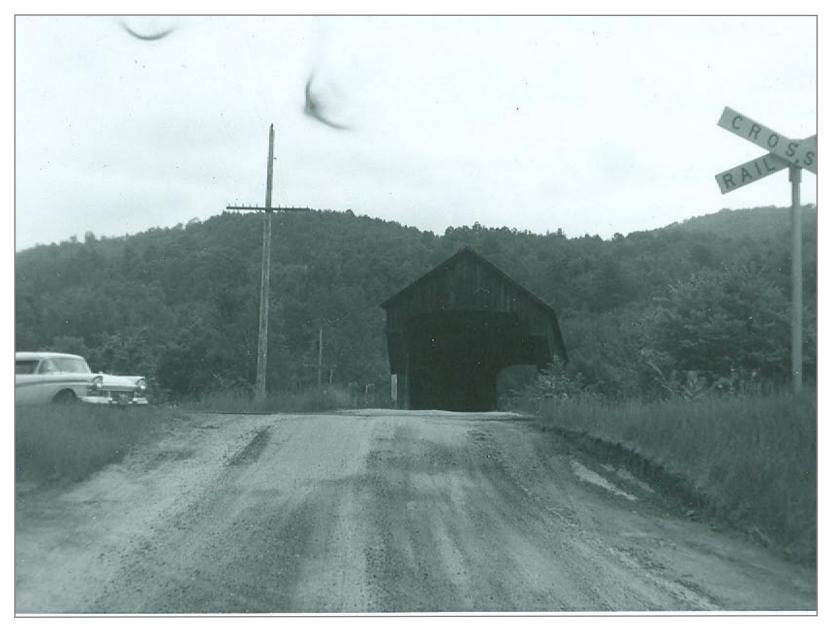

Southbound @ MP10

Northbound between MP 10-11

Bridge 114 BLT 1899

Southbound Bridge 114 in distance

Looking East at 2nd crossing south of Chester

2nd Crossing south of Chester looking westward

South of Chester

Bridge 115 Southbound

Bridge 115 BLT 1936 44 feet long

Northbound @ Bridge 118

Bridge 118 Southbound North of Bartonsville 7/15/62

Southbound @ Bridge 118 BLT 1903

Bridge 118 Northbound

Bridge 119 Northbound over Williams River