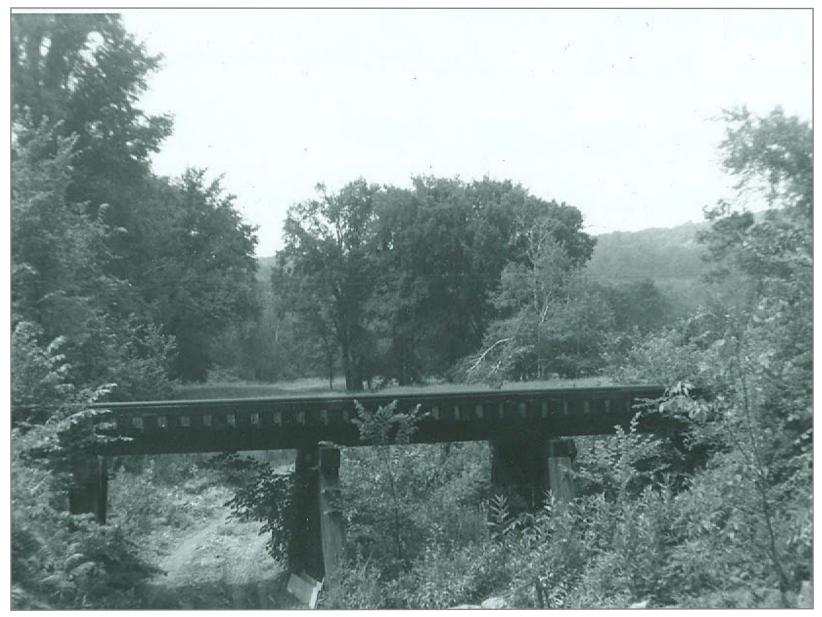

Bridge 115 Southbound

Bridge 115 BLT 1936 44 feet long

Northbound @ Bridge 118

Bridge 118 Southbound North of Bartonsville 7/15/62

Southbound @ Bridge 118 BLT 1903

Bridge 118 Northbound

Bridge 119 Northbound over Williams River