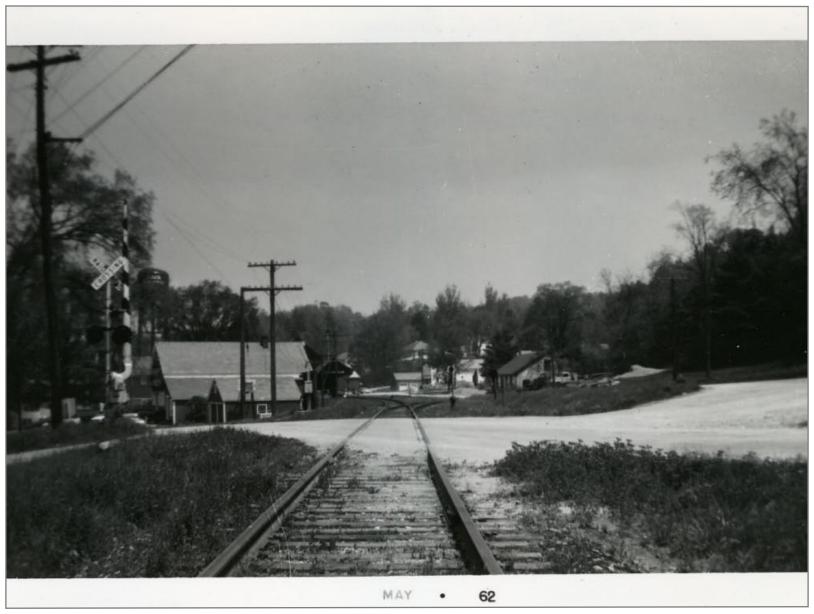

Arlington Station Northbound 7/30/1961

Arlington Southbound 5/19/1962

Arlington Looking Southbound - Station on Far Right 5/6/1962

Looking Southbound into Arlington Yard 5/6/1962

Former O & LC Boxcar Used For Tool Storage 5/6/1962