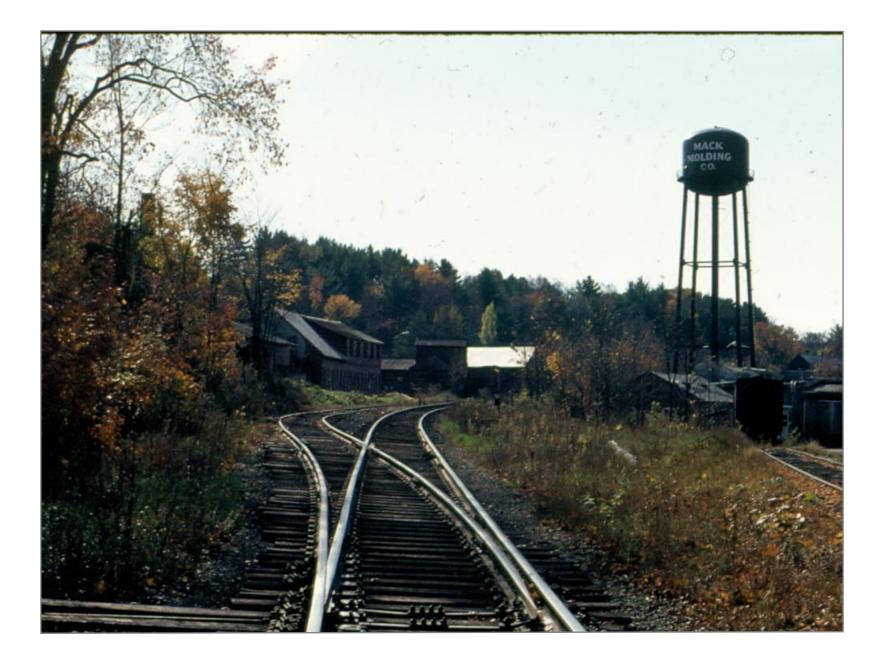

Section House At North End of Arlington Yard 5/6/1962

Southbound onto Arlington - Switch to Mack Molding on Right 5/6/1962

Northbound out of Arlington 5/6/1962

Northbound at Beginning of 4th Curve Out of Arlington 5/19/1962