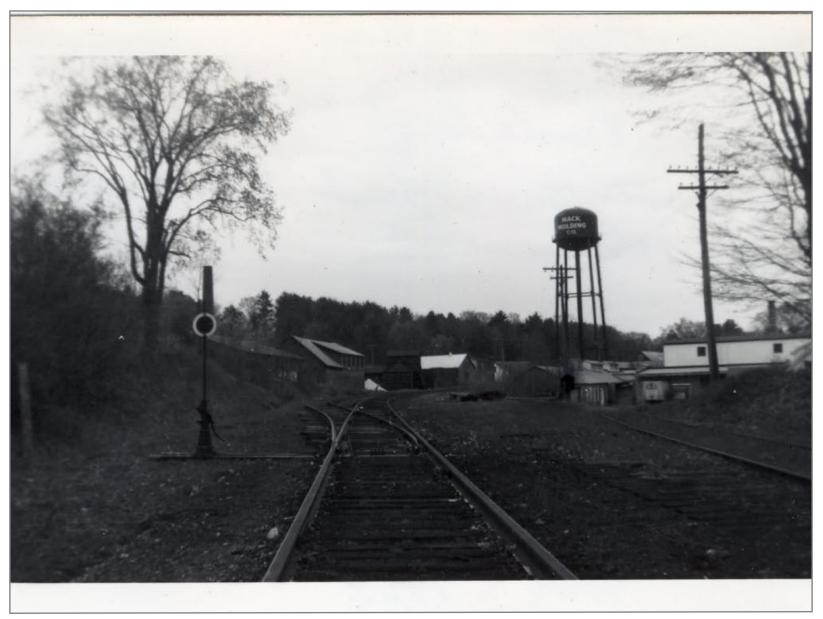

Section House At North End of Arlington Yard 5/6/1962

Southbound onto Arlington - Switch to Mack Molding on Right 5/6/1962

Northbound out of Arlington 5/6/1962

Northbound at Beginning of 4th Curve Out of Arlington 5/19/1962