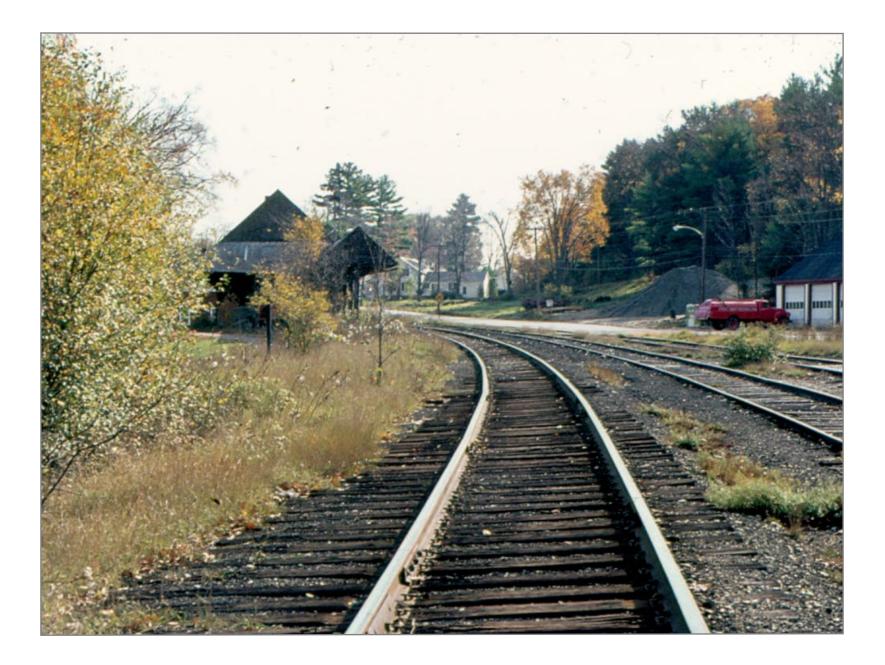

Arlington Station Northbound 7/30/1961

Arlington Southbound 5/19/1962

Arlington Looking Southbound - Station on Far Right 5/6/1962

Looking Southbound into Arlington Yard 5/6/1962

Former O & LC Boxcar Used For Tool Storage 5/6/1962