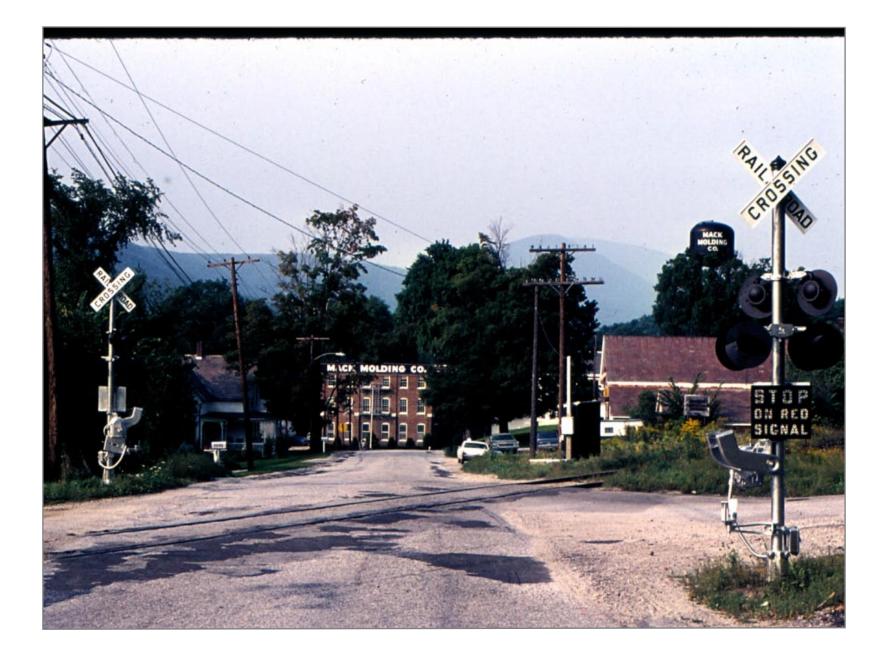

## Poulin Collection -Arlington

Northbound into Arlington 4/29/1962

Northbound into Arlington - Station on Right 5/1962

Northbound in Arlington 4/29/1962

Arlington Station 4/29/1962

Arlington Station looking South 4/29/1962

Arlington Station Northbound 7/30/1961

Arlington Southbound 5/19/1962

Arlington Looking Southbound - Station on Far Right 5/6/1962

Looking Southbound into Arlington Yard 5/6/1962

Former O & LC Boxcar Used For Tool Storage 5/6/1962