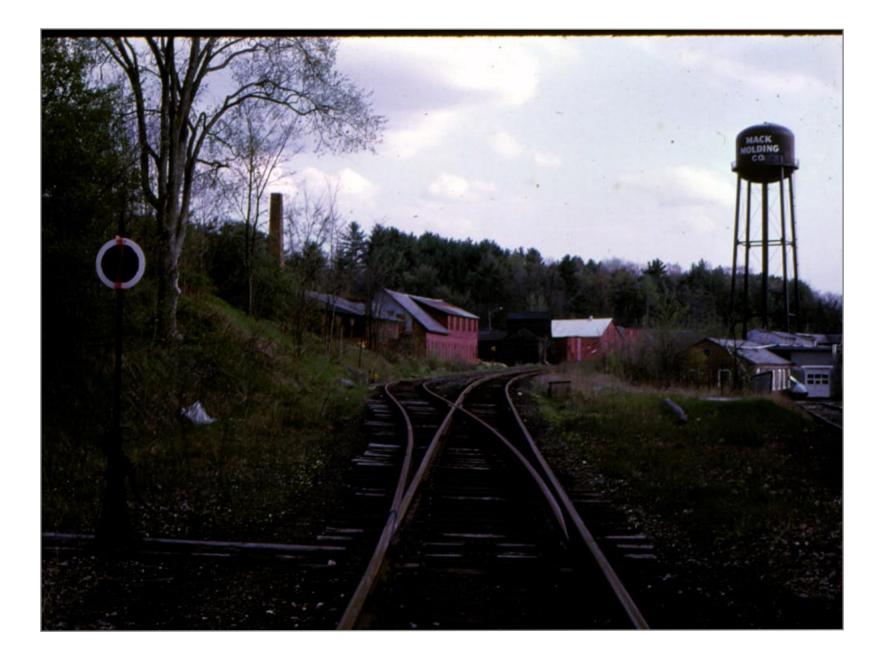

## Poulin Collection -Arlington

Northbound into Arlington 4/29/1962

Northbound into Arlington - Station on Right 5/1962

Northbound in Arlington 4/29/1962

Arlington Station 4/29/1962

Arlington Station looking South 4/29/1962

Arlington Station Northbound 7/30/1961

Arlington Southbound 5/19/1962

Arlington Looking Southbound - Station on Far Right 5/6/1962

Looking Southbound into Arlington Yard 5/6/1962

Former O & LC Boxcar Used For Tool Storage 5/6/1962