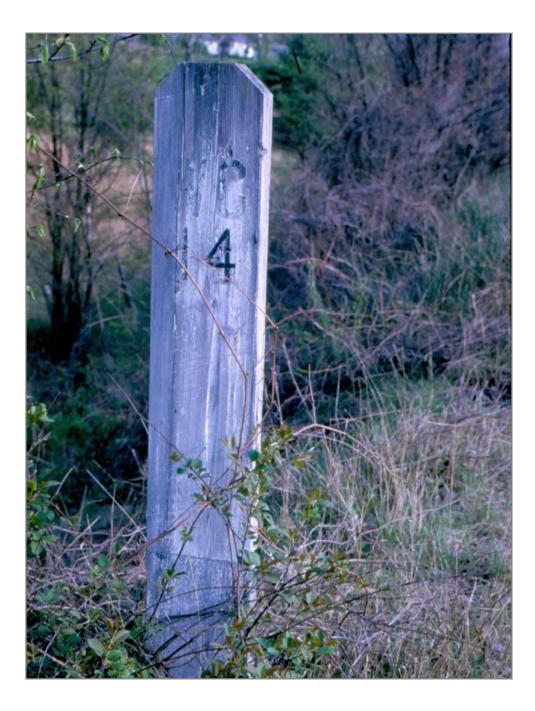

Southbound @ Beginning of 4th Curve Out of Arlington 5/19/1962

Southbound Heading into Arlington @ MP #14 Former Siding on Left 5/6/1962

Northbound @ MP #14 5/6/9162

Bridge #62