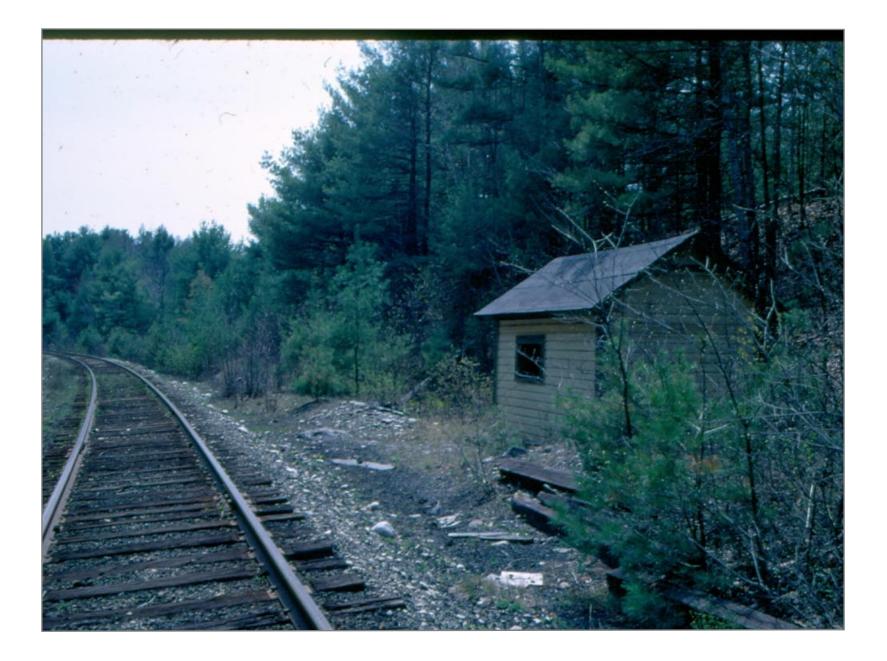

Section House At North End of Arlington Yard 5/6/1962

Southbound onto Arlington - Switch to Mack Molding on Right 5/6/1962

Northbound out of Arlington 5/6/1962

Northbound at Beginning of 4th Curve Out of Arlington 5/19/1962