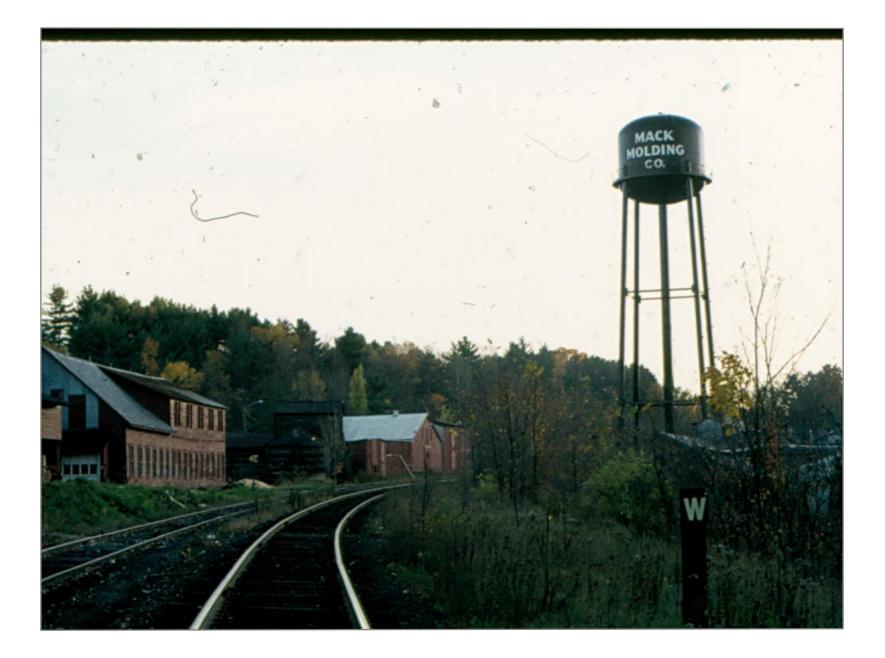

Section House At North End of Arlington Yard 5/6/1962

Southbound onto Arlington - Switch to Mack Molding on Right 5/6/1962

Northbound out of Arlington 5/6/1962

Northbound at Beginning of 4th Curve Out of Arlington 5/19/1962