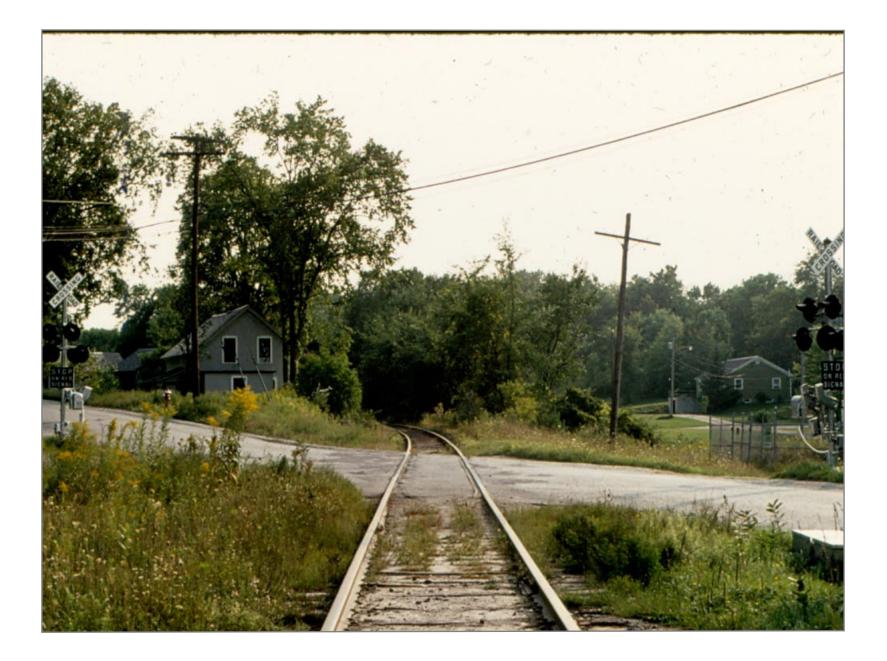

Arlington Station Northbound 7/30/1961

Arlington Southbound 5/19/1962

Arlington Looking Southbound - Station on Far Right 5/6/1962

Looking Southbound into Arlington Yard 5/6/1962

Former O & LC Boxcar Used For Tool Storage 5/6/1962