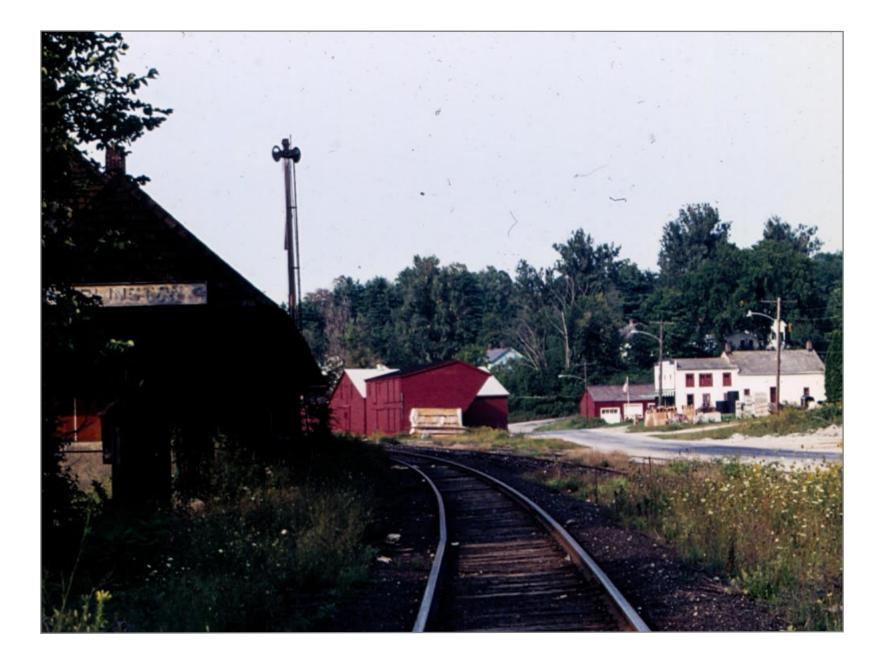

Arlington Station Northbound 7/30/1961

Arlington Southbound 5/19/1962

Arlington Looking Southbound - Station on Far Right 5/6/1962

Looking Southbound into Arlington Yard 5/6/1962

Former O & LC Boxcar Used For Tool Storage 5/6/1962

Section House At North End of Arlington Yard 5/6/1962

Southbound onto Arlington - Switch to Mack Molding on Right 5/6/1962

Northbound out of Arlington 5/6/1962

Northbound at Beginning of 4th Curve Out of Arlington 5/19/1962