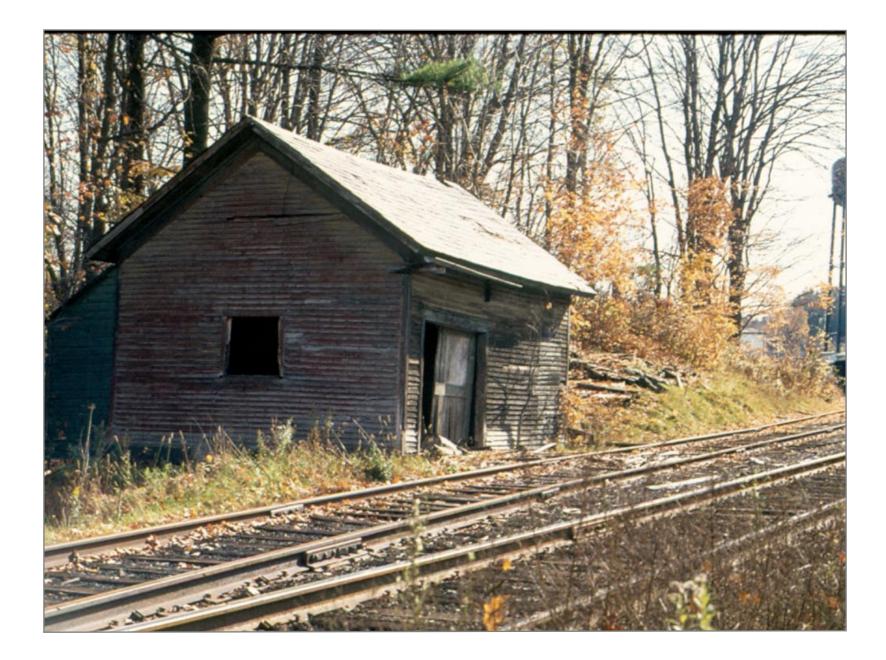

Section House At North End of Arlington Yard 5/6/1962

Southbound onto Arlington - Switch to Mack Molding on Right 5/6/1962

Northbound out of Arlington 5/6/1962

Northbound at Beginning of 4th Curve Out of Arlington 5/19/1962