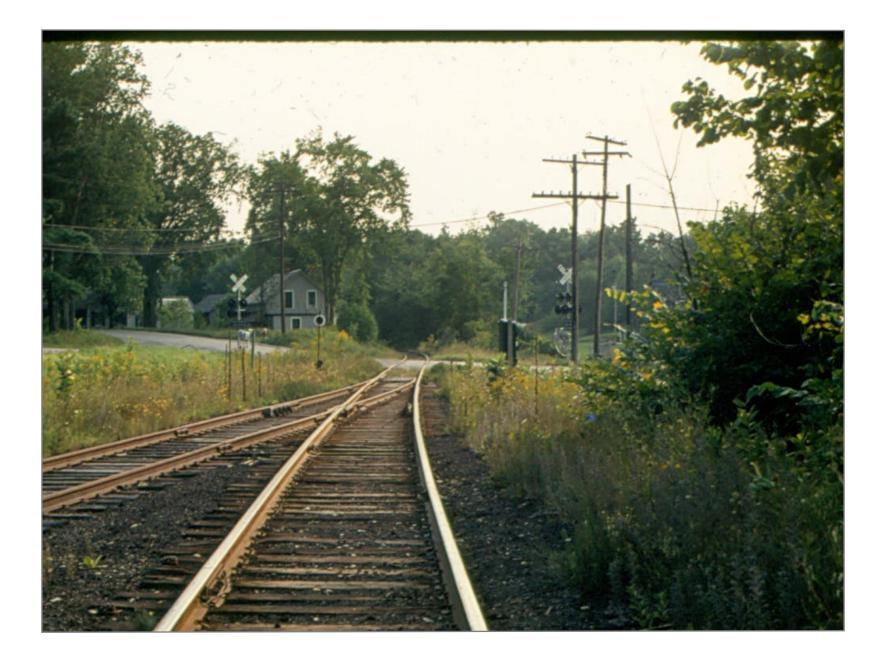

Southbound @ Beginning of 4th Curve Out of Arlington 5/19/1962

Southbound Heading into Arlington @ MP #14 Former Siding on Left 5/6/1962

Northbound @ MP #14 5/6/9162

Bridge #62