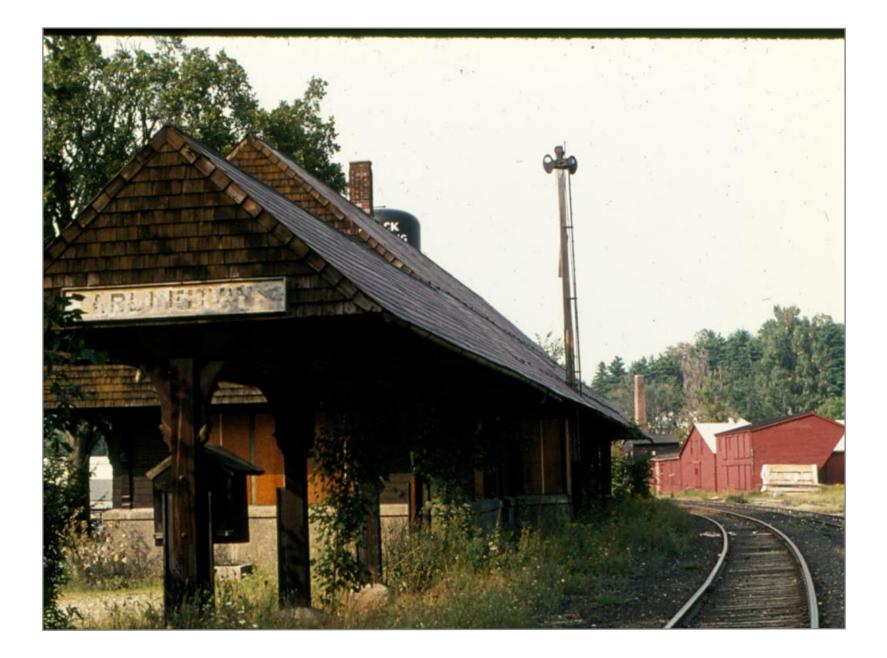

## Poulin Collection -Arlington

Northbound into Arlington 4/29/1962

Northbound into Arlington - Station on Right 5/1962

Northbound in Arlington 4/29/1962

Arlington Station 4/29/1962

Arlington Station looking South 4/29/1962