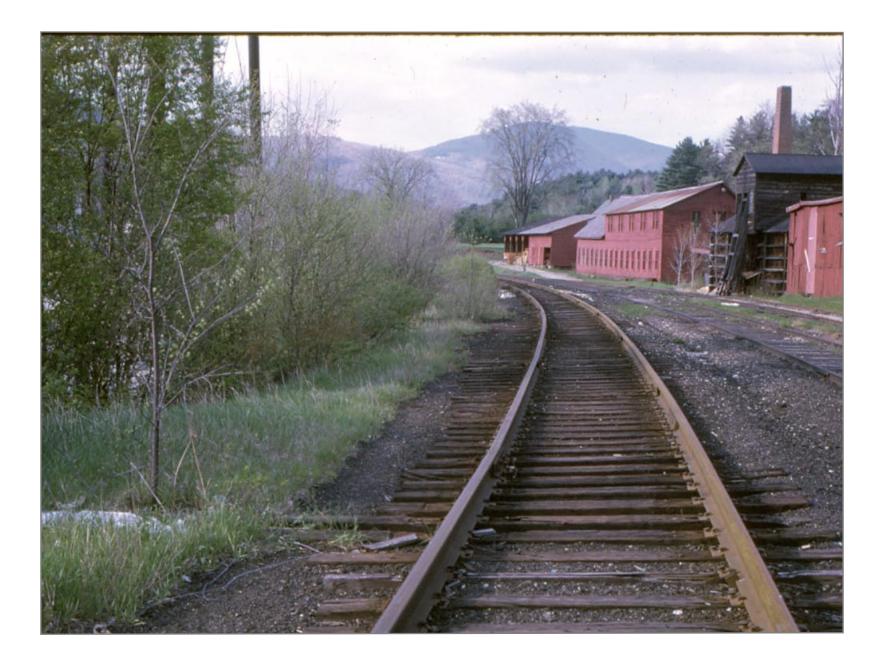

Section House At North End of Arlington Yard 5/6/1962

Southbound onto Arlington - Switch to Mack Molding on Right 5/6/1962

Northbound out of Arlington 5/6/1962

Northbound at Beginning of 4th Curve Out of Arlington 5/19/1962