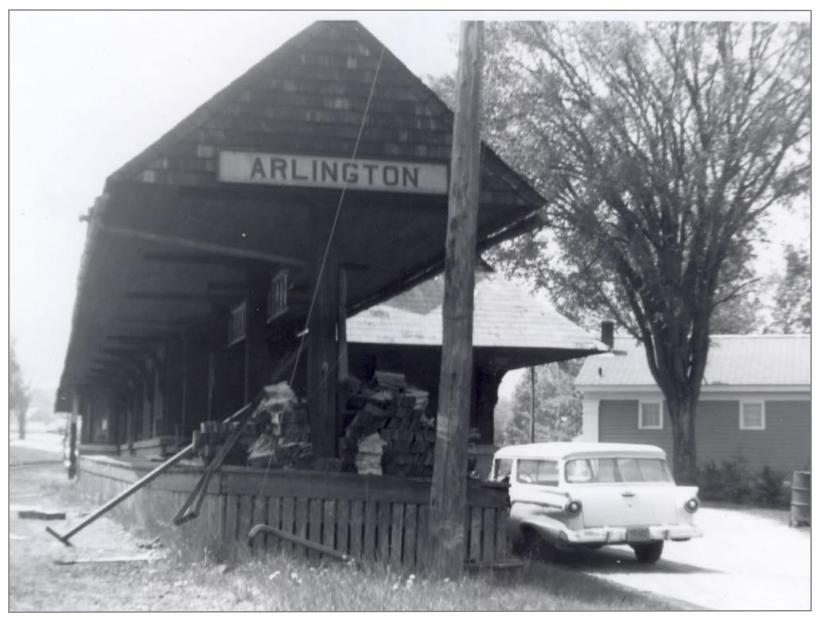

Arlington Station Northbound 7/30/1961

Arlington Southbound 5/19/1962

Arlington Looking Southbound - Station on Far Right 5/6/1962

Looking Southbound into Arlington Yard 5/6/1962

Former O & LC Boxcar Used For Tool Storage 5/6/1962