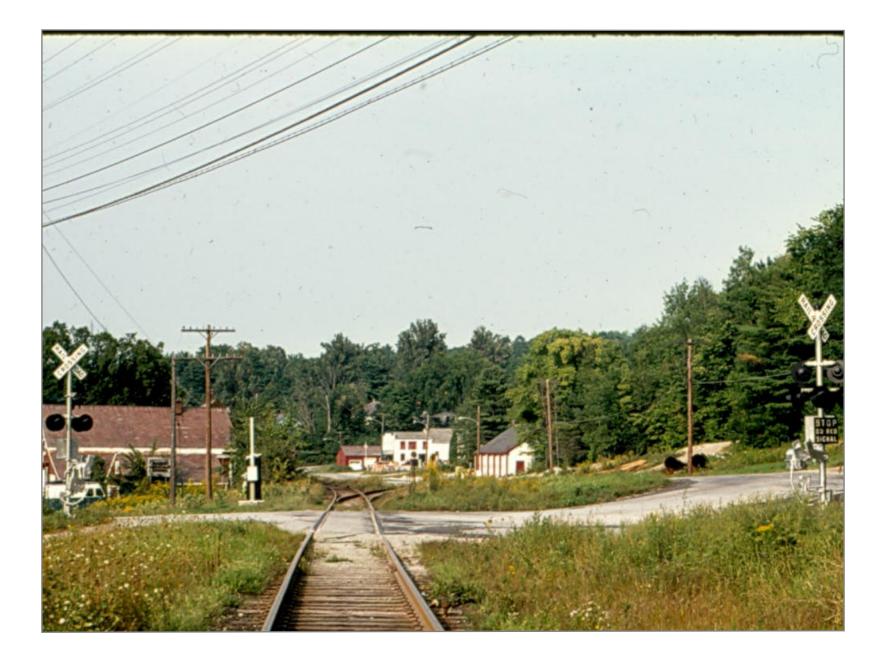

Section House At North End of Arlington Yard 5/6/1962

Southbound onto Arlington - Switch to Mack Molding on Right 5/6/1962

Northbound out of Arlington 5/6/1962

Northbound at Beginning of 4th Curve Out of Arlington 5/19/1962