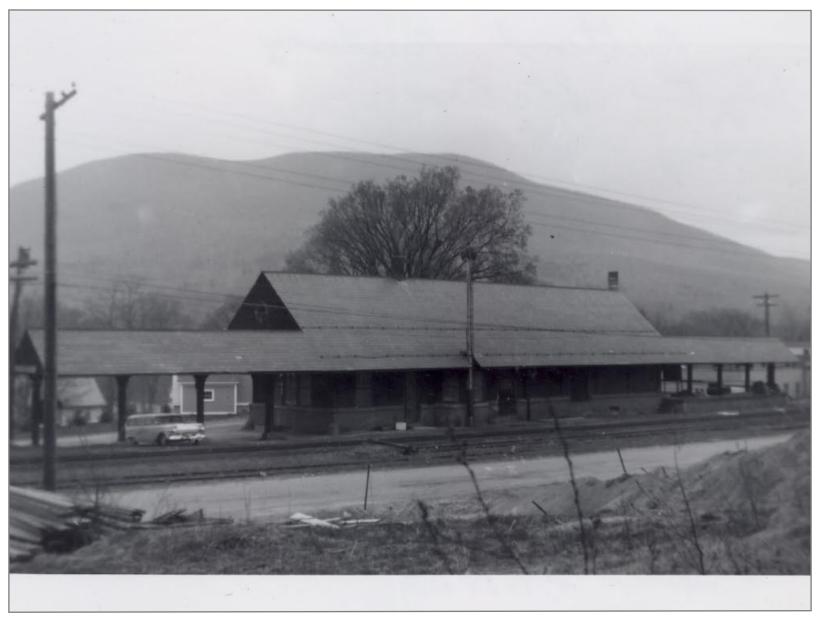

## Poulin Collection -Arlington

Northbound into Arlington 4/29/1962

Northbound into Arlington - Station on Right 5/1962

Northbound in Arlington 4/29/1962

Arlington Station 4/29/1962

Arlington Station looking South 4/29/1962

Arlington Station Northbound 7/30/1961

Arlington Southbound 5/19/1962

Arlington Looking Southbound - Station on Far Right 5/6/1962

Looking Southbound into Arlington Yard 5/6/1962

Former O & LC Boxcar Used For Tool Storage 5/6/1962