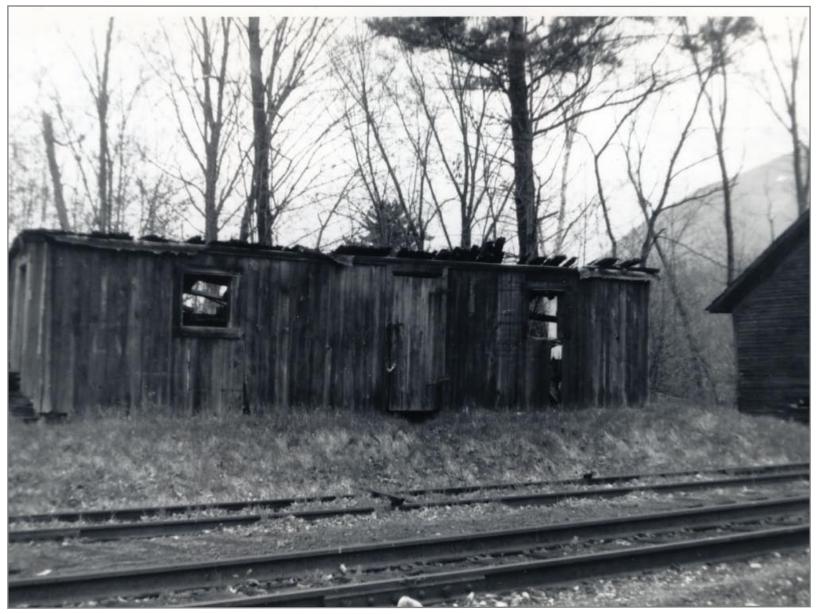

Arlington Station Northbound 7/30/1961

Arlington Southbound 5/19/1962

Arlington Looking Southbound - Station on Far Right 5/6/1962

Looking Southbound into Arlington Yard 5/6/1962

Former O & LC Boxcar Used For Tool Storage 5/6/1962