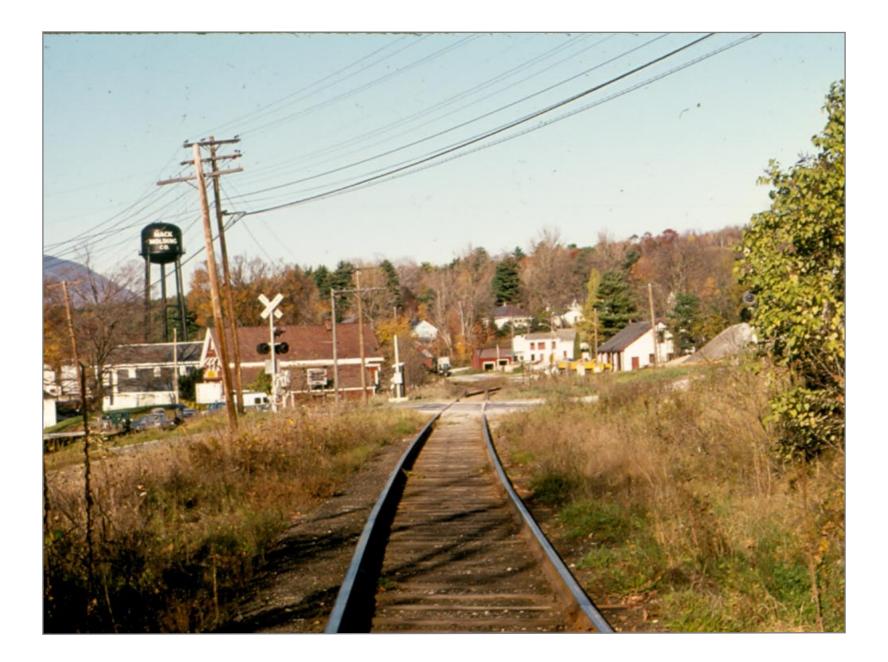

Section House At North End of Arlington Yard 5/6/1962

Southbound onto Arlington - Switch to Mack Molding on Right 5/6/1962

Northbound out of Arlington 5/6/1962

Northbound at Beginning of 4th Curve Out of Arlington 5/19/1962