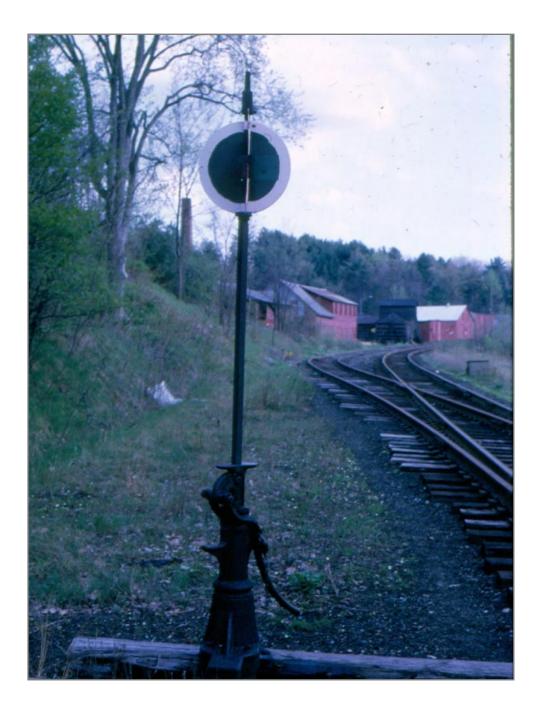

Arlington Station Northbound 7/30/1961

Arlington Southbound 5/19/1962

Arlington Looking Southbound - Station on Far Right 5/6/1962

Looking Southbound into Arlington Yard 5/6/1962

Former O & LC Boxcar Used For Tool Storage 5/6/1962

Section House At North End of Arlington Yard 5/6/1962

Southbound onto Arlington - Switch to Mack Molding on Right 5/6/1962

Northbound out of Arlington 5/6/1962

Northbound at Beginning of 4th Curve Out of Arlington 5/19/1962