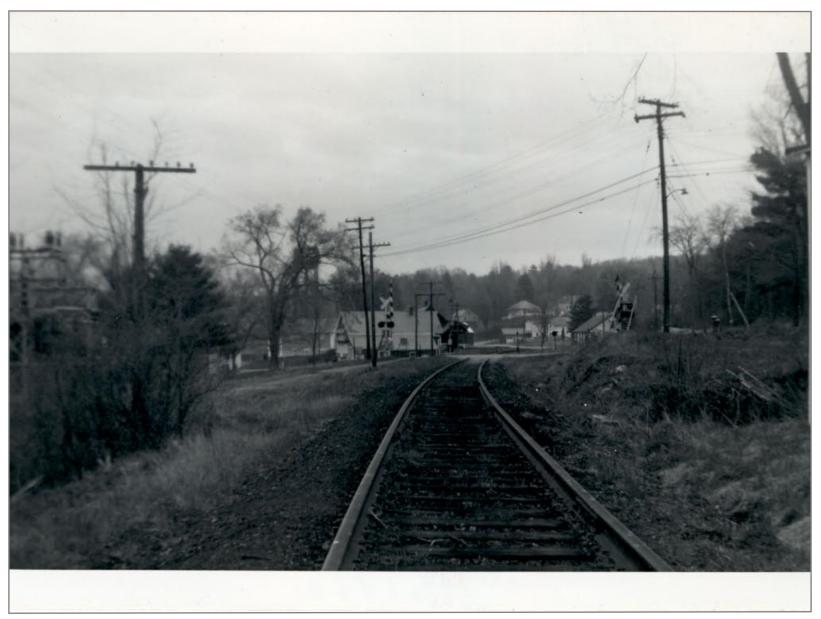

Arlington Station Northbound 7/30/1961

Arlington Southbound 5/19/1962

Arlington Looking Southbound - Station on Far Right 5/6/1962

Looking Southbound into Arlington Yard 5/6/1962

Former O & LC Boxcar Used For Tool Storage 5/6/1962