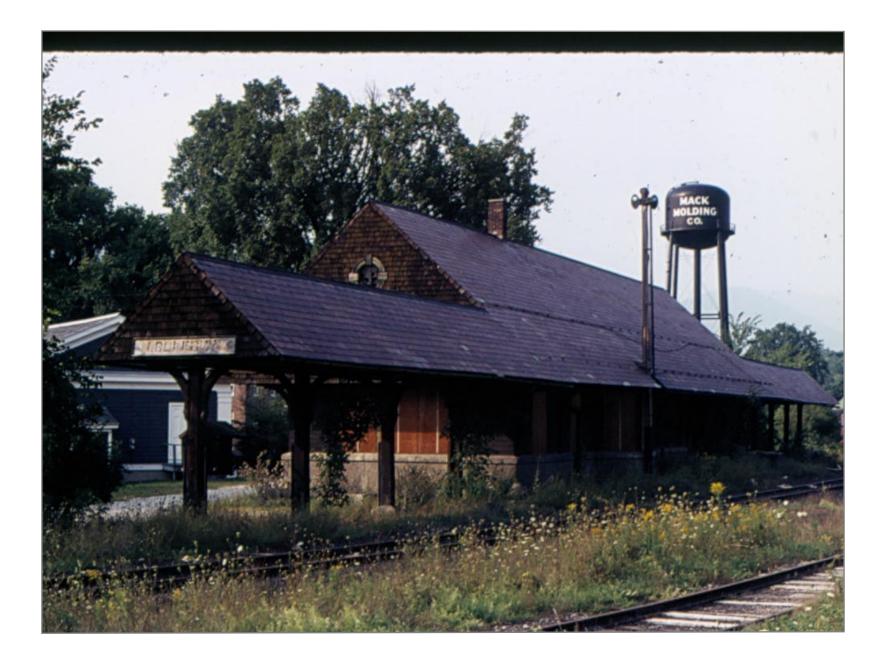

## Poulin Collection -Arlington

Northbound into Arlington 4/29/1962

Northbound into Arlington - Station on Right 5/1962

Northbound in Arlington 4/29/1962

Arlington Station 4/29/1962

Arlington Station looking South 4/29/1962

Arlington Station Northbound 7/30/1961

Arlington Southbound 5/19/1962

Arlington Looking Southbound - Station on Far Right 5/6/1962

Looking Southbound into Arlington Yard 5/6/1962

Former O & LC Boxcar Used For Tool Storage 5/6/1962