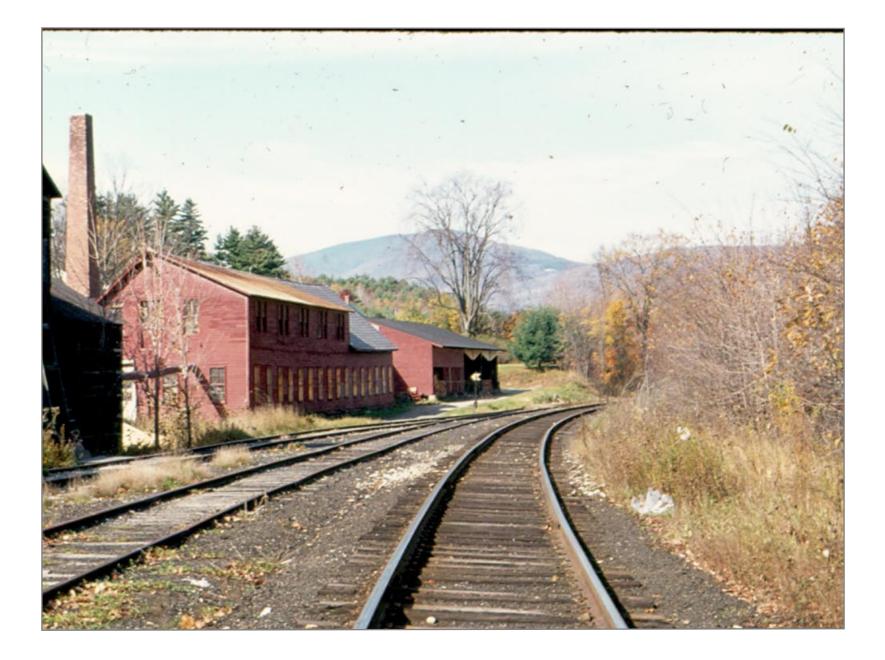

Section House At North End of Arlington Yard 5/6/1962

Southbound onto Arlington - Switch to Mack Molding on Right 5/6/1962

Northbound out of Arlington 5/6/1962

Northbound at Beginning of 4th Curve Out of Arlington 5/19/1962