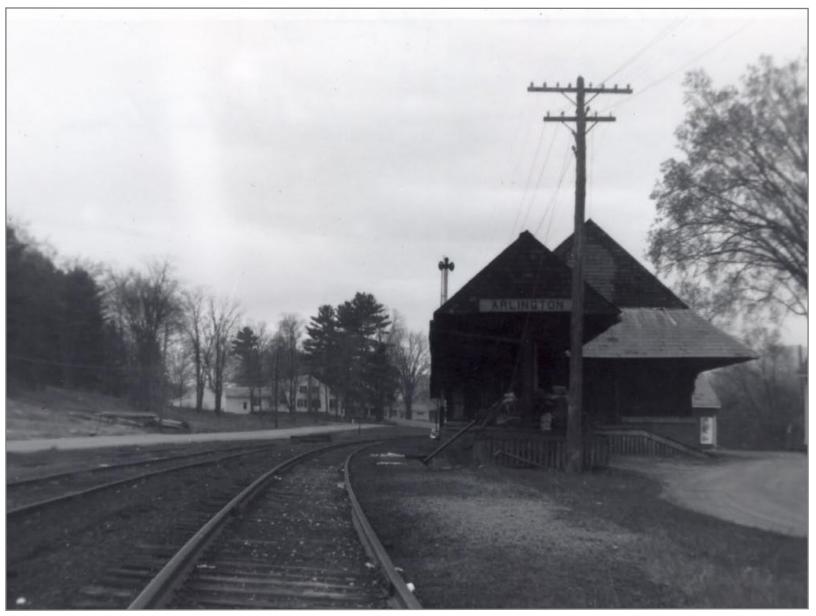

## Poulin Collection -Arlington

Northbound into Arlington 4/29/1962

Northbound into Arlington - Station on Right 5/1962

Northbound in Arlington 4/29/1962

Arlington Station 4/29/1962

Arlington Station looking South 4/29/1962

Arlington Station Northbound 7/30/1961

Arlington Southbound 5/19/1962

Arlington Looking Southbound - Station on Far Right 5/6/1962

Looking Southbound into Arlington Yard 5/6/1962

Former O & LC Boxcar Used For Tool Storage 5/6/1962