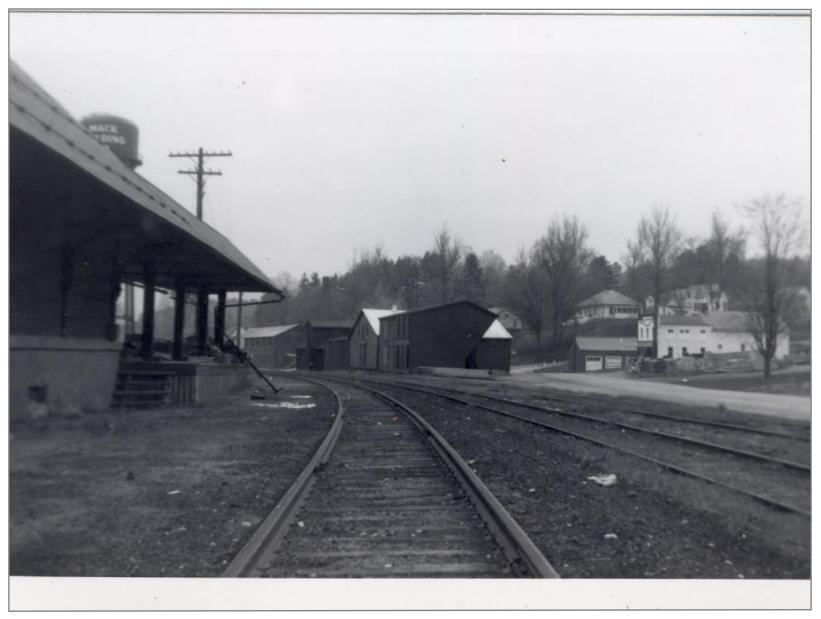

Section House At North End of Arlington Yard 5/6/1962

Southbound onto Arlington - Switch to Mack Molding on Right 5/6/1962

Northbound out of Arlington 5/6/1962

Northbound at Beginning of 4th Curve Out of Arlington 5/19/1962