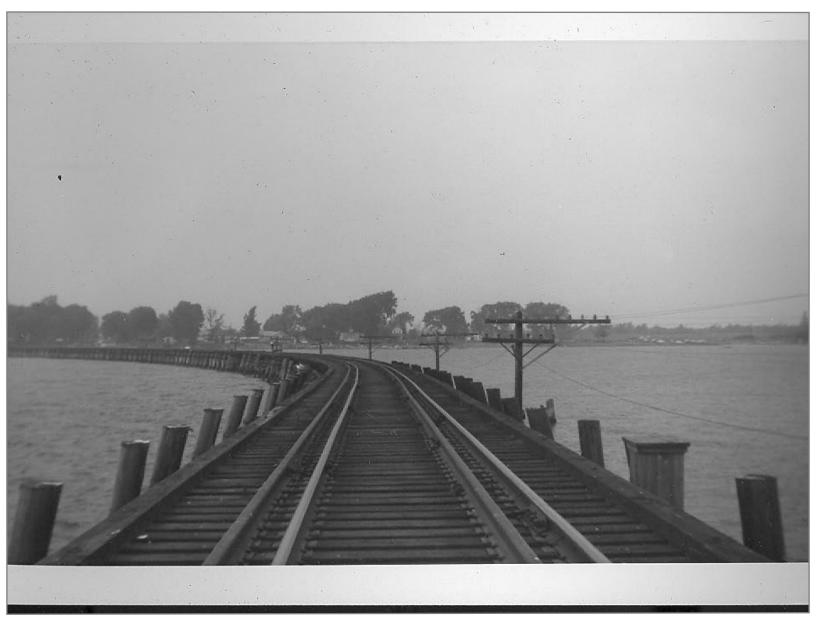

Windmill Point - CV on left, Rutland on right 8/11/62

Windmill Point Crossing near Rouses Point trestle 8/11/62

Rouses Point Trestle 8/11/62 Westbound to NY 8/11/62

Southbound to Alburg at east end of trestle 8/11/62

Southbound to Alburg on Rouses Point Trestle

Southbound on Rouses Point trestle

Looking West into NY 8/11/62

West into NY Rouses Point 8/11/62

West to Rouses Point 8/11/62

Rouses Point Trestle Looking East 8/11/62