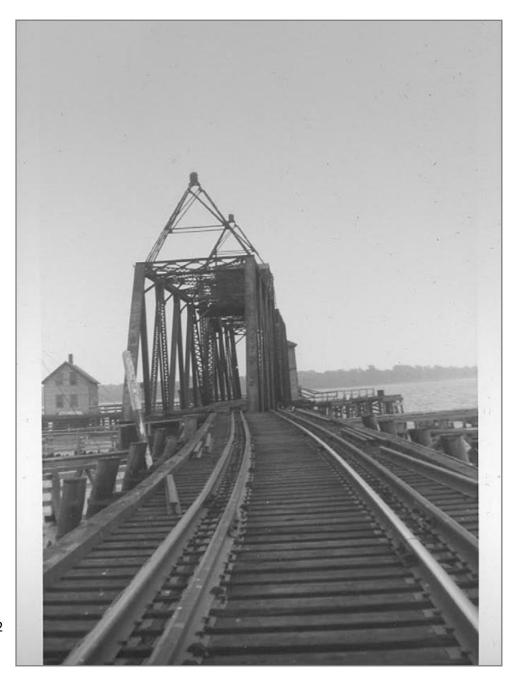

Eastbound on Rouses Point Trestle from Drawbridge 8/11/62

Rouses Point Draw looking west 8/11/62

Rouses Point Draw

Rouses Point Draw looking east 8/11/62

Looking East at Rouses Point trestle 8/11/62

Looking west from Drawbridge 8/11/62

Looking East Built American Bridge Co. 1906 8/11/62

West to NY 8/11/62

State Line 8/11/62

West into NY

East toward VT 8/11/62