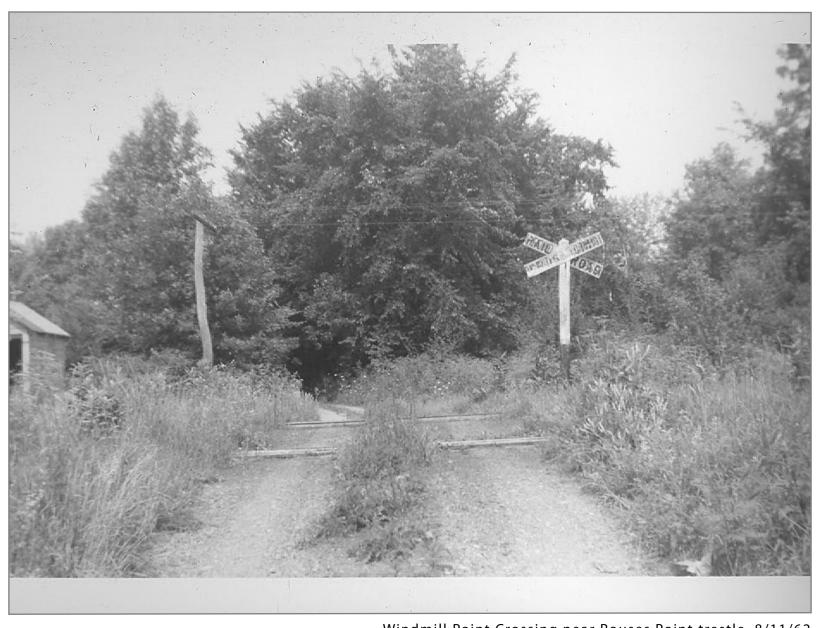

Windmill Point - CV on left, Rutland on right 8/11/62

Windmill Point Crossing near Rouses Point trestle 8/11/62

Rouses Point Trestle 8/11/62 Westbound to NY 8/11/62

Southbound to Alburg at east end of trestle 8/11/62