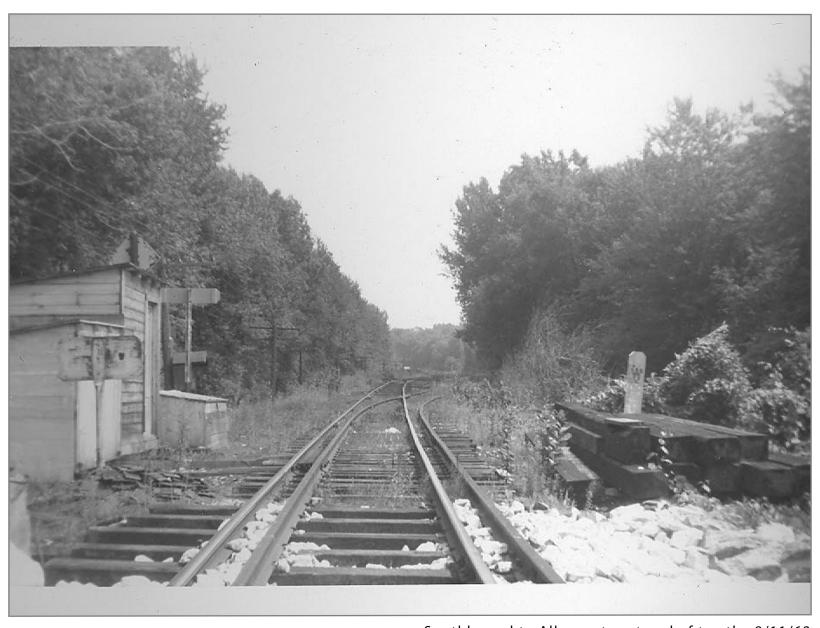

Interchange w/ CV - CV tracks on left Southbound 8/11/62

Southbound at Rouses Point trestle - CV on left - CV yard limit sign on left Lake Champlain on right 8/11/62

CV tracks on left, Rutland on right in weeds, CV Alburg Yard Limit sign 8/11/62