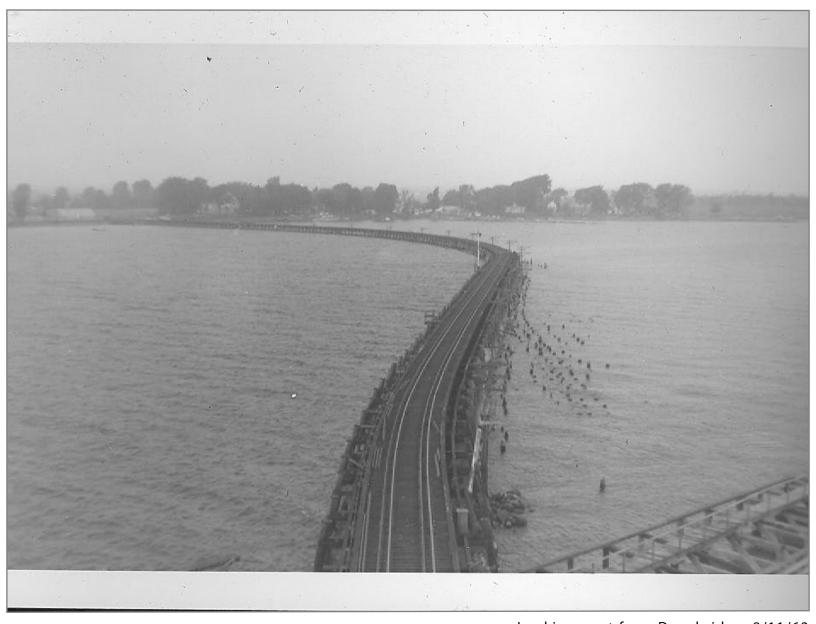

Windmill Point - CV on left, Rutland on right 8/11/62

Windmill Point Crossing near Rouses Point trestle 8/11/62

Rouses Point Trestle 8/11/62 Westbound to NY 8/11/62

Southbound to Alburg at east end of trestle 8/11/62

Southbound to Alburg on Rouses Point Trestle

Southbound on Rouses Point trestle

Looking West into NY 8/11/62

West into NY Rouses Point 8/11/62

West to Rouses Point 8/11/62

Rouses Point Trestle Looking East 8/11/62

Eastbound on Rouses Point Trestle from Drawbridge 8/11/62

Rouses Point Draw looking west 8/11/62

Rouses Point Draw

Rouses Point Draw looking east 8/11/62

Looking East at Rouses Point trestle 8/11/62

Looking west from Drawbridge 8/11/62