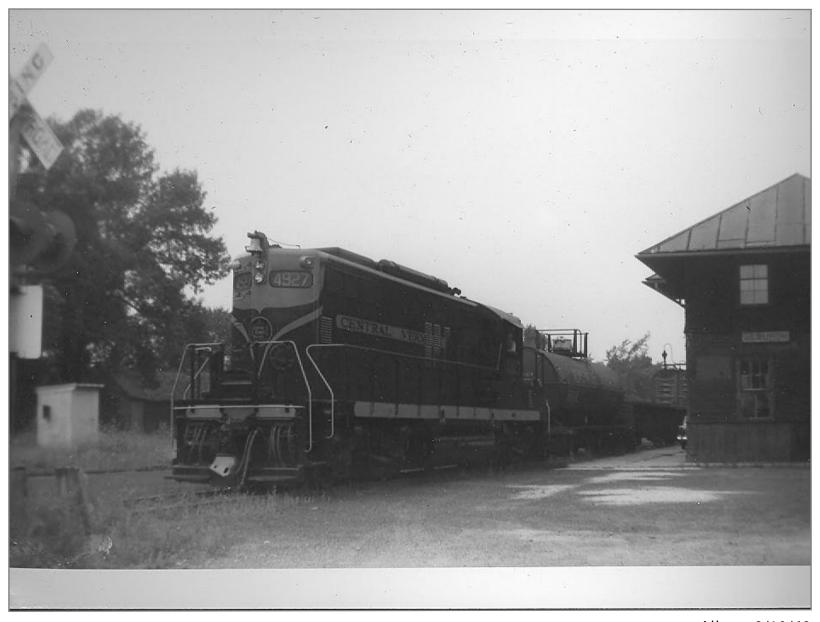

East at Bridge over Route 2 South of Alburg 8/10/62

Northbound into Alburg 5/63

Alburg Scalehouse North

Alburg Scalehouse

Alburg

Alburg X454

Alburg Plow X104

Alburg Engine House 5/26/63

Alburg Yard Office 5/26/63

Southbound out of Alburg 5/26/63

Northbound in Alburg Yard 5/26/63

Alburg Union Station Southbound to right 6/11/61

Alburg 8/11/62

Alburg 5/26/63

Alburg 8/10/62

Alburg Looking South 5/26/63