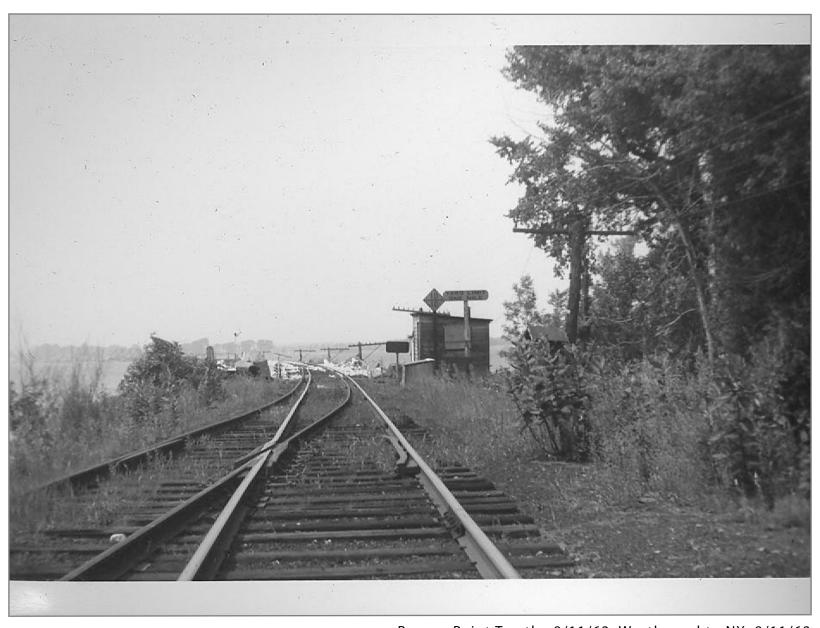

Windmill Point - CV on left, Rutland on right 8/11/62

Windmill Point Crossing near Rouses Point trestle 8/11/62

Rouses Point Trestle 8/11/62 Westbound to NY 8/11/62

Southbound to Alburg at east end of trestle 8/11/62