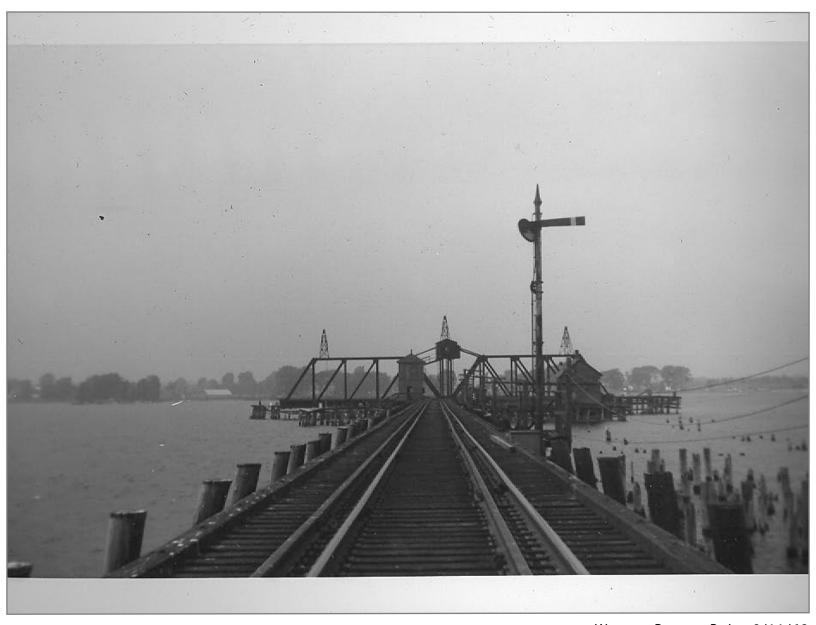

Eastbound on Rouses Point Trestle from Drawbridge 8/11/62

Rouses Point Draw looking west 8/11/62

Rouses Point Draw

Rouses Point Draw looking east 8/11/62

Looking East at Rouses Point trestle 8/11/62

Looking west from Drawbridge 8/11/62

Looking East Built American Bridge Co. 1906 8/11/62

West to NY 8/11/62

State Line 8/11/62

West into NY

East toward VT 8/11/62