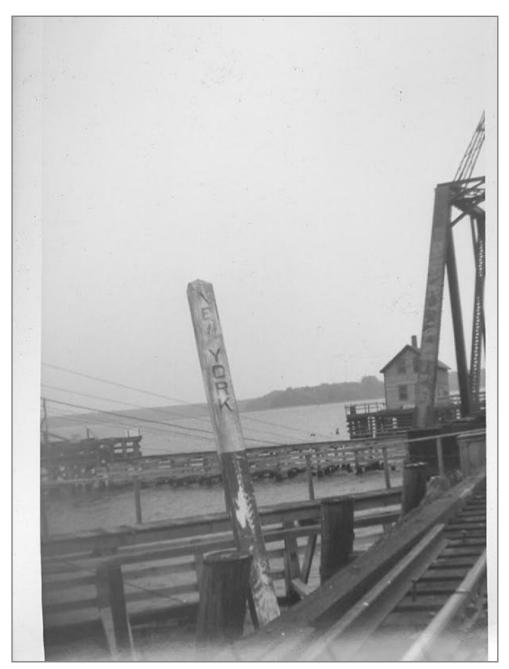

Looking East Built American Bridge Co. 1906 8/11/62

West to NY 8/11/62

State Line 8/11/62

West into NY

East toward VT 8/11/62