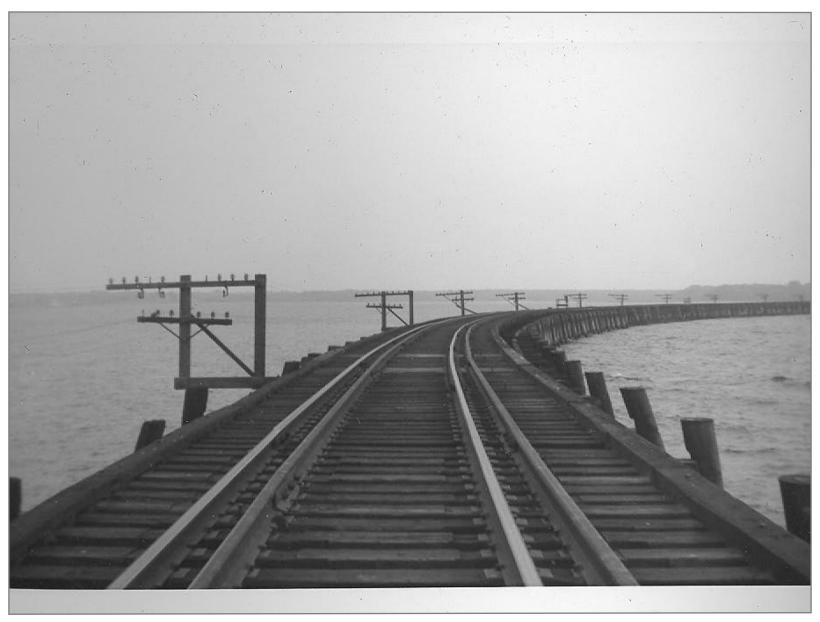

Windmill Point - CV on left, Rutland on right 8/11/62

Windmill Point Crossing near Rouses Point trestle 8/11/62

Rouses Point Trestle 8/11/62 Westbound to NY 8/11/62

Southbound to Alburg at east end of trestle 8/11/62

Southbound to Alburg on Rouses Point Trestle

Southbound on Rouses Point trestle

Looking West into NY 8/11/62

West into NY Rouses Point 8/11/62

West to Rouses Point 8/11/62

Rouses Point Trestle Looking East 8/11/62