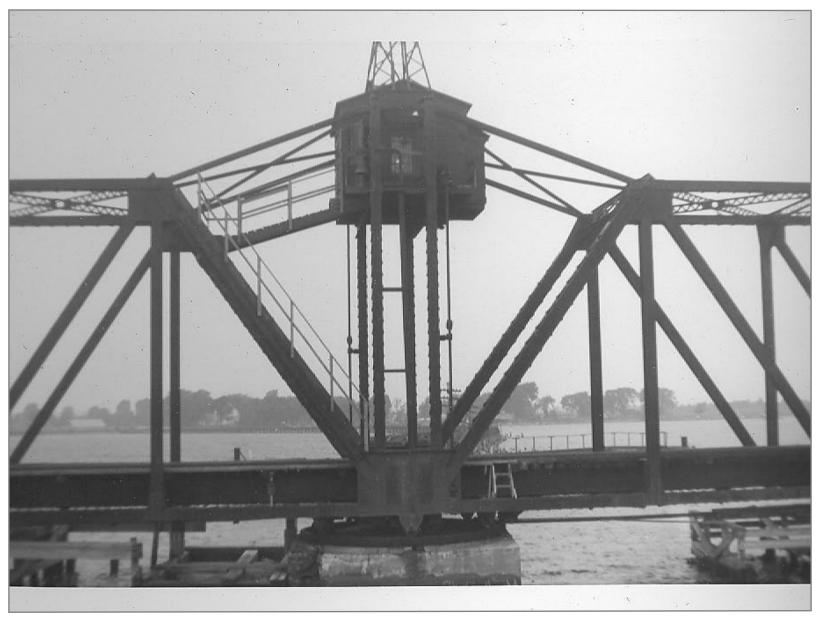

Eastbound on Rouses Point Trestle from Drawbridge 8/11/62

Rouses Point Draw looking west 8/11/62

Rouses Point Draw

Rouses Point Draw looking east 8/11/62

Looking East at Rouses Point trestle 8/11/62

Looking west from Drawbridge 8/11/62

Looking East Built American Bridge Co. 1906 8/11/62

West to NY 8/11/62

State Line 8/11/62

West into NY

East toward VT 8/11/62