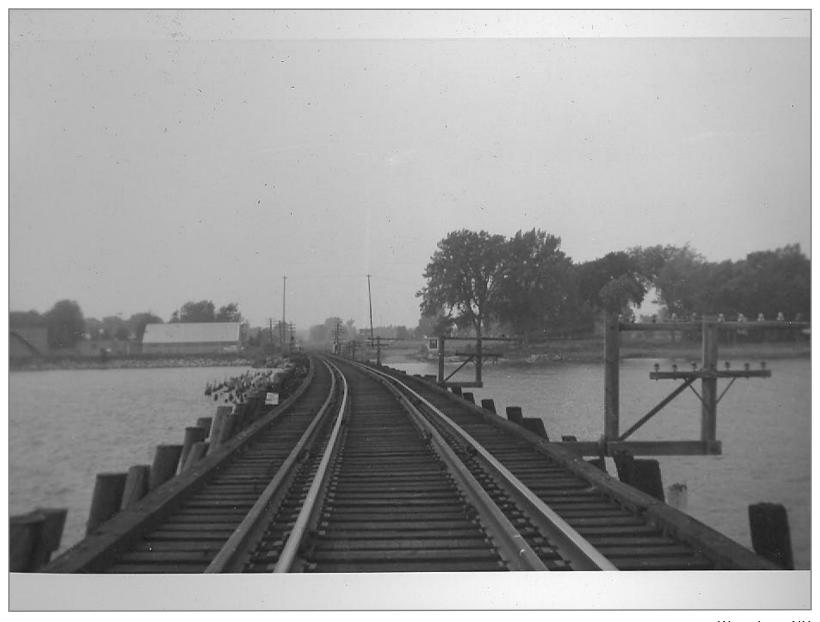

Windmill Point - CV on left, Rutland on right 8/11/62

Windmill Point Crossing near Rouses Point trestle 8/11/62

Rouses Point Trestle 8/11/62 Westbound to NY 8/11/62

Southbound to Alburg at east end of trestle 8/11/62

Southbound to Alburg on Rouses Point Trestle

Southbound on Rouses Point trestle

Looking West into NY 8/11/62

West into NY Rouses Point 8/11/62

West to Rouses Point 8/11/62

Rouses Point Trestle Looking East 8/11/62