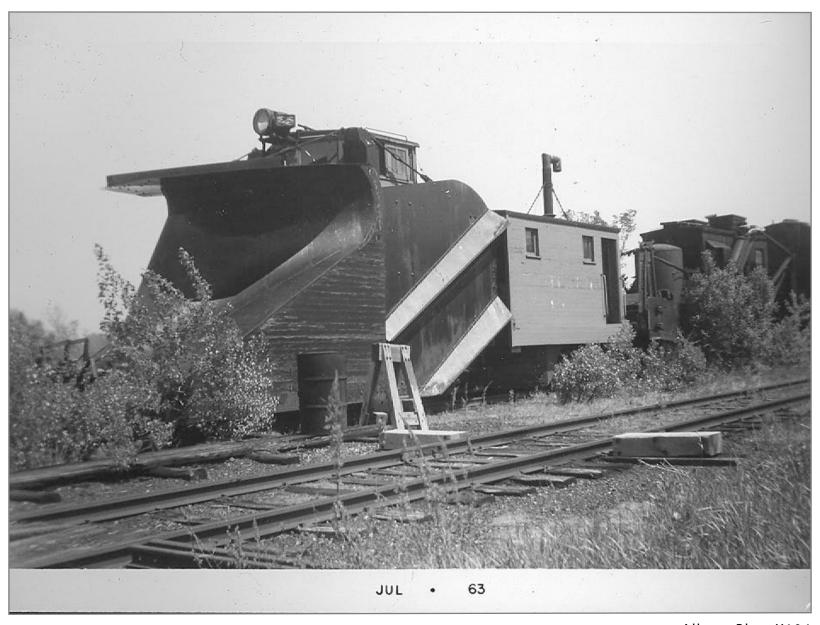

East at Bridge over Route 2 South of Alburg 8/10/62

Northbound into Alburg 5/63

Alburg Scalehouse North

Alburg Scalehouse

Alburg

Alburg X454

Alburg Plow X104

Alburg Engine House 5/26/63