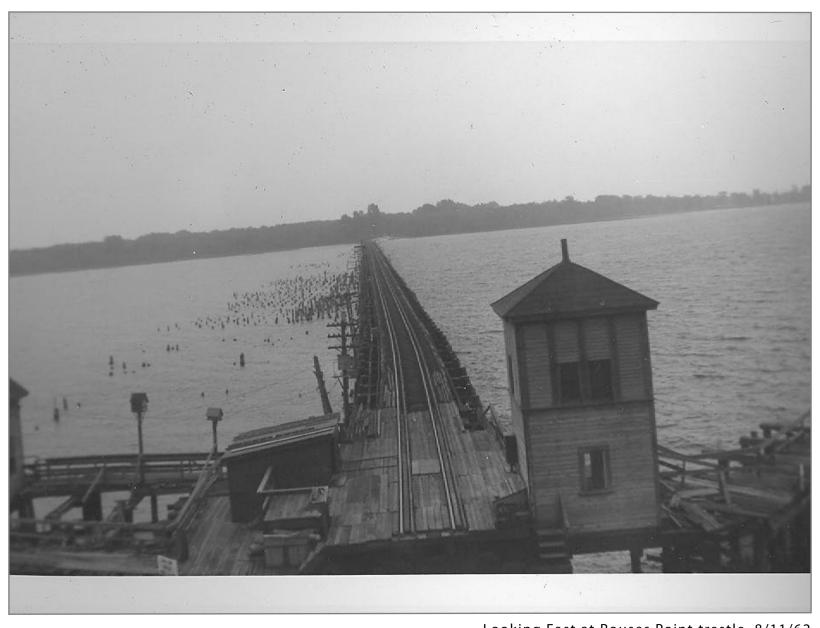

Windmill Point - CV on left, Rutland on right 8/11/62

Windmill Point Crossing near Rouses Point trestle 8/11/62

Rouses Point Trestle 8/11/62 Westbound to NY 8/11/62

Southbound to Alburg at east end of trestle 8/11/62

Southbound to Alburg on Rouses Point Trestle

Southbound on Rouses Point trestle

Looking West into NY 8/11/62

West into NY Rouses Point 8/11/62

West to Rouses Point 8/11/62

Rouses Point Trestle Looking East 8/11/62

Eastbound on Rouses Point Trestle from Drawbridge 8/11/62

Rouses Point Draw looking west 8/11/62

Rouses Point Draw

Rouses Point Draw looking east 8/11/62

Looking East at Rouses Point trestle 8/11/62

Looking west from Drawbridge 8/11/62