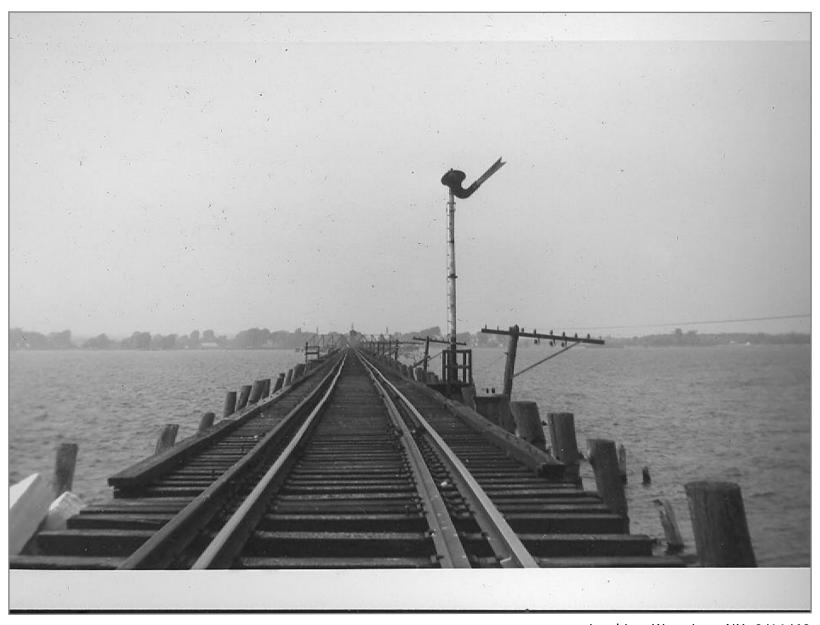

Windmill Point - CV on left, Rutland on right 8/11/62

Windmill Point Crossing near Rouses Point trestle 8/11/62

Rouses Point Trestle 8/11/62 Westbound to NY 8/11/62

Southbound to Alburg at east end of trestle 8/11/62

Southbound to Alburg on Rouses Point Trestle

Southbound on Rouses Point trestle

Looking West into NY 8/11/62

West into NY Rouses Point 8/11/62

West to Rouses Point 8/11/62

Rouses Point Trestle Looking East 8/11/62