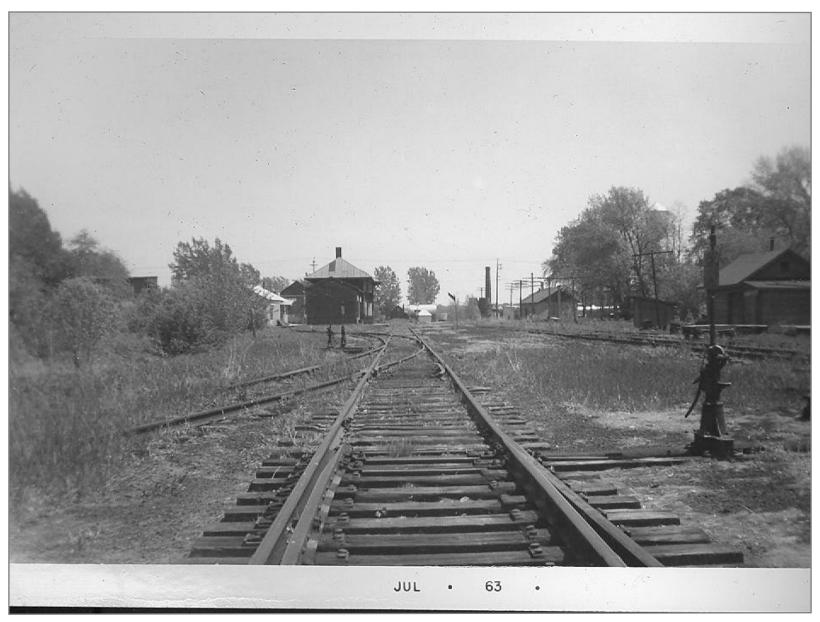

Alburg Yard Office 5/26/63

Southbound out of Alburg 5/26/63

Northbound in Alburg Yard 5/26/63

Alburg Union Station Southbound to right 6/11/61

Alburg 8/11/62

Alburg 5/26/63

Alburg 8/10/62

Alburg Looking South 5/26/63

Alburg 5/26/63

Looking West in Alburg station to the right 8/10/62

Southbound in Alburg 8/10/62

Alburg Section House opposite station 8/11/62

Alburg CV on left/Rutland right Southbound 8/11/62

Northbound out of Alburg MP120 to Ogdensburg CV on left 5/26/63