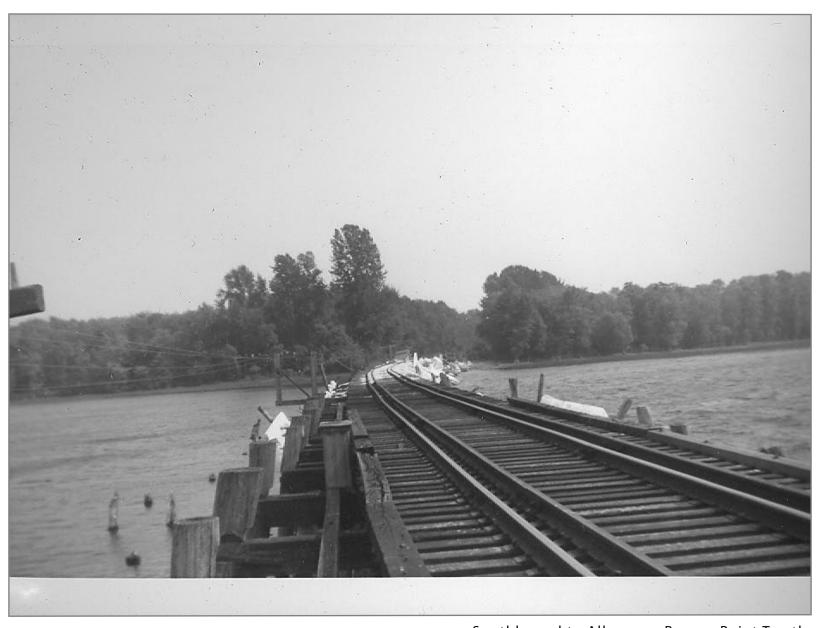

Windmill Point - CV on left, Rutland on right 8/11/62

Windmill Point Crossing near Rouses Point trestle 8/11/62

Rouses Point Trestle 8/11/62 Westbound to NY 8/11/62

Southbound to Alburg at east end of trestle 8/11/62

Southbound to Alburg on Rouses Point Trestle

Southbound on Rouses Point trestle

Looking West into NY 8/11/62

West into NY Rouses Point 8/11/62

West to Rouses Point 8/11/62

Rouses Point Trestle Looking East 8/11/62