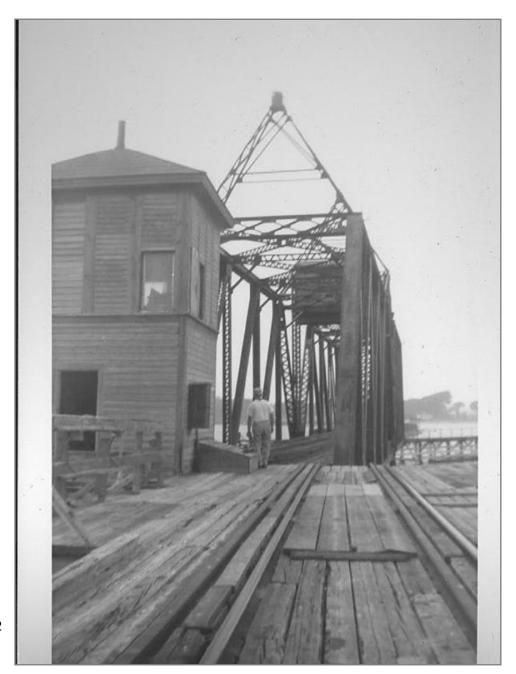

Eastbound on Rouses Point Trestle from Drawbridge 8/11/62

Rouses Point Draw looking west 8/11/62

Rouses Point Draw

Rouses Point Draw looking east 8/11/62

Looking East at Rouses Point trestle 8/11/62

Looking west from Drawbridge 8/11/62