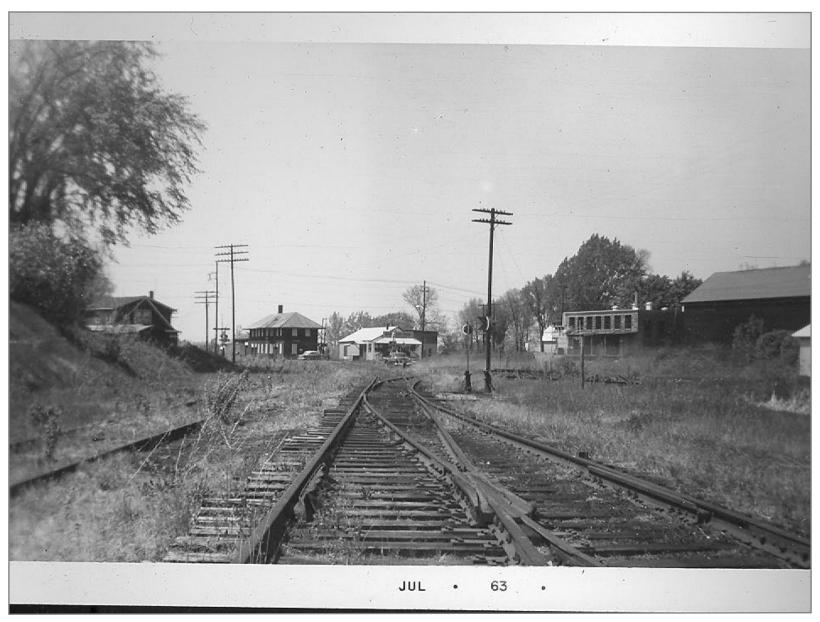

Alburg Yard Office 5/26/63

Southbound out of Alburg 5/26/63

Northbound in Alburg Yard 5/26/63

Alburg Union Station Southbound to right 6/11/61

Alburg 8/11/62

Alburg 5/26/63

Alburg 8/10/62

Alburg Looking South 5/26/63

Alburg 5/26/63

Looking West in Alburg station to the right 8/10/62

Southbound in Alburg 8/10/62

Alburg Section House opposite station 8/11/62

Alburg CV on left/Rutland right Southbound 8/11/62

Northbound out of Alburg MP120 to Ogdensburg CV on left 5/26/63