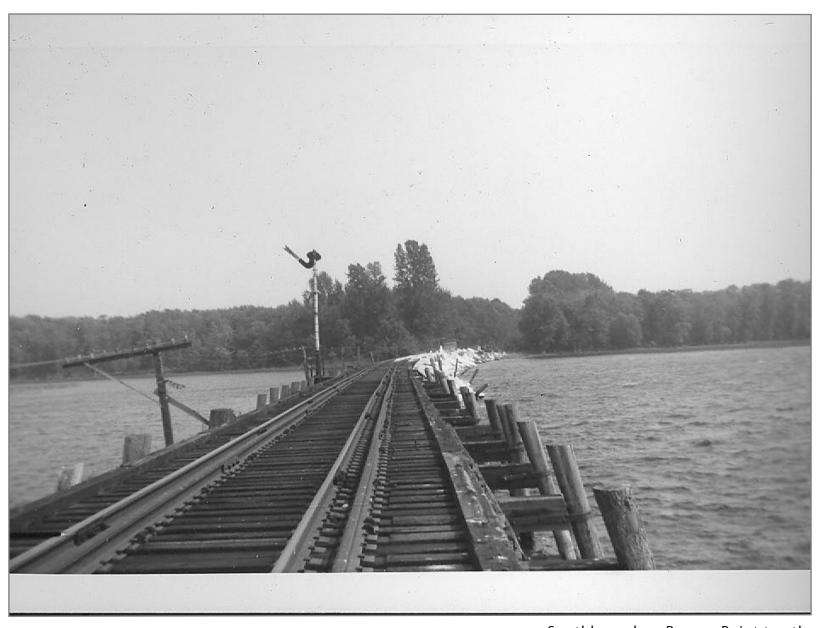

Windmill Point - CV on left, Rutland on right 8/11/62

Windmill Point Crossing near Rouses Point trestle 8/11/62

Rouses Point Trestle 8/11/62 Westbound to NY 8/11/62

Southbound to Alburg at east end of trestle 8/11/62

Southbound to Alburg on Rouses Point Trestle

Southbound on Rouses Point trestle

Looking West into NY 8/11/62

West into NY Rouses Point 8/11/62

West to Rouses Point 8/11/62

Rouses Point Trestle Looking East 8/11/62