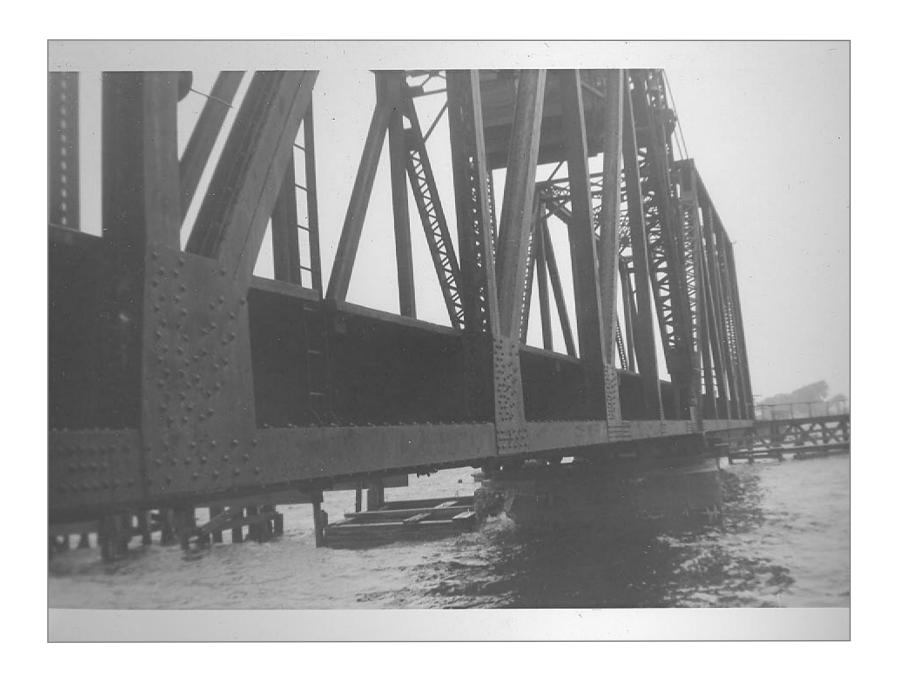

Eastbound on Rouses Point Trestle from Drawbridge 8/11/62

Rouses Point Draw looking west 8/11/62

Rouses Point Draw

Rouses Point Draw looking east 8/11/62

Looking East at Rouses Point trestle 8/11/62

Looking west from Drawbridge 8/11/62

Looking East Built American Bridge Co. 1906 8/11/62

West to NY 8/11/62

State Line 8/11/62

West into NY

East toward VT 8/11/62