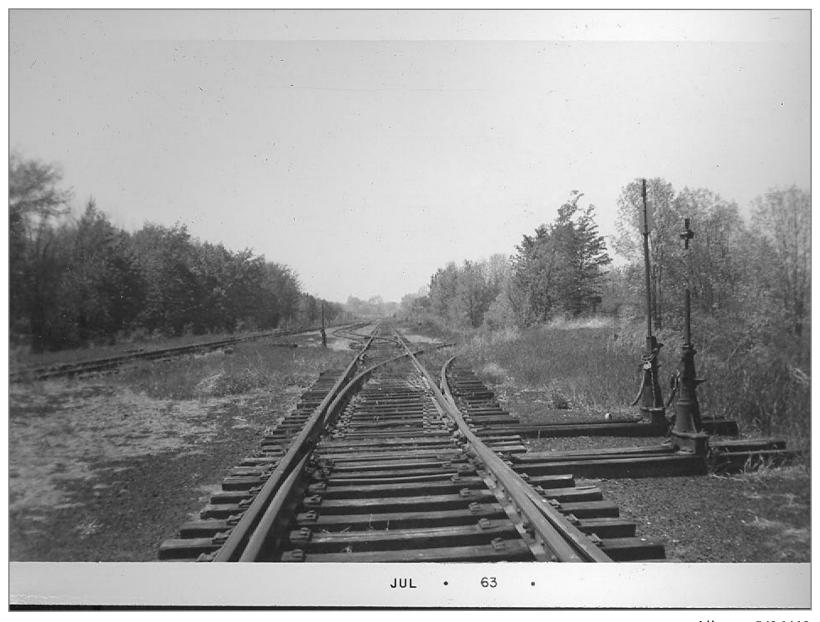

Alburg 5/26/63

Looking West in Alburg station to the right 8/10/62

Southbound in Alburg 8/10/62

Alburg Section House opposite station 8/11/62

Alburg CV on left/Rutland right Southbound 8/11/62

Northbound out of Alburg MP120 to Ogdensburg CV on left 5/26/63

Interchange w/ CV - CV tracks on left Southbound 8/11/62

Southbound at Rouses Point trestle - CV on left - CV yard limit sign on left Lake Champlain on right 8/11/62

CV tracks on left, Rutland on right in weeds, CV Alburg Yard Limit sign 8/11/62