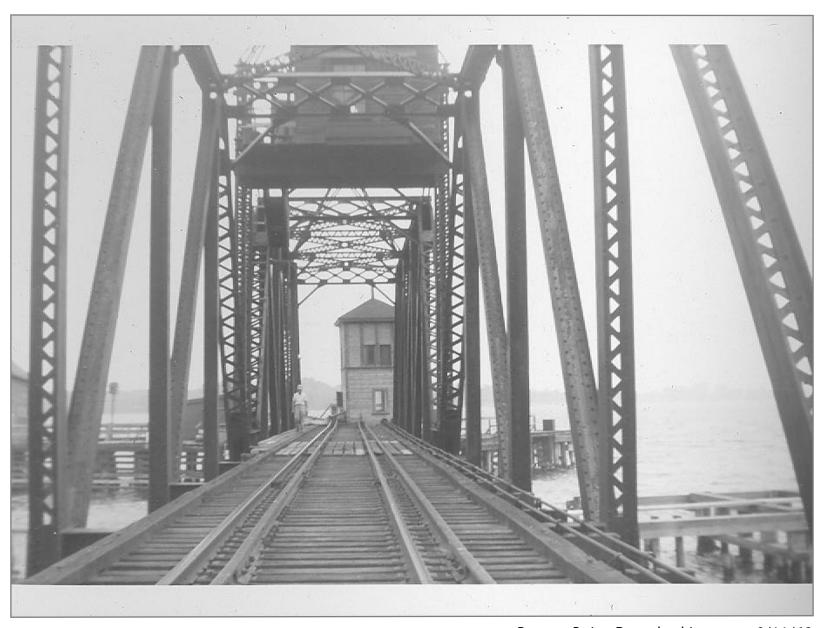

Eastbound on Rouses Point Trestle from Drawbridge 8/11/62

Rouses Point Draw looking west 8/11/62

Rouses Point Draw

Rouses Point Draw looking east 8/11/62

Looking East at Rouses Point trestle 8/11/62

Looking west from Drawbridge 8/11/62

Looking East Built American Bridge Co. 1906 8/11/62

West to NY 8/11/62

State Line 8/11/62

West into NY

East toward VT 8/11/62