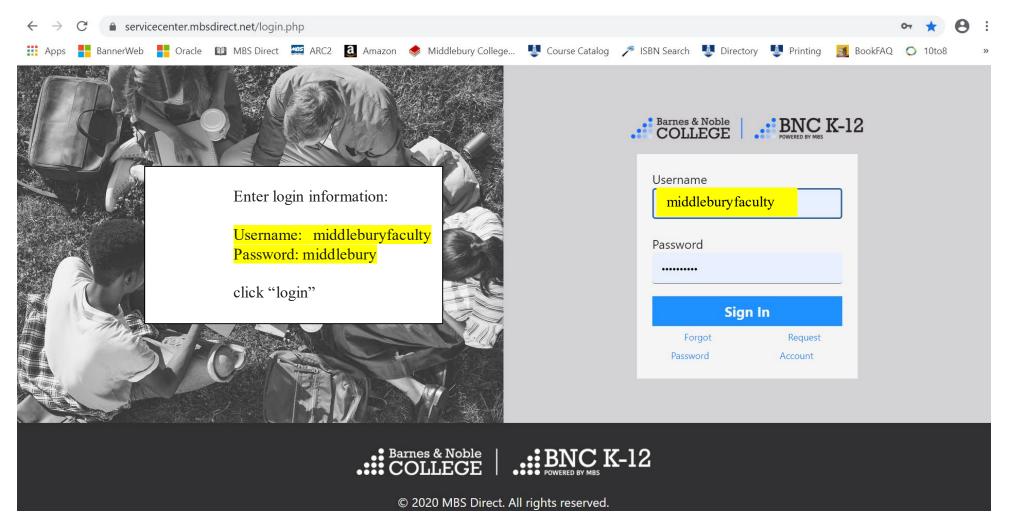

#### Logging in to Course Director You MUST use the username and password highlighted below! Individual credentials WILL NOT work.

Copyright © 2021 MBS Direct. All rights reserved. Terms of Service | Privacy Policy | CA Privacy Policy