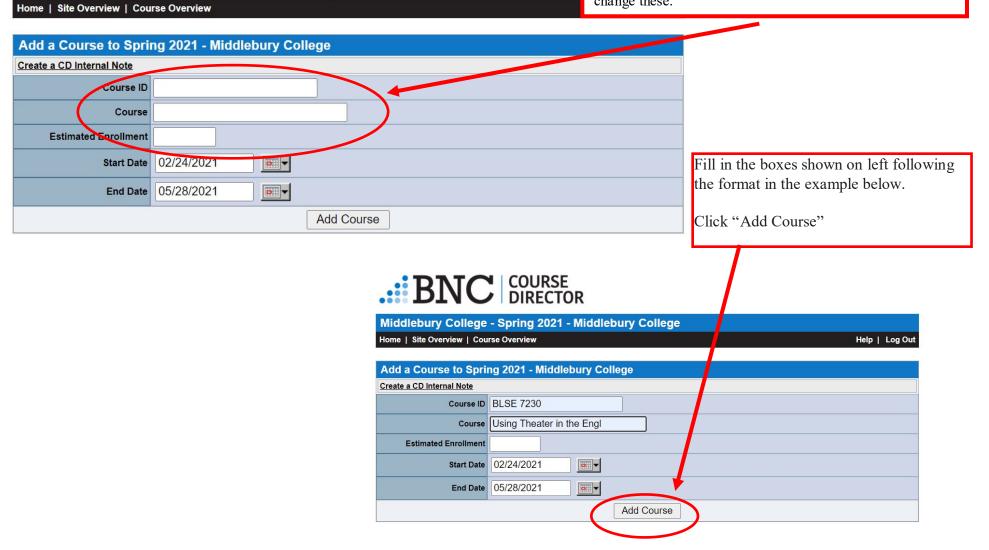

#### Middlebury College - Spring 2021 - Middlebury College

The next screen will ask for your Course ID (follow the format of 4 letters, space, 4 numbers, e.g. BIOL 0140), Course title, and Estimated Enrollment. The start and end dates for the term will be automatically filled in - do not change these.