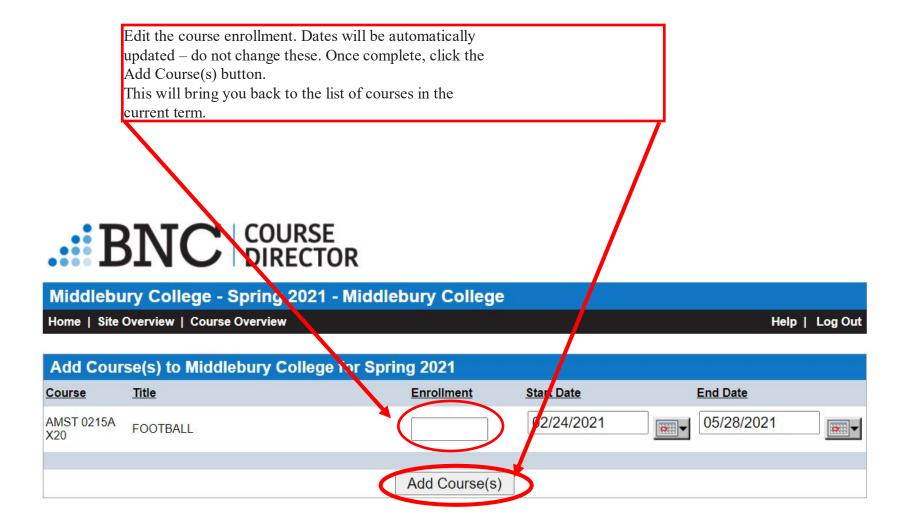

### Middlebury College - Spring 2021 - Middlebury College

Home | Site Overview | Course Overview

| Add Course(s) to Middlebury College for Spring 2021 | Add Course( | s) to Middle | bury College | for Spring | 2021 🔳 |
|-----------------------------------------------------|-------------|--------------|--------------|------------|--------|
|-----------------------------------------------------|-------------|--------------|--------------|------------|--------|

|                    |                                |                     |        | Select the course(s) from the list by checking the box<br>beside the course number. Then scroll either all the way<br>back up to the top or all the way to the bottom of the pag<br>and click "Add Course". |
|--------------------|--------------------------------|---------------------|--------|-------------------------------------------------------------------------------------------------------------------------------------------------------------------------------------------------------------|
| Add Course(s       | s) to Middlebury College for S | Spring 2021 🔋       |        |                                                                                                                                                                                                             |
| Add Course(s       |                                | Number of Adoptions | Status |                                                                                                                                                                                                             |
| □ AMST 0101<br>F18 | AM. REP OF CRIME AND VIOL      | 3                   |        |                                                                                                                                                                                                             |
| AMST 0107          | BLACK FREEDOM STRUGGLES        | 6                   |        |                                                                                                                                                                                                             |
| AMST 0107<br>F20   | BLACK FREEDOM STRUGGLES        | 6                   |        |                                                                                                                                                                                                             |
| AMST 0175<br>F18   | IMMIGRANT AMERICA              | 5                   |        |                                                                                                                                                                                                             |
| AMST 0175<br>X20   | IMMIGRANT AMERICA              | 6                   |        |                                                                                                                                                                                                             |
| AMST 0180          | CRITICAL STUDIES OF SPORT      | 3                   |        |                                                                                                                                                                                                             |
| AMST 0209          | AM LIT & CULT:ORIGIN-1830      | 3                   |        |                                                                                                                                                                                                             |
| AMST 0210          | MOD. AMERICAN COLI. 1050-      | 0                   |        |                                                                                                                                                                                                             |
| AMST 0215A<br>X20  | FOOTBALL                       | 8                   | >      |                                                                                                                                                                                                             |
| AMST 0224<br>X19   | RACE AND ETHNICITY IN US       | 3                   |        |                                                                                                                                                                                                             |
| AMST 0225          | GOTHIC & HORROR                | 2                   |        |                                                                                                                                                                                                             |
| AMST 0227<br>X19   | ASIAN AMERICAS                 | 5                   |        |                                                                                                                                                                                                             |
|                    |                                | -                   |        |                                                                                                                                                                                                             |